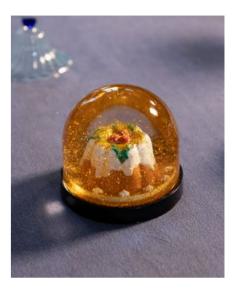

# wonderballs

From drifting snowflakes to shimmering gold sparkles and bursts of confetti, these globes hold hand-painted figures in tiny magical worlds. They're a festive reminder that sometimes all it takes is a little shake to spark some holiday cheer.

new
Wonderball christmas stocking
1031-84

**new**Wonderball pudding
1031-85

new Wonderball trophy 1031-82

Wonderball birthday cake 1031-80

Wonderball turkey 1031-81

Wonderball christmas tree 1031-76

Wonderball winterdolls gold 1031-30