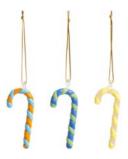

# ornaments

Hand made and one of a kind, each glass ornament is a tiny treasure with its own charm. They're cute without being over the top, and just right for adding a festive touch that feels both thoughtful and easygoing. Perfect for those who appreciate the little things.

Ornament candy cane set of 3 1253-01

new
Ornament merry #1 set of 3

Ornament merry #2 set of 3

Spoon gift set of 2 2174-11

Spoon merry set of 2 2174-08