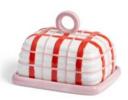

rt. Lift the pudding-shaped lid by its whipped cream-inspired handle to reveal delicious treats hidden underneath. Perfect for presenting chocolates, cookies, or other sweet delights with a playful touch.





# bliss

This beautifully crafted porcelain range features striking graphic designs that suit a variety of table settings. Ideal for the festive season, when presentation and coordination count, these pieces can be mixed and matched for a complete, polished look that's easy to style and perfect for entertaining.



Plate bliss pink large set of 2 2840-01



Plate bliss small set of 4 2840-04



Plate bliss green large set of 2 2840-02



Napkin zigzag set of 4 6044-01



Plate bliss medium set of 4 2840-03



Napkin cocktail zigzag set of 4 6044-02



Butter dish plaid blue 2839-01



Butter dish plaid pink 2839-02





# glasses

Our glassware is designed with a careful balance of colour and form, making it a natural fit for both everyday use and more festive, thoughtful settings. The borosilicate glass and subtle shaping give each piece a distinct presence without overpowering the table. Combine with other pieces in the collection for a cohesive and understated arrangement.











Coupe curve caramel set of 2 352-04

Coupe curve pink set of 2 352-01

Flute curve caramel set of 2 352-06





Coupe spiral green set of 2 344-02

020

Coupe spiral pink set of 2 344-03

Coupe perle amber set of 2 352-05

Coupe perle green set of 2 352-02

Flute perle amber set of 2 352-07



022

LOOKBOOK FESTIVE









Plate goody large 2797-40



**new** Plate ribbon blue 2797-44