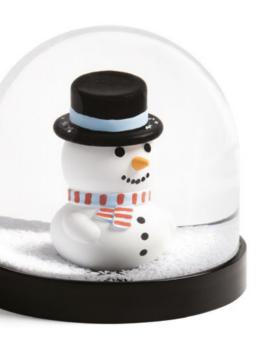

**new** Tealight holder cantine blue

024

new

Candle holder merry snowman 2186-07

Candle holder merry tree 2186-01

Candle holder merry reindeer 2186-02

Candle holder merry wreath 2186-03

The merry candle holder collection has expanded with the snowman!

Bring festive charm to your Christmas table with these hand-blown candle holders adorned with playful classic figures. They create a warm, inviting atmosphere, perfect for lighting up the holiday season!