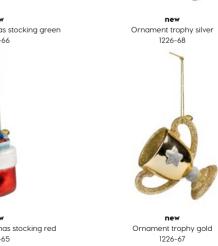

Candle alpha greens set of 3 1095-01

Candle alpha reds set of 3 1095-02

Candle bravo greens set of 3 1095-03

Candle bravo reds set of 3 1095-04

Candle holder bundle 18 ass. 1521-00

LOOKBOOK FESTIVE

Ornament christmas stocking red 1226-65

# ornaments

Hand made and one of a kind, each glass ornament is a tiny treasure with its own charm. They're cute without being over the top, and just right for adding a festive touch that feels both thoughtful and easygoing. Perfect for those who appreciate the little things.