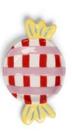

# funfunfun

Not everything on the table has to follow the rules. A playful bottle stopper shaped like a candle, a tealight holder that feels like a tiny bistro lamp, or a salt  ${\bf E}$  pepper set that recalls holiday cheer in a fresh, unexpected form. Small details that invite a second look and bring a bit of humour to the setting. Perfect for festive dinners, casual get-togethers, or any moment that calls for something a little unexpected.

Plate feast set of 6

Salt & pepper merry 1799-22

**new**Bottle stopper candle pink
2323-14

**new**Bottle stopper candle green
2323-15

Bottle stopper candle light blue 2323-16

**new**Tealight holder cantine red