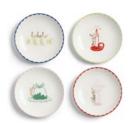

# festive

008

**new**Platter sirène lobster
2193-01

new Bowl sirène blue set of 2 2193-03

Candle holder sirène blue 2193-05

**new**Platter sirène shrimp
2193-02

**new**Bowl sirène green set 2
2193-04

**new**Candle holder sirène green
2193-06

# sirène

Add a touch of undersea elegance to your table with the sirène series. Featuring hand-painted patterns and a geometric design inspired by the texture of fish scales, each item brings subtle movement and charm to your setting. A refined blend of craftsmanship and playful detail, perfect for mixing and matching across your home decor.