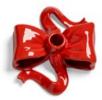

# brute

Meet the bold and dynamic candle holder brute.

This trio of candle holders almost looks like it's in motion, yet stands perfectly still like a geometric sculpture. Each piece features a unique stacked design, creating an eye-catching play of shapes and shadows. Crafted from high-gloss glazed ceramic, these candle holders add a modern edge and elegant shine to any interior, whether used individually or as a set.

**new**Candle holder brute butter
3246-01

**new** Candle holder brute red 3246-02

**new**Candle holder brute blue
3246-03

Candle alpha sunset set of 3 1095-05

Candle bravo sunset set of 3

AW25

Candle holder chunk large red