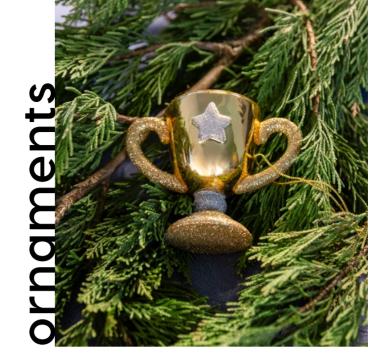

# wonderballs

From drifting snowflakes to shimmering gold sparkles and bursts of confetti, these globes hold hand-painted figures in tiny magical worlds. They're a festive reminder that sometimes all it takes is a little shake to spark some holiday cheer.

new
Wonderball christmas stocking
1031-84

**new**Wonderball pudding
1031-85

new Wonderball trophy 1031-82

Wonderball birthday cake 1031-80

Wonderball turkey 1031-81

Wonderball christmas tree 1031-76

Wonderball winterdolls gold 1031-30