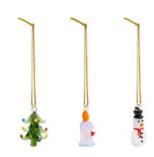

**new** Tealight holder cantine blue

024

new

Candle holder merry snowman 2186-07

Candle holder merry tree 2186-01

Candle holder merry reindeer 2186-02

Candle holder merry wreath 2186-03

The merry candle holder collection has expanded with the snowman!

Bring festive charm to your Christmas table with these hand-blown candle holders adorned with playful classic figures. They create a warm, inviting atmosphere, perfect for lighting up the holiday season!