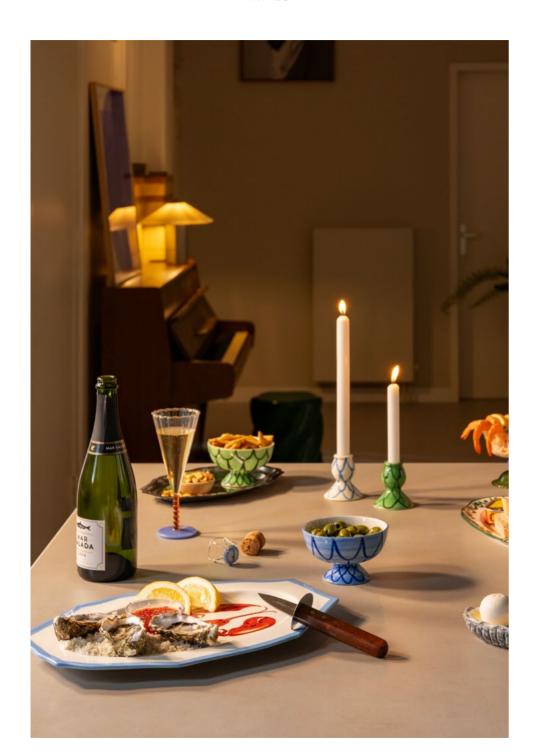

# sirène

Add a touch of undersea elegance to your table with the sirène series. Featuring hand-painted patterns and a geometric design inspired by the texture of fish scales, each item brings subtle movement and charm to your setting. A refined blend of craftsmanship and playful detail, perfect for mixing and matching across your home decor.

# festive

008

**new**Platter sirène lobster
2193-01

new Bowl sirène blue set of 2 2193-03

Candle holder sirène blue 2193-05

**new**Platter sirène shrimp
2193-02

**new**Bowl sirène green set 2
2193-04

**new**Candle holder sirène green
2193-06