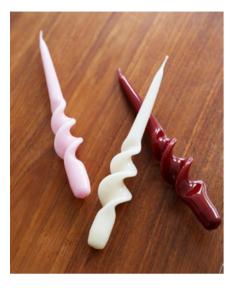

# candles

As the days grow colder and darker, coloured candles and matching candle holders bring a quiet glow and warmth indoors. Their soft tones create a calm, comforting harmony. Small details make the space feel more inviting when the light fades early.

Candle alpha greens set of 3 1095-01

Candle alpha reds set of 3 1095-02

Candle bravo greens set of 3 1095-03

Candle bravo reds set of 3 1095-04

Candle holder bundle 18 ass. 1521-00

LOOKBOOK FESTIVE

Ornament christmas stocking red 1226-65