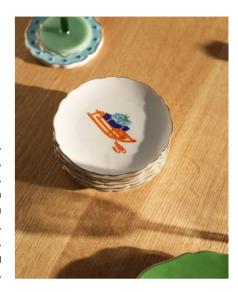

# festive

008

**new**Platter sirène lobster
2193-01

new Bowl sirène blue set of 2 2193-03

Candle holder sirène blue 2193-05

**new**Platter sirène shrimp
2193-02

**new**Bowl sirène green set 2
2193-04

**new**Candle holder sirène green
2193-06

# sirène

Add a touch of undersea elegance to your table with the sirène series. Featuring hand-painted patterns and a geometric design inspired by the texture of fish scales, each item brings subtle movement and charm to your setting. A refined blend of craftsmanship and playful detail, perfect for mixing and matching across your home decor.