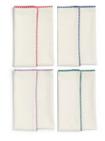

Plate bliss pink large set of 2 2840-01

Plate bliss small set of 4 2840-04

Plate bliss green large set of 2 2840-02

Napkin zigzag set of 4 6044-01

Plate bliss medium set of 4 2840-03

Napkin cocktail zigzag set of 4 6044-02