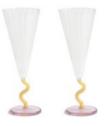

# tulip

The tulip coupe is a graceful extension of our beloved tulip glass series. Crafted from colored borosilicate glass, its elegant shape is perfect for serving both sweet and savory dishes. Whether it's a decadent dessert or a flavorful appetizer, this coupe adds a refined touch to your table setting.

**new**Coupe tulip caramel set of 2
351-06

**new**Coupe tulip green set of 2
351-07

Glass tulip blue set of 2 351-01

Glass tulip green set of 2 351-03

Glass tulip caramel set of 2 351-05

Carafe tulip blue 351-02