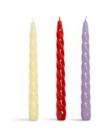

# candles

As the days grow colder and darker, coloured candles and matching candle holders bring a quiet glow and warmth indoors. Their soft tones create a calm, comforting harmony. Small details make the space feel more inviting when the light fades early.

Candle alpha greens set of 3 1095-01

Candle alpha reds set of 3 1095-02

Candle bravo greens set of 3 1095-03

Candle bravo reds set of 3 1095-04

Candle holder bundle 18 ass. 1521-00

LOOKBOOK FESTIVE

Ornament christmas stocking red 1226-65