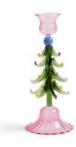

**new** Tealight holder cantine blue

024

new

Candle holder merry snowman 2186-07

Candle holder merry tree 2186-01

Candle holder merry reindeer 2186-02

Candle holder merry wreath 2186-03

The merry candle holder collection has expanded with the snowman!

Bring festive charm to your Christmas table with these hand-blown candle holders adorned with playful classic figures. They create a warm, inviting atmosphere, perfect for lighting up the holiday season!