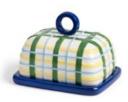

whimsical take on a classic dessert. Lift the pudding-shaped lid by its whipped cream-inspired handle to reveal delicious treats hidden underneath. Perfect for presenting chocolates, cookies, or other sweet delights with a playful touch.





# bliss

This beautifully crafted porcelain range features striking graphic designs that suit a variety of table settings. Ideal for the festive season, when presentation and coordination count, these pieces can be mixed and matched for a complete, polished look that's easy to style and perfect for entertaining.



Plate bliss pink large set of 2 2840-01



Plate bliss small set of 4 2840-04



Plate bliss green large set of 2 2840-02



Napkin zigzag set of 4 6044-01



Plate bliss medium set of 4 2840-03



Napkin cocktail zigzag set of 4 6044-02



Butter dish plaid blue 2839-01



Butter dish plaid pink 2839-02





# glasses

Our glassware is designed with a careful balance of colour and form, making it a natural fit for both everyday use and more festive, thoughtful settings. The borosilicate glass and subtle shaping give each piece a distinct presence without overpowering the table. Combine with other pieces in the collection for a cohesive and understated arrangement.











Coupe curve caramel set of 2 352-04

Coupe curve pink set of 2 352-01

Flute curve caramel set of 2 352-06





Coupe spiral green set of 2 344-02

020

Coupe spiral pink set of 2 344-03

Coupe perle amber set of 2 352-05

Coupe perle green set of 2 352-02

Flute perle amber set of 2 352-07



022

LOOKBOOK FESTIVE









Plate goody large 2797-40