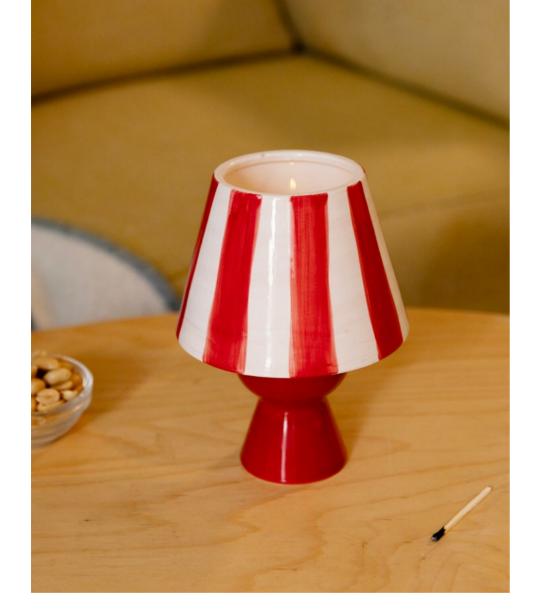

# candles

As the days grow colder and darker, coloured candles and matching candle holders bring a quiet glow and warmth indoors. Their soft tones create a calm, comforting harmony. Small details make the space feel more inviting when the light fades early.

Candle alpha greens set of 3 1095-01

Candle alpha reds set of 3 1095-02

Candle bravo greens set of 3 1095-03

Candle bravo reds set of 3 1095-04

Candle holder bundle 18 ass. 1521-00

LOOKBOOK FESTIVE

Ornament christmas stocking red 1226-65