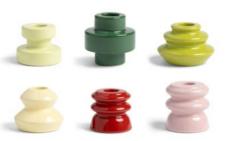

# brute

Meet the bold and dynamic candle holder brute.

This trio of candle holders almost looks like it's in motion, yet stands perfectly still like a geometric sculpture. Each piece features a unique stacked design, creating an eye-catching play of shapes and shadows. Crafted from high-gloss glazed ceramic, these candle holders add a modern edge and elegant shine to any interior, whether used individually or as a set.

**new**Candle holder brute butter
3246-01

**new** Candle holder brute red 3246-02

**new**Candle holder brute blue
3246-03

Candle alpha sunset set of 3 1095-05

Candle bravo sunset set of 3

AW25

Candle holder chunk large red