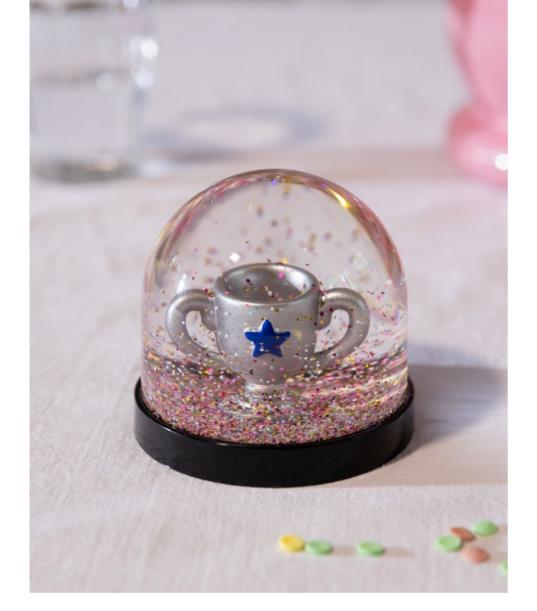

# wonderballs

From drifting snowflakes to shimmering gold sparkles and bursts of confetti, these globes hold hand-painted figures in tiny magical worlds. They're a festive reminder that sometimes all it takes is a little shake to spark some holiday cheer.

new
Wonderball christmas stocking
1031-84

**new**Wonderball pudding
1031-85

new Wonderball trophy 1031-82

Wonderball birthday cake 1031-80

Wonderball turkey 1031-81

Wonderball christmas tree 1031-76

Wonderball winterdolls gold 1031-30