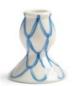

# festive

008

**new**Platter sirène lobster
2193-01

new Bowl sirène blue set of 2 2193-03

Candle holder sirène blue 2193-05

**new**Platter sirène shrimp
2193-02

**new**Bowl sirène green set 2
2193-04

**new**Candle holder sirène green
2193-06

# sirène

Add a touch of undersea elegance to your table with the sirène series. Featuring hand-painted patterns and a geometric design inspired by the texture of fish scales, each item brings subtle movement and charm to your setting. A refined blend of craftsmanship and playful detail, perfect for mixing and matching across your home decor.