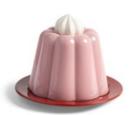

# AW 25

Salt & pepper haines apple pear 1799-29

**new**Cloche pudding pink
2843-01

**new** Cloche pudding yellow 2843-02

The cloche pudding offers a charming, whimsical take on a classic dessert. Lift the pudding-shaped lid by its whipped cream-inspired handle to reveal delicious treats hidden underneath. Perfect for presenting chocolates, cookies, or other sweet delights with a playful touch.