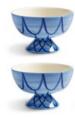

# festive

008

**new**Platter sirène lobster
2193-01

new Bowl sirène blue set of 2 2193-03

Candle holder sirène blue 2193-05

**new**Platter sirène shrimp
2193-02

**new**Bowl sirène green set 2
2193-04

**new**Candle holder sirène green
2193-06

# sirène

Add a touch of undersea elegance to your table with the sirène series. Featuring hand-painted patterns and a geometric design inspired by the texture of fish scales, each item brings subtle movement and charm to your setting. A refined blend of craftsmanship and playful detail, perfect for mixing and matching across your home decor.