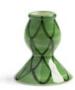

# festive

008

**new**Platter sirène lobster
2193-01

new Bowl sirène blue set of 2 2193-03

Candle holder sirène blue 2193-05

**new**Platter sirène shrimp
2193-02

**new**Bowl sirène green set 2
2193-04

**new**Candle holder sirène green
2193-06

# sirène

Add a touch of undersea elegance to your table with the sirène series. Featuring hand-painted patterns and a geometric design inspired by the texture of fish scales, each item brings subtle movement and charm to your setting. A refined blend of craftsmanship and playful detail, perfect for mixing and matching across your home decor.