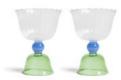

**new**Coupe tulip caramel set of 2
351-06

**new**Coupe tulip green set of 2
351-07

Glass tulip blue set of 2 351-01

Glass tulip green set of 2 351-03

Glass tulip caramel set of 2 351-05

Carafe tulip blue 351-02

# tulip

The tulip coupe is a graceful extension of our beloved tulip glass series. Crafted from colored borosilicate glass, its elegant shape is perfect for serving both sweet and savory dishes. Whether it's a decadent dessert or a flavorful appetizer, this coupe adds a refined touch to your table setting.