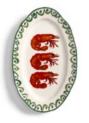

# festive

008

**new**Platter sirène lobster
2193-01

new Bowl sirène blue set of 2 2193-03

Candle holder sirène blue 2193-05

**new**Platter sirène shrimp
2193-02

**new**Bowl sirène green set 2
2193-04

**new**Candle holder sirène green
2193-06

# sirène

Add a touch of undersea elegance to your table with the sirène series. Featuring hand-painted patterns and a geometric design inspired by the texture of fish scales, each item brings subtle movement and charm to your setting. A refined blend of craftsmanship and playful detail, perfect for mixing and matching across your home decor.