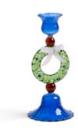

**new** Tealight holder cantine blue

024

new

Candle holder merry snowman 2186-07

Candle holder merry tree 2186-01

Candle holder merry reindeer 2186-02

Candle holder merry wreath 2186-03

The merry candle holder collection has expanded with the snowman!

Bring festive charm to your Christmas table with these hand-blown candle holders adorned with playful classic figures. They create a warm, inviting atmosphere, perfect for lighting up the holiday season!