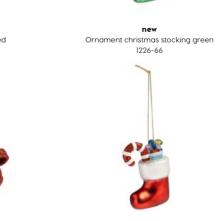

Candle alpha greens set of 3 1095-01

Candle alpha reds set of 3 1095-02

Candle bravo greens set of 3 1095-03

Candle bravo reds set of 3 1095-04

Candle holder bundle 18 ass. 1521-00

LOOKBOOK FESTIVE

Ornament christmas stocking red 1226-65