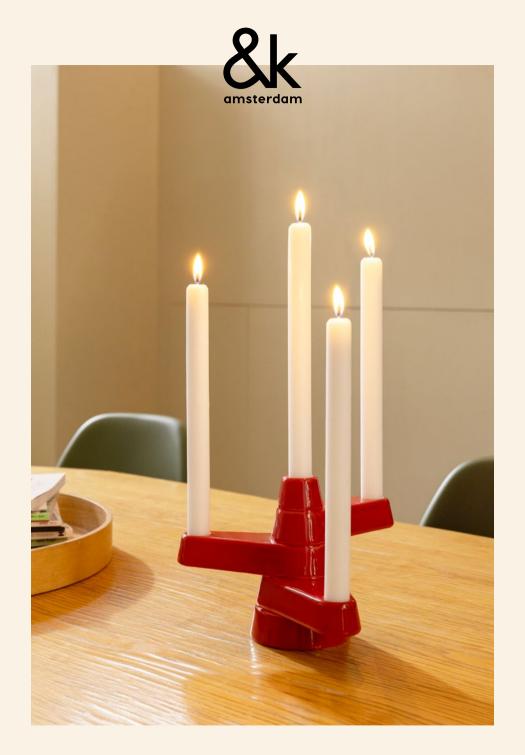

# brute

Meet the bold and dynamic candle holder brute.

This trio of candle holders almost looks like it's in motion, yet stands perfectly still like a geometric sculpture. Each piece features a unique stacked design, creating an eye-catching play of shapes and shadows. Crafted from high-gloss glazed ceramic, these candle holders add a modern edge and elegant shine to any interior, whether used individually or as a set.

**new**Candle holder brute butter
3246-01

**new** Candle holder brute red 3246-02

**new**Candle holder brute blue
3246-03

Candle alpha sunset set of 3 1095-05

Candle bravo sunset set of 3

AW25

Candle holder chunk large red