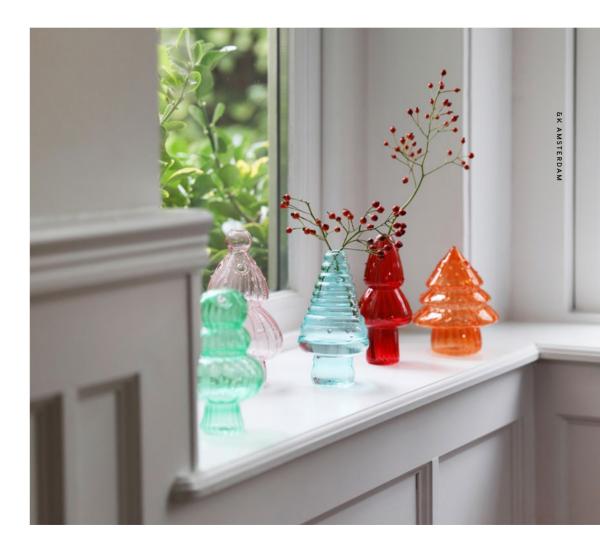

# wonderballs

From drifting snowflakes to shimmering gold sparkles and bursts of confetti, these globes hold hand-painted figures in tiny magical worlds. They're a festive reminder that sometimes all it takes is a little shake to spark some holiday cheer.

new
Wonderball christmas stocking
1031-84

**new**Wonderball pudding
1031-85

new Wonderball trophy 1031-82

Wonderball birthday cake 1031-80

Wonderball turkey 1031-81

Wonderball christmas tree 1031-76

Wonderball winterdolls gold 1031-30