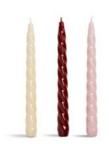

# candles

As the days grow colder and darker, coloured candles and matching candle holders bring a quiet glow and warmth indoors. Their soft tones create a calm, comforting harmony. Small details make the space feel more inviting when the light fades early.

Candle alpha greens set of 3 1095-01

Candle alpha reds set of 3 1095-02

Candle bravo greens set of 3 1095-03

Candle bravo reds set of 3 1095-04

Candle holder bundle 18 ass. 1521-00

LOOKBOOK FESTIVE

Ornament christmas stocking red 1226-65