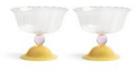

# festive

008

**new**Platter sirène lobster
2193-01

new Bowl sirène blue set of 2 2193-03

Candle holder sirène blue 2193-05

**new**Platter sirène shrimp
2193-02

**new**Bowl sirène green set 2
2193-04

**new**Candle holder sirène green
2193-06

# sirène

Add a touch of undersea elegance to your table with the sirène series. Featuring hand-painted patterns and a geometric design inspired by the texture of fish scales, each item brings subtle movement and charm to your setting. A refined blend of craftsmanship and playful detail, perfect for mixing and matching across your home decor.