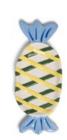

# funfunfun

Not everything on the table has to follow the rules. A playful bottle stopper shaped like a candle, a tealight holder that feels like a tiny bistro lamp, or a salt  ${\bf E}$  pepper set that recalls holiday cheer in a fresh, unexpected form. Small details that invite a second look and bring a bit of humour to the setting. Perfect for festive dinners, casual get-togethers, or any moment that calls for something a little unexpected.

Plate feast set of 6

Salt & pepper merry 1799-22

**new**Bottle stopper candle pink
2323-14

**new**Bottle stopper candle green
2323-15

Bottle stopper candle light blue 2323-16

**new**Tealight holder cantine red