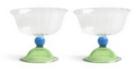

# festive

008

**new**Platter sirène lobster
2193-01

new Bowl sirène blue set of 2 2193-03

Candle holder sirène blue 2193-05

**new**Platter sirène shrimp
2193-02

**new**Bowl sirène green set 2
2193-04

**new**Candle holder sirène green
2193-06

# sirène

Add a touch of undersea elegance to your table with the sirène series. Featuring hand-painted patterns and a geometric design inspired by the texture of fish scales, each item brings subtle movement and charm to your setting. A refined blend of craftsmanship and playful detail, perfect for mixing and matching across your home decor.