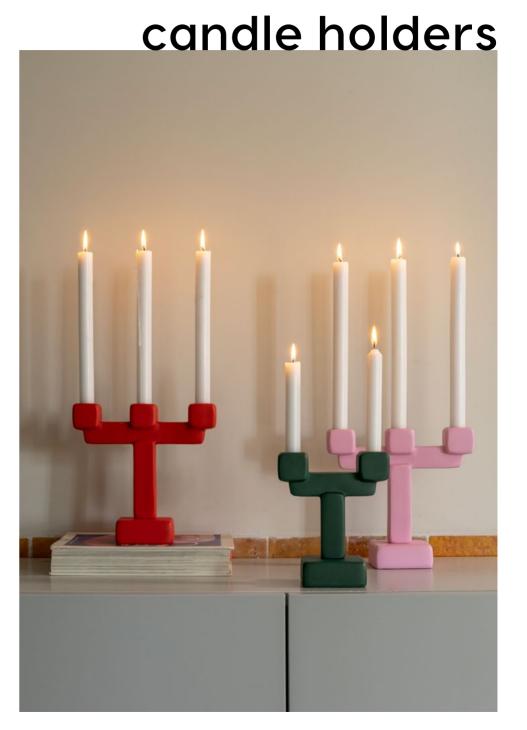

# candles

As the days grow colder and darker, coloured candles and matching candle holders bring a quiet glow and warmth indoors. Their soft tones create a calm, comforting harmony. Small details make the space feel more inviting when the light fades early.

Candle alpha greens set of 3 1095-01

Candle alpha reds set of 3 1095-02

Candle bravo greens set of 3 1095-03

Candle bravo reds set of 3 1095-04

Candle holder bundle 18 ass. 1521-00

LOOKBOOK FESTIVE

Ornament christmas stocking red 1226-65