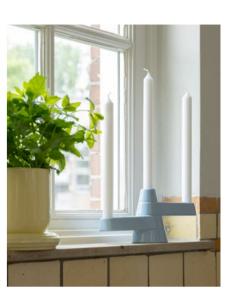

# candles

As the days grow colder and darker, coloured candles and matching candle holders bring a quiet glow and warmth indoors. Their soft tones create a calm, comforting harmony. Small details make the space feel more inviting when the light fades early.

Candle alpha greens set of 3 1095-01

Candle alpha reds set of 3 1095-02

Candle bravo greens set of 3 1095-03

Candle bravo reds set of 3 1095-04

Candle holder bundle 18 ass. 1521-00

LOOKBOOK FESTIVE

Ornament christmas stocking red 1226-65