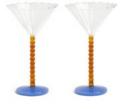

# tulip

The tulip coupe is a graceful extension of our beloved tulip glass series. Crafted from colored borosilicate glass, its elegant shape is perfect for serving both sweet and savory dishes. Whether it's a decadent dessert or a flavorful appetizer, this coupe adds a refined touch to your table setting.

**new**Coupe tulip caramel set of 2
351-06

**new**Coupe tulip green set of 2
351-07

Glass tulip blue set of 2 351-01

Glass tulip green set of 2 351-03

Glass tulip caramel set of 2 351-05

Carafe tulip blue 351-02