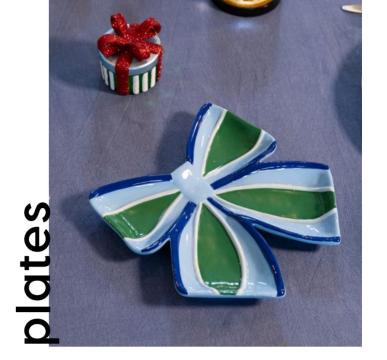

Coupe perle green set of 2 352-02

Flute perle amber set of 2 352-07

022

LOOKBOOK FESTIVE

Plate goody large 2797-40

**new** Plate ribbon blue 2797-44

Plate goody medium 2797-41

**new**Plate ribbon off white
2797-45