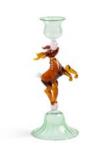

**new** Tealight holder cantine blue

024

new

Candle holder merry snowman 2186-07

Candle holder merry tree 2186-01

Candle holder merry reindeer 2186-02

Candle holder merry wreath 2186-03

The merry candle holder collection has expanded with the snowman!

Bring festive charm to your Christmas table with these hand-blown candle holders adorned with playful classic figures. They create a warm, inviting atmosphere, perfect for lighting up the holiday season!