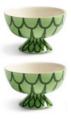

# festive

008

**new**Platter sirène lobster
2193-01

new Bowl sirène blue set of 2 2193-03

Candle holder sirène blue 2193-05

**new**Platter sirène shrimp
2193-02

**new**Bowl sirène green set 2
2193-04

**new**Candle holder sirène green
2193-06

# sirène

Add a touch of undersea elegance to your table with the sirène series. Featuring hand-painted patterns and a geometric design inspired by the texture of fish scales, each item brings subtle movement and charm to your setting. A refined blend of craftsmanship and playful detail, perfect for mixing and matching across your home decor.