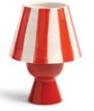

# funfunfun

Not everything on the table has to follow the rules. A playful bottle stopper shaped like a candle, a tealight holder that feels like a tiny bistro lamp, or a salt  ${\bf E}$  pepper set that recalls holiday cheer in a fresh, unexpected form. Small details that invite a second look and bring a bit of humour to the setting. Perfect for festive dinners, casual get-togethers, or any moment that calls for something a little unexpected.

Plate feast set of 6

Salt & pepper merry 1799-22

**new**Bottle stopper candle pink
2323-14

**new**Bottle stopper candle green
2323-15

Bottle stopper candle light blue 2323-16

**new**Tealight holder cantine red