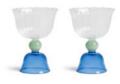

**new**Coupe tulip caramel set of 2
351-06

**new**Coupe tulip green set of 2
351-07

Glass tulip blue set of 2 351-01

Glass tulip green set of 2 351-03

Glass tulip caramel set of 2 351-05

Carafe tulip blue 351-02

# tulip

The tulip coupe is a graceful extension of our beloved tulip glass series. Crafted from colored borosilicate glass, its elegant shape is perfect for serving both sweet and savory dishes. Whether it's a decadent dessert or a flavorful appetizer, this coupe adds a refined touch to your table setting.