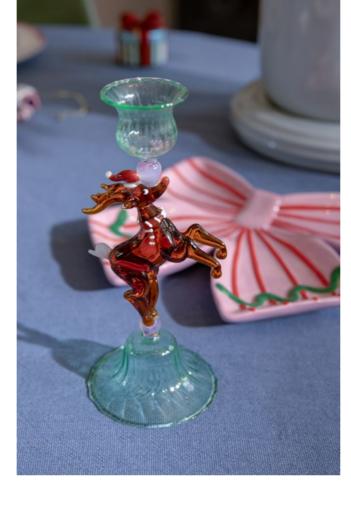

**new** Tealight holder cantine blue

024

new

Candle holder merry snowman 2186-07

Candle holder merry tree 2186-01

Candle holder merry reindeer 2186-02

Candle holder merry wreath 2186-03

The merry candle holder collection has expanded with the snowman!

Bring festive charm to your Christmas table with these hand-blown candle holders adorned with playful classic figures. They create a warm, inviting atmosphere, perfect for lighting up the holiday season!