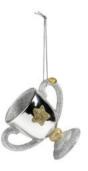

# brute

Meet the bold and dynamic candle holder brute.

This trio of candle holders almost looks like it's in motion, yet stands perfectly still like a geometric sculpture. Each piece features a unique stacked design, creating an eye-catching play of shapes and shadows. Crafted from high-gloss glazed ceramic, these candle holders add a modern edge and elegant shine to any interior, whether used individually or as a set.

**new**Candle holder brute butter
3246-01

**new** Candle holder brute red 3246-02

**new**Candle holder brute blue
3246-03

Candle alpha sunset set of 3 1095-05

Candle bravo sunset set of 3

AW25

Candle holder chunk large red