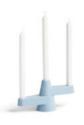

# brute

Meet the bold and dynamic candle holder brute.

This trio of candle holders almost looks like it's in motion, yet stands perfectly still like a geometric sculpture. Each piece features a unique stacked design, creating an eye-catching play of shapes and shadows. Crafted from high-gloss glazed ceramic, these candle holders add a modern edge and elegant shine to any interior, whether used individually or as a set.

**new**Candle holder brute butter
3246-01

**new** Candle holder brute red 3246-02

**new**Candle holder brute blue
3246-03

Candle alpha sunset set of 3 1095-05

Candle bravo sunset set of 3

AW25

Candle holder chunk large red