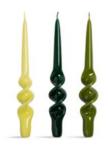

# brute

Meet the bold and dynamic candle holder brute.

This trio of candle holders almost looks like it's in motion, yet stands perfectly still like a geometric sculpture. Each piece features a unique stacked design, creating an eye-catching play of shapes and shadows. Crafted from high-gloss glazed ceramic, these candle holders add a modern edge and elegant shine to any interior, whether used individually or as a set.

**new**Candle holder brute butter
3246-01

**new** Candle holder brute red 3246-02

**new**Candle holder brute blue
3246-03

Candle alpha sunset set of 3 1095-05

Candle bravo sunset set of 3

AW25

Candle holder chunk large red