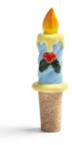

# funfunfun

Not everything on the table has to follow the rules. A playful bottle stopper shaped like a candle, a tealight holder that feels like a tiny bistro lamp, or a salt  ${\bf E}$  pepper set that recalls holiday cheer in a fresh, unexpected form. Small details that invite a second look and bring a bit of humour to the setting. Perfect for festive dinners, casual get-togethers, or any moment that calls for something a little unexpected.

Plate feast set of 6

Salt & pepper merry 1799-22

**new**Bottle stopper candle pink
2323-14

**new**Bottle stopper candle green
2323-15

Bottle stopper candle light blue 2323-16

**new**Tealight holder cantine red