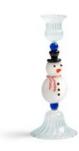

**new** Tealight holder cantine blue

024

new

Candle holder merry snowman 2186-07

Candle holder merry tree 2186-01

Candle holder merry reindeer 2186-02

Candle holder merry wreath 2186-03

The merry candle holder collection has expanded with the snowman!

Bring festive charm to your Christmas table with these hand-blown candle holders adorned with playful classic figures. They create a warm, inviting atmosphere, perfect for lighting up the holiday season!