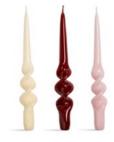

# candles

As the days grow colder and darker, coloured candles and matching candle holders bring a quiet glow and warmth indoors. Their soft tones create a calm, comforting harmony. Small details make the space feel more inviting when the light fades early.

Candle alpha greens set of 3 1095-01

Candle alpha reds set of 3 1095-02

Candle bravo greens set of 3 1095-03

Candle bravo reds set of 3 1095-04

Candle holder bundle 18 ass. 1521-00

LOOKBOOK FESTIVE

Ornament christmas stocking red 1226-65