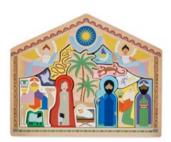

# puzzles

Holiday puzzles give you a reason to pause and gather around the table. One standout is a modern nativity designed by Nynke Tynagel for our sister label Buro Berger. Contemporary, thoughtful, and different. It's a nice way to bring a familiar story to life while keeping hands busy and spirits quiet, whether you're tackling it solo or passing pieces back and forth.

The Crib P12-01

Puzzle canal house stairs 4252-01

Puzzle canal house warehouse 4252-02

Puzzle canal house wave 4252-03

Vase pine 20 ass. 3234-00

LOOKBOOK FESTIVE