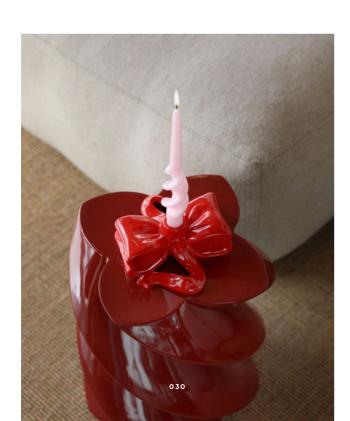

# brute

Meet the bold and dynamic candle holder brute.

This trio of candle holders almost looks like it's in motion, yet stands perfectly still like a geometric sculpture. Each piece features a unique stacked design, creating an eye-catching play of shapes and shadows. Crafted from high-gloss glazed ceramic, these candle holders add a modern edge and elegant shine to any interior, whether used individually or as a set.

**new**Candle holder brute butter
3246-01

**new** Candle holder brute red 3246-02

**new**Candle holder brute blue
3246-03

Candle alpha sunset set of 3 1095-05

Candle bravo sunset set of 3

AW25

Candle holder chunk large red