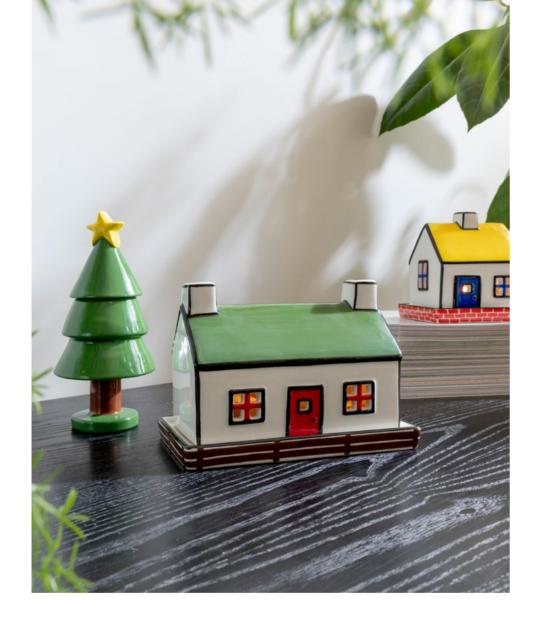

# hal haines

Hal, an artist skilled in ceramics and visual storytelling, adds vibrant and expressive designs to his work. His style blends colourful paintings with clean lines and modern materials, creating versatile pieces. After last season's success, we couldn't resist a sequel, bringing you tealights and candle holders. Mix and match to create your own miniature village inspired by the british countryside.

new
Tealight haines bungalow
2841-07

new
Tealight haines cottage
2841-08

Tealight haines townhouse 2841-09

new
Candle holder haines autumn
2841-10

new
Candle holder haines apple
2841-11

new
Candle holder haines christmas
2841-12