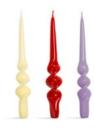

# candles

As the days grow colder and darker, coloured candles and matching candle holders bring a quiet glow and warmth indoors. Their soft tones create a calm, comforting harmony. Small details make the space feel more inviting when the light fades early.

Candle alpha greens set of 3 1095-01

Candle alpha reds set of 3 1095-02

Candle bravo greens set of 3 1095-03

Candle bravo reds set of 3 1095-04

Candle holder bundle 18 ass. 1521-00

LOOKBOOK FESTIVE

Ornament christmas stocking red 1226-65