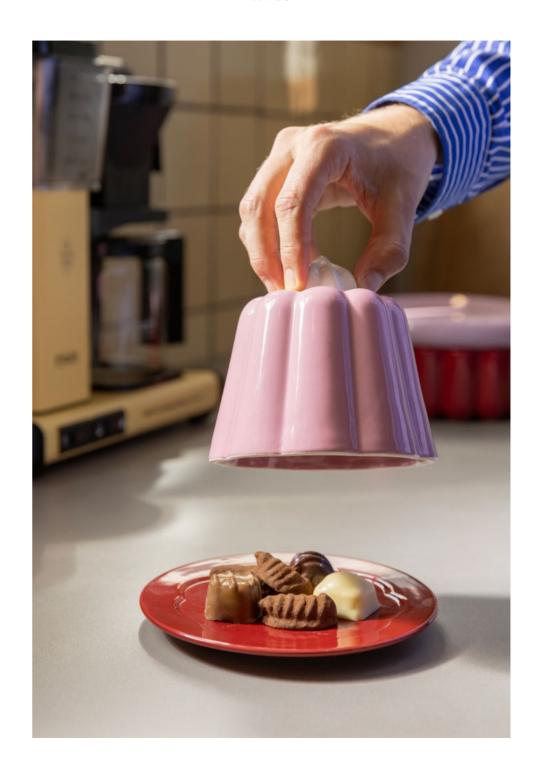

# AW 25

Salt & pepper haines apple pear 1799-29

**new**Cloche pudding pink
2843-01

**new** Cloche pudding yellow 2843-02

The cloche pudding offers a charming, whimsical take on a classic dessert. Lift the pudding-shaped lid by its whipped cream-inspired handle to reveal delicious treats hidden underneath. Perfect for presenting chocolates, cookies, or other sweet delights with a playful touch.