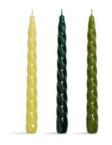

# brute

Meet the bold and dynamic candle holder brute.

This trio of candle holders almost looks like it's in motion, yet stands perfectly still like a geometric sculpture. Each piece features a unique stacked design, creating an eye-catching play of shapes and shadows. Crafted from high-gloss glazed ceramic, these candle holders add a modern edge and elegant shine to any interior, whether used individually or as a set.

**new**Candle holder brute butter
3246-01

**new** Candle holder brute red 3246-02

**new**Candle holder brute blue
3246-03

Candle alpha sunset set of 3 1095-05

Candle bravo sunset set of 3

AW25

Candle holder chunk large red