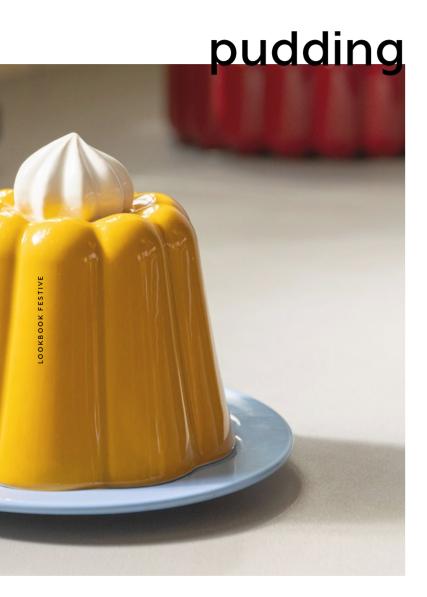

# AW 25

Salt & pepper haines apple pear 1799-29

**new**Cloche pudding pink
2843-01

**new** Cloche pudding yellow 2843-02

The cloche pudding offers a charming, whimsical take on a classic dessert. Lift the pudding-shaped lid by its whipped cream-inspired handle to reveal delicious treats hidden underneath. Perfect for presenting chocolates, cookies, or other sweet delights with a playful touch.