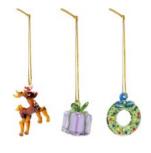

**new** Tealight holder cantine blue

024

new

Candle holder merry snowman 2186-07

Candle holder merry tree 2186-01

Candle holder merry reindeer 2186-02

Candle holder merry wreath 2186-03

The merry candle holder collection has expanded with the snowman!

Bring festive charm to your Christmas table with these hand-blown candle holders adorned with playful classic figures. They create a warm, inviting atmosphere, perfect for lighting up the holiday season!