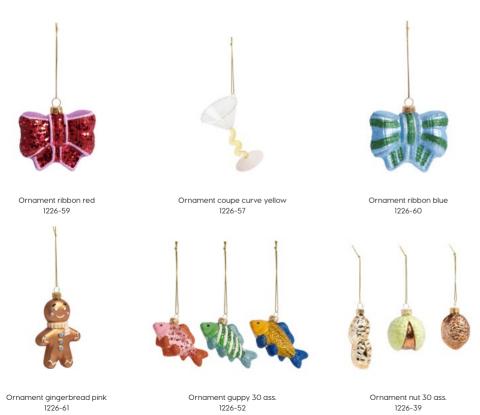

# ornaments

Hand made and one of a kind, each glass ornament is a tiny treasure with its own charm. They're cute without being over the top, and just right for adding a festive touch that feels both thoughtful and easygoing. Perfect for those who appreciate the little things.