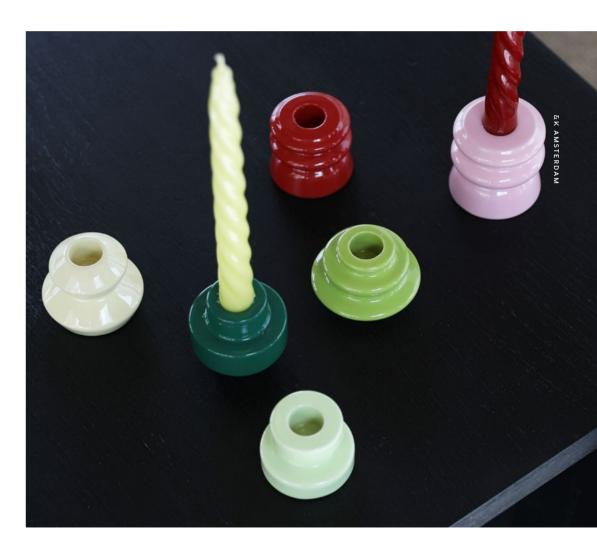

# brute

Meet the bold and dynamic candle holder brute.

This trio of candle holders almost looks like it's in motion, yet stands perfectly still like a geometric sculpture. Each piece features a unique stacked design, creating an eye-catching play of shapes and shadows. Crafted from high-gloss glazed ceramic, these candle holders add a modern edge and elegant shine to any interior, whether used individually or as a set.

**new**Candle holder brute butter
3246-01

**new** Candle holder brute red 3246-02

**new**Candle holder brute blue
3246-03

Candle alpha sunset set of 3 1095-05

Candle bravo sunset set of 3

AW25

Candle holder chunk large red