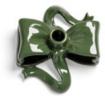

# brute

Meet the bold and dynamic candle holder brute.

This trio of candle holders almost looks like it's in motion, yet stands perfectly still like a geometric sculpture. Each piece features a unique stacked design, creating an eye-catching play of shapes and shadows. Crafted from high-gloss glazed ceramic, these candle holders add a modern edge and elegant shine to any interior, whether used individually or as a set.

**new**Candle holder brute butter
3246-01

**new** Candle holder brute red 3246-02

**new**Candle holder brute blue
3246-03

Candle alpha sunset set of 3 1095-05

Candle bravo sunset set of 3

AW25

Candle holder chunk large red