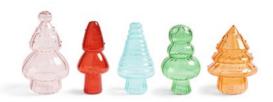

# wonderballs

From drifting snowflakes to shimmering gold sparkles and bursts of confetti, these globes hold hand-painted figures in tiny magical worlds. They're a festive reminder that sometimes all it takes is a little shake to spark some holiday cheer.

new
Wonderball christmas stocking
1031-84

**new**Wonderball pudding
1031-85

new Wonderball trophy 1031-82

Wonderball birthday cake 1031-80

Wonderball turkey 1031-81

Wonderball christmas tree 1031-76

Wonderball winterdolls gold 1031-30