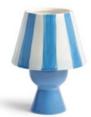

# funfunfun

Not everything on the table has to follow the rules. A playful bottle stopper shaped like a candle, a tealight holder that feels like a tiny bistro lamp, or a salt  ${\bf E}$  pepper set that recalls holiday cheer in a fresh, unexpected form. Small details that invite a second look and bring a bit of humour to the setting. Perfect for festive dinners, casual get-togethers, or any moment that calls for something a little unexpected.

Plate feast set of 6

Salt & pepper merry 1799-22

**new**Bottle stopper candle pink
2323-14

**new**Bottle stopper candle green
2323-15

Bottle stopper candle light blue 2323-16

**new**Tealight holder cantine red