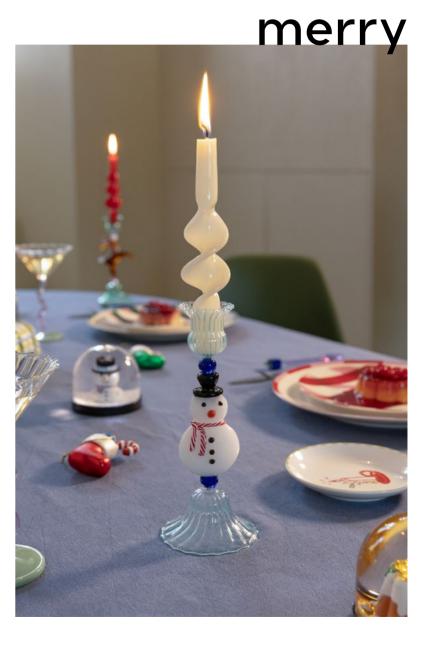

**new** Tealight holder cantine blue

024

new

Candle holder merry snowman 2186-07

Candle holder merry tree 2186-01

Candle holder merry reindeer 2186-02

Candle holder merry wreath 2186-03

The merry candle holder collection has expanded with the snowman!

Bring festive charm to your Christmas table with these hand-blown candle holders adorned with playful classic figures. They create a warm, inviting atmosphere, perfect for lighting up the holiday season!