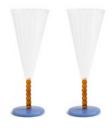

# tulip

The tulip coupe is a graceful extension of our beloved tulip glass series. Crafted from colored borosilicate glass, its elegant shape is perfect for serving both sweet and savory dishes. Whether it's a decadent dessert or a flavorful appetizer, this coupe adds a refined touch to your table setting.

**new**Coupe tulip caramel set of 2
351-06

**new**Coupe tulip green set of 2
351-07

Glass tulip blue set of 2 351-01

Glass tulip green set of 2 351-03

Glass tulip caramel set of 2 351-05

Carafe tulip blue 351-02

Carafe tulip green 351-04

**new** Ornament fruit pear 1253-04

**new** Ornament fruit apple 1253-05