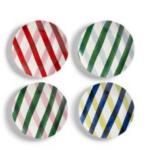

# bliss

This beautifully crafted porcelain range features striking graphic designs that suit a variety of table settings. Ideal for the festive season, when presentation and coordination count, these pieces can be mixed and matched for a complete, polished look that's easy to style and perfect for entertaining.

Plate bliss pink large set of 2 2840-01

Plate bliss small set of 4 2840-04

Plate bliss green large set of 2 2840-02

Napkin zigzag set of 4 6044-01

Plate bliss medium set of 4 2840-03

Napkin cocktail zigzag set of 4 6044-02