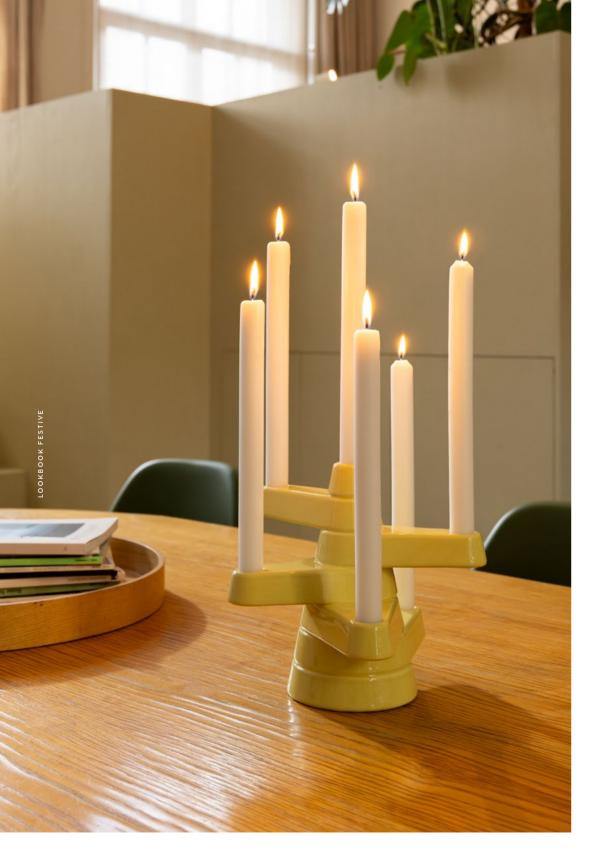

# brute

Meet the bold and dynamic candle holder brute.

This trio of candle holders almost looks like it's in motion, yet stands perfectly still like a geometric sculpture. Each piece features a unique stacked design, creating an eye-catching play of shapes and shadows. Crafted from high-gloss glazed ceramic, these candle holders add a modern edge and elegant shine to any interior, whether used individually or as a set.

**new**Candle holder brute butter
3246-01

**new** Candle holder brute red 3246-02

**new**Candle holder brute blue
3246-03

Candle alpha sunset set of 3 1095-05

Candle bravo sunset set of 3

AW25

Candle holder chunk large red