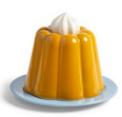

# AW 25

Salt & pepper haines apple pear 1799-29

**new**Cloche pudding pink
2843-01

**new** Cloche pudding yellow 2843-02

The cloche pudding offers a charming, whimsical take on a classic dessert. Lift the pudding-shaped lid by its whipped cream-inspired handle to reveal delicious treats hidden underneath. Perfect for presenting chocolates, cookies, or other sweet delights with a playful touch.