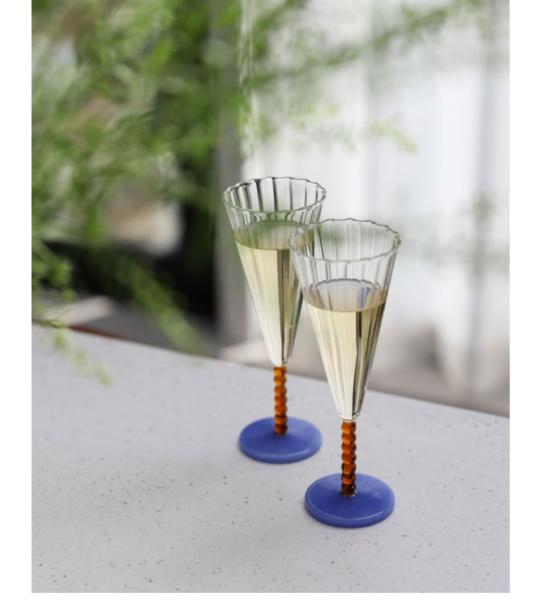

# glasses

Our glassware is designed with a careful balance of colour and form, making it a natural fit for both everyday use and more festive, thoughtful settings. The borosilicate glass and subtle shaping give each piece a distinct presence without overpowering the table. Combine with other pieces in the collection for a cohesive and understated arrangement.

Coupe curve caramel set of 2 352-04

Coupe curve pink set of 2 352-01

Flute curve caramel set of 2 352-06

Coupe spiral green set of 2 344-02

020

Coupe spiral pink set of 2 344-03

Coupe perle amber set of 2 352-05

Coupe perle green set of 2 352-02

Flute perle amber set of 2 352-07

022

LOOKBOOK FESTIVE

Plate goody large 2797-40

**new** Plate ribbon blue 2797-44

Plate goody medium 2797-41

**new**Plate ribbon off white
2797-45