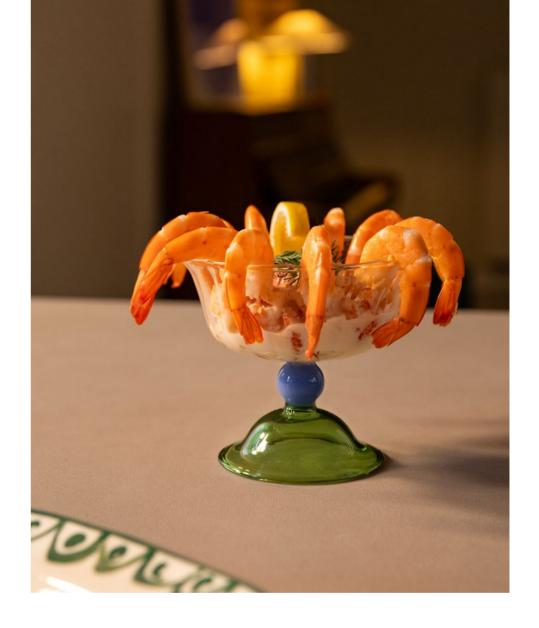

# festive

008

**new**Platter sirène lobster
2193-01

new Bowl sirène blue set of 2 2193-03

Candle holder sirène blue 2193-05

**new**Platter sirène shrimp
2193-02

**new**Bowl sirène green set 2
2193-04

**new**Candle holder sirène green
2193-06

# sirène

Add a touch of undersea elegance to your table with the sirène series. Featuring hand-painted patterns and a geometric design inspired by the texture of fish scales, each item brings subtle movement and charm to your setting. A refined blend of craftsmanship and playful detail, perfect for mixing and matching across your home decor.