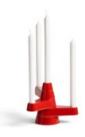

# brute

Meet the bold and dynamic candle holder brute.

This trio of candle holders almost looks like it's in motion, yet stands perfectly still like a geometric sculpture. Each piece features a unique stacked design, creating an eye-catching play of shapes and shadows. Crafted from high-gloss glazed ceramic, these candle holders add a modern edge and elegant shine to any interior, whether used individually or as a set.

**new**Candle holder brute butter
3246-01

**new** Candle holder brute red 3246-02

**new**Candle holder brute blue
3246-03

Candle alpha sunset set of 3 1095-05

Candle bravo sunset set of 3

AW25

Candle holder chunk large red