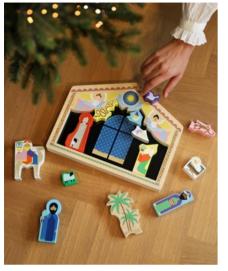

# puzzles

Holiday puzzles give you a reason to pause and gather around the table. One standout is a modern nativity designed by Nynke Tynagel for our sister label Buro Berger. Contemporary, thoughtful, and different. It's a nice way to bring a familiar story to life while keeping hands busy and spirits quiet, whether you're tackling it solo or passing pieces back and forth.

The Crib P12-01

Puzzle canal house stairs 4252-01

Puzzle canal house warehouse 4252-02

Puzzle canal house wave 4252-03

Vase pine 20 ass. 3234-00

LOOKBOOK FESTIVE