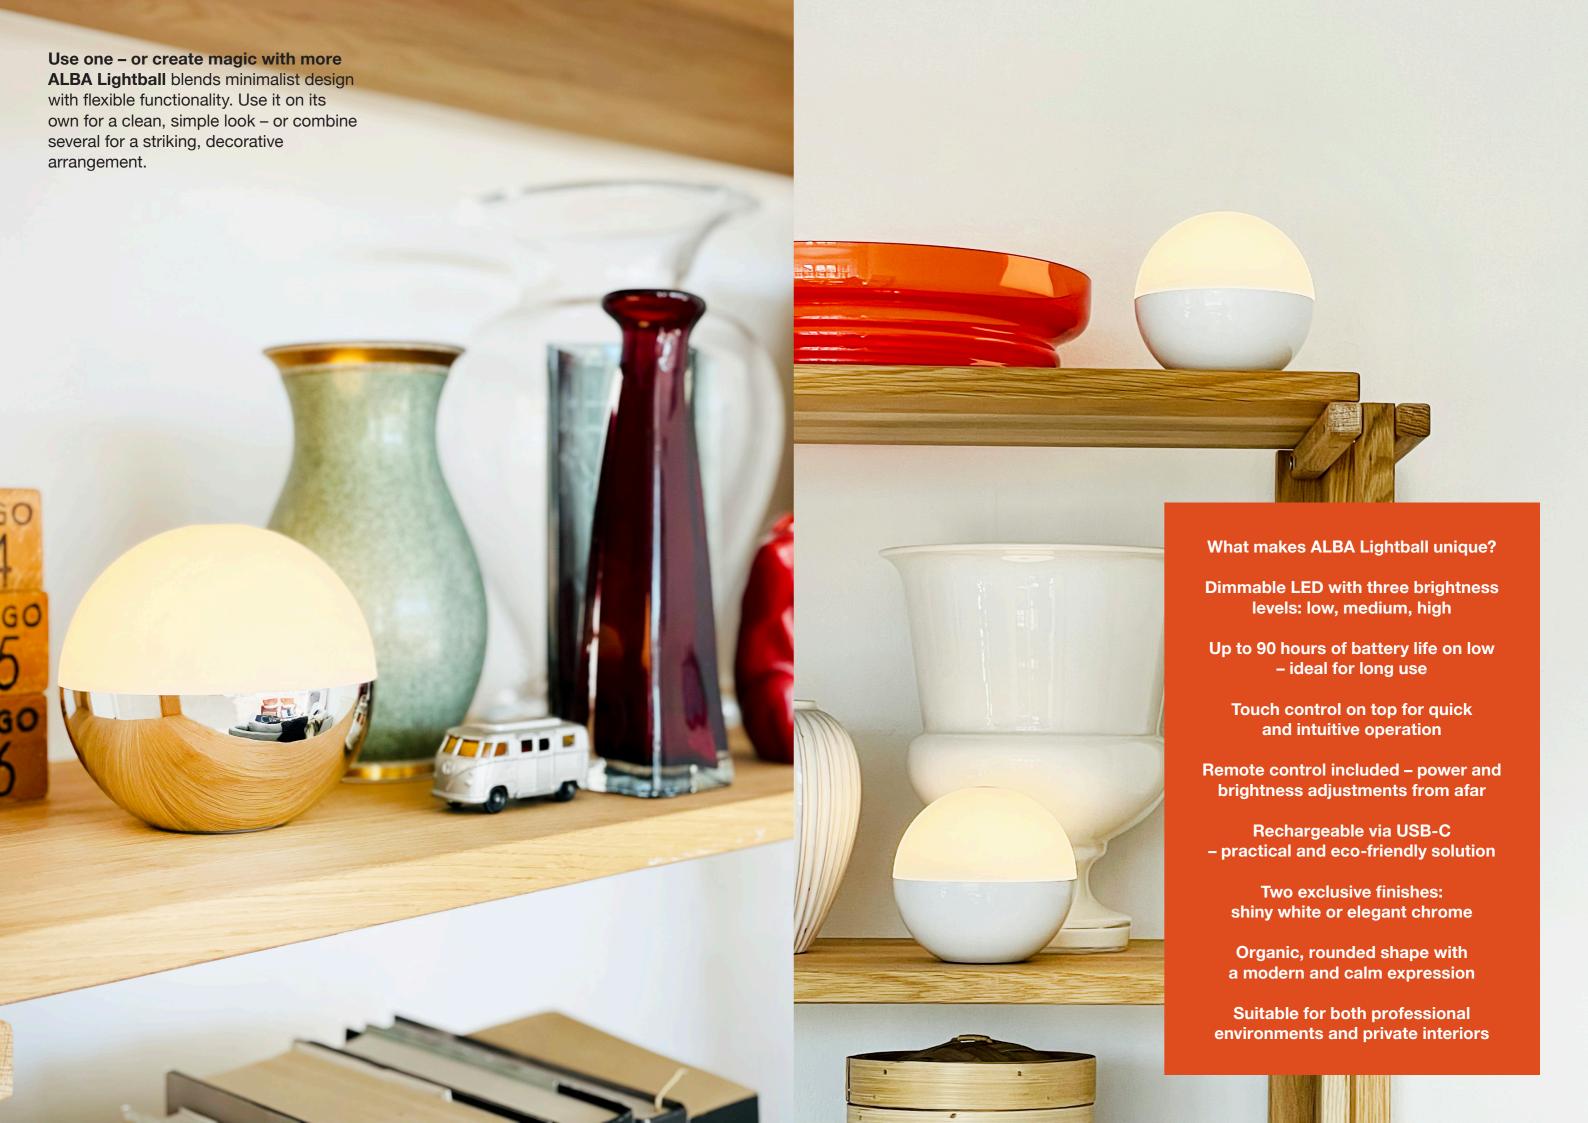

## **Design that draws the eye – and lasts**

Choose between two refined finishes: shiny white or elegant chrome. This compact 11 cm ball features a minimalist design that offers a modern, almost futuristic expression – fitting seamlessly into both stylish homes and professional interiors.

With an impressive battery life of up to 90 hours on the lowest setting and easy USB-C charging, the ALBA Lightball is made for long evenings – indoors or out – and is particularly suited for high-demand, professional use.

## Touch and remote – adjust the mood with a single tap The discreet touch function at the top lets you easily switch

The discreet touch function at the top lets you easily switch between three brightness levels – perfect for adapting the atmosphere as needed. With the included remote control, you can also adjust the light from a distance – ideal for both busy service environments and ambient, mood-filled spaces.