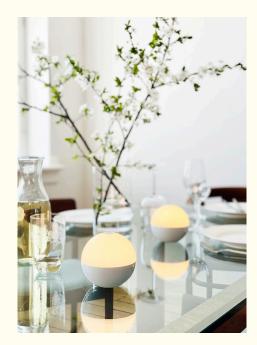

Discover **ALBA Lightball** – a rechargeable table lamp where aesthetics and functionality merge in elegant harmony. With its soft, organic shape and warm glow, this lightball is especially well-suited for restaurants, bars, and lounges where both design and ease of use are essential.

## **Design that draws the eye – and lasts**

Choose between two refined finishes: shiny white or elegant chrome. This compact 11 cm ball features a minimalist design that offers a modern, almost futuristic expression – fitting seamlessly into both stylish homes and professional interiors.