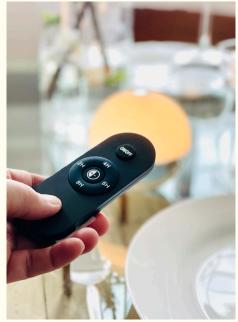

## Touch and remote – adjust the mood with a single tap The discreet touch function at the top lets you easily switch

The discreet touch function at the top lets you easily switch between three brightness levels – perfect for adapting the atmosphere as needed. With the included remote control, you can also adjust the light from a distance – ideal for both busy service environments and ambient, mood-filled spaces.