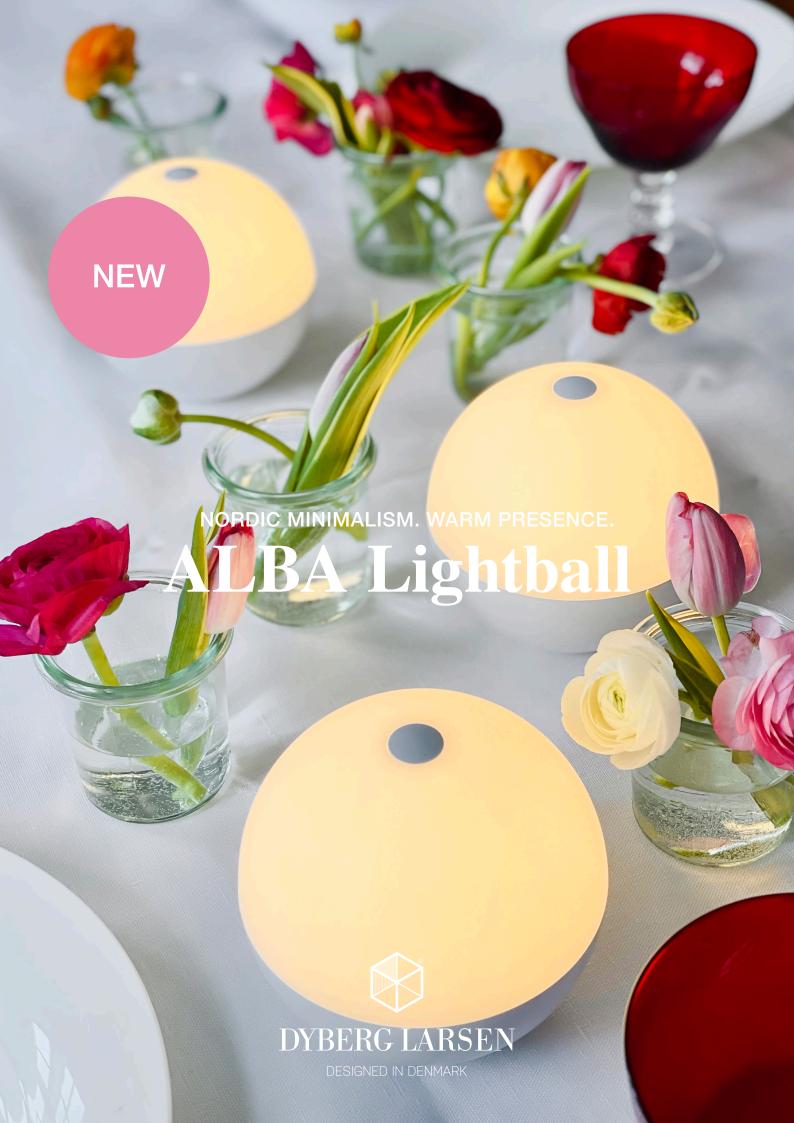

Discover **ALBA Lightball** – a rechargeable table lamp where aesthetics and functionality merge in elegant harmony. With its soft, organic shape and warm glow, this lightball is especially well-suited for restaurants, bars, and lounges where both design and ease of use are essential.

## **Design that draws the eye – and lasts**

Choose between two refined finishes: shiny white or elegant chrome. This compact 11 cm ball features a minimalist design that offers a modern, almost futuristic expression – fitting seamlessly into both stylish homes and professional interiors.