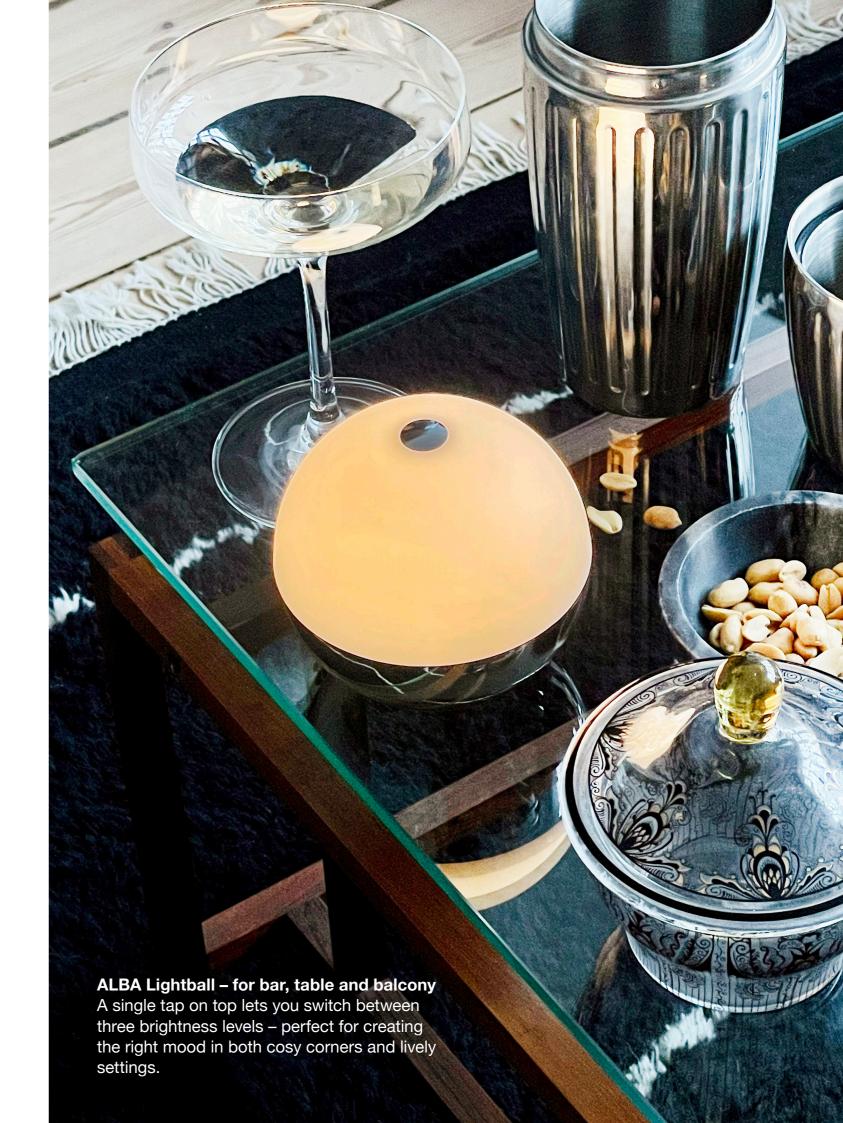

Discover **ALBA Lightball** – a rechargeable table lamp where aesthetics and functionality merge in elegant harmony. With its soft, organic shape and warm glow, this lightball is especially well-suited for restaurants, bars, and lounges where both design and ease of use are essential.

## Touch and remote – adjust the mood with a single tap The discreet touch function at the top lets you easily switch

The discreet touch function at the top lets you easily switch between three brightness levels – perfect for adapting the atmosphere as needed. With the included remote control, you can also adjust the light from a distance – ideal for both busy service environments and ambient, mood-filled spaces.