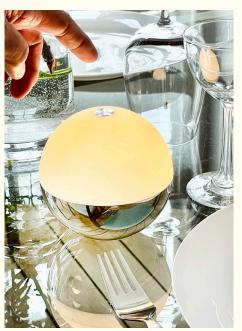

Discover **ALBA Lightball** – a rechargeable table lamp where aesthetics and functionality merge in elegant harmony. With its soft, organic shape and warm glow, this lightball is especially well-suited for restaurants, bars, and lounges where both design and ease of use are essential.

## **Design that draws the eye – and lasts**

Choose between two refined finishes: shiny white or elegant chrome. This compact 11 cm ball features a minimalist design that offers a modern, almost futuristic expression – fitting seamlessly into both stylish homes and professional interiors.

With an impressive battery life of up to 90 hours on the lowest setting and easy USB-C charging, the ALBA Lightball is made for long evenings – indoors or out – and is particularly suited for high-demand, professional use.