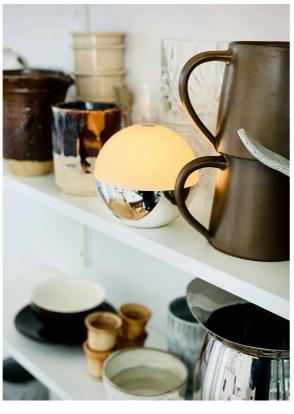

Discover **ALBA Lightball** – a rechargeable table lamp where aesthetics and functionality merge in elegant harmony. With its soft, organic shape and warm glow, this lightball is especially well-suited for restaurants, bars, and lounges where both design and ease of use are essential.

## **Design that draws the eye – and lasts**

Choose between two refined finishes: shiny white or elegant chrome. This compact 11 cm ball features a minimalist design that offers a modern, almost futuristic expression – fitting seamlessly into both stylish homes and professional interiors.