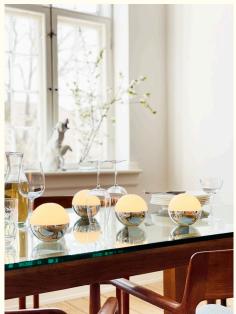

Discover **ALBA Lightball** – a rechargeable table lamp where aesthetics and functionality merge in elegant harmony. With its soft, organic shape and warm glow, this lightball is especially well-suited for restaurants, bars, and lounges where both design and ease of use are essential.

## **Design that draws the eye – and lasts**

Choose between two refined finishes: shiny white or elegant chrome. This compact 11 cm ball features a minimalist design that offers a modern, almost futuristic expression – fitting seamlessly into both stylish homes and professional interiors.