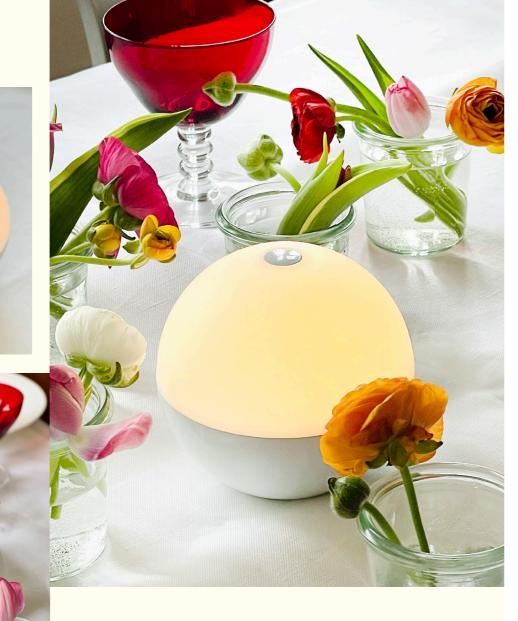

## Touch and remote – adjust the mood with a single tap The discreet touch function at the top lets you easily switch

The discreet touch function at the top lets you easily switch between three brightness levels – perfect for adapting the atmosphere as needed. With the included remote control, you can also adjust the light from a distance – ideal for both busy service environments and ambient, mood-filled spaces.