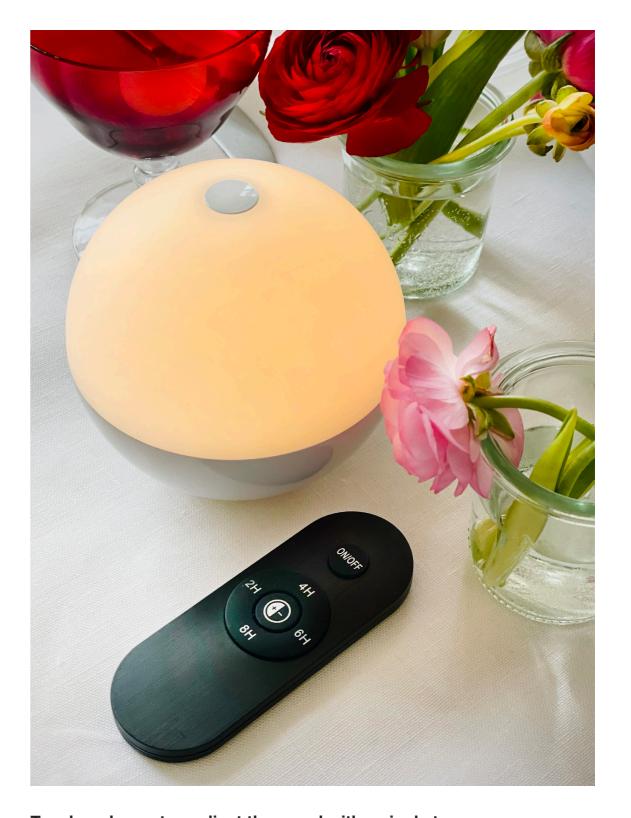

## Touch and remote – adjust the mood with a single tap The discreet touch function at the top lets you easily switch

The discreet touch function at the top lets you easily switch between three brightness levels – perfect for adapting the atmosphere as needed. With the included remote control, you can also adjust the light from a distance – ideal for both busy service environments and ambient, mood-filled spaces.