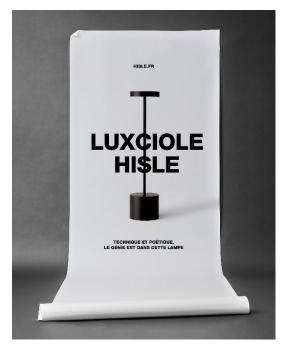

### **LUXCIOLE by HISLE**

#### Hall 7 Signature - Stand F-128

The brand's flagship product, launched over 10 years ago: the LUXCIOLE. The pioneer of high-end cordless lamps, it is the original and now iconic model.

With its top-quality finish and ever-improving technology, this instrument of light is indispensable both indoors and out.

Minimalist design combined with maximum efficiency. Both technical and poetic, the genius is in this lamp!