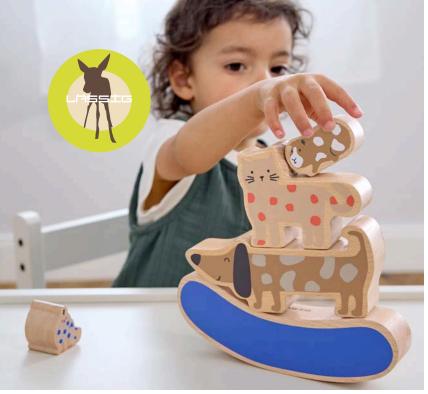

# FUN ANIMAL FRIENDS MADE OF WOOD

Whether guinea pig, cat, dog or peep – the cheerful animal friends from the Little Mateys collection by LÄSSIG are now also available as wooden toys. Ergonomically perfectly shaped and made from FSC<sup>TM</sup> certified beech wood, they are ideal for small children's hands. The natural wood tone is accentuated by modern colors in blue and orange. Whether stacking ring, puzzle, grasping toy or rolling toy animals – the animal wooden friends from LÄSSIG not only promote motor skills and the ability to concentrate, but also stimulate the imagination. Endless fun guaranteed!

### STACKING TOY

High-quality wooden toys for the very youngest: With the brand new Stacking Toy and the super cool Stacking Ring Tower from LÄSSIG, children from the age of 12 months can practice their motor skills and stack diligently.

Stacking Toy Wood Little Mateys
Dimensions: 19.2 x 22.8 cm

RRP: 34.95 €

Stacking Ring Tower Wood Little Mateys
Dimensions: 10.5 x 17.8 cm

RRP: 19.95 €