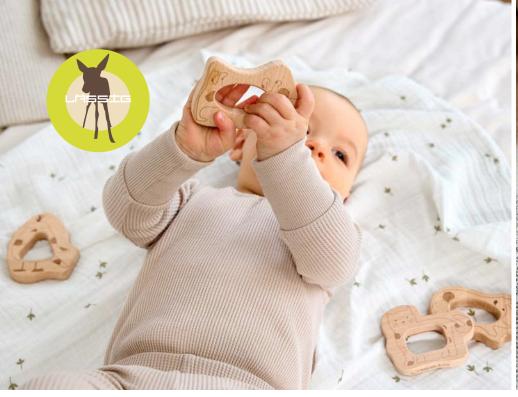

#### **TEETHER WOOD SET**

Grasping toy or teething ring? The four-piece Teether Wood Set is both! The fine wooden animals are tested for harmful substances and can be discovered by mouth as well as by hand. Even the very youngest children from 4 months can enjoy them, which makes the set the ideal birth gift.

Teether Wood Set Little Mateys Dimensions: 9.8 x 8.5 cm

RRP: 14.95 €