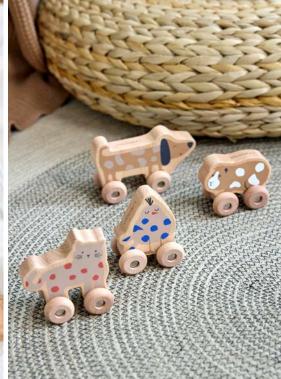

## ROLLING TOYS WOOD SET

The cute wooden rolling toys from LÄSSIG get toddlers from the age of 6 months moving. The dog chases the cat, the cat wants to catch the peep – let's see who is faster. Fun is guaranteed in any case!

Rolling Toys Wood Set Little Mateys Dimensions: 11.7 x 7 cm

RRP: 27.95 €