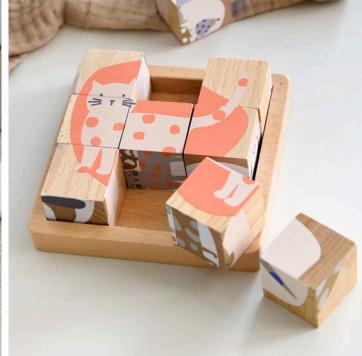

#### **PUZZLE WOOD LITTLE MATEYS**

Once the great puzzle passion has been kindled, the puzzle collection can be expanded with two more wooden puzzles in the cute Little Mateys design. The jigsaw Puzzle Wood is ideal for busy puzzlers aged 12 months and over, while the Cube Puzzle is for kids aged 24 months and over. The latter can be used to assemble six different motifs.

Puzzle Wood Little Mateys Dimensions: 15 x 15 cm

RRP: 24.95 €

Cube Puzzle Wood Little Mateys Dimensions: 12.5 x 12.5 cm

RRP: 22.95 €