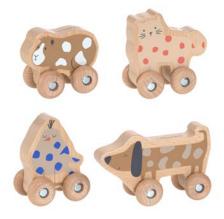

## ROLLING TOYS WOOD SET

The cute wooden rolling toys from LÄSSIG get toddlers from the age of 6 months moving. The dog chases the cat, the cat wants to catch the peep – let's see who is faster. Fun is guaranteed in any case!

Rolling Toys Wood Set Little Mateys Dimensions: 11.7 x 7 cm

RRP: 27.95 €