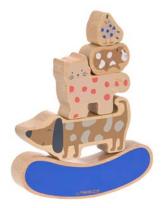

### STACKING TOY

High-quality wooden toys for the very youngest: With the brand new Stacking Toy and the super cool Stacking Ring Tower from LÄSSIG, children from the age of 12 months can practice their motor skills and stack diligently.

Stacking Toy Wood Little Mateys
Dimensions: 19.2 x 22.8 cm

RRP: 34.95 €

Stacking Ring Tower Wood Little Mateys
Dimensions: 10.5 x 17.8 cm

RRP: 19.95 €