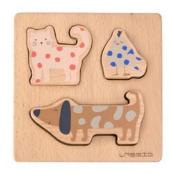

#### **PUZZLE WOOD LITTLE MATEYS**

Once the great puzzle passion has been kindled, the puzzle collection can be expanded with two more wooden puzzles in the cute Little Mateys design. The jigsaw Puzzle Wood is ideal for busy puzzlers aged 12 months and over, while the Cube Puzzle is for kids aged 24 months and over. The latter can be used to assemble six different motifs.

Puzzle Wood Little Mateys Dimensions: 15 x 15 cm

RRP: 24.95 €

Cube Puzzle Wood Little Mateys Dimensions: 12.5 x 12.5 cm

RRP: 22.95 €