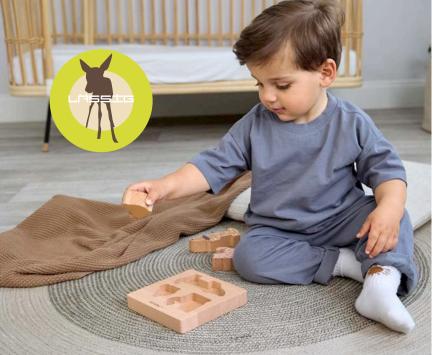

# FUN ANIMAL FRIENDS MADE OF WOOD

Whether guinea pig, cat, dog or peep – the cheerful animal friends from the Little Mateys collection by LÄSSIG are now also available as wooden toys. Ergonomically perfectly shaped and made from FSC<sup>TM</sup> certified beech wood, they are ideal for small children's hands. The natural wood tone is accentuated by modern colors in blue and orange. Whether stacking ring, puzzle, grasping toy or rolling toy animals – the animal wooden friends from LÄSSIG not only promote motor skills and the ability to concentrate, but also stimulate the imagination. Endless fun guaranteed!