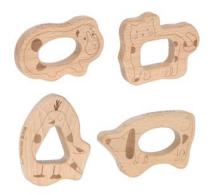

#### **TEETHER WOOD SET**

Grasping toy or teething ring? The four-piece Teether Wood Set is both! The fine wooden animals are tested for harmful substances and can be discovered by mouth as well as by hand. Even the very youngest children from 4 months can enjoy them, which makes the set the ideal birth gift.

Teether Wood Set Little Mateys Dimensions: 9.8 x 8.5 cm

RRP: 14.95 €