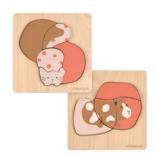

#### **PUZZLE WOOD SET**

Dog or peep? You'll find out when the puzzle is solved! Until then, a little concentration is required. The wooden puzzles are suitable for toddlers from the age of 24 months and are available in a set of 2 in two lovely designs.

Dimensions: 15 x 15 cm

RRP: 22.95 €

Puzzle Wood Set Little Mateys
Dog / Bird

Puzzle Wood Set Little Mateys Cat / Guinea Pig