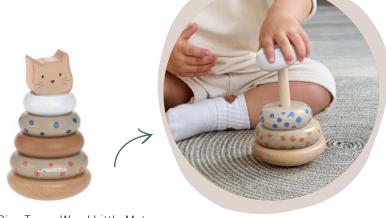

### STACKING TOY

High-quality wooden toys for the very youngest: With the brand new Stacking Toy and the super cool Stacking Ring Tower from LÄSSIG, children from the age of 12 months can practice their motor skills and stack diligently.

Stacking Toy Wood Little Mateys
Dimensions: 19.2 x 22.8 cm

RRP: 34.95 €

Stacking Ring Tower Wood Little Mateys
Dimensions: 10.5 x 17.8 cm

RRP: 19.95 €