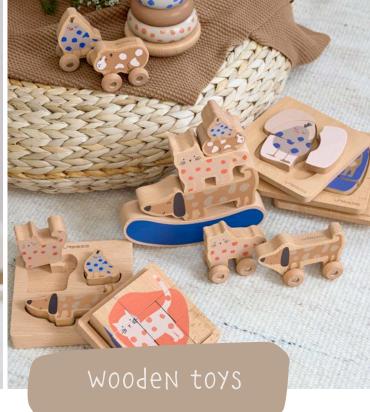

# FUN ANIMAL FRIENDS MADE OF WOOD

Whether guinea pig, cat, dog or peep – the cheerful animal friends from the Little Mateys collection by LÄSSIG are now also available as wooden toys. Ergonomically perfectly shaped and made from FSC<sup>TM</sup> certified beech wood, they are ideal for small children's hands. The natural wood tone is accentuated by modern colors in blue and orange. Whether stacking ring, puzzle, grasping toy or rolling toy animals – the animal wooden friends from LÄSSIG not only promote motor skills and the ability to concentrate, but also stimulate the imagination. Endless fun guaranteed!

#### **PUZZLE WOOD SET**

Dog or peep? You'll find out when the puzzle is solved! Until then, a little concentration is required. The wooden puzzles are suitable for toddlers from the age of 24 months and are available in a set of 2 in two lovely designs.

#### **PUZZLE WOOD LITTLE MATEYS**

Once the great puzzle passion has been kindled, the puzzle collection can be expanded with two more wooden puzzles in the cute Little Mateys design. The jigsaw Puzzle Wood is ideal for busy puzzlers aged 12 months and over, while the Cube Puzzle is for kids aged 24 months and over. The latter can be used to assemble six different motifs.

## ROLLING TOYS WOOD SET

The cute wooden rolling toys from LÄSSIG get toddlers from the age of 6 months moving. The dog chases the cat, the cat wants to catch the peep – let's see who is faster. Fun is guaranteed in any case!