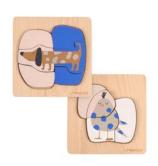

#### **PUZZLE WOOD SET**

Dog or peep? You'll find out when the puzzle is solved! Until then, a little concentration is required. The wooden puzzles are suitable for toddlers from the age of 24 months and are available in a set of 2 in two lovely designs.

Dimensions: 15 x 15 cm

RRP: 22.95 €

Puzzle Wood Set Little Mateys
Dog / Bird

Puzzle Wood Set Little Mateys Cat / Guinea Pig