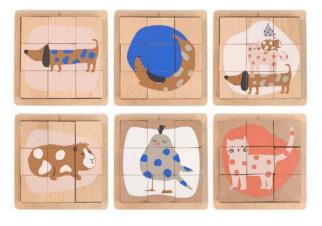

#### **PUZZLE WOOD LITTLE MATEYS**

Once the great puzzle passion has been kindled, the puzzle collection can be expanded with two more wooden puzzles in the cute Little Mateys design. The jigsaw Puzzle Wood is ideal for busy puzzlers aged 12 months and over, while the Cube Puzzle is for kids aged 24 months and over. The latter can be used to assemble six different motifs.

Puzzle Wood Little Mateys Dimensions: 15 x 15 cm

RRP: 24.95 €

Cube Puzzle Wood Little Mateys Dimensions: 12.5 x 12.5 cm

RRP: 22.95 €