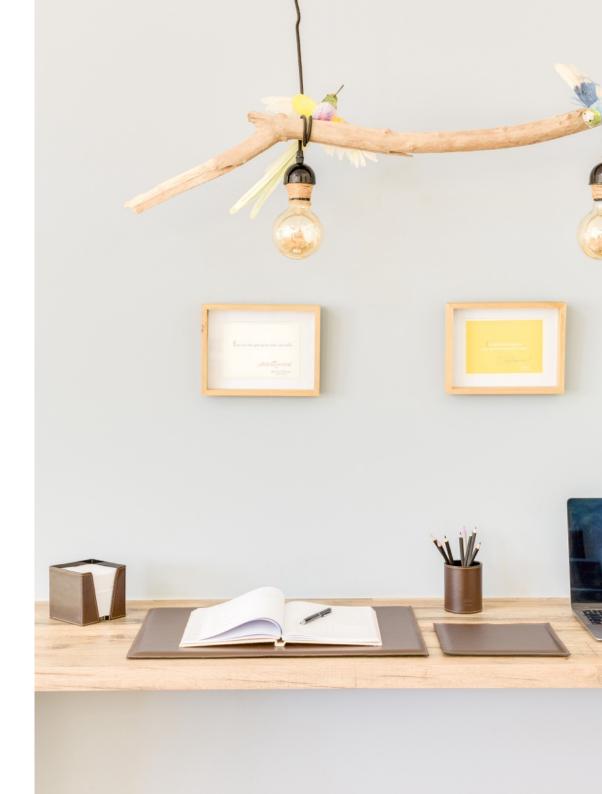

Lamanon desk pad, Sigoyer pencil holder and Savines paper tray, Camel color

1 Lamanon desk pad, Sigoyer pencil holder et Baratier tidy tray, chocolate color

2 Ansouis log holder et Beaulieu matches case, tangerine color

Lamanon mouse pad 21 x 21 cm

Savines paper tray 9 x 9 x 9 cm

Sigoyer pencil holder 7 x 9 cm

Allos tissue box 23 x 12 x 6 cm