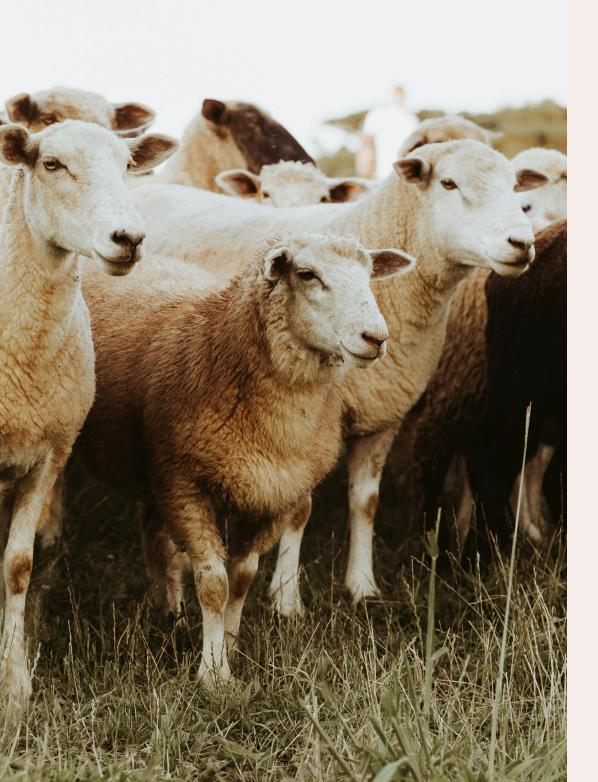

## O1 NOBLE, NATURAL MATERIALS

Since Midipy was founded, we've been using wool from the Pyrenees, recognized for its quality around the world since the 19th century, and in the French valleys for much longer.

We've extended our business to virgin wools from the south of France, and we always select the finest, softest natural wool.

We select our raw materials after a rigorous sorting process, retaining only 30% of the total natural wool for our production. We call it French High Quality Wool.

This wool is organic, as it undergoes no dyeing or chemical treatment. We use the same criteria to select our French mohair wool.

In addition, we make a small selection of rare wools whose quality requires that they be sourced in their country of origin: our alpaca and cashmere wools come from the high peaks of Peru and Mongolia.