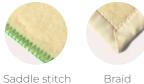

From carefully tanned leather, craftsmen cut, assemble and sew leather components.

Each item is crafted in a ritualistic and precise manner, with each piece treated in the traditional way.

On most of the range, double-thread topstitching provides an elegant finish.

in France.

Neouvielle white throw - 100% Mohair wool

1 Munia throw, ivory and chocolate colors, 100% french high quality wool

2 Rhune throw, heather grey color with ecru saddle stitch, 100% french high quality wool

<sup>2</sup> Rhune throw, heather grey color with ecru saddle stitch, 100% french high quality wool

1 Munia throw, ivory and chocolate colors, 100% french high quality wool

2 Neouvielle white throw - 100% Mohair wool