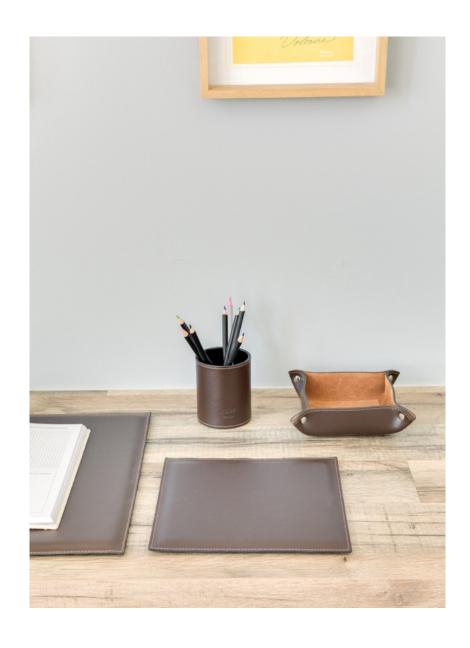

Lamanon desk pad, Sigoyer pencil holder and Savines paper tray, Camel color

1 Lamanon desk pad, Sigoyer pencil holder et Baratier tidy tray, chocolate color

2 Ansouis log holder et Beaulieu matches case, tangerine color

Lamanon mouse pad 21 x 21 cm

Savines paper tray 9 x 9 x 9 cm

Sigoyer pencil holder 7 x 9 cm

Allos tissue box 23 x 12 x 6 cm