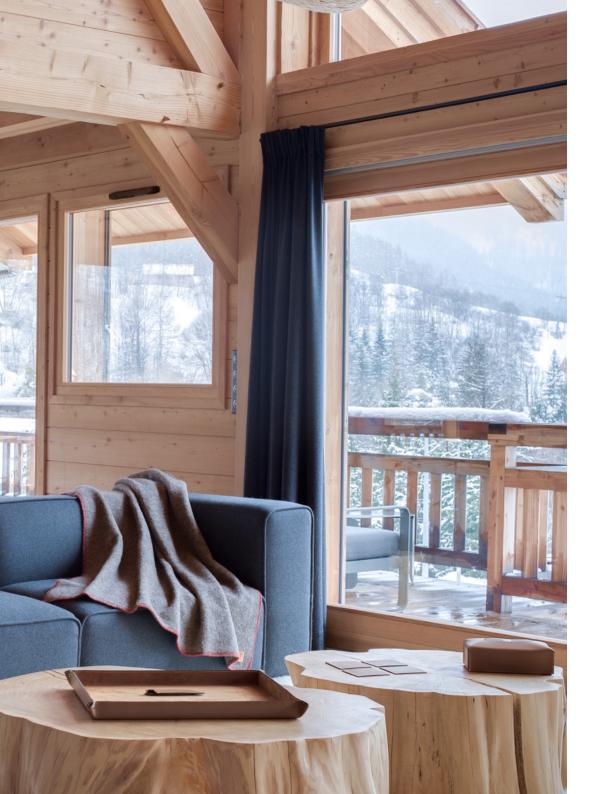

1 Rhune throw, heather grey color and carmin saddle stitch, 100% french high quality wool

2 Madres throw, chocolate color with tangerine saddle stitch, 100% french high quality wool

1 Tuni throw, white and black colors, 100% alpaca

**2** Potosi terrace throw, heather grey color with ecru saddle stitch, 85% alpaca and 15% french high quality wool (on the right hand side chair)