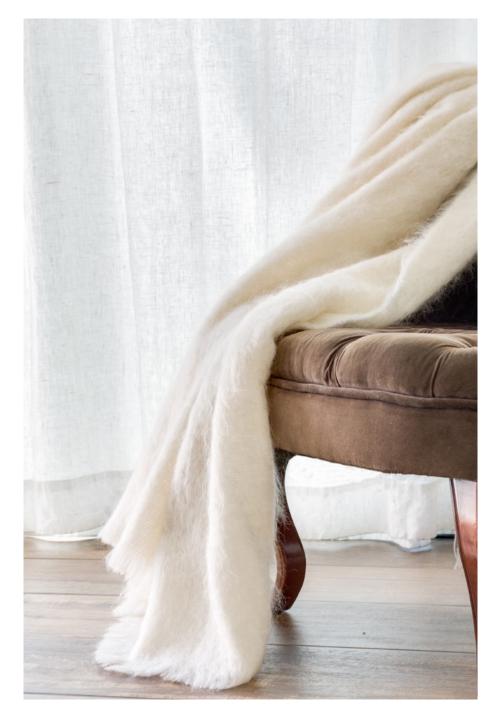

## **THROWS**

The Midipy throw collection brings softness and warmth to your home decor. Available in a range of natural colours, they are woven from high-quality wools and produced with the greatest care by craftsmen

in France.

Neouvielle white throw - 100% Mohair wool

1 Munia throw, ivory and chocolate colors, 100% french high quality wool

2 Rhune throw, heather grey color with ecru saddle stitch, 100% french high quality wool