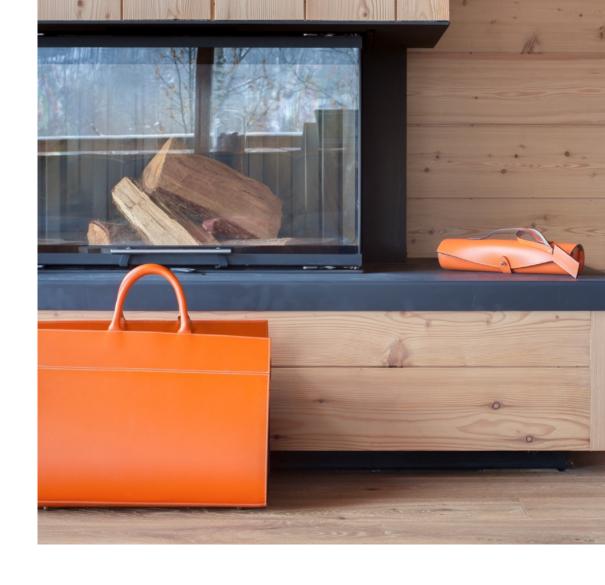

Lamanon desk pad, Sigoyer pencil holder and Savines paper tray, Camel color

1 Lamanon desk pad, Sigoyer pencil holder et Baratier tidy tray, chocolate color

2 Ansouis log holder et Beaulieu matches case, tangerine color