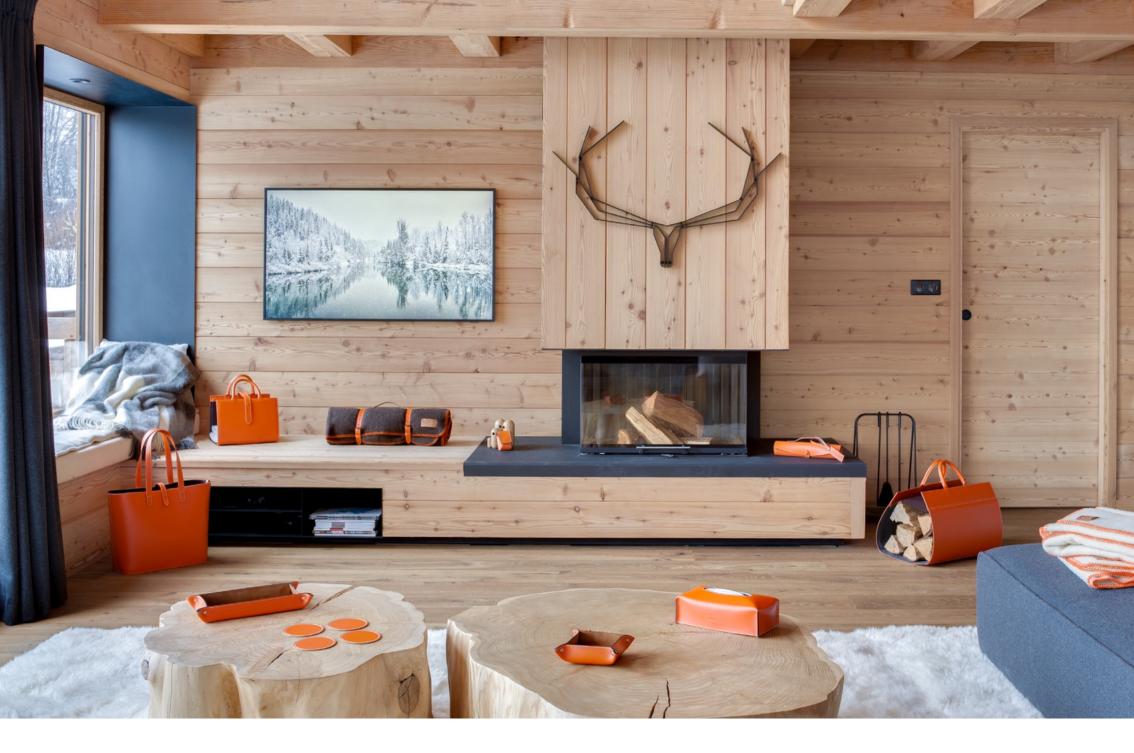

Lamanon desk pad, Sigoyer pencil holder and Savines paper tray, Camel color

1 Lamanon desk pad, Sigoyer pencil holder et Baratier tidy tray, chocolate color

2 Ansouis log holder et Beaulieu matches case, tangerine color