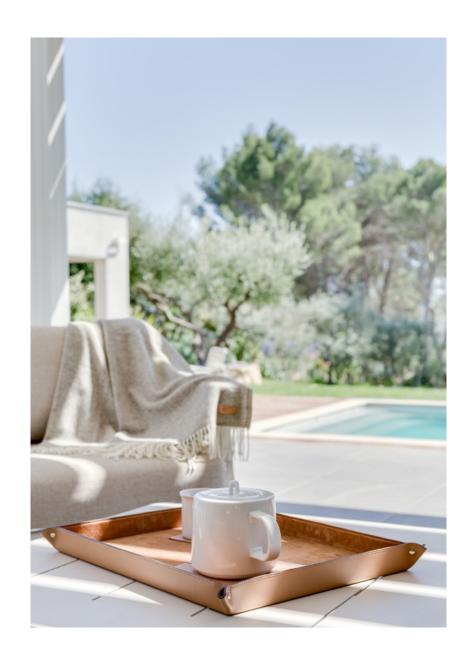

## **THROWS**

The Midipy throw collection brings softness and warmth to your home decor. Available in a range of natural colours, they are woven from high-quality wools and produced with the greatest care by craftsmen

## LEATHER

The Midipy leather items collection adds a touch of classic elegance to your interior design: work environments, relaxation areas and tableware.

Leather pieces are assembled and sewn by hand in our French workshops, guaranteeing the quality and longevity of these beautiful objects.