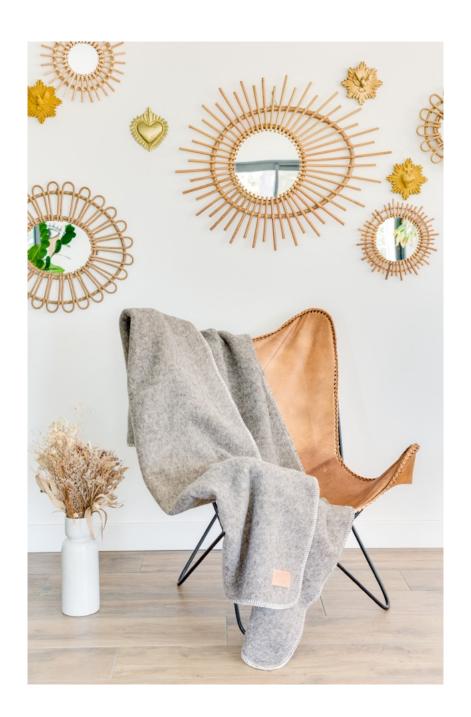

1 Rhune throw, heather grey color and carmin saddle stitch, 100% french high quality wool

2 Madres throw, chocolate color with tangerine saddle stitch, 100% french high quality wool

1 Tuni throw, white and black colors, 100% alpaca

**2** Potosi terrace throw, heather grey color with ecru saddle stitch, 85% alpaca and 15% french high quality wool (on the right hand side chair)