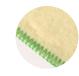

in France.

Neouvielle white throw - 100% Mohair wool

1 Munia throw, ivory and chocolate colors, 100% french high quality wool

2 Rhune throw, heather grey color with ecru saddle stitch, 100% french high quality wool

<sup>2</sup> Rhune throw, heather grey color with ecru saddle stitch, 100% french high quality wool

1 Munia throw, ivory and chocolate colors, 100% french high quality wool

2 Neouvielle white throw - 100% Mohair wool

**2** Potosi terrace throw, heather grey color with ecru saddle stitch, 85% alpaca and 15% french high quality wool (on the right hand side chair)