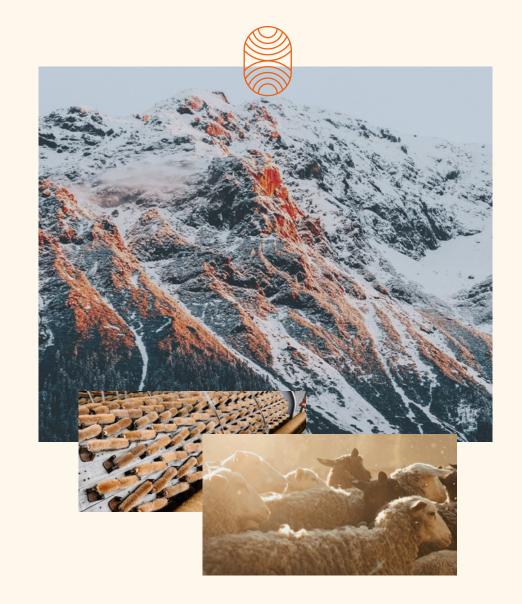

## O1 NOBLE, NATURAL MATERIALS

Since Midipy was founded, we've been using wool from the Pyrenees, recognized for its quality around the world since the 19th century, and in the French valleys for much longer.

We've extended our business to virgin wools from the south of France, and we always select the finest, softest natural wool.

We select our raw materials after a rigorous sorting process, retaining only 30% of the total natural wool for our production. We call it French High Quality Wool.

This wool is organic, as it undergoes no dyeing or chemical treatment. We use the same criteria to select our French mohair wool.

In addition, we make a small selection of rare wools whose quality requires that they be sourced in their country of origin: our alpaca and cashmere wools come from the high peaks of Peru and Mongolia.