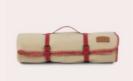

1 Rhune throw, heather grey color and carmin saddle stitch, 100% french high quality wool

2 Madres throw, chocolate color with tangerine saddle stitch, 100% french high quality wool

1 Tuni throw, white and black colors, 100% alpaca