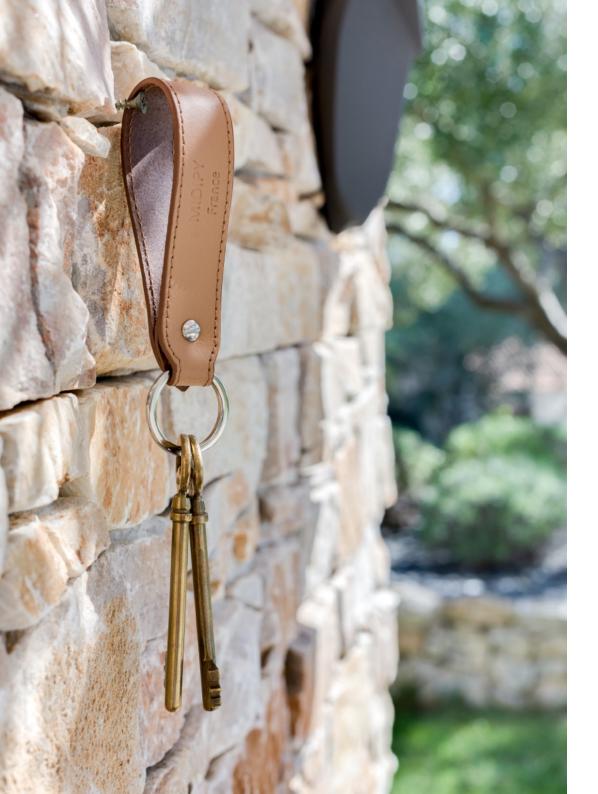

1 Baratier tidy tray and Roussillon tote bag, chocolate color 2 Castellane bottle holder, Baratier tidy tray and Allos tissue box, carmin color

1 Gordes coasters camel color

1 Paradou key holder, camel color

Ramatuelle wallet 12 x 9 x 3 cm

Embrun card case 6 x 9 x 2,3 cm

Paradou Key holder 11 x 2,5 cm

Roussillon tote bag 30 x 24 cm

Roquebrune totebag 43 x 33 cm

Lavandou wastepaper basket 26 x 33 cm

Beaurecueil desk pad 50 x 35 cm