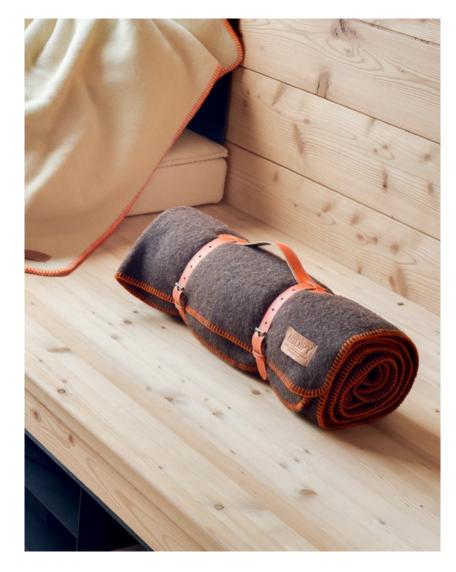

### **COLORS**

Carmin

**FINISH RANGE** 

Fringes

Ebony

The throw leather holders are available in the following colors:

Camel

Chocolate

Carmin

Ebony Tangerine

Woolmark

midipy.fr

midipy.fr