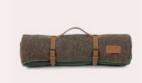

## **THROWS**

The Midipy throw collection brings softness and warmth to your home decor. Available in a range of natural colours, they are woven from high-quality wools and produced with the greatest care by craftsmen

1 Rhune throw, heather grey color and carmin saddle stitch, 100% french high quality wool

2 Madres throw, chocolate color with tangerine saddle stitch, 100% french high quality wool

1 Tuni throw, white and black colors, 100% alpaca

**2** Potosi terrace throw, heather grey color with ecru saddle stitch, 85% alpaca and 15% french high quality wool (on the right hand side chair)