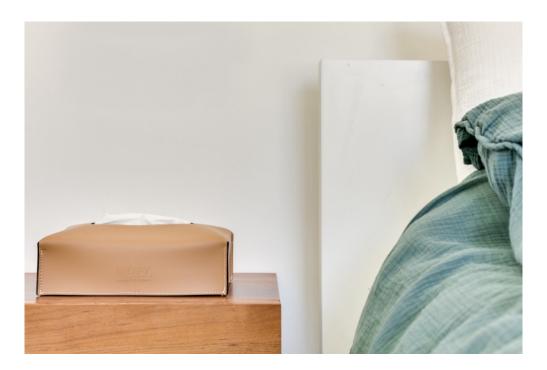

1 Baratier tidy tray and Roussillon tote bag, chocolate color 2 Castellane bottle holder, Baratier tidy tray and Allos tissue box, carmin color

1 Gordes coasters camel color

1 Paradou key holder, camel color

<sup>2</sup> Grimaud place mat and Gordes coasters, camel color

1 Ventoux tray and Gordes coasters, camel color 2 Allos tissue box, camel color

3.

Madrès throw\*
French high quality wool
Chocolate - 120 x 180 cm

Lamanon mouse pad 21 x 21 cm

Savines paper tray 9 x 9 x 9 cm

Sigoyer pencil holder 7 x 9 cm

Allos tissue box 23 x 12 x 6 cm