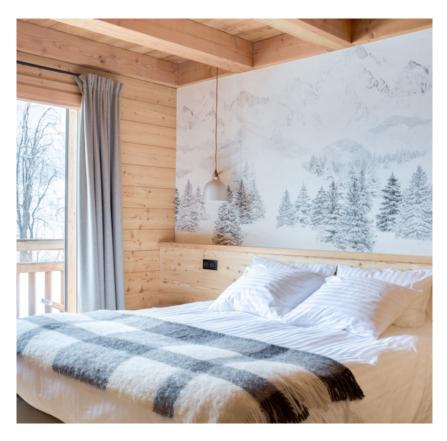

## **THROWS**

The Midipy throw collection brings softness and warmth to your home decor. Available in a range of natural colours, they are woven from high-quality wools and produced with the greatest care by craftsmen

in France.

Neouvielle white throw - 100% Mohair wool

1 Munia throw, ivory and chocolate colors, 100% french high quality wool

2 Rhune throw, heather grey color with ecru saddle stitch, 100% french high quality wool