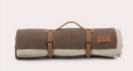

in France.

Neouvielle white throw - 100% Mohair wool

1 Munia throw, ivory and chocolate colors, 100% french high quality wool

2 Rhune throw, heather grey color with ecru saddle stitch, 100% french high quality wool

<sup>2</sup> Rhune throw, heather grey color with ecru saddle stitch, 100% french high quality wool

1 Munia throw, ivory and chocolate colors, 100% french high quality wool

2 Neouvielle white throw - 100% Mohair wool