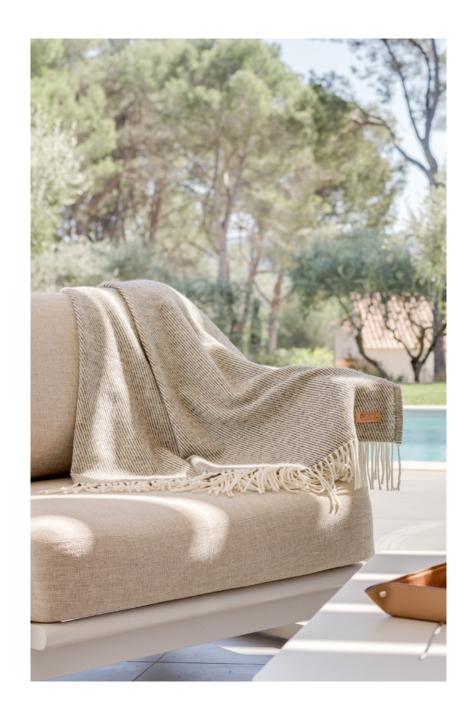

## **THROWS**

The Midipy throw collection brings softness and warmth to your home decor. Available in a range of natural colours, they are woven from high-quality wools and produced with the greatest care by craftsmen

in France.

Neouvielle white throw - 100% Mohair wool

1 Munia throw, ivory and chocolate colors, 100% french high quality wool

2 Rhune throw, heather grey color with ecru saddle stitch, 100% french high quality wool