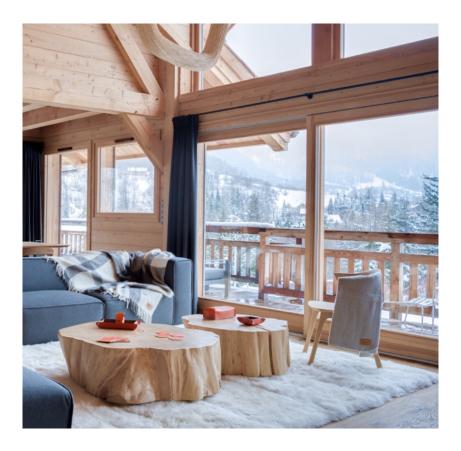

**2** Potosi terrace throw, heather grey color with ecru saddle stitch, 85% alpaca and 15% french high quality wool (on the right hand side chair)