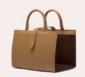

1 Baratier tidy tray and Roussillon tote bag, chocolate color 2 Castellane bottle holder, Baratier tidy tray and Allos tissue box, carmin color

1 Gordes coasters camel color

1 Paradou key holder, camel color

Ramatuelle wallet 12 x 9 x 3 cm

Embrun card case 6 x 9 x 2,3 cm

Paradou Key holder 11 x 2,5 cm

Roussillon tote bag 30 x 24 cm

Roquebrune totebag 43 x 33 cm

Lavandou wastepaper basket 26 x 33 cm

Beaurecueil desk pad 50 x 35 cm