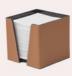

Lamanon desk pad, Sigoyer pencil holder and Savines paper tray, Camel color

1 Lamanon desk pad, Sigoyer pencil holder et Baratier tidy tray, chocolate color

2 Ansouis log holder et Beaulieu matches case, tangerine color

Lamanon mouse pad 21 x 21 cm

Savines paper tray 9 x 9 x 9 cm

Sigoyer pencil holder 7 x 9 cm

Allos tissue box 23 x 12 x 6 cm