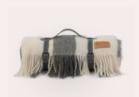

## **THROWS**

The Midipy throw collection brings softness and warmth to your home decor. Available in a range of natural colours, they are woven from high-quality wools and produced with the greatest care by craftsmen

in France.

Neouvielle white throw - 100% Mohair wool

1 Munia throw, ivory and chocolate colors, 100% french high quality wool

2 Rhune throw, heather grey color with ecru saddle stitch, 100% french high quality wool

<sup>2</sup> Rhune throw, heather grey color with ecru saddle stitch, 100% french high quality wool

1 Munia throw, ivory and chocolate colors, 100% french high quality wool

2 Neouvielle white throw - 100% Mohair wool