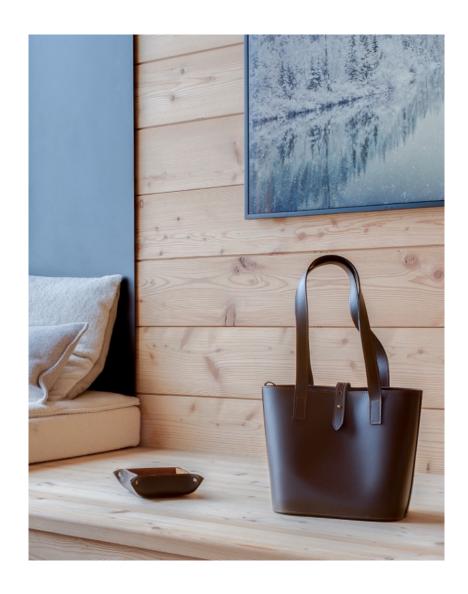

1 Baratier tidy tray and Roussillon tote bag, chocolate color 2 Castellane bottle holder, Baratier tidy tray and Allos tissue box, carmin color

1 Gordes coasters camel color

1 Paradou key holder, camel color