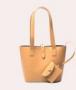

1 Baratier tidy tray and Roussillon tote bag, chocolate color 2 Castellane bottle holder, Baratier tidy tray and Allos tissue box, carmin color

1 Gordes coasters camel color

1 Paradou key holder, camel color

Ramatuelle wallet 12 x 9 x 3 cm

Embrun card case 6 x 9 x 2,3 cm

Paradou Key holder 11 x 2,5 cm

Roussillon tote bag 30 x 24 cm

Roquebrune totebag 43 x 33 cm

Lavandou wastepaper basket 26 x 33 cm

Beaurecueil desk pad 50 x 35 cm