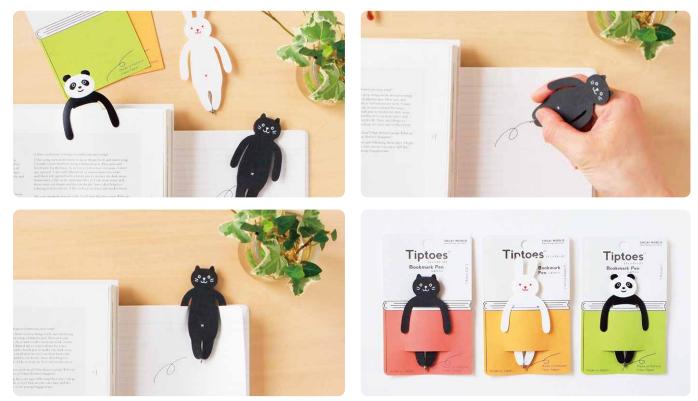

## Tiptoes : animal-shaped bookmark with a ballpoint pen on the toes, presented for the first time at Maison&Objet

SUGAI WORLD, Inc., a happy design gift maker founded in 2011 in Tokyo, will present for the first time outside japan at Maison&Objet Paris "Tiptoes", an animal-shaped bookmark with a ballpoint pen on the toes. You can carry it with you as a bookmark and take notes instantly with the pen. The animal holds the pages steady, and their appearance popping out of the book is both funny and adorable. They are made of FSC-certified paper, which is environmentally friendly and biodegradable, yet sturdy. The pen is storable and refillable. Lightweight and useful, they are wonderful companions for you and make great gifts for friends and family! (Product URL: https://sugaiworld.com/tiptoes/)

Products Name : Tiptoes Product Size : W46×H90×D4mm Package Size : W80xH128×D5mm Weight : 7g Material : Natural Fiber Paper (FSC certified), Stainless Steel Pen (0.7mm Black Ink) Unit (MOQ) : 5 Made in Japan