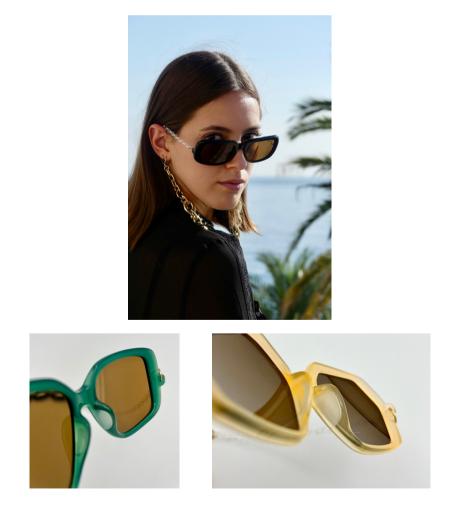

## 1- Temple-less Frames: Elegance and Comfort Reinvented

Say goodbye to traditional temples with "Watch On Me!" MASTUVUE has created a frame where the temples are replaced by ultra-light transparent chains that rest delicately behind the ears. Expertly designed for perfect balance, the frames provide unmatched stability and comfort. Ingeniously practical, these sunglasses transform into a chic and discreet necklace whenever you step into the shade, offering effortless style and unprecedented convenience.

### **3- Eco-Friendly and Vibrant Design**

In a world where fashion demands sustainability, MASTUVUE rises to the challenge with frames crafted from recycled plastic. Durable and stylish, they ensure a seamless match between the frames and the vibrant necklace colors, while the transparent chains add a touch of elegance and lightness.