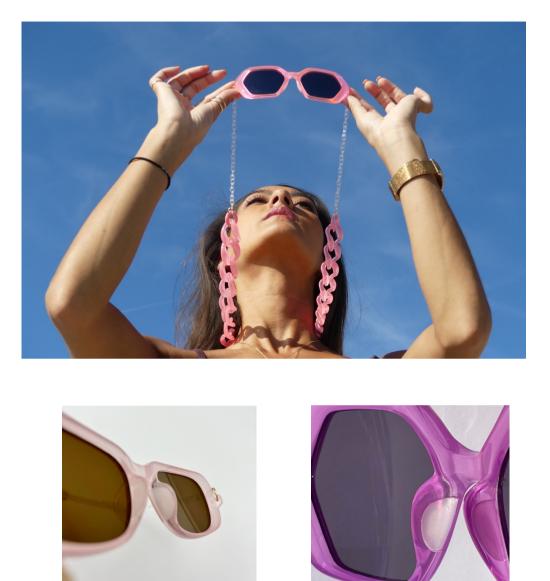

## 1- Temple-less Frames: Elegance and Comfort Reinvented

Say goodbye to traditional temples with "Watch On Me!" MASTUVUE has created a frame where the temples are replaced by ultra-light transparent chains that rest delicately behind the ears. Expertly designed for perfect balance, the frames provide unmatched stability and comfort. Ingeniously practical, these sunglasses transform into a chic and discreet necklace whenever you step into the shade, offering effortless style and unprecedented convenience.

### **3- Eco-Friendly and Vibrant Design**

In a world where fashion demands sustainability, MASTUVUE rises to the challenge with frames crafted from recycled plastic. Durable and stylish, they ensure a seamless match between the frames and the vibrant necklace colors, while the transparent chains add a touch of elegance and lightness.