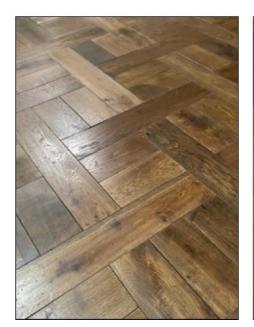

Many of our finishes are handmade.

We offer herringbone, chevron, Versailles and other graphic patterns such as Vendôme, Cubic, Damier entrelacé, Damier cabochons, ... as well as Barrique and Elegance, bringing oak in its noblest form to your feet. The quality of our products has won over architects and interior designers internationally.

Vendôme – PE 410 B Extrême noir brossé

Chêne scié Barrique - SCV 681 varnished

Veilleur de nuit - 2 AN VDF 917

Damier entrelacé - PA 98 Club 98 ciré

Cubic – Col 108 SD Structuré double oiled

Vendôme – Brushed oiled