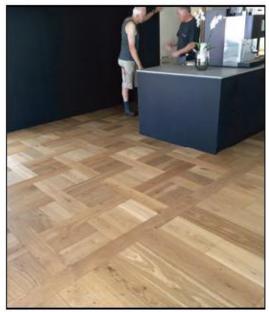

Many of our finishes are handmade.

We offer herringbone, chevron, Versailles and other graphic patterns such as Vendôme, Cubic, Damier entrelacé, Damier cabochons, ... as well as Barrique and Elegance, bringing oak in its noblest form to your feet. The quality of our products has won over architects and interior designers internationally.

Vendôme - Brushed bleached

Hexagone - Brushed oiled

Versailles avec shuttle PA 5 doré antique

Damier entrelacé PA 94 Gallery ciré

Chevron - PA 801

3D - Oiled

Chêne Elegance - width 60 – SCV 681 varnished

Versailles and chevron - Route 4