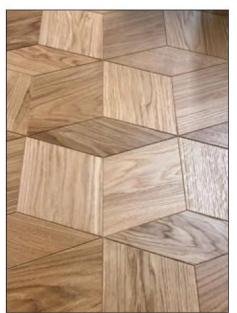

Many of our finishes are handmade.

We offer herringbone, chevron, Versailles and other graphic patterns such as Vendôme, Cubic, Damier entrelacé, Damier cabochons, ... as well as Barrique and Elegance, bringing oak in its noblest form to your feet. The quality of our products has won over architects and interior designers internationally.

Vendôme - Brushed bleached

Hexagone - Brushed oiled

Versailles avec shuttle PA 5 doré antique

Damier entrelacé PA 94 Gallery ciré

Chevron - PA 801

3D - Oiled

Chêne Elegance - width 60 – SCV 681 varnished

Versailles and chevron - Route 4