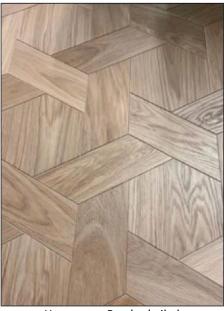

Many of our finishes are handmade.

We offer herringbone, chevron, Versailles and other graphic patterns such as Vendôme, Cubic, Damier entrelacé, Damier cabochons, ... as well as Barrique and Elegance, bringing oak in its noblest form to your feet. The quality of our products has won over architects and interior designers internationally.

Vendôme - Brushed bleached

Hexagone - Brushed oiled

Versailles avec shuttle PA 5 doré antique

Damier entrelacé PA 94 Gallery ciré

Chevron - PA 801

3D - Oiled

Chêne Elegance - width 60 – SCV 681 varnished

Versailles and chevron - Route 4