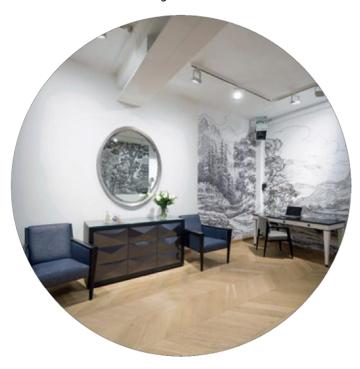

THE HOXTON HOTEL - Chevron - PA 801

POST LUXEMBOURG – Herringbone – Staircase, reception area, offices – PA 5 Doré antique

Damier entrelacé – Brushed oiled

Vendôme – Matt varnished

Made 100% in France, our floors are available in TOP 2.7, TOP 3.2, TOP 4.5 and solid oak 14, 21 mm. Today, with the avec 3rd generation taking over, we are more than ever at your side to guarantee you the very best in parquet flooring.