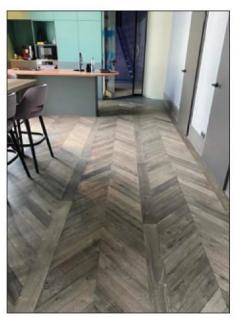

Many of our finishes are handmade.

We offer herringbone, chevron, Versailles and other graphic patterns such as Vendôme, Cubic, Damier entrelacé, Damier cabochons, ... as well as Barrique and Elegance, bringing oak in its noblest form to your feet. The quality of our products has won over architects and interior designers internationally.

Vendôme - Brushed bleached

Hexagone - Brushed oiled

Versailles avec shuttle PA 5 doré antique

Damier entrelacé PA 94 Gallery ciré

Chevron - PA 801

3D - Oiled

Chêne Elegance - width 60 – SCV 681 varnished

Versailles and chevron - Route 4