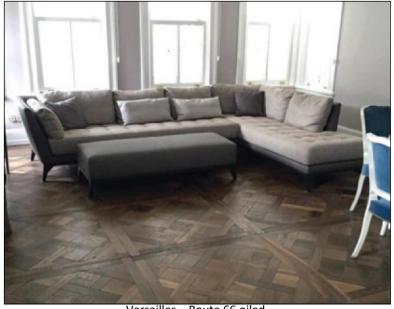

Vendôme - Brushed bleached

Hexagone - Brushed oiled

Versailles avec shuttle PA 5 doré antique

Damier entrelacé PA 94 Gallery ciré

Chevron - PA 801

3D - Oiled

Chêne Elegance - width 60 – SCV 681 varnished

Versailles and chevron - Route 4