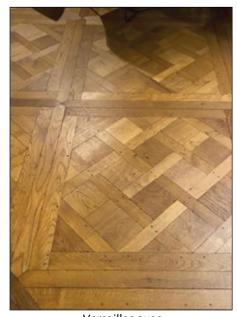

Many of our finishes are handmade.

We offer herringbone, chevron, Versailles and other graphic patterns such as Vendôme, Cubic, Damier entrelacé, Damier cabochons, ... as well as Barrique and Elegance, bringing oak in its noblest form to your feet. The quality of our products has won over architects and interior designers internationally.

Vendôme - Brushed bleached

Hexagone - Brushed oiled

Versailles avec shuttle PA 5 doré antique

Damier entrelacé PA 94 Gallery ciré

Chevron - PA 801

3D - Oiled

Chêne Elegance - width 60 – SCV 681 varnished

Versailles and chevron - Route 4

THE HOXTON HOTEL - Chevron - PA 801

POST LUXEMBOURG – Herringbone – Staircase, reception area, offices – PA 5 Doré antique

Damier entrelacé – Brushed oiled

Vendôme – Matt varnished

Made 100% in France, our floors are available in TOP 2.7, TOP 3.2, TOP 4.5 and solid oak 14, 21 mm. Today, with the avec 3rd generation taking over, we are more than ever at your side to guarantee you the very best in parquet flooring.