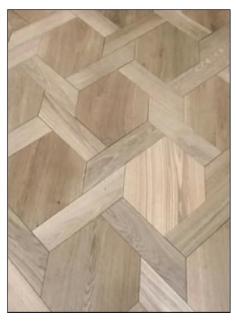

Vendôme - Brushed bleached

Hexagone - Brushed oiled

Versailles avec shuttle PA 5 doré antique

Damier entrelacé PA 94 Gallery ciré

Chevron - PA 801

3D - Oiled

Chêne Elegance - width 60 – SCV 681 varnished

Versailles and chevron - Route 4

Many of our finishes are handmade.

We offer herringbone, chevron, Versailles and other graphic patterns such as Vendôme, Cubic, Damier entrelacé, Damier cabochons, ... as well as Barrique and Elegance, bringing oak in its noblest form to your feet. The quality of our products has won over architects and interior designers internationally.