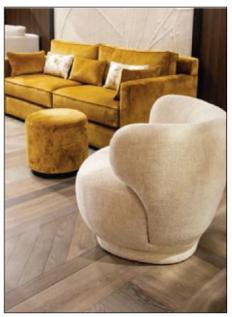

Many of our finishes are handmade.

We offer herringbone, chevron, Versailles and other graphic patterns such as Vendôme, Cubic, Damier entrelacé, Damier cabochons, ... as well as Barrique and Elegance, bringing oak in its noblest form to your feet. The quality of our products has won over architects and interior designers internationally.

Vendôme - Brushed bleached

Hexagone - Brushed oiled

Versailles avec shuttle PA 5 doré antique

Damier entrelacé PA 94 Gallery ciré

Chevron - PA 801

3D - Oiled

Chêne Elegance - width 60 – SCV 681 varnished

Versailles and chevron - Route 4