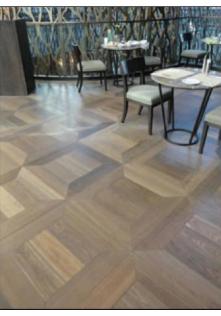

Many of our finishes are handmade.

We offer herringbone, chevron, Versailles and other graphic patterns such as Vendôme, Cubic, Damier entrelacé, Damier cabochons, ... as well as Barrique and Elegance, bringing oak in its noblest form to your feet. The quality of our products has won over architects and interior designers internationally.

Vendôme - Brushed bleached

Hexagone - Brushed oiled

Versailles avec shuttle PA 5 doré antique

Damier entrelacé PA 94 Gallery ciré

Chevron - PA 801

3D - Oiled

Chêne Elegance - width 60 – SCV 681 varnished

Versailles and chevron - Route 4

Vendôme – PE 410 B Extrême noir brossé

Chêne scié Barrique - SCV 681 varnished

Veilleur de nuit - 2 AN VDF 917

Damier entrelacé - PA 98 Club 98 ciré

Cubic – Col 108 SD Structuré double oiled

Vendôme – Brushed oiled