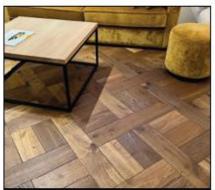

Many of our finishes are handmade.

We offer herringbone, chevron, Versailles and other graphic patterns such as Vendôme, Cubic, Damier entrelacé, Damier cabochons, ... as well as Barrique and Elegance, bringing oak in its noblest form to your feet. The quality of our products has won over architects and interior designers internationally.

Vendôme - Brushed bleached

Hexagone - Brushed oiled

Versailles avec shuttle PA 5 doré antique

Damier entrelacé PA 94 Gallery ciré

Chevron - PA 801

3D - Oiled

Chêne Elegance - width 60 – SCV 681 varnished

Versailles and chevron - Route 4

Vendôme – PE 410 B Extrême noir brossé

Chêne scié Barrique - SCV 681 varnished

Veilleur de nuit - 2 AN VDF 917

Damier entrelacé - PA 98 Club 98 ciré

Cubic – Col 108 SD Structuré double oiled

Vendôme – Brushed oiled