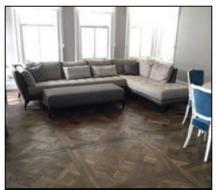

Many of our finishes are handmade.

We offer herringbone, chevron, Versailles and other graphic patterns such as Vendôme, Cubic, Damier entrelacé, Damier cabochons, ... as well as Barrique and Elegance, bringing oak in its noblest form to your feet. The quality of our products has won over architects and interior designers internationally.

Vendôme - Brushed bleached

Hexagone - Brushed oiled

Versailles avec shuttle PA 5 doré antique

Damier entrelacé PA 94 Gallery ciré

Chevron - PA 801

3D - Oiled

Chêne Elegance - width 60 – SCV 681 varnished

Versailles and chevron - Route 4

Vendôme – PE 410 B Extrême noir brossé

Chêne scié Barrique - SCV 681 varnished

Veilleur de nuit - 2 AN VDF 917

Damier entrelacé - PA 98 Club 98 ciré

Cubic – Col 108 SD Structuré double oiled

Vendôme – Brushed oiled