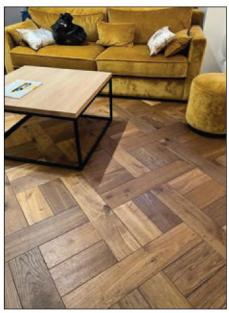

Many of our finishes are handmade.

We offer herringbone, chevron, Versailles and other graphic patterns such as Vendôme, Cubic, Damier entrelacé, Damier cabochons, ... as well as Barrique and Elegance, bringing oak in its noblest form to your feet. The quality of our products has won over architects and interior designers internationally.

Vendôme - Brushed bleached

Hexagone - Brushed oiled

Versailles avec shuttle PA 5 doré antique

Damier entrelacé PA 94 Gallery ciré

Chevron - PA 801

3D - Oiled

Chêne Elegance - width 60 – SCV 681 varnished

Versailles and chevron - Route 4