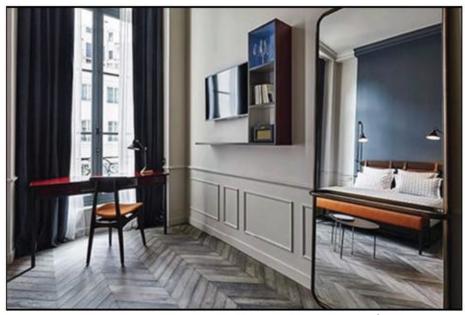

THE HOXTON HOTEL - Chevron - PA 801

POST LUXEMBOURG – Herringbone – Staircase, reception area, offices – PA 5 Doré antique

Damier entrelacé – Brushed oiled

Vendôme – Matt varnished

Made 100% in France, our floors are available in TOP 2.7, TOP 3.2, TOP 4.5 and solid oak 14, 21 mm. Today, with the avec 3rd generation taking over, we are more than ever at your side to guarantee you the very best in parquet flooring.