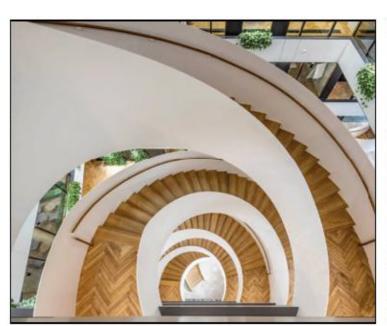

THE HOXTON HOTEL - Chevron - PA 801

POST LUXEMBOURG – Herringbone – Staircase, reception area, offices – PA 5 Doré antique

Damier entrelacé – Brushed oiled

Vendôme – Matt varnished

Made 100% in France, our floors are available in TOP 2.7, TOP 3.2, TOP 4.5 and solid oak 14, 21 mm. Today, with the avec 3rd generation taking over, we are more than ever at your side to guarantee you the very best in parquet flooring.