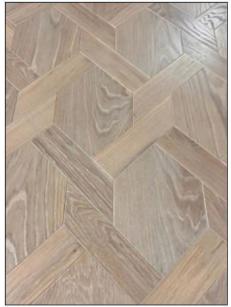

Many of our finishes are handmade.

We offer herringbone, chevron, Versailles and other graphic patterns such as Vendôme, Cubic, Damier entrelacé, Damier cabochons, ... as well as Barrique and Elegance, bringing oak in its noblest form to your feet. The quality of our products has won over architects and interior designers internationally.

Vendôme - Brushed bleached

Hexagone - Brushed oiled

Versailles avec shuttle PA 5 doré antique

Damier entrelacé PA 94 Gallery ciré

Chevron - PA 801

3D - Oiled

Chêne Elegance - width 60 – SCV 681 varnished

Versailles and chevron - Route 4