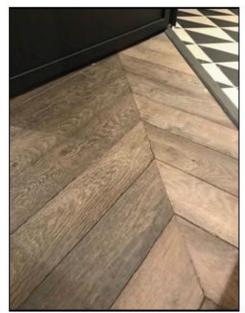

Vendôme – PE 410 B Extrême noir brossé

Chêne scié Barrique - SCV 681 varnished

Veilleur de nuit - 2 AN VDF 917

Damier entrelacé - PA 98 Club 98 ciré

Cubic – Col 108 SD Structuré double oiled

Vendôme – Brushed oiled