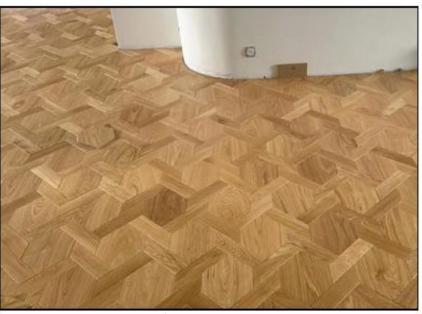

Many of our finishes are handmade.

We offer herringbone, chevron, Versailles and other graphic patterns such as Vendôme, Cubic, Damier entrelacé, Damier cabochons, ... as well as Barrique and Elegance, bringing oak in its noblest form to your feet. The quality of our products has won over architects and interior designers internationally.

Vendôme - Brushed bleached

Hexagone - Brushed oiled

Versailles avec shuttle PA 5 doré antique

Damier entrelacé PA 94 Gallery ciré

Chevron - PA 801

3D - Oiled

Chêne Elegance - width 60 – SCV 681 varnished

Versailles and chevron - Route 4