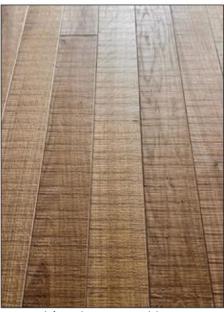

Chêne de l'est is the specialist for aged, sawn, brushed and structured parquet. Our aging technique is very close to natural aging, using a process we've developed ourselves. Just like the saw perpendicular to the blade with a machine we've specially designed for this purpose to achieve a smooth sawing action. What sets us apart from conventional parquet flooring.