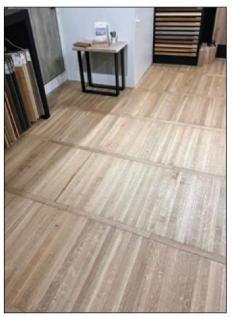

Chêne de l'est is the specialist for aged, sawn, brushed and structured parquet. Our aging technique is very close to natural aging, using a process we've developed ourselves. Just like the saw perpendicular to the blade with a machine we've specially designed for this purpose to achieve a smooth sawing action. What sets us apart from conventional parquet flooring.

Vendôme - Brushed bleached

Hexagone - Brushed oiled

Versailles avec shuttle PA 5 doré antique

Damier entrelacé PA 94 Gallery ciré

Chevron - PA 801

3D - Oiled

Chêne Elegance - width 60 – SCV 681 varnished

Versailles and chevron - Route 4