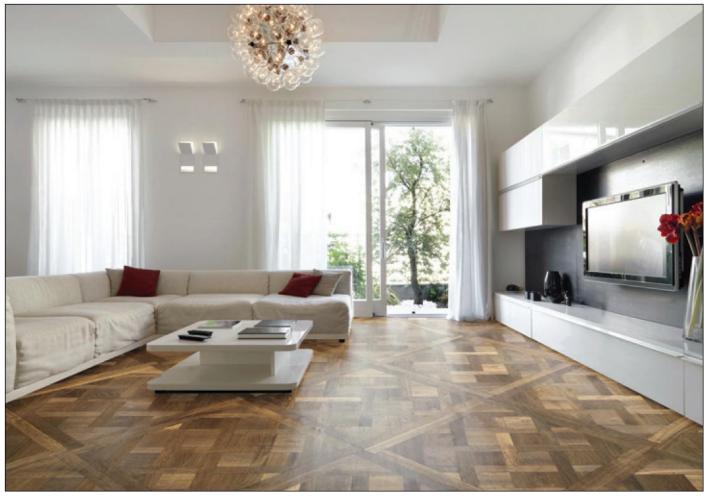

Many of our finishes are handmade.

We offer herringbone, chevron, Versailles and other graphic patterns such as Vendôme, Cubic, Damier entrelacé, Damier cabochons, ... as well as Barrique and Elegance, bringing oak in its noblest form to your feet. The quality of our products has won over architects and interior designers internationally.

Vendôme - Brushed bleached

Hexagone - Brushed oiled

Versailles avec shuttle PA 5 doré antique

Damier entrelacé PA 94 Gallery ciré

Chevron - PA 801

3D - Oiled

Chêne Elegance - width 60 – SCV 681 varnished

Versailles and chevron - Route 4