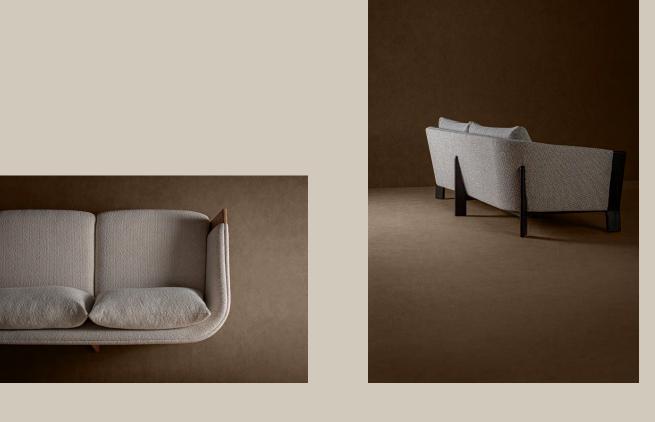

Nara is the result of a great complicity between VICAL and Francesc Rifé's studio. A collaboration based on the deep respect of both for wood, resulting in a new family of furniture characterised by the rhythm of its parallel planes, with Rifé's own language of order and materiality.

The shelves are arranged in rhythmic vertical compositions with semicircular or straight ends. With the same language, but with a completely circular design, small independent modules complement the main structure. The seating proposals (chairs, benches, armchairs and sofas) stand out for the combination of the gentle, curved lines of the body with legs with a strong presence, marked by a subtle gesture. The dining and coffee tables complete the collection with the same narrative in oak wood, but with the option of a stone top. One of the side tables, on the other hand, is distinguished by its ingenious swivel top that opens to extend the functional space.