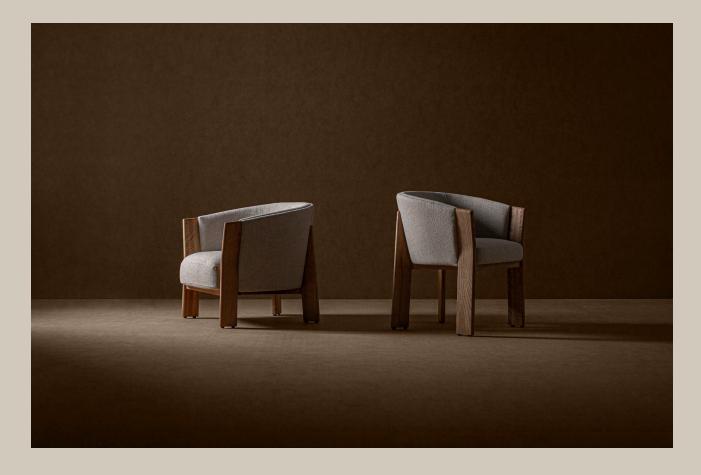

The shelves are arranged in rhythmic vertical compositions with semicircular or straight ends. With the same language, but with a completely circular design, small independent modules complement the main structure. The seating proposals (chairs, benches, armchairs and sofas) stand out for the combination of the gentle, curved lines of the body with legs with a strong presence, marked by a subtle gesture. The dining and coffee tables complete the collection with the same narrative in oak wood, but with the option of a stone top. One of the side tables, on the other hand, is distinguished by its ingenious swivel top that opens to extend the functional space.