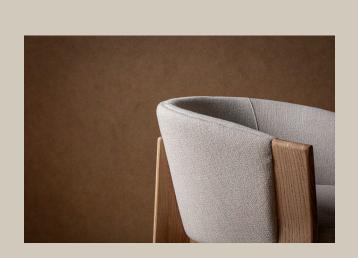

The shelves are arranged in rhythmic vertical compositions with semicircular or straight ends. With the same language, but with a completely circular design, small independent modules complement the main structure. The seating proposals (chairs, benches, armchairs and sofas) stand out for the combination of the gentle, curved lines of the body with legs with a strong presence, marked by a subtle gesture. The dining and coffee tables complete the collection with the same narrative in oak wood, but with the option of a stone top. One of the side tables, on the other hand, is distinguished by its ingenious swivel top that opens to extend the functional space.