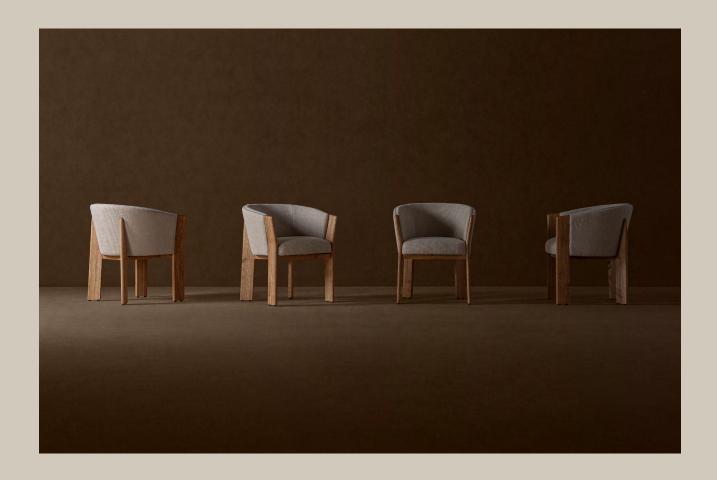

The shelves are arranged in rhythmic vertical compositions with semicircular or straight ends. With the same language, but with a completely circular design, small independent modules complement the main structure. The seating proposals (chairs, benches, armchairs and sofas) stand out for the combination of the gentle, curved lines of the body with legs with a strong presence, marked by a subtle gesture. The dining and coffee tables complete the collection with the same narrative in oak wood, but with the option of a stone top. One of the side tables, on the other hand, is distinguished by its ingenious swivel top that opens to extend the functional space.