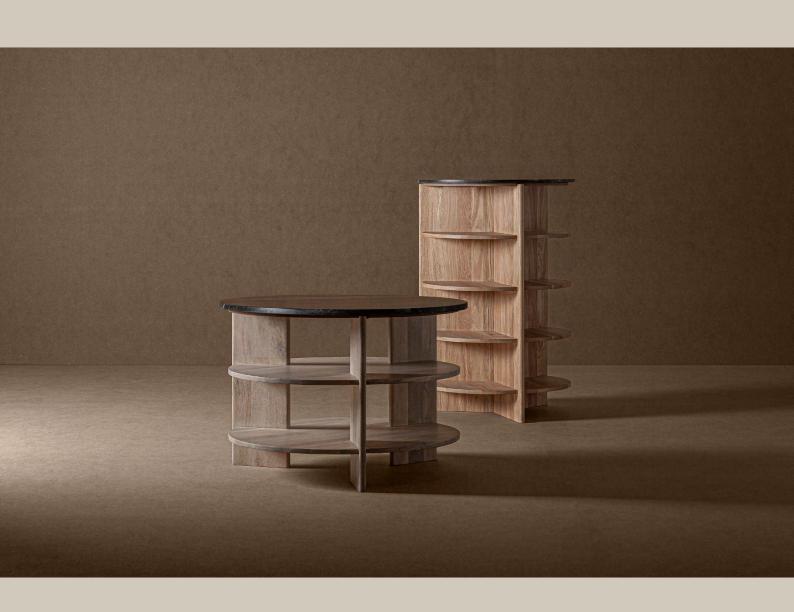

The shelves are arranged in rhythmic vertical compositions with semicircular or straight ends. With the same language, but with a completely circular design, small independent modules complement the main structure. The seating proposals (chairs, benches, armchairs and sofas) stand out for the combination of the gentle, curved lines of the body with legs with a strong presence, marked by a subtle gesture. The dining and coffee tables complete the collection with the same narrative in oak wood, but with the option of a stone top. One of the side tables, on the other hand, is distinguished by its ingenious swivel top that opens to extend the functional space.