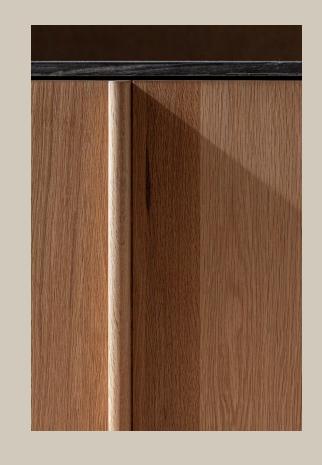

Nara is the result of a great complicity between VICAL and Francesc Rifé's studio. A collaboration based on the deep respect of both for wood, resulting in a new family of furniture characterised by the rhythm of its parallel planes, with Rifé's own language of order and materiality.

The shelves are arranged in rhythmic vertical compositions with semicircular or straight ends. With the same language, but with a completely circular design, small independent modules complement the main structure. The seating proposals (chairs, benches, armchairs and sofas) stand out for the combination of the gentle, curved lines of the body with legs with a strong presence, marked by a subtle gesture. The dining and coffee tables complete the collection with the same narrative in oak wood, but with the option of a stone top. One of the side tables, on the other hand, is distinguished by its ingenious swivel top that opens to extend the functional space.