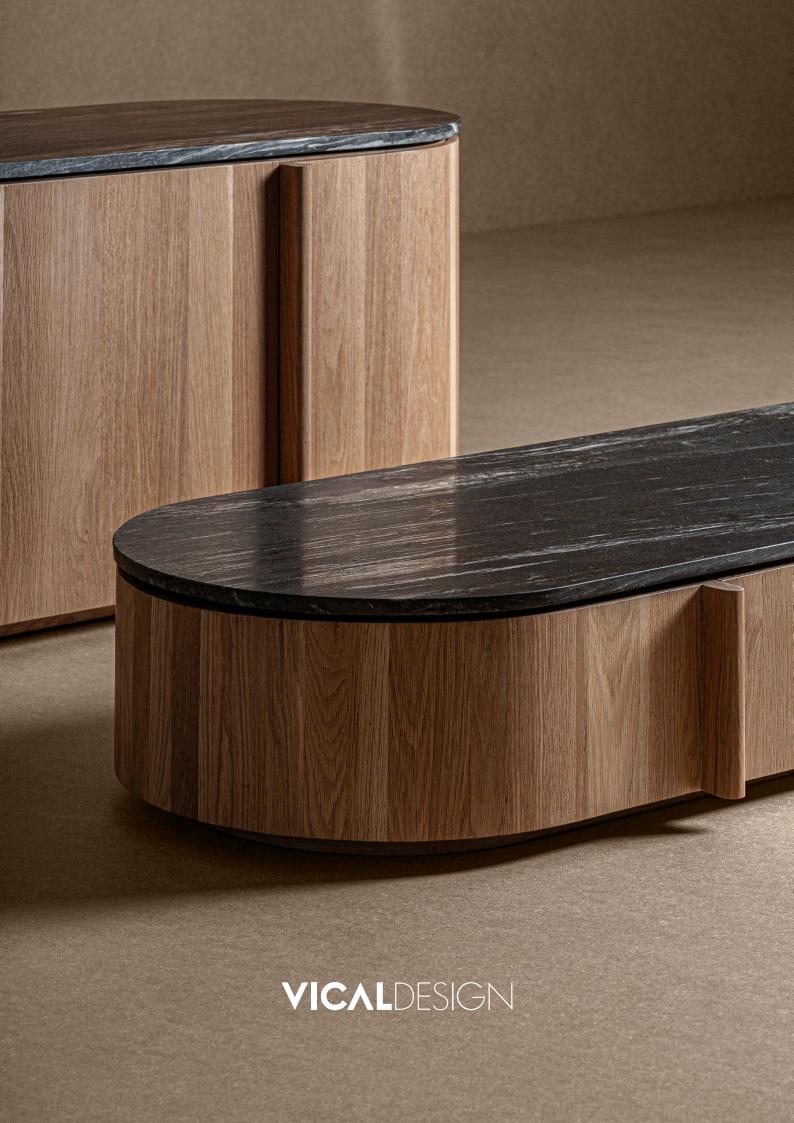

The shelves are arranged in rhythmic vertical compositions with semicircular or straight ends. With the same language, but with a completely circular design, small independent modules complement the main structure. The seating proposals (chairs, benches, armchairs and sofas) stand out for the combination of the gentle, curved lines of the body with legs with a strong presence, marked by a subtle gesture. The dining and coffee tables complete the collection with the same narrative in oak wood, but with the option of a stone top. One of the side tables, on the other hand, is distinguished by its ingenious swivel top that opens to extend the functional space.

The collaboration between VICAL and the Catalan studio is part of VICALDESIGN, a new signature line, which had its own space at the Hábitat fair, and which is the result of a close relationship with prestigious studios and designers in order to offer unique and special pieces.