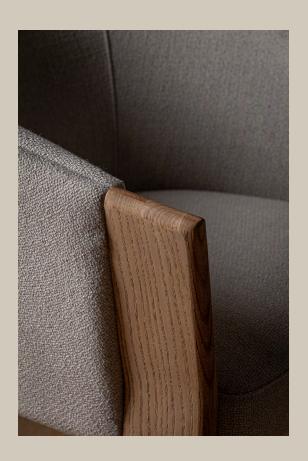

The shelves are arranged in rhythmic vertical compositions with semicircular or straight ends. With the same language, but with a completely circular design, small independent modules complement the main structure. The seating proposals (chairs, benches, armchairs and sofas) stand out for the combination of the gentle, curved lines of the body with legs with a strong presence, marked by a subtle gesture. The dining and coffee tables complete the collection with the same narrative in oak wood, but with the option of a stone top. One of the side tables, on the other hand, is distinguished by its ingenious swivel top that opens to extend the functional space.