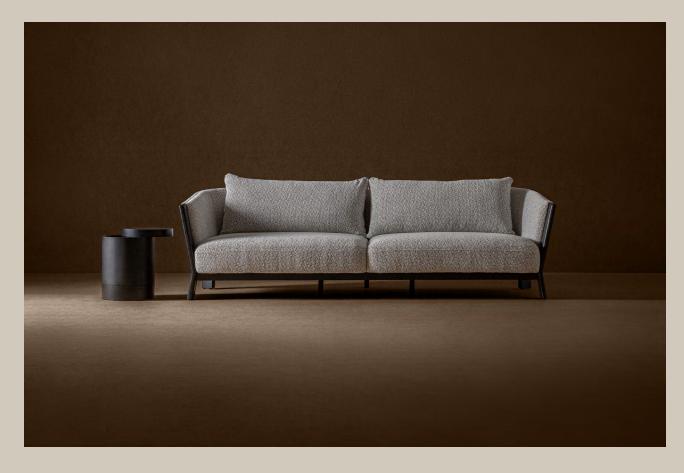

Nara is the result of a great complicity between VICAL and Francesc Rifé's studio. A collaboration based on the deep respect of both for wood, resulting in a new family of furniture characterised by the rhythm of its parallel planes, with Rifé's own language of order and materiality.

The shelves are arranged in rhythmic vertical compositions with semicircular or straight ends. With the same language, but with a completely circular design, small independent modules complement the main structure. The seating proposals (chairs, benches, armchairs and sofas) stand out for the combination of the gentle, curved lines of the body with legs with a strong presence, marked by a subtle gesture. The dining and coffee tables complete the collection with the same narrative in oak wood, but with the option of a stone top. One of the side tables, on the other hand, is distinguished by its ingenious swivel top that opens to extend the functional space.