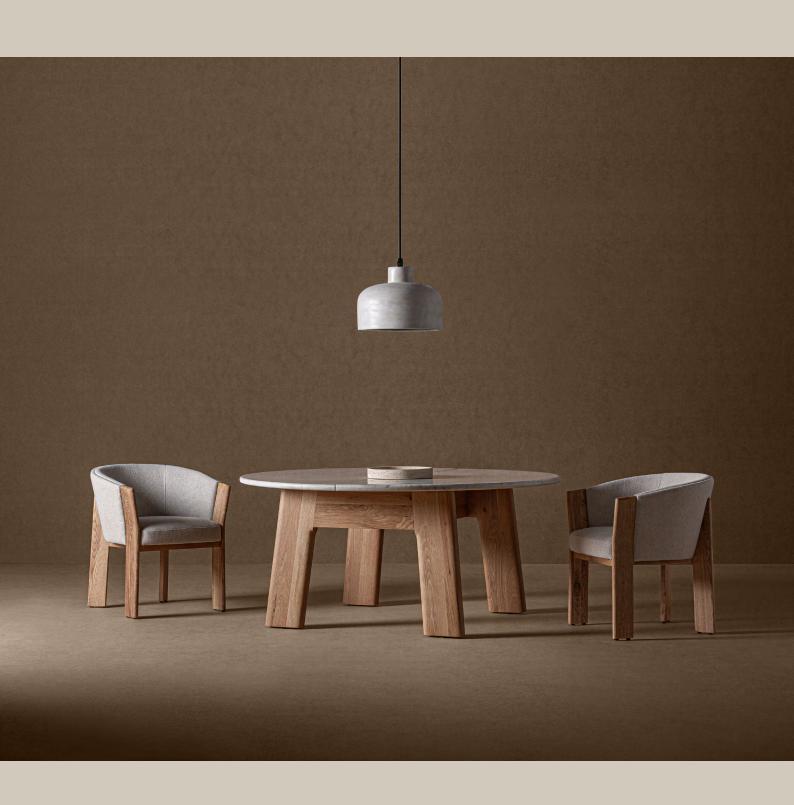

The shelves are arranged in rhythmic vertical compositions with semicircular or straight ends. With the same language, but with a completely circular design, small independent modules complement the main structure. The seating proposals (chairs, benches, armchairs and sofas) stand out for the combination of the gentle, curved lines of the body with legs with a strong presence, marked by a subtle gesture. The dining and coffee tables complete the collection with the same narrative in oak wood, but with the option of a stone top. One of the side tables, on the other hand, is distinguished by its ingenious swivel top that opens to extend the functional space.