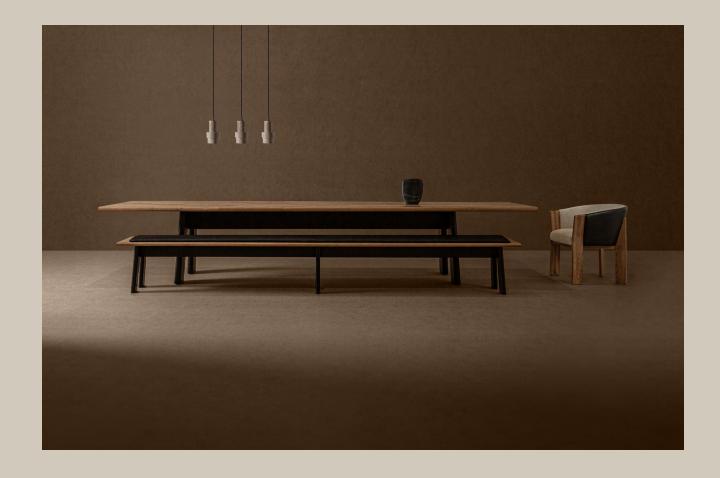

Nara is the result of a great complicity between VICAL and Francesc Rifé's studio. A collaboration based on the deep respect of both for wood, resulting in a new family of furniture characterised by the rhythm of its parallel planes, with Rifé's own language of order and materiality.

The shelves are arranged in rhythmic vertical compositions with semicircular or straight ends. With the same language, but with a completely circular design, small independent modules complement the main structure. The seating proposals (chairs, benches, armchairs and sofas) stand out for the combination of the gentle, curved lines of the body with legs with a strong presence, marked by a subtle gesture. The dining and coffee tables complete the collection with the same narrative in oak wood, but with the option of a stone top. One of the side tables, on the other hand, is distinguished by its ingenious swivel top that opens to extend the functional space.