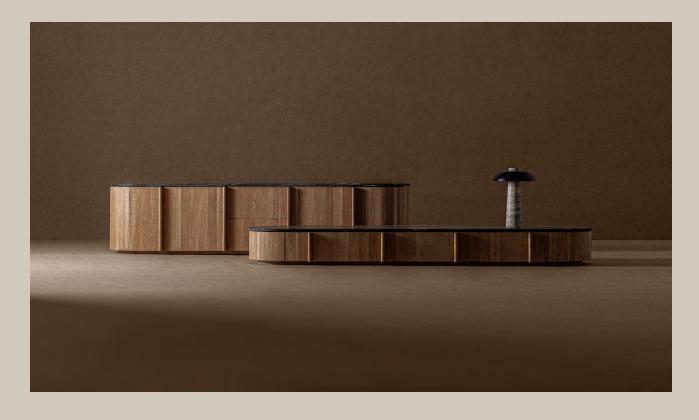

Nara is the result of a great complicity between VICAL and Francesc Rifé's studio. A collaboration based on the deep respect of both for wood, resulting in a new family of furniture characterised by the rhythm of its parallel planes, with Rifé's own language of order and materiality.

The shelves are arranged in rhythmic vertical compositions with semicircular or straight ends. With the same language, but with a completely circular design, small independent modules complement the main structure. The seating proposals (chairs, benches, armchairs and sofas) stand out for the combination of the gentle, curved lines of the body with legs with a strong presence, marked by a subtle gesture. The dining and coffee tables complete the collection with the same narrative in oak wood, but with the option of a stone top. One of the side tables, on the other hand, is distinguished by its ingenious swivel top that opens to extend the functional space.