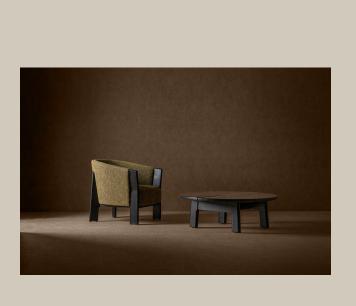

The shelves are arranged in rhythmic vertical compositions with semicircular or straight ends. With the same language, but with a completely circular design, small independent modules complement the main structure. The seating proposals (chairs, benches, armchairs and sofas) stand out for the combination of the gentle, curved lines of the body with legs with a strong presence, marked by a subtle gesture. The dining and coffee tables complete the collection with the same narrative in oak wood, but with the option of a stone top. One of the side tables, on the other hand, is distinguished by its ingenious swivel top that opens to extend the functional space.