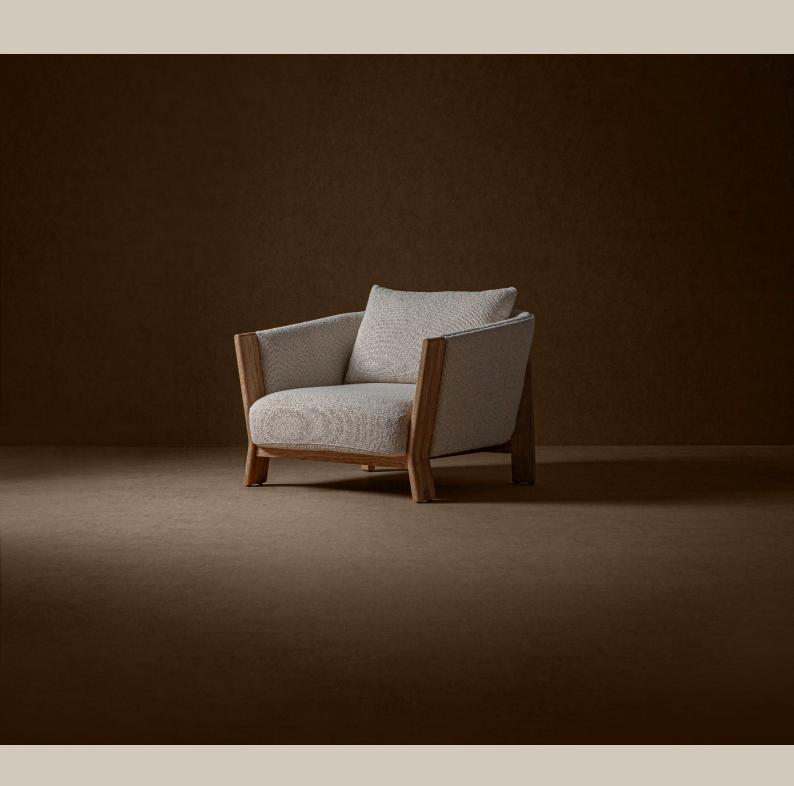

The shelves are arranged in rhythmic vertical compositions with semicircular or straight ends. With the same language, but with a completely circular design, small independent modules complement the main structure. The seating proposals (chairs, benches, armchairs and sofas) stand out for the combination of the gentle, curved lines of the body with legs with a strong presence, marked by a subtle gesture. The dining and coffee tables complete the collection with the same narrative in oak wood, but with the option of a stone top. One of the side tables, on the other hand, is distinguished by its ingenious swivel top that opens to extend the functional space.