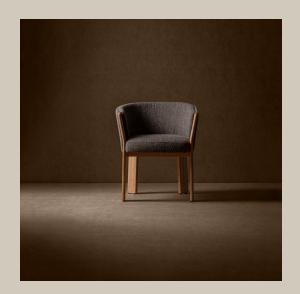

The shelves are arranged in rhythmic vertical compositions with semicircular or straight ends. With the same language, but with a completely circular design, small independent modules complement the main structure. The seating proposals (chairs, benches, armchairs and sofas) stand out for the combination of the gentle, curved lines of the body with legs with a strong presence, marked by a subtle gesture. The dining and coffee tables complete the collection with the same narrative in oak wood, but with the option of a stone top. One of the side tables, on the other hand, is distinguished by its ingenious swivel top that opens to extend the functional space.