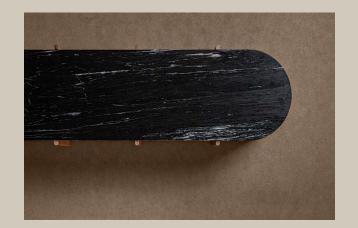

Nara is the result of a great complicity between VICAL and Francesc Rifé's studio. A collaboration based on the deep respect of both for wood, resulting in a new family of furniture characterised by the rhythm of its parallel planes, with Rifé's own language of order and materiality.

The shelves are arranged in rhythmic vertical compositions with semicircular or straight ends. With the same language, but with a completely circular design, small independent modules complement the main structure. The seating proposals (chairs, benches, armchairs and sofas) stand out for the combination of the gentle, curved lines of the body with legs with a strong presence, marked by a subtle gesture. The dining and coffee tables complete the collection with the same narrative in oak wood, but with the option of a stone top. One of the side tables, on the other hand, is distinguished by its ingenious swivel top that opens to extend the functional space.