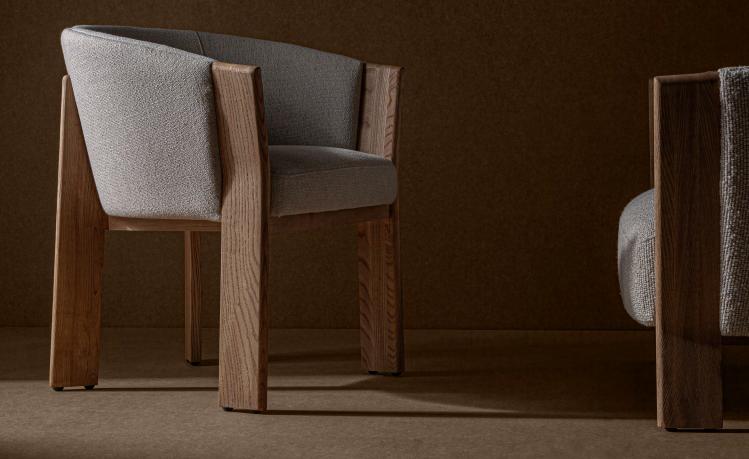

The shelves are arranged in rhythmic vertical compositions with semicircular or straight ends. With the same language, but with a completely circular design, small independent modules complement the main structure. The seating proposals (chairs, benches, armchairs and sofas) stand out for the combination of the gentle, curved lines of the body with legs with a strong presence, marked by a subtle gesture. The dining and coffee tables complete the collection with the same narrative in oak wood, but with the option of a stone top. One of the side tables, on the other hand, is distinguished by its ingenious swivel top that opens to extend the functional space.