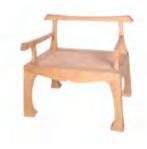

FCWJ0001 Official Hat Chair €1550.00

FRWJ0002 Three-tier Shelf € 5600.00

FTWB0001 Universe Tea Table € 3085.00

FTWB0002 Long Table € 3820.00

FGWB0001 Round Cabinet € 4950.00

FGWB0002 Straight-edge Cabinet

€ 4870.00

€ 355.00

FFWB0003 Mini Table € 330.00

FFWB0004 Mini Chair € 330.00

FFWB0005 Mini Short Table

€ 285.00

FFWB0006 Mini Table € 390.00

FCYD0001 **C** Four-Head € 4360.00

FCYD0002 🍪 Zen € 4760.00

FCYD0003 **Backrest** € 3240.00

FCYD0004 **G** Hundred-Day € 2260.00

FCYD0005 🛟 Tea Armchair

€3820.00

FCYD0006 Cea Armchair € 3790.00

FCYD0007 🍄 Calligraphy Chair €4520.00

FTYD0003 **↔** Strip Table € 2450.00