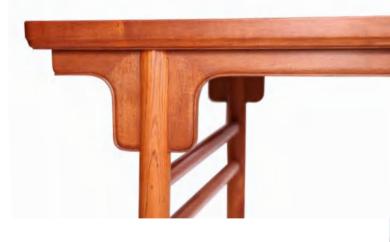

The non-heritage brand of Xiangcheng, Xiangcheng 28 Craftsmen, developed from the "Top Ten Unique Skills of Xiangcheng". It is a product of the integration of traditional handicrafts and Wu culture, and a concentrated expression of the contemporary spirit of craftsmanship. The brand includes 28 "craftsmanship" unit categories, covering a number of non-heritage skills and contemporary crafts. Among them, Ming-style furniture, Yuanhe Kesi silk, Weitang pearls, and Suzhou-style birdcages participated in this exhibition as representatives of Xiangcheng's non-heritage.

Minimum order: 10 pieces

木 (Mù) WOOD BOIS The Ming-Style furniture products are made using reclaimed environmental-friendly old wood.

SLST0001 Golden Cocoon

€ 480.00

SLST0002 Golden Cocoon

€ 375.00

SLST0003 Golden Cocoon €289.00