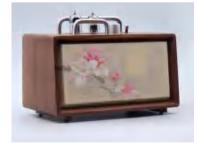

The colors are from natural plant dyes.

SFKS0001 Peony Blossom € 909.00

SFKS0002 Tree Leaves

€350.00

SFKS0003 Cloud € 490.00

SFKS0004 Gourd € 1465.00

sszcoooi Kesi Speaker

€475.00

Minimum order: 10 pieces

SSZC0002 Kesi Speaker €445.00

SSZC0007 Kesi Speaker Cover €229.00

SSZC0008 Kesi Speaker Cover €229.00

SSZC0003 Peekaboo €16650.00

SSZC0004 Peekaboo € 6950.00

sszcooos Peony

SILK / SOIE