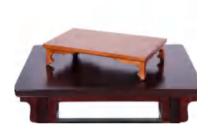

FTYD0004 Square Incense Table € 2899.00

FTYD0005 🍄 Square Tea Table €1999.00

FCYD0008 🍪 Four-head Zen Chair € 5660.00

FTYD0006 🛟 Incense Table €2099.00

木 (Mù) WOOD

3015

FBYD0001 ↔ Box € 339.00

The Ming-Style furniture products are made using reclaimed environmental-friendly old wood.