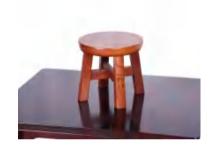

FCWJ0001 Official Hat Chair €1550.00

FRWJ0002 Three-tier Shelf € 5600.00

FTWB0001 Universe Tea Table € 3085.00

FTWB0002 Long Table € 3820.00

FGWB0001 Round Cabinet € 4950.00

FGWB0002 Straight-edge Cabinet

€ 4870.00

Minimum order: 1 piece

FGWB0003 Small Cabinet € 2070.00

FTWB0003 Wine Table € 1335.00

FTWB0004 Round Shelf

€1520.00

FRWB0001 Clothes Rack €2650.00

FFWB0001 Tea Rack €915.00

FFWB0002 Mini Table