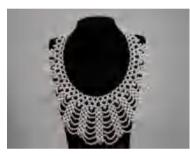

JNSY0003 Wheat €249.00

JNSY0004 Wrapped € 320.00

JNSY0005 Woven Scarf € 1020.00

JNSY0006 Double €249.00

JNSY0008 Butterfly € 1615.00

JNSY0009 Tassel € 205.00

JNSY0010 Three-Row €165.00

JNSY0011 Long Woven