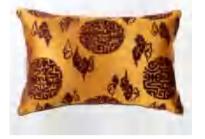

The colors are from natural plant dyes.

SFKS0001 Peony Blossom € 909.00

SFKS0002 Tree Leaves

€350.00

SFKS0003 Cloud € 490.00

SFKS0004 Gourd € 1465.00

sszcoooi Kesi Speaker

€475.00

Minimum order: 10 pieces

SSZC0002 Kesi Speaker €445.00

SSZC0007 Kesi Speaker Cover €229.00

SSZC0008 Kesi Speaker Cover €229.00

SSZC0003 Peekaboo €16650.00

SSZC0004 Peekaboo € 6950.00

sszcooos Peony

SILK / SOIE