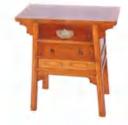

FCWJ0001 Official Hat Chair €1550.00

FRWJ0002 Three-tier Shelf € 5600.00

FTWB0001 Universe Tea Table € 3085.00

FTWB0002 Long Table € 3820.00

FGWB0001 Round Cabinet € 4950.00

FGWB0002 Straight-edge Cabinet

€ 4870.00

Minimum order: 1 piece

FGWB0003 Small Cabinet € 2070.00

FTWB0003 Wine Table € 1335.00

FTWB0004 Round Shelf

€1520.00

FRWB0001 Clothes Rack €2650.00

FFWB0001 Tea Rack €915.00

FFWB0002 Mini Table