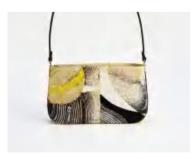

JNSY0003 Wheat €249.00

JNSY0004 Wrapped € 320.00

JNSY0005 Woven Scarf € 1020.00

JNSY0006 Double €249.00

JNSY0008 Butterfly € 1615.00

JNSY0009 Tassel € 205.00

JNSY0010 Three-Row €165.00

JNSY0011 Long Woven