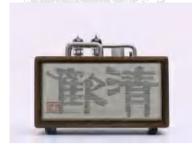

The colors are from natural plant dyes.

SFKS0001 Peony Blossom € 909.00

SFKS0002 Tree Leaves

€350.00

SFKS0003 Cloud € 490.00

SFKS0004 Gourd € 1465.00

sszcoooi Kesi Speaker

€475.00

Minimum order: 10 pieces

SSZC0002 Kesi Speaker €445.00

SSZC0007 Kesi Speaker Cover €229.00

SSZC0008 Kesi Speaker Cover €229.00

SSZC0003 Peekaboo €16650.00

SSZC0004 Peekaboo € 6950.00

sszcooos Peony

SILK / SOIE