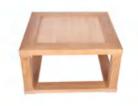

Minimum order: 10 pieces

木 (Mù) WOOD BOIS The Ming-Style furniture products are made using reclaimed environmental-friendly old wood.

SLST0001 Golden Cocoon

€ 480.00

SLST0002 Golden Cocoon

€ 375.00

SLST0003 Golden Cocoon €289.00

SLST0004 Golden Cocoon €289.00

FGWJ0001 Round-corner Cabinet

€ 4200.00

FRWJ0001 Classic Clothes Rack

€1835.00

FTWJ0001 Flat Incense Table

€ 2330.00

FTWJ0002 Painting Table €5750.00

FCWJ0001 Official Hat Chair €1550.00

FRWJ0002 Three-tier Shelf € 5600.00

FTWB0001 Universe Tea Table € 3085.00

FTWB0002 Long Table € 3820.00

FGWB0001 Round Cabinet € 4950.00

FGWB0002 Straight-edge Cabinet

€ 4870.00