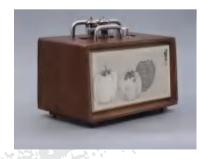

The colors are from natural plant dyes.

SFKS0001 Peony Blossom € 909.00

SFKS0002 Tree Leaves

€350.00

SFKS0003 Cloud € 490.00

SFKS0004 Gourd € 1465.00

sszcoooi Kesi Speaker

€475.00

Minimum order: 10 pieces

SSZC0002 Kesi Speaker €445.00

SSZC0007 Kesi Speaker Cover €229.00

SSZC0008 Kesi Speaker Cover €229.00

SSZC0003 Peekaboo €16650.00

SSZC0004 Peekaboo € 6950.00

sszcooos Peony

SILK / SOIE