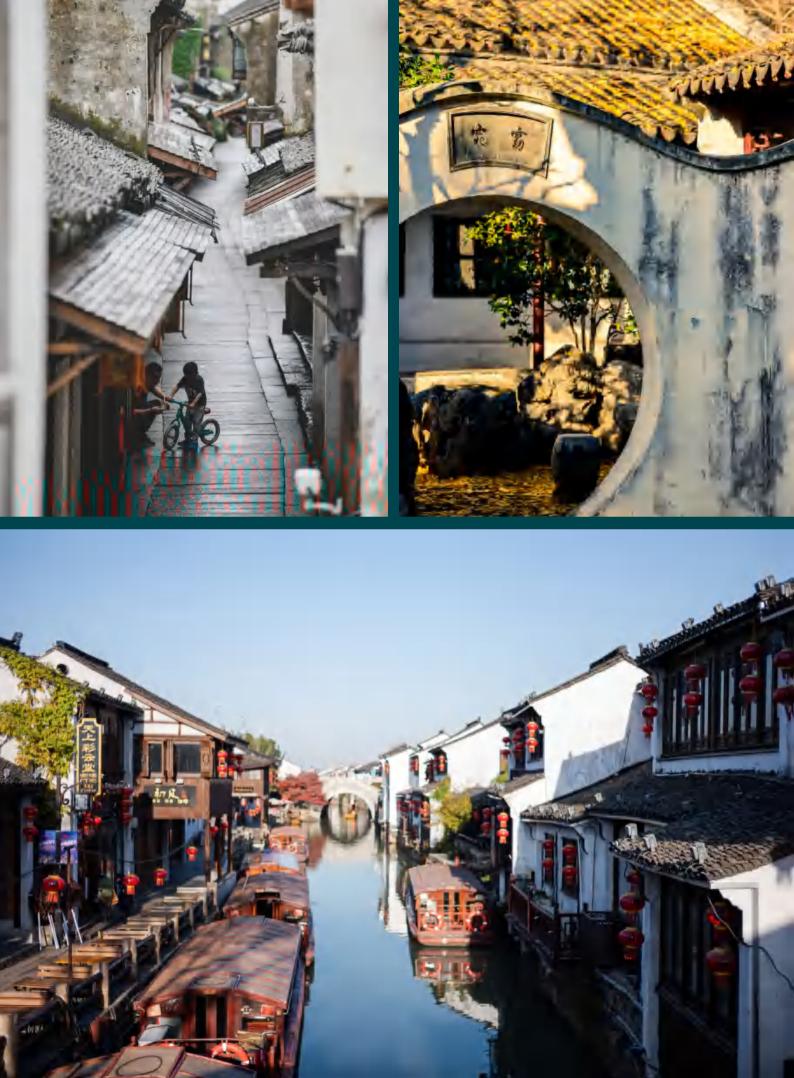

### 2024 Maison&Objet The Zhai's Partner City SUZHOU

An important city in eastern China, is situated on the middle and lower reaches of the Yangtze River and is adjacent to Shanghai to the east.

With a history spanning 2500 years, Suzhou is known for its sophisticated culture and refined way of life. The city is renowned for its classical gardens, picturesque water town scenery, and is considered the hub of handicrafts in China. Suzhou's handcrafts are distinguished by their "ultimate refinement". With over 3,000 varieties in 10 categories, Suzhou alone accounts for the majority of the 11 categories of Chinese handicrafts.

> "City of Crafts and Folk Arts" — UNESCO 2014

Xiangcheng District is located in the hinterland of the Yangtze River Delta economic circle and at the geographical center of Suzhou City. It has a long history, rich culture and profound humanistic heritage. Xiangcheng has always been renowned as the "Hometown of Chinese Folk Arts". It features 61 items on the non-heritage master list, including 2 national-level items. The "Xiangcheng Ten Wonders," such as the imperial kiln gold brick and Yuanhe Kesi, have been handed down to the present.