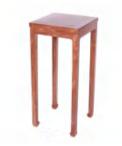

Minimum order: 10 pieces

木 (Mù) WOOD BOIS The Ming-Style furniture products are made using reclaimed environmental-friendly old wood.

SLST0001 Golden Cocoon

€ 480.00

SLST0002 Golden Cocoon

€ 375.00

SLST0003 Golden Cocoon €289.00

SLST0004 Golden Cocoon €289.00

FGWJ0001 Round-corner Cabinet

€ 4200.00

FRWJ0001 Classic Clothes Rack

€1835.00

FTWJ0001 Flat Incense Table

€ 2330.00

FTWJ0002 Painting Table €5750.00

FCWJ0001 Official Hat Chair €1550.00

FRWJ0002 Three-tier Shelf € 5600.00

FTWB0001 Universe Tea Table € 3085.00

FTWB0002 Long Table € 3820.00

FGWB0001 Round Cabinet € 4950.00

FGWB0002 Straight-edge Cabinet

€ 4870.00