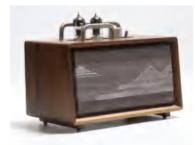

The colors are from natural plant dyes.

SFKS0001 Peony Blossom € 909.00

SFKS0002 Tree Leaves

€350.00

SFKS0003 Cloud € 490.00

SFKS0004 Gourd € 1465.00

sszcoooi Kesi Speaker

€475.00

Minimum order: 10 pieces

SSZC0002 Kesi Speaker €445.00

SSZC0007 Kesi Speaker Cover €229.00

SSZC0008 Kesi Speaker Cover €229.00

SSZC0003 Peekaboo €16650.00

SSZC0004 Peekaboo € 6950.00

sszcooos Peony

SILK / SOIE