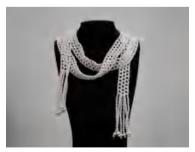

JNSY0003 Wheat €249.00

JNSY0004 Wrapped € 320.00

JNSY0005 Woven Scarf € 1020.00

JNSY0006 Double €249.00

JNSY0008 Butterfly € 1615.00

JNSY0009 Tassel € 205.00

JNSY0010 Three-Row €165.00

JNSY0011 Long Woven