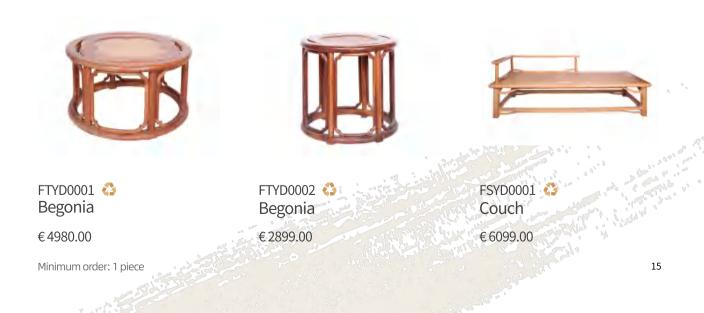

FCYD0003 **Backrest** € 3240.00

FCYD0004 **G** Hundred-Day € 2260.00

FCYD0005 🛟 Tea Armchair

€3820.00

FCYD0006 Cea Armchair € 3790.00

FCYD0007 🍄 Calligraphy Chair €4520.00

FTYD0003 **↔** Strip Table € 2450.00