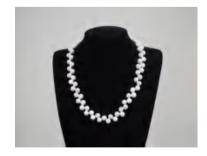

JNSY0003 Wheat €249.00

JNSY0004 Wrapped € 320.00

JNSY0005 Woven Scarf € 1020.00

JNSY0006 Double €249.00

JNSY0008 Butterfly € 1615.00

JNSY0009 Tassel € 205.00

JNSY0010 Three-Row €165.00

JNSY0011 Long Woven