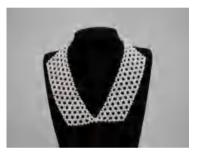

JNSY0003 Wheat €249.00

JNSY0004 Wrapped € 320.00

JNSY0005 Woven Scarf € 1020.00

JNSY0006 Double €249.00

JNSY0008 Butterfly € 1615.00

JNSY0009 Tassel € 205.00

JNSY0010 Three-Row €165.00

JNSY0011 Long Woven