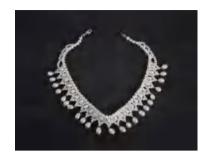

JNSY0003 Wheat €249.00

JNSY0004 Wrapped € 320.00

JNSY0005 Woven Scarf € 1020.00

JNSY0006 Double €249.00

JNSY0008 Butterfly € 1615.00

JNSY0009 Tassel € 205.00

JNSY0010 Three-Row €165.00

JNSY0011 Long Woven