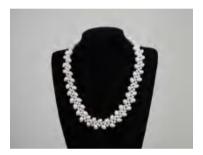

JNSY0003 Wheat €249.00

JNSY0004 Wrapped € 320.00

JNSY0005 Woven Scarf € 1020.00

JNSY0006 Double €249.00

JNSY0008 Butterfly € 1615.00

JNSY0009 Tassel € 205.00

JNSY0010 Three-Row €165.00

JNSY0011 Long Woven