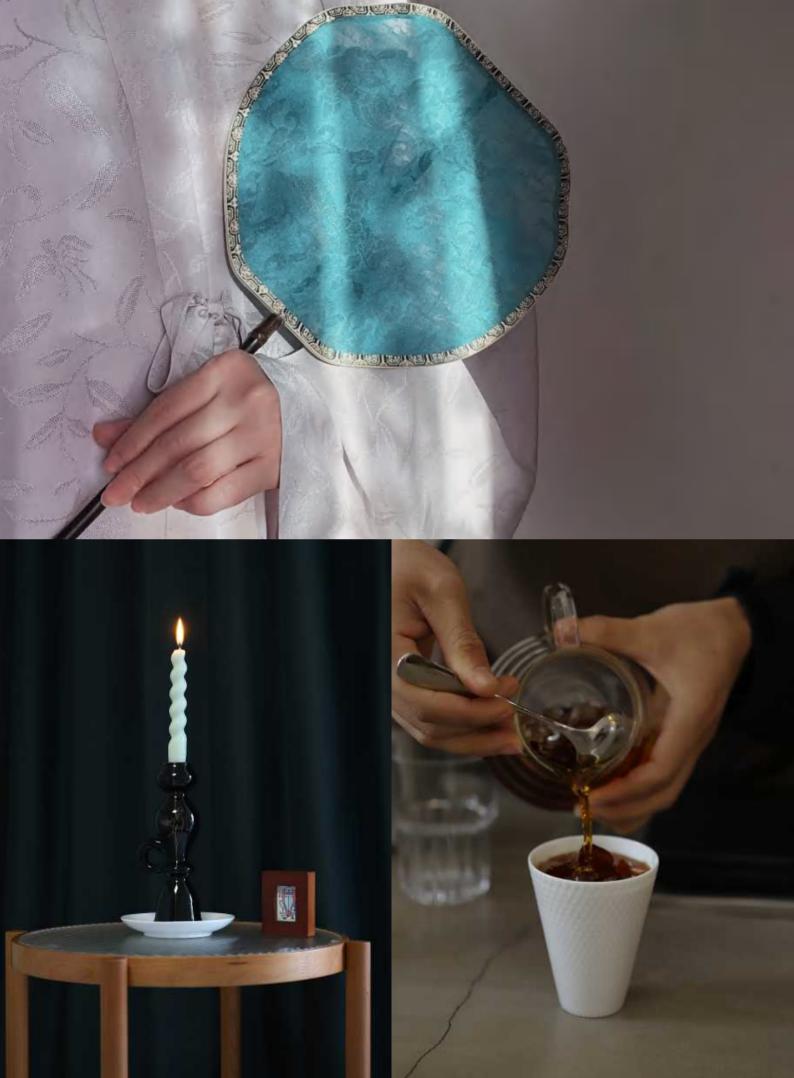

The colors are from natural plant dyes.

SFKS0001 Peony Blossom € 909.00

SFKS0002 Tree Leaves

€350.00

SFKS0003 Cloud € 490.00

SFKS0004 Gourd € 1465.00

sszcoooi Kesi Speaker

€475.00

€90.00

SBDS0013 Siu Mai

€90.00

SBDS0014 Siu Mai €90.00

Minimum order: 10 pieces

SFDS0001 Palace Fan

€65.00

SFDS0002 Palace Fan €65.00