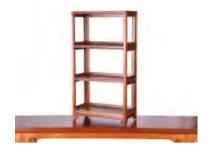

FCWJ0001 Official Hat Chair €1550.00

FRWJ0002 Three-tier Shelf € 5600.00

FTWB0001 Universe Tea Table € 3085.00

FTWB0002 Long Table € 3820.00

FGWB0001 Round Cabinet € 4950.00

FGWB0002 Straight-edge Cabinet

€ 4870.00