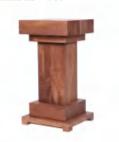

Minimum order: 10 pieces

木 (Mù) WOOD BOIS The Ming-Style furniture products are made using reclaimed environmental-friendly old wood.

SLST0001 Golden Cocoon

€ 480.00

SLST0002 Golden Cocoon

€ 375.00

SLST0003 Golden Cocoon €289.00

SLST0004 Golden Cocoon €289.00

FGWJ0001 Round-corner Cabinet

€ 4200.00

FRWJ0001 Classic Clothes Rack

€1835.00

FTWJ0001 Flat Incense Table

€ 2330.00

FTWJ0002 Painting Table €5750.00