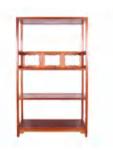

FCWJ0001 Official Hat Chair €1550.00

FRWJ0002 Three-tier Shelf € 5600.00

FTWB0001 Universe Tea Table € 3085.00

FTWB0002 Long Table € 3820.00

FGWB0001 Round Cabinet € 4950.00

FGWB0002 Straight-edge Cabinet

€ 4870.00