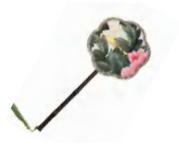

JNSY0003 Wheat €249.00

JNSY0004 Wrapped € 320.00

JNSY0005 Woven Scarf € 1020.00

JNSY0006 Double €249.00

JNSY0008 Butterfly € 1615.00

JNSY0009 Tassel € 205.00

JNSY0010 Three-Row €165.00

JNSY0011 Long Woven