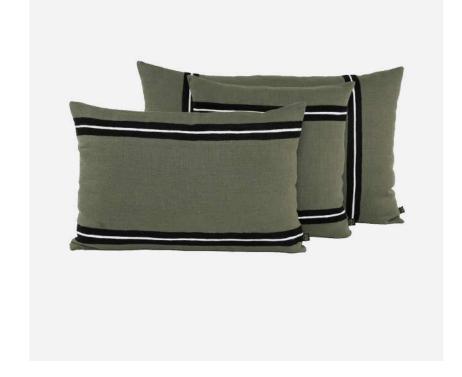

#### CUSHION

This season, we've extended our entire range of cushions of cushions in the 50x80cm size.

A perfect intermediate size that works equally well on beds and sofas, creating new perspectives.

SKAGEN