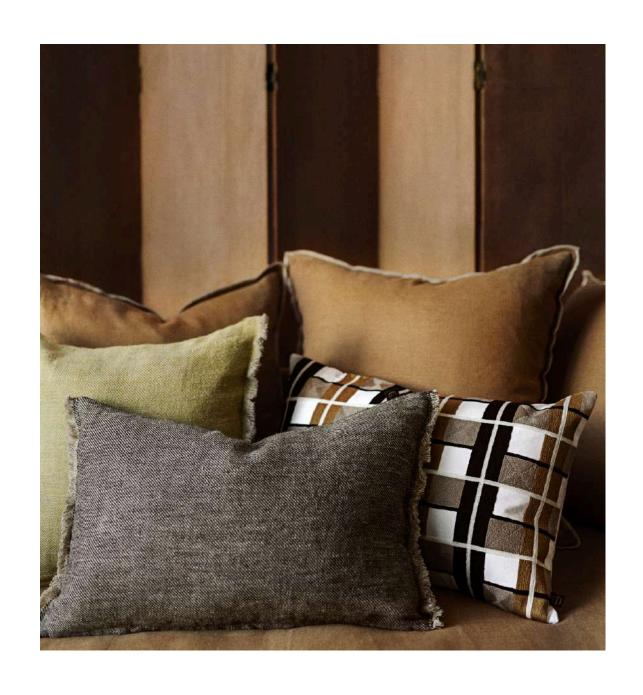

This season, Haomy is inspired by Nordic landscapes, snowy forests and cosy evenings by the fire. Each product in this collection has been designed to bring warmth, elegance and comfort to the heart of winter.

This season's shades, inspired by the natural colours of autumn and winter, create a warm, sophisticated atmosphere. Shades of terracotta, forest green and midnight blue dominate our palette, while our bold patterns play with geometric and romantic shapes to create a unique and refined ambience.

#### CUSHION

This season, we've extended our entire range of cushions of cushions in the 50x80cm size.

A perfect intermediate size that works equally well on beds and sofas, creating new perspectives.

SKAGEN