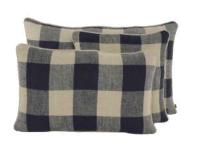

#### CUSHION

This season, we've extended our entire range of cushions of cushions in the 50x80cm size.

A perfect intermediate size that works equally well on beds and sofas, creating new perspectives.

SKAGEN