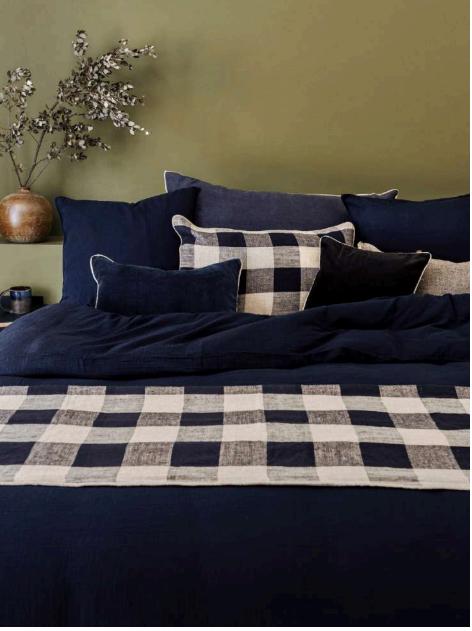

This season's shades, inspired by the natural colours of autumn and winter, create a warm, sophisticated atmosphere. Shades of terracotta, forest green and midnight blue dominate our palette, while our bold patterns play with geometric and romantic shapes to create a unique and refined ambience.

CUSHION &

BEDROLL

E CC E C

Two great new items for this winter season, our Calypso and Aspen wool plaids and cushions to warm up winter interiors.

— Notre gamme de linge de lit en satin de coton s'agrandit avec 4 nouveaux coloris : Cimarron, Kaki, Gold et Encre, nouvelle couleur de cette saison.