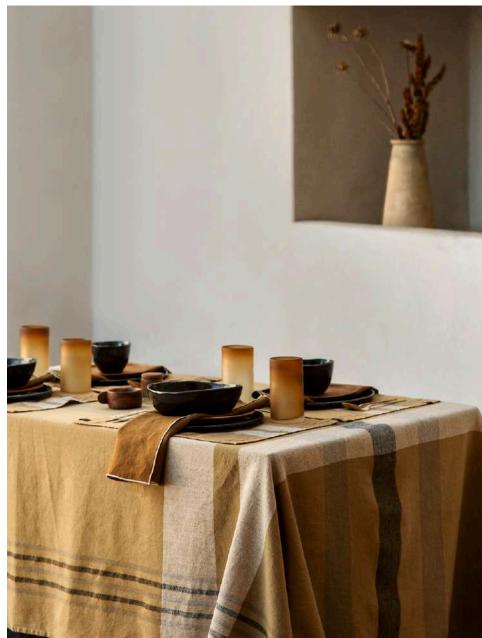

This season, Haomy is inspired by Nordic landscapes, snowy forests and cosy evenings by the fire. Each product in this collection has been designed to bring warmth, elegance and comfort to the heart of winter.

This season's shades, inspired by the natural colours of autumn and winter, create a warm, sophisticated atmosphere. Shades of terracotta, forest green and midnight blue dominate our palette, while our bold patterns play with geometric and romantic shapes to create a unique and refined ambience.