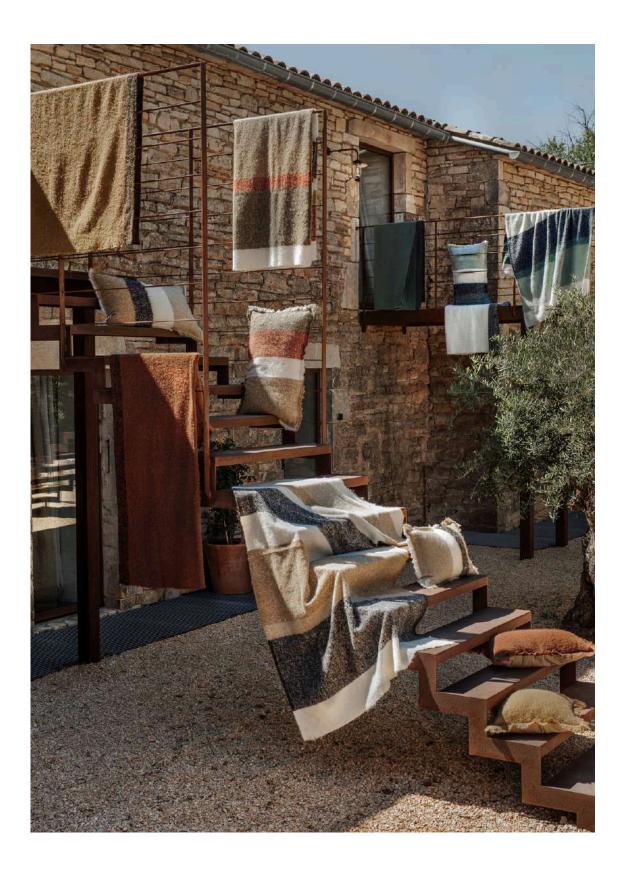

This season, Haomy is inspired by Nordic landscapes, snowy forests and cosy evenings by the fire. Each product in this collection has been designed to bring warmth, elegance and comfort to the heart of winter.

This season's shades, inspired by the natural colours of autumn and winter, create a warm, sophisticated atmosphere. Shades of terracotta, forest green and midnight blue dominate our palette, while our bold patterns play with geometric and romantic shapes to create a unique and refined ambience.

CUSHION &

BEDROLL

E CC E C

Two great new items for this winter season, our Calypso and Aspen wool plaids and cushions to warm up winter interiors.

— Notre gamme de linge de lit en satin de coton s'agrandit avec 4 nouveaux coloris : Cimarron, Kaki, Gold et Encre, nouvelle couleur de cette saison.