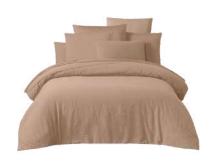

CUSHION &

BEDROLL

E CC E C

Two great new items for this winter season, our Calypso and Aspen wool plaids and cushions to warm up winter interiors.

— Notre gamme de linge de lit en satin de coton s'agrandit avec 4 nouveaux coloris : Cimarron, Kaki, Gold et Encre, nouvelle couleur de cette saison.