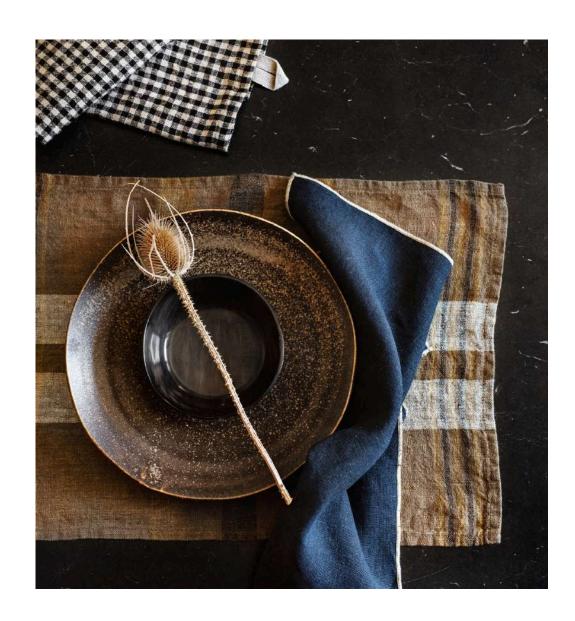

This season's shades, inspired by the natural colours of autumn and winter, create a warm, sophisticated atmosphere. Shades of terracotta, forest green and midnight blue dominate our palette, while our bold patterns play with geometric and romantic shapes to create a unique and refined ambience.