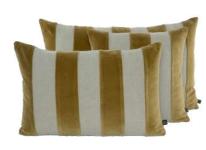

#### TAMBA

#### CUSHION

This season, we've extended our entire range of cushions of cushions in the 50x80cm size.

A perfect intermediate size that works equally well on beds and sofas, creating new perspectives.

SKAGEN