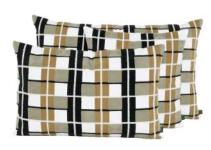

#### TAMBA

#### CUSHION

This season, we've extended our entire range of cushions of cushions in the 50x80cm size.

A perfect intermediate size that works equally well on beds and sofas, creating new perspectives.

SKAGEN