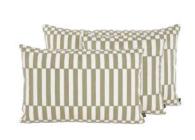

#### CUSHION

This season, we've extended our entire range of cushions of cushions in the 50x80cm size.

A perfect intermediate size that works equally well on beds and sofas, creating new perspectives.

SKAGEN