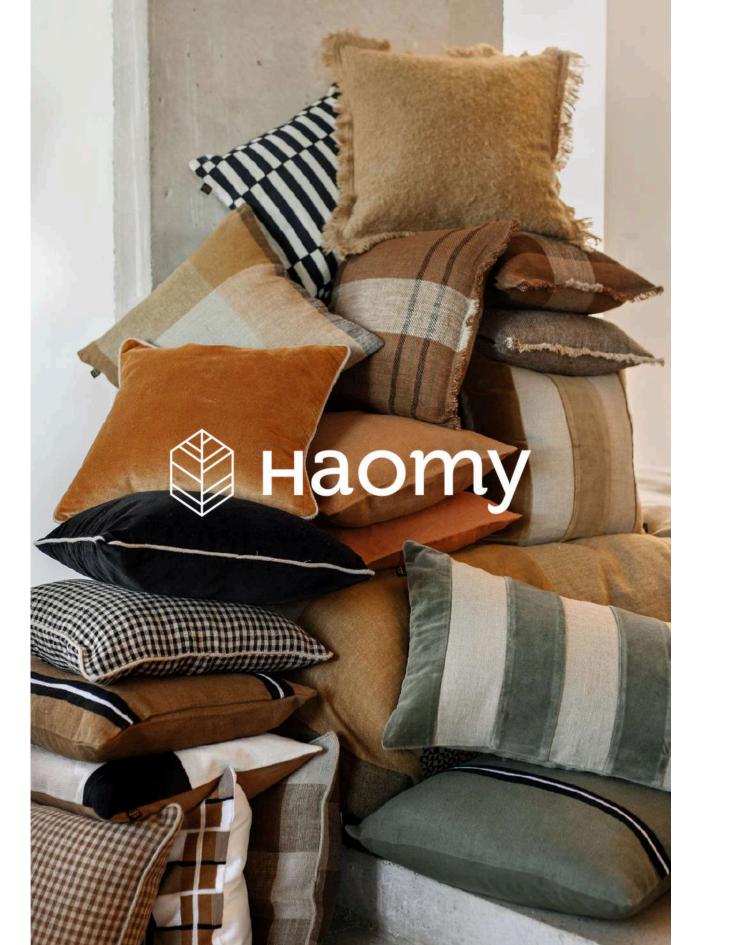

#### CUSHION

This season, we've extended our entire range of cushions of cushions in the 50x80cm size.

A perfect intermediate size that works equally well on beds and sofas, creating new perspectives.

SKAGEN