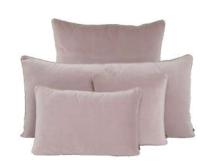

#### CUSHION

This season, we've extended our entire range of cushions of cushions in the 50x80cm size.

A perfect intermediate size that works equally well on beds and sofas, creating new perspectives.

SKAGEN

CUSHION &

BEDROLL

E CC E C

Two great new items for this winter season, our Calypso and Aspen wool plaids and cushions to warm up winter interiors.

— Notre gamme de linge de lit en satin de coton s'agrandit avec 4 nouveaux coloris : Cimarron, Kaki, Gold et Encre, nouvelle couleur de cette saison.