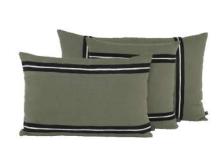

#### CUSHION

This season, we've extended our entire range of cushions of cushions in the 50x80cm size.

A perfect intermediate size that works equally well on beds and sofas, creating new perspectives.

SKAGEN