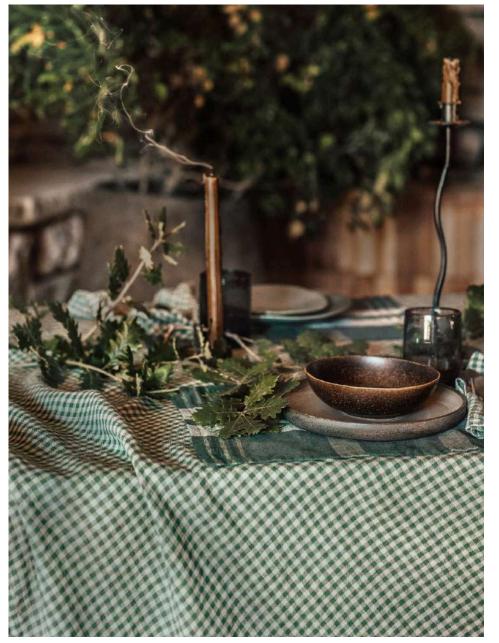

This season, Haomy is inspired by Nordic landscapes, snowy forests and cosy evenings by the fire. Each product in this collection has been designed to bring warmth, elegance and comfort to the heart of winter.

This season's shades, inspired by the natural colours of autumn and winter, create a warm, sophisticated atmosphere. Shades of terracotta, forest green and midnight blue dominate our palette, while our bold patterns play with geometric and romantic shapes to create a unique and refined ambience.