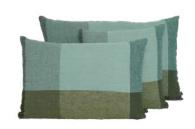

#### CUSHION

This season, we've extended our entire range of cushions of cushions in the 50x80cm size.

A perfect intermediate size that works equally well on beds and sofas, creating new perspectives.

SKAGEN