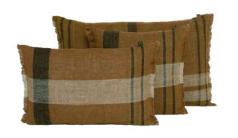

#### CUSHION

This season, we've extended our entire range of cushions of cushions in the 50x80cm size.

A perfect intermediate size that works equally well on beds and sofas, creating new perspectives.

SKAGEN