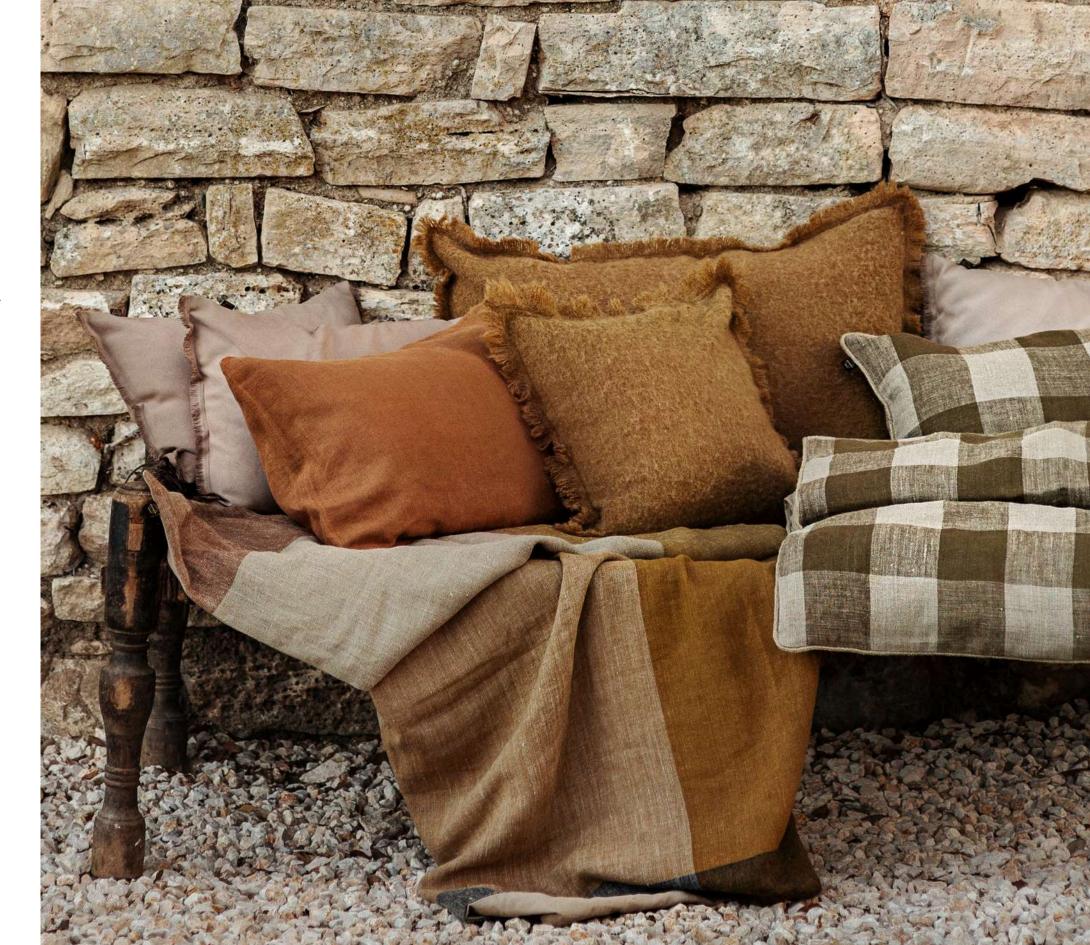

This season's shades, inspired by the natural colours of autumn and winter, create a warm, sophisticated atmosphere. Shades of terracotta, forest green and midnight blue dominate our palette, while our bold patterns play with geometric and romantic shapes to create a unique and refined ambience.

CUSHION &

BEDROLL

E CC E C

Two great new items for this winter season, our Calypso and Aspen wool plaids and cushions to warm up winter interiors.

— Notre gamme de linge de lit en satin de coton s'agrandit avec 4 nouveaux coloris : Cimarron, Kaki, Gold et Encre, nouvelle couleur de cette saison.