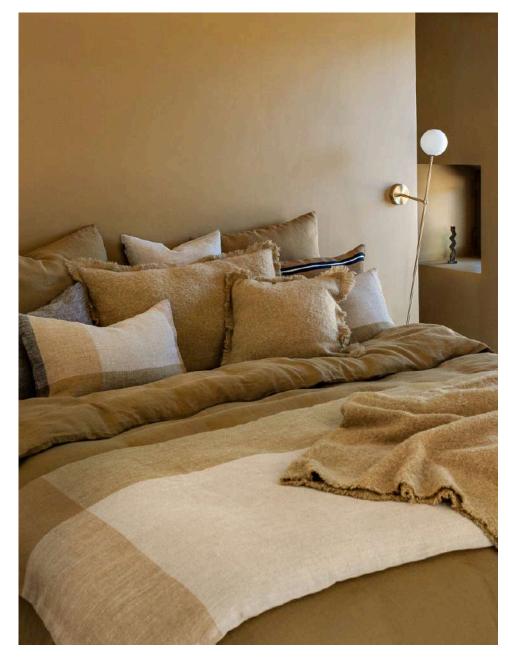

This season, Haomy is inspired by Nordic landscapes, snowy forests and cosy evenings by the fire. Each product in this collection has been designed to bring warmth, elegance and comfort to the heart of winter.

This season's shades, inspired by the natural colours of autumn and winter, create a warm, sophisticated atmosphere. Shades of terracotta, forest green and midnight blue dominate our palette, while our bold patterns play with geometric and romantic shapes to create a unique and refined ambience.

#### CUSHION

This season, we've extended our entire range of cushions of cushions in the 50x80cm size.

A perfect intermediate size that works equally well on beds and sofas, creating new perspectives.

SKAGEN

CUSHION &

BEDROLL

E CC E C

Two great new items for this winter season, our Calypso and Aspen wool plaids and cushions to warm up winter interiors.

— Notre gamme de linge de lit en satin de coton s'agrandit avec 4 nouveaux coloris : Cimarron, Kaki, Gold et Encre, nouvelle couleur de cette saison.