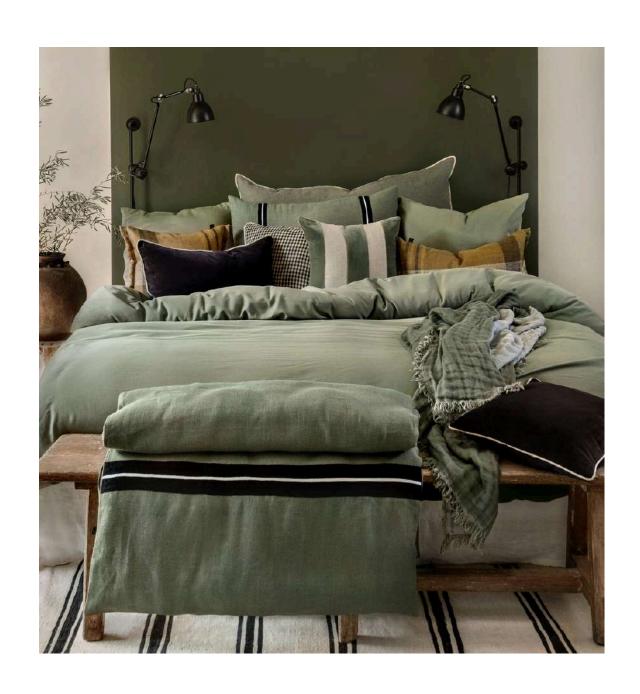

This season's shades, inspired by the natural colours of autumn and winter, create a warm, sophisticated atmosphere. Shades of terracotta, forest green and midnight blue dominate our palette, while our bold patterns play with geometric and romantic shapes to create a unique and refined ambience.

#### CUSHION

This season, we've extended our entire range of cushions of cushions in the 50x80cm size.

A perfect intermediate size that works equally well on beds and sofas, creating new perspectives.

SKAGEN

CUSHION &

BEDROLL

E CC E C

Two great new items for this winter season, our Calypso and Aspen wool plaids and cushions to warm up winter interiors.

— Notre gamme de linge de lit en satin de coton s'agrandit avec 4 nouveaux coloris : Cimarron, Kaki, Gold et Encre, nouvelle couleur de cette saison.