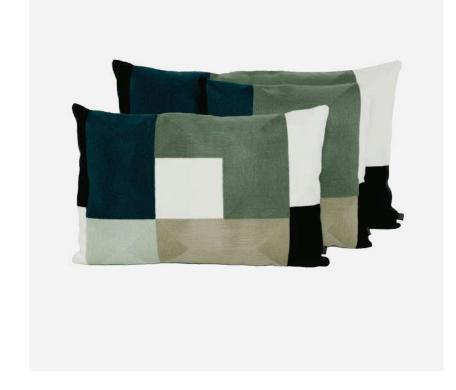

#### TAMBA

#### CUSHION

This season, we've extended our entire range of cushions of cushions in the 50x80cm size.

A perfect intermediate size that works equally well on beds and sofas, creating new perspectives.

SKAGEN