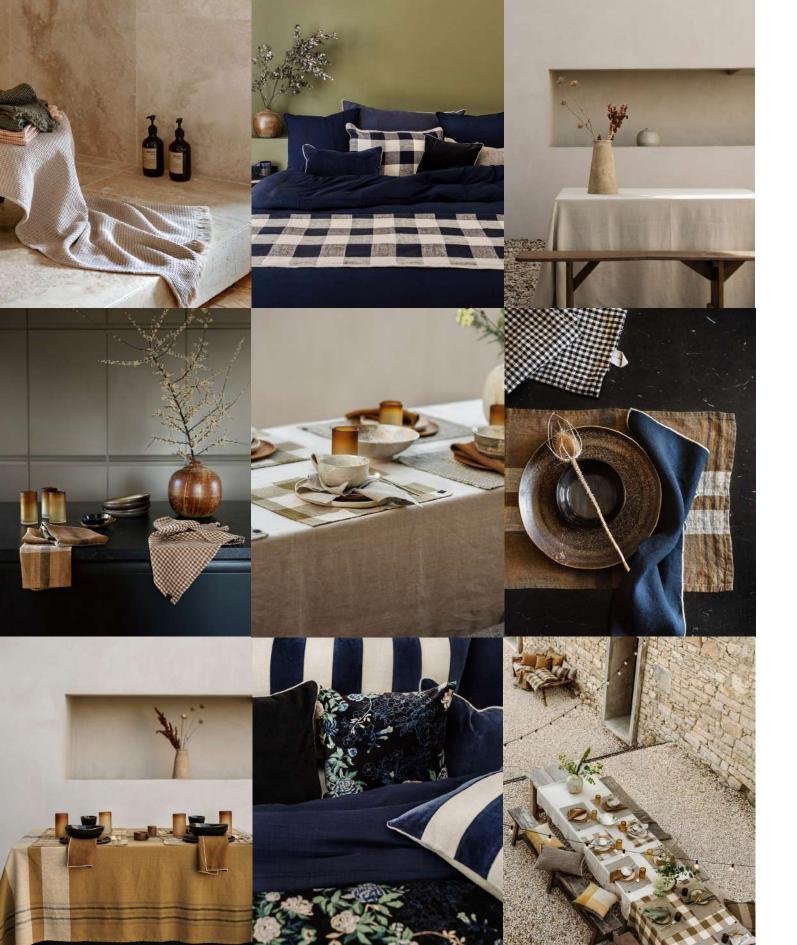

This season, Haomy is inspired by Nordic landscapes, snowy forests and cosy evenings by the fire. Each product in this collection has been designed to bring warmth, elegance and comfort to the heart of winter.

This season's shades, inspired by the natural colours of autumn and winter, create a warm, sophisticated atmosphere. Shades of terracotta, forest green and midnight blue dominate our palette, while our bold patterns play with geometric and romantic shapes to create a unique and refined ambience.