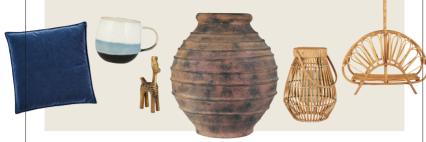

## This season's trends and colours

Ib Laursen introduces in this AW24 collection a soothing and deep colour palette of green and brownish shades, complementing the season's trend colour indigo blue. The collection invites you to experience a world of handpicked details, unique charm, and chic bohemian style, all deeply rooted in the Nordic design-DNA.