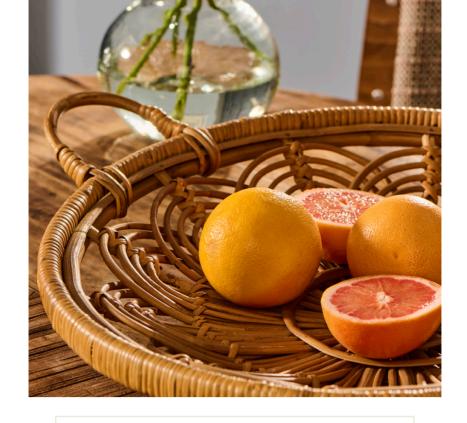

## This season's trends and colours

Ib Laursen introduces in this AW24 collection a soothing and deep colour palette of green and brownish shades, complementing the season's trend colour indigo blue. The collection invites you to experience a world of handpicked details, unique charm, and chic bohemian style, all deeply rooted in the Nordic design-DNA.