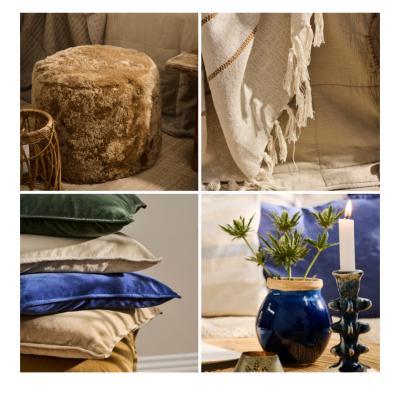

## This season's trends and colours

Ib Laursen introduces in this AW24 collection a soothing and deep colour palette of green and brownish shades, complementing the season's trend colour indigo blue. The collection invites you to experience a world of handpicked details, unique charm, and chic bohemian style, all deeply rooted in the Nordic design-DNA.