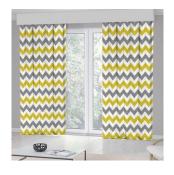

# Blackout Curtain

### DESCRIPTION.

Size: Any Size you wish..

Washable: Machine washable 30°C

MATERIAL: 100% Polyester

**Design**: There might be minor color variation between actual product and image shown on screen due to lighting on the photography. Scurtain blocks out sunlight and harmful UV rays, reduces outside noise, and ensures total privacy..