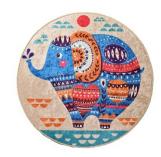

# Non-Slip Printed Bathmats

### **DESCRIPTION:**

8.5 mm felt with non slip points, 3.20 mm sponge, 4 mm velvet fabric.

### Size

60x100 - 60x50

### Washable:

This rug is front loading machine washable at Cold and Cold setting (30°C) on delicate cycle. Do not bleach. Do not tumble dry.

### Design:

Fashion printed \* Usage: Home living room, Kitchen, Bedroom, Indoor and Outdoor \* Rug type: Non Slip, washable, soft, easy to clean \*Gorgeous colors and beautifully printed designs that accent and add an instant pop of character to any space as a delicate complement \*It is very robust and stable on the base. \*Sturdy durable and non-shedding nylon pile and reinforced overlock edges to ensure it lasts and serves you for long years \*Made in OEKO-TEX Standard 100 factory, an independent certification system that ensures textiles meet high safety and environmental standards.