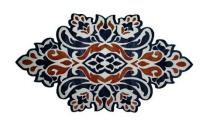

# Double-Sided Turkish Kilim

### DESCRIPTION.

**Size**: 80x150 - 80x200 - 80x300 - 120X180 - 160x230

**Washable**: This rug is front loading machine washable at Cold and Cold setting(30°C) on delicate cycle. Do

not bleach. Do not tumble dry.

MATERIAL: %100 Cotton

**Design**:It is very robust and stable on the base. Both sides can be used, suitable for underfloor heating. Colourful, elegeant and timeless. Usage: Home living room, kitchen, bedroom, Indoor and outdoor.