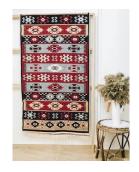

# Double-Sided Anatolian Kilim

### DESCRIPTION.

**Size**: 80x150 - 80x200 - 80x300 - 100x150 - 120X180 - 160x230

**Washable**: This rug is front loading machine washable at Cold and Cold setting(30°C) on delicate cycle. Do not bleach. Do not tumble dry.

MATERIAL: %60 Cotton, %35 polyester %5 viscose

**Design**: These soft cotton blend double sided rugs are ideal for the bath, kitchen, bedside, home Office or anywhere eslse you'd like to add color and a decorative flourish.