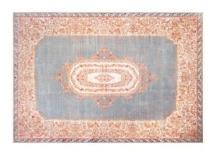

# HandMade Vintage Carpet

#### **DESCRIPTION**

For a contemporary look with abstract appeal, this over-dyed area rug is skillfully crafted by the revitalization of a genuine hand knotted vintage Turkish rug woven in the 60's or 70's. Made from wool on cotton. The process in creating these works of art begins by shearing to lower the pile and to help "distress" them. They then undergo a series of processes to remove the color. They are now ready to be dyed in one color, a stage that can be repeated several times to reach the desired saturation level and hues that complement and contrast the old. In addition to being unique and hand-knotted, these rugs make a very special statement about bridging generations of artisanal skill and knowledge over time. This magnificent transformation can be considered a piece of contemporary art, with a unique look that complements any modern décor.

 $\textbf{Washable}: without using chemical drugs \, , washed and wiped with plain water. \\$ 

MATERIAL: 70% Cotton 30% Wool

Design: Premium quality, printed fabric. Double-sided. Invisible zipper. Suitable for sofas, beds, home decor, office.