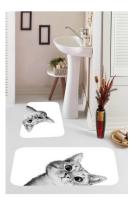

# Non-Slip Printed Bathmats

### **DESCRIPTION:**

8.5 mm felt with non slip points, 3.20 mm sponge, 4 mm velvet fabric.

### Size

60x100 - 60x50

### Washable:

This rug is front loading machine washable at Cold and Cold setting (30°C) on delicate cycle. Do not bleach. Do not tumble dry.

### Design:

Fashion printed \* Usage: Home living room, Kitchen, Bedroom, Indoor and Outdoor \* Rug type: Non Slip, washable, soft, easy to clean \*Gorgeous colors and beautifully printed designs that accent and add an instant pop of character to any space as a delicate complement \*It is very robust and stable on the base. \*Sturdy durable and non-shedding nylon pile and reinforced overlock edges to ensure it lasts and serves you for long years \*Made in OEKO-TEX Standard 100 factory, an independent certification system that ensures textiles meet high safety and environmental standards.