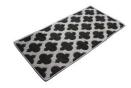

### DESCRIPTION:

8.5 mm felt with non slip points, 3.20 mm sponge, 4 mm velvet fabric.

### Size:

50x80 - 80x150 - 80x200 - 80x300 - 160x120 - 160x230

### Washable:

This rug is front loading machine washable at Cold and Cold setting (30°C) on delicate cycle. Do not bleach. Do not tumble dry.

### Design:

Fashion printed \* Usage: Home living room, Kitchen, Bedroom, Indoor and Outdoor \* Rug type: Non Slip, washable, soft, easy to clean \*Gorgeous colors and beautifully printed designs that accent and add an instant pop of character to any space as a delicate complement \*It is very robust and stable on the base. \*Sturdy durable and non-shedding nylon pile and reinforced overlock edges to ensure it lasts and serves you for long years \*Made in OEKO-TEX Standard 100 factory, an independent certification system that ensures textiles meet high safety and environmental standards.