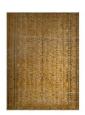

# HandMade Vintage Carpet

#### **DESCRIPTION**

For a contemporary look with abstract appeal, this over-dyed area rug is skillfully crafted by the revitalization of a genuine hand knotted vintage Turkish rug woven in the 60's or 70's. Made from wool on cotton. The process in creating these works of art begins by shearing to lower the pile and to help "distress" them. They then undergo a series of processes to remove the color. They are now ready to be dyed in one color, a stage that can be repeated several times to reach the desired saturation level and hues that complement and contrast the old. In addition to being unique and hand-knotted, these rugs make a very special statement about bridging generations of artisanal skill and knowledge over time. This magnificent transformation can be considered a piece of contemporary art, with a unique look that complements any modern décor.

 $\textbf{Washable}: without using chemical drugs \, , washed and wiped with plain water. \\$ 

MATERIAL: 70% Cotton 30% Wool

Design: Premium quality, printed fabric. Double-sided. Invisible zipper. Suitable for sofas, beds, home decor, office.