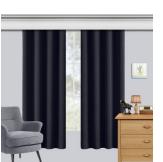

# Curtain

### DESCRIPTION.

**Size**: 140x270

Washable: Machine washable 30°C

MATERIAL: 100% Polyester

**Design**: There might be minor color variation between actual product and image shown on screen due to lighting on the photography. Scurtain blocks out sunlight and harmful UV rays, reduces outside noise, and ensures total privacy..

**P.S:** We do also produce that Curtian which any size you wish. You can used those curtians with curnice pole and rustic pipe.