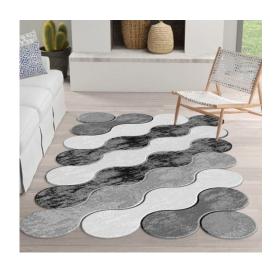

# Non-Slip Printed Area Rug

# **Runner with Non-Slip Latex Backing**

**DESCRIPTION:** 8.5 mm imitation leather, 3.20 mm sponge, 4 mm velvet fabric.

**Size**: 100x100 - 160x160 - 80x150 - 80x200 - 80x300 - 160x120 - 160x230

**Washable**: This rug is front loading machine washable at Cold and Cold setting(30°C) on delicate cycle. Do not bleach. Do not tumble dry.

**Design:** Fashion printed \* Usage: Home living room, Kitchen, Bedroom, Indoor and Outdoor \* Rug type: Non Slip, washable, soft, easy to clean \*Gorgeous colors and beautifully printed designs that accent and add an instant pop of character to any space as a delicate complement \*It is very robust and stable on the base. \*Sturdy durable and non-shedding nylon pile and reinforced overlock edges to ensure it lasts and serves you for long years \*Made in OEKO-TEX Standard 100 factory, an ndependent certification system that ensures textiles meet high safety and environmental standards.