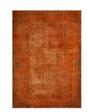

# HandMade Vintage Carpet

#### **DESCRIPTION**

For a contemporary look with abstract appeal, this over-dyed area rug is skillfully crafted by the revitalization of a genuine hand knotted vintage Turkish rug woven in the 60's or 70's. Made from wool on cotton. The process in creating these works of art begins by shearing to lower the pile and to help "distress" them. They then undergo a series of processes to remove the color. They are now ready to be dyed in one color, a stage that can be repeated several times to reach the desired saturation level and hues that complement and contrast the old. In addition to being unique and hand-knotted, these rugs make a very special statement about bridging generations of artisanal skill and knowledge over time. This magnificent transformation can be considered a piece of contemporary art, with a unique look that complements any modern décor.

 $\textbf{Washable}: without using chemical drugs \, , washed and wiped with plain water. \\$ 

MATERIAL: 70% Cotton 30% Wool

Design: Premium quality, printed fabric. Double-sided. Invisible zipper. Suitable for sofas, beds, home decor, office.