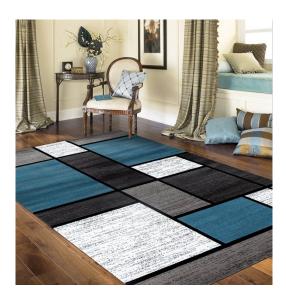

# Wowen Floor Rug

### **DESCRIPTION: Wowen Floor Rug**

**Product Details:** 100% cotton woven-based carpet also has an extra anti-slip feature. In this way, hold perfectly to all surfaces. The upper surface is designed chenille fabrics. Anti-allergic feature thanks to its non-shedding and smooth surface. It is suitable for use in patients with asthma and children Thanks to this feature, it prevents the formation of dust and fluff. The surface of this carpet, produced with the digital printing technique, is stain-proof and easily wipeable. Does not contain any harmful substance to nature and human health. You can wash your carpet in the washing machine at 30 ° C or by hand thanks to its flexible, foldable structure. Do not use softeners and bleaches. Do not squeeze and do not hedge.

**Size** 80x150 - 100X140 - 133X190 - 200X300

**Washable:** This rug is front loading machine washable at Cold and Cold setting(30°C) on delicate cycle. Do not bleach. Do not tumble dry.

**Design:** Fashion printed \* Usage: Home living room, Kitchen, Bedroom, Indoor and Outdoor \* Rug type: Non Slip, washable, soft, easy to clean \*Gorgeous colors and beautifully printed designs that accent and add an instant pop of character to any space as a delicate complement \*It is very robust and stable on the base. \*Sturdy durable and non-shedding nylon pile and reinforced overlock edges to ensure it lasts and serves you for long years \*Made in OEKO-TEX Standard 100 factory, an independent certification system that ensures textiles meet high safety and environmental standards.