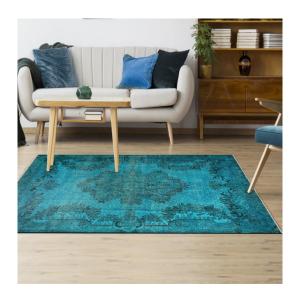

# Non-Slip Printed Area Rug

### DESCRIPTION:

8.5 mm felt with non slip points, 3.20 mm sponge, 4 mm velvet fabric.

### Size:

50x80 - 80x150 - 80x200 - 80x300 - 160x120 - 160x230

### Washable:

This rug is front loading machine washable at Cold and Cold setting (30°C) on delicate cycle. Do not bleach. Do not tumble dry.

### Design:

Fashion printed \* Usage: Home living room, Kitchen, Bedroom, Indoor and Outdoor \* Rug type: Non Slip, washable, soft, easy to clean \*Gorgeous colors and beautifully printed designs that accent and add an instant pop of character to any space as a delicate complement \*It is very robust and stable on the base. \*Sturdy durable and non-shedding nylon pile and reinforced overlock edges to ensure it lasts and serves you for long years \*Made in OEKO-TEX Standard 100 factory, an independent certification system that ensures textiles meet high safety and environmental standards.