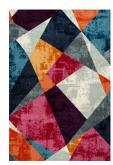

# Non-Slip Printed Area Rug

### DESCRIPTION:

8.5 mm felt with non slip points, 3.20 mm sponge, 4 mm velvet fabric.

### Size:

50x80 - 80x150 - 80x200 - 80x300 - 160x120 - 160x230

### Washable:

This rug is front loading machine washable at Cold and Cold setting (30°C) on delicate cycle. Do not bleach. Do not tumble dry.

### Design:

Fashion printed \* Usage: Home living room, Kitchen, Bedroom, Indoor and Outdoor \* Rug type: Non Slip, washable, soft, easy to clean \*Gorgeous colors and beautifully printed designs that accent and add an instant pop of character to any space as a delicate complement \*It is very robust and stable on the base. \*Sturdy durable and non-shedding nylon pile and reinforced overlock edges to ensure it lasts and serves you for long years \*Made in OEKO-TEX Standard 100 factory, an independent certification system that ensures textiles meet high safety and environmental standards.