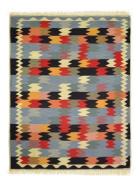

# Turkish Kilim

### DESCRIPTION.

### Size:

80x150 - 80x200 - 80x300 - 100x150 - 120X180 - 160x230

### Washable:

This rug is front loading machine washable at Cold and Cold setting (30°C) on delicate cycle. Do not bleach. Do not tumble dry.

### MATERIAL:

%100 Cotton

### Design:

It is very robust and stable on the base. \***Usage**: Home living room, kitchen, bedroom, Indoor and outdoor.