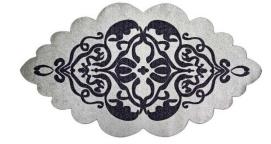

# Non-Slip Printed Area Rug

### DESCRIPTION:

8.5 mm felt with non slip points, 3.20 mm sponge, 4 mm velvet fabric.

### Size:

50x80 - 80x150 - 80x200 - 80x300 - 160x120 - 160x230

### Washable:

This rug is front loading machine washable at Cold and Cold setting (30°C) on delicate cycle. Do not bleach. Do not tumble dry.

### Design:

Fashion printed \* Usage: Home living room, Kitchen, Bedroom, Indoor and Outdoor \* Rug type: Non Slip, washable, soft, easy to clean \*Gorgeous colors and beautifully printed designs that accent and add an instant pop of character to any space as a delicate complement \*It is very robust and stable on the base. \*Sturdy durable and non-shedding nylon pile and reinforced overlock edges to ensure it lasts and serves you for long years \*Made in OEKO-TEX Standard 100 factory, an independent certification system that ensures textiles meet high safety and environmental standards.