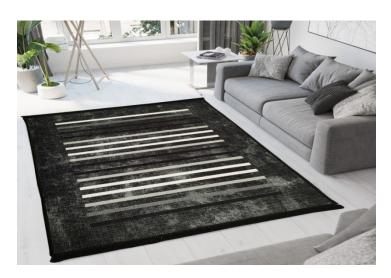

# Wowen Floor Rug

### **DESCRIPTION: Wowen Floor Rug**

**Product Details:** 100% cotton woven-based carpet also has an extra anti-slip feature. In this way, hold perfectly to all surfaces. The upper surface is designed chenille fabrics. Anti-allergic feature thanks to its non-shedding and smooth surface. It is suitable for use in patients with asthma and children Thanks to this feature, it prevents the formation of dust and fluff. The surface of this carpet, produced with the digital printing technique, is stain-proof and easily wipeable. Does not contain any harmful substance to nature and human health. You can wash your carpet in the washing machine at 30 ° C or by hand thanks to its flexible, foldable structure. Do not use softeners and bleaches. Do not squeeze and do not hedge.

**Size** 80x150 - 100X140 - 133X190 - 200X300

**Washable:** This rug is front loading machine washable at Cold and Cold setting(30°C) on delicate cycle. Do not bleach. Do not tumble dry.

**Design:** Fashion printed \* Usage: Home living room, Kitchen, Bedroom, Indoor and Outdoor \* Rug type: Non Slip, washable, soft, easy to clean \*Gorgeous colors and beautifully printed designs that accent and add an instant pop of character to any space as a delicate complement \*It is very robust and stable on the base. \*Sturdy durable and non-shedding nylon pile and reinforced overlock edges to ensure it lasts and serves you for long years \*Made in OEKO-TEX Standard 100 factory, an independent certification system that ensures textiles meet high safety and environmental standards.