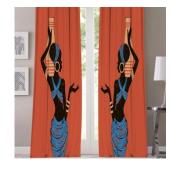

# Curtain

### DESCRIPTION.

**Size**: 140x270

Washable: Machine washable 30°C

MATERIAL: 100% Polyester

**Design**: There might be minor color variation between actual product and image shown on screen due to lighting on the photography. Scurtain blocks out sunlight and harmful UV rays, reduces outside noise, and ensures total privacy..

**P.S:** We do also produce that Curtian which any size you wish. You can used those curtians with curnice pole and rustic pipe.