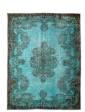

# HandMade Vintage Carpet

#### **DESCRIPTION**

For a contemporary look with abstract appeal, this over-dyed area rug is skillfully crafted by the revitalization of a genuine hand knotted vintage Turkish rug woven in the 60's or 70's. Made from wool on cotton. The process in creating these works of art begins by shearing to lower the pile and to help "distress" them. They then undergo a series of processes to remove the color. They are now ready to be dyed in one color, a stage that can be repeated several times to reach the desired saturation level and hues that complement and contrast the old. In addition to being unique and hand-knotted, these rugs make a very special statement about bridging generations of artisanal skill and knowledge over time. This magnificent transformation can be considered a piece of contemporary art, with a unique look that complements any modern décor.

 $\textbf{Washable}: without using chemical drugs \, , washed and wiped with plain water. \\$ 

MATERIAL: 70% Cotton 30% Wool

Design: Premium quality, printed fabric. Double-sided. Invisible zipper. Suitable for sofas, beds, home decor, office.