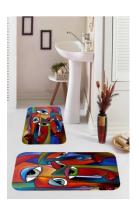

# Non-Slip Printed Bathmats

### **DESCRIPTION:**

8.5 mm felt with non slip points, 3.20 mm sponge, 4 mm velvet fabric.

### Size

60x100 - 60x50

### Washable:

This rug is front loading machine washable at Cold and Cold setting (30°C) on delicate cycle. Do not bleach. Do not tumble dry.

### Design:

Fashion printed \* Usage: Home living room, Kitchen, Bedroom, Indoor and Outdoor \* Rug type: Non Slip, washable, soft, easy to clean \*Gorgeous colors and beautifully printed designs that accent and add an instant pop of character to any space as a delicate complement \*It is very robust and stable on the base. \*Sturdy durable and non-shedding nylon pile and reinforced overlock edges to ensure it lasts and serves you for long years \*Made in OEKO-TEX Standard 100 factory, an independent certification system that ensures textiles meet high safety and environmental standards.