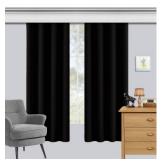

# Curtain

### DESCRIPTION.

**Size**: 140x270

Washable: Machine washable 30°C

MATERIAL: 100% Polyester

**Design**: There might be minor color variation between actual product and image shown on screen due to lighting on the photography. Scurtain blocks out sunlight and harmful UV rays, reduces outside noise, and ensures total privacy..

**P.S:** We do also produce that Curtian which any size you wish. You can used those curtians with curnice pole and rustic pipe.