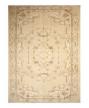

# HandMade Vintage Carpet

#### **DESCRIPTION**

For a contemporary look with abstract appeal, this over-dyed area rug is skillfully crafted by the revitalization of a genuine hand knotted vintage Turkish rug woven in the 60's or 70's. Made from wool on cotton. The process in creating these works of art begins by shearing to lower the pile and to help "distress" them. They then undergo a series of processes to remove the color. They are now ready to be dyed in one color, a stage that can be repeated several times to reach the desired saturation level and hues that complement and contrast the old. In addition to being unique and hand-knotted, these rugs make a very special statement about bridging generations of artisanal skill and knowledge over time. This magnificent transformation can be considered a piece of contemporary art, with a unique look that complements any modern décor.

 $\textbf{Washable}: without using chemical drugs \, , washed and wiped with plain water. \\$ 

MATERIAL: 70% Cotton 30% Wool

Design: Premium quality, printed fabric. Double-sided. Invisible zipper. Suitable for sofas, beds, home decor, office.