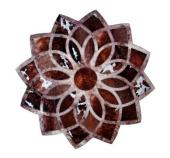

# HandMade Vintage Carpet

#### **DESCRIPTION**

For a contemporary look with abstract appeal, this over-dyed area rug is skillfully crafted by the revitalization of a genuine hand knotted vintage Turkish rug woven in the 60's or 70's. Made from wool on cotton. The process in creating these works of art begins by shearing to lower the pile and to help "distress" them. They then undergo a series of processes to remove the color. They are now ready to be dyed in one color, a stage that can be repeated several times to reach the desired saturation level and hues that complement and contrast the old. In addition to being unique and hand-knotted, these rugs make a very special statement about bridging generations of artisanal skill and knowledge over time. This magnificent transformation can be considered a piece of contemporary art, with a unique look that complements any modern décor.

 $\textbf{Washable}: without using chemical drugs \, , washed and wiped with plain water. \\$ 

MATERIAL: 70% Cotton 30% Wool

Design: Premium quality, printed fabric. Double-sided. Invisible zipper. Suitable for sofas, beds, home decor, office.