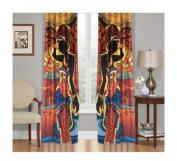

# Curtain

### DESCRIPTION.

**Size**: 140x270

Washable: Machine washable 30°C

MATERIAL: 100% Polyester

**Design**: There might be minor color variation between actual product and image shown on screen due to lighting on the photography. Scurtain blocks out sunlight and harmful UV rays, reduces outside noise, and ensures total privacy..

**P.S:** We do also produce that Curtian which any size you wish. You can used those curtians with curnice pole and rustic pipe.