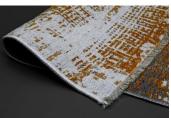

# **Runner with Non-Slip Latex Backing**

**DESCRIPTION:** 8.5 mm imitation leather, 3.20 mm sponge, 4 mm velvet fabric.

**Size**: 100x100 - 160x160 - 80x150 - 80x200 - 80x300 - 160x120 - 160x230

**Washable**: This rug is front loading machine washable at Cold and Cold setting(30°C) on delicate cycle. Do not bleach. Do not tumble dry.

**Design:** Fashion printed \* Usage: Home living room, Kitchen, Bedroom, Indoor and Outdoor \* Rug type: Non Slip, washable, soft, easy to clean \*Gorgeous colors and beautifully printed designs that accent and add an instant pop of character to any space as a delicate complement \*It is very robust and stable on the base. \*Sturdy durable and non-shedding nylon pile and reinforced overlock edges to ensure it lasts and serves you for long years \*Made in OEKO-TEX Standard 100 factory, an ndependent certification system that ensures textiles meet high safety and environmental standards.