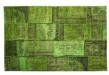

# HandMade Patchwork Carpet

### DESCRIPTION.

Patchwork overdyed rugs are made from a number of different rug fragments that have been cut into smaller shapes and hand-sewn together using a sturdy yarn. All our patchwork rugs are then backed with cotton cloth, which acts as reinforcement. They may be made from bold contrasting colors, or from variant shades of the same tone. Each fragment has a different history, and a different story to tell, and one rug may showcase a whole variety of different patterns and weaving techniques, belying its complex history and making every patchwork rug truly unique.

**Size**: We can also produce custom over-dyed patchwork rugs in any size and color combination. Or we can combine or resize any of our existing kilim patchwork rugs to suit your needs.

Washable: Please do not washed without using chemical medicine, You can cleaning wiped with plain water.

MATERIAL: 70% Cotton 30% Wool

**Design:**Premium quality, printed fabric. Double-sided. Invisible zipper. Suitable for sofas, beds, home decor, office.