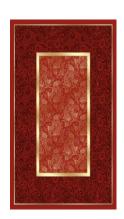

# **Runner with Non-Slip Latex Backing**

**DESCRIPTION:** 8.5 mm imitation leather, 3.20 mm sponge, 4 mm velvet fabric.

**Size**: 100x100 - 160x160 - 80x150 - 80x200 - 80x300 - 160x120 - 160x230

**Washable**: This rug is front loading machine washable at Cold and Cold setting(30°C) on delicate cycle. Do not bleach. Do not tumble dry.

**Design:** Fashion printed \* Usage: Home living room, Kitchen, Bedroom, Indoor and Outdoor \* Rug type: Non Slip, washable, soft, easy to clean \*Gorgeous colors and beautifully printed designs that accent and add an instant pop of character to any space as a delicate complement \*It is very robust and stable on the base. \*Sturdy durable and non-shedding nylon pile and reinforced overlock edges to ensure it lasts and serves you for long years \*Made in OEKO-TEX Standard 100 factory, an ndependent certification system that ensures textiles meet high safety and environmental standards.