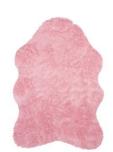

# **Runner with Non-Slip Latex Backing**

**DESCRIPTION:** 8.5 mm imitation leather, 3.20 mm sponge, 4 mm velvet fabric.

**Size**: 100x100 - 160x160 - 80x150 - 80x200 - 80x300 - 160x120 - 160x230

**Washable**: This rug is front loading machine washable at Cold and Cold setting(30°C) on delicate cycle. Do not bleach. Do not tumble dry.

**Design:** Fashion printed \* Usage: Home living room, Kitchen, Bedroom, Indoor and Outdoor \* Rug type: Non Slip, washable, soft, easy to clean \*Gorgeous colors and beautifully printed designs that accent and add an instant pop of character to any space as a delicate complement \*It is very robust and stable on the base. \*Sturdy durable and non-shedding nylon pile and reinforced overlock edges to ensure it lasts and serves you for long years \*Made in OEKO-TEX Standard 100 factory, an ndependent certification system that ensures textiles meet high safety and environmental standards.