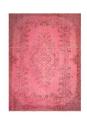

# HandMade Vintage Carpet

#### **DESCRIPTION**

For a contemporary look with abstract appeal, this over-dyed area rug is skillfully crafted by the revitalization of a genuine hand knotted vintage Turkish rug woven in the 60's or 70's. Made from wool on cotton. The process in creating these works of art begins by shearing to lower the pile and to help "distress" them. They then undergo a series of processes to remove the color. They are now ready to be dyed in one color, a stage that can be repeated several times to reach the desired saturation level and hues that complement and contrast the old. In addition to being unique and hand-knotted, these rugs make a very special statement about bridging generations of artisanal skill and knowledge over time. This magnificent transformation can be considered a piece of contemporary art, with a unique look that complements any modern décor.

 $\textbf{Washable}: without using chemical drugs \, , washed and wiped with plain water. \\$ 

MATERIAL: 70% Cotton 30% Wool

Design: Premium quality, printed fabric. Double-sided. Invisible zipper. Suitable for sofas, beds, home decor, office.