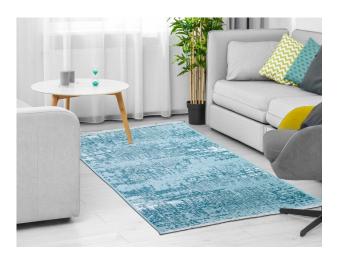

# **Runner with Non-Slip Latex Backing**

**DESCRIPTION:** 8.5 mm imitation leather, 3.20 mm sponge, 4 mm velvet fabric.

**Size**: 100x100 - 160x160 - 80x150 - 80x200 - 80x300 - 160x120 - 160x230

**Washable**: This rug is front loading machine washable at Cold and Cold setting(30°C) on delicate cycle. Do not bleach. Do not tumble dry.

**Design:** Fashion printed \* Usage: Home living room, Kitchen, Bedroom, Indoor and Outdoor \* Rug type: Non Slip, washable, soft, easy to clean \*Gorgeous colors and beautifully printed designs that accent and add an instant pop of character to any space as a delicate complement \*It is very robust and stable on the base. \*Sturdy durable and non-shedding nylon pile and reinforced overlock edges to ensure it lasts and serves you for long years \*Made in OEKO-TEX Standard 100 factory, an ndependent certification system that ensures textiles meet high safety and environmental standards.