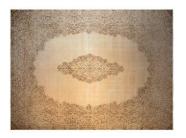

# Oversized Vintage Carpet

**DESCRIPTION**: For a contemporary look with abstract appeal, this over-dyed area rug is skillfully crafted by the revitalization of a genuine hand knotted Oversized rug woven in the 60's or 70's. Made from wool on cotton. The process in creating these works of art begins by shearing to lower the pile and to help "distress" them. They then undergo a series of processes to remove the color. They are now ready to be dyed in one color, a stage that can be repeated several times to reach the desired saturation level and hues that complement and contrast the old. In addition to being unique and hand-knotted, these rugs make a very special statement about bridging generations of artisanal skill and knowledge over time. This magnificent transformation can be considered a piece of contemporary art, with a unique look that complements any modern décor.

 $\textbf{Washable}: without \ using \ chemical \ drugs \ , washed \ and \ wiped \ with \ plain \ water.$ 

MATERIAL: 70% Cotton 30% Wool

Design: Premium quality, printed fabric. Double-sided. Invisible zipper. Suitable for sofas, beds, home decor, office.