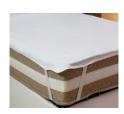

**Mattress Pad:** \* **Inner padding**: 6 cm feather smart sponge designed for perfect sleep. **Fabric:** Outer fabric with Viscon feature is machine washable thanks to its zippered structure. 4 sides with rubber, thanks to its non-slip feature completely covers your bed.