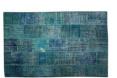

# HandMade Vintage Carpet

#### **DESCRIPTION**

For a contemporary look with abstract appeal, this over-dyed area rug is skillfully crafted by the revitalization of a genuine hand knotted vintage Turkish rug woven in the 60's or 70's. Made from wool on cotton. The process in creating these works of art begins by shearing to lower the pile and to help "distress" them. They then undergo a series of processes to remove the color. They are now ready to be dyed in one color, a stage that can be repeated several times to reach the desired saturation level and hues that complement and contrast the old. In addition to being unique and hand-knotted, these rugs make a very special statement about bridging generations of artisanal skill and knowledge over time. This magnificent transformation can be considered a piece of contemporary art, with a unique look that complements any modern décor.

 $\textbf{Washable}: without using chemical drugs \, , washed and wiped with plain water. \\$ 

MATERIAL: 70% Cotton 30% Wool

Design: Premium quality, printed fabric. Double-sided. Invisible zipper. Suitable for sofas, beds, home decor, office.