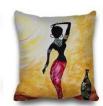

### Throw Pillow

**DESCRIPTION**. Decorative throw pillow

**Size**: 45x45

Washable: Machine washable 30°C

MATERIAL: 100% Polyester

**Design**Premium quality, printed fabric. Double-sided. Invisible zipper. Suitable for sofas, beds, home decor, office.

P.S:Insert pillow is 400 gr Silicone Fiber.