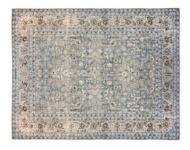

# HandMade Vintage Carpet

#### **DESCRIPTION**

For a contemporary look with abstract appeal, this over-dyed area rug is skillfully crafted by the revitalization of a genuine hand knotted vintage Turkish rug woven in the 60's or 70's. Made from wool on cotton. The process in creating these works of art begins by shearing to lower the pile and to help "distress" them. They then undergo a series of processes to remove the color. They are now ready to be dyed in one color, a stage that can be repeated several times to reach the desired saturation level and hues that complement and contrast the old. In addition to being unique and hand-knotted, these rugs make a very special statement about bridging generations of artisanal skill and knowledge over time. This magnificent transformation can be considered a piece of contemporary art, with a unique look that complements any modern décor.

 $\textbf{Washable}: without using chemical drugs \, , washed and wiped with plain water. \\$ 

MATERIAL: 70% Cotton 30% Wool

Design: Premium quality, printed fabric. Double-sided. Invisible zipper. Suitable for sofas, beds, home decor, office.