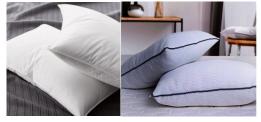

### Throw Pillow

**DESCRIPTION**. Decorative throw pillow

**Size**: 45x45

Washable: Machine washable 30°C

MATERIAL: 100% Polyester

**Design**Premium quality, printed fabric. Double-sided. Invisible zipper. Suitable for sofas, beds, home decor, office.

P.S:Insert pillow is 400 gr Silicone Fiber.