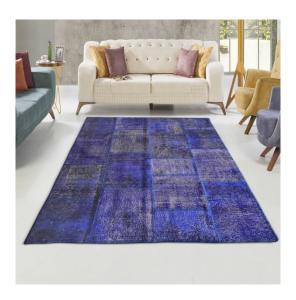

# HandMade Patchwork Carpet

### DESCRIPTION.

Patchwork overdyed rugs are made from a number of different rug fragments that have been cut into smaller shapes and hand-sewn together using a sturdy yarn. All our patchwork rugs are then backed with cotton cloth, which acts as reinforcement. They may be made from bold contrasting colors, or from variant shades of the same tone. Each fragment has a different history, and a different story to tell, and one rug may showcase a whole variety of different patterns and weaving techniques, belying its complex history and making every patchwork rug truly unique.

**Size**: We can also produce custom over-dyed patchwork rugs in any size and color combination. Or we can combine or resize any of our existing kilim patchwork rugs to suit your needs.

Washable: Please do not washed without using chemical medicine, You can cleaning wiped with plain water.

MATERIAL: 70% Cotton 30% Wool

**Design:**Premium quality, printed fabric. Double-sided. Invisible zipper. Suitable for sofas, beds, home decor, office.