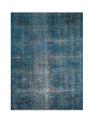

# HandMade Vintage Carpet

#### **DESCRIPTION**

For a contemporary look with abstract appeal, this over-dyed area rug is skillfully crafted by the revitalization of a genuine hand knotted vintage Turkish rug woven in the 60's or 70's. Made from wool on cotton. The process in creating these works of art begins by shearing to lower the pile and to help "distress" them. They then undergo a series of processes to remove the color. They are now ready to be dyed in one color, a stage that can be repeated several times to reach the desired saturation level and hues that complement and contrast the old. In addition to being unique and hand-knotted, these rugs make a very special statement about bridging generations of artisanal skill and knowledge over time. This magnificent transformation can be considered a piece of contemporary art, with a unique look that complements any modern décor.

 $\textbf{Washable}: without using chemical drugs \, , washed and wiped with plain water. \\$ 

MATERIAL: 70% Cotton 30% Wool

Design: Premium quality, printed fabric. Double-sided. Invisible zipper. Suitable for sofas, beds, home decor, office.