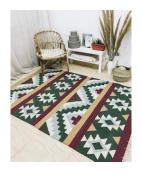

# Double-Sided Anatolian Kilim

### DESCRIPTION.

**Size**: 80x150 - 80x200 - 80x300 - 100x150 - 120X180 - 160x230

**Washable**: This rug is front loading machine washable at Cold and Cold setting(30°C) on delicate cycle. Do not bleach. Do not tumble dry.

MATERIAL: %60 Cotton, %35 polyester %5 viscose

**Design**: These soft cotton blend double sided rugs are ideal for the bath, kitchen, bedside, home Office or anywhere eslse you'd like to add color and a decorative flourish.