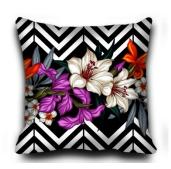

### Throw Pillow

**DESCRIPTION**. Decorative throw pillow

**Size**: 45x45

Washable: Machine washable 30°C

MATERIAL: 100% Polyester

**Design**Premium quality, printed fabric. Double-sided. Invisible zipper. Suitable for sofas, beds, home decor, office.

P.S:Insert pillow is 400 gr Silicone Fiber.