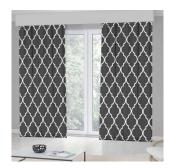

# Digital Curtain

### DESCRIPTION.

**Size**: 135x270

Washable: Machine washable 30°C

MATERIAL: 100% Polyester

**Design**: There might be minor color variation between actual product and image shown on screen due to lighting on the photography. Scurtain blocks out sunlight and harmful UV rays, reduces outside noise, and ensures total privacy..