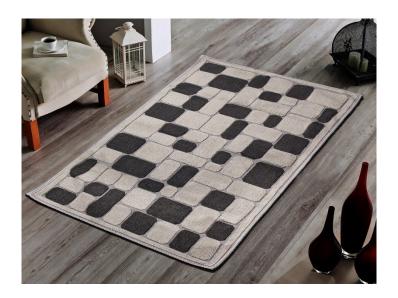

# Wowen Floor Rug

### **DESCRIPTION: Wowen Floor Rug**

**Product Details:** 100% cotton woven-based carpet also has an extra anti-slip feature. In this way, hold perfectly to all surfaces. The upper surface is designed chenille fabrics. Anti-allergic feature thanks to its non-shedding and smooth surface. It is suitable for use in patients with asthma and children Thanks to this feature, it prevents the formation of dust and fluff. The surface of this carpet, produced with the digital printing technique, is stain-proof and easily wipeable. Does not contain any harmful substance to nature and human health. You can wash your carpet in the washing machine at 30 ° C or by hand thanks to its flexible, foldable structure. Do not use softeners and bleaches. Do not squeeze and do not hedge.

**Size** 80x150 - 100X140 - 133X190 - 200X300

**Washable:** This rug is front loading machine washable at Cold and Cold setting(30°C) on delicate cycle. Do not bleach. Do not tumble dry.

**Design:** Fashion printed \* Usage: Home living room, Kitchen, Bedroom, Indoor and Outdoor \* Rug type: Non Slip, washable, soft, easy to clean \*Gorgeous colors and beautifully printed designs that accent and add an instant pop of character to any space as a delicate complement \*It is very robust and stable on the base. \*Sturdy durable and non-shedding nylon pile and reinforced overlock edges to ensure it lasts and serves you for long years \*Made in OEKO-TEX Standard 100 factory, an independent certification system that ensures textiles meet high safety and environmental standards.