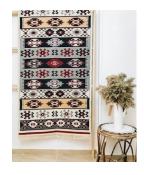

# Double-Sided Anatolian Kilim

### DESCRIPTION.

**Size**: 80x150 - 80x200 - 80x300 - 100x150 - 120X180 - 160x230

**Washable**: This rug is front loading machine washable at Cold and Cold setting(30°C) on delicate cycle. Do not bleach. Do not tumble dry.

MATERIAL: %60 Cotton, %35 polyester %5 viscose

**Design**: These soft cotton blend double sided rugs are ideal for the bath, kitchen, bedside, home Office or anywhere eslse you'd like to add color and a decorative flourish.