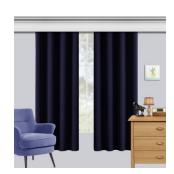

# Blackout Curtain

### DESCRIPTION.

Size: Any Size you wish..

Washable: Machine washable 30°C

MATERIAL: 100% Polyester

**Design**: There might be minor color variation between actual product and image shown on screen due to lighting on the photography. Scurtain blocks out sunlight and harmful UV rays, reduces outside noise, and ensures total privacy..