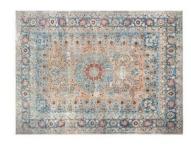

# HandMade Vintage Carpet

#### **DESCRIPTION**

For a contemporary look with abstract appeal, this over-dyed area rug is skillfully crafted by the revitalization of a genuine hand knotted vintage Turkish rug woven in the 60's or 70's. Made from wool on cotton. The process in creating these works of art begins by shearing to lower the pile and to help "distress" them. They then undergo a series of processes to remove the color. They are now ready to be dyed in one color, a stage that can be repeated several times to reach the desired saturation level and hues that complement and contrast the old. In addition to being unique and hand-knotted, these rugs make a very special statement about bridging generations of artisanal skill and knowledge over time. This magnificent transformation can be considered a piece of contemporary art, with a unique look that complements any modern décor.

 $\textbf{Washable}: without using chemical drugs \, , washed and wiped with plain water. \\$ 

MATERIAL: 70% Cotton 30% Wool

Design: Premium quality, printed fabric. Double-sided. Invisible zipper. Suitable for sofas, beds, home decor, office.