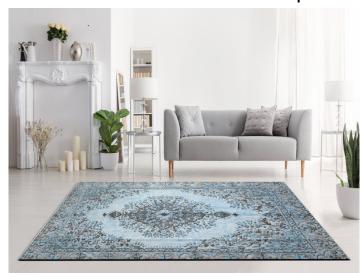

# Wowen Floor Rug

### **DESCRIPTION: Wowen Floor Rug**

**Product Details:** 100% cotton woven-based carpet also has an extra anti-slip feature. In this way, hold perfectly to all surfaces. The upper surface is designed chenille fabrics. Anti-allergic feature thanks to its non-shedding and smooth surface. It is suitable for use in patients with asthma and children Thanks to this feature, it prevents the formation of dust and fluff. The surface of this carpet, produced with the digital printing technique, is stain-proof and easily wipeable. Does not contain any harmful substance to nature and human health. You can wash your carpet in the washing machine at 30 ° C or by hand thanks to its flexible, foldable structure. Do not use softeners and bleaches. Do not squeeze and do not hedge.

**Size** 80x150 - 100X140 - 133X190 - 200X300

**Washable:** This rug is front loading machine washable at Cold and Cold setting(30°C) on delicate cycle. Do not bleach. Do not tumble dry.

**Design:** Fashion printed \* Usage: Home living room, Kitchen, Bedroom, Indoor and Outdoor \* Rug type: Non Slip, washable, soft, easy to clean \*Gorgeous colors and beautifully printed designs that accent and add an instant pop of character to any space as a delicate complement \*It is very robust and stable on the base. \*Sturdy durable and non-shedding nylon pile and reinforced overlock edges to ensure it lasts and serves you for long years \*Made in OEKO-TEX Standard 100 factory, an independent certification system that ensures textiles meet high safety and environmental standards.