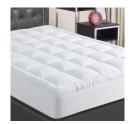

# Mattress and Sleeping Products

### **PRODUCTS NAME:**

Mattress: We have 5 different types of mattresses including Latex and Visco. All sizes can be produced.

**Fitted VISCO Mattress Protector:** \*Produced with a 100% cotton VİSCO fabric, for a sof feeling that provides long lasting comfort. Fitted sheet has elastic around the edge to help fit securely over the mattress. Practial for people confined to bed due to an illness as well as those with hyperhidrosis disorder. Quilt pattern, may vary depending on the stocks.

**Mattress Pad:** \* **Inner padding**: 6 cm feather smart sponge designed for perfect sleep. **Fabric:** Outer fabric with Viscon feature is machine washable thanks to its zippered structure. 4 sides with rubber, thanks to its non-slip feature completely covers your bed.