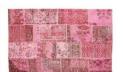

# HandMade Patchwork Carpet

### DESCRIPTION.

Patchwork overdyed rugs are made from a number of different rug fragments that have been cut into smaller shapes and hand-sewn together using a sturdy yarn. All our patchwork rugs are then backed with cotton cloth, which acts as reinforcement. They may be made from bold contrasting colors, or from variant shades of the same tone. Each fragment has a different history, and a different story to tell, and one rug may showcase a whole variety of different patterns and weaving techniques, belying its complex history and making every patchwork rug truly unique.

**Size**: We can also produce custom over-dyed patchwork rugs in any size and color combination. Or we can combine or resize any of our existing kilim patchwork rugs to suit your needs.

Washable: Please do not washed without using chemical medicine, You can cleaning wiped with plain water.

MATERIAL: 70% Cotton 30% Wool

**Design:**Premium quality, printed fabric. Double-sided. Invisible zipper. Suitable for sofas, beds, home decor, office.