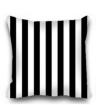

### Throw Pillow

**DESCRIPTION**. Decorative throw pillow

**Size**: 45x45

Washable: Machine washable 30°C

MATERIAL: 100% Polyester

**Design**Premium quality, printed fabric. Double-sided. Invisible zipper. Suitable for sofas, beds, home decor, office.

P.S:Insert pillow is 400 gr Silicone Fiber.