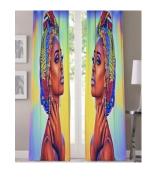

# Digital Curtain

### DESCRIPTION.

**Size**: 135x270

Washable: Machine washable 30°C

MATERIAL: 100% Polyester

**Design**: There might be minor color variation between actual product and image shown on screen due to lighting on the photography. Scurtain blocks out sunlight and harmful UV rays, reduces outside noise, and ensures total privacy..