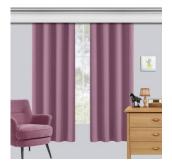

# Digital Curtain

### DESCRIPTION.

**Size**: 135x270

Washable: Machine washable 30°C

MATERIAL: 100% Polyester

**Design**: There might be minor color variation between actual product and image shown on screen due to lighting on the photography. Scurtain blocks out sunlight and harmful UV rays, reduces outside noise, and ensures total privacy..