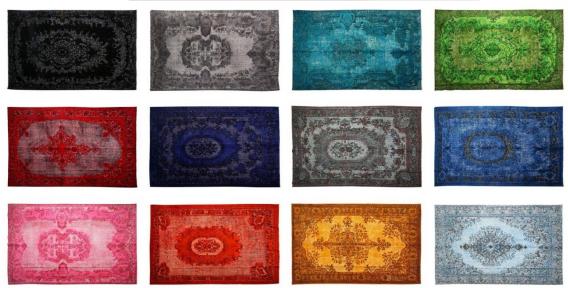

# HandMade Vintage Carpet

#### **DESCRIPTION**

For a contemporary look with abstract appeal, this over-dyed area rug is skillfully crafted by the revitalization of a genuine hand knotted vintage Turkish rug woven in the 60's or 70's. Made from wool on cotton. The process in creating these works of art begins by shearing to lower the pile and to help "distress" them. They then undergo a series of processes to remove the color. They are now ready to be dyed in one color, a stage that can be repeated several times to reach the desired saturation level and hues that complement and contrast the old. In addition to being unique and hand-knotted, these rugs make a very special statement about bridging generations of artisanal skill and knowledge over time. This magnificent transformation can be considered a piece of contemporary art, with a unique look that complements any modern décor.

 $\textbf{Washable}: without using chemical drugs \, , washed and wiped with plain water. \\$ 

MATERIAL: 70% Cotton 30% Wool

Design: Premium quality, printed fabric. Double-sided. Invisible zipper. Suitable for sofas, beds, home decor, office.