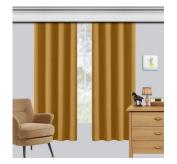

# Blackout Curtain

### DESCRIPTION.

Size: Any Size you wish..

Washable: Machine washable 30°C

MATERIAL: 100% Polyester

**Design**: There might be minor color variation between actual product and image shown on screen due to lighting on the photography. Scurtain blocks out sunlight and harmful UV rays, reduces outside noise, and ensures total privacy..