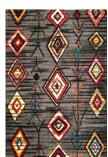

# Non-Slip Printed Area Rug

### DESCRIPTION:

8.5 mm felt with non slip points, 3.20 mm sponge, 4 mm velvet fabric.

### Size:

50x80 - 80x150 - 80x200 - 80x300 - 160x120 - 160x230

### Washable:

This rug is front loading machine washable at Cold and Cold setting (30°C) on delicate cycle. Do not bleach. Do not tumble dry.

### Design:

Fashion printed \* Usage: Home living room, Kitchen, Bedroom, Indoor and Outdoor \* Rug type: Non Slip, washable, soft, easy to clean \*Gorgeous colors and beautifully printed designs that accent and add an instant pop of character to any space as a delicate complement \*It is very robust and stable on the base. \*Sturdy durable and non-shedding nylon pile and reinforced overlock edges to ensure it lasts and serves you for long years \*Made in OEKO-TEX Standard 100 factory, an independent certification system that ensures textiles meet high safety and environmental standards.