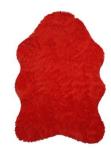

# **Runner with Non-Slip Latex Backing**

**DESCRIPTION:** 8.5 mm imitation leather, 3.20 mm sponge, 4 mm velvet fabric.

**Size**: 100x100 - 160x160 - 80x150 - 80x200 - 80x300 - 160x120 - 160x230

**Washable**: This rug is front loading machine washable at Cold and Cold setting(30°C) on delicate cycle. Do not bleach. Do not tumble dry.

**Design:** Fashion printed \* Usage: Home living room, Kitchen, Bedroom, Indoor and Outdoor \* Rug type: Non Slip, washable, soft, easy to clean \*Gorgeous colors and beautifully printed designs that accent and add an instant pop of character to any space as a delicate complement \*It is very robust and stable on the base. \*Sturdy durable and non-shedding nylon pile and reinforced overlock edges to ensure it lasts and serves you for long years \*Made in OEKO-TEX Standard 100 factory, an ndependent certification system that ensures textiles meet high safety and environmental standards.