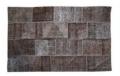

# HandMade Patchwork Carpet

### DESCRIPTION.

Patchwork overdyed rugs are made from a number of different rug fragments that have been cut into smaller shapes and hand-sewn together using a sturdy yarn. All our patchwork rugs are then backed with cotton cloth, which acts as reinforcement. They may be made from bold contrasting colors, or from variant shades of the same tone. Each fragment has a different history, and a different story to tell, and one rug may showcase a whole variety of different patterns and weaving techniques, belying its complex history and making every patchwork rug truly unique.

**Size**: We can also produce custom over-dyed patchwork rugs in any size and color combination. Or we can combine or resize any of our existing kilim patchwork rugs to suit your needs.

Washable: Please do not washed without using chemical medicine, You can cleaning wiped with plain water.

MATERIAL: 70% Cotton 30% Wool

**Design:**Premium quality, printed fabric. Double-sided. Invisible zipper. Suitable for sofas, beds, home decor, office.