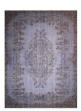

# HandMade Vintage Carpet

#### **DESCRIPTION**

For a contemporary look with abstract appeal, this over-dyed area rug is skillfully crafted by the revitalization of a genuine hand knotted vintage Turkish rug woven in the 60's or 70's. Made from wool on cotton. The process in creating these works of art begins by shearing to lower the pile and to help "distress" them. They then undergo a series of processes to remove the color. They are now ready to be dyed in one color, a stage that can be repeated several times to reach the desired saturation level and hues that complement and contrast the old. In addition to being unique and hand-knotted, these rugs make a very special statement about bridging generations of artisanal skill and knowledge over time. This magnificent transformation can be considered a piece of contemporary art, with a unique look that complements any modern décor.

 $\textbf{Washable}: without using chemical drugs \, , washed and wiped with plain water. \\$ 

MATERIAL: 70% Cotton 30% Wool

Design: Premium quality, printed fabric. Double-sided. Invisible zipper. Suitable for sofas, beds, home decor, office.