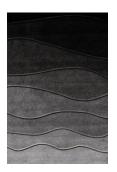

# **Runner with Non-Slip Latex Backing**

**DESCRIPTION:** 8.5 mm imitation leather, 3.20 mm sponge, 4 mm velvet fabric.

**Size**: 100x100 - 160x160 - 80x150 - 80x200 - 80x300 - 160x120 - 160x230

**Washable**: This rug is front loading machine washable at Cold and Cold setting(30°C) on delicate cycle. Do not bleach. Do not tumble dry.

**Design:** Fashion printed \* Usage: Home living room, Kitchen, Bedroom, Indoor and Outdoor \* Rug type: Non Slip, washable, soft, easy to clean \*Gorgeous colors and beautifully printed designs that accent and add an instant pop of character to any space as a delicate complement \*It is very robust and stable on the base. \*Sturdy durable and non-shedding nylon pile and reinforced overlock edges to ensure it lasts and serves you for long years \*Made in OEKO-TEX Standard 100 factory, an ndependent certification system that ensures textiles meet high safety and environmental standards.