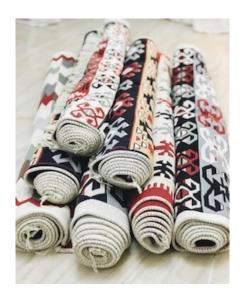

# Double-Sided Turkish Kilim

### DESCRIPTION.

**Size**: 80x150 - 80x200 - 80x300 - 120X180 - 160x230

**Washable**: This rug is front loading machine washable at Cold and Cold setting(30°C) on delicate cycle. Do

not bleach. Do not tumble dry.

MATERIAL: %100 Cotton

**Design**:It is very robust and stable on the base. Both sides can be used, suitable for underfloor heating. Colourful, elegeant and timeless. Usage: Home living room, kitchen, bedroom, Indoor and outdoor.