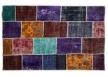

# HandMade Patchwork Carpet

### DESCRIPTION.

Patchwork overdyed rugs are made from a number of different rug fragments that have been cut into smaller shapes and hand-sewn together using a sturdy yarn. All our patchwork rugs are then backed with cotton cloth, which acts as reinforcement. They may be made from bold contrasting colors, or from variant shades of the same tone. Each fragment has a different history, and a different story to tell, and one rug may showcase a whole variety of different patterns and weaving techniques, belying its complex history and making every patchwork rug truly unique.

**Size**: We can also produce custom over-dyed patchwork rugs in any size and color combination. Or we can combine or resize any of our existing kilim patchwork rugs to suit your needs.

Washable: Please do not washed without using chemical medicine, You can cleaning wiped with plain water.

MATERIAL: 70% Cotton 30% Wool

**Design:**Premium quality, printed fabric. Double-sided. Invisible zipper. Suitable for sofas, beds, home decor, office.