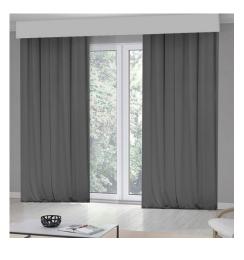

# Blackout Curtain

### DESCRIPTION.

Size: Any Size you wish..

Washable: Machine washable 30°C

MATERIAL: 100% Polyester

**Design**: There might be minor color variation between actual product and image shown on screen due to lighting on the photography. Scurtain blocks out sunlight and harmful UV rays, reduces outside noise, and ensures total privacy..