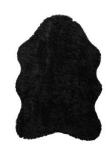

# **Runner with Non-Slip Latex Backing**

**DESCRIPTION:** 8.5 mm imitation leather, 3.20 mm sponge, 4 mm velvet fabric.

**Size**: 100x100 - 160x160 - 80x150 - 80x200 - 80x300 - 160x120 - 160x230

**Washable**: This rug is front loading machine washable at Cold and Cold setting(30°C) on delicate cycle. Do not bleach. Do not tumble dry.

**Design:** Fashion printed \* Usage: Home living room, Kitchen, Bedroom, Indoor and Outdoor \* Rug type: Non Slip, washable, soft, easy to clean \*Gorgeous colors and beautifully printed designs that accent and add an instant pop of character to any space as a delicate complement \*It is very robust and stable on the base. \*Sturdy durable and non-shedding nylon pile and reinforced overlock edges to ensure it lasts and serves you for long years \*Made in OEKO-TEX Standard 100 factory, an ndependent certification system that ensures textiles meet high safety and environmental standards.