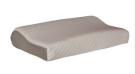

# Mattress and Sleeping Products

**Memory Foam Visco Pillow**: \*Measures 50x70 cm. Super soft and breathable Visco fabric, prevents perspiration. Provides optimum moisture exchange and temperatur regulation due to viscose made of bamboo fibres.