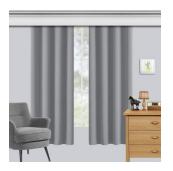

# Blackout Curtain

### DESCRIPTION.

Size: Any Size you wish..

Washable: Machine washable 30°C

MATERIAL: 100% Polyester

**Design**: There might be minor color variation between actual product and image shown on screen due to lighting on the photography. Scurtain blocks out sunlight and harmful UV rays, reduces outside noise, and ensures total privacy..