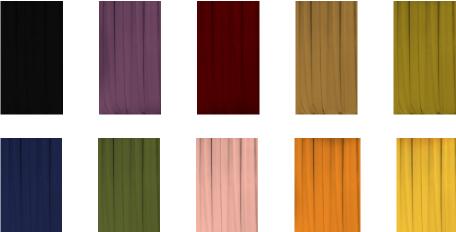

# Blackout Curtain

### DESCRIPTION.

Size: Any Size you wish..

Washable: Machine washable 30°C

MATERIAL: 100% Polyester

**Design**: There might be minor color variation between actual product and image shown on screen due to lighting on the photography. Scurtain blocks out sunlight and harmful UV rays, reduces outside noise, and ensures total privacy..