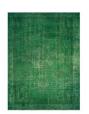

# HandMade Vintage Carpet

#### **DESCRIPTION**

For a contemporary look with abstract appeal, this over-dyed area rug is skillfully crafted by the revitalization of a genuine hand knotted vintage Turkish rug woven in the 60's or 70's. Made from wool on cotton. The process in creating these works of art begins by shearing to lower the pile and to help "distress" them. They then undergo a series of processes to remove the color. They are now ready to be dyed in one color, a stage that can be repeated several times to reach the desired saturation level and hues that complement and contrast the old. In addition to being unique and hand-knotted, these rugs make a very special statement about bridging generations of artisanal skill and knowledge over time. This magnificent transformation can be considered a piece of contemporary art, with a unique look that complements any modern décor.

 $\textbf{Washable}: without using chemical drugs \, , washed and wiped with plain water. \\$ 

MATERIAL: 70% Cotton 30% Wool

Design: Premium quality, printed fabric. Double-sided. Invisible zipper. Suitable for sofas, beds, home decor, office.