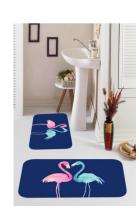

# Non-Slip Printed Bathmats

### **DESCRIPTION:**

8.5 mm felt with non slip points, 3.20 mm sponge, 4 mm velvet fabric.

### Size

60x100 - 60x50

### Washable:

This rug is front loading machine washable at Cold and Cold setting (30°C) on delicate cycle. Do not bleach. Do not tumble dry.

### Design:

Fashion printed \* Usage: Home living room, Kitchen, Bedroom, Indoor and Outdoor \* Rug type: Non Slip, washable, soft, easy to clean \*Gorgeous colors and beautifully printed designs that accent and add an instant pop of character to any space as a delicate complement \*It is very robust and stable on the base. \*Sturdy durable and non-shedding nylon pile and reinforced overlock edges to ensure it lasts and serves you for long years \*Made in OEKO-TEX Standard 100 factory, an independent certification system that ensures textiles meet high safety and environmental standards.