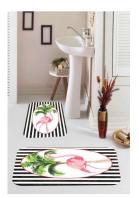

# Non-Slip Printed Bathmats

### **DESCRIPTION:**

8.5 mm felt with non slip points, 3.20 mm sponge, 4 mm velvet fabric.

### Size

60x100 - 60x50

### Washable:

This rug is front loading machine washable at Cold and Cold setting (30°C) on delicate cycle. Do not bleach. Do not tumble dry.

### Design:

Fashion printed \* Usage: Home living room, Kitchen, Bedroom, Indoor and Outdoor \* Rug type: Non Slip, washable, soft, easy to clean \*Gorgeous colors and beautifully printed designs that accent and add an instant pop of character to any space as a delicate complement \*It is very robust and stable on the base. \*Sturdy durable and non-shedding nylon pile and reinforced overlock edges to ensure it lasts and serves you for long years \*Made in OEKO-TEX Standard 100 factory, an independent certification system that ensures textiles meet high safety and environmental standards.