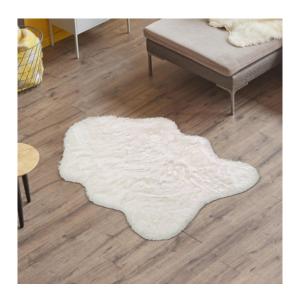

# HandMade Vintage Carpet

#### **DESCRIPTION**

For a contemporary look with abstract appeal, this over-dyed area rug is skillfully crafted by the revitalization of a genuine hand knotted vintage Turkish rug woven in the 60's or 70's. Made from wool on cotton. The process in creating these works of art begins by shearing to lower the pile and to help "distress" them. They then undergo a series of processes to remove the color. They are now ready to be dyed in one color, a stage that can be repeated several times to reach the desired saturation level and hues that complement and contrast the old. In addition to being unique and hand-knotted, these rugs make a very special statement about bridging generations of artisanal skill and knowledge over time. This magnificent transformation can be considered a piece of contemporary art, with a unique look that complements any modern décor.

 $\textbf{Washable}: without using chemical drugs \, , washed and wiped with plain water. \\$ 

MATERIAL: 70% Cotton 30% Wool

Design: Premium quality, printed fabric. Double-sided. Invisible zipper. Suitable for sofas, beds, home decor, office.