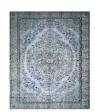

# HandMade Vintage Carpet

#### **DESCRIPTION**

For a contemporary look with abstract appeal, this over-dyed area rug is skillfully crafted by the revitalization of a genuine hand knotted vintage Turkish rug woven in the 60's or 70's. Made from wool on cotton. The process in creating these works of art begins by shearing to lower the pile and to help "distress" them. They then undergo a series of processes to remove the color. They are now ready to be dyed in one color, a stage that can be repeated several times to reach the desired saturation level and hues that complement and contrast the old. In addition to being unique and hand-knotted, these rugs make a very special statement about bridging generations of artisanal skill and knowledge over time. This magnificent transformation can be considered a piece of contemporary art, with a unique look that complements any modern décor.

 $\textbf{Washable}: without using chemical drugs \, , washed and wiped with plain water. \\$ 

MATERIAL: 70% Cotton 30% Wool

Design: Premium quality, printed fabric. Double-sided. Invisible zipper. Suitable for sofas, beds, home decor, office.