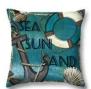

### Throw Pillow

**DESCRIPTION**. Decorative throw pillow

**Size**: 45x45

Washable: Machine washable 30°C

MATERIAL: 100% Polyester

**Design**Premium quality, printed fabric. Double-sided. Invisible zipper. Suitable for sofas, beds, home decor, office.

P.S:Insert pillow is 400 gr Silicone Fiber.