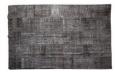

# HandMade Vintage Carpet

#### **DESCRIPTION**

For a contemporary look with abstract appeal, this over-dyed area rug is skillfully crafted by the revitalization of a genuine hand knotted vintage Turkish rug woven in the 60's or 70's. Made from wool on cotton. The process in creating these works of art begins by shearing to lower the pile and to help "distress" them. They then undergo a series of processes to remove the color. They are now ready to be dyed in one color, a stage that can be repeated several times to reach the desired saturation level and hues that complement and contrast the old. In addition to being unique and hand-knotted, these rugs make a very special statement about bridging generations of artisanal skill and knowledge over time. This magnificent transformation can be considered a piece of contemporary art, with a unique look that complements any modern décor.

 $\textbf{Washable}: without using chemical drugs \, , washed and wiped with plain water. \\$ 

MATERIAL: 70% Cotton 30% Wool

Design: Premium quality, printed fabric. Double-sided. Invisible zipper. Suitable for sofas, beds, home decor, office.