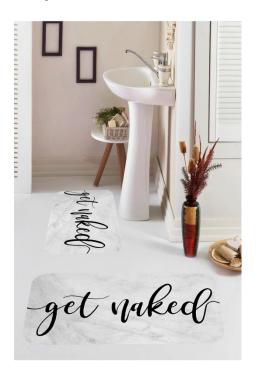

# Non-Slip Printed Bathmats

### **DESCRIPTION:**

8.5 mm felt with non slip points, 3.20 mm sponge, 4 mm velvet fabric.

### Size

60x100 - 60x50

### Washable:

This rug is front loading machine washable at Cold and Cold setting (30°C) on delicate cycle. Do not bleach. Do not tumble dry.

### Design:

Fashion printed \* Usage: Home living room, Kitchen, Bedroom, Indoor and Outdoor \* Rug type: Non Slip, washable, soft, easy to clean \*Gorgeous colors and beautifully printed designs that accent and add an instant pop of character to any space as a delicate complement \*It is very robust and stable on the base. \*Sturdy durable and non-shedding nylon pile and reinforced overlock edges to ensure it lasts and serves you for long years \*Made in OEKO-TEX Standard 100 factory, an independent certification system that ensures textiles meet high safety and environmental standards.