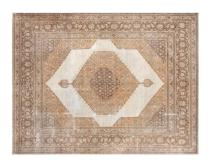

# HandMade Vintage Carpet

#### **DESCRIPTION**

For a contemporary look with abstract appeal, this over-dyed area rug is skillfully crafted by the revitalization of a genuine hand knotted vintage Turkish rug woven in the 60's or 70's. Made from wool on cotton. The process in creating these works of art begins by shearing to lower the pile and to help "distress" them. They then undergo a series of processes to remove the color. They are now ready to be dyed in one color, a stage that can be repeated several times to reach the desired saturation level and hues that complement and contrast the old. In addition to being unique and hand-knotted, these rugs make a very special statement about bridging generations of artisanal skill and knowledge over time. This magnificent transformation can be considered a piece of contemporary art, with a unique look that complements any modern décor.

 $\textbf{Washable}: without using chemical drugs \, , washed and wiped with plain water. \\$ 

MATERIAL: 70% Cotton 30% Wool

Design: Premium quality, printed fabric. Double-sided. Invisible zipper. Suitable for sofas, beds, home decor, office.