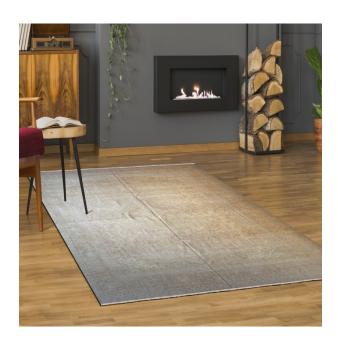

# HandMade Vintage Carpet

#### **DESCRIPTION**

For a contemporary look with abstract appeal, this over-dyed area rug is skillfully crafted by the revitalization of a genuine hand knotted vintage Turkish rug woven in the 60's or 70's. Made from wool on cotton. The process in creating these works of art begins by shearing to lower the pile and to help "distress" them. They then undergo a series of processes to remove the color. They are now ready to be dyed in one color, a stage that can be repeated several times to reach the desired saturation level and hues that complement and contrast the old. In addition to being unique and hand-knotted, these rugs make a very special statement about bridging generations of artisanal skill and knowledge over time. This magnificent transformation can be considered a piece of contemporary art, with a unique look that complements any modern décor.

 $\textbf{Washable}: without using chemical drugs \, , washed and wiped with plain water. \\$ 

MATERIAL: 70% Cotton 30% Wool

Design: Premium quality, printed fabric. Double-sided. Invisible zipper. Suitable for sofas, beds, home decor, office.