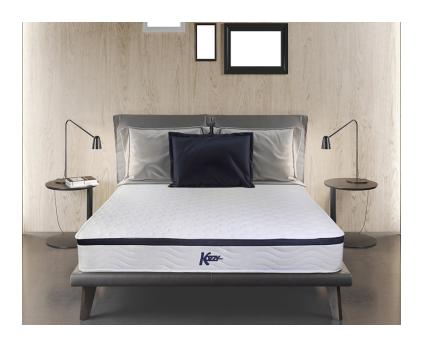

# Mattress and Sleeping Products

### **PRODUCTS NAME:**

Mattress: We have 5 different types of mattresses including Latex and Visco. All sizes can be produced.

**Fitted VISCO Mattress Protector:** \*Produced with a 100% cotton VİSCO fabric, for a sof feeling that provides long lasting comfort. Fitted sheet has elastic around the edge to help fit securely over the mattress. Practial for people confined to bed due to an illness as well as those with hyperhidrosis disorder. Quilt pattern, may vary depending on the stocks.