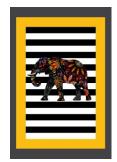

# Non-Slip Printed Area Rug

### DESCRIPTION:

8.5 mm felt with non slip points, 3.20 mm sponge, 4 mm velvet fabric.

### Size:

50x80 - 80x150 - 80x200 - 80x300 - 160x120 - 160x230

### Washable:

This rug is front loading machine washable at Cold and Cold setting (30°C) on delicate cycle. Do not bleach. Do not tumble dry.

### Design:

Fashion printed \* Usage: Home living room, Kitchen, Bedroom, Indoor and Outdoor \* Rug type: Non Slip, washable, soft, easy to clean \*Gorgeous colors and beautifully printed designs that accent and add an instant pop of character to any space as a delicate complement \*It is very robust and stable on the base. \*Sturdy durable and non-shedding nylon pile and reinforced overlock edges to ensure it lasts and serves you for long years \*Made in OEKO-TEX Standard 100 factory, an independent certification system that ensures textiles meet high safety and environmental standards.