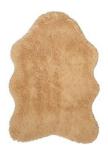

# **Runner with Non-Slip Latex Backing**

**DESCRIPTION:** 8.5 mm imitation leather, 3.20 mm sponge, 4 mm velvet fabric.

**Size**: 100x100 - 160x160 - 80x150 - 80x200 - 80x300 - 160x120 - 160x230

**Washable**: This rug is front loading machine washable at Cold and Cold setting(30°C) on delicate cycle. Do not bleach. Do not tumble dry.

**Design:** Fashion printed \* Usage: Home living room, Kitchen, Bedroom, Indoor and Outdoor \* Rug type: Non Slip, washable, soft, easy to clean \*Gorgeous colors and beautifully printed designs that accent and add an instant pop of character to any space as a delicate complement \*It is very robust and stable on the base. \*Sturdy durable and non-shedding nylon pile and reinforced overlock edges to ensure it lasts and serves you for long years \*Made in OEKO-TEX Standard 100 factory, an ndependent certification system that ensures textiles meet high safety and environmental standards.