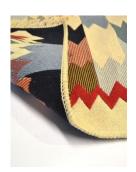

# Double-Sided Turkish Kilim

### DESCRIPTION.

**Size**: 80x150 - 80x200 - 80x300 - 120X180 - 160x230

**Washable**: This rug is front loading machine washable at Cold and Cold setting(30°C) on delicate cycle. Do

not bleach. Do not tumble dry.

MATERIAL: %100 Cotton

**Design**:It is very robust and stable on the base. Both sides can be used, suitable for underfloor heating. Colourful, elegeant and timeless. Usage: Home living room, kitchen, bedroom, Indoor and outdoor.