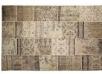

# HandMade Patchwork Carpet

### DESCRIPTION.

Patchwork overdyed rugs are made from a number of different rug fragments that have been cut into smaller shapes and hand-sewn together using a sturdy yarn. All our patchwork rugs are then backed with cotton cloth, which acts as reinforcement. They may be made from bold contrasting colors, or from variant shades of the same tone. Each fragment has a different history, and a different story to tell, and one rug may showcase a whole variety of different patterns and weaving techniques, belying its complex history and making every patchwork rug truly unique.

**Size**: We can also produce custom over-dyed patchwork rugs in any size and color combination. Or we can combine or resize any of our existing kilim patchwork rugs to suit your needs.

Washable: Please do not washed without using chemical medicine, You can cleaning wiped with plain water.

MATERIAL: 70% Cotton 30% Wool

**Design:**Premium quality, printed fabric. Double-sided. Invisible zipper. Suitable for sofas, beds, home decor, office.