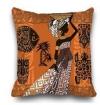

### Throw Pillow

**DESCRIPTION**. Decorative throw pillow

**Size**: 45x45

Washable: Machine washable 30°C

MATERIAL: 100% Polyester

**Design**Premium quality, printed fabric. Double-sided. Invisible zipper. Suitable for sofas, beds, home decor, office.

P.S:Insert pillow is 400 gr Silicone Fiber.