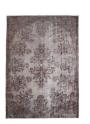

# HandMade Vintage Carpet

#### **DESCRIPTION**

For a contemporary look with abstract appeal, this over-dyed area rug is skillfully crafted by the revitalization of a genuine hand knotted vintage Turkish rug woven in the 60's or 70's. Made from wool on cotton. The process in creating these works of art begins by shearing to lower the pile and to help "distress" them. They then undergo a series of processes to remove the color. They are now ready to be dyed in one color, a stage that can be repeated several times to reach the desired saturation level and hues that complement and contrast the old. In addition to being unique and hand-knotted, these rugs make a very special statement about bridging generations of artisanal skill and knowledge over time. This magnificent transformation can be considered a piece of contemporary art, with a unique look that complements any modern décor.

 $\textbf{Washable}: without using chemical drugs \, , washed and wiped with plain water. \\$ 

MATERIAL: 70% Cotton 30% Wool

Design: Premium quality, printed fabric. Double-sided. Invisible zipper. Suitable for sofas, beds, home decor, office.