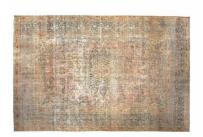

# HandMade Vintage Carpet

#### **DESCRIPTION**

For a contemporary look with abstract appeal, this over-dyed area rug is skillfully crafted by the revitalization of a genuine hand knotted vintage Turkish rug woven in the 60's or 70's. Made from wool on cotton. The process in creating these works of art begins by shearing to lower the pile and to help "distress" them. They then undergo a series of processes to remove the color. They are now ready to be dyed in one color, a stage that can be repeated several times to reach the desired saturation level and hues that complement and contrast the old. In addition to being unique and hand-knotted, these rugs make a very special statement about bridging generations of artisanal skill and knowledge over time. This magnificent transformation can be considered a piece of contemporary art, with a unique look that complements any modern décor.

 $\textbf{Washable}: without using chemical drugs \, , washed and wiped with plain water. \\$ 

MATERIAL: 70% Cotton 30% Wool

Design: Premium quality, printed fabric. Double-sided. Invisible zipper. Suitable for sofas, beds, home decor, office.