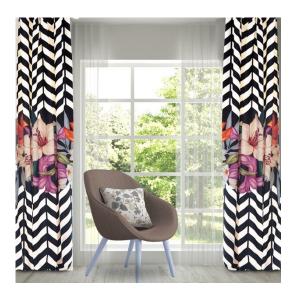

# Digital Curtain

### DESCRIPTION.

**Size**: 135x270

Washable: Machine washable 30°C

MATERIAL: 100% Polyester

**Design**: There might be minor color variation between actual product and image shown on screen due to lighting on the photography. Scurtain blocks out sunlight and harmful UV rays, reduces outside noise, and ensures total privacy..