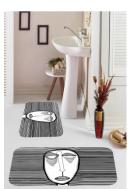

# Non-Slip Printed Bathmats

### **DESCRIPTION:**

8.5 mm felt with non slip points, 3.20 mm sponge, 4 mm velvet fabric.

### Size

60x100 - 60x50

### Washable:

This rug is front loading machine washable at Cold and Cold setting (30°C) on delicate cycle. Do not bleach. Do not tumble dry.

### Design:

Fashion printed \* Usage: Home living room, Kitchen, Bedroom, Indoor and Outdoor \* Rug type: Non Slip, washable, soft, easy to clean \*Gorgeous colors and beautifully printed designs that accent and add an instant pop of character to any space as a delicate complement \*It is very robust and stable on the base. \*Sturdy durable and non-shedding nylon pile and reinforced overlock edges to ensure it lasts and serves you for long years \*Made in OEKO-TEX Standard 100 factory, an independent certification system that ensures textiles meet high safety and environmental standards.