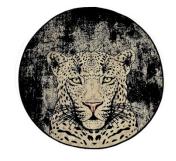

# Non-Slip Printed Bathmats

### **DESCRIPTION:**

8.5 mm felt with non slip points, 3.20 mm sponge, 4 mm velvet fabric.

### Size

60x100 - 60x50

### Washable:

This rug is front loading machine washable at Cold and Cold setting (30°C) on delicate cycle. Do not bleach. Do not tumble dry.

### Design:

Fashion printed \* Usage: Home living room, Kitchen, Bedroom, Indoor and Outdoor \* Rug type: Non Slip, washable, soft, easy to clean \*Gorgeous colors and beautifully printed designs that accent and add an instant pop of character to any space as a delicate complement \*It is very robust and stable on the base. \*Sturdy durable and non-shedding nylon pile and reinforced overlock edges to ensure it lasts and serves you for long years \*Made in OEKO-TEX Standard 100 factory, an independent certification system that ensures textiles meet high safety and environmental standards.