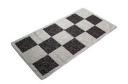

# **Runner with Non-Slip Latex Backing**

**DESCRIPTION:** 8.5 mm imitation leather, 3.20 mm sponge, 4 mm velvet fabric.

**Size**: 100x100 - 160x160 - 80x150 - 80x200 - 80x300 - 160x120 - 160x230

**Washable**: This rug is front loading machine washable at Cold and Cold setting(30°C) on delicate cycle. Do not bleach. Do not tumble dry.

**Design:** Fashion printed \* Usage: Home living room, Kitchen, Bedroom, Indoor and Outdoor \* Rug type: Non Slip, washable, soft, easy to clean \*Gorgeous colors and beautifully printed designs that accent and add an instant pop of character to any space as a delicate complement \*It is very robust and stable on the base. \*Sturdy durable and non-shedding nylon pile and reinforced overlock edges to ensure it lasts and serves you for long years \*Made in OEKO-TEX Standard 100 factory, an ndependent certification system that ensures textiles meet high safety and environmental standards.