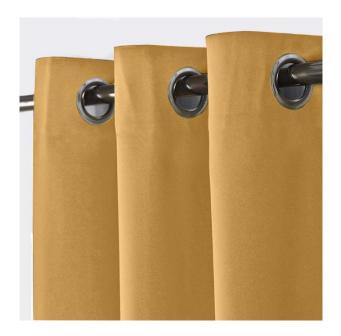

**P.S:** We do also produce that Curtian which any size you wish. You can used those curtians with curnice pole and rustic pipe.