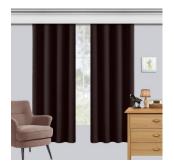

# Digital Curtain

### DESCRIPTION.

**Size**: 135x270

Washable: Machine washable 30°C

MATERIAL: 100% Polyester

**Design**: There might be minor color variation between actual product and image shown on screen due to lighting on the photography. Scurtain blocks out sunlight and harmful UV rays, reduces outside noise, and ensures total privacy..