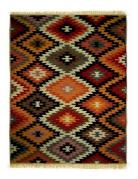

# Double-Sided Turkish Kilim

### DESCRIPTION.

**Size**: 80x150 - 80x200 - 80x300 - 120X180 - 160x230

**Washable**: This rug is front loading machine washable at Cold and Cold setting(30°C) on delicate cycle. Do

not bleach. Do not tumble dry.

MATERIAL: %100 Cotton

**Design**:It is very robust and stable on the base. Both sides can be used, suitable for underfloor heating. Colourful, elegeant and timeless. Usage: Home living room, kitchen, bedroom, Indoor and outdoor.