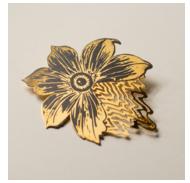

### AN ARTISTIC STATEMENT ABOUT NATURE, ITS BEAUTY AND FRAGILITY

Hope is a jewel of subtle elegance, evoking the delicate balance between power and fragility. Made in France from screen-printed solid brass, this brooch is a piece of jewellery that transcends the boundaries of fashion. Created by artist Aurel Rubbish, it is a true artistic statement.

Hope is like a flower in full bloom, with all its petals unfurled. Every detail of this jewel's vivid, precise design is captivating, revealing the beauty of ephemeral nature. The delicate drips, like crystalline tears, create a fleeting emotion, reminding us of the fragility of our natural world. At the heart of this delicate flowering is a well-kept secret: a benevolent eye watching us, reminding us of our central role in preserving the planet.