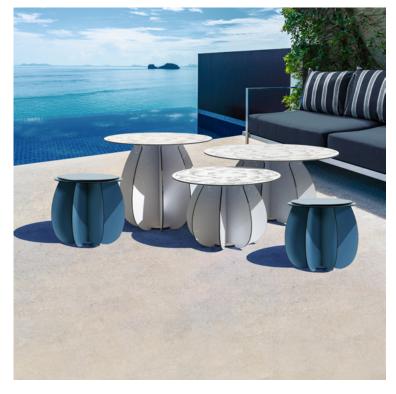

# ibride PARODIA MAGNIFICA GOLD GARDENIA COLLECTION

INDOOR COFFEE TABLES

DESIGN FLORENCE BOUREL

### NEW FOR 2024: THE GOLD VERSION FOR INDOOR

Designed for interiors, the Gold version of the Parodia Magnifica table is distinguished by its refined approach, highlighting the nobility of the brushed material. With no perforations, this version offers a sober, pure aesthetic, imbued with sophistication.

### VARIATIONS IN SIZE AND USE

Available in three heights and three tabletop sizes, the Gardenia trio of tables offers a wide range of design options.

Designed to be durable, they are made from a material of Italian origin and are crafted in our Besançon workshop.