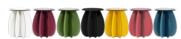

### CHOLLA, A VIBRANTLY COLOURED STOOL

Cholla expresses a natural optimism thanks to its cactus shape with round lines and the diversity of colours in which it is offered: White, Black and Fern, the Ibride classics, but also Buttercup, Amaranth, Strawberry and Lavender, to add a cheerful touch to interiors, sunny balconies or pool surrounds.

### **AVAILABLE IN 7 MATT COLOURS**

white, black, buttercup, fern, strawberry, lavender, amaranth.