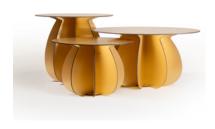

### VARIATIONS IN SIZE AND USE

Available in three heights and three tabletop sizes, the Gardenia trio of tables offers a wide range of design options.

Designed to be durable, they are made from a material of Italian origin and are crafted in our Besançon workshop.

### PARODIA MAGNIFICA 55

DIMENSIONS: H.35 X Ø55 CM

SELLING PRICE EXCL VAT: 565,83 €

SELLING PRICE INCL. VAT: 680,00 €

### PARODIA MAGNIFICA 60

DIMENSIONS: H.55 X Ø60 CM

SELLING PRICE EXCL VAT: 625,00 €

SELLING PRICE INCL. VAT: 750,00 €

### **PARODIA MAGNIFICA 80**

DIMENSIONS: H.40 X Ø80 CM

SELLING PRICE EXCL VAT: 830,00 €

SELLING PRICE INCL. VAT: 996,00 €