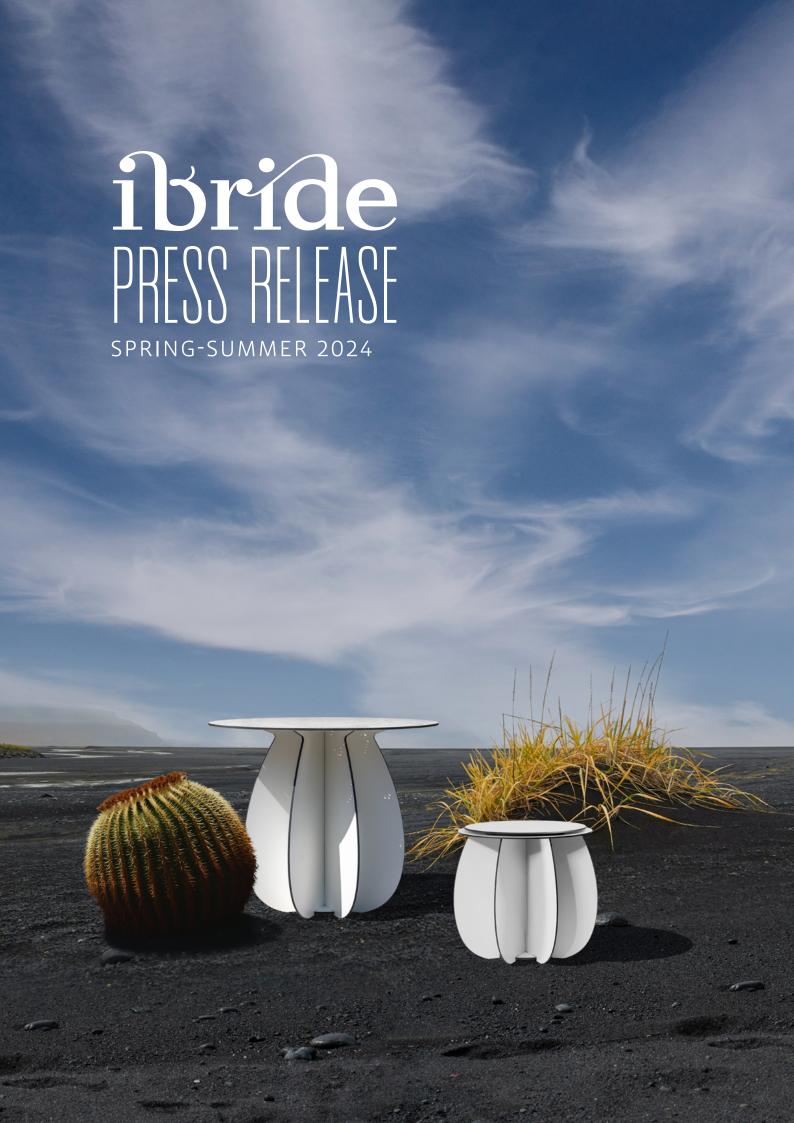

# ibride CHOLLA GARDENIA COLLECTION

GARDENIA COLLECTION
STOOLS

DESIGN FLORENCE BOUREL

The Cholla stool refers to the name of the Cactus Garden in the desert of Joshua Tree National Park USA.

The latest addition to the *Gardenia* collection, the *Cholla* stool by Florence Bourel, is a piece of furniture designed for both indoor and outdoor spaces, in perfect harmony with the *Parodia Magnifica* table.

### CHOLLA, A VIBRANTLY COLOURED STOOL

Cholla expresses a natural optimism thanks to its cactus shape with round lines and the diversity of colours in which it is offered: White, Black and Fern, the Ibride classics, but also Buttercup, Amaranth, Strawberry and Lavender, to add a cheerful touch to interiors, sunny balconies or pool surrounds.

### VARIATIONS IN SIZE AND USE

*Cholla* is available in two heights: 35 centimetres to match the coffee tables in the *Gardenia* collection, and 45 centimetres to match a dining table or desk.