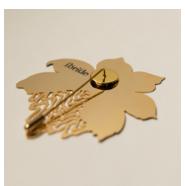

### ibride HIPE

BELLADONNA COLLECTION
BRASS PIN

DESIGN AUREL RUBBISH

### AN ARTISTIC STATEMENT ABOUT NATURE, ITS BEAUTY AND FRAGILITY

Hope is a jewel of subtle elegance, evoking the delicate balance between power and fragility. Made in France from screen-printed solid brass, this brooch is a piece of jewellery that transcends the boundaries of fashion. Created by artist Aurel Rubbish, it is a true artistic statement.

Hope is like a flower in full bloom, with all its petals unfurled. Every detail of this jewel's vivid, precise design is captivating, revealing the beauty of ephemeral nature. The delicate drips, like crystalline tears, create a fleeting emotion, reminding us of the fragility of our natural world. At the heart of this delicate flowering is a well-kept secret: a benevolent eye watching us, reminding us of our central role in preserving the planet.

With its pin, Hope can be worn on a jacket, scarf, hat or piece of clothing.