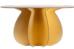

# ibride CHOLLA GARDENIA COLLECTION

GARDENIA COLLECTION
STOOLS

DESIGN FLORENCE BOUREL

The Cholla stool refers to the name of the Cactus Garden in the desert of Joshua Tree National Park USA.

The latest addition to the *Gardenia* collection, the *Cholla* stool by Florence Bourel, is a piece of furniture designed for both indoor and outdoor spaces, in perfect harmony with the *Parodia Magnifica* table.

### CHOLLA, A VIBRANTLY COLOURED STOOL

Cholla expresses a natural optimism thanks to its cactus shape with round lines and the diversity of colours in which it is offered: White, Black and Fern, the Ibride classics, but also Buttercup, Amaranth, Strawberry and Lavender, to add a cheerful touch to interiors, sunny balconies or pool surrounds.