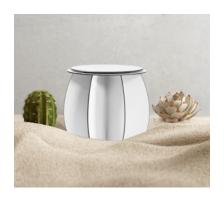

### VARIATIONS IN SIZE AND USE

*Cholla* is available in two heights: 35 centimetres to match the coffee tables in the *Gardenia* collection, and 45 centimetres to match a dining table or desk.

### CHOLLA 34

DIMENSIONS: H.34.5 X Ø35 CM

SELLING PRICE EXCL VAT: 216,67 €

SELLING PRICE INCL. VAT: 260,00 €

### CHOLLA 45

DIMENSIONS : H.45 X Ø35CM

SELLING PRICE EXCL VAT: 258,33 €
SELLING PRICE INCL. VAT: 310,00 €