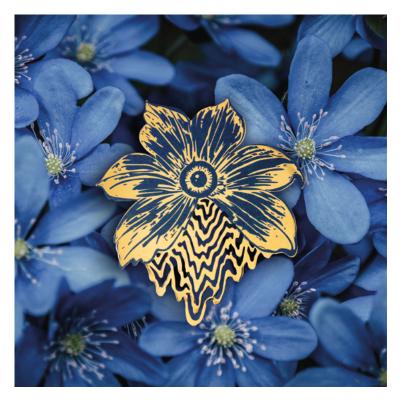

### AN ARTISTIC STATEMENT ABOUT NATURE, ITS BEAUTY AND FRAGILITY

Hope is a jewel of subtle elegance, evoking the delicate balance between power and fragility. Made in France from screen-printed solid brass, this brooch is a piece of jewellery that transcends the boundaries of fashion. Created by artist Aurel Rubbish, it is a true artistic statement.

Hope is like a flower in full bloom, with all its petals unfurled. Every detail of this jewel's vivid, precise design is captivating, revealing the beauty of ephemeral nature. The delicate drips, like crystalline tears, create a fleeting emotion, reminding us of the fragility of our natural world. At the heart of this delicate flowering is a well-kept secret: a benevolent eye watching us, reminding us of our central role in preserving the planet.

Hope invites us to meditate on our responsibility towards the fleeting beauty of the plant world that surrounds us. Every *Hope* wearer becomes a guardian of the future, a link in the balance between man and nature. This artwork is much more than a simple piece of brass jewellery, it's a silent declaration, a poignant reminder that beauty is precious and fragile.