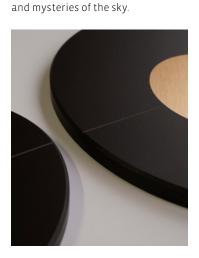

# ibride LA GRANDE OURSE & CASSIOPEE

TRIVETS & WALL ART

The objects in the Constellation collection redefine the world of the kitchen by unfolding on the wall like a cosmic canvas, a daily reminder of the beauty

Imagine your kitchen wall covered in deep black fragments of sky with golden sparkles at their heart, like the stars that make up the constellations.

However, their decorative status comes to life when they are used, turning them into real trivets that are perfectly suited to intensive use in the kitchen: scratch-resistant, waterproof and resistant to high heat.