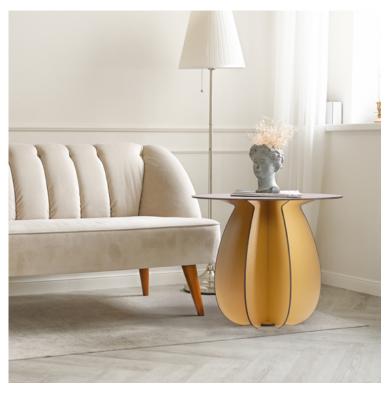

# ibride PARODIA MAGNIFICA GOLD GARDENIA COLLECTION

INDOOR COFFEE TABLES

DESIGN FLORENCE BOUREL

### NEW FOR 2024: THE GOLD VERSION FOR INDOOR

Designed for interiors, the Gold version of the Parodia Magnifica table is distinguished by its refined approach, highlighting the nobility of the brushed material. With no perforations, this version offers a sober, pure aesthetic, imbued with sophistication.

### USE

Indoor coffee table

AVAILABLE IN GOLD MADE IN FRANCE

In our workshop in Besançon.

MATERIAL

HPL - Origin Italy