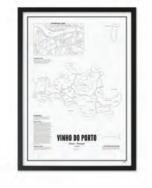

> **Available sizes** 30 × 40 cm | 40 × 50 cm | 50 × 70 cm

**Whisky** Scotland

**Port** Wine Regions

**Cognac** Cognac Region

**Champagne** Champagne Region

### **Special Drink Collection**

Are you a real drink expert? This collection consists of exceptionally detailed maps of the production areas of Cognac, Whisky, Port and Champagne. Each print pinpoints the location of the distilleries/wineries and includes information about the distinctive flavor profile per region. Check out the label of your bottle to trace the exact origin of your favorite drink!