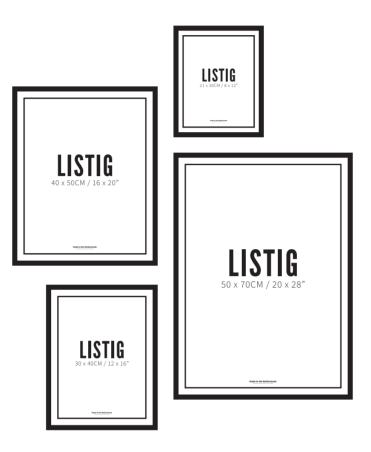

### Frames

To complete your prints in the best possible way, we recommend framing them in one of our high quality frames. Our black wooden frames are made of FSC wood from Northern Italy. The clear glass comes from France, and the assembly is done in the Netherlands.

#### Available sizes

21 x 30cm | 30 x 40cm | 40 x 50cm | 50 x 70cm