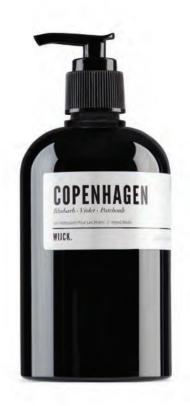

## **Hand Soap**

Our Hand Soap with natural ingrediënts is housed in a minimalistic designed black bottle and contains the typical scents of your favorite destinations. The lightly scented soaps bring back memories of the most iconic cities, while cleansing the skin gently and leaving your hands soft and hydrated.

#### Specifications

Size:Ø80 x 170 mm | Content: 16.9 FL. O.Z 500 ML | Packaging: Recycled pet bottle Color: Glossy Black | Pump: Easy twist pump

Custom made

Make your own hand soap from only 8 pieces