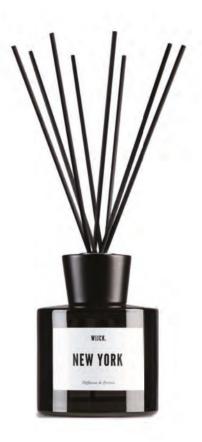

## **Scent Diffusers**

This Scent Diffuser with worldly scents is a true enrichment for every interior. Reminiscense to your favorite destinations with the most evocative scents, beautifully housed in a luxurious 200 ml smokey black bottle. Choose one of the cities from our collection or create your own by choosing your city + favorite fragrance.

#### Specifications

Size: ø80 x 90 mm | Content: 6.8 FL. O.Z 200 ML | Material: Glass bottle with wooden cover and black fiber sticks | Color: Smokey Black | Packaging: White box