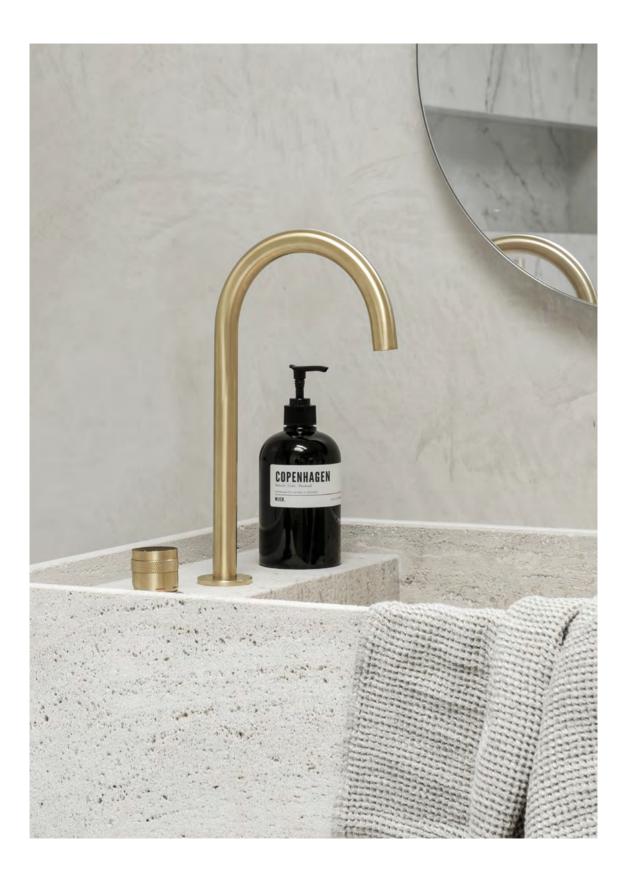

## **Hand Soap**

Our Hand Soap with natural ingrediënts is housed in a minimalistic designed black bottle and contains the typical scents of your favorite destinations. The lightly scented soaps bring back memories of the most iconic cities, while cleansing the skin gently and leaving your hands soft and hydrated.

#### Specifications

Size:Ø80 x 170 mm | Content: 16.9 FL. O.Z 500 ML | Packaging: Recycled pet bottle Color: Glossy Black | Pump: Easy twist pump

Custom made

Make your own hand soap from only 8 pieces