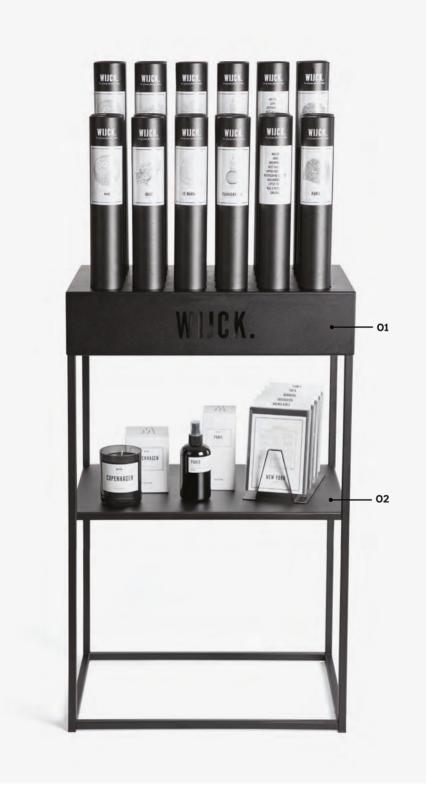

## Displays

We believe in the perfect picture. Not only for our products, but also for how it is displayed. Our product team pays a lot of attention to the look and feel of the product and packaging. From the choice of materials to its finishing, everything is carefully thought out. We now also have a wonderful range of displays available, which makes displaying our products extra easy. And if you order for the minimum order amount, you will of course receive those displays from us!

### **Poster display**

Suitable for 10 or 24 tubes

The 40x50 cm and 50x70 cm prints are packed in a black tube. To display the tubes we have various posterboxes available:

#### 01 Single posterbox - €69,95

posterbox\_01 / 7448138781706 size: 53 x 35 x 12 cm (wxdxh)

**O2 Including frame - €119,95** posterbox\_O2 / 7448138781737 size: 53 x 35 x 85 cm (wxdxh)

**O3 Posterbox table size - €49,95** posterbox\_O3 / 7448138780747 size: 45 x 20 x 12 cm (wxdxh)