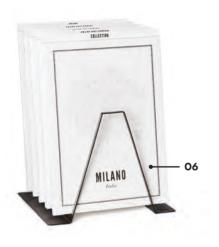

#### 04 Bell jar- €9,95

belljar\_01 / 7448138925995 size: 10 x 10 x 18 cm (wxdxh)

Print display Suitable for 25 prints

Display your prints with these table size displays. Available for postcards, A4 21 x 30 cm and A3 30 x 40 cm prints.

05 // Postcard display - €19,95 postcarddisplay\_01 / 7448138779765 size: 13 x 21 x 10 cm (wxdxh)

04

A4printdisplay\_01 / 7448138780723 size: 24 x 21 x 19 cm (wxdxh)

06 // A4 display - €24,95

07 // A3 display - €29,95 A3printdisplay\_01 / 7448138782703 size: 31 x 23 x 25 cm (wxdxh)