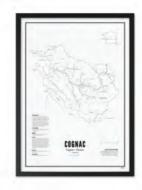

> **Available sizes** 30 × 40 cm | 40 × 50 cm | 50 × 70 cm

**Whisky** Scotland

**Port** Wine Regions

**Cognac** Cognac Region

**Champagne** Champagne Region

### **Special Drink Collection**

Are you a real drink expert? This collection consists of exceptionally detailed maps of the production areas of Cognac, Whisky, Port and Champagne. Each print pinpoints the location of the distilleries/wineries and includes information about the distinctive flavor profile per region. Check out the label of your bottle to trace the exact origin of your favorite drink!