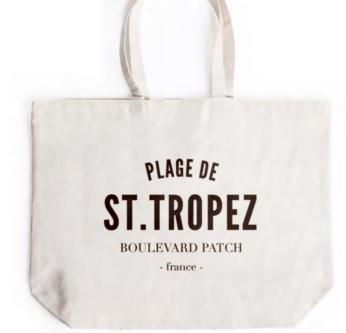

### **Tote bags**

What started as a simple quote on a tote bag for our store, has grown to be one of the most seen tote bags in Amsterdam. In addition, We also use the "F\*ck it..." & "With love..." quotes for other cities, and you have the option to customize the tote bag to your favorite city. Our Tote bags are made from 100% recycled canvas and are produced in Amsterdam!

#### Specifications

Size: 380 x 420 mm | Material: 100% Organic Canvas Color: Natural Beige | Print: 100% Matte Black