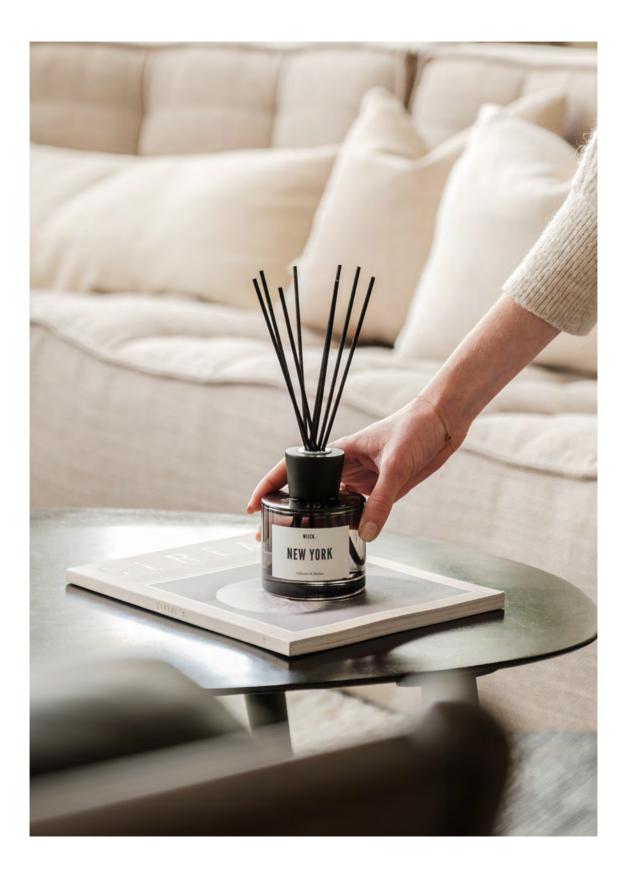

## **Scent Diffusers**

This Scent Diffuser with worldly scents is a true enrichment for every interior. Reminiscense to your favorite destinations with the most evocative scents, beautifully housed in a luxurious 200 ml smokey black bottle. Choose one of the cities from our collection or create your own by choosing your city + favorite fragrance.

#### Specifications

Size: ø80 x 90 mm | Content: 6.8 FL. O.Z 200 ML | Material: Glass bottle with wooden cover and black fiber sticks | Color: Smokey Black | Packaging: White box