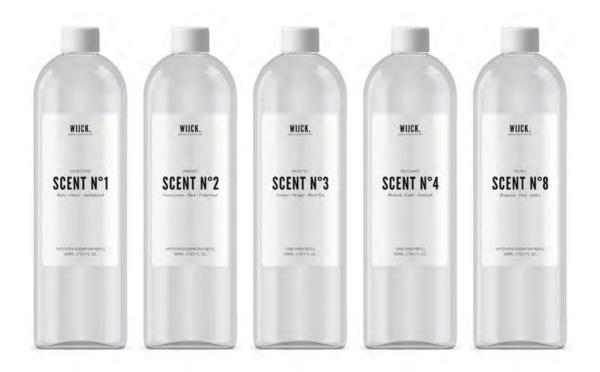

## Refills

Are you in need of a refill? Our bestselling home fragrance liquids are now available in a refill packaging. Available for our Hand Soaps and Diffusers/Roomsprays. Deliciously scented with worldly scents, this refill reduces single-use plastic and waste. Together we do something extra for the environment!

#### Specifications

Size: ø60 x 210 mm | Content: 16.9 FL. OZ. 500 ML | Packaging: Recycled plastic

#### Variants

Diffuser/Roomspray Refill: Scent N°1, N°2, N°3, N°4 & N°8 Hand Soap Refill: Scent N°1, N°2, N°3 & N°4

| wijek.<br><b>ST.TROPEZ</b><br><i>Porgie Parfumée</i> | wijek.<br>IBIZA | wijek.<br>MykonoS<br>Bougie Parfumée |
|------------------------------------------------------|-----------------|--------------------------------------|
|                                                      | Bougie Parfumée |                                      |