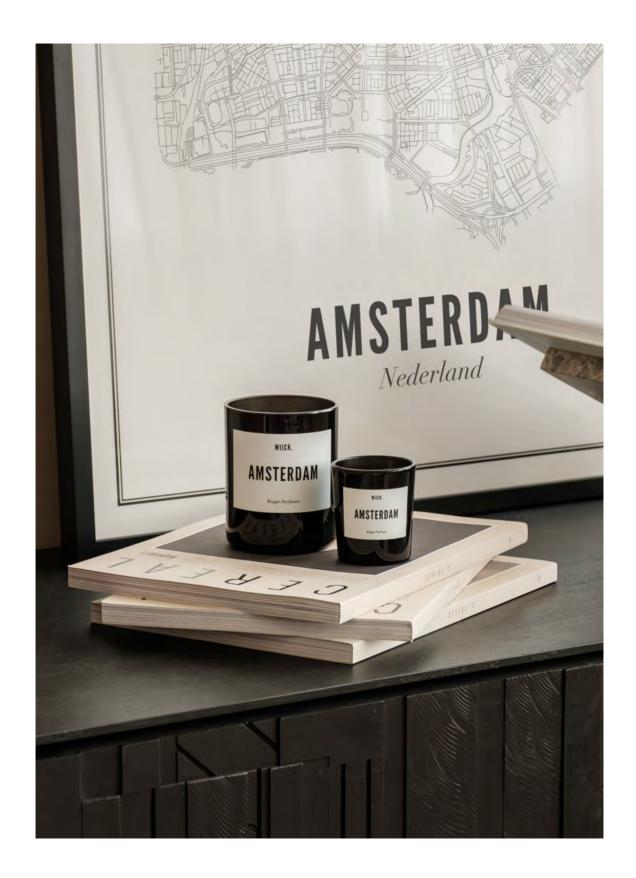

### **Scented Candles**

Fragrance your interior with beautiful scents and bring back those memories of your favorite destinations! Hand poured natural soy wax in hand blown glass and 100% eco-friendly produced.

#### Specifications

265grs candle: Ø80 x 105 mm, burning time: 60hrs | 70grs mini candle: Ø58 x 65 mm, burning time: 20hrs | Wax: Natural Soy Wax (Hand poured) | Glass: Smokey black (Hand blown) Wick: Cotton | Packaging: White box