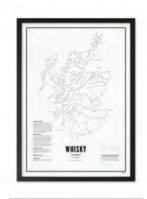

> **Available sizes** 30 × 40 cm | 40 × 50 cm | 50 × 70 cm

**Whisky** Scotland

**Port** Wine Regions

**Cognac** Cognac Region

**Champagne** Champagne Region

### **Special Drink Collection**

Are you a real drink expert? This collection consists of exceptionally detailed maps of the production areas of Cognac, Whisky, Port and Champagne. Each print pinpoints the location of the distilleries/wineries and includes information about the distinctive flavor profile per region. Check out the label of your bottle to trace the exact origin of your favorite drink!