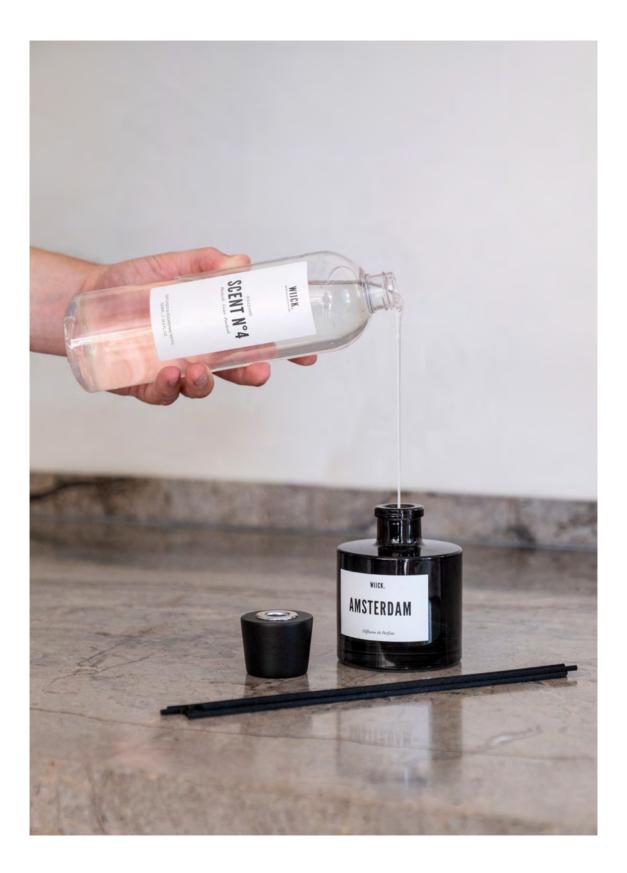

## **Scent Diffusers**

This Scent Diffuser with worldly scents is a true enrichment for every interior. Reminiscense to your favorite destinations with the most evocative scents, beautifully housed in a luxurious 200 ml smokey black bottle. Choose one of the cities from our collection or create your own by choosing your city + favorite fragrance.

#### Specifications

Size: ø80 x 90 mm | Content: 6.8 FL. O.Z 200 ML | Material: Glass bottle with wooden cover and black fiber sticks | Color: Smokey Black | Packaging: White box