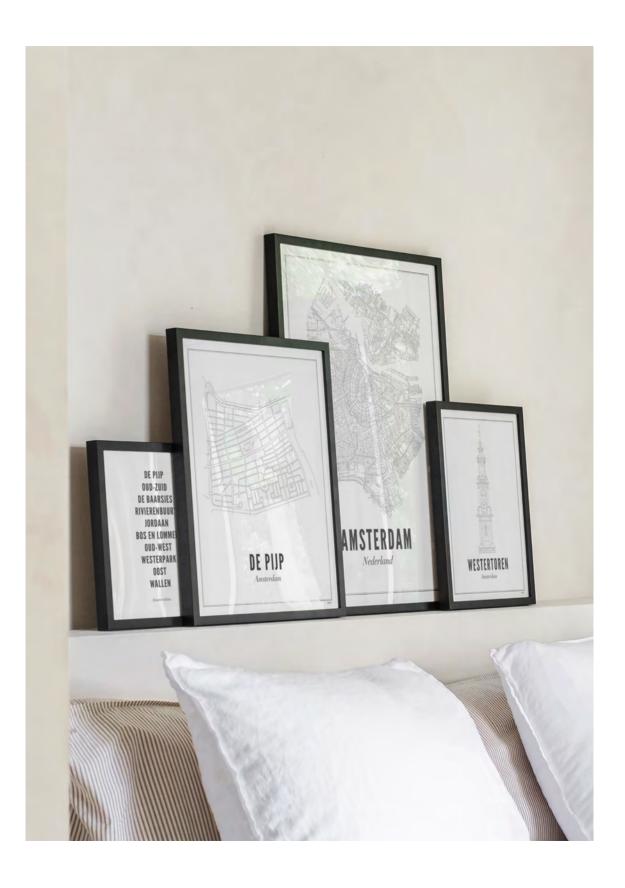

### Frames

To complete your prints in the best possible way, we recommend framing them in one of our high quality frames. Our black wooden frames are made of FSC wood from Northern Italy. The clear glass comes from France, and the assembly is done in the Netherlands.

#### Available sizes

21 x 30cm | 30 x 40cm | 40 x 50cm | 50 x 70cm