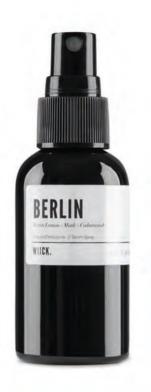

## **Travel Roomsprays**

WIJCK. presents a collection of beautiful City Roomsprays. The recycled and minimalistic black bottle has been created in line with the other fragranced products of WIJCK. and contains the typical scents of your favorite destinations. Fragrance your interior with beautiful scents.

#### Specifications

Travel Roomspray: **@**36 x 65 mm content: 2.0 FL. O.Z 60 ML Material: Recycled pet bottle | Color: Glossy Black

#### Custom made

Make your own travel roomspray from only 8 pieces