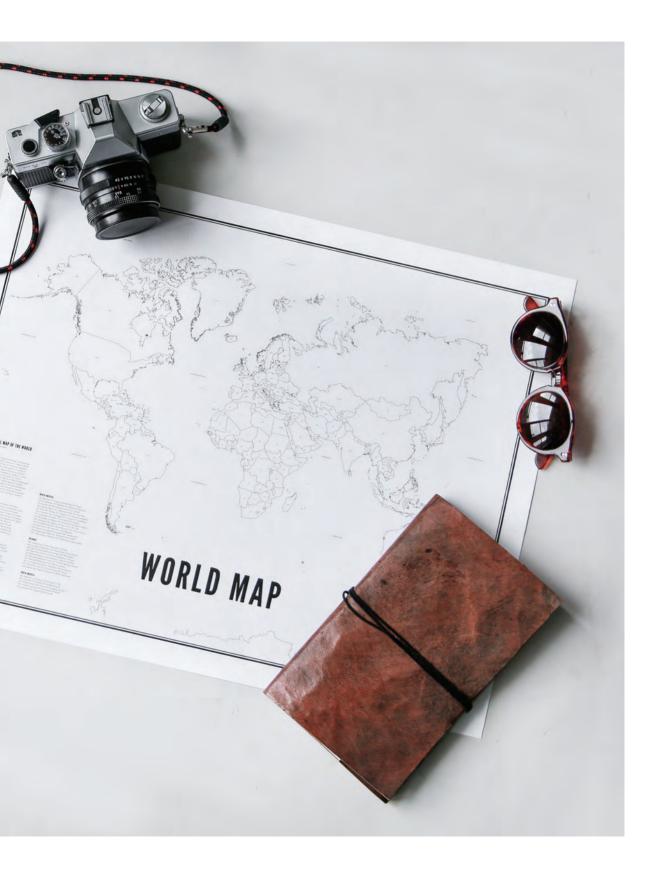

### World Map

One of our bestsellers. The World Map is a musthave for every interior, available in 5 sizes and available with or without frame.

#### specifications

| Sizes: | Postcard, 21x30cm, 30x40cm, |
|--------|-----------------------------|
|        | 40x50cm, 50x70cm            |
| Paper: | White vintage paper         |
| Print: | 100% matte black ink        |