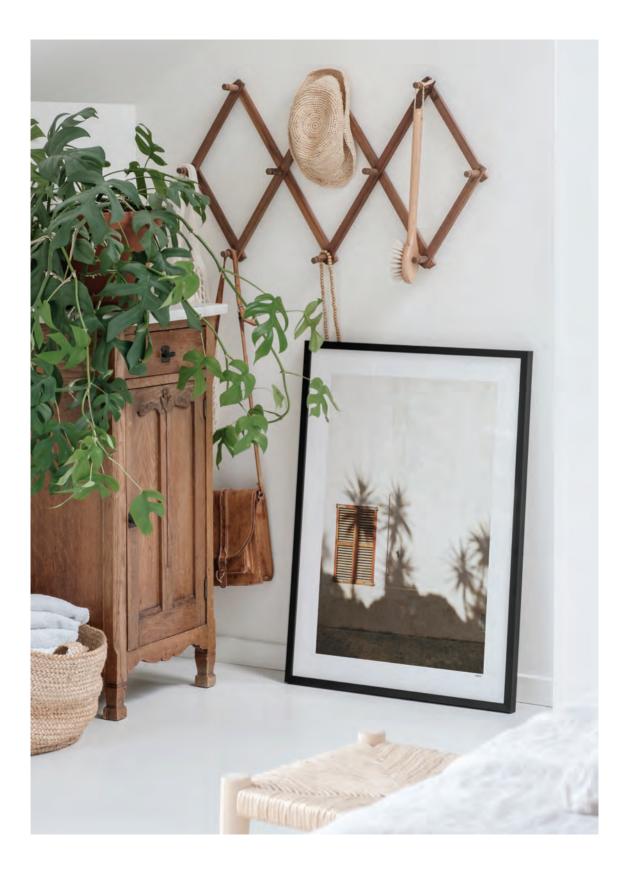

### Frames

To complete your prints in the best possible way, we recommend framing them in one of our high quality frames. Our black wooden frames are made of FSC wood from Northern Italy. The clear glass comes from France, and the assembly is done in the Netherlands.

#### Available sizes

21 x 30cm | 30 x 40cm | 40 x 50cm | 50 x 70cm