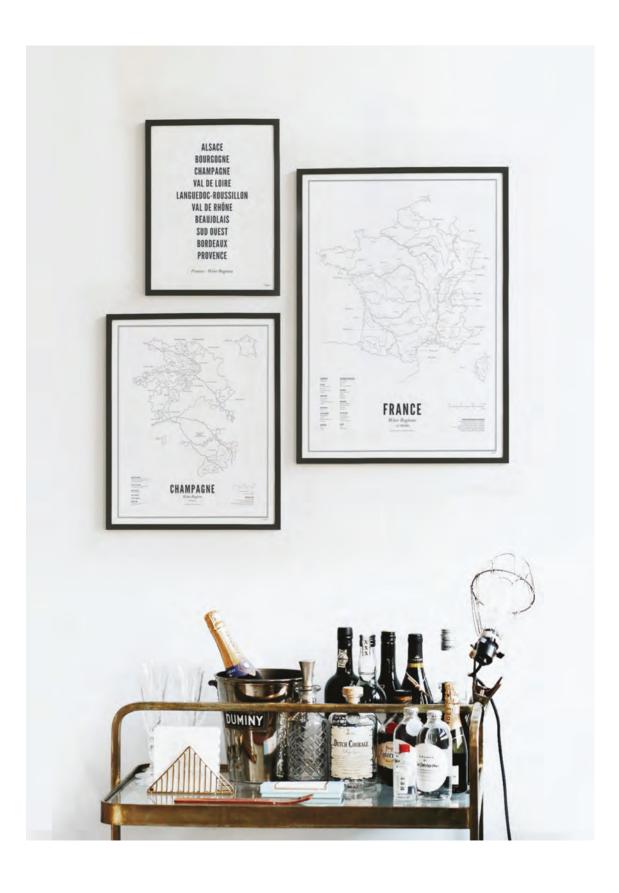

> **Available sizes** 21 x 30 cm | 30 x 40 cm | 40 x 50 cm | 50 x 70 cm

**Spain** Wine Regions

France Typography

**Spain** La Rioja Region

**France** Champagne Region

**Italy** Wine Regions

# **Wine Collection**

One of our bestselling collection offers a beautiful way to show your passion for wine. All prints are designed by hand and contain all the information about the specific regions. From France, Italy, Spain, Germany, Portugal to South Africa. This is a definite top seller all year round!