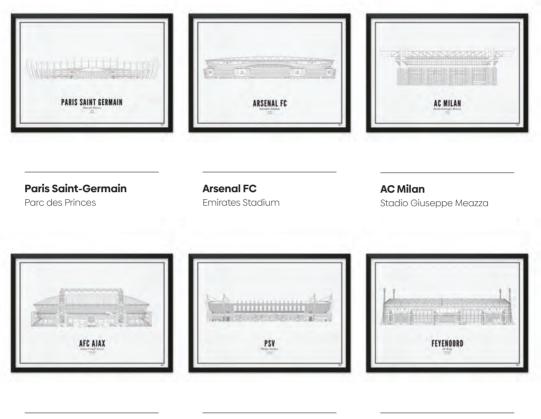

**New York** Typography

**Stockholm** Typography

New York Empire State Building

New York SoHo

**AFC Ajax** Johan Cruiff ArenA **PSV** Philips Stadion

Feyenoord De Kuip

# **Stadium Collection**

The Stadium Collection features prints of the most beautiful stadiums around the world. All stadiums are handdrawn and full of details that bring back those memories of legendary matches and football icons.

> **Available sizes** 21 x 30 cm | 30 x 40 cm | 40 x 50 cm | 50 x 70 cm

**Spain** Wine Regions

France Typography

**Spain** La Rioja Region

**France** Champagne Region

**Italy** Wine Regions