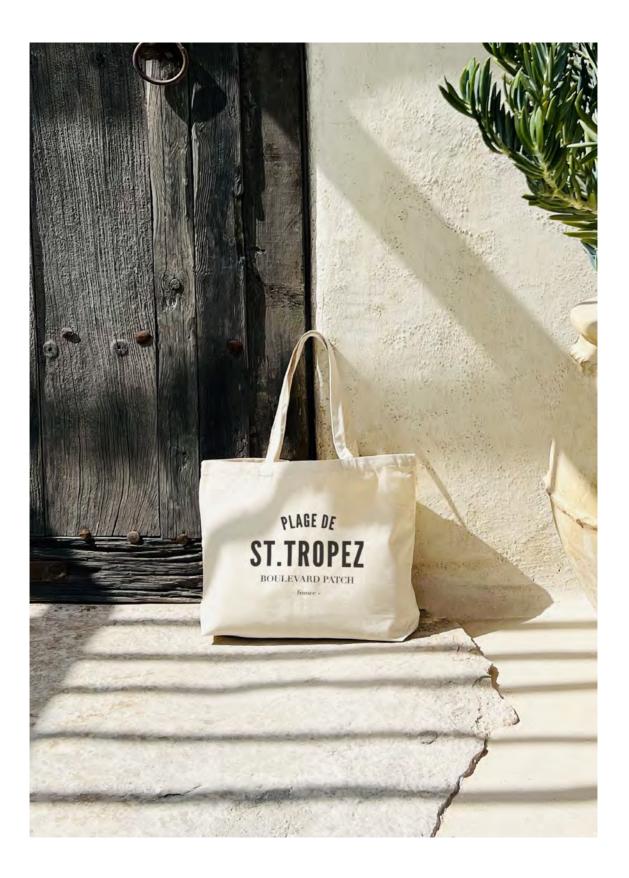

### **Tote bags**

What started as a simple quote on a tote bag for our store, has grown to be one of the most seen tote bags in Amsterdam. In addition, We also use the "F\*ck it..." & "With love..." quotes for other cities, and you have the option to customize the tote bag to your favorite city. Our Tote bags are made from 100% recycled canvas and are produced in Amsterdam!

#### Specifications

Size: 380 x 420 mm | Material: 100% Organic Canvas Color: Natural Beige | Print: 100% Matte Black