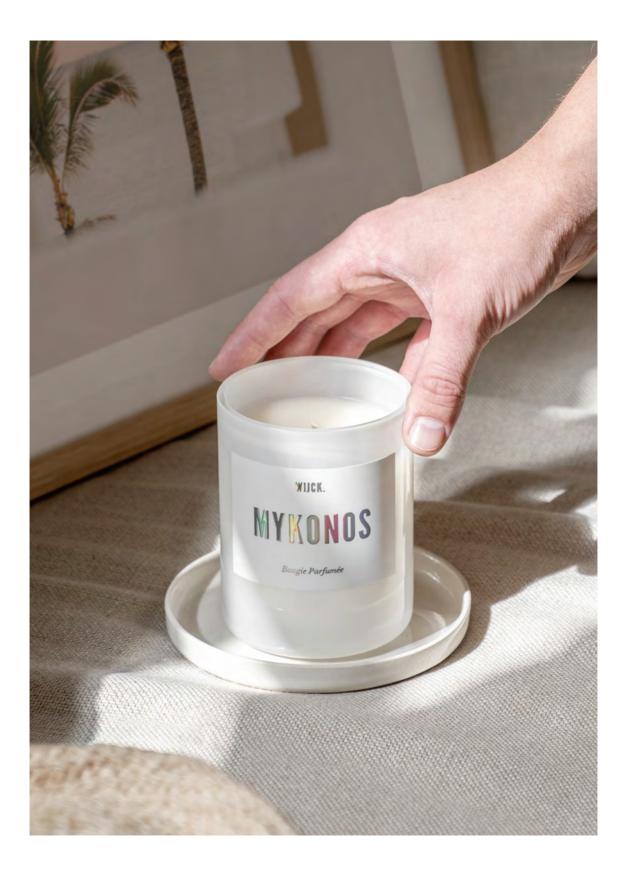

## **Tropical Candles**

Are you ready for the ultimate summer feeling? The scent of fresh orange, a hint of ozonic, and a base of sandalwood. These Summer Candles are a must-have for every sunseeker. Bring back the relaxing vibes of your summer destination with a touch of colorful disco.

#### Specifications

Size: ø80 x 105 mm | burning time: 60hrs | Wax: Natural Soy Wax (Hand poured) Glass: White (Hand blown) Wick: Cotton | Packaging: White box with holographic label