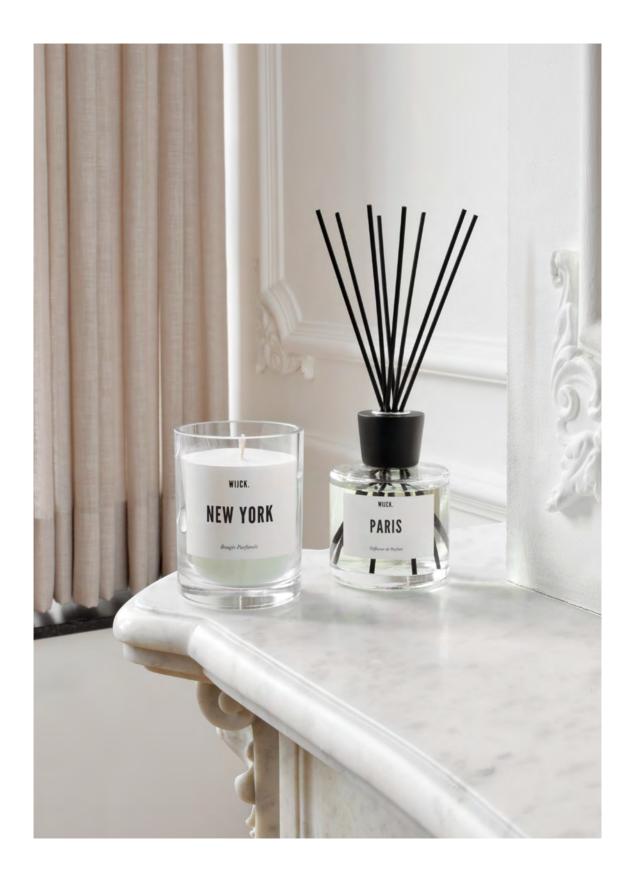

### **Scented Candles**

Fragrance your interior with beautiful scents and bring back those memories of your favorite destinations! Hand poured natural soy wax in hand blown glass and 100% eco-friendly produced.

## **Scent Diffusers**

This Scent Diffuser with worldly scents is a true enrichment for every interior. Reminiscense to your favorite destinations with the most evocative scents, beautifully housed in a luxurious 200 ml smokey black bottle. Choose one of the cities from our collection or create your own by choosing your city + favorite fragrance.