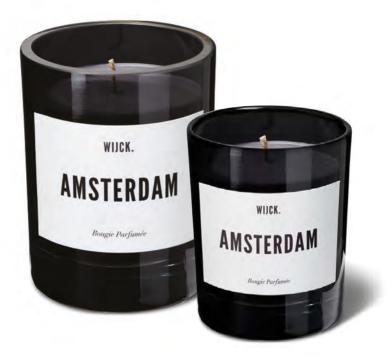

### **Scented Candles**

Fragrance your interior with beautiful scents and bring back those memories of your favorite destinations! Hand poured natural soy wax in hand blown glass and 100% eco-friendly produced.

#### Specifications

265grs candle: Ø80 x 105 mm, burning time: 60hrs | 70grs mini candle: Ø58 x 65 mm, burning time: 20hrs | Wax: Natural Soy Wax (Hand poured) | Glass: Smokey black (Hand blown) Wick: Cotton | Packaging: White box