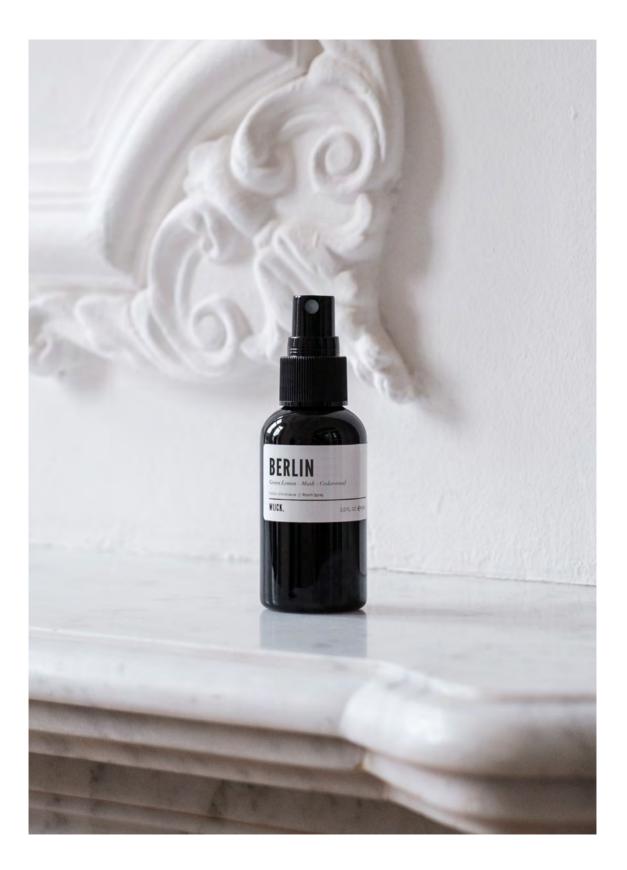

## **Travel Roomsprays**

WIJCK. presents a collection of beautiful City Roomsprays. The recycled and minimalistic black bottle has been created in line with the other fragranced products of WIJCK. and contains the typical scents of your favorite destinations. Fragrance your interior with beautiful scents.

#### Specifications

Travel Roomspray: **@**36 x 65 mm content: 2.0 FL. O.Z 60 ML Material: Recycled pet bottle | Color: Glossy Black

#### Custom made

Make your own travel roomspray from only 8 pieces