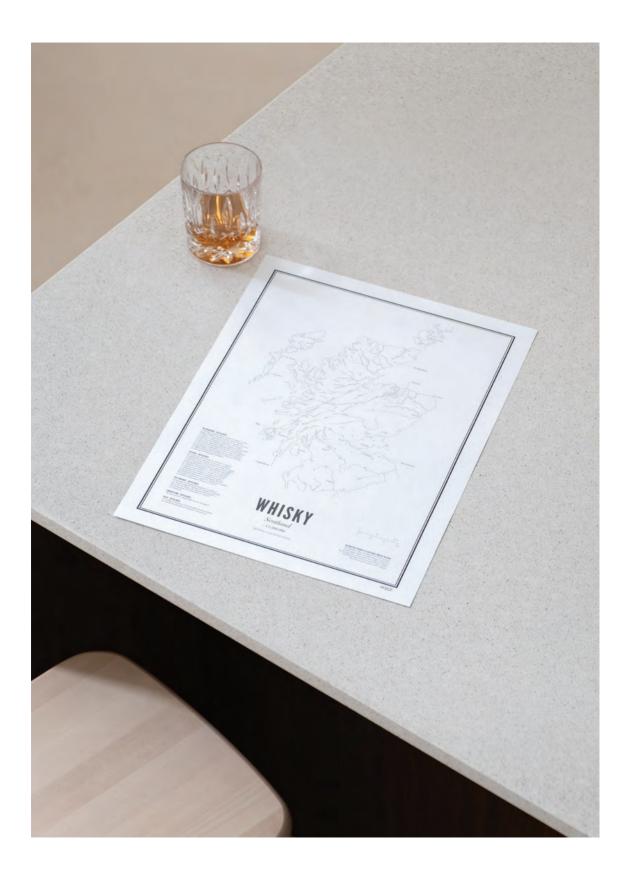

> **Available sizes** 30 × 40 cm | 40 × 50 cm | 50 × 70 cm

**Whisky** Scotland

**Port** Wine Regions

**Cognac** Cognac Region

**Champagne** Champagne Region

### **Special Drink Collection**

Are you a real drink expert? This collection consists of exceptionally detailed maps of the production areas of Cognac, Whisky, Port and Champagne. Each print pinpoints the location of the distilleries/wineries and includes information about the distinctive flavor profile per region. Check out the label of your bottle to trace the exact origin of your favorite drink!