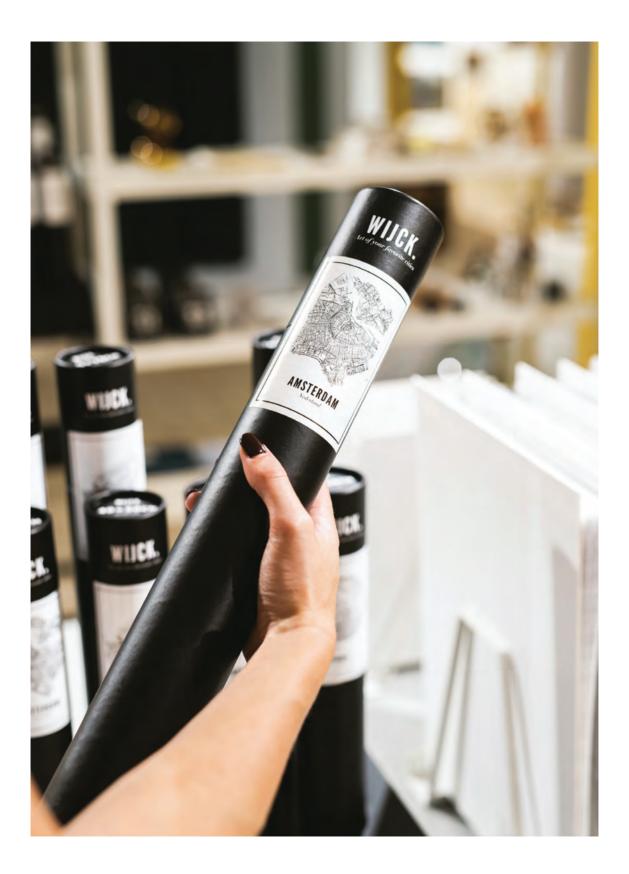

### **Poster display**

Suitable for 10 or 24 tubes

The 40x50 cm and 50x70 cm prints are packed in a black tube. To display the tubes we have various posterboxes available: