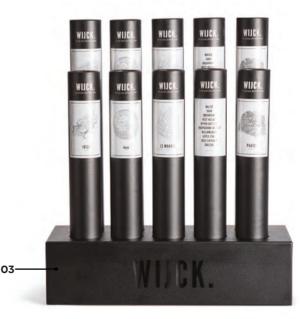

### **Poster display**

Suitable for 10 or 24 tubes

The 40x50 cm and 50x70 cm prints are packed in a black tube. To display the tubes we have various posterboxes available:

#### 01 Single posterbox - €69,95

posterbox\_01 / 7448138781706 size: 53 x 35 x 12 cm (wxdxh)

**O2 Including frame - €119,95** posterbox\_O2 / 7448138781737 size: 53 x 35 x 85 cm (wxdxh)

**O3 Posterbox table size - €49,95** posterbox\_O3 / 7448138780747 size: 45 x 20 x 12 cm (wxdxh)