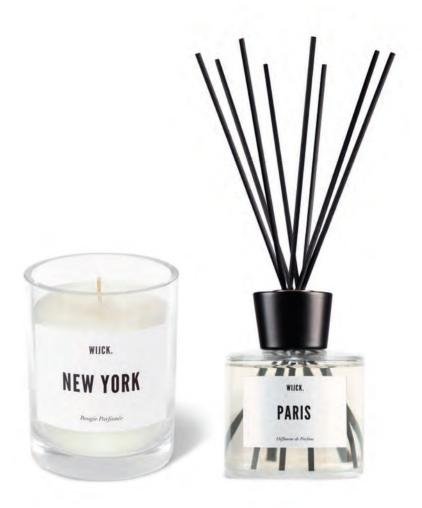

### **Scented Candles**

Fragrance your interior with beautiful scents and bring back those memories of your favorite destinations! Hand poured natural soy wax in hand blown glass and 100% eco-friendly produced.

#### Specifications

265grs candle: Ø80 x 105 mm, burning time: 60hrs | 70grs mini candle: Ø58 x 65 mm, burning time: 20hrs | Wax: Natural Soy Wax (Hand poured) | Glass: Smokey black (Hand blown) Wick: Cotton | Packaging: White box

## **Scent Diffusers**

This Scent Diffuser with worldly scents is a true enrichment for every interior. Reminiscense to your favorite destinations with the most evocative scents, beautifully housed in a luxurious 200 ml smokey black bottle. Choose one of the cities from our collection or create your own by choosing your city + favorite fragrance.

#### Specifications

Size: ø80 x 90 mm | Content: 6.8 FL. O.Z 200 ML | Material: Glass bottle with wooden cover and black fiber sticks | Color: Smokey Black | Packaging: White box