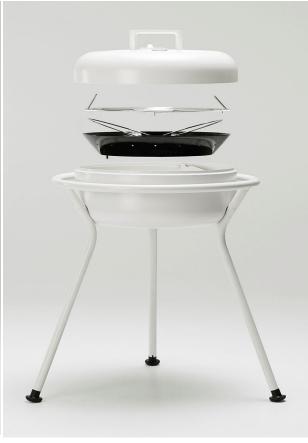

The KORO barbecue, is all about togetherness.

Sharing and enjoying family, friends and food, around the fire is why we developed KORO. Our light, compact and attractive barbecue can be used as a cooking device or as a fire pit, connecting people around its warm core.

KORO's simple circular design and the black-and-white base colors perfectly complement the other products in our range.

KORO is a user-friendly, all-purpose and reasonably sized charcoal barbecue that can be used throughout the vear.