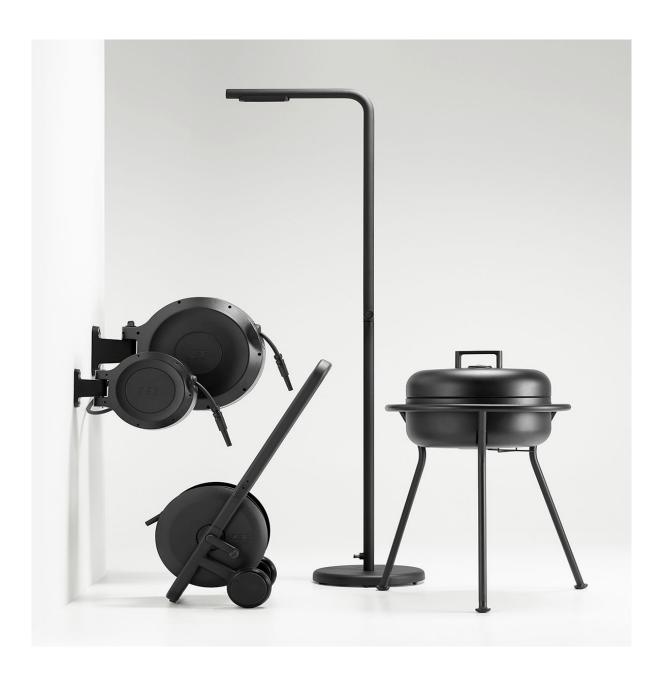

The KORO barbecue, is all about togetherness.

Sharing and enjoying family, friends and food, around the fire is why we developed KORO. Our light, compact and attractive barbecue can be used as a cooking device or as a fire pit, connecting people around its warm core.

KORO's simple circular design and the black-and-white base colors perfectly complement the other products in our range.

KORO is a user-friendly, all-purpose and reasonably sized charcoal barbecue that can be used throughout the vear.