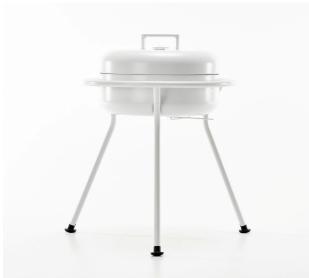

The KORO barbecue, is all about togetherness.

Sharing and enjoying family, friends and food, around the fire is why we developed KORO. Our light, compact and attractive barbecue can be used as a cooking device or as a fire pit, connecting people around its warm core.

KORO's simple circular design and the black-and-white base colors perfectly complement the other products in our range.

KORO is a user-friendly, all-purpose and reasonably sized charcoal barbecue that can be used throughout the vear.