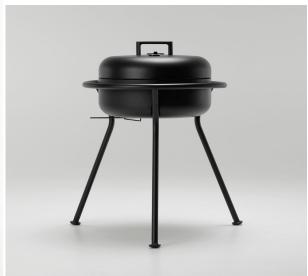

The KORO barbecue, is all about togetherness.

Sharing and enjoying family, friends and food, around the fire is why we developed KORO. Our light, compact and attractive barbecue can be used as a cooking device or as a fire pit, connecting people around its warm core.

KORO's simple circular design and the black-and-white base colors perfectly complement the other products in our range.

KORO is a user-friendly, all-purpose and reasonably sized charcoal barbecue that can be used throughout the vear.