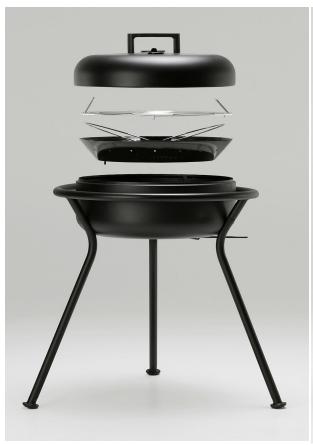

The KORO barbecue, is all about togetherness.

Sharing and enjoying family, friends and food, around the fire is why we developed KORO. Our light, compact and attractive barbecue can be used as a cooking device or as a fire pit, connecting people around its warm core.

KORO's simple circular design and the black-and-white base colors perfectly complement the other products in our range.

KORO is a user-friendly, all-purpose and reasonably sized charcoal barbecue that can be used throughout the vear.