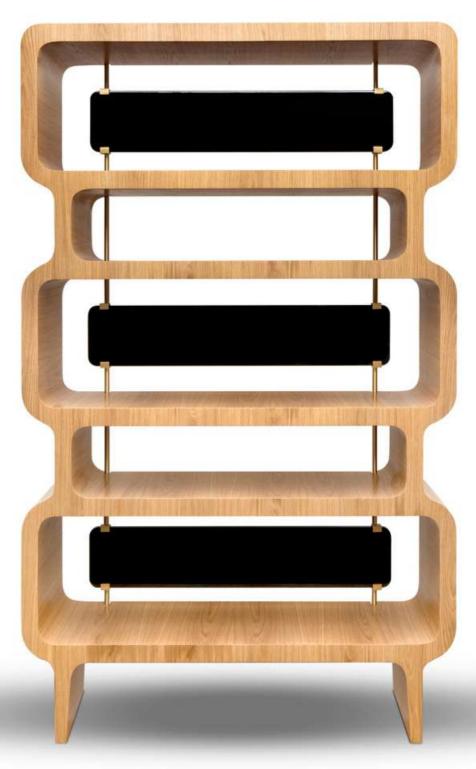

Copacabana armchair Shown in natural oak and special fabric

Copacabana armchair Shown in darkened oak and special fabric

Copacabana Bookcase

### Blurs the line between functional design and art

Copacabana bookcase is a bold, sculptural yet functional piece build in solid wood with an unique shape, and plates in high gloss black lacquered wood or travertine marble that can be exchanged according to your preference.