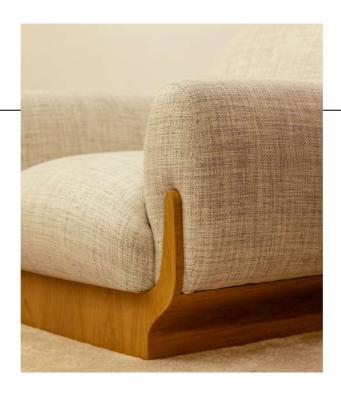

#### Copacabana armchair

Part of Copacabana collection, the Copacabana armchair will reinforce the balance and appealing sense of liveability, warmth and modernity with a design concept that combines outstanding shape and fine materials.

With comfort as the constant starting-point in Copacabana armchair creation, the rounded and whimsical shapes of this armchair are conceived to serve the body, providing both comfort and cosiness.

Available in custom sizes and materials upon request

Copacabana armchair Shown in natural oak and special fabric

Copacabana armchair Shown in darkened oak and special fabric

Copacabana Bookcase