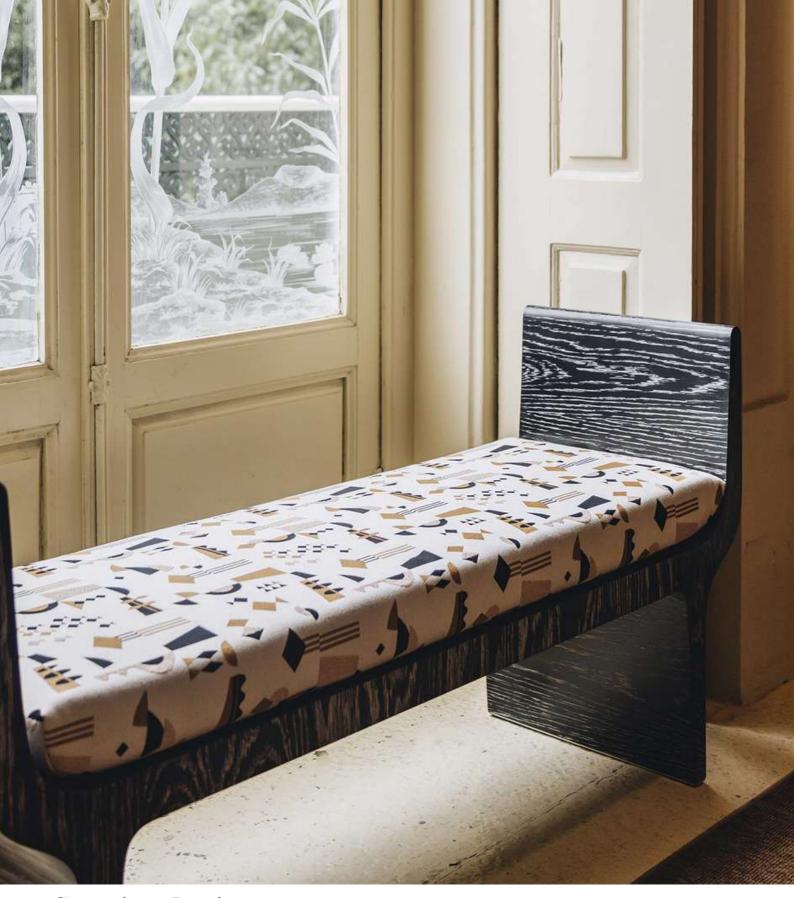

Copacabana Bench

Copacabana Sidewalks, Rio de Janeiro, Brazil

Copacabana Bench

Shown in black limed oak veneer.

\* shaped seating cushion is optional