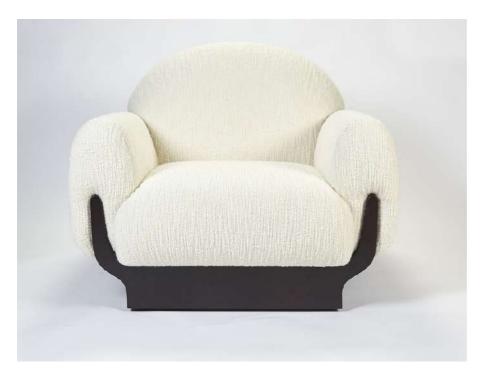

#### Copacabana armchair

Part of Copacabana collection, the Copacabana armchair will reinforce the balance and appealing sense of liveability, warmth and modernity with a design concept that combines outstanding shape and fine materials.

With comfort as the constant starting-point in Copacabana armchair creation, the rounded and whimsical shapes of this armchair are conceived to serve the body, providing both comfort and cosiness.

Available in custom sizes and materials upon request