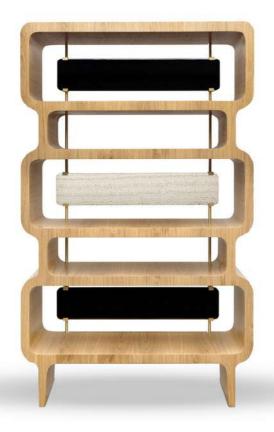

Copacabana armchair Shown in natural oak and special fabric

Copacabana armchair Shown in darkened oak and special fabric

Copacabana Bookcase

### Blurs the line between functional design and art

Copacabana bookcase is a bold, sculptural yet functional piece build in solid wood with an unique shape, and plates in high gloss black lacquered wood or travertine marble that can be exchanged according to your preference.