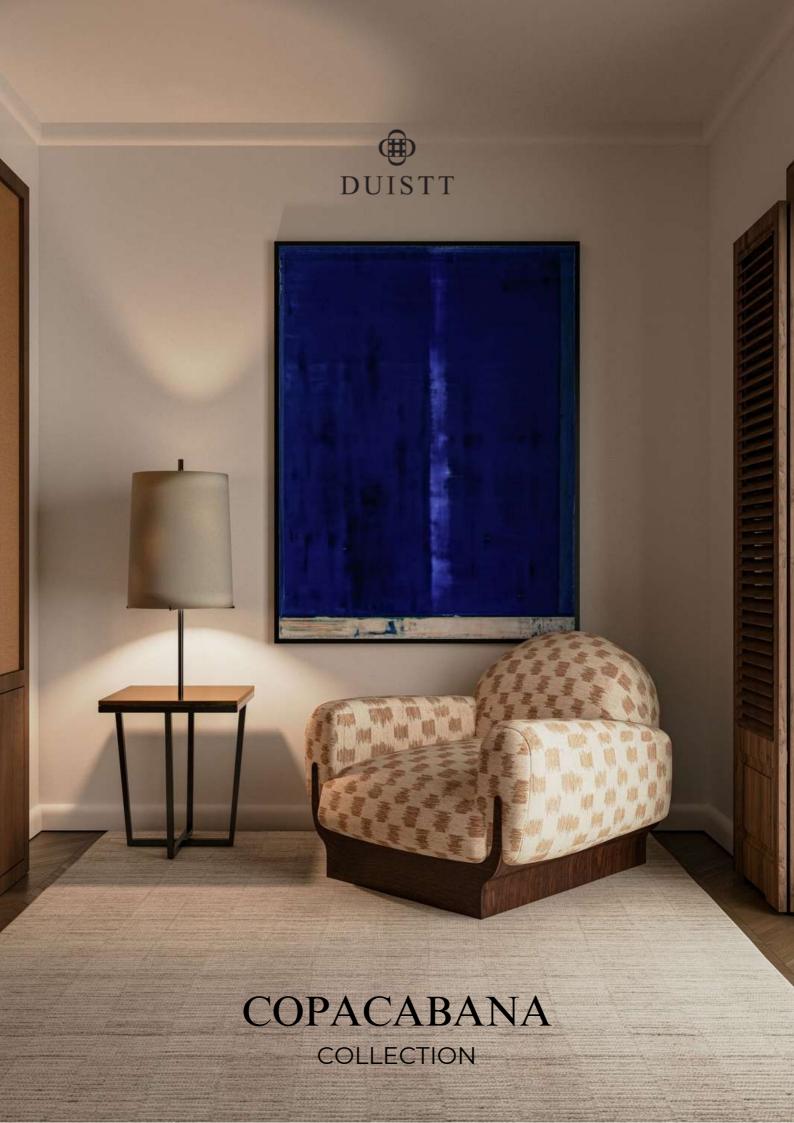

#### Copacabana armchair

Part of Copacabana collection, the Copacabana armchair will reinforce the balance and appealing sense of liveability, warmth and modernity with a design concept that combines outstanding shape and fine materials.

With comfort as the constant starting-point in Copacabana armchair creation, the rounded and whimsical shapes of this armchair are conceived to serve the body, providing both comfort and cosiness.

Available in custom sizes and materials upon request