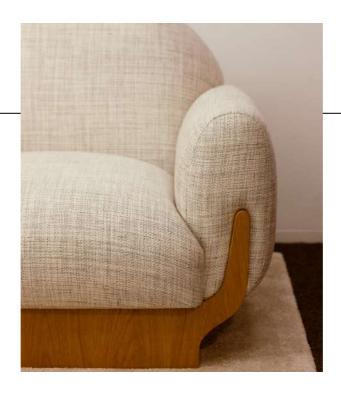

Copacabana armchair Shown in natural oak and special fabric

Copacabana armchair Shown in darkened oak and special fabric

Copacabana Bookcase