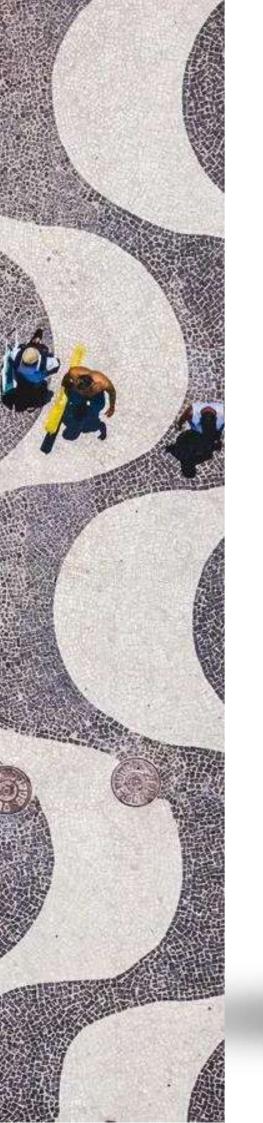

## Sense of liveability, warmth and contemporaneity

Copacabana collection is influenced by the sidewalks of Copacabana beach in Rio de Janeiro, most recognized for their mosaic artistry. Its fluid and full of movement design, inspired by the sea waves, gave life to this collection.

Copacabana Bench

Copacabana Sidewalks, Rio de Janeiro, Brazil

Copacabana Bench

Shown in black limed oak veneer.

\* shaped seating cushion is optional