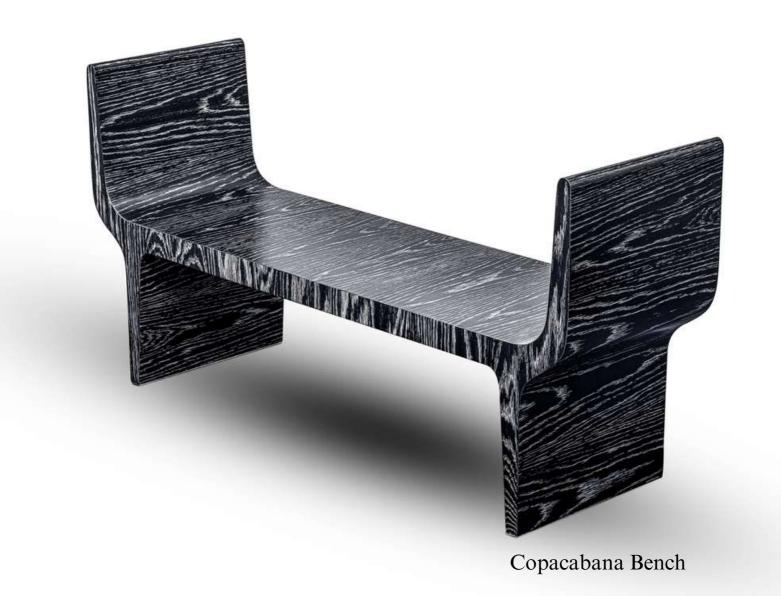

Copacabana Bench

Copacabana Sidewalks, Rio de Janeiro, Brazil

Copacabana Bench

Shown in black limed oak veneer.

\* shaped seating cushion is optional