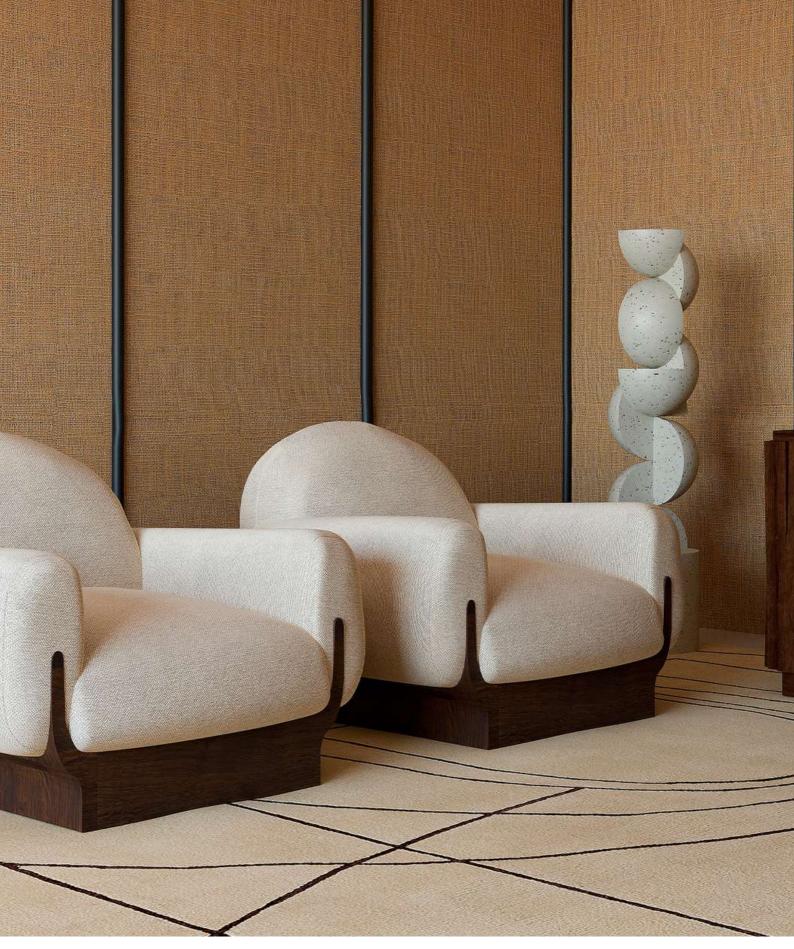

#### Copacabana armchair

Part of Copacabana collection, the Copacabana armchair will reinforce the balance and appealing sense of liveability, warmth and modernity with a design concept that combines outstanding shape and fine materials.

With comfort as the constant starting-point in Copacabana armchair creation, the rounded and whimsical shapes of this armchair are conceived to serve the body, providing both comfort and cosiness.

Available in custom sizes and materials upon request

Copacabana armchair Shown in natural oak and special fabric

Copacabana armchair Shown in darkened oak and special fabric

Copacabana Bookcase