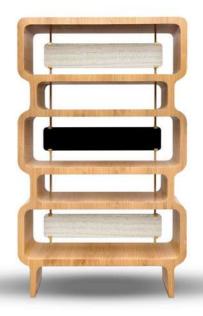

Copacabana armchair Shown in natural oak and special fabric

Copacabana armchair Shown in darkened oak and special fabric

Copacabana Bookcase

### Blurs the line between functional design and art

Copacabana bookcase is a bold, sculptural yet functional piece build in solid wood with an unique shape, and plates in high gloss black lacquered wood or travertine marble that can be exchanged according to your preference.