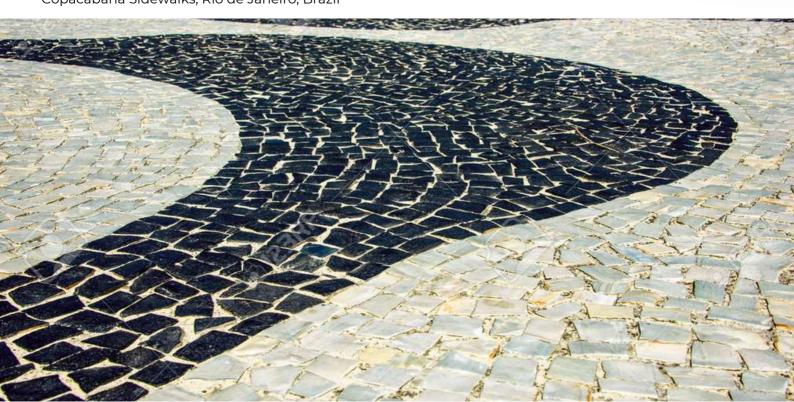

## Sense of liveability, warmth and contemporaneity

Copacabana collection is influenced by the sidewalks of Copacabana beach in Rio de Janeiro, most recognized for their mosaic artistry. Its fluid and full of movement design, inspired by the sea waves, gave life to this collection.

Copacabana Bench

Copacabana Sidewalks, Rio de Janeiro, Brazil

Copacabana Bench

Shown in black limed oak veneer.

\* shaped seating cushion is optional