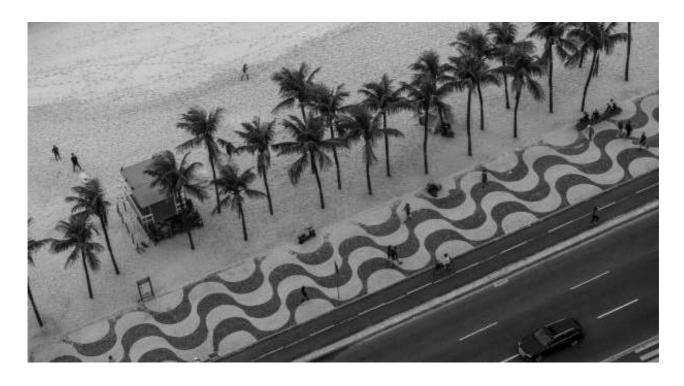

## Sense of liveability, warmth and contemporaneity

Copacabana collection is influenced by the sidewalks of Copacabana beach in Rio de Janeiro, most recognized for their mosaic artistry. Its fluid and full of movement design, inspired by the sea waves, gave life to this collection.

Copacabana Bench

Copacabana Sidewalks, Rio de Janeiro, Brazil

Copacabana Bench

Shown in black limed oak veneer.

\* shaped seating cushion is optional