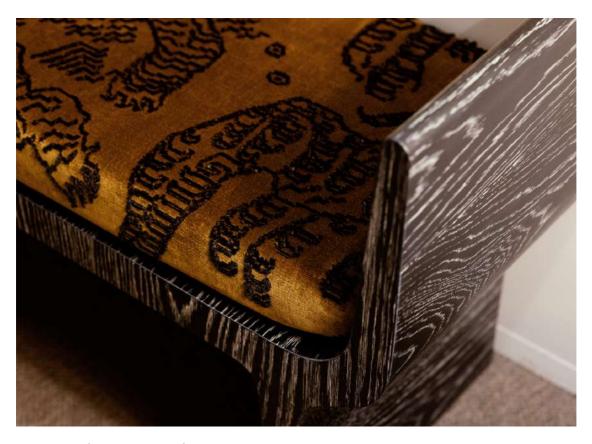

Copacabana Bench

Copacabana Sidewalks, Rio de Janeiro, Brazil

Copacabana Bench

Shown in black limed oak veneer.

\* shaped seating cushion is optional