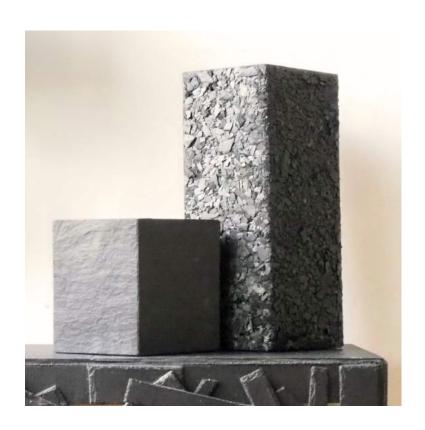

nt

**Design to travel**, each element is 45 cm high. **Very easy to install**, one screw hidden by the plant







#### **Pixel**

Wall Decor



35/35/12.5 cm







# Pixel Pixel Tablet Pixel Cub



Pixel **35/35/12.5 cm** 



Pixel Tablet 35/35/10 cm



Pixel Cub **35/35/20 cm** 



# **Hexa 2**Hexagonal wall planter



W 22/P 12.5/H 25 cm



# **Classic**Square wall planter



25/25/12.5 cm



#### **Ombreschinoises**

Free-standing planter



Behind the pattern a cube 10/10/10 cm

1 L 18 / H 19 cm

2 L 22 / H 22 cm

3 L 18.5 / H 17 cm

4 L 25 / H 16 cm



# **Prisme**Octogonal planter



Height 53 cm Diam. Total 58 cm Diam. Usable 45 cm



**Poétic** 

Plant, candle, aperitif



Feet weighted with slate shavings.
Anti-stain treated and food contact approved

#### **Diamond**

Vases



**Recto** Slate shavings decor **Verso** Plain slate



Height 18 and 40 cm Width 22 cm Depth 13 cm



### Kintsu

Totem with gold leaf decor



Height 175, W 25/25 cm

#### Stone



63/48/30 cm



## Gaby

#### Indoor/outdoor Console



Front detail

#### Mosaïc

Two-tone seals

#### Marble









Sky



#### Mosaïc "Marble"

Coffee table Concept

4 indoor/outdoor modules 60/20/20, 50/20/25, 40/40/30, 30/30/45 cm

Made to measure



## Mosaïc "Sky"



Indoor/outdoor modules 40/40/30, 30/30/45 cm

#### Secret



46/30/42 cm



#### Wall

Wall covering with planters





#### **INSTAGRAM**



Catherine Pirim
LE TRÈFLE BLEU

22 RUE PIERRE ET MARIE CURIE 94200 IVRY SUR SEINE
+33(0)6 77 45 15 69
pirimcatherine@gmail.com
www.ardoisedesign.fr