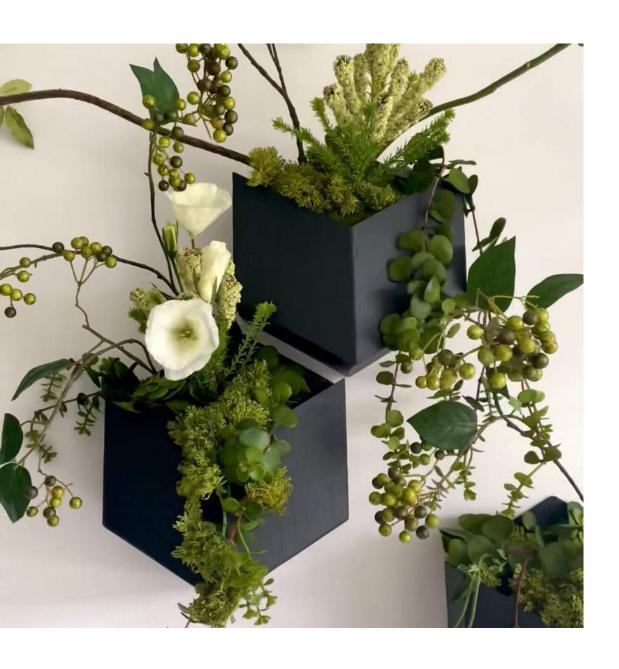

#### Wall

Wall covering with planters

## Create a corner of greenery wherever you want

**Design to travel**, each element is 45 cm high. **Very easy to install**, one screw hidden by the plant