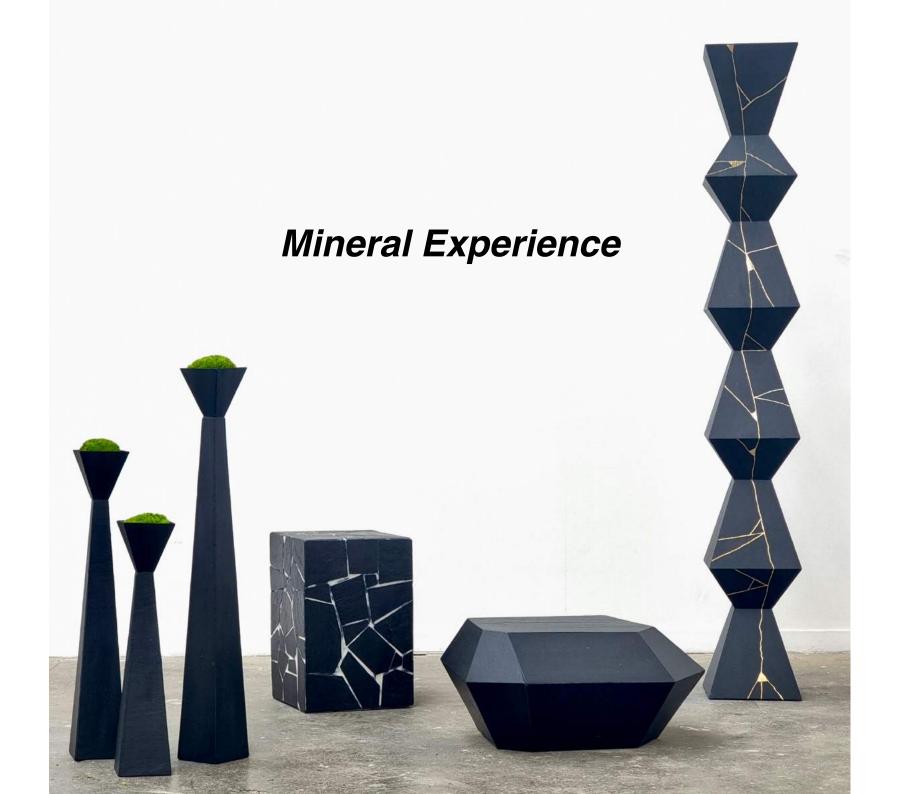

## Green Lifestyle

Concepts for greening spaces

# **Prisme**Octogonal planter

Height 53 cm Diam. Total 58 cm Diam. Usable 45 cm

**Poétic** 

Plant, candle, aperitif

Feet weighted with slate shavings.
Anti-stain treated and food contact approved

#### **Diamond**

Vases

**Recto** Slate shavings decor **Verso** Plain slate

Height 18 and 40 cm Width 22 cm Depth 13 cm

### Kintsu

Totem with gold leaf decor

Height 175, W 25/25 cm