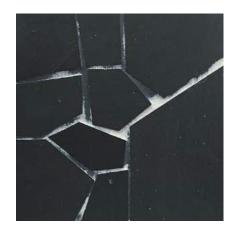

**Hexagonal wall planter



W 22/P 12.5/H 25 cm



# **Classic**Square wall planter



25/25/12.5 cm



#### **Ombreschinoises**

Free-standing planter



Behind the pattern a cube 10/10/10 cm

1 L 18 / H 19 cm

2 L 22 / H 22 cm

3 L 18.5 / H 17 cm

4 L 25 / H 16 cm



# **Prisme**Octogonal planter



Height 53 cm Diam. Total 58 cm Diam. Usable 45 cm



**Poétic** 

Plant, candle, aperitif



Feet weighted with slate shavings.
Anti-stain treated and food contact approved

#### **Diamond**

Vases



**Recto** Slate shavings decor **Verso** Plain slate



Height 18 and 40 cm Width 22 cm Depth 13 cm



### Kintsu

Totem with gold leaf decor



Height 175, W 25/25 cm

#### Stone



63/48/30 cm



## Gaby

#### Indoor/outdoor Console



Front detail

#### Mosaïc

Two-tone seals

#### Marble









Sky



#### Mosaïc "Marble"

Coffee table Concept

4 indoor/outdoor modules 60/20/20, 50/20/25, 40/40/30, 30/30/45 cm

Made to measure



## Mosaïc "Sky"



Indoor/outdoor modules 40/40/30, 30/30/45 cm

#### Secret



46/30/42 cm



#### Wall

Wall covering with planters





#### **INSTAGRAM**



Catherine Pirim
LE TRÈFLE BLEU

22 RUE PIERRE ET MARIE CURIE 94200 IVRY SUR SEINE
+33(0)6 77 45 15 69
pirimcatherine@gmail.com
www.ardoisedesign.fr