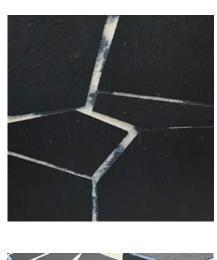

2**Hexagonal wall planter



W 22/P 12.5/H 25 cm



# **Classic**Square wall planter



25/25/12.5 cm



#### **Ombreschinoises**

Free-standing planter



Behind the pattern a cube 10/10/10 cm

1 L 18 / H 19 cm

2 L 22 / H 22 cm

3 L 18.5 / H 17 cm

4 L 25 / H 16 cm



# **Prisme**Octogonal planter



Height 53 cm Diam. Total 58 cm Diam. Usable 45 cm



**Poétic** 

Plant, candle, aperitif



Feet weighted with slate shavings.
Anti-stain treated and food contact approved

#### **Diamond**

Vases



**Recto** Slate shavings decor **Verso** Plain slate



Height 18 and 40 cm Width 22 cm Depth 13 cm



### Kintsu

Totem with gold leaf decor



Height 175, W 25/25 cm

#### Stone



63/48/30 cm



## Gaby

#### Indoor/outdoor Console



Front detail

#### Mosaïc

Two-tone seals

#### Marble









Sky



#### Mosaïc "Marble"

Coffee table Concept

4 indoor/outdoor modules 60/20/20, 50/20/25, 40/40/30, 30/30/45 cm

Made to measure



## Mosaïc "Sky"



Indoor/outdoor modules 40/40/30, 30/30/45 cm

#### Secret



46/30/42 cm



#### Wall

Wall covering with planters





#### **INSTAGRAM**



Catherine Pirim
LE TRÈFLE BLEU

22 RUE PIERRE ET MARIE CURIE 94200 IVRY SUR SEINE
+33(0)6 77 45 15 69
pirimcatherine@gmail.com
www.ardoisedesign.fr