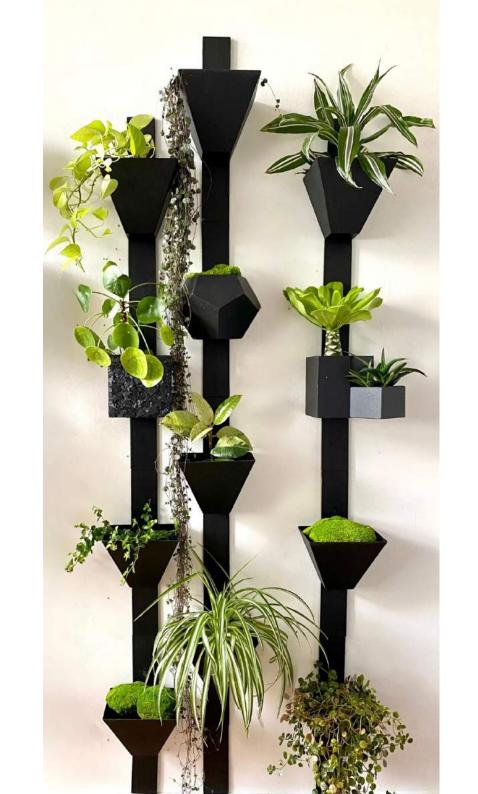

## Green Lifestyle

Concepts for greening spaces

#### The Travelling Tree

## Create a corner of greenery wherever you want

**Design to travel**, each element is 45 cm high. **Very easy to install**, one screw hidden by the plant