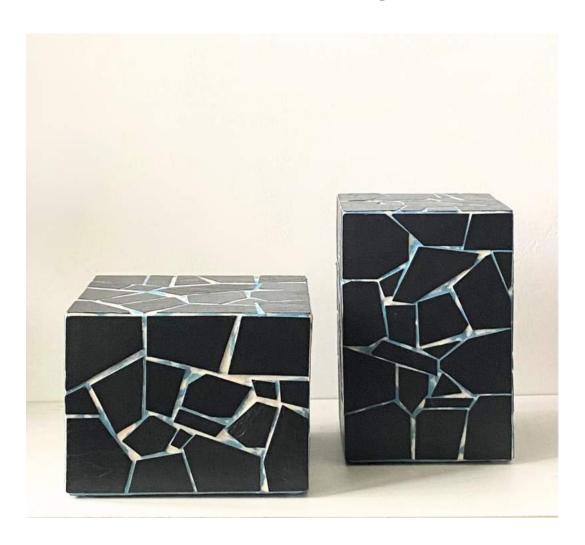

#### Mosaïc "Marble"

Coffee table Concept

4 indoor/outdoor modules 60/20/20, 50/20/25, 40/40/30, 30/30/45 cm

Made to measure

## Mosaïc "Sky"

Indoor/outdoor modules 40/40/30, 30/30/45 cm