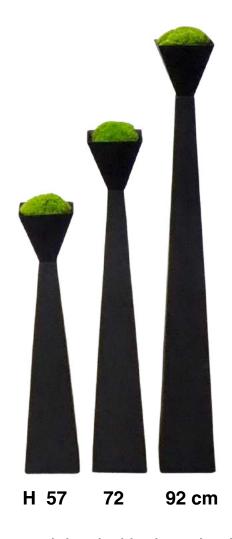

#### The Travelling Tree

## Create a corner of greenery wherever you want

**Design to travel**, each element is 45 cm high. **Very easy to install**, one screw hidden by the plant