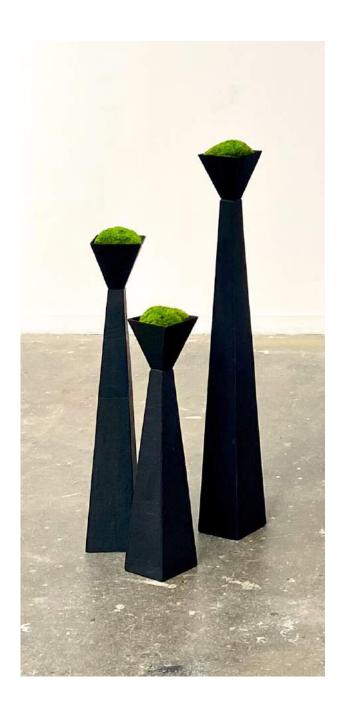

#### The Travelling Tree

## Create a corner of greenery wherever you want

**Design to travel**, each element is 45 cm high. **Very easy to install**, one screw hidden by the plant