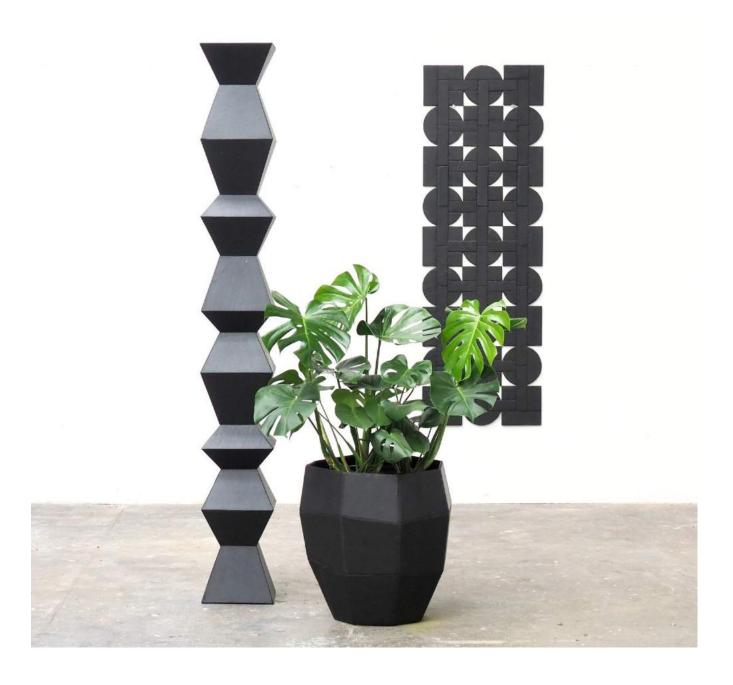

### Kintsu

Totem with gold leaf decor

Height 175, W 25/25 cm

#### Stone

63/48/30 cm