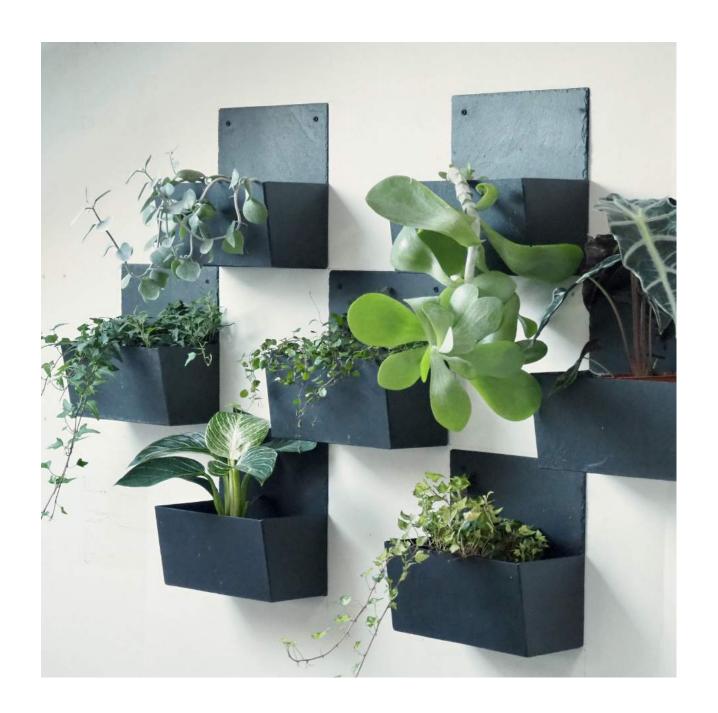

#### Wall

Wall covering with planters

## Create a corner of greenery wherever you want

**Design to travel**, each element is 45 cm high. **Very easy to install**, one screw hidden by the plant