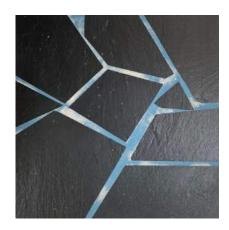

#### Mosaïc

Two-tone seals

## Mosaïc "Sky"

Indoor/outdoor modules 40/40/30, 30/30/45 cm