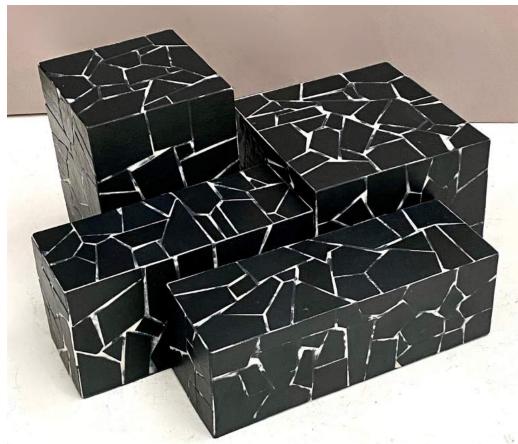

#### Mosaïc

Two-tone seals

#### Mosaïc "Marble"

Coffee table Concept

4 indoor/outdoor modules 60/20/20, 50/20/25, 40/40/30, 30/30/45 cm

Made to measure