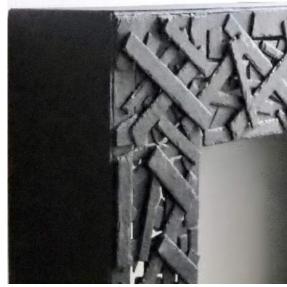

#### Indoor/outdoor Console

Front detail

#### BLACK*stone*

Slate, which has the same density as marble and granite, is the only stone that can be worked in thin thickness.

It retains its properties without the inconvenience of weight.

Aged 400 million years, this natural material, noble and sustainable, is used raw.

indoor/outdoor.

It is waterproof, does not freeze, and does not change color.

It reflects the light, each slate is unique.

The workshop has specialized in this material since 2008. Everything is handmade and can be made to measure.

Our know-how is unique and our designs exclusive.

No waste, cutting chips and scraps are reused for new creations.

Design Catherine Pirim