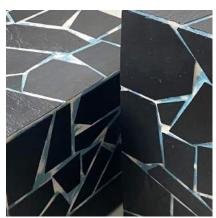

#### Mosaïc

Two-tone seals

#### Mosaïc "Marble"

Coffee table Concept

4 indoor/outdoor modules 60/20/20, 50/20/25, 40/40/30, 30/30/45 cm

Made to measure