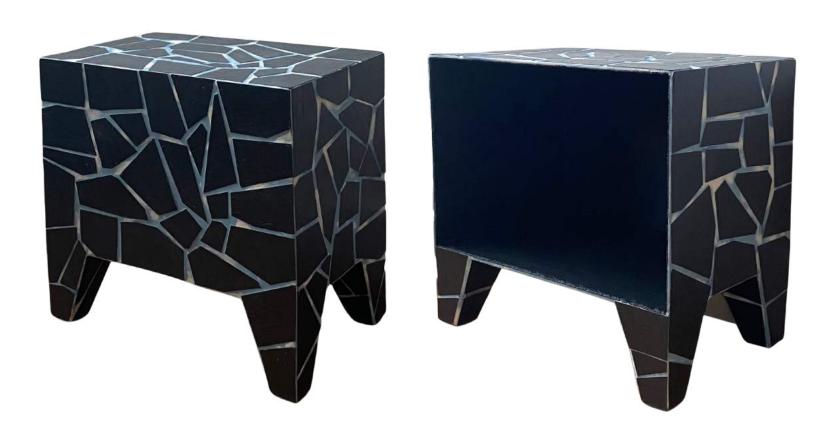

#### Mosaïc "Marble"

Coffee table Concept

4 indoor/outdoor modules 60/20/20, 50/20/25, 40/40/30, 30/30/45 cm

Made to measure

## Mosaïc "Sky"

Indoor/outdoor modules 40/40/30, 30/30/45 cm