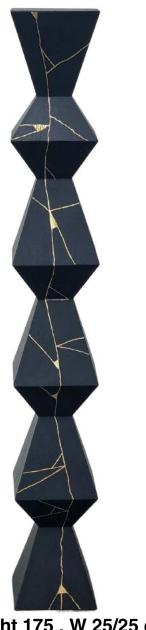

35/35/12.5 cm







# Pixel Pixel Tablet Pixel Cub



Pixel **35/35/12.5 cm** 



Pixel Tablet 35/35/10 cm



Pixel Cub **35/35/20 cm** 



# **Hexa 2**Hexagonal wall planter



W 22/P 12.5/H 25 cm



# **Classic**Square wall planter



25/25/12.5 cm



#### **Ombreschinoises**

Free-standing planter



Behind the pattern a cube 10/10/10 cm

1 L 18 / H 19 cm

2 L 22 / H 22 cm

3 L 18.5 / H 17 cm

4 L 25 / H 16 cm



# **Prisme**Octogonal planter



Height 53 cm Diam. Total 58 cm Diam. Usable 45 cm



**Poétic** 

Plant, candle, aperitif



Feet weighted with slate shavings.
Anti-stain treated and food contact approved

#### **Diamond**

Vases



**Recto** Slate shavings decor **Verso** Plain slate



Height 18 and 40 cm Width 22 cm Depth 13 cm



### Kintsu

Totem with gold leaf decor



Height 175, W 25/25 cm

#### Stone



63/48/30 cm



## Gaby

#### Indoor/outdoor Console



Front detail

#### Mosaïc

Two-tone seals

#### Marble









Sky



#### Mosaïc "Marble"

Coffee table Concept

4 indoor/outdoor modules 60/20/20, 50/20/25, 40/40/30, 30/30/45 cm

Made to measure



## Mosaïc "Sky"



Indoor/outdoor modules 40/40/30, 30/30/45 cm

#### Secret



46/30/42 cm



#### Wall

Wall covering with planters





#### **INSTAGRAM**



Catherine Pirim
LE TRÈFLE BLEU

22 RUE PIERRE ET MARIE CURIE 94200 IVRY SUR SEINE
+33(0)6 77 45 15 69
pirimcatherine@gmail.com
www.ardoisedesign.fr