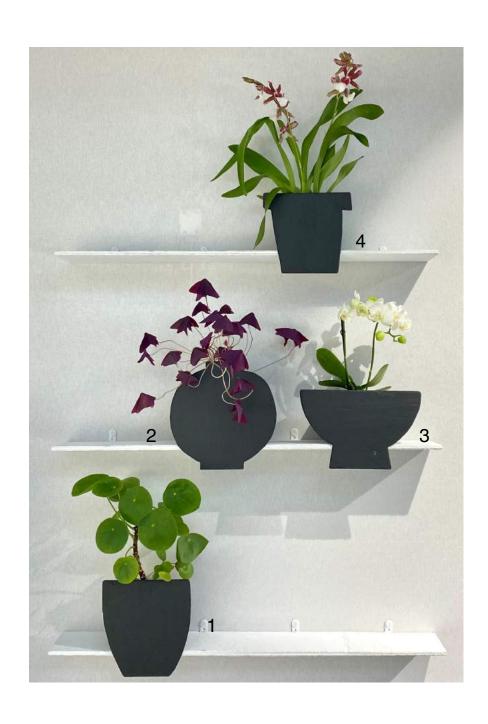

#### The Travelling Tree

## Create a corner of greenery wherever you want

**Design to travel**, each element is 45 cm high. **Very easy to install**, one screw hidden by the plant