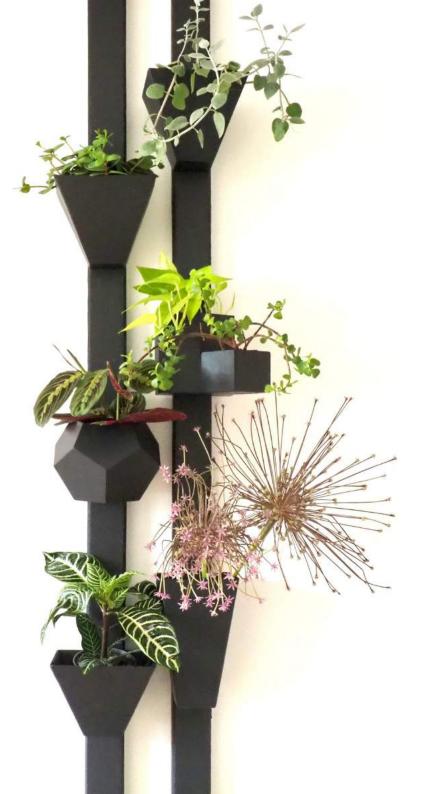

#### The Travelling Tree

## Create a corner of greenery wherever you want

**Design to travel**, each element is 45 cm high. **Very easy to install**, one screw hidden by the plant