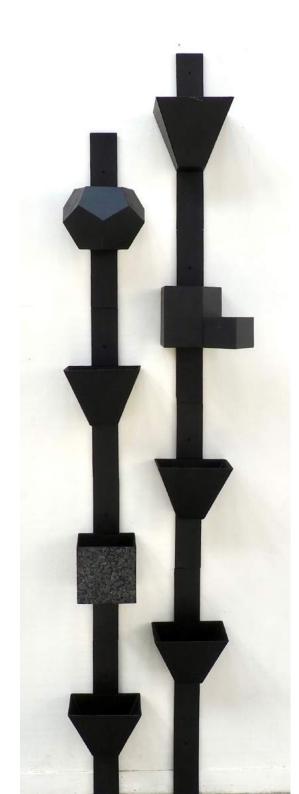

#### The Travelling Tree

## Create a corner of greenery wherever you want

**Design to travel**, each element is 45 cm high. **Very easy to install**, one screw hidden by the plant