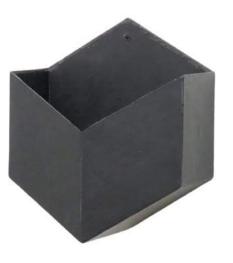

# **Hexa 2**Hexagonal wall planter

W 22/P 12.5/H 25 cm

# **Classic**Square wall planter

25/25/12.5 cm