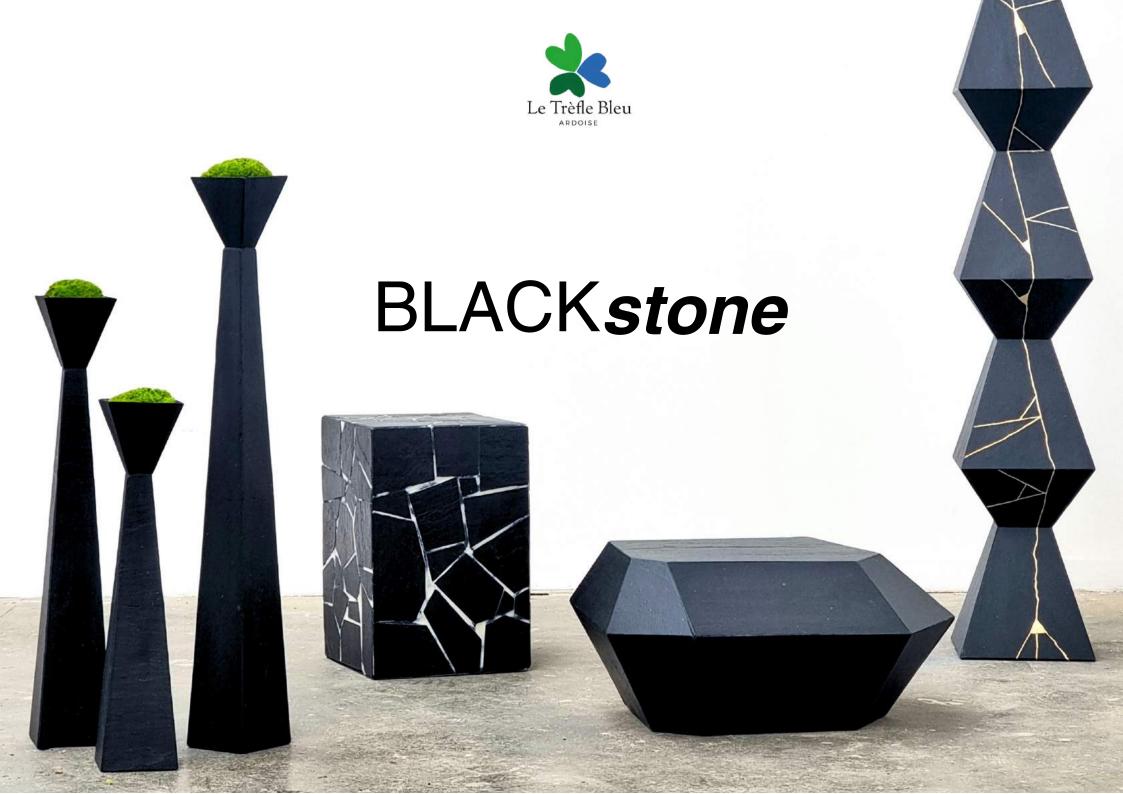

#### BLACK*stone*

Slate, which has the same density as marble and granite, is the only stone that can be worked in thin thickness.

It retains its properties without the inconvenience of weight.

Aged 400 million years, this natural material, noble and sustainable, is used raw.

indoor/outdoor.

It is waterproof, does not freeze, and does not change color.

It reflects the light, each slate is unique.

The workshop has specialized in this material since 2008. Everything is handmade and can be made to measure.

Our know-how is unique and our designs exclusive.

No waste, cutting chips and scraps are reused for new creations.

Design Catherine Pirim