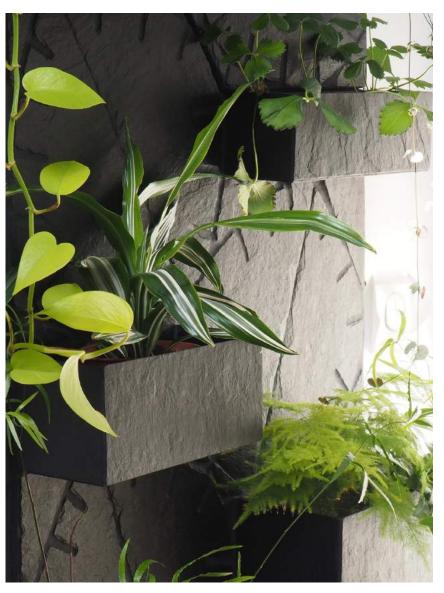

e**Octogonal planter



Height 53 cm Diam. Total 58 cm Diam. Usable 45 cm



**Poétic** 

Plant, candle, aperitif



Feet weighted with slate shavings.
Anti-stain treated and food contact approved

#### **Diamond**

Vases



**Recto** Slate shavings decor **Verso** Plain slate



Height 18 and 40 cm Width 22 cm Depth 13 cm



### Kintsu

Totem with gold leaf decor



Height 175, W 25/25 cm

#### Stone



63/48/30 cm



## Gaby

#### Indoor/outdoor Console



Front detail

#### Mosaïc

Two-tone seals

#### Marble









Sky



#### Mosaïc "Marble"

Coffee table Concept

4 indoor/outdoor modules 60/20/20, 50/20/25, 40/40/30, 30/30/45 cm

Made to measure



## Mosaïc "Sky"



Indoor/outdoor modules 40/40/30, 30/30/45 cm

#### Secret



46/30/42 cm



#### Wall

Wall covering with planters





#### **INSTAGRAM**



Catherine Pirim
LE TRÈFLE BLEU

22 RUE PIERRE ET MARIE CURIE 94200 IVRY SUR SEINE
+33(0)6 77 45 15 69
pirimcatherine@gmail.com
www.ardoisedesign.fr