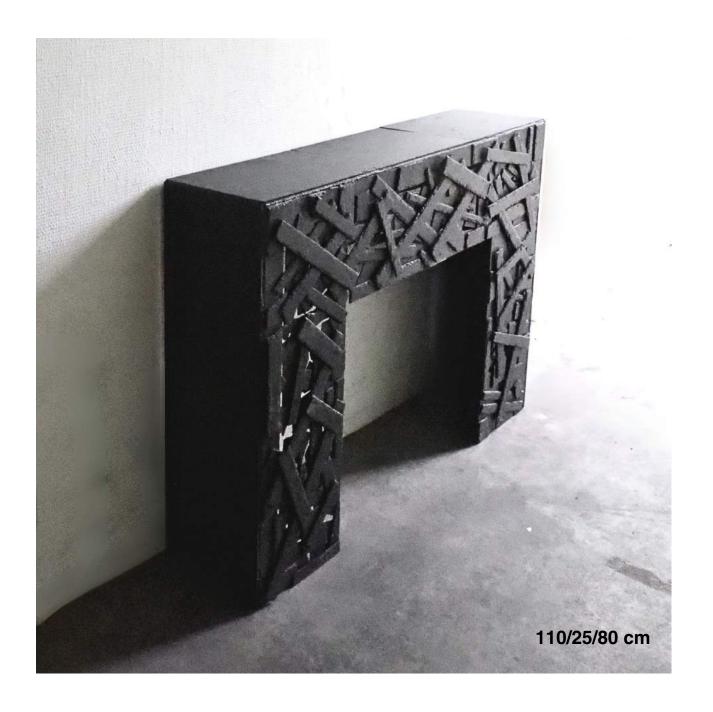

#### Indoor/outdoor Console

Front detail

#### BLACK*stone*

Slate, which has the same density as marble and granite, is the only stone that can be worked in thin thickness.

It retains its properties without the inconvenience of weight.

Aged 400 million years, this natural material, noble and sustainable, is used raw.

indoor/outdoor.

It is waterproof, does not freeze, and does not change color.

It reflects the light, each slate is unique.

The workshop has specialized in this material since 2008. Everything is handmade and can be made to measure.

Our know-how is unique and our designs exclusive.

No waste, cutting chips and scraps are reused for new creations.

Design Catherine Pirim