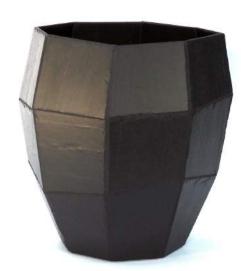

# **Prisme**Octogonal planter

Height 53 cm Diam. Total 58 cm Diam. Usable 45 cm

**Poétic** 

Plant, candle, aperitif

Feet weighted with slate shavings.
Anti-stain treated and food contact approved