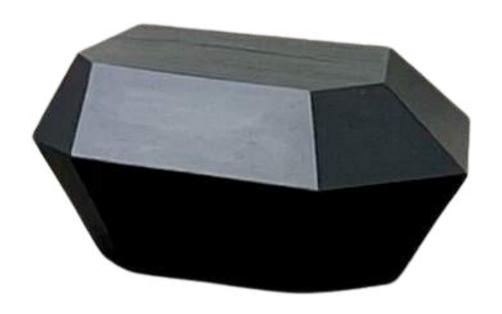

# **Prisme**Octogonal planter

Height 53 cm Diam. Total 58 cm Diam. Usable 45 cm

**Poétic** 

Plant, candle, aperitif

Feet weighted with slate shavings.
Anti-stain treated and food contact approved