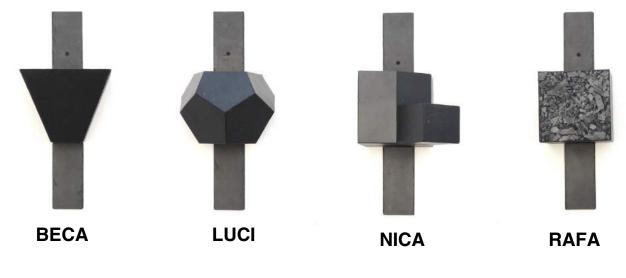

#### The Travelling Tree

## Create a corner of greenery wherever you want

**Design to travel**, each element is 45 cm high. **Very easy to install**, one screw hidden by the plant