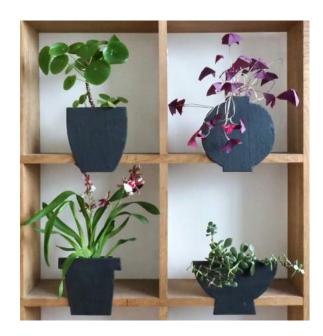

#### The Travelling Tree

## Create a corner of greenery wherever you want

**Design to travel**, each element is 45 cm high. **Very easy to install**, one screw hidden by the plant