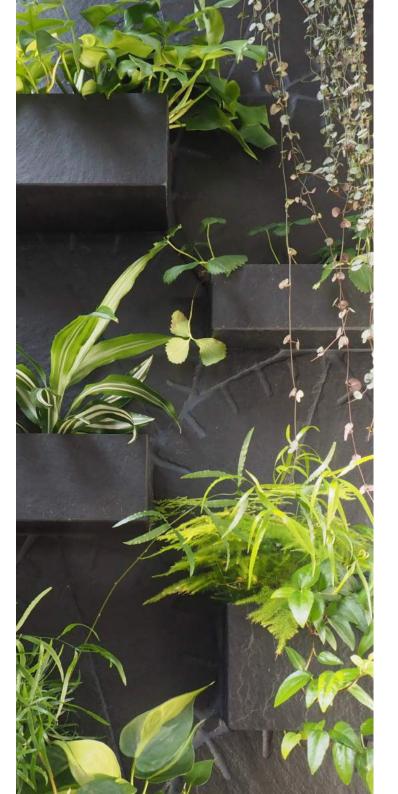

5 / H 17 cm

4 L 25 / H 16 cm



# **Prisme**Octogonal planter



Height 53 cm Diam. Total 58 cm Diam. Usable 45 cm



**Poétic** 

Plant, candle, aperitif



Feet weighted with slate shavings.
Anti-stain treated and food contact approved

#### **Diamond**

Vases



**Recto** Slate shavings decor **Verso** Plain slate



Height 18 and 40 cm Width 22 cm Depth 13 cm



### Kintsu

Totem with gold leaf decor



Height 175, W 25/25 cm

#### Stone



63/48/30 cm



## Gaby

#### Indoor/outdoor Console



Front detail

#### Mosaïc

Two-tone seals

#### Marble









Sky



#### Mosaïc "Marble"

Coffee table Concept

4 indoor/outdoor modules 60/20/20, 50/20/25, 40/40/30, 30/30/45 cm

Made to measure



## Mosaïc "Sky"



Indoor/outdoor modules 40/40/30, 30/30/45 cm

#### Secret



46/30/42 cm



#### Wall

Wall covering with planters





#### **INSTAGRAM**



Catherine Pirim
LE TRÈFLE BLEU

22 RUE PIERRE ET MARIE CURIE 94200 IVRY SUR SEINE
+33(0)6 77 45 15 69
pirimcatherine@gmail.com
www.ardoisedesign.fr