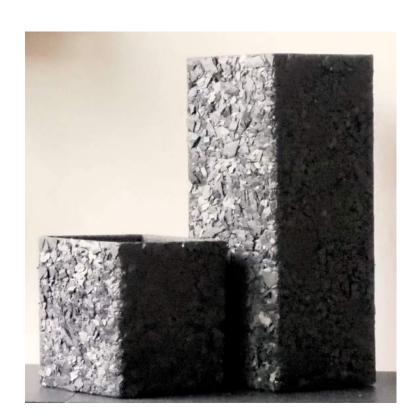

#### BLACK*stone*

Slate, which has the same density as marble and granite, is the only stone that can be worked in thin thickness.

It retains its properties without the inconvenience of weight.

Aged 400 million years, this natural material, noble and sustainable, is used raw.

indoor/outdoor.

It is waterproof, does not freeze, and does not change color.

It reflects the light, each slate is unique.

The workshop has specialized in this material since 2008. Everything is handmade and can be made to measure.

Our know-how is unique and our designs exclusive.

No waste, cutting chips and scraps are reused for new creations.

Design Catherine Pirim

#### Stone

63/48/30 cm