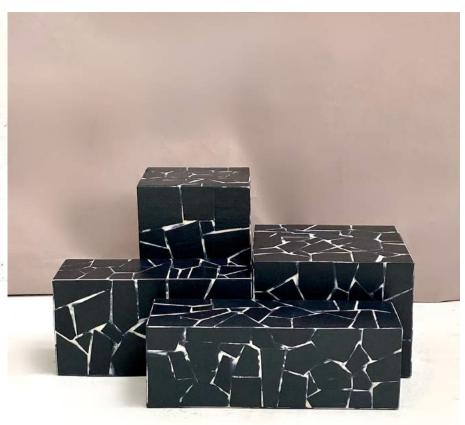

#### Mosaïc

Two-tone seals

#### Mosaïc "Marble"

Coffee table Concept

4 indoor/outdoor modules 60/20/20, 50/20/25, 40/40/30, 30/30/45 cm

Made to measure