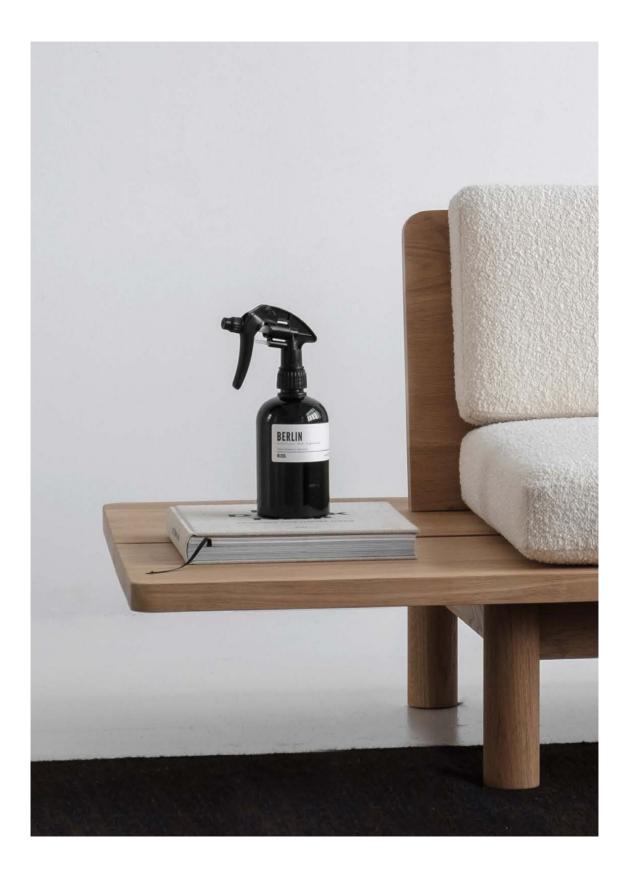

# Roomsprays

WIJCK. presents a collection of beautiful City Roomsprays. The recycled and minimalistic black bottle has been created in line with the other fragranced products of WIJCK. and contains the typical scents of your favorite destinations.

#### **Specifications**

Roomspray: Ø80 x 230 mm, content: 16.9 FL. O.Z 500 ML | Travel Roomspray: Ø36 x 65 mm content: 2.0 FL. O.Z 60 ML | Material: Recycled pet bottle | Color: Glossy Black