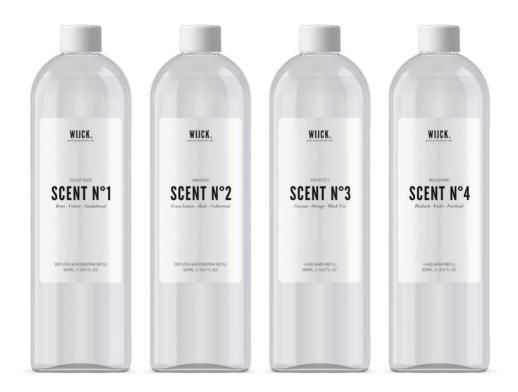

**Custom made:** Choose one of the cities from our collection or create your own by choosing your city + favorite fragrance.

Scent No.1 Velvet Rose: Scent No. 2 Urbanist:

Roses - Vetiver - Sandalwood Green Lemon - Musk - Cedarwood

Scent No. 3 Architect: Scent No.4 Boulevard:

Coconut - Orange - Black Tea Rhubarb - Violet - Patchouli

**Collaborate:** As a collab between brands/stores and WIJCK., it's now possible to create your own scented candle with your favorite fragrance. Ask for the possibilities.

#### Variants

Diffuser/Roomspray Refill: Scent N°1, N°2, N°3 & N°4 Hand Soap Refill: Scent N°1, N°2, N°3 & N°4