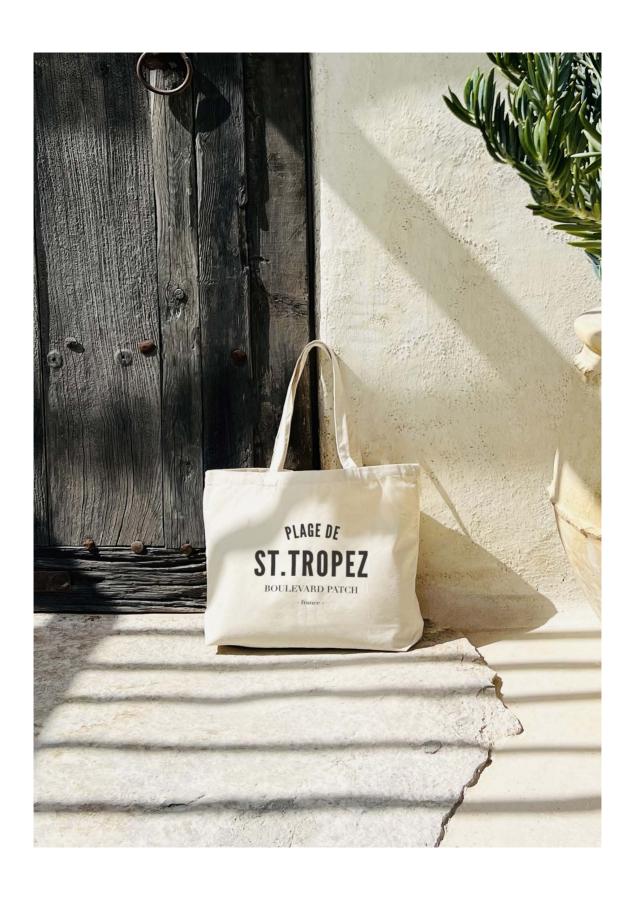

## **Tote bags**

What started as a simple quote on a tote bag for our store, has grown to be one of the most seen tote bags in Amsterdam. In addition, We also use the "F\*ck it..." & "With love..." quotes for other cities, and you have the option to customize the tote bag to your favorite city. Our Tote bags are made from 100% recycled canvas and are produced in Amsterdam!

#### **Specifications**

Size: 380 x 420 mm | Material: 100% Organic Canvas Color: Natural Beige | Print: 100% Matte Black