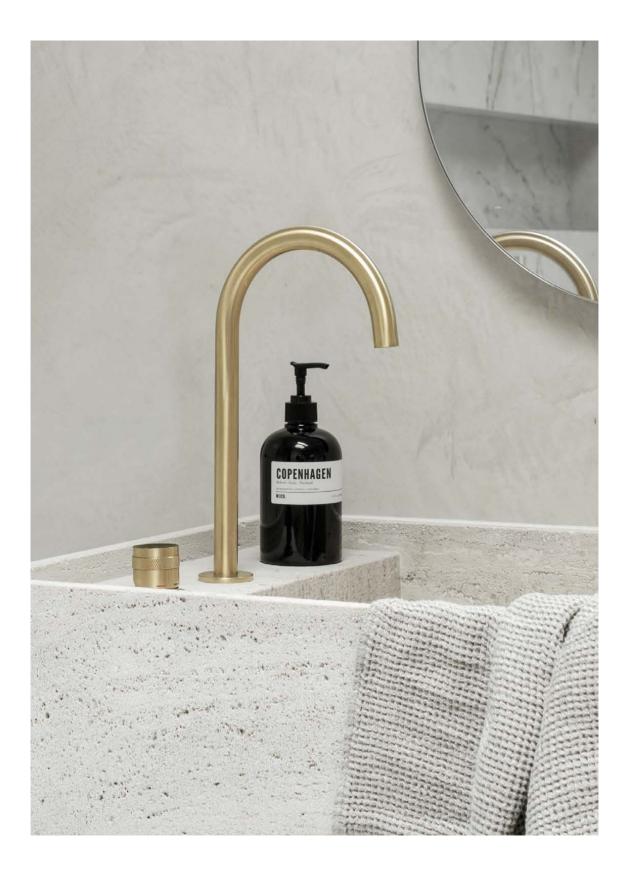

## **Hand Soap**

Our Hand Soap with natural ingrediënts is housed in a minimalistic designed black bottle and contains the typical scents of your favorite destinations. The lightly scented soaps bring back memories of the most iconic cities, while cleansing the skin gently and leaving your hands soft and hydrated.

#### **Specifications**

Size:  $\emptyset$ 80 x 170 mm | Content: 16.9 FL. O.Z 500 ML | Packaging: Recycled pet bottle Color: Glossy Black | Pump: Easy twist pump