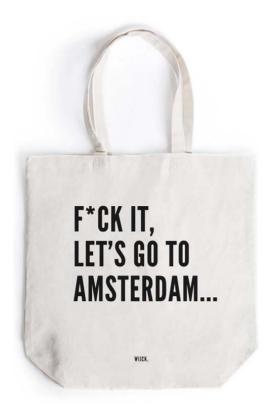

## **Tote bags**

What started as a simple quote on a tote bag for our store, has grown to be one of the most seen tote bags in Amsterdam. In addition, We also use the "F\*ck it..." & "With love..." quotes for other cities, and you have the option to customize the tote bag to your favorite city. Our Tote bags are made from 100% recycled canvas and are produced in Amsterdam!

#### **Specifications**

Size: 380 x 420 mm | Material: 100% Organic Canvas Color: Natural Beige | Print: 100% Matte Black