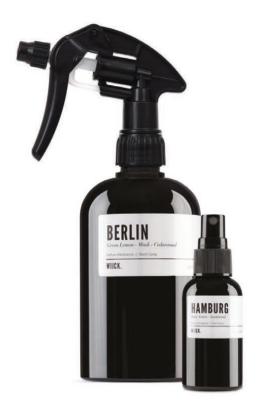

# Roomsprays

WIJCK. presents a collection of beautiful City Roomsprays. The recycled and minimalistic black bottle has been created in line with the other fragranced products of WIJCK. and contains the typical scents of your favorite destinations.

#### **Specifications**

Roomspray: Ø80 x 230 mm, content: 16.9 FL. O.Z 500 ML | Travel Roomspray: Ø36 x 65 mm content: 2.0 FL. O.Z 60 ML | Material: Recycled pet bottle | Color: Glossy Black