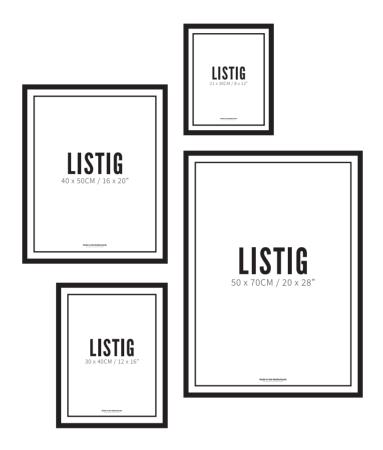

### **Frames**

To complete your prints in the best possible way, we recommend framing them in one of our high quality frames. Our black wooden frames are made of FSC wood from Northern Italy. The clear glass comes from France, and the assembly is done in the Netherlands.

#### Available sizes

21 x 30cm | 30 x 40cm | 40 x 50cm | 50 x 70cm