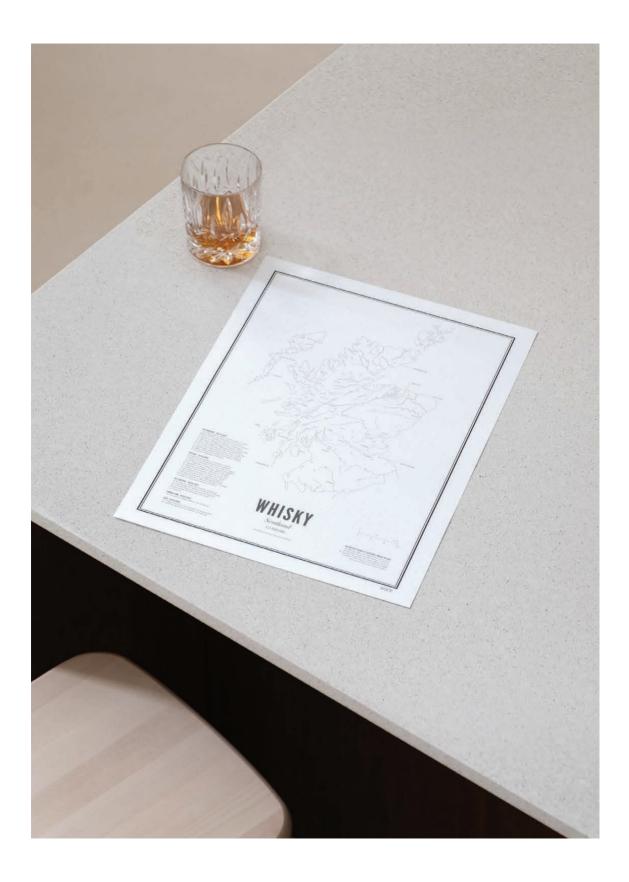

### Available sizes

30 x 40 cm | 40 x 50 cm | 50 x 70 cm

COGNAC

**Whisky**Scotland

**Cognac**Cognac Region

**Port**Wine Regions

**Champagne**Champagne Region

# **Special Drink Collection**

Are you a real drink expert? This collection consists of exceptionally detailed maps of the production areas of Cognac, Whisky, Port and Champagne. Each print pinpoints the location of the distilleries/wineries and includes information about the distinctive flavor profile per region.

Check out the label of your bottle to trace the exact origin of your favorite drink!