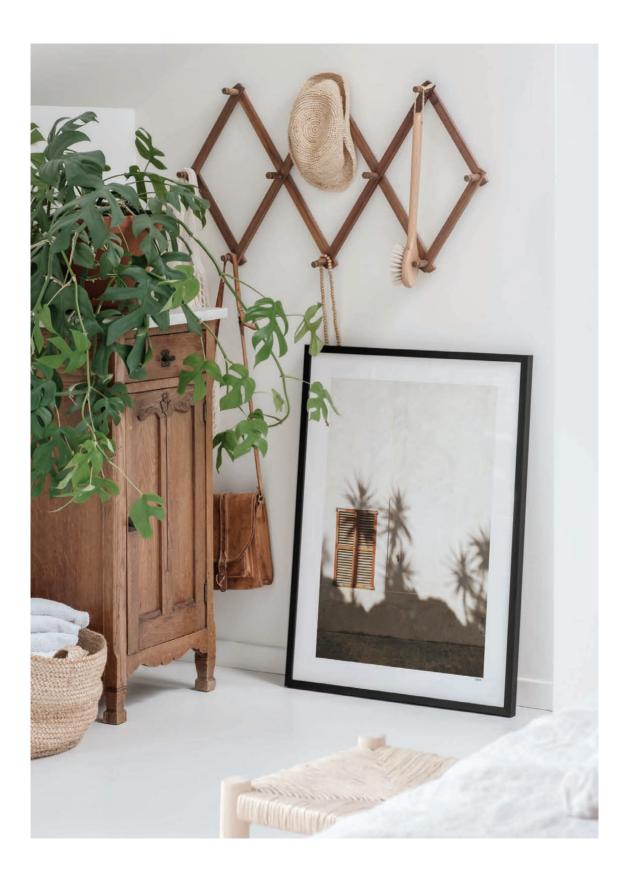

### **Frames**

To complete your prints in the best possible way, we recommend framing them in one of our high quality frames. Our black wooden frames are made of FSC wood from Northern Italy. The clear glass comes from France, and the assembly is done in the Netherlands.