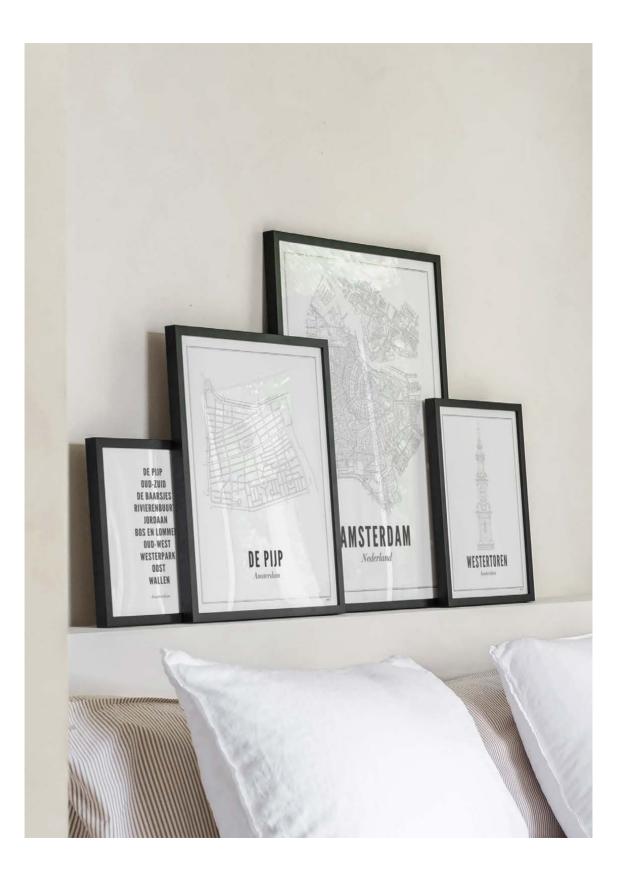

### **Frames**

To complete your prints in the best possible way, we recommend framing them in one of our high quality frames. Our black wooden frames are made of FSC wood from Northern Italy. The clear glass comes from France, and the assembly is done in the Netherlands.

#### Available sizes

21 x 30cm | 30 x 40cm | 40 x 50cm | 50 x 70cm