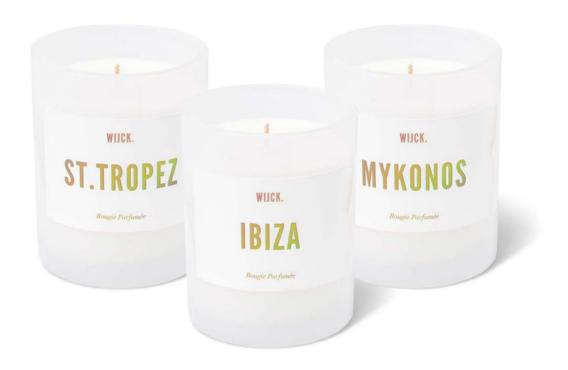

### **Scented Candles**

Fragrance your interior with beautiful scents and bring back those memories of your favorite destinations! Hand poured natural soy wax in hand blown glass and 100% eco-friendly produced.

#### **Specifications**

265grs candle: Ø80 x 105 mm, burning time: 60hrs | 70grs mini candle: Ø58 x 65 mm, burning time: 20hrs | Wax: Natural Soy Wax (Hand poured) | Glass: Smokey black (Hand blown)

Wick: Cotton | Packaging: White box

### **Greece** Santorini

**Spain** Ibiza

Canary Islands Tenerife

**Spain** Mallorca

**Greece** Mykonos

**Indonesia** Bali - Typography

# **Island Collection**

Sunshine, sweet summer nights, fruity cocktails, waving palm trees, beautiful sunsets and always surrounded by water and waves; yes, that's what all destinations of our Island Collection have in common! Relive those island moments with the Island Collection.