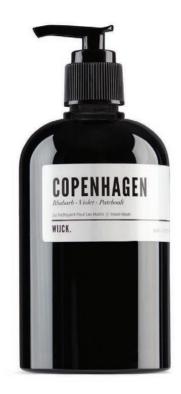

Scent No. 3 Architect: Scent No.4 Boulevard:

Coconut - Orange - Black Tea Rhubarb - Violet - Patchouli

**Collaborate:** As a collab between brands/stores and WIJCK., it's now possible to create your own scented candle with your favorite fragrance. Ask for the possibilities.

## **Hand Soap**

Our Hand Soap with natural ingrediënts is housed in a minimalistic designed black bottle and contains the typical scents of your favorite destinations. The lightly scented soaps bring back memories of the most iconic cities, while cleansing the skin gently and leaving your hands soft and hydrated.

#### **Specifications**

Size:  $\emptyset$ 80 x 170 mm | Content: 16.9 FL. O.Z 500 ML | Packaging: Recycled pet bottle Color: Glossy Black | Pump: Easy twist pump