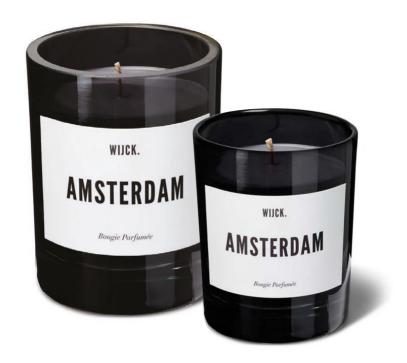

### **Scented Candles**

Fragrance your interior with beautiful scents and bring back those memories of your favorite destinations! Hand poured natural soy wax in hand blown glass and 100% eco-friendly produced.

#### **Specifications**

265grs candle: Ø80 x 105 mm, burning time: 60hrs | 70grs mini candle: Ø58 x 65 mm, burning time: 20hrs | Wax: Natural Soy Wax (Hand poured) | Glass: Smokey black (Hand blown)

Wick: Cotton | Packaging: White box