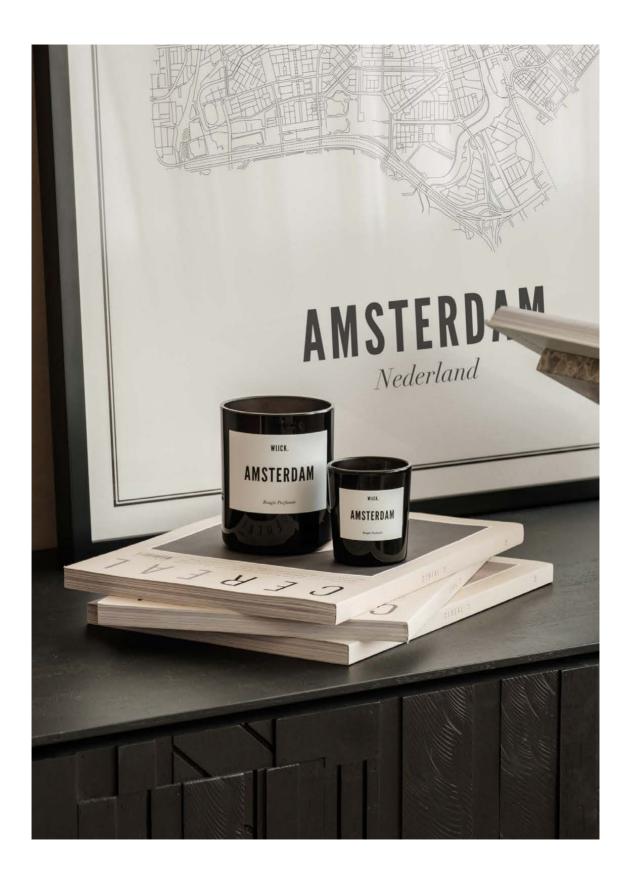

### **Scented Candles**

Fragrance your interior with beautiful scents and bring back those memories of your favorite destinations! Hand poured natural soy wax in hand blown glass and 100% eco-friendly produced.

#### **Specifications**

265grs candle: Ø80 x 105 mm, burning time: 60hrs | 70grs mini candle: Ø58 x 65 mm, burning time: 20hrs | Wax: Natural Soy Wax (Hand poured) | Glass: Smokey black (Hand blown)

Wick: Cotton | Packaging: White box