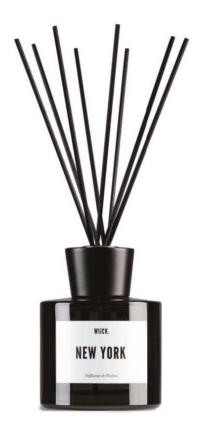

### **Scent Diffusers**

This Scent Diffuser with worldly scents is a true enrichment for every interior.

Reminiscense to your favorite destinations with the most evocative scents, beautifully housed in a luxurious 200 ml smokey black bottle. Choose one of the cities from our collection or create your own by choosing your city + favorite fragrance.

#### **Specifications**

Size: @80 x 90 mm | Content: 6.8 FL. O.Z 200 ML | Material: Glass bottle with wooden cover and black fiber sticks | Color: Smokey Black | Packaging: White box