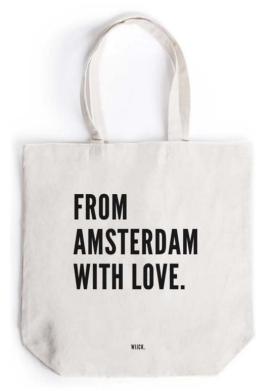

## **Tote bags**

What started as a simple quote on a tote bag for our store, has grown to be one of the most seen tote bags in Amsterdam. In addition, We also use the "F\*ck it..." & "With love..." quotes for other cities, and you have the option to customize the tote bag to your favorite city. Our Tote bags are made from 100% recycled canvas and are produced in Amsterdam!

#### **Specifications**

Size: 380 x 420 mm | Material: 100% Organic Canvas Color: Natural Beige | Print: 100% Matte Black