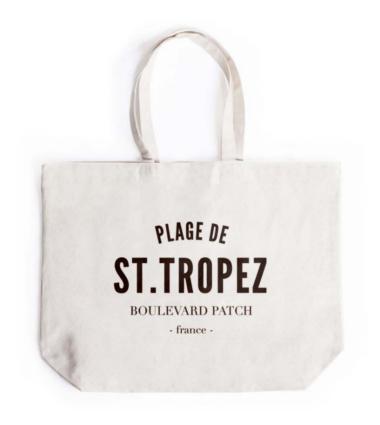

## **Tote bags**

What started as a simple quote on a tote bag for our store, has grown to be one of the most seen tote bags in Amsterdam. In addition, We also use the "F\*ck it..." & "With love..." quotes for other cities, and you have the option to customize the tote bag to your favorite city. Our Tote bags are made from 100% recycled canvas and are produced in Amsterdam!

#### **Specifications**

Size: 380 x 420 mm | Material: 100% Organic Canvas Color: Natural Beige | Print: 100% Matte Black