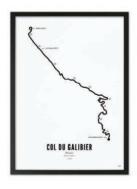

**Col du Galibier** France

**Zigzagging Uphill**Photography

# **Cycling Collection**

Bring a piece of history and memories into your home with the Cycling Collection! Featuring prints of the Tour de France, Giro d'Italia and the Vuelta, with minimalistic course prints of iconic climbs like the Alpe d'Huez and the Col du Galibier. A true must-have for all cycling fans!