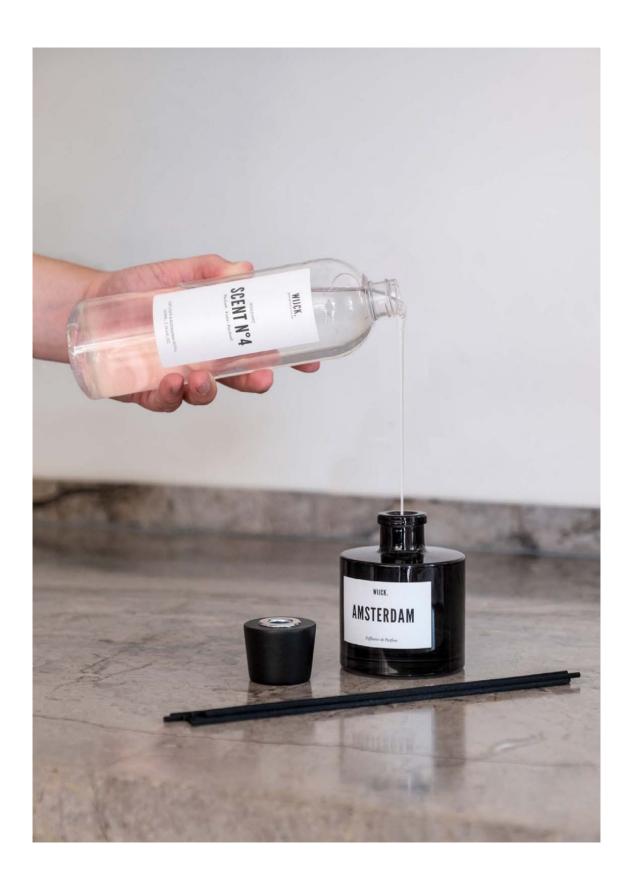

### **Refills**

Are you in need of a refill? Our bestselling home fragrance liquids are now available in a refill packaging. Available for our Hand Soaps and Diffusers/Roomsprays. Deliciously scented with worldly scents, this refill reduces single-use plastic and waste. Together we do something extra for the environment!

#### **Specifications**

Size: ø60 x 210 mm | Content: 16.9 FL. OZ. 500 ML | Packaging: Recycled plastic

#### Variants

Diffuser/Roomspray Refill: Scent N°1, N°2, N°3 & N°4 Hand Soap Refill: Scent N°1, N°2, N°3 & N°4