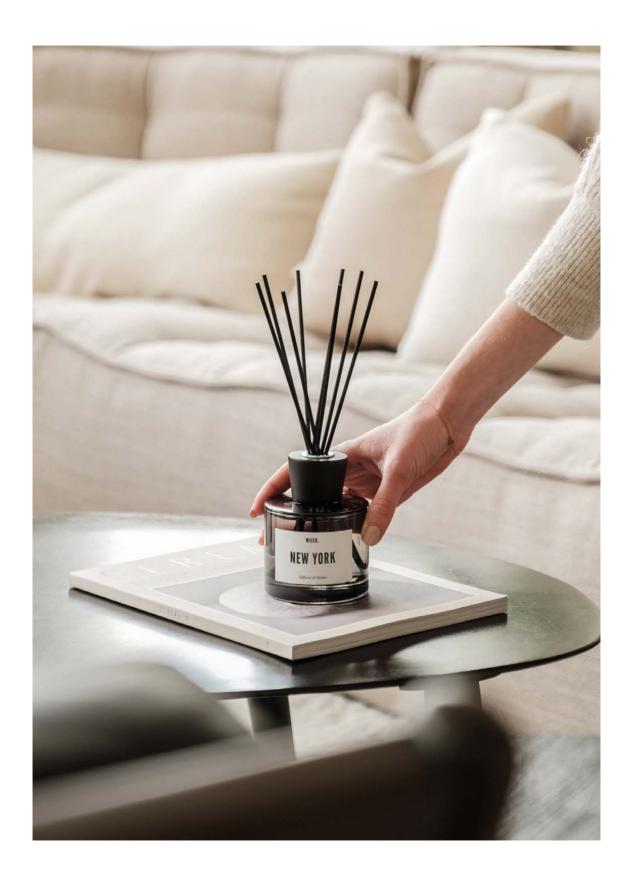

### **Scent Diffusers**

This Scent Diffuser with worldly scents is a true enrichment for every interior.

Reminiscense to your favorite destinations with the most evocative scents, beautifully housed in a luxurious 200 ml smokey black bottle. Choose one of the cities from our collection or create your own by choosing your city + favorite fragrance.

#### **Specifications**

Size: @80 x 90 mm | Content: 6.8 FL. O.Z 200 ML | Material: Glass bottle with wooden cover and black fiber sticks | Color: Smokey Black | Packaging: White box