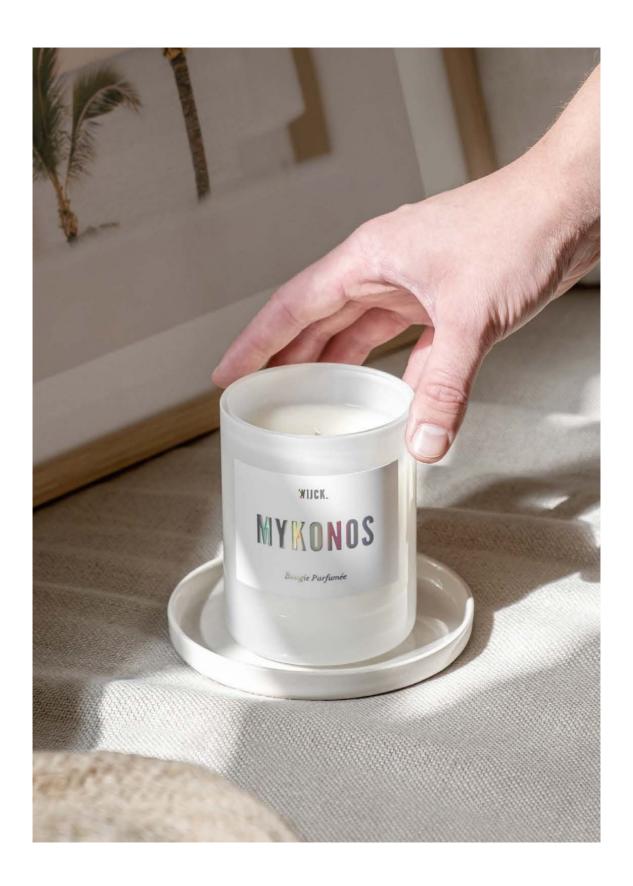

### **Scented Candles**

Fragrance your interior with beautiful scents and bring back those memories of your favorite destinations! Hand poured natural soy wax in hand blown glass and 100% eco-friendly produced.

#### **Specifications**

265grs candle: Ø80 x 105 mm, burning time: 60hrs | 70grs mini candle: Ø58 x 65 mm, burning time: 20hrs | Wax: Natural Soy Wax (Hand poured) | Glass: Smokey black (Hand blown)

Wick: Cotton | Packaging: White box