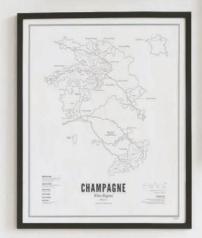

### Available sizes

21 x 30 cm | 30 x 40 cm | 40 x 50 cm | 50 x 70 cm

ALSACE
BOURGOGNE
CHAMPAGNE
VAL DE LOIRE
LANGUEDOC-ROUSSILLON
VAL DE RHÔNE
BEAUJOLAIS
SUD OUEST
BORDEAUX
PROVENCE

France - Wine Regions

### **Wine Collection**

One of our bestselling collection offers a beautiful way to show your passion for wine. All prints are designed by hand and contain all the information about the specific regions.

From France, Italy, Spain, Germany, Portugal to South Africa.

This is a definite top seller all year round!