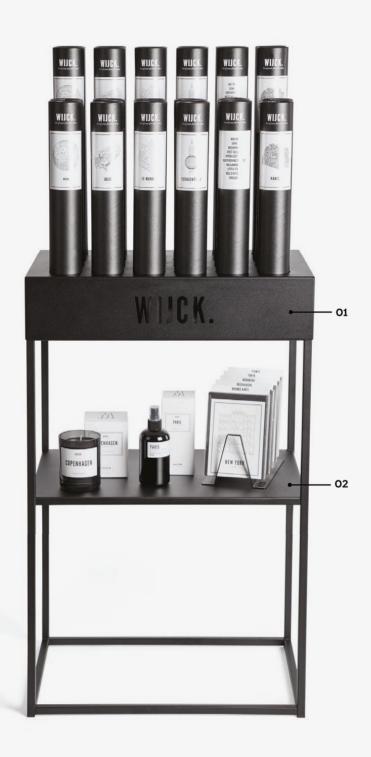

## **Displays**

We believe in the perfect picture. Not only for our products, but also for how it is displayed. Our product team pays a lot of attention to the look and feel of the product and packaging. From the choice of materials to its finishing, everything is carefully thought out. We now also have a wonderful range of displays available, which makes displaying our products extra easy. And if you order for the minimum order amount, you will of course receive those displays from us!

### **Poster display**

Suitable for 10 or 24 tubes

The 40x50 cm and 50x70 cm prints are packed in a black tube. To display the tubes we have various posterboxes available:

#### 01 Single posterbox - €69,95

posterbox\_01 / 7448138781706 size: 53 x 35 x 12 cm (wxdxh)

#### 02 Including frame - €119,95

posterbox\_02 / 7448138781737 size: 53 x 35 x 85 cm (wxdxh)