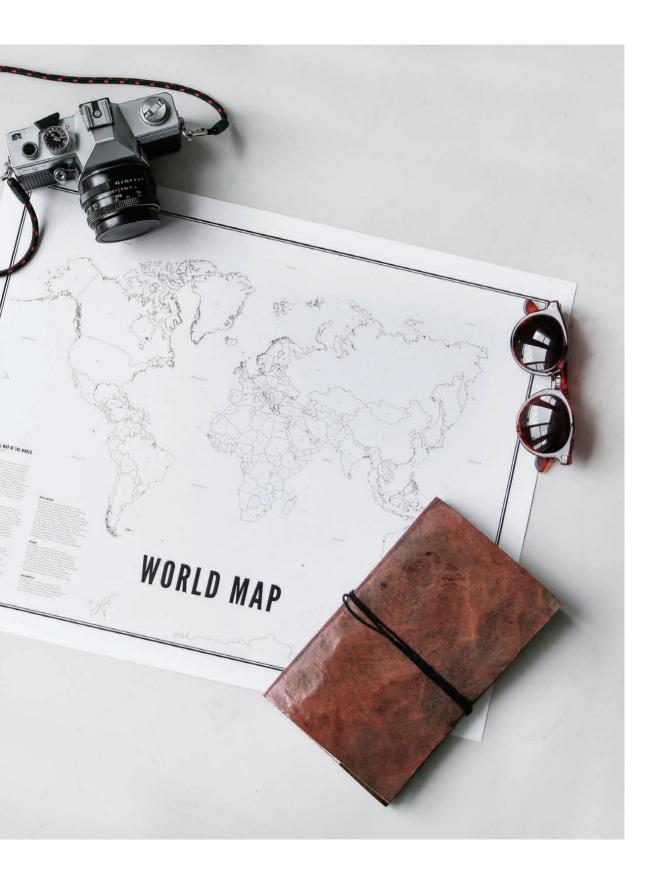

# **World Map**

One of our bestsellers. The World Map is a musthave for every interior, available in 5 sizes and available with or without frame.

### **specifications**

Sizes: Postcard, 21x30cm, 30x40cm,

40x50cm, 50x70cm

Paper: White vintage paper
Print: 100% matte black ink

**Paris** Arc de Triomphe

**Paris** Eiffel Tower

**Paris** Louvre

**London** Big Ben