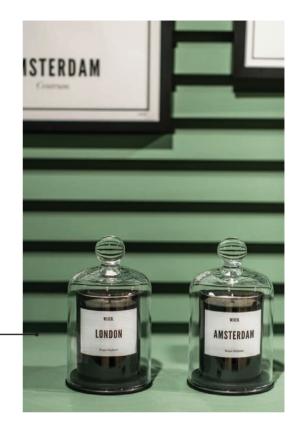

# **Bell jar**For scented candles

Did you know the best way to display scented candles is to place them under a bell jar. The Fragrance stays inside and appears when lifting it up.

#### 04 Bell jar- €9,95

belljar\_01 / 7448138925995 size: 10 x 10 x 18 cm (wxdxh)