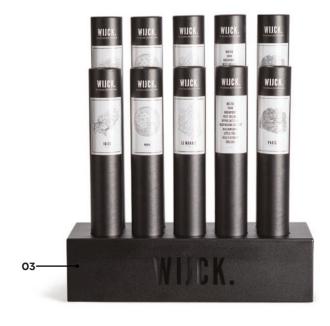

### **Poster display**

Suitable for 10 or 24 tubes

The 40x50 cm and 50x70 cm prints are packed in a black tube. To display the tubes we have various posterboxes available:

#### 03 Posterbox table size - €49.95

posterbox\_03 / 7448138780747 size: 45 x 20 x 12 cm (wxdxh)