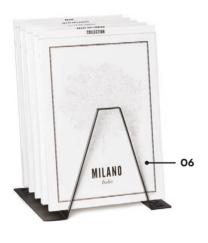

### **Print display**

Suitable for 25 prints

Display your prints with these table size displays. Available for postcards, A4  $21 \times 30$  cm and A3  $30 \times 40$  cm prints.

#### 06 // A4 display - €24,95

A4printdisplay\_01 / 7448138780723 size: 24 x 21 x 19 cm (wxdxh)