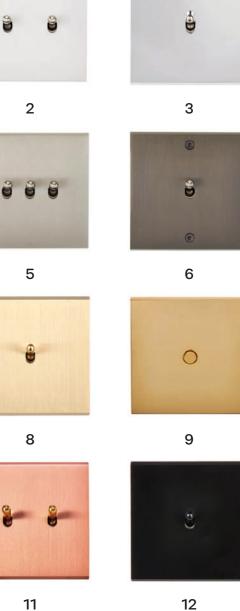

Μ

1. 521 Matt white aluminum, varnished mirror brass button 2. 511 Brushed nickel finish brass, STB steel buttons 3- 531 Sanded nickel finish brass, sanded nickel finish brass button 4- 512 Brushed brass, STB steel button 5• 542 Varnished mirror brass, white button 6• 543 QPC mirror brass, brushed brass button 7• 532 Sanded brass, ivory buttons 8- 517 Old bronze finish brass, old bronze finish brass button 9- 514 Gun metal finish brass, gun metal finish brass buttons 10• 541 STB steel, varnished mirror brass button 11• 522 Matt black aluminum, ivory button 12-523 RL-Blue aluminum, varnished mirror brass button