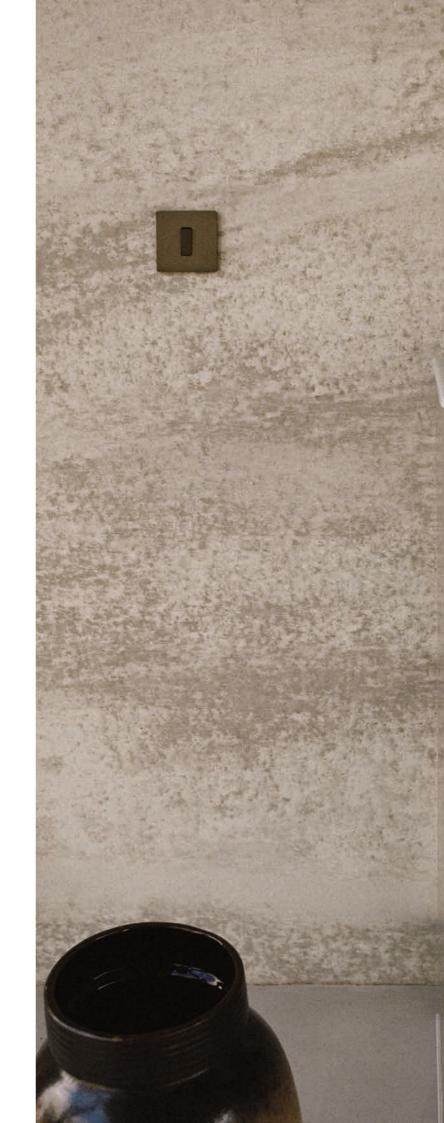

## NEW M COLLECTION PROTRUDING

Above all facilitators of your electrical installations, our protruding cover plates combine the useful with a pleasant appearance. They become ideal to reveal the raw beauty of an old wall. Metal tubes and accessories are also available, allowing for the aesthetic concealment of electrical cables. This new solution offers great installation flexibility as well as seamless and customizable integration, particularly suitable for restoration projects.