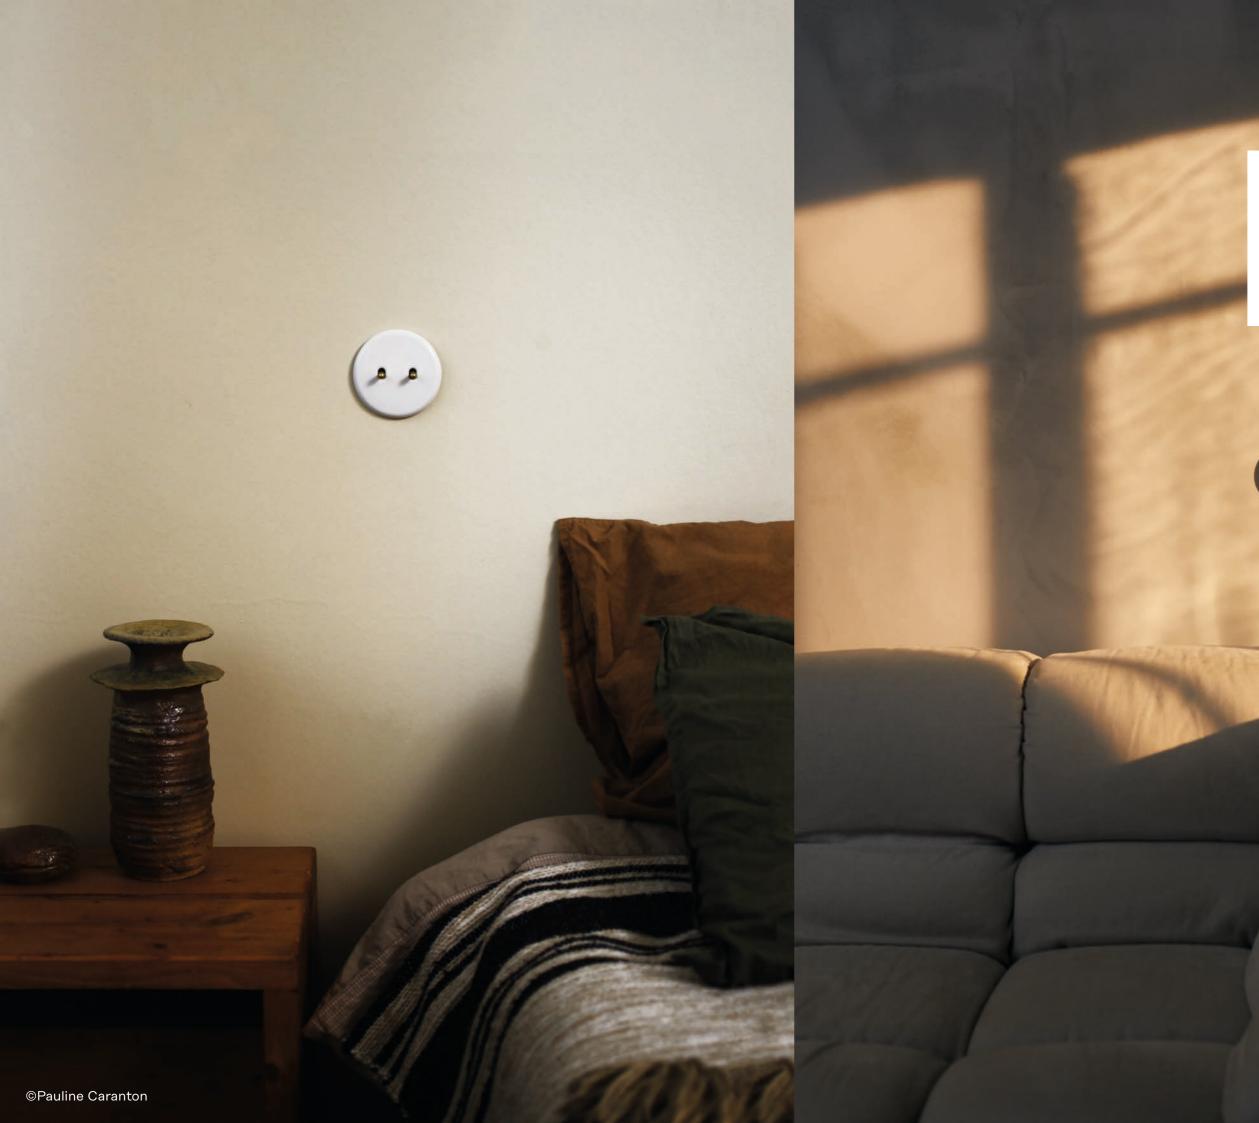

## NEW IRIS BY MODELEC PORCELAIN

This year, the Iris by MODELEC collection is available in porcelain. Both strong and delicate, this material is known for both its durability and elegance. Its retro spirit expertly blends with the sleek, contemporary design of the Iris by MODELEC collection. Available in black or white versions.

#### COLLECTION

A collection inherited from the aesthetics of the 1930s, the Iris by MODELEC collection is soft: its round shape with soft edges is associated with the «drop» lever, and it lets itself be caressed by the eye. Since April 2023, the collection has also been available in black or white porcelain. Simple, elegant and efficient, it gives your interior a treat on a reasonable budget.