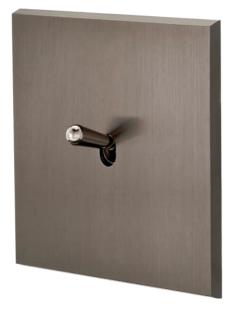

## NEW M COLLECTION PROTRUDING

Above all facilitators of your electrical installations, our protruding cover plates combine the useful with a pleasant appearance. They become ideal to reveal the raw beauty of an old wall. Metal tubes and accessories are also available, allowing for the aesthetic concealment of electrical cables. This new solution offers great installation flexibility as well as seamless and customizable integration, particularly suitable for restoration projects.

# HIGHLIGHT M COLLECTION GUN METAL

Two new finishes for this collection. Full brass, tinted in gunmetal or old bronze shades, with a slight satin finish. The eye and hand are not fooled. The M collection fits perfectly in contemporary, minimalist and sharp environments, places that appreciate simplicity.

# HIGHLIGHT M COLLECTION OLD BRONZE

Two new finishes for this collection. Full brass, tinted in gunmetal or old bronze shades, with a slight satin finish. The eye and hand are not fooled. The M collection fits perfectly in contemporary, minimalist and sharp environments, places that appreciate simplicity.

#### COLLECTION

M is for Valérie Mazérat, who designed this range, and for whole Material. The eye and hand are not fooled. The M collection fits perfectly in contemporary, minimalist and sharp environments, places that appreciate simplicity. 12 plate finishes for 13 button finishes. An infinite number of possible combinations of materials, consisting of plates, buttons and functions. It's up to you. The M collection has been available since 2023 in protruding formats and also with sockets with cover.