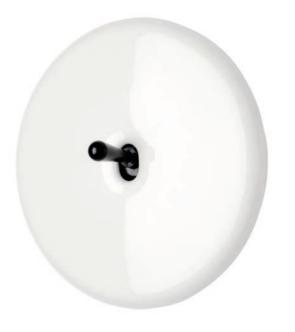

## NEW IRIS BY MODELEC PORCELAIN

This year, the Iris by MODELEC collection is available in porcelain. Both strong and delicate, this material is known for both its durability and elegance. Its retro spirit expertly blends with the sleek, contemporary design of the Iris by MODELEC collection. Available in black or white versions.

#### COLLECTION

A collection inherited from the aesthetics of the 1930s, the Iris by MODELEC collection is soft: its round shape with soft edges is associated with the «drop» lever, and it lets itself be caressed by the eye. Since April 2023, the collection has also been available in black or white porcelain. Simple, elegant and efficient, it gives your interior a treat on a reasonable budget.