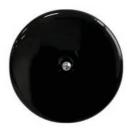

## NEW IRIS BY MODELEC PORCELAIN

This year, the Iris by MODELEC collection is available in porcelain. Both strong and delicate, this material is known for both its durability and elegance. Its retro spirit expertly blends with the sleek, contemporary design of the Iris by MODELEC collection. Available in black or white versions.

On the left page, Iris by MODELEC Collection 361 White porcelain, Steel toggle

.

On the right page, Iris by MODELEC Collection 362 Black porcelain, Steel toggle

On the left page, Iris by MODELEC Collection 361 White porcelain, Two gilt toggles

On the right page, Iris by MODELEC Collection 362 Black porcelain, Steel toggle

On the right page, Iris by MODELEC Collection 361 White porcelain, Two steel toggles

On the left page, Iris by MODELEC Collection 361 White porcelain, Steel toggles

#### COLLECTION

A collection inherited from the aesthetics of the 1930s, the Iris by MODELEC collection is soft: its round shape with soft edges is associated with the «drop» lever, and it lets itself be caressed by the eye. Since April 2023, the collection has also been available in black or white porcelain. Simple, elegant and efficient, it gives your interior a treat on a reasonable budget.