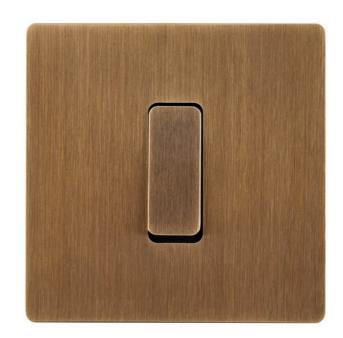

# HIGHLIGHT M COLLECTION GUN METAL

Two new finishes for this collection. Full brass, tinted in gunmetal or old bronze shades, with a slight satin finish. The eye and hand are not fooled. The M collection fits perfectly in contemporary, minimalist and sharp environments, places that appreciate simplicity.

# HIGHLIGHT M COLLECTION OLD BRONZE

Two new finishes for this collection. Full brass, tinted in gunmetal or old bronze shades, with a slight satin finish. The eye and hand are not fooled. The M collection fits perfectly in contemporary, minimalist and sharp environments, places that appreciate simplicity.