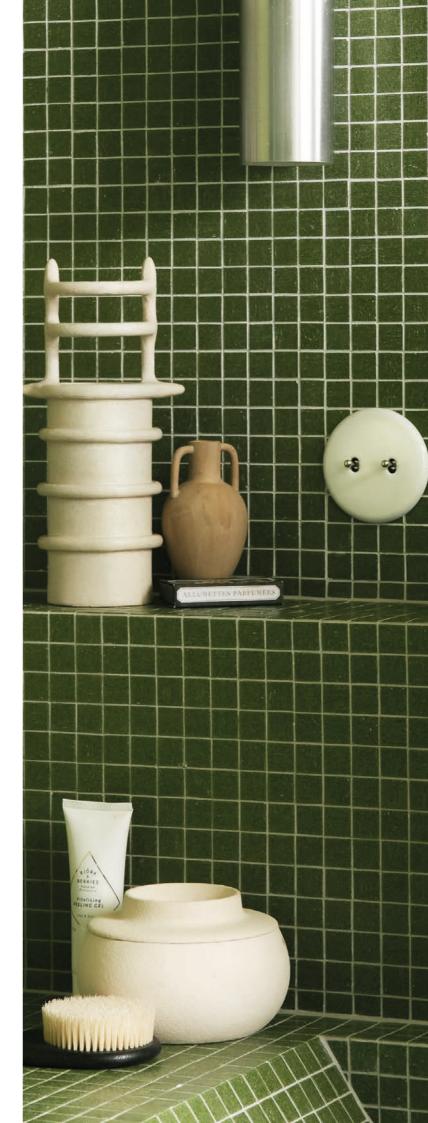

## NEW M COLLECTION PROTRUDING

Above all facilitators of your electrical installations, our protruding cover plates combine the useful with a pleasant appearance. They become ideal to reveal the raw beauty of an old wall. Metal tubes and accessories are also available, allowing for the aesthetic concealment of electrical cables. This new solution offers great installation flexibility as well as seamless and customizable integration, particularly suitable for restoration projects.

# HIGHLIGHT M COLLECTION GUN METAL

Two new finishes for this collection. Full brass, tinted in gunmetal or old bronze shades, with a slight satin finish. The eye and hand are not fooled. The M collection fits perfectly in contemporary, minimalist and sharp environments, places that appreciate simplicity.

# HIGHLIGHT M COLLECTION OLD BRONZE

Two new finishes for this collection. Full brass, tinted in gunmetal or old bronze shades, with a slight satin finish. The eye and hand are not fooled. The M collection fits perfectly in contemporary, minimalist and sharp environments, places that appreciate simplicity.

#### COLLECTION

M is for Valérie Mazérat, who designed this range, and for whole Material. The eye and hand are not fooled. The M collection fits perfectly in contemporary, minimalist and sharp environments, places that appreciate simplicity. 12 plate finishes for 13 button finishes. An infinite number of possible combinations of materials, consisting of plates, buttons and functions. It's up to you. The M collection has been available since 2023 in protruding formats and also with sockets with cover.