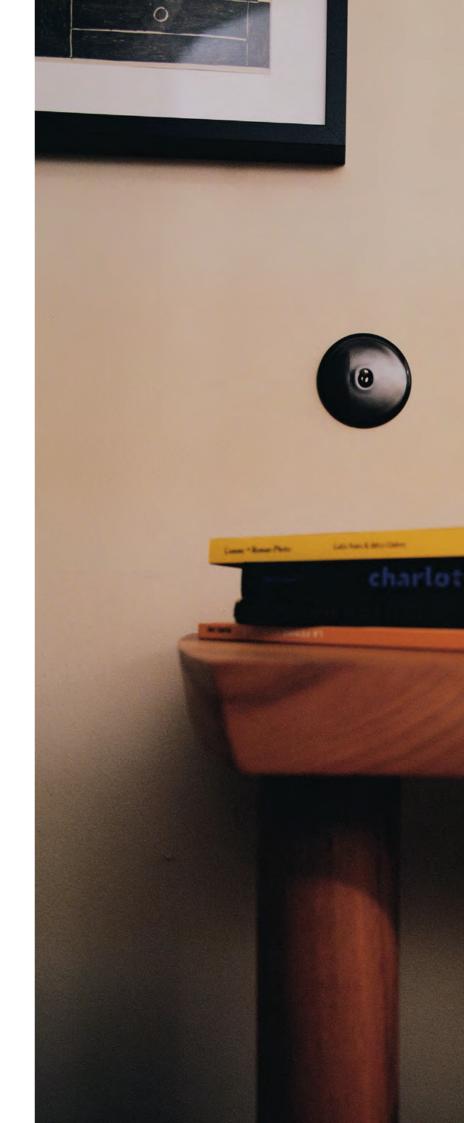

## NEW IRIS BY MODELEC PORCELAIN

This year, the Iris by MODELEC collection is available in porcelain. Both strong and delicate, this material is known for both its durability and elegance. Its retro spirit expertly blends with the sleek, contemporary design of the Iris by MODELEC collection. Available in black or white versions.

#### COLLECTION

A collection inherited from the aesthetics of the 1930s, the Iris by MODELEC collection is soft: its round shape with soft edges is associated with the «drop» lever, and it lets itself be caressed by the eye. Since April 2023, the collection has also been available in black or white porcelain. Simple, elegant and efficient, it gives your interior a treat on a reasonable budget.