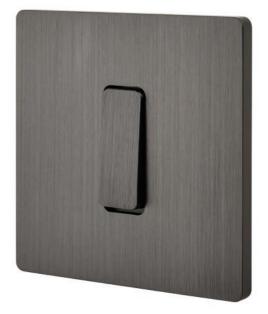

# HIGHLIGHT M COLLECTION GUN METAL

Two new finishes for this collection. Full brass, tinted in gunmetal or old bronze shades, with a slight satin finish. The eye and hand are not fooled. The M collection fits perfectly in contemporary, minimalist and sharp environments, places that appreciate simplicity.

# HIGHLIGHT M COLLECTION OLD BRONZE

Two new finishes for this collection. Full brass, tinted in gunmetal or old bronze shades, with a slight satin finish. The eye and hand are not fooled. The M collection fits perfectly in contemporary, minimalist and sharp environments, places that appreciate simplicity.