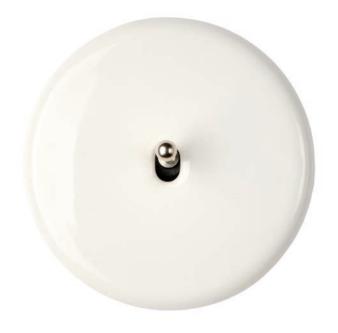

## NEW IRIS BY MODELEC PORCELAIN

This year, the Iris by MODELEC collection is available in porcelain. Both strong and delicate, this material is known for both its durability and elegance. Its retro spirit expertly blends with the sleek, contemporary design of the Iris by MODELEC collection. Available in black or white versions.

On the left page, Iris by MODELEC Collection 361 White porcelain, Steel toggle

.

On the right page, Iris by MODELEC Collection 362 Black porcelain, Steel toggle

On the left page, Iris by MODELEC Collection 361 White porcelain, Two gilt toggles

#### COLLECTION

A collection inherited from the aesthetics of the 1930s, the Iris by MODELEC collection is soft: its round shape with soft edges is associated with the «drop» lever, and it lets itself be caressed by the eye. Since April 2023, the collection has also been available in black or white porcelain. Simple, elegant and efficient, it gives your interior a treat on a reasonable budget.