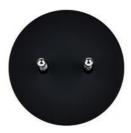

On the left page, Iris by MODELEC Collection 361 White porcelain, Steel toggle

.

On the right page, Iris by MODELEC Collection 362 Black porcelain, Steel toggle

On the left page, Iris by MODELEC Collection 361 White porcelain, Two gilt toggles

On the right page, Iris by MODELEC Collection 362 Black porcelain, Steel toggle

On the right page, Iris by MODELEC Collection 361 White porcelain, Two steel toggles

On the left page, Iris by MODELEC Collection 361 White porcelain, Steel toggles