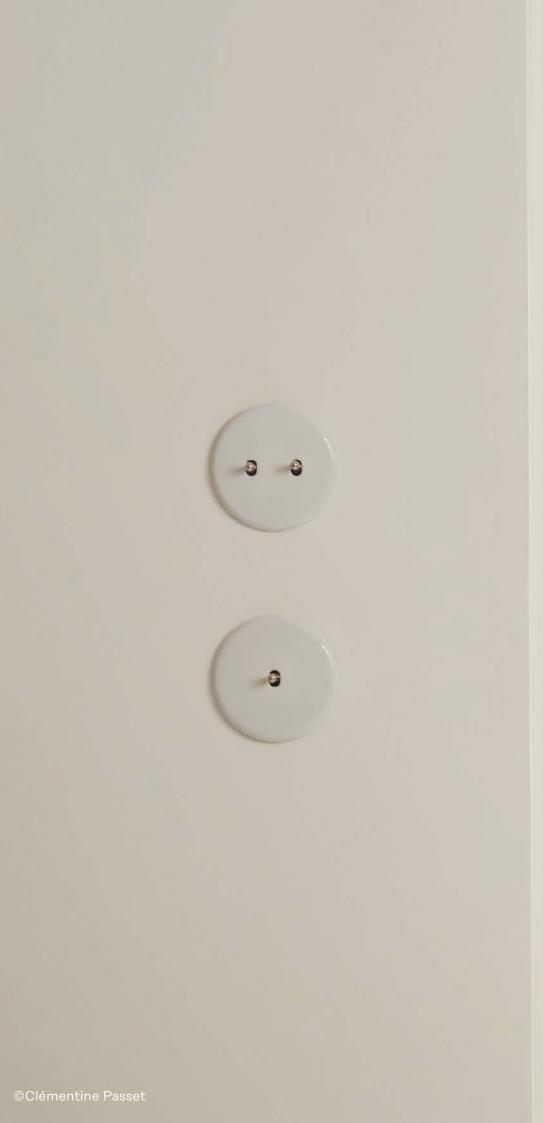

## NEW IRIS BY MODELEC PORCELAIN

This year, the Iris by MODELEC collection is available in porcelain. Both strong and delicate, this material is known for both its durability and elegance. Its retro spirit expertly blends with the sleek, contemporary design of the Iris by MODELEC collection. Available in black or white versions.

On the left page, Iris by MODELEC Collection 361 White porcelain, Steel toggle

.

On the right page, Iris by MODELEC Collection 362 Black porcelain, Steel toggle

On the left page, Iris by MODELEC Collection 361 White porcelain, Two gilt toggles

On the right page, Iris by MODELEC Collection 362 Black porcelain, Steel toggle

On the right page, Iris by MODELEC Collection 361 White porcelain, Two steel toggles

On the left page, Iris by MODELEC Collection 361 White porcelain, Steel toggles

#### COLLECTION

A collection inherited from the aesthetics of the 1930s, the Iris by MODELEC collection is soft: its round shape with soft edges is associated with the «drop» lever, and it lets itself be caressed by the eye. Since April 2023, the collection has also been available in black or white porcelain. Simple, elegant and efficient, it gives your interior a treat on a reasonable budget.

#### **IRIS BY MODELEC**

2

4

6