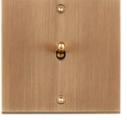

#### CONFIDENCE

4

10

11

1•424 White enamelled brass, golden toggle 2•413 Matt white finish brass, steel toggles 3•415 Mirror Chrome finish brass, steel toggle 4- 412 Brushed steel finish brass, steel push toggle 5- 418 Satin nickel finish brass, steel toggles 6• 414 Gun metal finish brass with visible screws, steel toggle 7• 510 Brushed brass, golden toggles 8• 419 Satinated brass, golden toggle 9• 421 Mirror gold finish brass, golden push toggle 10• 417 Old bronze finish brass with visible screws, golden toggle 11• 423 Satin copper finish brass, golden toggles 12• 408 Matt black finish brass, black toggle