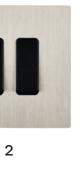

#### COLLECTION

M is for Valérie Mazérat, who designed this range, and for whole Material. The eye and hand are not fooled. The M collection fits perfectly in contemporary, minimalist and sharp environments, places that appreciate simplicity. 12 plate finishes for 13 button finishes. An infinite number of possible combinations of materials, consisting of plates, buttons and functions. It's up to you. The M collection has been available since 2023 in protruding formats and also with sockets with cover.

Μ

1. 521 Matt white aluminum, varnished mirror brass button 2. 511 Brushed nickel finish brass, STB steel buttons 3- 531 Sanded nickel finish brass, sanded nickel finish brass button 4- 512 Brushed brass, STB steel button 5• 542 Varnished mirror brass, white button 6• 543 QPC mirror brass, brushed brass button 7• 532 Sanded brass, ivory buttons 8- 517 Old bronze finish brass, old bronze finish brass button 9- 514 Gun metal finish brass, gun metal finish brass buttons 10• 541 STB steel, varnished mirror brass button 11• 522 Matt black aluminum, ivory button 12-523 RL-Blue aluminum, varnished mirror brass button