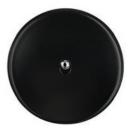

## NEW IRIS BY MODELEC PORCELAIN

This year, the Iris by MODELEC collection is available in porcelain. Both strong and delicate, this material is known for both its durability and elegance. Its retro spirit expertly blends with the sleek, contemporary design of the Iris by MODELEC collection. Available in black or white versions.

On the left page, Iris by MODELEC Collection 361 White porcelain, Steel toggle

.

On the right page, Iris by MODELEC Collection 362 Black porcelain, Steel toggle

On the left page, Iris by MODELEC Collection 361 White porcelain, Two gilt toggles

On the right page, Iris by MODELEC Collection 362 Black porcelain, Steel toggle

On the right page, Iris by MODELEC Collection 361 White porcelain, Two steel toggles

On the left page, Iris by MODELEC Collection 361 White porcelain, Steel toggles

#### COLLECTION

A collection inherited from the aesthetics of the 1930s, the Iris by MODELEC collection is soft: its round shape with soft edges is associated with the «drop» lever, and it lets itself be caressed by the eye. Since April 2023, the collection has also been available in black or white porcelain. Simple, elegant and efficient, it gives your interior a treat on a reasonable budget.