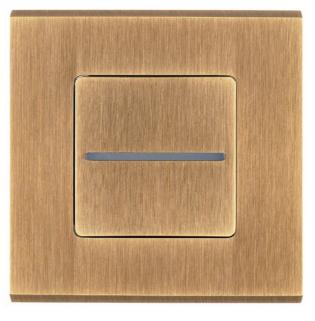

## NEW IRIS BY MODELEC PORCELAIN

This year, the Iris by MODELEC collection is available in porcelain. Both strong and delicate, this material is known for both its durability and elegance. Its retro spirit expertly blends with the sleek, contemporary design of the Iris by MODELEC collection. Available in black or white versions.

#### COLLECTION

A collection inherited from the aesthetics of the 1930s, the Iris by MODELEC collection is soft: its round shape with soft edges is associated with the «drop» lever, and it lets itself be caressed by the eye. Since April 2023, the collection has also been available in black or white porcelain. Simple, elegant and efficient, it gives your interior a treat on a reasonable budget.

On the left page, Iris by MODELEC Collection 361 White porcelain, Steel toggle

.

On the right page, Iris by MODELEC Collection 362 Black porcelain, Steel toggle

On the left page, Iris by MODELEC Collection 361 White porcelain, Two gilt toggles

On the right page, Iris by MODELEC Collection 362 Black porcelain, Steel toggle

On the right page, Iris by MODELEC Collection 361 White porcelain, Two steel toggles

On the left page, Iris by MODELEC Collection 361 White porcelain, Steel toggles