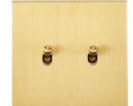

#### CONFIDENCE

4

10

11

1•424 White enamelled brass, golden toggle 2•413 Matt white finish brass, steel toggles 3•415 Mirror Chrome finish brass, steel toggle 4- 412 Brushed steel finish brass, steel push toggle 5- 418 Satin nickel finish brass, steel toggles 6• 414 Gun metal finish brass with visible screws, steel toggle 7• 510 Brushed brass, golden toggles 8• 419 Satinated brass, golden toggle 9• 421 Mirror gold finish brass, golden push toggle 10• 417 Old bronze finish brass with visible screws, golden toggle 11• 423 Satin copper finish brass, golden toggles 12• 408 Matt black finish brass, black toggle