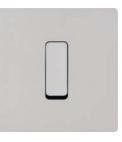

#### COLLECTION

M is for Valérie Mazérat, who designed this range, and for whole Material. The eye and hand are not fooled. The M collection fits perfectly in contemporary, minimalist and sharp environments, places that appreciate simplicity. 12 plate finishes for 13 button finishes. An infinite number of possible combinations of materials, consisting of plates, buttons and functions. It's up to you. The M collection has been available since 2023 in protruding formats and also with sockets with cover.

Μ

1. 521 Matt white aluminum, varnished mirror brass button 2. 511 Brushed nickel finish brass, STB steel buttons 3- 531 Sanded nickel finish brass, sanded nickel finish brass button 4- 512 Brushed brass, STB steel button 5• 542 Varnished mirror brass, white button 6• 543 QPC mirror brass, brushed brass button 7• 532 Sanded brass, ivory buttons 8- 517 Old bronze finish brass, old bronze finish brass button 9- 514 Gun metal finish brass, gun metal finish brass buttons 10• 541 STB steel, varnished mirror brass button 11• 522 Matt black aluminum, ivory button 12-523 RL-Blue aluminum, varnished mirror brass button