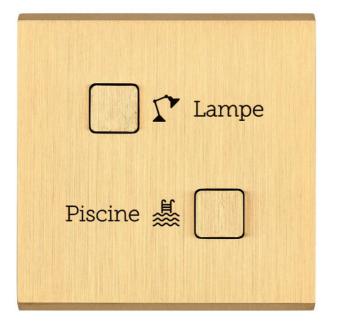

## NEW HOME AUTOMATION

**Confidence Collection**. Cover plates with round or square buttons designed to meet home automation needs.

Confidence Collection, also available with the M Collection. Dimmer with a wide flat LED button, compatible with a Bluetooth application.

Our collections are adaptable to new functions, ideal for connected projects. They offer home automation enthusiasts the opportunity to enhance their smart homes with advanced features. Our connected switches allow remote control via a Bluetooth application. It is now possible to turn on or off the lights, adjust or vary their intensity from a smartphone or tablet.