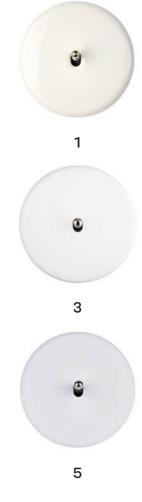

## NEW IRIS BY MODELEC PORCELAIN

This year, the Iris by MODELEC collection is available in porcelain. Both strong and delicate, this material is known for both its durability and elegance. Its retro spirit expertly blends with the sleek, contemporary design of the Iris by MODELEC collection. Available in black or white versions.

On the left page, Iris by MODELEC Collection 361 White porcelain, Steel toggle

.

On the right page, Iris by MODELEC Collection 362 Black porcelain, Steel toggle

On the left page, Iris by MODELEC Collection 361 White porcelain, Two gilt toggles

On the right page, Iris by MODELEC Collection 362 Black porcelain, Steel toggle

On the right page, Iris by MODELEC Collection 361 White porcelain, Two steel toggles

On the left page, Iris by MODELEC Collection 361 White porcelain, Steel toggles

#### COLLECTION

A collection inherited from the aesthetics of the 1930s, the Iris by MODELEC collection is soft: its round shape with soft edges is associated with the «drop» lever, and it lets itself be caressed by the eye. Since April 2023, the collection has also been available in black or white porcelain. Simple, elegant and efficient, it gives your interior a treat on a reasonable budget.