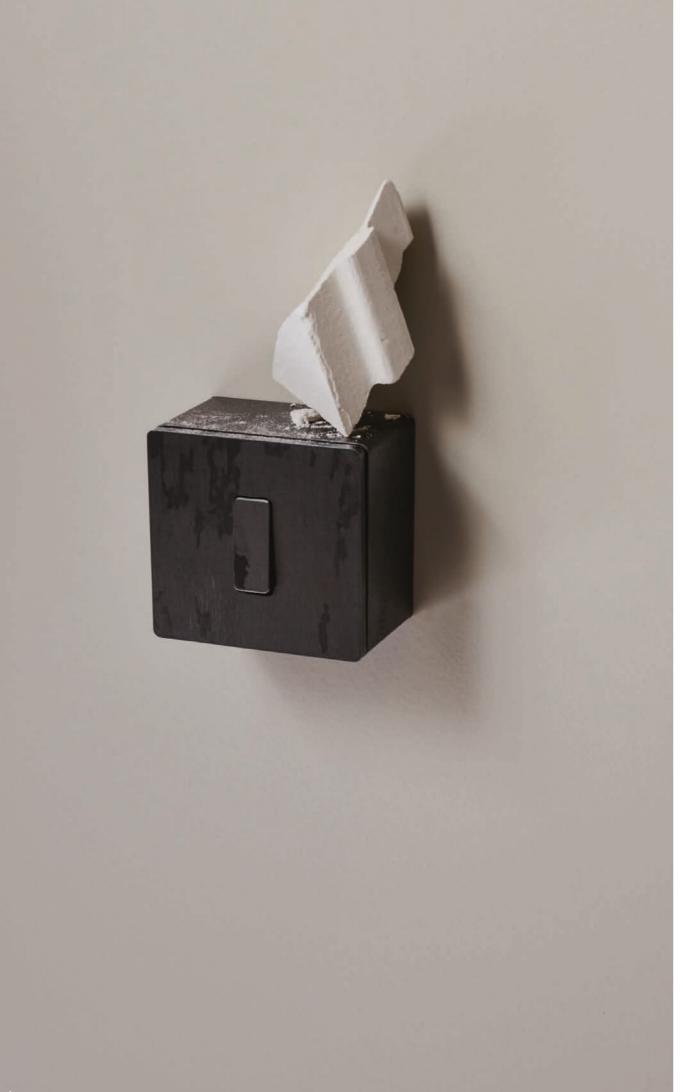

## NEW M COLLECTION PROTRUDING

Above all facilitators of your electrical installations, our protruding cover plates combine the useful with a pleasant appearance. They become ideal to reveal the raw beauty of an old wall. Metal tubes and accessories are also available, allowing for the aesthetic concealment of electrical cables. This new solution offers great installation flexibility as well as seamless and customizable integration, particularly suitable for restoration projects.

©Crista Leonard