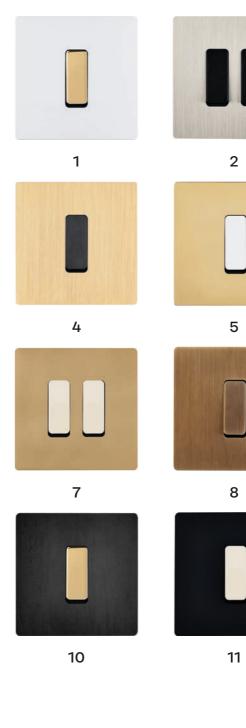

#### COLLECTION

M is for Valérie Mazérat, who designed this range, and for whole Material. The eye and hand are not fooled. The M collection fits perfectly in contemporary, minimalist and sharp environments, places that appreciate simplicity. 12 plate finishes for 13 button finishes. An infinite number of possible combinations of materials, consisting of plates, buttons and functions. It's up to you. The M collection has been available since 2023 in protruding formats and also with sockets with cover.

Μ

1. 521 Matt white aluminum, varnished mirror brass button 2. 511 Brushed nickel finish brass, STB steel buttons 3- 531 Sanded nickel finish brass, sanded nickel finish brass button 4- 512 Brushed brass, STB steel button 5• 542 Varnished mirror brass, white button 6• 543 QPC mirror brass, brushed brass button 7• 532 Sanded brass, ivory buttons 8- 517 Old bronze finish brass, old bronze finish brass button 9- 514 Gun metal finish brass, gun metal finish brass buttons 10• 541 STB steel, varnished mirror brass button 11• 522 Matt black aluminum, ivory button 12-523 RL-Blue aluminum, varnished mirror brass button

5

3

6

9

12