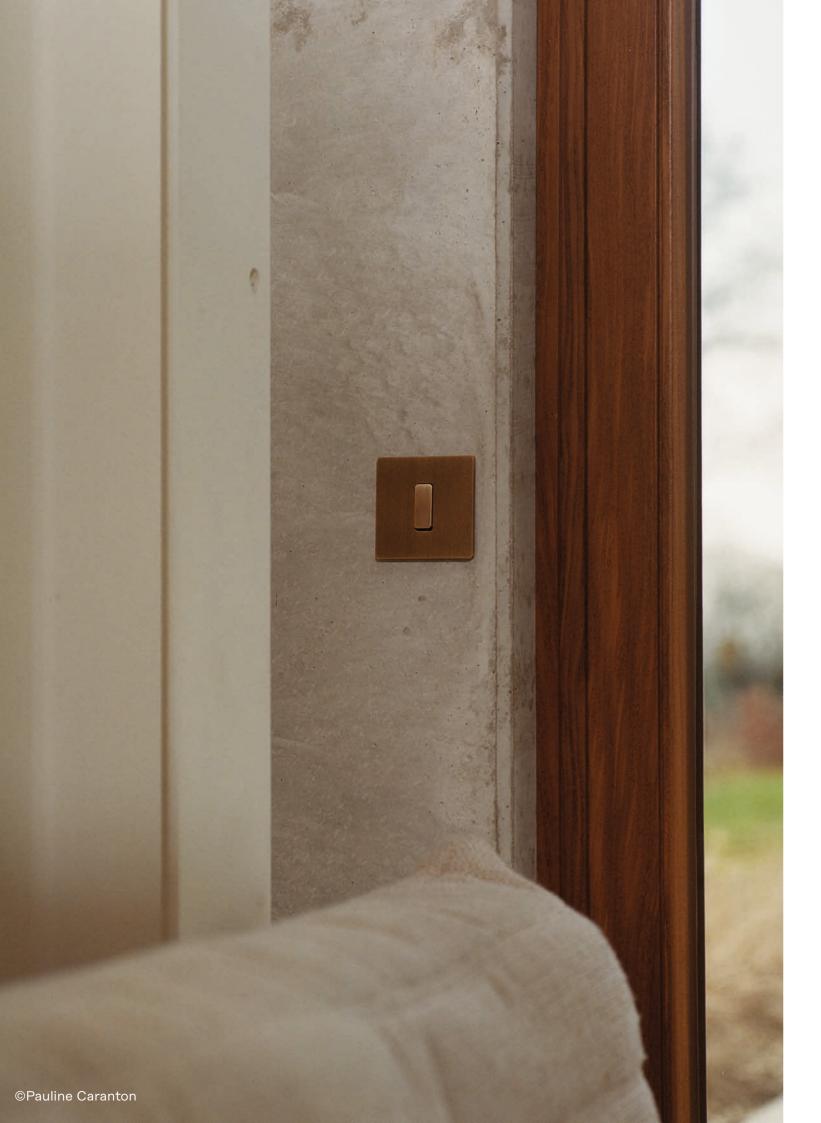

# HIGHLIGHT M COLLECTION GUN METAL

Two new finishes for this collection. Full brass, tinted in gunmetal or old bronze shades, with a slight satin finish. The eye and hand are not fooled. The M collection fits perfectly in contemporary, minimalist and sharp environments, places that appreciate simplicity.

# HIGHLIGHT M COLLECTION OLD BRONZE

Two new finishes for this collection. Full brass, tinted in gunmetal or old bronze shades, with a slight satin finish. The eye and hand are not fooled. The M collection fits perfectly in contemporary, minimalist and sharp environments, places that appreciate simplicity.