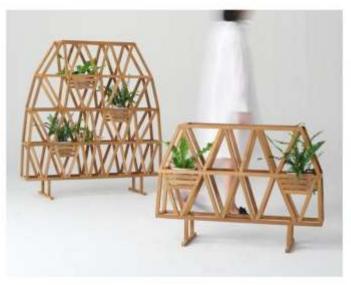

## Takra TAKRO collection

This is waste and off cut material project by DITP (department of international trade promotion of Thailand). The main material are all teakwood offcut which is size 1"x1". Takra TAKRO collection is a variation of partition with the fun concept to play around with the planter.

## TAKRO · TAKRA

Size : SMALL Dimension : W1000 D345 H720 mm.

Size : MEDIUM Dimension : W1200 D345 H1270 mm

Size:: LARGE Dimension:: W1500 D345 H995 mm