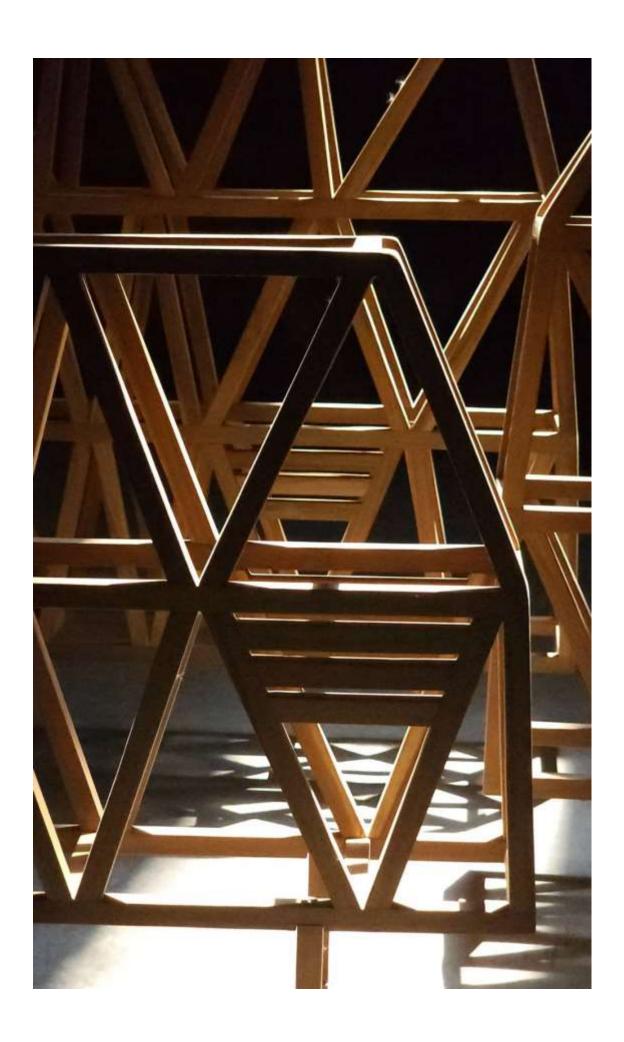

## Takra TAKRO collection

This is waste and off cut material project by DITP (department of international trade promotion of Thailand). The main material are all teakwood offcut which is size 1"x1". Takra TAKRO collection is a variation of partition with the fun concept to play around with the planter.

## TAKRO · TAKRA

Size : SMALL Dimension : W1000 D345 H720 mm.

Size : MEDIUM Dimension : W1200 D345 H1270 mm

Size:: LARGE Dimension:: W1500 D345 H995 mm