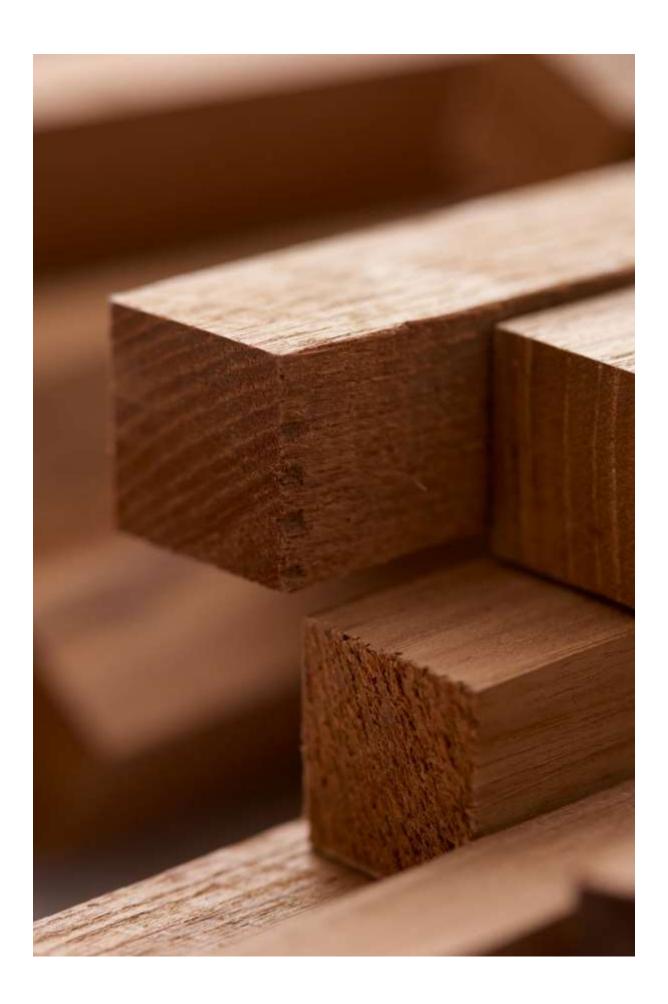

## Takra TAKRO collection

This is waste and off cut material project by DITP (department of international trade promotion of Thailand). The main material are all teakwood offcut which is size 1"x1". Takra TAKRO collection is a variation of partition with the fun concept to play around with the planter.

Brand: DEESAWAT

Designer: thinkk studio

Material: teakwood

Google drive:

https://drive.google.com/drive/folders/1NYTwvGUjAV9X0PhrJC61lzNj3yq8b4Mb?usp=drive link