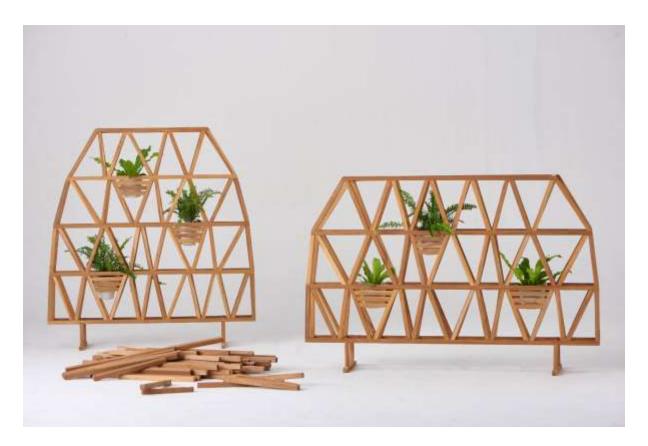

## Takra TAKRO collection

This is waste and off cut material project by DITP (department of international trade promotion of Thailand). The main material are all teakwood offcut which is size 1"x1". Takra TAKRO collection is a variation of partition with the fun concept to play around with the planter.

## TAKRO · TAKRA

Size : SMALL Dimension : W1000 D345 H720 mm.

Size : MEDIUM Dimension : W1200 D345 H1270 mm

Size:: LARGE Dimension:: W1500 D345 H995 mm