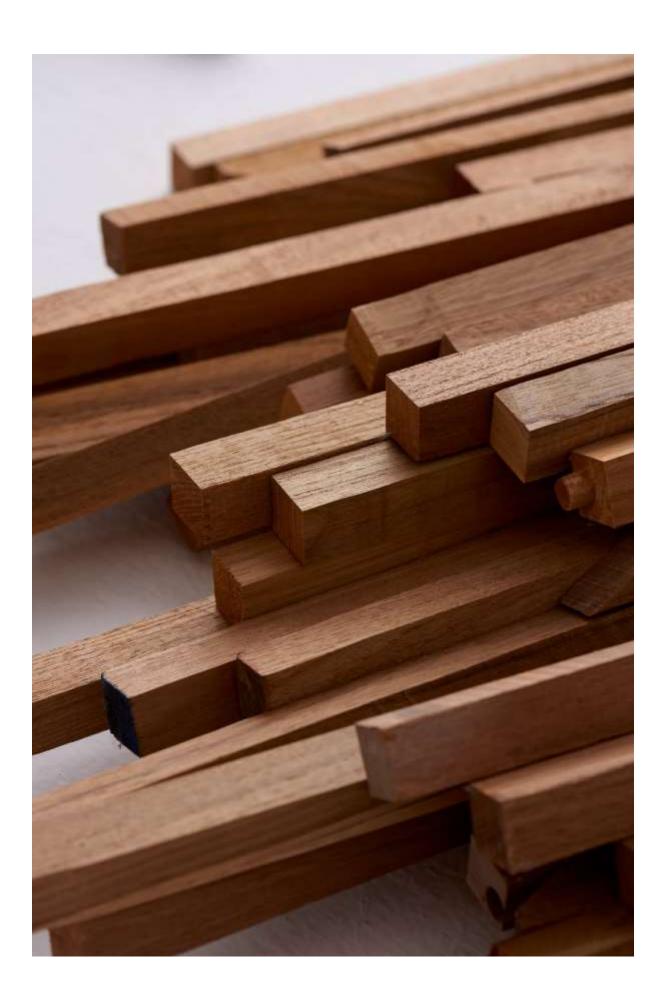

## Takra TAKRO collection

This is waste and off cut material project by DITP (department of international trade promotion of Thailand). The main material are all teakwood offcut which is size 1"x1". Takra TAKRO collection is a variation of partition with the fun concept to play around with the planter.

Brand: DEESAWAT

Designer: thinkk studio

Material: teakwood

Google drive:

https://drive.google.com/drive/folders/1NYTwvGUjAV9X0PhrJC61lzNj3yq8b4Mb?usp=drive link