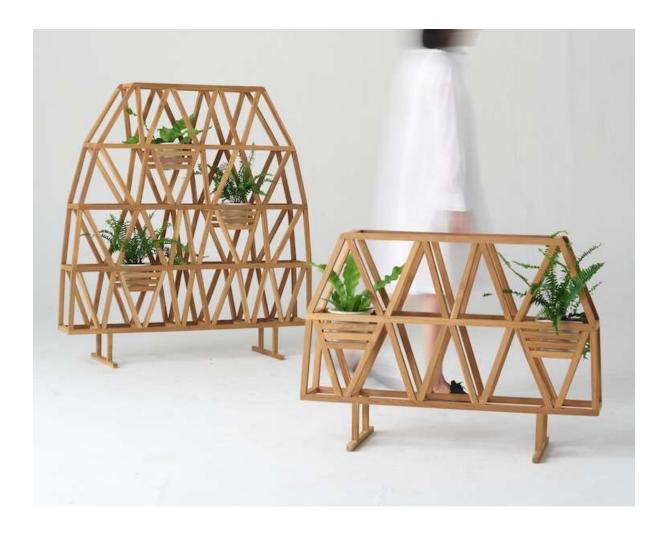

## Takra TAKRO collection

This is waste and off cut material project by DITP (department of international trade promotion of Thailand). The main material are all teakwood offcut which is size 1"x1". Takra TAKRO collection is a variation of partition with the fun concept to play around with the planter.

## TAKRO · TAKRA

Size : SMALL Dimension : W1000 D345 H720 mm.

Size : MEDIUM Dimension : W1200 D345 H1270 mm

Size:: LARGE Dimension:: W1500 D345 H995 mm