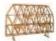

## Takra TAKRO collection

This is waste and off cut material project by DITP (department of international trade promotion of Thailand). The main material are all teakwood offcut which is size 1"x1". Takra TAKRO collection is a variation of partition with the fun concept to play around with the planter.

## TAKRO · TAKRA

Size : SMALL Dimension : W1000 D345 H720 mm.

Size : MEDIUM Dimension : W1200 D345 H1270 mm

Size:: LARGE Dimension:: W1500 D345 H995 mm