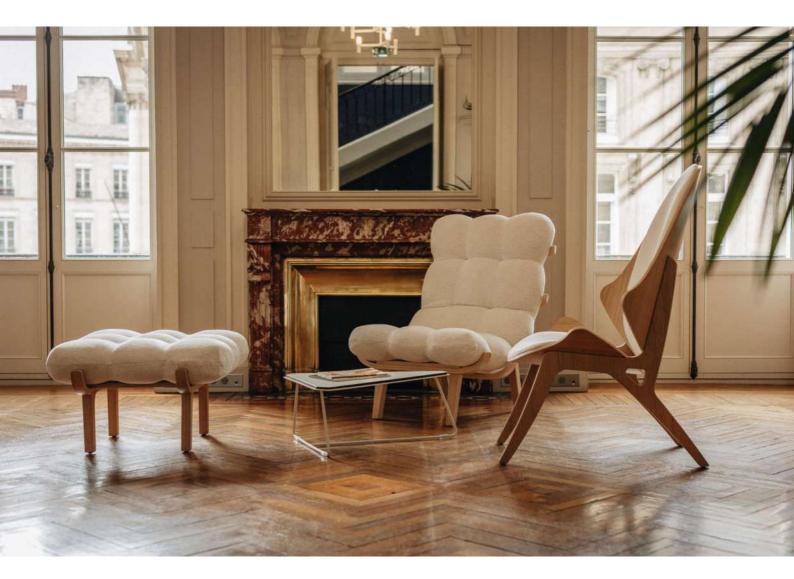

# NU AG

E.

The "NUAGE" collection offers a comprehensive range of products designed to enhance your relaxation areas.

This range includes a range of furniture cosy, welcoming furnishings.

A collection conceived as an invitation to daydreaming and well-being.

"For this range focused on comfort and generosity, the analogy of clouds came to us as a source of inspiration, both for their softness and for the invitation to reverie that they represent."

Inspiration from Didier Garrigos, designer of the Nuage range

It has been created as an true invitation to dream and well-being.

 The singular design of the natural wood legs of this collection features "hooks" whose gentle curves perfectly complement the tufted cushion, covered in boucle wool, that has a generous and voluptuous appearance. The wooden legs bring a natural and warm touch.

#### ICONIC LOUNGE CHAIR

Their multiple tufting gives them this surprising shape with a generous and elegant appearance. The natural wood base brings a warm touch.

Light and airy, The NUAGE Lounge chair presents an ergonomic design that is thought out for comfort, accompanied by an ottoman (also available as a footrest).