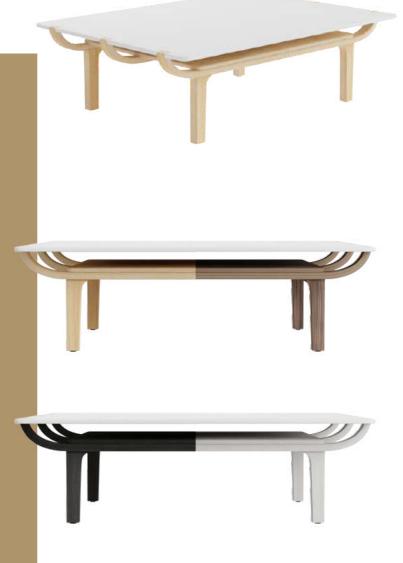

# THE PERFECT HARMONY

Available in two sizes, these coffee tables, which combine design and woodworking, will match perfectly with all the seats of the NUAGE range.

The color of the table is available on demand.

#### Coffee Table offers a simple and sleek design.

The natural wood base with inviting curves is available in oak or walnut finishes. The top of the table can be customized in color and made of Corian®.

#### **COFFEE TABLE**

MEASURES - RECTANGULAR COFFEE TABLE

Hauteur : 350 mm plateau : 1210 x 900 mm

Poids: 11 kg

#### MEASURES - SQUARE COFFEE TABLE

Hauteur : 350 mm plateau : 780 x 780 mm

Poids: 8 kg

#### STRUCTURE

Finishes in oak, walnut, ebony black, and whitened oak

All with a matte varnish