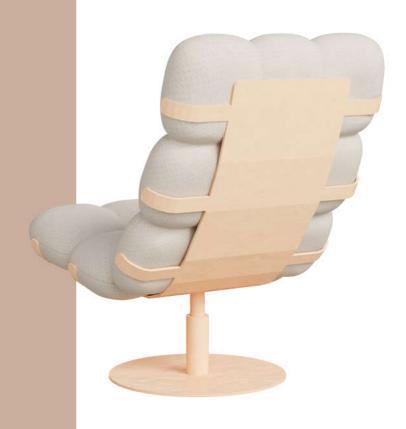

#### ICONIC LOUNGE CHAIR

Their multiple tufting gives them this surprising shape with a generous and elegant appearance. The natural wood base brings a warm touch.

Light and airy, The NUAGE Lounge chair presents an ergonomic design that is thought out for comfort, accompanied by an ottoman (also available as a footrest).

#### **ICONIC**

The aluminum base of the chair adds a modern and lightweight touch to the overall design, providing robust stability while emphasizing the clean aesthetics of the armchair.

The harmonious combination of high-quality materials and carefully crafted lines makes this new NUAGE armchair a must-have for those seeking the perfect marriage of contemporary design and exceptional functionality.

Custom Fabric Options Available for Professionals

Experience Ultimate Luxury with the NUAGE Armchair, where Comfort Meets Style exquisitely.