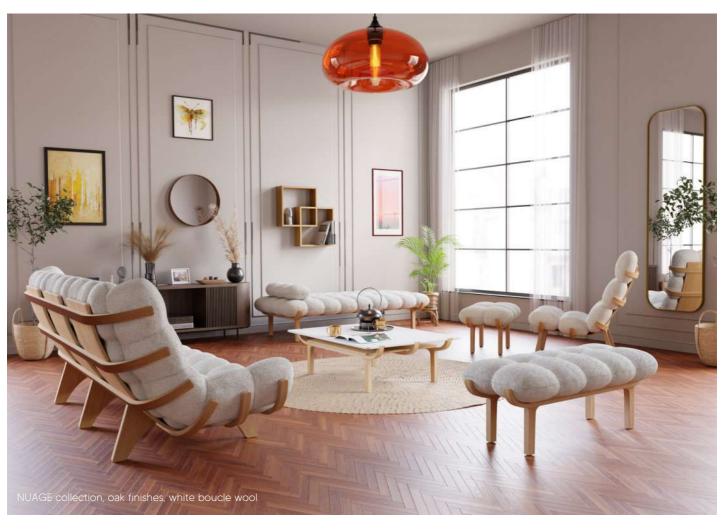

# NU AG

E.

The "NUAGE" collection offers a comprehensive range of products designed to enhance your relaxation areas.

This range includes a range of furniture cosy, welcoming furnishings.

A collection conceived as an invitation to daydreaming and well-being.

"For this range focused on comfort and generosity, the analogy of clouds came to us as a source of inspiration, both for their softness and for the invitation to reverie that they represent."

Inspiration from Didier Garrigos, designer of the Nuage range

# NU AG INDOOR

The "NUAGE" collection is a comprehensive offering designed for the layout of relaxation spaces.

This range is available in a variety of designoriented, cozy and welcoming pieces of furniture.

It has been created as an true invitation to dream and well-being.

 The singular design of the natural wood legs of this collection features "hooks" whose gentle curves perfectly complement the tufted cushion, covered in boucle wool, that has a generous and voluptuous appearance. The wooden legs bring a natural and warm touch.