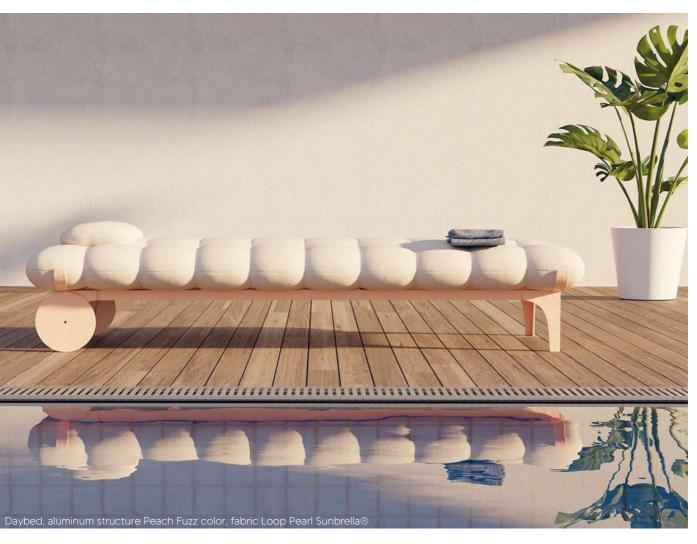

#### SLOW LIFE

Light and airy, our Sunbed lets you enjoy relaxing moments outdoors. It's perfect for the garden, terrace or poolside. It will prove indispensable to your well-being.

Custom fabric options are available for professionals.

Cloud-shaped cushions upholstered in Sunbrella® nautical fabric provide softness, comfort and durability. Its powder-coated aluminum base, available in several colors, adds a modern, sophisticated touch for optimal outdoor use.

## **SUNBED**

#### **DIMENSIONS**

STRUCTURE

Length: 198 cm Width: 69.5 cm Height: 18 cm Weight: 35 kg

#### MATTRESS

Longueur: 220 cm Largeur: 95 cm Hauteur: 18 cm Poids: 14 kg

#### **MATERIALS**

STRUCTURE

Laser-cut aluminum

Tiger® and Interpon® powder-coated paint

#### MATTRESS

Loop Sunbrella® fabric
Quickdry® Soft foam (>28 kg/m3)

#### **DETAILS**

10-position adjustable reclining backrest Removable mattress (Vel cro®) Front handle

Mattress storage cover

#### **PRICE**