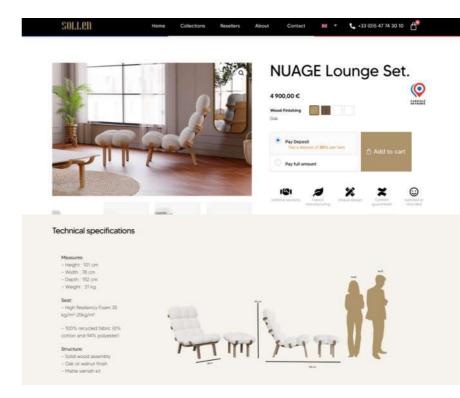

#### ICONIC LOUNGE CHAIR

Their multiple tufting gives them this surprising shape with a generous and elegant appearance. The natural wood base brings a warm touch.

Light and airy, The NUAGE Lounge chair presents an ergonomic design that is thought out for comfort, accompanied by an ottoman (also available as a footrest).

# LOUNGE CHAIR + FOOTSTOOL

#### MEASURES

Height: 1 012 mm Width: 780 mm Depth: 993 mm Weight: 23,26 kg

#### SITTING

High Resilience Mousse 35 kg/m3 Curl fabric 100% recycled material (6% cotton and 94% polyester)

#### STRUCTURE

Finishing inishes in oak, walnut, ebony black, and whitened oak or walnut All with a matte varnish

#### PRICE