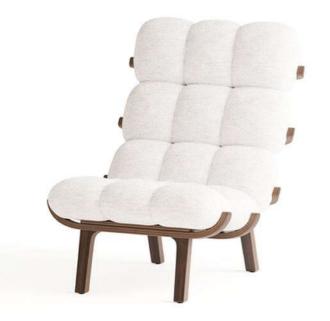

#### ICONIC LOUNGE CHAIR

Their multiple tufting gives them this surprising shape with a generous and elegant appearance. The natural wood base brings a warm touch.

Light and airy, The NUAGE Lounge chair presents an ergonomic design that is thought out for comfort, accompanied by an ottoman (also available as a footrest).

#### **ICONIC**

The aluminum base of the chair adds a modern and lightweight touch to the overall design, providing robust stability while emphasizing the clean aesthetics of the armchair.

The harmonious combination of high-quality materials and carefully crafted lines makes this new NUAGE armchair a must-have for those seeking the perfect marriage of contemporary design and exceptional functionality.

Custom Fabric Options Available for Professionals

Experience Ultimate Luxury with the NUAGE Armchair, where Comfort Meets Style exquisitely.

# LOUNGE CHAIR "METAL EDITION"