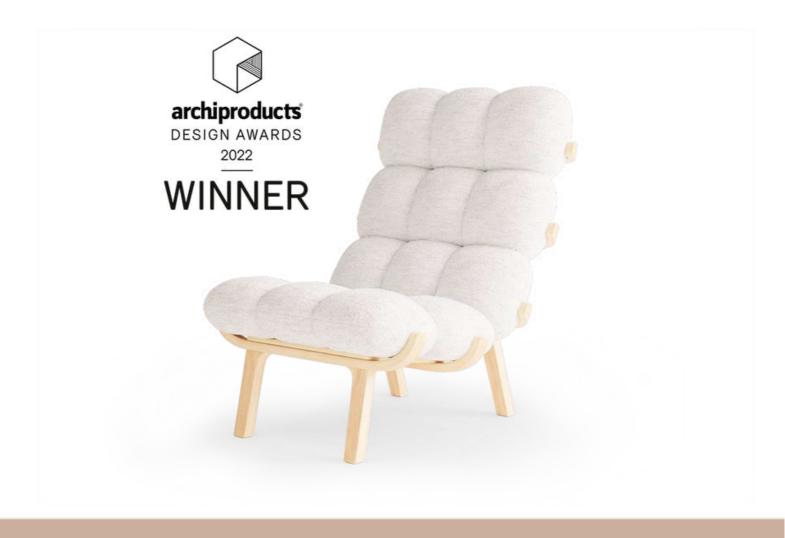

## THE AWARDS ARCHIPRODUCTS DESIGN AWARDS

SOLLEN is pleased to announce that the Nuage chair has been awarded for its unique and innovative design in the "Furniture" category.

### WHAT DOES THIS AWARD REPRESENT?

This award allows SOLLEN to position itself on the front of the stage thanks to its awardwinning chair and to be recognized by its peers, especially internationally.

It also opens up new professional opportunities for SOLLEN.