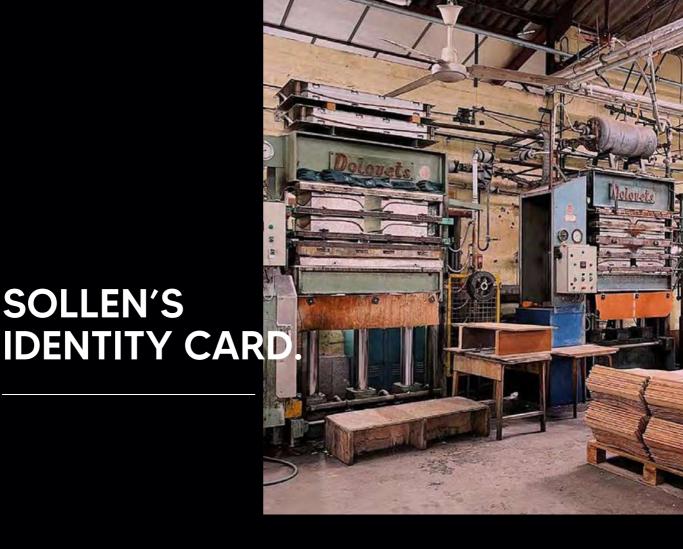

## LABELED PARTNERS HERITAGE COMPANIES LIVING

SOLLEN surrounds itself with the best manufacturers and professionals from the Nouvelle-Aquitaine region recognized for the excellence of their know-how:

 The frames of the SOLLEN chairs are manufactured by the company Lecuiller, based in Charente-Maritime Tonnay-Boutonnel, and labeled Enterprise of Living Heritage in 2019.

Created in 1960, Lecuiller is a specialist in the moulded wood design intended for elements furniture. This company, which combines the talent craftsmanship and industrial reactivity, puts its experience and know-how in the service of en- creative ventures such as SOLLEN. The company ability to create prototypes on demand of very varied and innovative forms thanks to its There are many existing or in the making.

For making the structure of the chairs SOLLEN, Leccuiler uses a wood (oak, Walnut and birch) from sustainably managed forests and labelled PEFC. Before being reworked, this wood is treated upstream by a factory located at Rochefort.