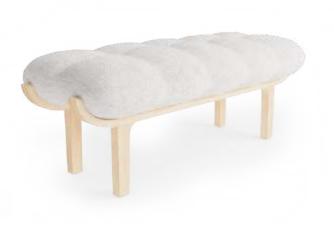

# SIMPLICITY & MODULARITY

Their multiple tufting gives them this surprising shape with a generous and elegant appearance. The natural wood base brings a warm touch.

Light and airy, this elegant bench will allow you to fully enjoy your spaces. It can be placed in an entryway, living room or at the end of a bed and will become an indispensable part of your daily life.

#### **BENCH**

#### **MEASURES**

Height: 4/0 mm Width: 1210 mm Depth: 530 mm Weight: 10 kg

#### SITTING

High Resilience Mousse 35 kg/m3 Curl fabric 100% recycled material (6% cotton and 94% polyester)

#### STRUCTURE

Finishing inishes in oak, walnut, ebony black, and whitened oak or walnut All with a matte varnish