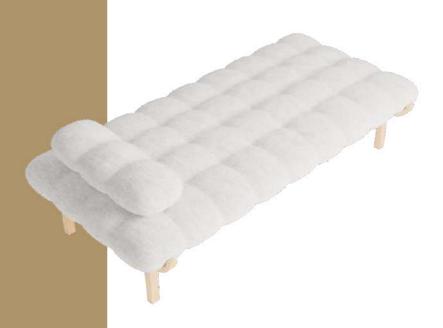

### SLOW

LIFE

Very popular in the 1950s, this daybed will take its place in a large living room, a library corner, or an entryway.

An elegant piece of furniture with clean lines, it is a true invitation to relaxation.

IThe NUAGE daybed is a piece of furniture that answers to our very contemporary need to slow down, disconnect, and to stop running around, the "slow life" concept.

#### **DAYBED**

#### MEASURES

Height: 480 mm Width: 2020 mm Depth: 1000 mm Weight 45 kg

#### SITTING

High Resilience Mousse 35 kg/m3 Curl fabric 100% recycled material (6% cotton and 94% polyester)

#### STRUCTURE

Finishing inishes in oak, walnut, ebony black, and whitened oak or walnut

All with a matte varnish

#### **PRICE**