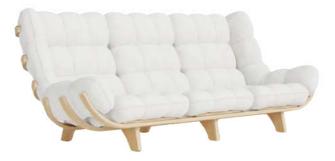

#### Who never dreamed of snuggling up in a cloud?

A piece of furniture that offers a unique combination of exceptional comfort and a unique, airy design.

# DESIGN & COCOONING XXL

With its inviting, fluffy, and generous curves thanks to its multiple tufted sections, it is difficult to resist the charm of this sofa.

The NUAGE Sofa is the perfect balance between emotion, design and innovation.

#### **SOFA**

#### **MEASURES**

Height: 950 mm Width: 2460 mm Depth: 1050 mm Weight: 70 kg

#### SITTING

High Resilience Mousse 35 kg/m3 Curl fabric 100% recycled material (6% cotton and 94% polyester)

#### STRUCTURE

Finishing inishes in oak, walnut, ebony black, and whitened oak or walnut

#### PRICE