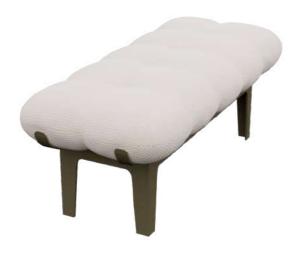

# SIMPLICITY & MODULARITY

Their multiple tufting gives them this surprising shape with a generous and elegant appearance. The natural wood base brings a warm touch.

Light and airy, this elegant bench will allow you to fully enjoy your spaces. It can be placed in an entryway, living room or at the end of a bed and will become an indispensable part of your daily life.

#### **BENCH**

#### **MEASURES**

Height: 4/0 mm Width: 1210 mm Depth: 530 mm Weight: 10 kg

#### SITTING

High Resilience Mousse 35 kg/m3 Curl fabric 100% recycled material (6% cotton and 94% polyester)

#### STRUCTURE

Finishing inishes in oak, walnut, ebony black, and whitened oak or walnut All with a matte varnish

#### PRICE