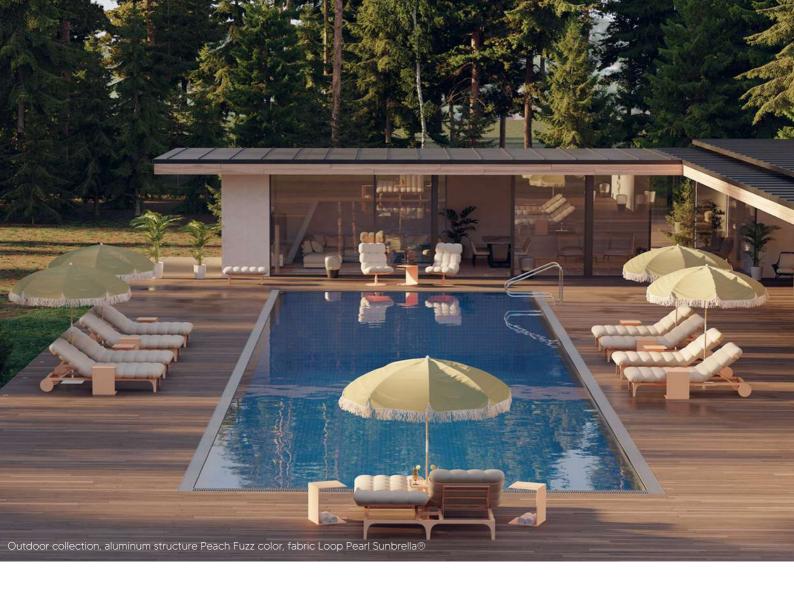

#### PRICE

**OUTDOOR** 

The aluminum structure used in our outdoor furniture range offers exceptional resistance to external elements while maintaining a visually light design. SOLLEN offers a selection of paint for a customizable color structure.

In crafting its mattresses, SOLLEN has chosen to use Quickdry foam, whose properties ensure perfect adaptability for outdoor use. To ensure optimal comfort and durability, we have selected Sunbrella's Loop fabric.

The Loop fabric from Sunbrella, specially designed for optimal outdoor performance, combines a monochrome design with a dense, firm texture for a robust appearance.

This blend of durability and modern aesthetics makes the NUAGE Outdoor bench an exceptional choice for enhancing gardens, terraces, and outdoor relaxation spaces.

#### SLOW LIFE

Light and airy, our Sunbed lets you enjoy relaxing moments outdoors. It's perfect for the garden, terrace or poolside. It will prove indispensable to your well-being.

Custom fabric options are available for professionals.

Cloud-shaped cushions upholstered in Sunbrella® nautical fabric provide softness, comfort and durability. Its powder-coated aluminum base, available in several colors, adds a modern, sophisticated touch for optimal outdoor use.