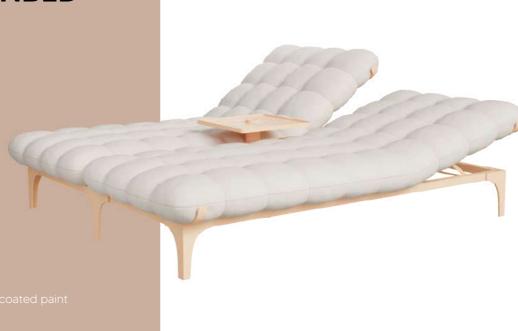

#### SLOW LIFE

Discover our Double Sunbed, a unique and exclusive piece of outdoor furniture designed to share moments of conviviality and comfort under the sun. Offering two configurations, «head to head» for eye-to-eye sharing, and «side by side» to enjoy the sun head to head. This sunlounger adapts perfectly to your needs for relaxation and privacy.

Custom fabric options are available for professionals.

Its elegant design and hard-wearing ma terials make it the ideal choice for enhancing your outdoor space, inviting unfor gettable moments of relaxation for two.

#### **DOUBLE SUNBED**

#### **DIMENSIONS**

STRUCTURE

Length: 198 cm Width: 139 cm Height: 18 cm

., ., ., ., .

#### MATTRESS

Length: 220 cm Width: 190 cm Height: 18 cm Weight: 28 kg

#### **MATERIALS**

STRUCTURE

Laser-cut aluminum

Tiger® and Interpon® powder-coated paint

#### MATTRESS

Loop Sunbrella® fabric Quickdry® Soft foam (>28 kg/m3)

#### **DETAILS**

Independent 10-position reclining backrests Central table with sunshade Removable mattress (Velcro®) Mattress storage cover

#### PRICE

Its lightweight powder-coated aluminum struc ture is available in a range of colors to blend harmoniously with your outdoor space, adding a touch of sophistication to your haven.