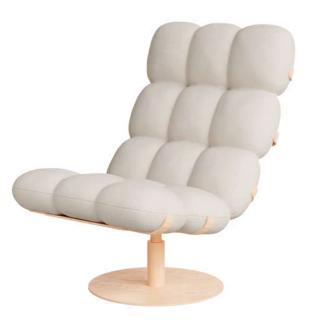

#### ICONIC LOUNGE CHAIR

Their multiple tufting gives them this surprising shape with a generous and elegant appearance. The natural wood base brings a warm touch.

Light and airy, The NUAGE Lounge chair presents an ergonomic design that is thought out for comfort, accompanied by an ottoman (also available as a footrest).

#### **ICONIC**

The aluminum base of the chair adds a modern and lightweight touch to the overall design, providing robust stability while emphasizing the clean aesthetics of the armchair.

The harmonious combination of high-quality materials and carefully crafted lines makes this new NUAGE armchair a must-have for those seeking the perfect marriage of contemporary design and exceptional functionality.

Custom Fabric Options Available for Professionals

Experience Ultimate Luxury with the NUAGE Armchair, where Comfort Meets Style exquisitely.