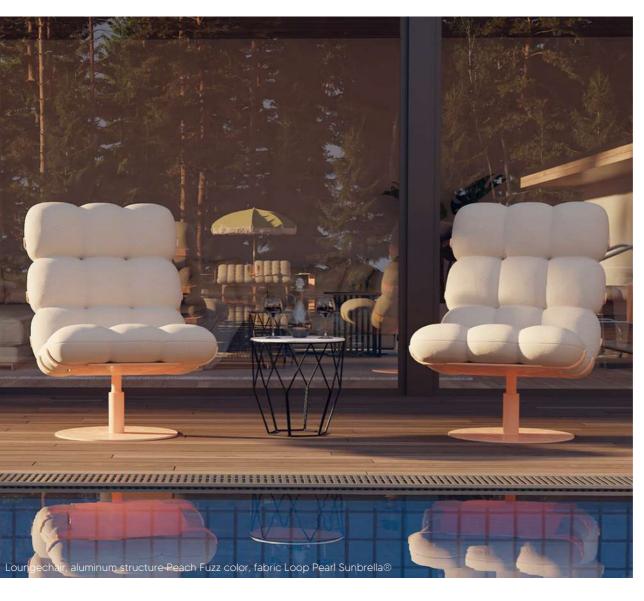

#### PRICE

**OUTDOOR** 

The aluminum structure used in our outdoor furniture range offers exceptional resistance to external elements while maintaining a visually light design. SOLLEN offers a selection of paint for a customizable color structure.

In crafting its mattresses, SOLLEN has chosen to use Quickdry foam, whose properties ensure perfect adaptability for outdoor use. To ensure optimal comfort and durability, we have selected Sunbrella's Loop fabric.

The Loop fabric from Sunbrella, specially designed for optimal outdoor performance, combines a monochrome design with a dense, firm texture for a robust appearance.

This blend of durability and modern aesthetics makes the NUAGE Outdoor bench an exceptional choice for enhancing gardens, terraces, and outdoor relaxation spaces.

#### SLOW LIFE

Light and airy, our Sunbed lets you enjoy relaxing moments outdoors. It's perfect for the garden, terrace or poolside. It will prove indispensable to your well-being.

Custom fabric options are available for professionals.

Cloud-shaped cushions upholstered in Sunbrella® nautical fabric provide softness, comfort and durability. Its powder-coated aluminum base, available in several colors, adds a modern, sophisticated touch for optimal outdoor use.