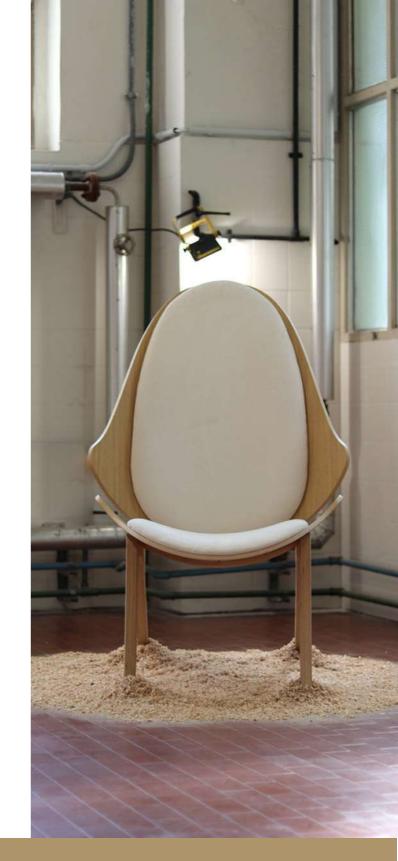

#### THE RACINE RANGE, ONE ODE TO THE NATURE

Its natural materials, neutral tones and minimalist design make the RACINE chair a true work of art that fits perfectly with any interior style.

Its curved look is reminiscent of the tree's protective appearance and gives a sense of power but also intimacy.

Available in 4 colors - cream, beige, taupe, chocolate - and in 2 different woods - oak or walnut.

This characterful seat, with its elegant and airy silhouette blends boldness and naturalness.

04.