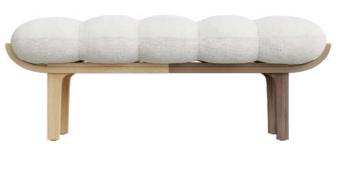

# SIMPLICITY & MODULARITY

Their multiple tufting gives them this surprising shape with a generous and elegant appearance. The natural wood base brings a warm touch.

Light and airy, this elegant bench will allow you to fully enjoy your spaces. It can be placed in an entryway, living room or at the end of a bed and will become an indispensable part of your daily life.

#### **BENCH**

#### **MEASURES**

Height: 4/0 mm Width: 1210 mm Depth: 530 mm Weight: 10 kg

#### SITTING

High Resilience Mousse 35 kg/m3 Curl fabric 100% recycled material (6% cotton and 94% polyester)

#### STRUCTURE

Finishing inishes in oak, walnut, ebony black, and whitened oak or walnut All with a matte varnish