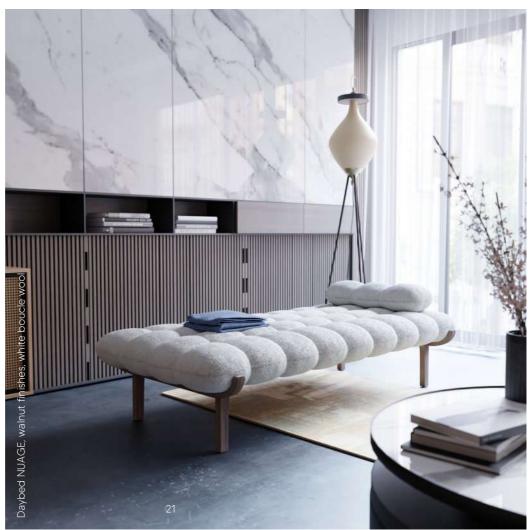

### SLOW

LIFE

Very popular in the 1950s, this daybed will take its place in a large living room, a library corner, or an entryway.

An elegant piece of furniture with clean lines, it is a true invitation to relaxation.

IThe NUAGE daybed is a piece of furniture that answers to our very contemporary need to slow down, disconnect, and to stop running around, the "slow life" concept.

#### **DAYBED**

#### MEASURES

Height: 480 mm Width: 2020 mm Depth: 1000 mm Weight 45 kg

#### SITTING

High Resilience Mousse 35 kg/m3 Curl fabric 100% recycled material (6% cotton and 94% polyester)

#### STRUCTURE

Finishing inishes in oak, walnut, ebony black, and whitened oak or walnut

All with a matte varnish

#### **PRICE**