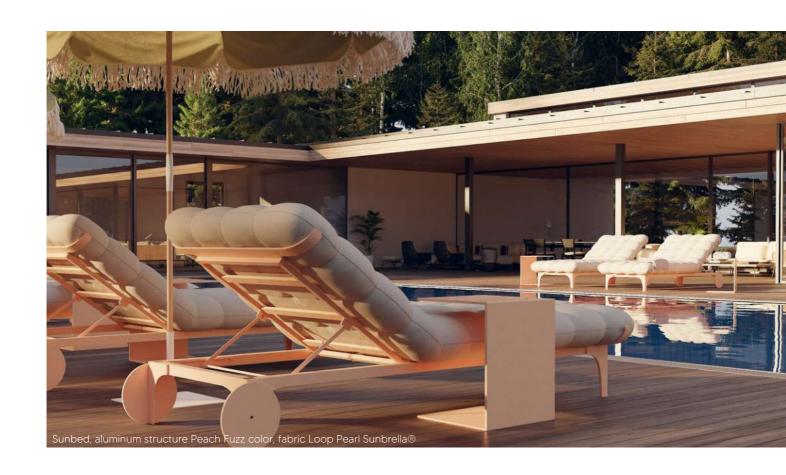

#### PRICE

**OUTDOOR** 

The aluminum structure used in our outdoor furniture range offers exceptional resistance to external elements while maintaining a visually light design. SOLLEN offers a selection of paint for a customizable color structure.

In crafting its mattresses, SOLLEN has chosen to use Quickdry foam, whose properties ensure perfect adaptability for outdoor use. To ensure optimal comfort and durability, we have selected Sunbrella's Loop fabric.

The Loop fabric from Sunbrella, specially designed for optimal outdoor performance, combines a monochrome design with a dense, firm texture for a robust appearance.

This blend of durability and modern aesthetics makes the NUAGE Outdoor bench an exceptional choice for enhancing gardens, terraces, and outdoor relaxation spaces.