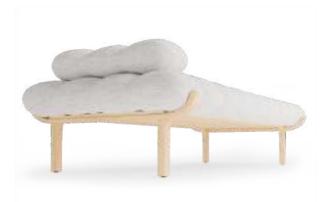

### SLOW

LIFE

Very popular in the 1950s, this daybed will take its place in a large living room, a library corner, or an entryway.

An elegant piece of furniture with clean lines, it is a true invitation to relaxation.

IThe NUAGE daybed is a piece of furniture that answers to our very contemporary need to slow down, disconnect, and to stop running around, the "slow life" concept.

#### **DAYBED**

#### MEASURES

Height: 480 mm Width: 2020 mm Depth: 1000 mm Weight 45 kg

#### SITTING

High Resilience Mousse 35 kg/m3 Curl fabric 100% recycled material (6% cotton and 94% polyester)

#### STRUCTURE

Finishing inishes in oak, walnut, ebony black, and whitened oak or walnut

All with a matte varnish