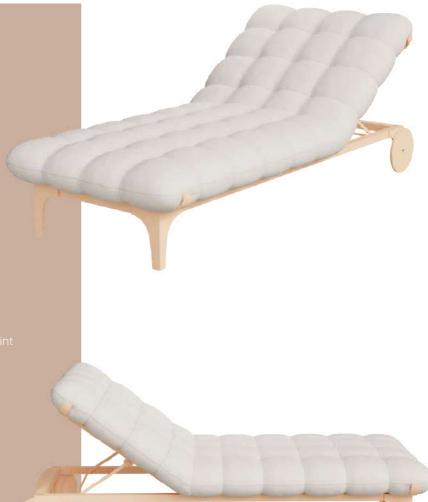

#### SLOW LIFE

Light and airy, our Sunbed lets you enjoy relaxing moments outdoors. It's perfect for the garden, terrace or poolside. It will prove indispensable to your well-being.

Custom fabric options are available for professionals.

Cloud-shaped cushions upholstered in Sunbrella® nautical fabric provide softness, comfort and durability. Its powder-coated aluminum base, available in several colors, adds a modern, sophisticated touch for optimal outdoor use.

## **SUNBED**