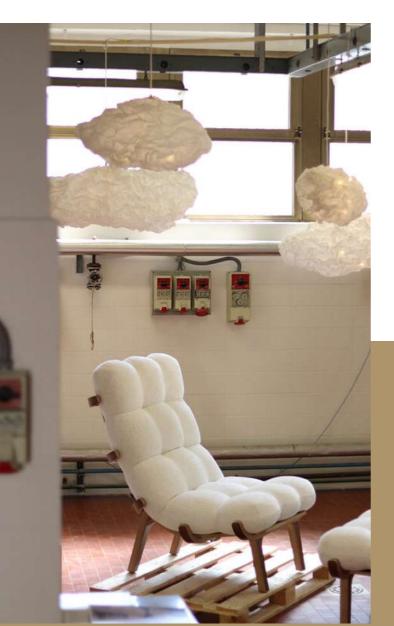

# NU AG

E.

The "NUAGE" collection offers a comprehensive range of products designed to enhance your relaxation areas.

This range includes a range of furniture cosy, welcoming furnishings.

A collection conceived as an invitation to daydreaming and well-being.

"For this range focused on comfort and generosity, the analogy of clouds came to us as a source of inspiration, both for their softness and for the invitation to reverie that they represent."

Inspiration from Didier Garrigos, designer of the Nuage range

# NU AG INDOOR

The "NUAGE" collection is a comprehensive offering designed for the layout of relaxation spaces.

This range is available in a variety of designoriented, cozy and welcoming pieces of furniture.

It has been created as an true invitation to dream and well-being.

 The singular design of the natural wood legs of this collection features "hooks" whose gentle curves perfectly complement the tufted cushion, covered in boucle wool, that has a generous and voluptuous appearance. The wooden legs bring a natural and warm touch.

#### ICONIC LOUNGE CHAIR

Their multiple tufting gives them this surprising shape with a generous and elegant appearance. The natural wood base brings a warm touch.

Light and airy, The NUAGE Lounge chair presents an ergonomic design that is thought out for comfort, accompanied by an ottoman (also available as a footrest).