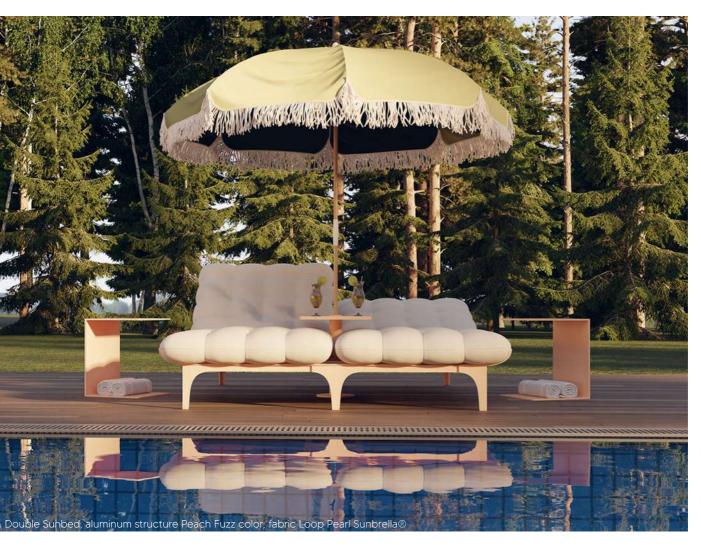

#### SLOW LIFE

Discover our Double Sunbed, a unique and exclusive piece of outdoor furniture designed to share moments of conviviality and comfort under the sun. Offering two configurations, «head to head» for eye-to-eye sharing, and «side by side» to enjoy the sun head to head. This sunlounger adapts perfectly to your needs for relaxation and privacy.

Custom fabric options are available for professionals.

Its elegant design and hard-wearing ma terials make it the ideal choice for enhancing your outdoor space, inviting unfor gettable moments of relaxation for two.

#### **DOUBLE SUNBED**