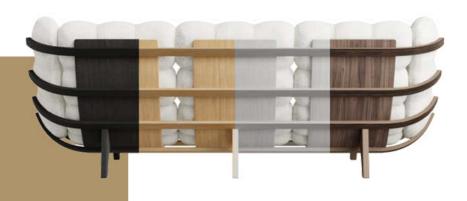

#### STRUCTURE

Finishing inishes in oak, walnut, ebony black, and whitened oak or walnut

All with a matte varnish

#### STRUCTURE

Finishing inishes in oak, walnut, ebony black, and whitened oak or walnut

#### STRUCTURE

Finishes in oak, walnut, ebony black, and whitened oak

All with a matte varnish