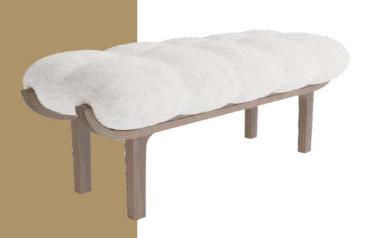

# SIMPLICITY & MODULARITY

Their multiple tufting gives them this surprising shape with a generous and elegant appearance. The natural wood base brings a warm touch.

Light and airy, this elegant bench will allow you to fully enjoy your spaces. It can be placed in an entryway, living room or at the end of a bed and will become an indispensable part of your daily life.

#### **BENCH**

#### **MEASURES**

Height: 4/0 mm Width: 1210 mm Depth: 530 mm Weight: 10 kg

#### SITTING

High Resilience Mousse 35 kg/m3 Curl fabric 100% recycled material (6% cotton and 94% polyester)

#### STRUCTURE

Finishing inishes in oak, walnut, ebony black, and whitened oak or walnut All with a matte varnish