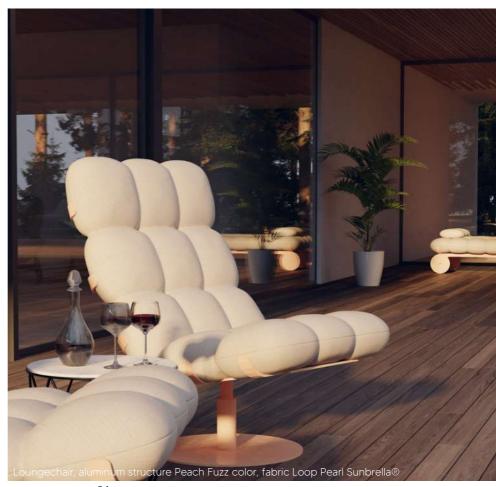

#### **ICONIC**

The aluminum base of the chair adds a modern and lightweight touch to the overall design, providing robust stability while emphasizing the clean aesthetics of the armchair.

The harmonious combination of high-quality materials and carefully crafted lines makes this new NUAGE armchair a must-have for those seeking the perfect marriage of contemporary design and exceptional functionality.

Custom Fabric Options Available for Professionals

Experience Ultimate Luxury with the NUAGE Armchair, where Comfort Meets Style exquisitely.

# LOUNGE CHAIR "METAL EDITION"