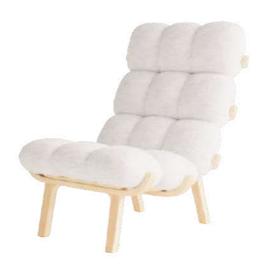

#### ICONIC LOUNGE CHAIR

Their multiple tufting gives them this surprising shape with a generous and elegant appearance. The natural wood base brings a warm touch.

Light and airy, The NUAGE Lounge chair presents an ergonomic design that is thought out for comfort, accompanied by an ottoman (also available as a footrest).

# LOUNGE CHAIR + FOOTSTOOL

#### MEASURES

Height: 1 012 mm Width: 780 mm Depth: 993 mm Weight: 23,26 kg

#### SITTING

High Resilience Mousse 35 kg/m3 Curl fabric 100% recycled material (6% cotton and 94% polyester)

#### STRUCTURE

Finishing inishes in oak, walnut, ebony black, and whitened oak or walnut All with a matte varnish