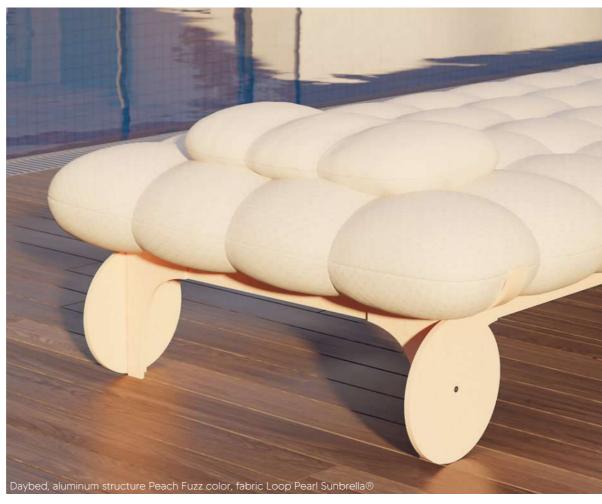

#### SLOW LIFE

Light and airy, our Sunbed lets you enjoy relaxing moments outdoors. It's perfect for the garden, terrace or poolside. It will prove indispensable to your well-being.

Custom fabric options are available for professionals.

Cloud-shaped cushions upholstered in Sunbrella® nautical fabric provide softness, comfort and durability. Its powder-coated aluminum base, available in several colors, adds a modern, sophisticated touch for optimal outdoor use.

## **SUNBED**

#### **DETAILS**

10-position adjustable reclining backrest Removable mattress (Vel cro®) Front handle

Mattress storage cover