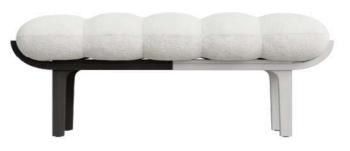

# SIMPLICITY & MODULARITY

Their multiple tufting gives them this surprising shape with a generous and elegant appearance. The natural wood base brings a warm touch.

Light and airy, this elegant bench will allow you to fully enjoy your spaces. It can be placed in an entryway, living room or at the end of a bed and will become an indispensable part of your daily life.

#### **BENCH**

#### **MEASURES**

Height: 4/0 mm Width: 1210 mm Depth: 530 mm Weight: 10 kg

#### SITTING

High Resilience Mousse 35 kg/m3 Curl fabric 100% recycled material (6% cotton and 94% polyester)

#### STRUCTURE

Finishing inishes in oak, walnut, ebony black, and whitened oak or walnut All with a matte varnish