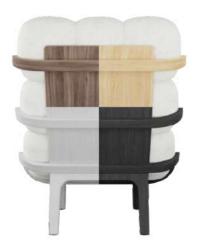

#### STRUCTURE

Finishing inishes in oak, walnut, ebony black, and whitened oak or walnut

All with a matte varnish

#### STRUCTURE

Finishing inishes in oak, walnut, ebony black, and whitened oak or walnut

#### STRUCTURE

Finishes in oak, walnut, ebony black, and whitened oak

All with a matte varnish