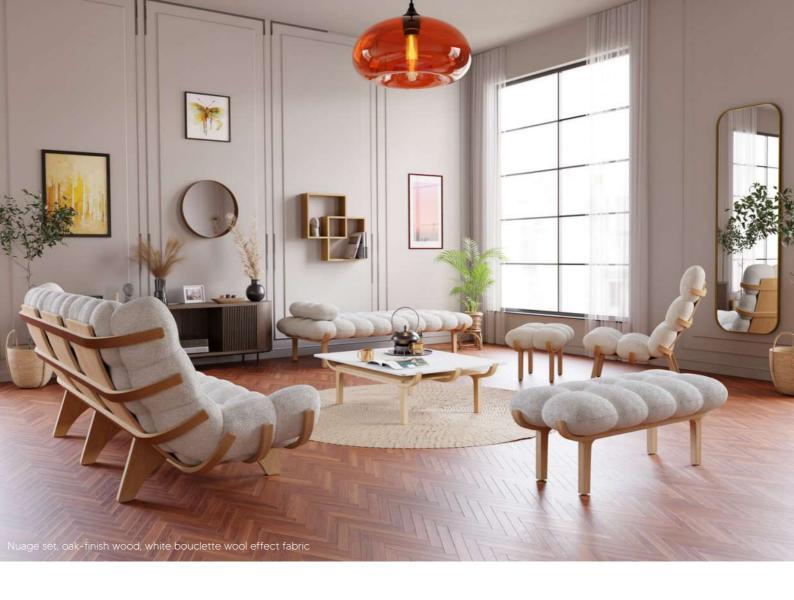

# NU AG

E.

The "NUAGE" collection offers a comprehensive range of products designed to enhance your relaxation areas.

This range includes a range of furniture cosy, welcoming furnishings.

A collection conceived as an invitation to daydreaming and well-being.

"For this range focused on comfort and generosity, the analogy of clouds came to us as a source of inspiration, both for their softness and for the invitation to reverie that they represent."

Inspiration from Didier Garrigos, designer of the Nuage range

It has been created as an true invitation to dream and well-being.

 The singular design of the natural wood legs of this collection features "hooks" whose gentle curves perfectly complement the tufted cushion, covered in boucle wool, that has a generous and voluptuous appearance. The wooden legs bring a natural and warm touch.

# SIMPLICITY & MODULARITY

Their multiple tufting gives them this surprising shape with a generous and elegant appearance. The natural wood base brings a warm touch.

Light and airy, this elegant bench will allow you to fully enjoy your spaces. It can be placed in an entryway, living room or at the end of a bed and will become an indispensable part of your daily life.

### SLOW

LIFE

Very popular in the 1950s, this daybed will take its place in a large living room, a library corner, or an entryway.

An elegant piece of furniture with clean lines, it is a true invitation to relaxation.

IThe NUAGE daybed is a piece of furniture that answers to our very contemporary need to slow down, disconnect, and to stop running around, the "slow life" concept.