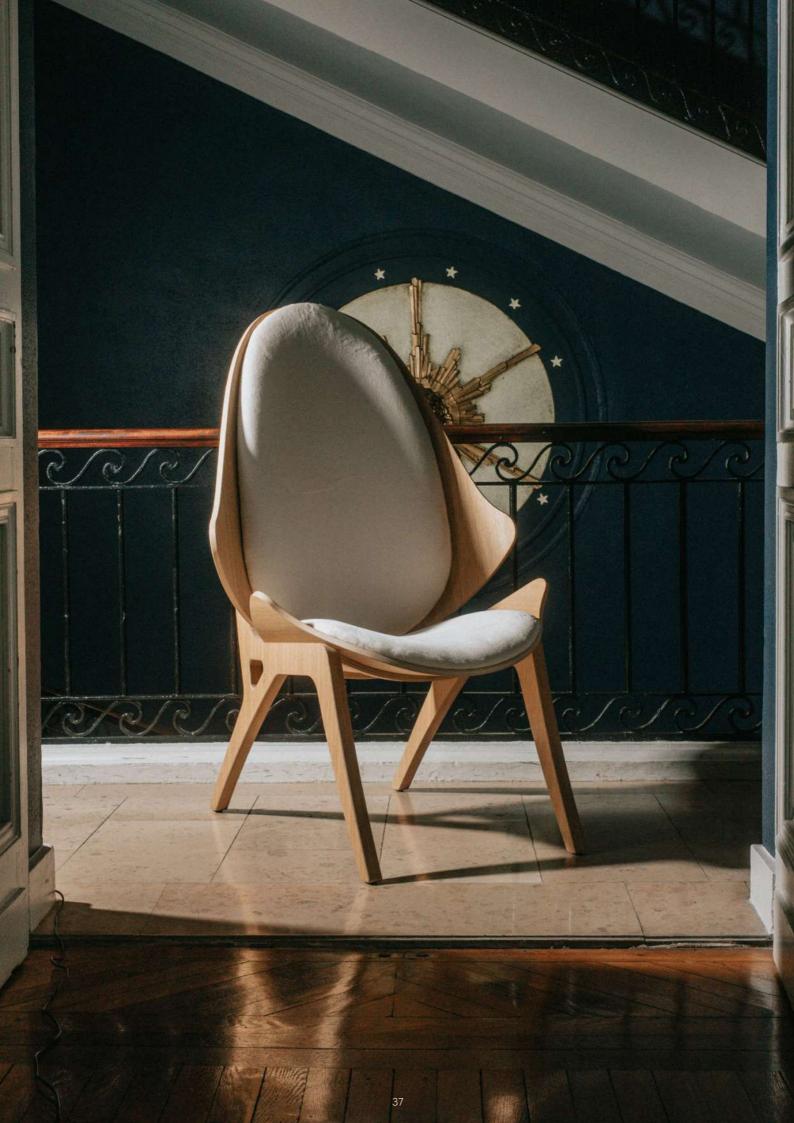

#### THE RACINE RANGE, ONE ODE TO THE NATURE

Its natural materials, neutral tones and minimalist design make the RACINE chair a true work of art that fits perfectly with any interior style.

Its curved look is reminiscent of the tree's protective appearance and gives a sense of power but also intimacy.

Available in 4 colors - cream, beige, taupe, chocolate - and in 2 different woods - oak or walnut.

This characterful seat, with its elegant and airy silhouette blends boldness and naturalness.

04.