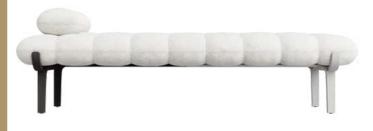

### SLOW

LIFE

Very popular in the 1950s, this daybed will take its place in a large living room, a library corner, or an entryway.

An elegant piece of furniture with clean lines, it is a true invitation to relaxation.

IThe NUAGE daybed is a piece of furniture that answers to our very contemporary need to slow down, disconnect, and to stop running around, the "slow life" concept.

#### **DAYBED**

#### MEASURES

Height: 480 mm Width: 2020 mm Depth: 1000 mm Weight 45 kg

#### SITTING

High Resilience Mousse 35 kg/m3 Curl fabric 100% recycled material (6% cotton and 94% polyester)

#### STRUCTURE

Finishing inishes in oak, walnut, ebony black, and whitened oak or walnut

All with a matte varnish