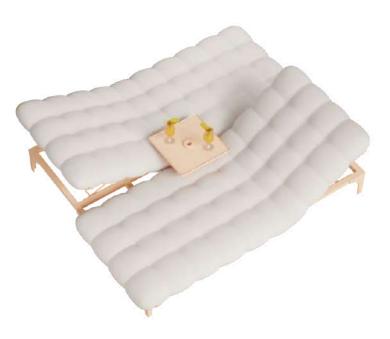

#### SLOW LIFE

Discover our Double Sunbed, a unique and exclusive piece of outdoor furniture designed to share moments of conviviality and comfort under the sun. Offering two configurations, «head to head» for eye-to-eye sharing, and «side by side» to enjoy the sun head to head. This sunlounger adapts perfectly to your needs for relaxation and privacy.

Custom fabric options are available for professionals.

Its elegant design and hard-wearing ma terials make it the ideal choice for enhancing your outdoor space, inviting unfor gettable moments of relaxation for two.

#### **DOUBLE SUNBED**