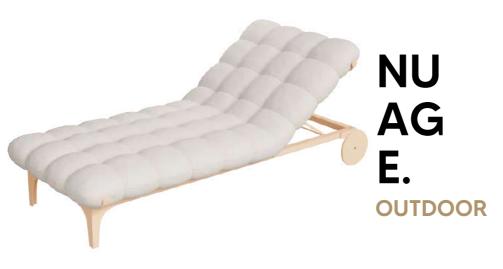

#### PRICE

**OUTDOOR** 

The aluminum structure used in our outdoor furniture range offers exceptional resistance to external elements while maintaining a visually light design. SOLLEN offers a selection of paint for a customizable color structure.

In crafting its mattresses, SOLLEN has chosen to use Quickdry foam, whose properties ensure perfect adaptability for outdoor use. To ensure optimal comfort and durability, we have selected Sunbrella's Loop fabric.

The Loop fabric from Sunbrella, specially designed for optimal outdoor performance, combines a monochrome design with a dense, firm texture for a robust appearance.

This blend of durability and modern aesthetics makes the NUAGE Outdoor bench an exceptional choice for enhancing gardens, terraces, and outdoor relaxation spaces.