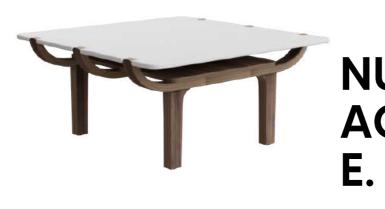

# THE PERFECT HARMONY

Available in two sizes, these coffee tables, which combine design and woodworking, will match perfectly with all the seats of the NUAGE range.

The color of the table is available on demand.

#### Coffee Table offers a simple and sleek design.

The natural wood base with inviting curves is available in oak or walnut finishes. The top of the table can be customized in color and made of Corian®.

#### **COFFEE TABLE**

MEASURES - RECTANGULAR COFFEE TABLE

Hauteur : 350 mm plateau : 1210 x 900 mm

Poids: 11 kg

#### MEASURES - SQUARE COFFEE TABLE

Hauteur : 350 mm plateau : 780 x 780 mm

Poids: 8 kg

#### STRUCTURE

Finishes in oak, walnut, ebony black, and whitened oak

All with a matte varnish