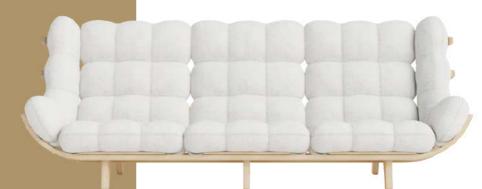

#### Who never dreamed of snuggling up in a cloud?

A piece of furniture that offers a unique combination of exceptional comfort and a unique, airy design.

# DESIGN & COCOONING XXL

With its inviting, fluffy, and generous curves thanks to its multiple tufted sections, it is difficult to resist the charm of this sofa.

The NUAGE Sofa is the perfect balance between emotion, design and innovation.

#### **SOFA**

#### **MEASURES**

Height: 950 mm Width: 2460 mm Depth: 1050 mm Weight: 70 kg

#### SITTING

High Resilience Mousse 35 kg/m3 Curl fabric 100% recycled material (6% cotton and 94% polyester)

#### STRUCTURE

Finishing inishes in oak, walnut, ebony black, and whitened oak or walnut

#### PRICE