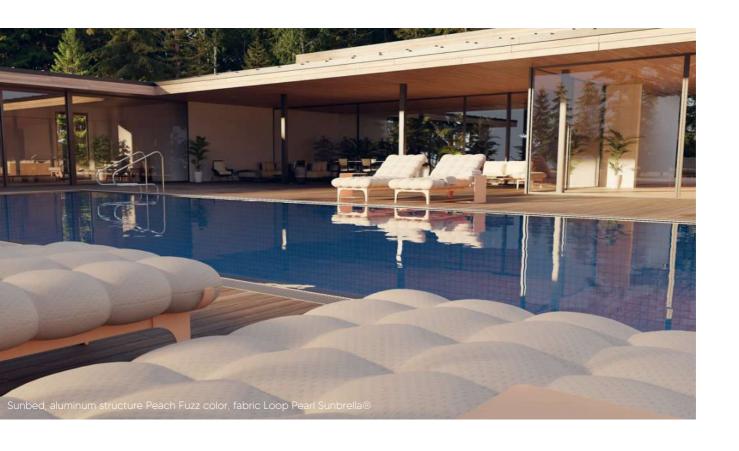

#### PRICE

**OUTDOOR** 

The aluminum structure used in our outdoor furniture range offers exceptional resistance to external elements while maintaining a visually light design. SOLLEN offers a selection of paint for a customizable color structure.

In crafting its mattresses, SOLLEN has chosen to use Quickdry foam, whose properties ensure perfect adaptability for outdoor use. To ensure optimal comfort and durability, we have selected Sunbrella's Loop fabric.

The Loop fabric from Sunbrella, specially designed for optimal outdoor performance, combines a monochrome design with a dense, firm texture for a robust appearance.

This blend of durability and modern aesthetics makes the NUAGE Outdoor bench an exceptional choice for enhancing gardens, terraces, and outdoor relaxation spaces.