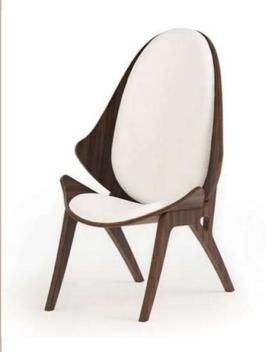

# RA CI NE.

#### THE RACINE RANGE, ONE ODE TO THE NATURE

Its natural materials, neutral tones and minimalist design make the RACINE chair a true work of art that fits perfectly with any interior style.

Its curved look is reminiscent of the tree's protective appearance and gives a sense of power but also intimacy.

Available in 4 colors - cream, beige, taupe, chocolate - and in 2 different woods - oak or walnut.

This characterful seat, with its elegant and airy silhouette blends boldness and naturalness.

04.