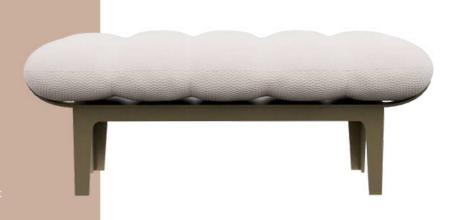

# SIMPLICITY & MODULARITY

Their multiple tufting gives them this surprising shape with a generous and elegant appearance. The natural wood base brings a warm touch.

Light and airy, this elegant bench will allow you to fully enjoy your spaces. It can be placed in an entryway, living room or at the end of a bed and will become an indispensable part of your daily life.

#### **BENCH**

#### **MEASURES**

Height: 4/0 mm Width: 1210 mm Depth: 530 mm Weight: 10 kg

#### SITTING

High Resilience Mousse 35 kg/m3 Curl fabric 100% recycled material (6% cotton and 94% polyester)

#### STRUCTURE

Finishing inishes in oak, walnut, ebony black, and whitened oak or walnut All with a matte varnish

#### PRICE