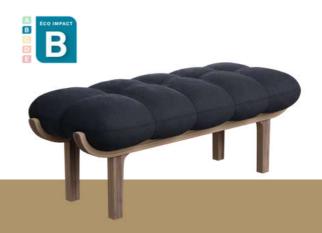

## SOLLEN manufactures eco-friendly furniture with Eco Impact

At SOLLEN, sustainable furniture is well-thought-out, well-produced, and designed to withstand everyday life. Our furniture is sleek and timeless, manufactured in the french region of Nouvelle Aquitaine, using materials carefully selected:

- PEFC-certified wood from sustainably managed forests.
- 100% recycled wooly bouclé fabric labeled GRS, Global Recycled Standard.

But to take it a step further, we've made a strong choice: allowing ECO IMPACT, an external and independent organization, to assess the environmental and social impacts of our products.

This evaluation is part of our responsibility policy:

- Transparency: to enable you to make informed choices.
- Continuous improvement: to help us identify our top improvement priorities.
- Combatting greenwashing: to validate our actions and values and thereby leave no room for misleading communication.

#### An independent assessment based on a rigorous and holistic scientific methodology.

The Eco Impact rating, independently developed, is based on the principles of a recognized scientific tool: Life Cycle Assessment (LCA).