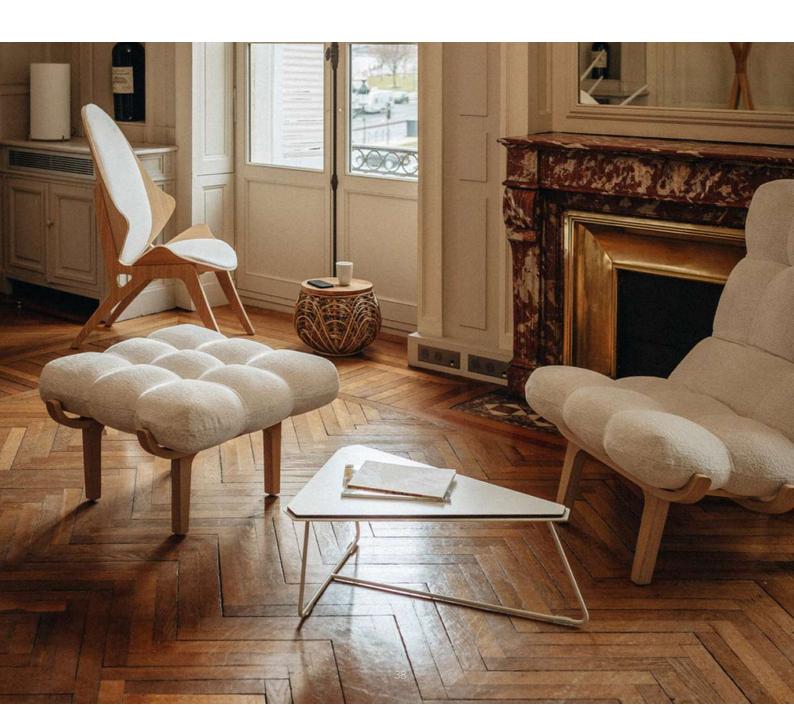

#### ICONIC LOUNGE CHAIR

Their multiple tufting gives them this surprising shape with a generous and elegant appearance. The natural wood base brings a warm touch.

Light and airy, The NUAGE Lounge chair presents an ergonomic design that is thought out for comfort, accompanied by an ottoman (also available as a footrest).

# SIMPLICITY & MODULARITY

Their multiple tufting gives them this surprising shape with a generous and elegant appearance. The natural wood base brings a warm touch.

Light and airy, this elegant bench will allow you to fully enjoy your spaces. It can be placed in an entryway, living room or at the end of a bed and will become an indispensable part of your daily life.