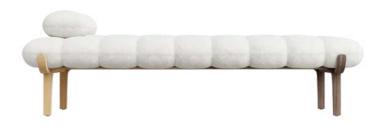

### SLOW

LIFE

Very popular in the 1950s, this daybed will take its place in a large living room, a library corner, or an entryway.

An elegant piece of furniture with clean lines, it is a true invitation to relaxation.

IThe NUAGE daybed is a piece of furniture that answers to our very contemporary need to slow down, disconnect, and to stop running around, the "slow life" concept.

#### **DAYBED**

#### MEASURES

Height: 480 mm Width: 2020 mm Depth: 1000 mm Weight 45 kg

#### SITTING

High Resilience Mousse 35 kg/m3 Curl fabric 100% recycled material (6% cotton and 94% polyester)

#### STRUCTURE

Finishing inishes in oak, walnut, ebony black, and whitened oak or walnut

All with a matte varnish