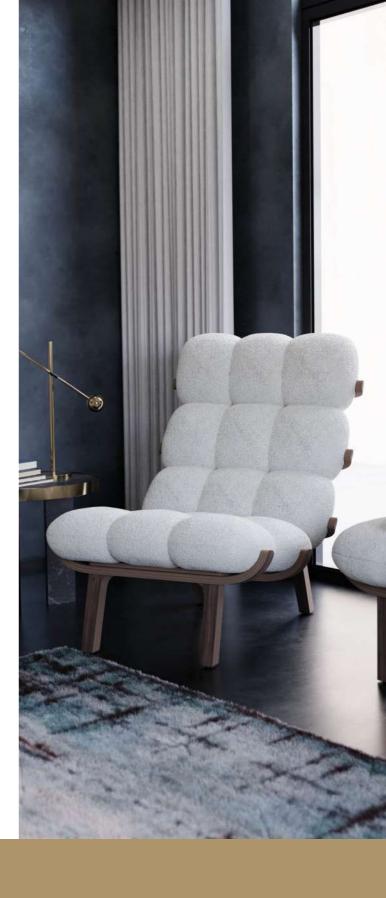

# NU AG

E.

The "NUAGE" collection offers a comprehensive range of products designed to enhance your relaxation areas.

This range includes a range of furniture cosy, welcoming furnishings.

A collection conceived as an invitation to daydreaming and well-being.

"For this range focused on comfort and generosity, the analogy of clouds came to us as a source of inspiration, both for their softness and for the invitation to reverie that they represent."

Inspiration from Didier Garrigos, designer of the Nuage range

# NU AG INDOOR

The "NUAGE" collection is a comprehensive offering designed for the layout of relaxation spaces.

This range is available in a variety of designoriented, cozy and welcoming pieces of furniture.

It has been created as an true invitation to dream and well-being.

 The singular design of the natural wood legs of this collection features "hooks" whose gentle curves perfectly complement the tufted cushion, covered in boucle wool, that has a generous and voluptuous appearance. The wooden legs bring a natural and warm touch.

#### ICONIC LOUNGE CHAIR

Their multiple tufting gives them this surprising shape with a generous and elegant appearance. The natural wood base brings a warm touch.

Light and airy, The NUAGE Lounge chair presents an ergonomic design that is thought out for comfort, accompanied by an ottoman (also available as a footrest).