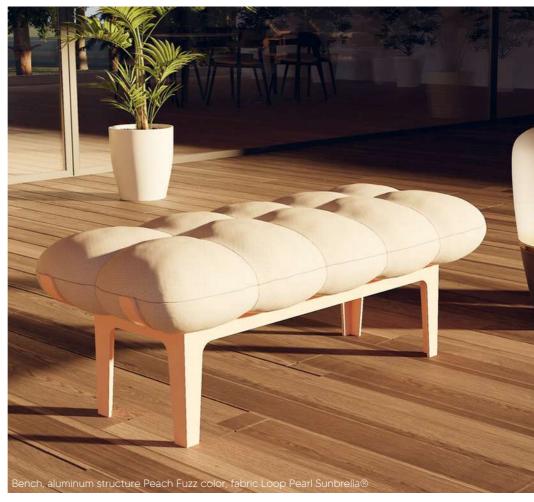

# SIMPLICITY & MODULARITY

Explore the elegance of the NUAGE Outdoor bench, a piece of furniture that redefines refinement in outdoor spaces. With its aluminum structure, this bench embodies the perfect fusion of robust functionality and contemporary sophistication.

Custom fabric options are available for professionals.

#### **OUTDOOR BENCH**

#### **DIMENSIONS**

STRUCTURE

Length: 92 cm Width: 32.5 cm Height: 27.5 cm

#### MATTRESS

Length: 115 cm Width: 50 cm Height: 16 cm Weight: 9 kg

#### **MATERIALS**

STRUCTURE

Laser-cut aluminum

Tiger® and Interpon® powder-coated paint

#### MATTRESS

Loop Sunbrella® fabric Quickdrv® Soft foam (>28 kg/m3)

#### **DETAILS**

Removable mattress (Velcro®)
Mattress storage cover

#### **PRICE**

Enjoy furniture that combines aesthetics and durability, and transform your outdoor spaces into a haven of comfort.