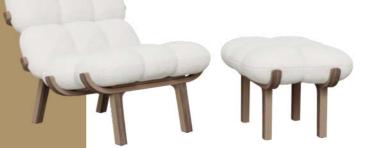

#### ICONIC LOUNGE CHAIR

Their multiple tufting gives them this surprising shape with a generous and elegant appearance. The natural wood base brings a warm touch.

Light and airy, The NUAGE Lounge chair presents an ergonomic design that is thought out for comfort, accompanied by an ottoman (also available as a footrest).

# LOUNGE CHAIR + FOOTSTOOL

#### MEASURES

Height: 1 012 mm Width: 780 mm Depth: 993 mm Weight: 23,26 kg

#### SITTING

High Resilience Mousse 35 kg/m3 Curl fabric 100% recycled material (6% cotton and 94% polyester)

#### STRUCTURE

Finishing inishes in oak, walnut, ebony black, and whitened oak or walnut All with a matte varnish