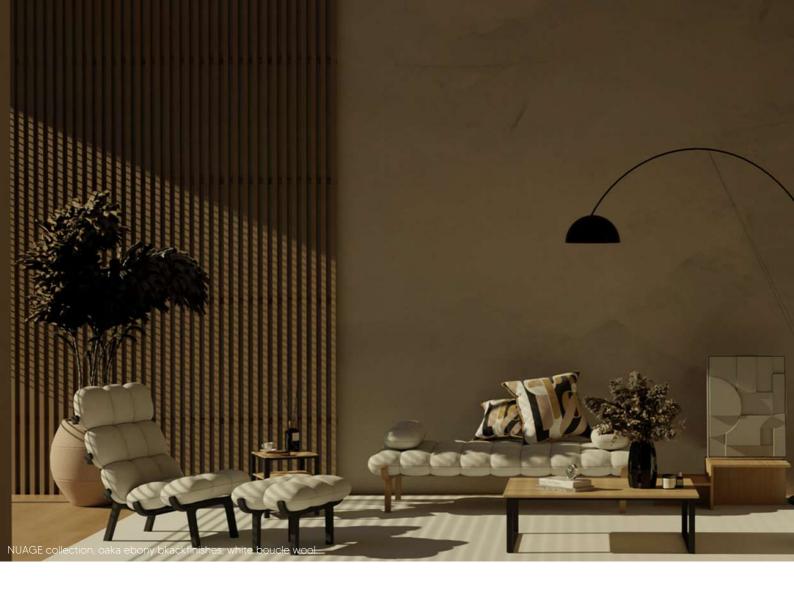

# NU AG

E.

The "NUAGE" collection offers a comprehensive range of products designed to enhance your relaxation areas.

This range includes a range of furniture cosy, welcoming furnishings.

A collection conceived as an invitation to daydreaming and well-being.

"For this range focused on comfort and generosity, the analogy of clouds came to us as a source of inspiration, both for their softness and for the invitation to reverie that they represent."

Inspiration from Didier Garrigos, designer of the Nuage range

# NU AG INDOOR

The "NUAGE" collection is a comprehensive offering designed for the layout of relaxation spaces.

This range is available in a variety of designoriented, cozy and welcoming pieces of furniture.

It has been created as an true invitation to dream and well-being.

 The singular design of the natural wood legs of this collection features "hooks" whose gentle curves perfectly complement the tufted cushion, covered in boucle wool, that has a generous and voluptuous appearance. The wooden legs bring a natural and warm touch.

#### ICONIC LOUNGE CHAIR

Their multiple tufting gives them this surprising shape with a generous and elegant appearance. The natural wood base brings a warm touch.

Light and airy, The NUAGE Lounge chair presents an ergonomic design that is thought out for comfort, accompanied by an ottoman (also available as a footrest).