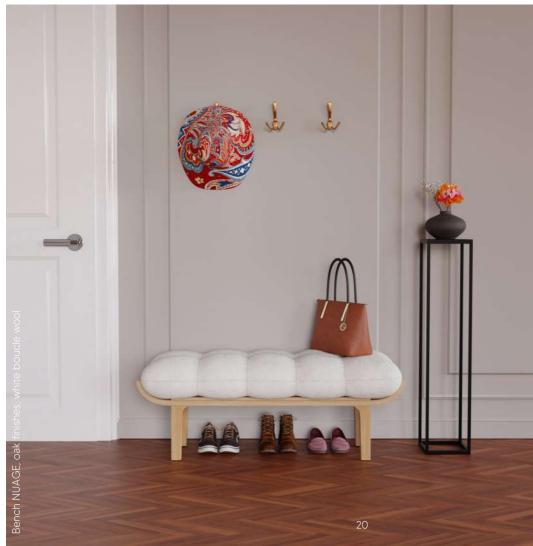

# SIMPLICITY & MODULARITY

Their multiple tufting gives them this surprising shape with a generous and elegant appearance. The natural wood base brings a warm touch.

Light and airy, this elegant bench will allow you to fully enjoy your spaces. It can be placed in an entryway, living room or at the end of a bed and will become an indispensable part of your daily life.

#### **BENCH**

#### **MEASURES**

Height: 4/0 mm Width: 1210 mm Depth: 530 mm Weight: 10 kg

#### SITTING

High Resilience Mousse 35 kg/m3 Curl fabric 100% recycled material (6% cotton and 94% polyester)

#### STRUCTURE

Finishing inishes in oak, walnut, ebony black, and whitened oak or walnut All with a matte varnish