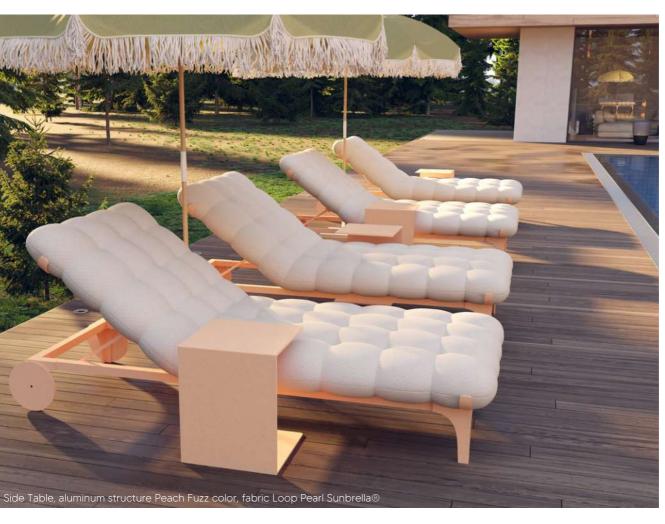

#### SLOW LIFE

Light and airy, our Sunbed lets you enjoy relaxing moments outdoors. It's perfect for the garden, terrace or poolside. It will prove indispensable to your well-being.

Custom fabric options are available for professionals.

Cloud-shaped cushions upholstered in Sunbrella® nautical fabric provide softness, comfort and durability. Its powder-coated aluminum base, available in several colors, adds a modern, sophisticated touch for optimal outdoor use.

# THE PERFECT HARMONY

Our aluminum Side Table embodies simplicity simplicity, elegance and durability. It has been designed to accompany our Bain de soleil and enhance your outdoor relaxation outdoor relaxation. Its minimalist, contemporary contemporary design in lightweight aluminum style and practicality.