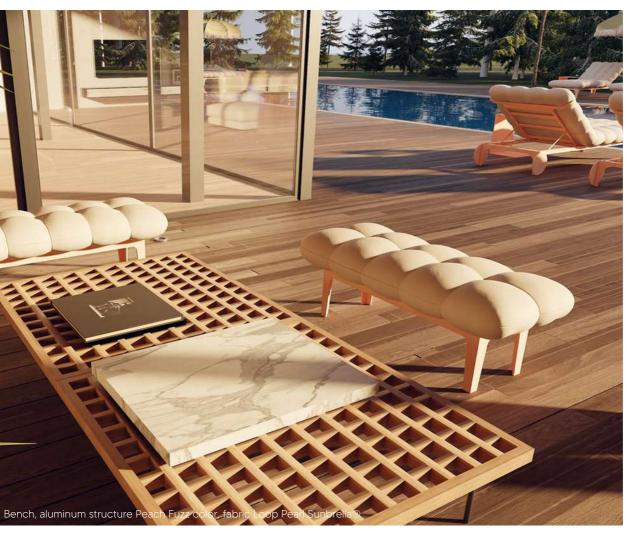

#### PRICE

**OUTDOOR** 

The aluminum structure used in our outdoor furniture range offers exceptional resistance to external elements while maintaining a visually light design. SOLLEN offers a selection of paint for a customizable color structure.

In crafting its mattresses, SOLLEN has chosen to use Quickdry foam, whose properties ensure perfect adaptability for outdoor use. To ensure optimal comfort and durability, we have selected Sunbrella's Loop fabric.

The Loop fabric from Sunbrella, specially designed for optimal outdoor performance, combines a monochrome design with a dense, firm texture for a robust appearance.

This blend of durability and modern aesthetics makes the NUAGE Outdoor bench an exceptional choice for enhancing gardens, terraces, and outdoor relaxation spaces.

# SIMPLICITY & MODULARITY

Explore the elegance of the NUAGE Outdoor bench, a piece of furniture that redefines refinement in outdoor spaces. With its aluminum structure, this bench embodies the perfect fusion of robust functionality and contemporary sophistication.

Custom fabric options are available for professionals.