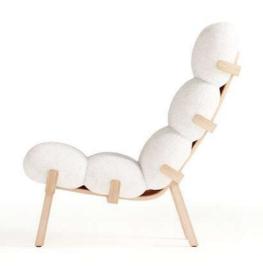

# NU AG

E.

The "NUAGE" collection offers a comprehensive range of products designed to enhance your relaxation areas.

This range includes a range of furniture cosy, welcoming furnishings.

A collection conceived as an invitation to daydreaming and well-being.

"For this range focused on comfort and generosity, the analogy of clouds came to us as a source of inspiration, both for their softness and for the invitation to reverie that they represent."

Inspiration from Didier Garrigos, designer of the Nuage range

It has been created as an true invitation to dream and well-being.

 The singular design of the natural wood legs of this collection features "hooks" whose gentle curves perfectly complement the tufted cushion, covered in boucle wool, that has a generous and voluptuous appearance. The wooden legs bring a natural and warm touch.

#### ICONIC LOUNGE CHAIR

Their multiple tufting gives them this surprising shape with a generous and elegant appearance. The natural wood base brings a warm touch.

Light and airy, The NUAGE Lounge chair presents an ergonomic design that is thought out for comfort, accompanied by an ottoman (also available as a footrest).