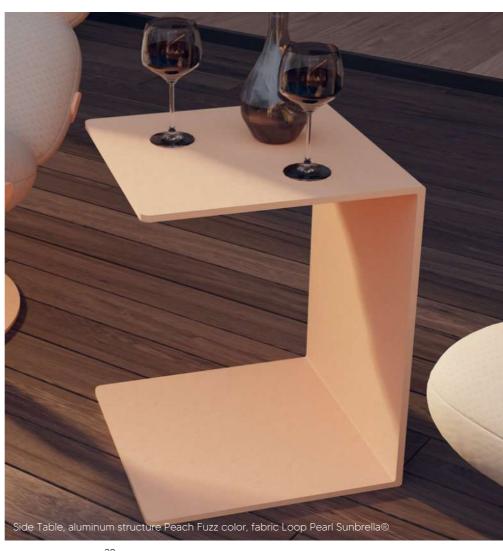

# THE PERFECT HARMONY

Our aluminum Side Table embodies simplicity simplicity, elegance and durability. It has been designed to accompany our Bain de soleil and enhance your outdoor relaxation outdoor relaxation. Its minimalist, contemporary contemporary design in lightweight aluminum style and practicality.

#### **DIMENSIONS**

STRUCTURE

Height: 500 mm Length: 450 mm Depth: 400 mm

#### **STRUCTURE**

Laser-cut aluminum

Tiger®/Interpon® powder-coated paint