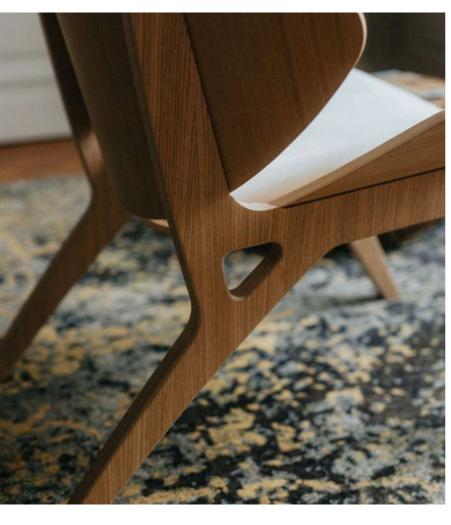

It has been created as an true invitation to dream and well-being.

 The singular design of the natural wood legs of this collection features "hooks" whose gentle curves perfectly complement the tufted cushion, covered in boucle wool, that has a generous and voluptuous appearance. The wooden legs bring a natural and warm touch.