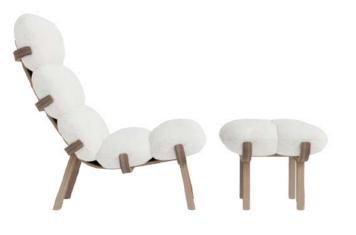

#### ICONIC LOUNGE CHAIR

Their multiple tufting gives them this surprising shape with a generous and elegant appearance. The natural wood base brings a warm touch.

Light and airy, The NUAGE Lounge chair presents an ergonomic design that is thought out for comfort, accompanied by an ottoman (also available as a footrest).

# LOUNGE CHAIR + FOOTSTOOL

#### MEASURES

Height: 1 012 mm Width: 780 mm Depth: 993 mm Weight: 23,26 kg

#### SITTING

High Resilience Mousse 35 kg/m3 Curl fabric 100% recycled material (6% cotton and 94% polyester)

#### STRUCTURE

Finishing inishes in oak, walnut, ebony black, and whitened oak or walnut All with a matte varnish