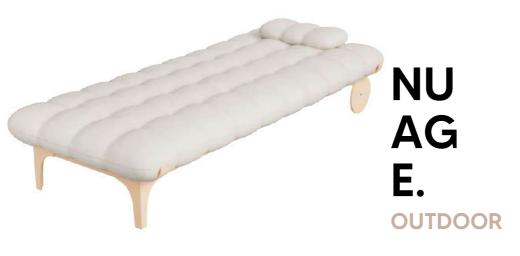

#### PRICE

**OUTDOOR** 

The aluminum structure used in our outdoor furniture range offers exceptional resistance to external elements while maintaining a visually light design. SOLLEN offers a selection of paint for a customizable color structure.

In crafting its mattresses, SOLLEN has chosen to use Quickdry foam, whose properties ensure perfect adaptability for outdoor use. To ensure optimal comfort and durability, we have selected Sunbrella's Loop fabric.

The Loop fabric from Sunbrella, specially designed for optimal outdoor performance, combines a monochrome design with a dense, firm texture for a robust appearance.

This blend of durability and modern aesthetics makes the NUAGE Outdoor bench an exceptional choice for enhancing gardens, terraces, and outdoor relaxation spaces.