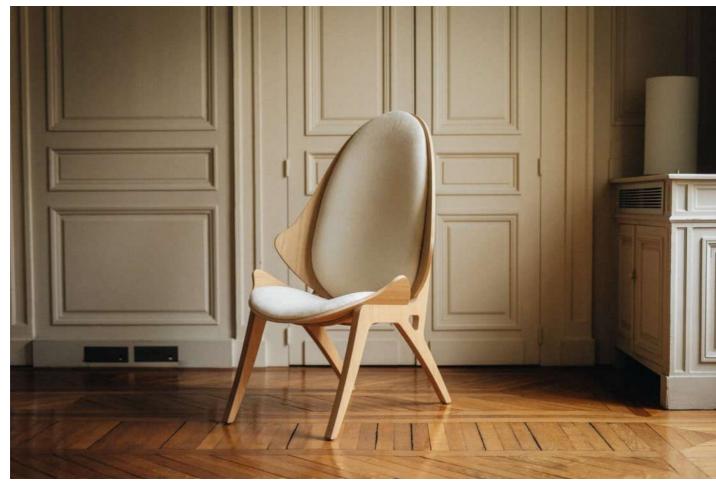

#### THE RACINE RANGE, ONE ODE TO THE NATURE

Its natural materials, neutral tones and minimalist design make the RACINE chair a true work of art that fits perfectly with any interior style.

Its curved look is reminiscent of the tree's protective appearance and gives a sense of power but also intimacy.

Available in 4 colors - cream, beige, taupe, chocolate - and in 2 different woods - oak or walnut.

This characterful seat, with its elegant and airy silhouette blends boldness and naturalness.

04.