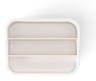

## **BELLWOOD**3-TIER SPICE SHELF

Our Bellwood Three-Tier Spice Shelf is the perfect way to keep your favorite spices organized and close at hand. With three expandable tiers, you can customize this shelf to best fit your cupboard, countertop or shelf space. Plus, it requires no assembly - just take it out of the box and get organized! Made with recycled plastic and sustainable wood materials, pair this with other items from our Bellwood Pantry Collection for a cohesive look. Can also be used in other spaces. Measures 12 x  $6.3 \times 5''$  (30.4 x 16 x 12.7 cm).

- Expandable to customize for your space
- Made with recycled plastic & sustainable wood
- Large capcacity
- Part of Bellwood Pantry Collection

Design: Sung Wook Park

WHITE/NATURAL 1019934-668

12.23 x 6.47 x 4.74 in (31 x 16 x 12 cm)