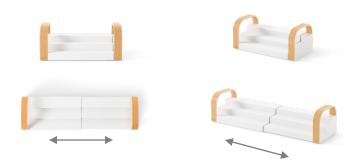

# **BELLWOOD**PACKET ORGANZIER

Get organized with Bellwood Packet Organizer! Featuring three tiers of storage along with removable dividers, you can now keep all your treats neat and tidy in one place. Perfect for storing and organizing everything from tea bags and instant coffee packets to sweeteners and chocolates, this multi-use packet organizer will free up space in any kitchen. Its free-standing and compact design is perfect for use on the counter or tabletop next to your electric kettle to provide convenient access to items while making coffee or tea. The included removable dividers make it easy to clean but also allow you to customize the organizer to best fit your items. Made with recycled plastic and sustainable wood materials, pair this with other items from our Bellwood Pantry Collection for a cohesive look. Measures 10.6" (26.9cm) W x 8" (20cm) L x 5.2" (13cm) H.

- Three tiers of storage for large capacity
- Made with recycled plastic & sustainable wood
- Instantly declutter and organize your pantry, countertop, cupboard and more
- Part of Umbra's Bellwood Pantry Collection

Design: Sung Wook Park

NATURAL/NICKEL 1019940-668

10.38 x 7.81 x 5.11 in (26 x 20 x 13 cm)

Packaging: BELLY BAND