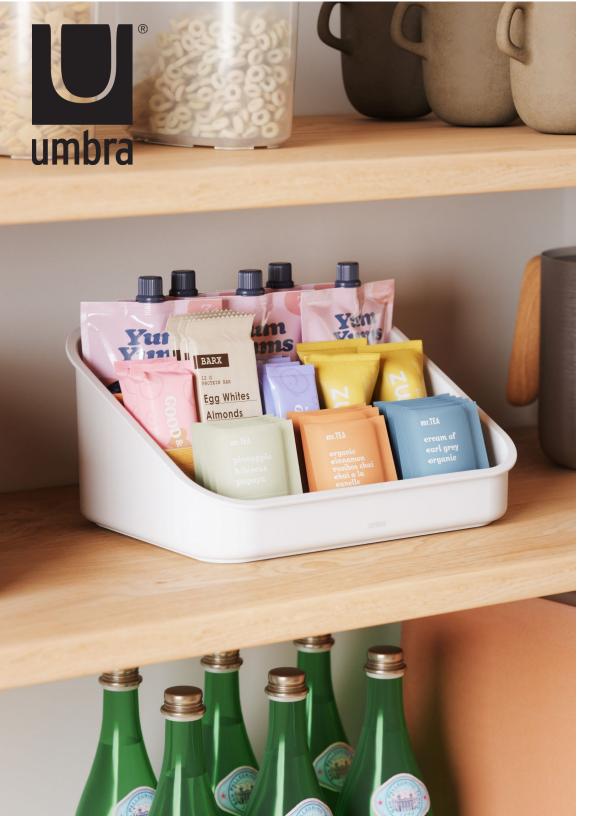

### **BELLWOOD** STACKABLE BINS

Introducing Bellwood Stackable Bins - designed for easy organizing! These handy bins make it easy to quickly and conveniently organize any space. Made from recycled plastic and sustainable wood, these stackable bins are built to last. Plus, they're made with integrated handles so they're easy to carry around, no matter how full they get! They're also available in two sizes - one just right for all those cereal boxes; the other perfect for storing snacks, spices, canned goods, and whatever else you need put away. And even better: you can remove the dividers so you can use them however best fits your organizing needs. Pair with other items from our Bellwood Pantry Collection for a cohesive look. Large bin measures: 14.3'' (36cm) W x 10.2'' (26cm) L x 5'' (12.7cm) H. Medium bin measures: 11.3'' (28.4cm) W x 6.7'' (17cm) L x 5'' (12.7cm) H.

• Stackable bins, available in two sizes

• Made with recycled plastic & sustainable wood

• Easy to carry with integrated handle

• Part of Umbra's Bellwood Pantry Collection

Design: Sung Wook Park

WHITE/NATURAL 1019941-668 (Medium) WHITE/NATURAL 1019942-668 (Large)