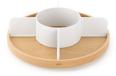

## **BELLWOOD** LAZY SUSAN

The perfect addition to any kitchen countertop - Bellwood Lazy Susan combines style with everyday function. It seamlessly rotates a full 360-degrees, making it easy to access everyday items in seconds. With 5 sections, there's plenty of room for organizing oils, vinegars, spices, jars and smaller cans. And since each section has a removable divider, you can easily keep everything in its place while helping avoid clutter. Made with recycled plastic and sustainable wood, this versatile, spinning organizer can also be used for cleaning products, beauty products and other everyday items. Pair this with other items from our Bellwood Pantry Collection for a cohesive look. Measures 12" (30cm) W x 12" (30cm) L x 3" (7.6cm) H.

- Instantly declutter your countertop
- Made with recycled plastic & sustainable wood
- Includes removable divider
- Part of Bellwood Pantry Collection

Design: Sung Wook Park

WHITE/NATURAL 1019936-668

12 x 12 x 3.5 in (30 x 30 x 9 cm)