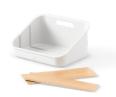

### **BELLWOOD** STACKABLE BINS

Introducing Bellwood Stackable Bins - designed for easy organizing! These handy bins make it easy to quickly and conveniently organize any space. Made from recycled plastic and sustainable wood, these stackable bins are built to last. Plus, they're made with integrated handles so they're easy to carry around, no matter how full they get! They're also available in two sizes - one just right for all those cereal boxes; the other perfect for storing snacks, spices, canned goods, and whatever else you need put away. And even better: you can remove the dividers so you can use them however best fits your organizing needs. Pair with other items from our Bellwood Pantry Collection for a cohesive look. Large bin measures: 14.3'' (36cm) W x 10.2'' (26cm) L x 5'' (12.7cm) H. Medium bin measures: 11.3'' (28.4cm) W x 6.7'' (17cm) L x 5'' (12.7cm) H.

• Stackable bins, available in two sizes

• Made with recycled plastic & sustainable wood

• Easy to carry with integrated handle

• Part of Umbra's Bellwood Pantry Collection

Design: Sung Wook Park

WHITE/NATURAL 1019941-668 (Medium) WHITE/NATURAL 1019942-668 (Large)