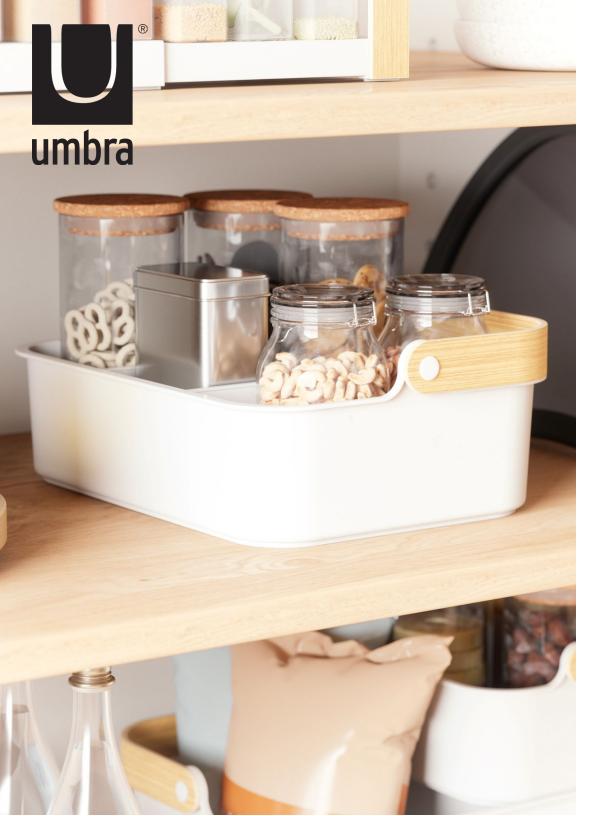

### **BELLWOOD** STACKABLE BINS

Introducing Bellwood Stackable Bins - designed for easy organizing! These handy bins make it easy to quickly and conveniently organize any space. Made from recycled plastic and sustainable wood, these stackable bins are built to last. Plus, they're made with integrated handles so they're easy to carry around, no matter how full they get! They're also available in two sizes - one just right for all those cereal boxes; the other perfect for storing snacks, spices, canned goods, and whatever else you need put away. And even better: you can remove the dividers so you can use them however best fits your organizing needs. Pair with other items from our Bellwood Pantry Collection for a cohesive look. Large bin measures: 14.3'' (36cm) W x 10.2'' (26cm) L x 5'' (12.7cm) H. Medium bin measures: 11.3'' (28.4cm) W x 6.7'' (17cm) L x 5'' (12.7cm) H.

• Stackable bins, available in two sizes

• Made with recycled plastic & sustainable wood

• Easy to carry with integrated handle

• Part of Umbra's Bellwood Pantry Collection

Design: Sung Wook Park

WHITE/NATURAL 1019941-668 (Medium) WHITE/NATURAL 1019942-668 (Large)