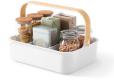

### **BELLWOOD** STACKABLE BINS

Introducing Bellwood Stackable Bins - designed for easy organizing! These handy bins make it easy to quickly and conveniently organize any space. Made from recycled plastic and sustainable wood, these stackable bins are built to last. Plus, they're made with integrated handles so they're easy to carry around, no matter how full they get! They're also available in two sizes - one just right for all those cereal boxes; the other perfect for storing snacks, spices, canned goods, and whatever else you need put away. And even better: you can remove the dividers so you can use them however best fits your organizing needs. Pair with other items from our Bellwood Pantry Collection for a cohesive look. Large bin measures: 14.3'' (36cm) W x 10.2'' (26cm) L x 5'' (12.7cm) H. Medium bin measures: 11.3'' (28.4cm) W x 6.7'' (17cm) L x 5'' (12.7cm) H.

• Stackable bins, available in two sizes

• Made with recycled plastic & sustainable wood

• Easy to carry with integrated handle

• Part of Umbra's Bellwood Pantry Collection

Design: Sung Wook Park

WHITE/NATURAL 1019941-668 (Medium) WHITE/NATURAL 1019942-668 (Large)