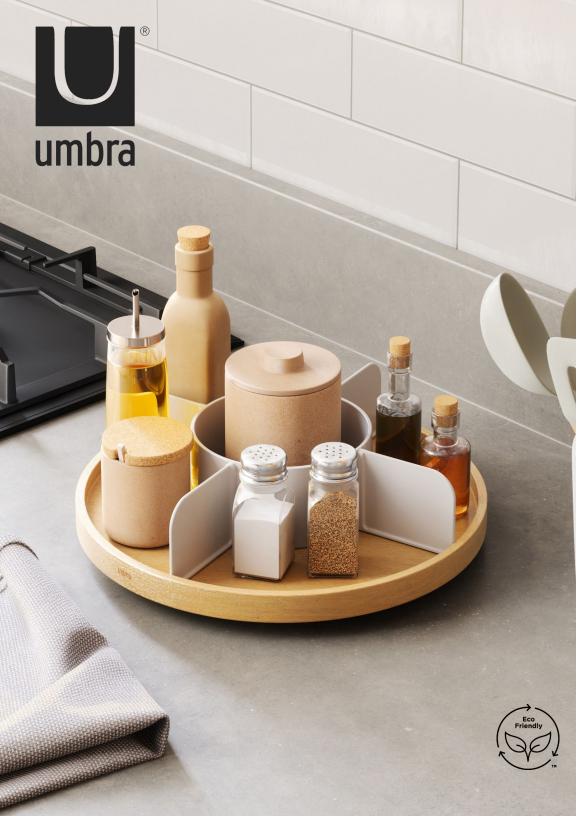

## **BELLWOOD** LAZY SUSAN

The perfect addition to any kitchen countertop - Bellwood Lazy Susan combines style with everyday function. It seamlessly rotates a full 360-degrees, making it easy to access everyday items in seconds. With 5 sections, there's plenty of room for organizing oils, vinegars, spices, jars and smaller cans. And since each section has a removable divider, you can easily keep everything in its place while helping avoid clutter. Made with recycled plastic and sustainable wood, this versatile, spinning organizer can also be used for cleaning products, beauty products and other everyday items. Pair this with other items from our Bellwood Pantry Collection for a cohesive look. Measures 12" (30cm) W x 12" (30cm) L x 3" (7.6cm) H.

- Instantly declutter your countertop
- Made with recycled plastic & sustainable wood
- Includes removable divider
- Part of Bellwood Pantry Collection

Design: Sung Wook Park

WHITE/NATURAL 1019936-668

12 x 12 x 3.5 in (30 x 30 x 9 cm)