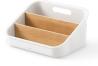

# **BELLWOOD**PACKET ORGANZIER

Get organized with Bellwood Packet Organizer! Featuring three tiers of storage along with removable dividers, you can now keep all your treats neat and tidy in one place. Perfect for storing and organizing everything from tea bags and instant coffee packets to sweeteners and chocolates, this multi-use packet organizer will free up space in any kitchen. Its free-standing and compact design is perfect for use on the counter or tabletop next to your electric kettle to provide convenient access to items while making coffee or tea. The included removable dividers make it easy to clean but also allow you to customize the organizer to best fit your items. Made with recycled plastic and sustainable wood materials, pair this with other items from our Bellwood Pantry Collection for a cohesive look. Measures 10.6" (26.9cm) W x 8" (20cm) L x 5.2" (13cm) H.

- Three tiers of storage for large capacity
- Made with recycled plastic & sustainable wood
- Instantly declutter and organize your pantry, countertop, cupboard and more
- Part of Umbra's Bellwood Pantry Collection

Design: Sung Wook Park

NATURAL/NICKEL 1019940-668

10.38 x 7.81 x 5.11 in (26 x 20 x 13 cm)

Packaging: BELLY BAND