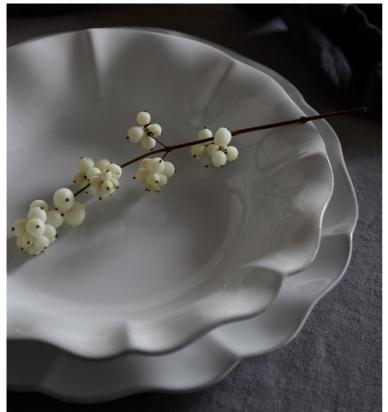

## **ROSA COLLECTION**

Inspired by the Romantic period, the Rosa Collection flows with the reflection of love. The feminine cutouts and silhouettes create a sense of contemporary casual elegance, achieved by a manual process; the hand-painted rim and edges bring these classic elements to be reinterpreted through the eyes of the present.

For photos or press inquiries/partnerships contact costanova@costanova.pt. www.costanova.com

Pure and simple preserved memories leave us enchanted at every gathering. The collection came in the journey, though the story changes at each table. Rosa can both live in isolation or can interconnect with others anywhere.