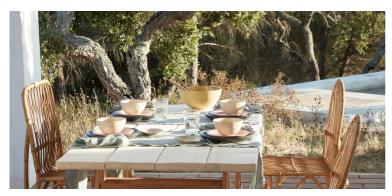

## LIVIA CHAMPAGNE

Livia presents elegant, curvy silhouettes with an organic look and feel. The champagne color stands out on its own yet it is surprisingly complementary with the existing color mauve rose. Their calming and comforting matte-speckled glazed surfaces inspire the senses to refocus and reconnect with the present moment.

For photos or press inquiries/partnerships contact costanova@costanova.pt. www.costanova.com

Their calming and comforting mattespeckled glazed surfaces inspire the senses to refocus and reconnect with the present moment. Soak in the tranquil bliss of your gathering while guests reminisce over old memories and others create new ones. Champagne and Mauve Rose colors inspire a sense of calm, comfort, and tranquility at every meal.