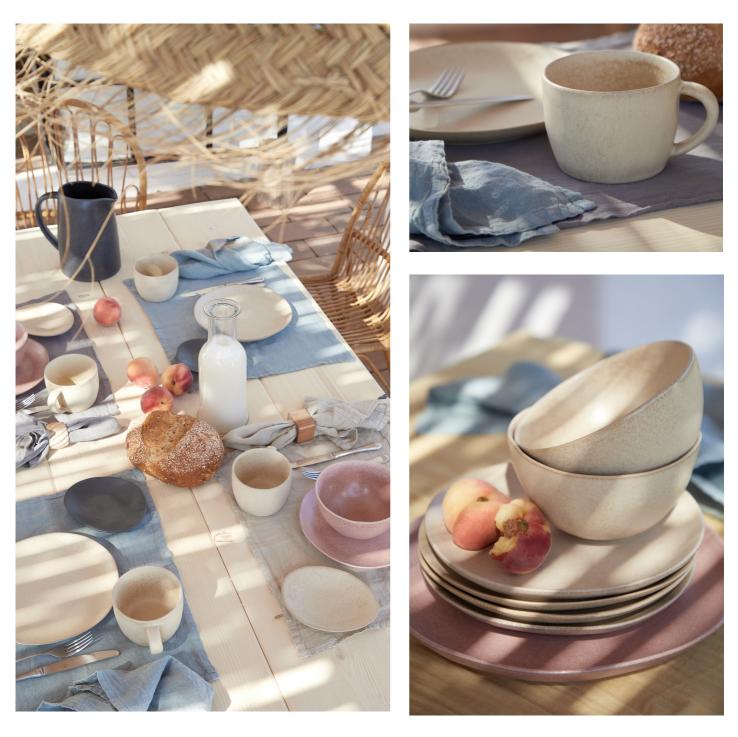

## LIVIA CHAMPAGNE

Livia presents elegant, curvy silhouettes with an organic look and feel. The champagne color stands out on its own yet it is surprisingly complementary with the existing color mauve rose. Their calming and comforting matte-speckled glazed surfaces inspire the senses to refocus and reconnect with the present moment.

For photos or press inquiries/partnerships contact costanova@costanova.pt. www.costanova.com

Their calming and comforting mattespeckled glazed surfaces inspire the senses to refocus and reconnect with the present moment. Soak in the tranquil bliss of your gathering while guests reminisce over old memories and others create new ones. Champagne and Mauve Rose colors inspire a sense of calm, comfort, and tranquility at every meal.