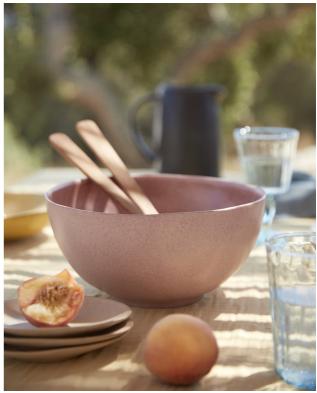

## LIVIA CHAMPAGNE

Livia presents elegant, curvy silhouettes with an organic look and feel. The champagne color stands out on its own yet it is surprisingly complementary with the existing color mauve rose. Their calming and comforting matte-speckled glazed surfaces inspire the senses to refocus and reconnect with the present moment.

For photos or press inquiries/partnerships contact costanova@costanova.pt. www.costanova.com

Their calming and comforting mattespeckled glazed surfaces inspire the senses to refocus and reconnect with the present moment. Soak in the tranquil bliss of your gathering while guests reminisce over old memories and others create new ones. Champagne and Mauve Rose colors inspire a sense of calm, comfort, and tranquility at every meal.