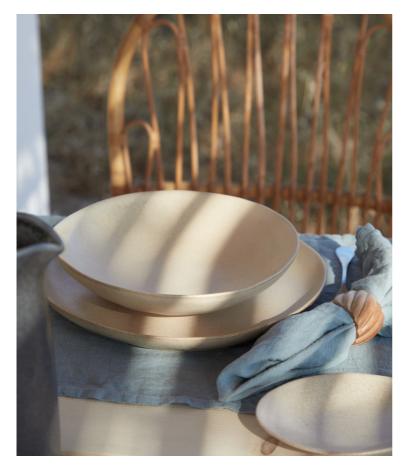

## LIVIA CHAMPAGNE

Livia presents elegant, curvy silhouettes with an organic look and feel. The champagne color stands out on its own yet it is surprisingly complementary with the existing color mauve rose. Their calming and comforting matte-speckled glazed surfaces inspire the senses to refocus and reconnect with the present moment.

For photos or press inquiries/partnerships contact costanova@costanova.pt. www.costanova.com

Their calming and comforting mattespeckled glazed surfaces inspire the senses to refocus and reconnect with the present moment. Soak in the tranquil bliss of your gathering while guests reminisce over old memories and others create new ones. Champagne and Mauve Rose colors inspire a sense of calm, comfort, and tranquility at every meal.