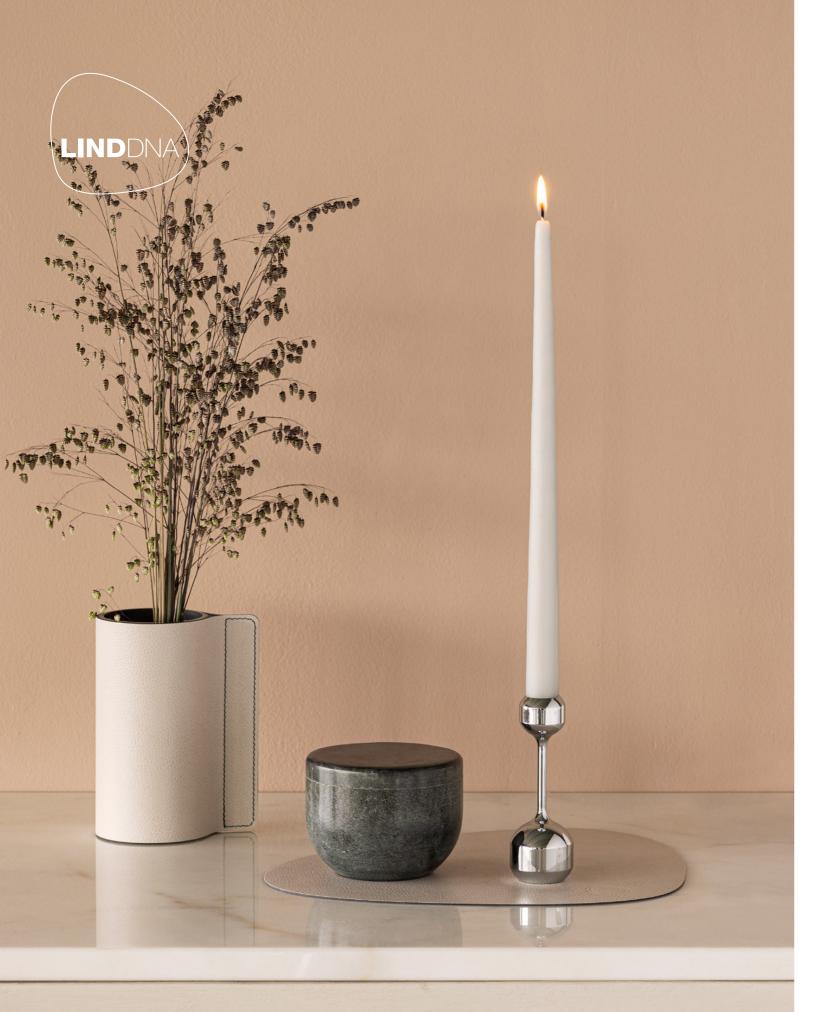

## LIND DNA LAUNCHES A NEW CANDLEHOLDER COLLECTION, DESIGNED AND HANDMADE IN DENMARK

Originally known for the organic design of the curve shaped table mat in recycled leather, the Danish design brand LIND DNA now proudly prolongs the vision of the tagline "More Than Just a Table Mat" by introducing a new candleholder collection - SILHOUETTE.

Paving the way for autumn and winter gatherings with friends and family, the launch of the SILHOUETTE candleholder collection by LIND DNA is a celebration of craftmanship, honest materials and timeless design. The collection of three candleholders in different sizes is handmade from solid steel and generously coated with genuine 24K gold, chrome or black - making SILHOUETTE an organic fit for any space and style preference.

Preben Lind, founder and designer of LIND DNA, shares his thoughts of the newest launch: "SILHOUETTE is timelessly designed with simplified curves and repeated proportions with a strong belief in using only the finest materials. When you run your fingers along the surface of the candleholder, the tactility of the materials engages your senses, and you cannot help but feel the quality of the raw materials used for this. In difficult times, we wish to reconnect with our core values, and SILHOUETTE is a result of that".