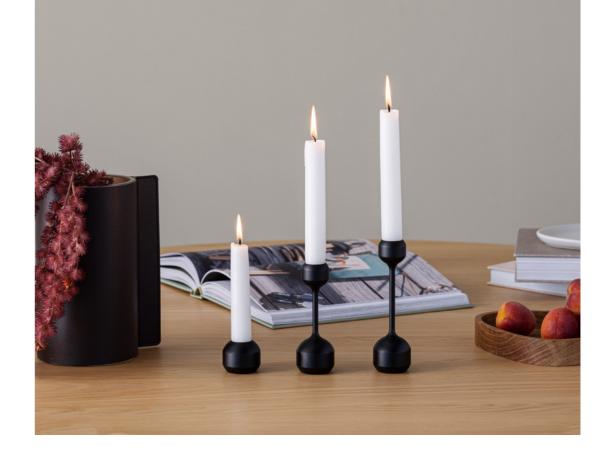

Paving the way for autumn and winter gatherings with friends and family, the launch of the SILHOUETTE candleholder collection by LIND DNA is a celebration of craftmanship, honest materials and timeless design. The collection of three candleholders in different sizes is handmade from solid steel and generously coated with genuine 24K gold, chrome or black - making SILHOUETTE an organic fit for any space and style preference.

As an ultimate quality promise, the SILHOUETTE collection is supported with an assuring lifetime guarantee, which emphasizes the quality of the materials, as well as the timelessness of the design.

Read more at linddna.com/en/silhouette or contact Marketing Coordinator Mia Juel Falkesgaard via mail mf@linddna.com for further information