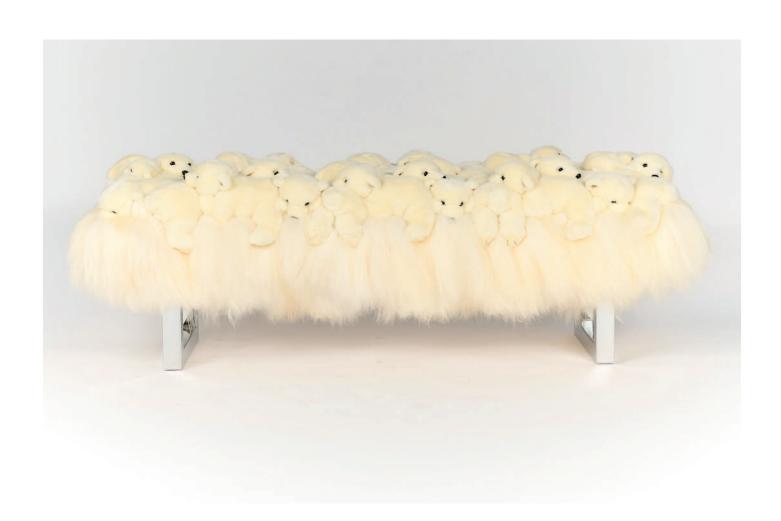

#### ECOLOGICAL AND CHARITATIVE PRODUCTION

The soft toys are hand made in various parts of the world. Each has been specially adapted and reinforced for our artistic work. The stuffing is mainly made from recycled plastic bottle waste. Our supplier allow education to unfortunate people by paying their school fees.. How? by picking up the plastic garbage and bringing it to the factory. This process enables them, at the same time, to be environmentally conscious.

#### THE DESIGN

The bases have been specially designed by AP collection, made in Belgium. Each creation is handmade in Belgium with our high end craftsmanship. All are limited editions that come with a certificate of authenticity.