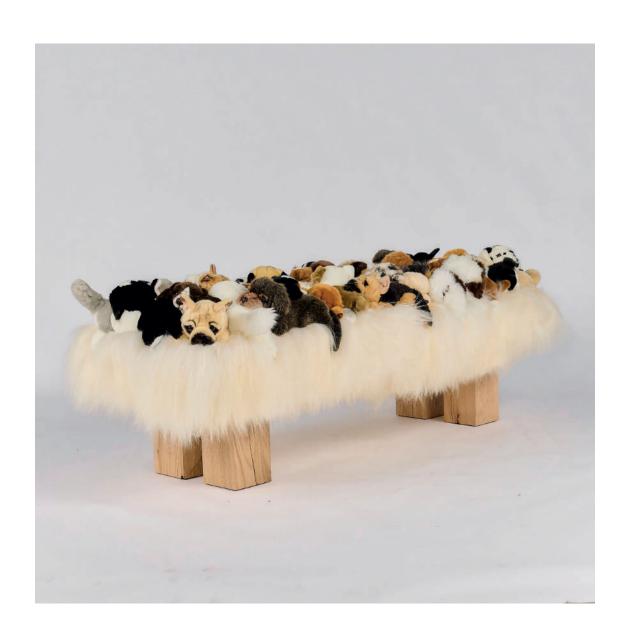

#### ECOLOGICAL AND CHARITATIVE PRODUCTION

The soft toys are hand made in various parts of the world. Each has been specially adapted and reinforced for our artistic work. The stuffing is mainly made from recycled plastic bottle waste. Our supplier allow education to unfortunate people by paying their school fees.. How? by picking up the plastic garbage and bringing it to the factory. This process enables them, at the same time, to be environmentally conscious.

#### THE DESIGN

The bases have been specially designed by AP collection, made in Belgium. Each creation is handmade in Belgium with our high end craftsmanship. All are limited editions that come with a certificate of authenticity.