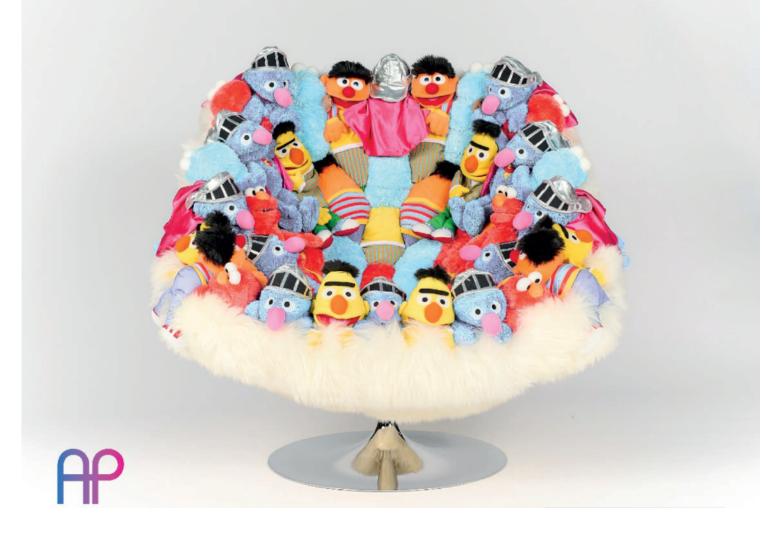

#### ECOLOGICAL AND CHARITATIVE PRODUCTION

The soft toys are hand made in various parts of the world. Each has been specially adapted and reinforced for our artistic work. The stuffing is mainly made from recycled plastic bottle waste. Our supplier allow education to unfortunate people by paying their school fees.. How? by picking up the plastic garbage and bringing it to the factory. This process enables them, at the same time, to be environmentally conscious.

#### THE DESIGN

The bases have been specially designed by AP collection, made in Belgium. Each creation is handmade in Belgium with our high end craftsmanship. All are limited editions that come with a certificate of authenticity.