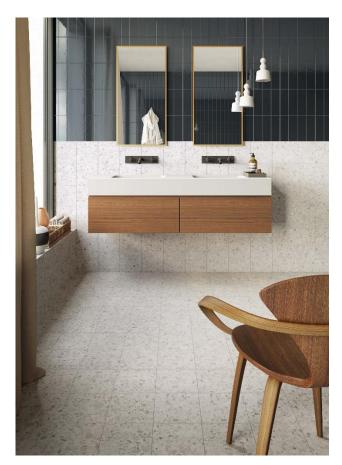

**Le Ville** is a versatile new collection for the **floors and walls** of any living space, indoors or outdoors. The tiles with the anti-slip Grip finish for **exteriors**, in a **20 mm** thickness (colours Pisani and Valmarana only), are ideal laid on screed for paving patios, terraces, verandas and balconies, or directly on grass, gravel or sand, for walkways that can be walked on right away. They can be used to create smooth, seamless indoor-to-outdoor looks.