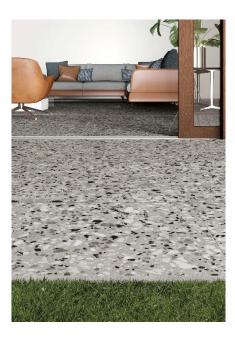

**Le Ville** is a versatile new collection for the **floors and walls** of any living space, indoors or outdoors. The tiles with the anti-slip Grip finish for **exteriors**, in a **20 mm** thickness (colours Pisani and Valmarana only), are ideal laid on screed for paving patios, terraces, verandas and balconies, or directly on grass, gravel or sand, for walkways that can be walked on right away. They can be used to create smooth, seamless indoor-to-outdoor looks.