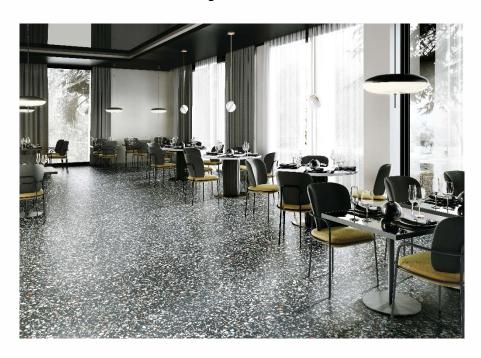

Flooring: Le Ville Pisani - Covering: Atelier Rubino

Flooring: Le Ville Trissino - Covering: Brickworks Nuances Petunia Nera

Flooring: Le Ville Trissino - Covering: Atelier Ottanio

Random fragments of different sizes form an attractive pattern on the surface that catches the light, creating beautiful light and dark contrasts and a distinctive atmosphere full of timeless charm.