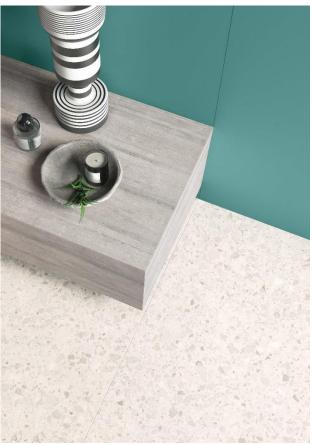

Indoor and outdoor flooring: Le Ville Foscari

Ideal for large surfaces such as hotel, restaurant and store floors of all kinds, the collection also brings a stylish touch of character throughout the home. Squared, rectified, and with zero warpage, the large 120x120 cm **stoneware** tiles in the new **terrazzo-look** collection can create a seamless look with minimal joints, for elegant, contemporary living spaces.