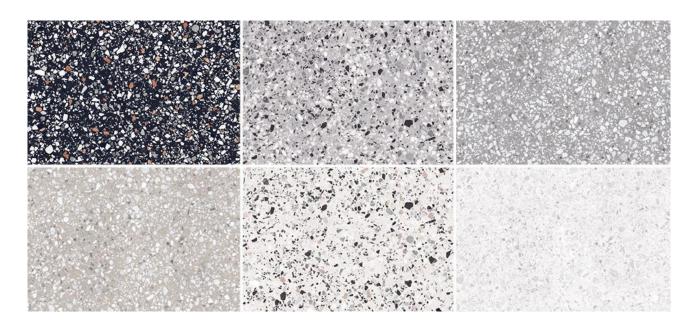

## Andrea Palladio

by Sara Costi

Casalgrande Padana's Le Ville collection gives a modern twist to Venetian terrazzo tiles, among the most renowned and popular Italian creations throughout the centuries. The new Le Ville porcelain stoneware tile collection is available with six patterns in different colours, allowing for endless combinations. It comes in five sizes (20x20, 30x60, 60x60, 60x120, and 120x120 cm), two thicknesses (9 and 20 mm), and three finishes (natural, polished and Grip).

Barbaro, Foscari, Valmarana, Badoer, Pisani, Trissino

Irregular grits and geometries shape modern, creative combinations that form detail-rich patterns, for sophisticated, fine-quality surfaces.

Flooring: Le Ville Valmarana - Covering: Marmoker Statuario Altissimo