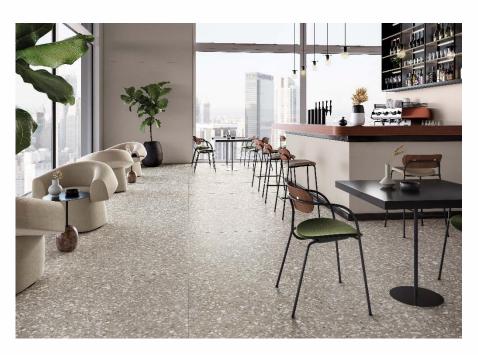

Indoor and outdoor flooring: Le Ville Foscari

Ideal for large surfaces such as hotel, restaurant and store floors of all kinds, the collection also brings a stylish touch of character throughout the home. Squared, rectified, and with zero warpage, the large 120x120 cm **stoneware** tiles in the new **terrazzo-look** collection can create a seamless look with minimal joints, for elegant, contemporary living spaces.

Flooring: Le Ville Badoer

Flooring: Le Ville Barbaro

A tribute to beauty. Traditional, artisan grit flooring, with the impressive technical performance of **porcelain stoneware**, ready for you to unleash your creativity. Casalgrande Padana stoneware is **environmentally sustainable**, fully recyclable, **hypoallergenic** and **antibacterial** (thanks to <u>Bios Antibacterial</u>® technology, available on request). It is also fire-resistant, non-absorbent, hardwearing and easy to lay and clean; it has excellent flexural strength and remains unchanged over time in any climate.