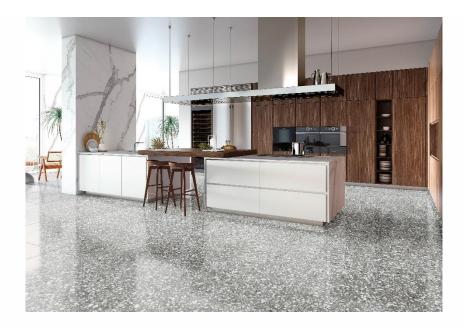

Indoor and outdoor flooring: Le Ville Foscari

Ideal for large surfaces such as hotel, restaurant and store floors of all kinds, the collection also brings a stylish touch of character throughout the home. Squared, rectified, and with zero warpage, the large 120x120 cm **stoneware** tiles in the new **terrazzo-look** collection can create a seamless look with minimal joints, for elegant, contemporary living spaces.