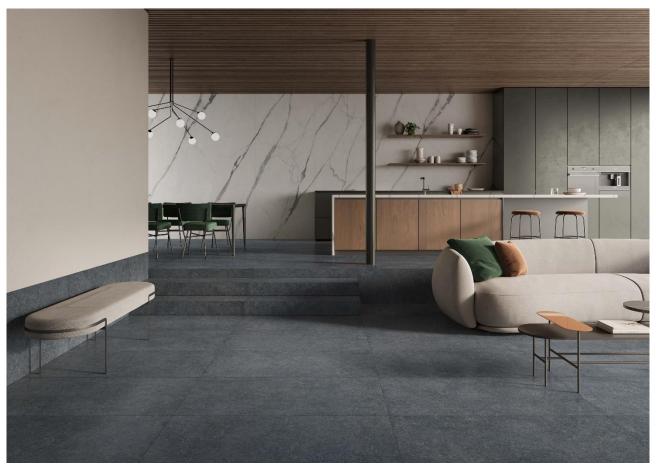

Flooring: Stile French Grey - Covering: Stile White Smoke

The outdoor versions (60x60 and 90x90 cm, 20 mm thick) can be laid on screed, ensuring excellent load resistance, or dry-laid on sand, gravel, or turf.

Flooring: Stile White Smoke - Covering: Stile Beige Composizione A

Moreover, the combination of three sizes (30x60, 60x90, and 60x120 cm) in the same box allows you to create striking geometric compositions that emphasise the beauty of these tiles and give them a key role in the décor of the whole setting. The 30x30 cm mosaic tiles (with 5x5 or 5x15 cm pieces) and a 30x60 cm brick-effect composition complete the collection.