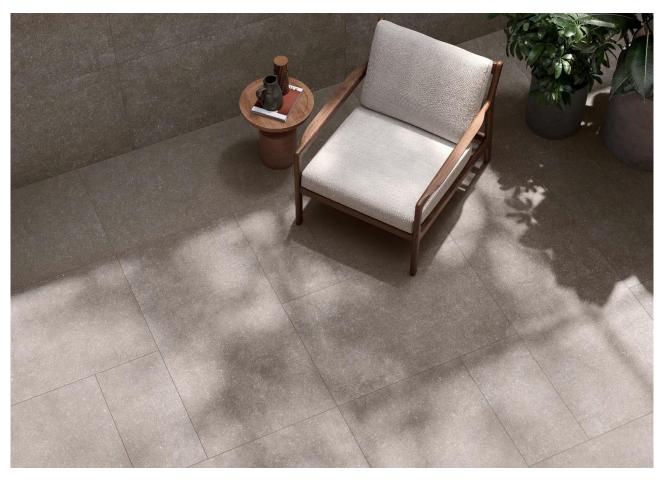

Flooring: Stile French Grey - Covering: Stile White Smoke

The outdoor versions (60x60 and 90x90 cm, 20 mm thick) can be laid on screed, ensuring excellent load resistance, or dry-laid on sand, gravel, or turf.