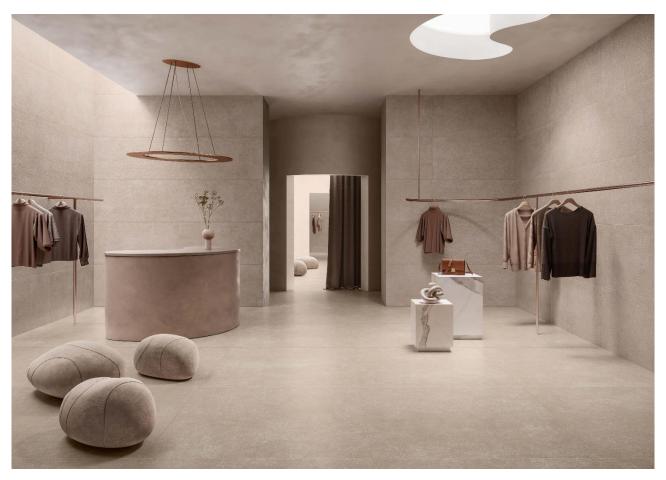

Stile Black, French Grey, Beige, Pale, Pearl, and White Smoke

Stile **stone-effect tiles** come in a range of surfaces (antiqued, antiqued silk, bush-hammered, diagonal, grip natural, natural silk, and striped), and are perfect for creating uninterrupted surfaces between interiors and exteriors.

Flooring: Stile French Grey naturale

**Stile** tiles are squared and rectified and perfectly mimic fine stone surfaces. Their different sizes and finishes allow for many laying patterns and solutions for highly personalised spaces.

Stile is an elegant and versatile **porcelain stoneware** tile collection that combines sophisticated beauty, excellent technical features, and a vast array of finishes. Its nuances mimic the natural material that inspired it, adding a strong character to any setting.