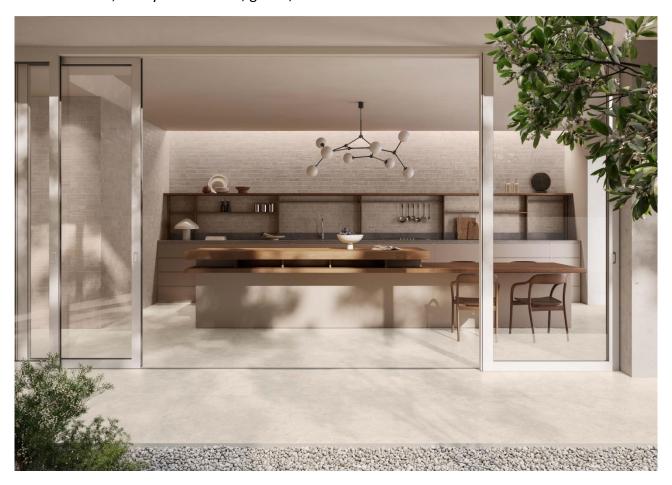

Flooring: Stile White Smoke - Covering: Stile Beige Composizione A

Moreover, the combination of three sizes (30x60, 60x90, and 60x120 cm) in the same box allows you to create striking geometric compositions that emphasise the beauty of these tiles and give them a key role in the décor of the whole setting. The 30x30 cm mosaic tiles (with 5x5 or 5x15 cm pieces) and a 30x60 cm brick-effect composition complete the collection.