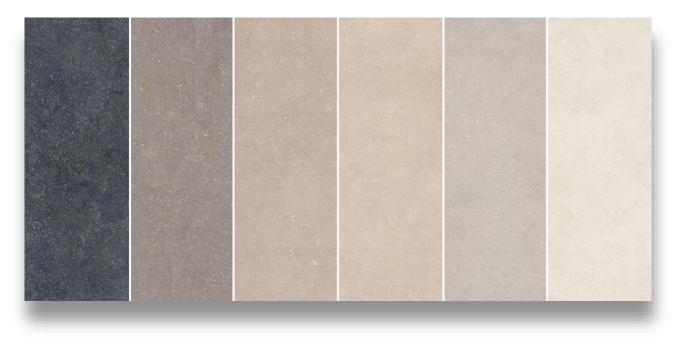

**Stile** comes in six colours (Stile Beige, Black, French Grey, Pale, Pearl, and White Smoke), eight sizes (10x30, 30x60, 60x60, 60x120, 30x120 cm, 120x120, 45x90, and 90x90 cm), and two thicknesses (9 and 20 mm).

Stile Black, French Grey, Beige, Pale, Pearl, and White Smoke

Stile **stone-effect tiles** come in a range of surfaces (antiqued, antiqued silk, bush-hammered, diagonal, grip natural, natural silk, and striped), and are perfect for creating uninterrupted surfaces between interiors and exteriors.