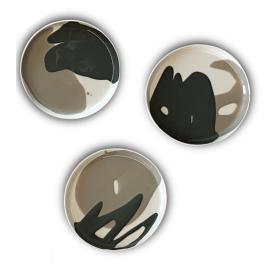

## **COLOUR WAVE COLLECTION – NEW PLATES**

Esma Dereboy, who has created a sense of unity by enriching their handmade porcelains with concepts since the first day, offers new service plates for your stylish tables. A colour mixture of three different colours and unique patterns is combined together and a new composition is created. The composition depends on the artistic touch that connects with creativity.

Esna Veraboy

Colour Wave Plate Set, Ivory&Rock&Black

Colour Wave Venus Mug, Ivory&Rock&Black

Colour Wave Espresso Cup

Colour Wave Tea Cup

Colour Wave Mug

Colour Wave Venus Mug

Colour Wave Round Bread Plate

Colour Wave Round Small Plate

Colour Wave Round Medium Plate

Colour Wave Round Large Plate

Colour Wave Rectangle Plate Set

Colour Wave Conic Large Mug

Colour Wave Jug