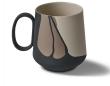

## **COLOUR WAVE COLLECTION – NEW PLATES**

Esma Dereboy, who has created a sense of unity by enriching their handmade porcelains with concepts since the first day, offers new service plates for your stylish tables. A colour mixture of three different colours and unique patterns is combined together and a new composition is created. The composition depends on the artistic touch that connects with creativity.

Esna Veraboy

Colour Wave Plate Set, Ivory&Rock&Black

Colour Wave Venus Mug, Ivory&Rock&Black

Colour Wave Espresso Cup

Colour Wave Tea Cup

Colour Wave Mug

Colour Wave Venus Mug

Colour Wave Round Bread Plate

Colour Wave Round Small Plate

Colour Wave Round Medium Plate

Colour Wave Round Large Plate

Colour Wave Rectangle Plate Set

Colour Wave Conic Large Mug

Colour Wave Jug