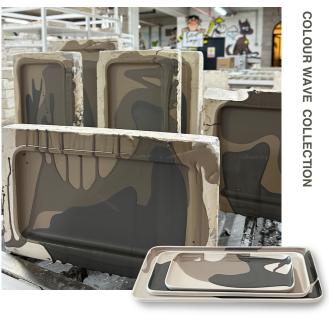

## **COLOUR WAVE COLLECTION – NEW PLATES**

Esma Dereboy, who has created a sense of unity by enriching their handmade porcelains with concepts since the first day, offers new service plates for your stylish tables. A colour mixture of three different colours and unique patterns is combined together and a new composition is created. The composition depends on the artistic touch that connects with creativity.

Esna Veraboy

Colour Wave Plate Set, Ivory&Rock&Black

Colour Wave Venus Mug, Ivory&Rock&Black

Colour Wave Espresso Cup

Colour Wave Tea Cup

Colour Wave Mug

Colour Wave Venus Mug

Colour Wave Round Bread Plate

Colour Wave Round Small Plate

Colour Wave Round Medium Plate

Colour Wave Round Large Plate

Colour Wave Rectangle Plate Set

Colour Wave Conic Large Mug

Colour Wave Jug