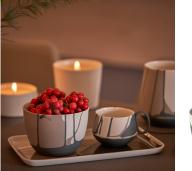

## **COLOUR WAVE COLLECTION – NEW PLATES**

Esma Dereboy, who has created a sense of unity by enriching their handmade porcelains with concepts since the first day, offers new service plates for your stylish tables. A colour mixture of three different colours and unique patterns is combined together and a new composition is created. The composition depends on the artistic touch that connects with creativity.

Esna Veraboy

Colour Wave Plate Set, Ivory&Rock&Black

Colour Wave Venus Mug, Ivory&Rock&Black

Colour Wave Espresso Cup

Colour Wave Tea Cup

Colour Wave Mug

Colour Wave Venus Mug

Colour Wave Round Bread Plate