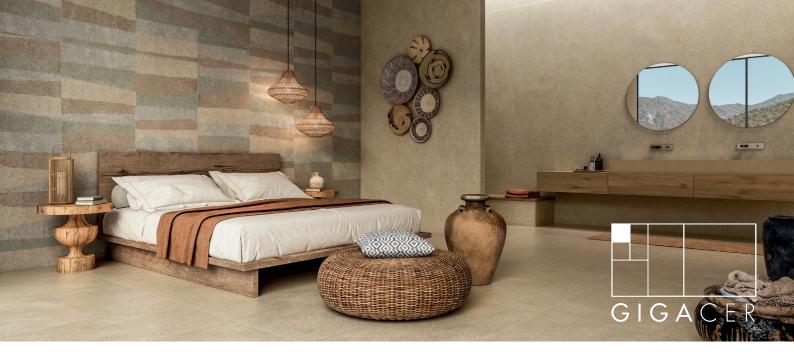

## **TERRA**

A product with essential, primitive look which conjures up nature's intrinsic characteristics, its resilience, irregularity and uniqueness. Matter dried by the sun, transformed by natural agents giving it the lived-in look telling of the passage of time and thus replete with memories and evocations.

Terra salina, with its dry, alkaline look, white with greyish hints. Terra calma, in green hues, transmitting mellow and balanced vibrations. Terra arsa, intense and sunburnt, like the Mediterranean's warm soil. Terra dolce, with its gentle, pinkish-hued look. These are the four natural, discreet hues used for the Terra colour palette. Four hazy, delicate, chromatically compatible colours which enable you to create unique and original compositions, and a decoration - Terra mista - whose dense weave is made up of overlapping bands of colour, like stratified earth bleached by the power of the elements.