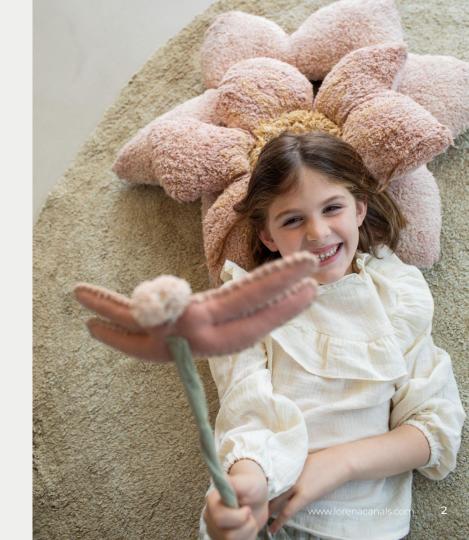

## Wand Dragonfly

What is a magical pond without its dragonfly wand? Kids can play to make enchantments and bring nature into their rooms while entering the fantasy world of Lorena Canals' *Fantasy Garden* collection. After all, childhood calls for spreading one's wings!

This textile toy is handcrafted in stuffed cotton canvas for the dragonfly, finished with contrasting color stitching, and featuring pompoms as eyes. A canvas-covered bamboo cane makes the stick. It comes in two different colorways—one in blue with green stitching and the other pink with peach edging, respectively combined with natural or olive green sticks.

#### More info: TT-DRAGON-

TT-DRAGON-SBL TT-DRAGON-VNU 26 x 45 cm