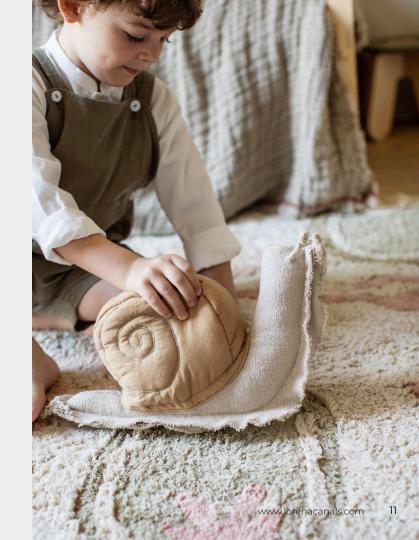

## Throw Pillow Lazy Snail

A throw pillow and an inseparable buddy, all in one, both to play and to keep the room nicely decorated, as a part of Lorena Canals' Fantasy Garden collection of kids' decor based on the secret life of a magical pond. This snail-shaped throw pillow is made with a natural undyed cotton canvas body finished with cut edges and small handmade braids as eyestalks. The shell is made of soft 100% GOTS-certified organic cotton in a muted honey color, with embroidered details. It is entirely machine-washable.

#### More info: SC-SNAIL | 22 x 40 cm