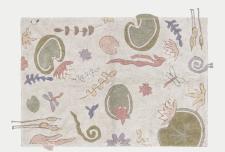

## Washable Play Rug Botanic Fantasy

Children will discover a pond fantasy world with this pastel-colored washable cotton rug that features hand-stitched botanic motifs, including water lilies and cattails, together with dragonflies and a sewn-own braided cotton yarn snail.

Some of the plants stick out the edges as handcrafted braids or fringes. The pastel color palette combines varying shades of pink, mauve, pale yellow, and green over a natural undyed cotton base. It comes with a complimentary stuffed cotton frog in olive green. The rug's canvas base is made of recycled cotton blended with <code>RugCycled®</code> yarns, by which <code>Lorena Canals'</code> production becomes zero waste.

## More info:

C-LILY 140 x 200 cm