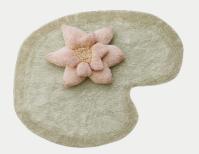

## Washable Play Mat Water Lily Pad

It's tummy time on the lily pad! Watch your baby develop, one step at a time while enjoying brief fun moments between naps on this soft play mat in the shape of a water lily pad. Complete with a soft cotton toy.

It is handmade in 100% GOTS-certified organic cotton for child safety and maximum softness and padded with 100% GRS-certified recycled polyester.

#### More info:

BBM-LILY-OLV BBM-LILY-VN BBM-LILY-NAT 95 x 95 cm

Includes a crinkle purple dragonfly for the vintage nude pad, a stuffed frog for the natural pad, and a soft cotton crinkle toy of a pink water lily flower for the olive pad. Also available is a full set of 3 crinkle & rattle toys.