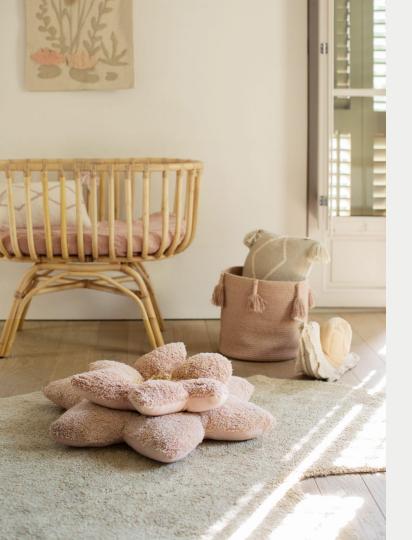

#### Washable Rug Puffy Water Lily

A rug and a throw pillow—2-in-1! And a new addition to Lorena Canals' *Puffy* collection, this water lily-shaped rug comes complete with a detachable flower throw pillow. It is made with melange-colored yarns in gradient shades of olive green for the pad, and shades of pink and honey for the water lily flower. The detachable throw pillow comes apart in two layers and is attached to the rug with a cotton cord button for child safety. Ideal for nursery decor or kids' playrooms where little ones can enjoy reading, resting, or playing.

More info: C-PUFFY-LILY | 140 x 160 cm

## Basket Fred The Frog

This storage basket is shaped like a frog, complete with pompom eyes and stuffed cotton canvas legs. Its oval base and lid are entirely handcrafted from a braided cotton cord in the color olive green. Children will feel more inclined to clean up when asked to put their toys back into the frog's mouth!

#### More info:

BSK-FRED | Ø 23 x 35 cm