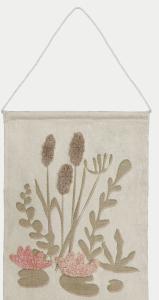

## Wall Hanging Magic Pond

A pond-inspired botanic print on natural cotton canvas serves as the perfect wall decor for kids' rooms to complete Lorena Canals' magical *Fantasy Garden* collection. Cattails and water lilies pop out of the canvas through tufting that adds volume to the design in soft pastel shades.

#### More info:

HANG-POND | 45 x 60 cm