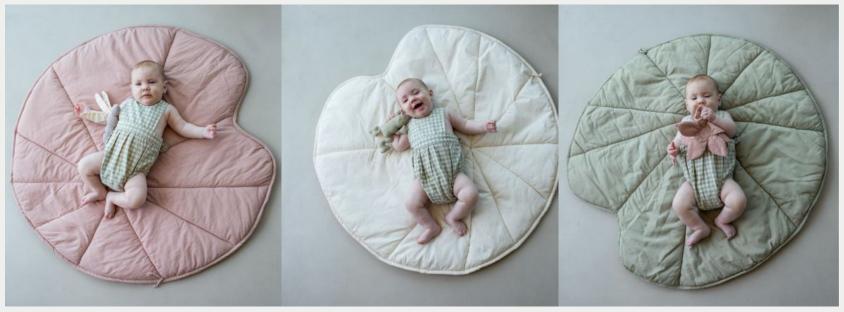

## Washable Play Mat Water Lily Pad

It's tummy time on the lily pad! Watch your baby develop, one step at a time while enjoying brief fun moments between naps on this soft play mat in the shape of a water lily pad. Complete with a soft cotton toy.

It is handmade in 100% GOTS-certified organic cotton for child safety and maximum softness and padded with 100% GRS-certified recycled polyester.

#### More info:

BBM-LILY-OLV BBM-LILY-VN BBM-LILY-NAT 95 x 95 cm

Includes a crinkle purple dragonfly for the vintage nude pad, a stuffed frog for the natural pad, and a soft cotton crinkle toy of a pink water lily flower for the olive pad. Also available is a full set of 3 crinkle & rattle toys.