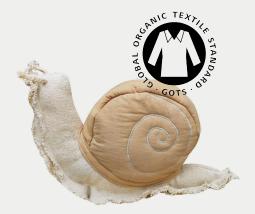

## Throw Pillow Lazy Snail

A throw pillow and an inseparable buddy, all in one, both to play and to keep the room nicely decorated, as a part of Lorena Canals' Fantasy Garden collection of kids' decor based on the secret life of a magical pond. This snail-shaped throw pillow is made with a natural undyed cotton canvas body finished with cut edges and small handmade braids as eyestalks. The shell is made of soft 100% GOTS-certified organic cotton in a muted honey color, with embroidered details. It is entirely machine-washable.

#### More info: SC-SNAIL | 22 x 40 cm