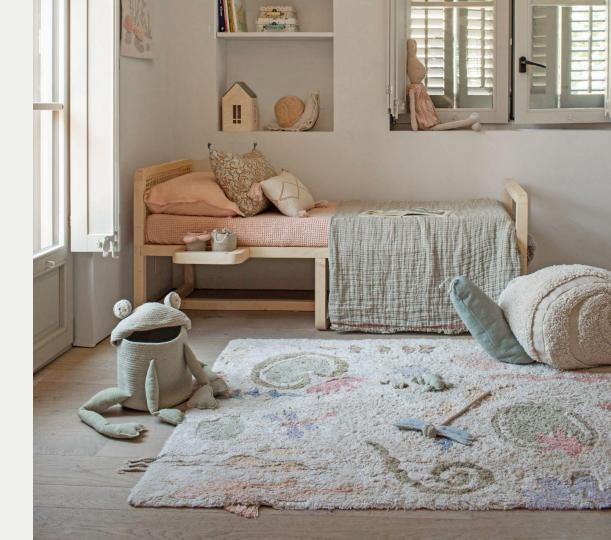

#### Washable Rug Puffy Water Lily

A rug and a throw pillow—2-in-1! And a new addition to Lorena Canals' *Puffy* collection, this water lily-shaped rug comes complete with a detachable flower throw pillow. It is made with melange-colored yarns in gradient shades of olive green for the pad, and shades of pink and honey for the water lily flower. The detachable throw pillow comes apart in two layers and is attached to the rug with a cotton cord button for child safety. Ideal for nursery decor or kids' playrooms where little ones can enjoy reading, resting, or playing.

More info: C-PUFFY-LILY | 140 x 160 cm

## Washable Play Rug Botanic Fantasy

Children will discover a pond fantasy world with this pastel-colored washable cotton rug that features hand-stitched botanic motifs, including water lilies and cattails, together with dragonflies and a sewn-own braided cotton yarn snail.

Some of the plants stick out the edges as handcrafted braids or fringes. The pastel color palette combines varying shades of pink, mauve, pale yellow, and green over a natural undyed cotton base. It comes with a complimentary stuffed cotton frog in olive green. The rug's canvas base is made of recycled cotton blended with <code>RugCycled®</code> yarns, by which <code>Lorena Canals'</code> production becomes zero waste.

## Basket Fred The Frog

This storage basket is shaped like a frog, complete with pompom eyes and stuffed cotton canvas legs. Its oval base and lid are entirely handcrafted from a braided cotton cord in the color olive green. Children will feel more inclined to clean up when asked to put their toys back into the frog's mouth!

## Throw Pillow Lazy Snail

A throw pillow and an inseparable buddy, all in one, both to play and to keep the room nicely decorated, as a part of Lorena Canals' Fantasy Garden collection of kids' decor based on the secret life of a magical pond. This snail-shaped throw pillow is made with a natural undyed cotton canvas body finished with cut edges and small handmade braids as eyestalks. The shell is made of soft 100% GOTS-certified organic cotton in a muted honey color, with embroidered details. It is entirely machine-washable.