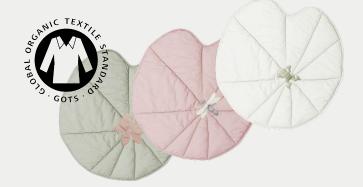

## Washable Play Mat Water Lily Pad

It's tummy time on the lily pad! Watch your baby develop, one step at a time while enjoying brief fun moments between naps on this soft play mat in the shape of a water lily pad. Complete with a soft cotton toy.

It is handmade in 100% GOTS-certified organic cotton for child safety and maximum softness and padded with 100% GRS-certified recycled polyester.

#### More info:

BBM-LILY-OLV BBM-LILY-VN BBM-LILY-NAT 95 x 95 cm

Includes a crinkle purple dragonfly for the vintage nude pad, a stuffed frog for the natural pad, and a soft cotton crinkle toy of a pink water lily flower for the olive pad. Also available is a full set of 3 crinkle & rattle toys.