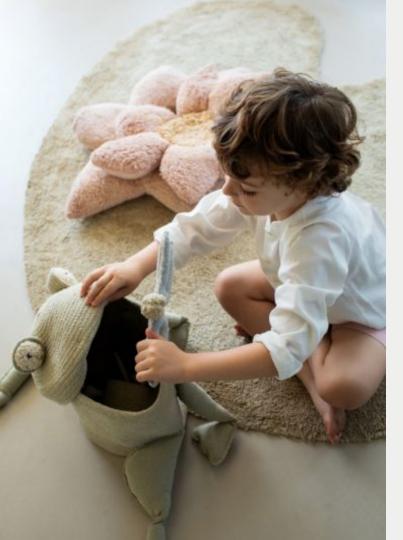

## Basket Fred The Frog

This storage basket is shaped like a frog, complete with pompom eyes and stuffed cotton canvas legs. Its oval base and lid are entirely handcrafted from a braided cotton cord in the color olive green. Children will feel more inclined to clean up when asked to put their toys back into the frog's mouth!

## Cup & Ball Toy Flower & Baby Frog

A cup-and-ball game. One with a basket in the shape of a frog, and one in the shape of a flower. They include a fly-shaped pom-pom and a ball pom-pom, respectively, tied by a string that will provide kids with endless hours of entertainment.

These baskets are handcrafted from a thin braided cotton cord and the cotton pompom is fixed to it by a string. The fly-shaped pompom features small recycled cotton canvas wings, and the flower features padded cotton petals (100% GOTS-certified organic cotton, filled with 100% GRS-certified recycled polyester).