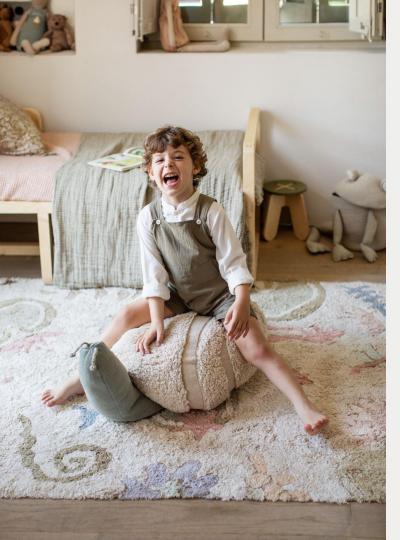

## Throw Pillow Lazy Snail

A throw pillow and an inseparable buddy, all in one, both to play and to keep the room nicely decorated, as a part of Lorena Canals' Fantasy Garden collection of kids' decor based on the secret life of a magical pond. This snail-shaped throw pillow is made with a natural undyed cotton canvas body finished with cut edges and small handmade braids as eyestalks. The shell is made of soft 100% GOTS-certified organic cotton in a muted honey color, with embroidered details. It is entirely machine-washable.

#### More info: SC-SNAIL | 22 x 40 cm