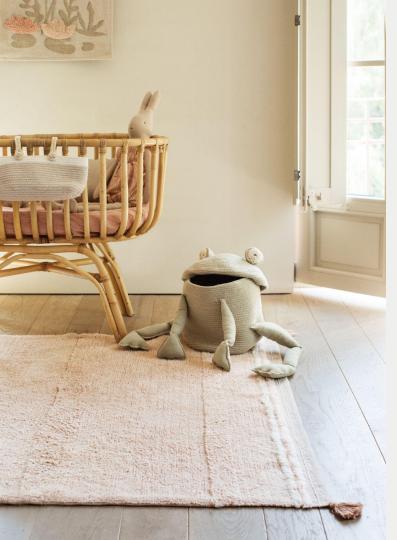

## Basket Fred The Frog

This storage basket is shaped like a frog, complete with pompom eyes and stuffed cotton canvas legs. Its oval base and lid are entirely handcrafted from a braided cotton cord in the color olive green. Children will feel more inclined to clean up when asked to put their toys back into the frog's mouth!

#### More info:

BSK-FRED | Ø 23 x 35 cm