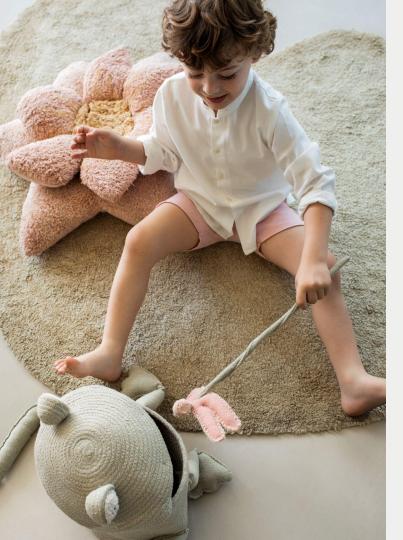

## Wand Dragonfly

What is a magical pond without its dragonfly wand? Kids can play to make enchantments and bring nature into their rooms while entering the fantasy world of Lorena Canals' *Fantasy Garden* collection. After all, childhood calls for spreading one's wings!

This textile toy is handcrafted in stuffed cotton canvas for the dragonfly, finished with contrasting color stitching, and featuring pompoms as eyes. A canvas-covered bamboo cane makes the stick. It comes in two different colorways—one in blue with green stitching and the other pink with peach edging, respectively combined with natural or olive green sticks.

#### More info: TT-DRAGON-

TT-DRAGON-SBL TT-DRAGON-VNU 26 x 45 cm