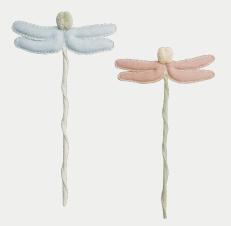

## Wand Dragonfly

What is a magical pond without its dragonfly wand? Kids can play to make enchantments and bring nature into their rooms while entering the fantasy world of Lorena Canals' *Fantasy Garden* collection. After all, childhood calls for spreading one's wings!

This textile toy is handcrafted in stuffed cotton canvas for the dragonfly, finished with contrasting color stitching, and featuring pompoms as eyes. A canvas-covered bamboo cane makes the stick. It comes in two different colorways—one in blue with green stitching and the other pink with peach edging, respectively combined with natural or olive green sticks.

#### More info: TT-DRAGON-

TT-DRAGON-SBL TT-DRAGON-VNU 26 x 45 cm