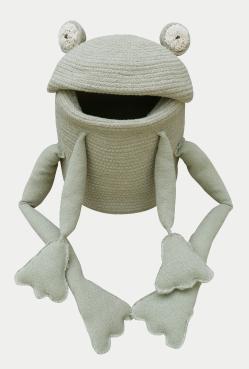

## Basket Fred The Frog

This storage basket is shaped like a frog, complete with pompom eyes and stuffed cotton canvas legs. Its oval base and lid are entirely handcrafted from a braided cotton cord in the color olive green. Children will feel more inclined to clean up when asked to put their toys back into the frog's mouth!

#### More info:

BSK-FRED | Ø 23 x 35 cm