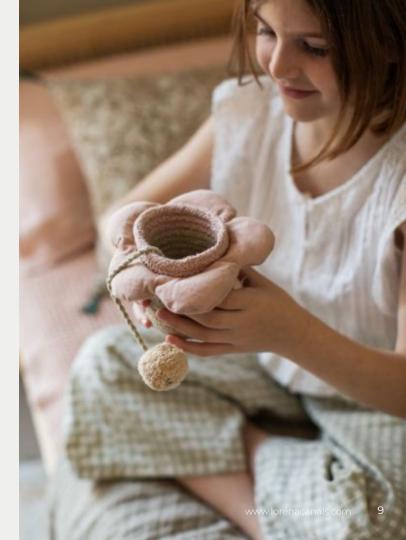

## Cup & Ball Toy Flower & Baby Frog

A cup-and-ball game. One with a basket in the shape of a frog, and one in the shape of a flower. They include a fly-shaped pom-pom and a ball pom-pom, respectively, tied by a string that will provide kids with endless hours of entertainment.

These baskets are handcrafted from a thin braided cotton cord and the cotton pompom is fixed to it by a string. The fly-shaped pompom features small recycled cotton canvas wings, and the flower features padded cotton petals (100% GOTS-certified organic cotton, filled with 100% GRS-certified recycled polyester).