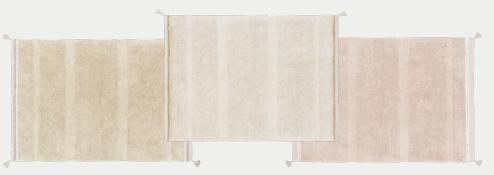

## Washable Rug Bloom

An elegant plain style rug with a soft short cotton pile and fun tassels for a somewhat bohemian vibe. This design comes as an extension of the <code>RugCycled</code>® collection, by which our production is zero-waste. Combine it with different pieces from our <code>Fantasy Garden</code> collection for a themed nursery decor, or use it alone in the rest of home as it is easy to blend in any space with its soft neutral colors. This washable cotton rug is available in three colorways, from a natural beige-toned undyed cotton to a blushed pink and a golden yellow.

#### More info:

C-BLOOM-GLD, C-BLOOM-NAT, C-BLOOM-ROS 90x130 cm, 120x160 cm, 140x200 cm, 170x230 cm (NAT only), 200x300 cm (NAT only)