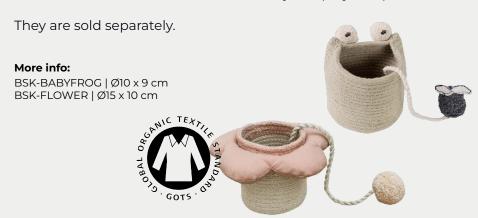

## Cup & Ball Toy Flower & Baby Frog

A cup-and-ball game. One with a basket in the shape of a frog, and one in the shape of a flower. They include a fly-shaped pom-pom and a ball pom-pom, respectively, tied by a string that will provide kids with endless hours of entertainment.

These baskets are handcrafted from a thin braided cotton cord and the cotton pompom is fixed to it by a string. The fly-shaped pompom features small recycled cotton canvas wings, and the flower features padded cotton petals (100% GOTS-certified organic cotton, filled with 100% GRS-certified recycled polyester).