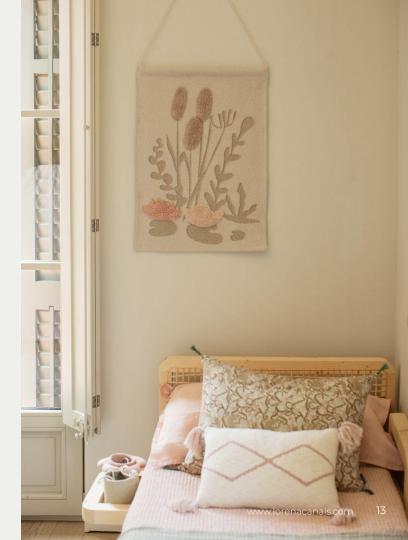

## Wall Hanging Magic Pond

A pond-inspired botanic print on natural cotton canvas serves as the perfect wall decor for kids' rooms to complete Lorena Canals' magical *Fantasy Garden* collection. Cattails and water lilies pop out of the canvas through tufting that adds volume to the design in soft pastel shades.

#### More info:

HANG-POND | 45 x 60 cm