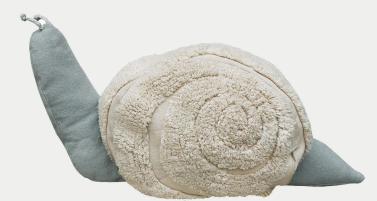

#### Pouf Mr. Snail

A pouf and an inseparable buddy, all in one, both to play and to keep the room nicely decorated, as a part of Lorena Canals' *Fantasy Garden* collection of kids' decor based on the secret life of a magical pond. This *Mr. Snail* pouf makes an elegant piece of decor that can even blend into the living room or any other space in the house for the joy of little ones.

It is handmade in Vintage Blue cotton canvas combined with a natural semi-tufted canvas that defines the shell's pattern. It is filled with polystyrene pearls and features hand-braided eyestalks. The filler is removable through a zipper for washing.

## More info:

P-SNAIL 35 x 95 x 45 cm