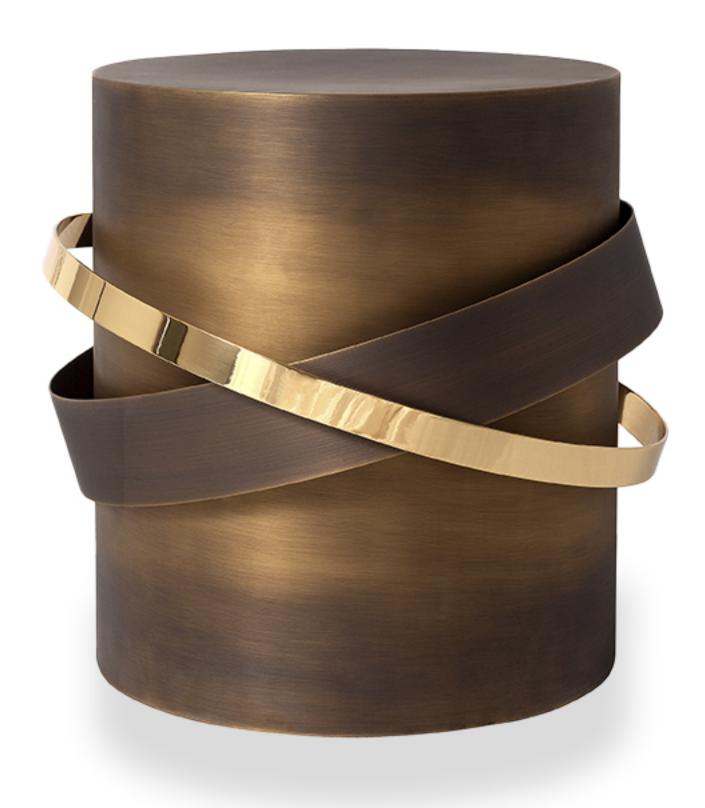

# ORBIT Accent Table

### **Dimensions**

Width 50cm | 19,7" depth 50cm | 19,7" height 45cm | 17,7"

### **Finishes**

Shown in bronze with gradient finish