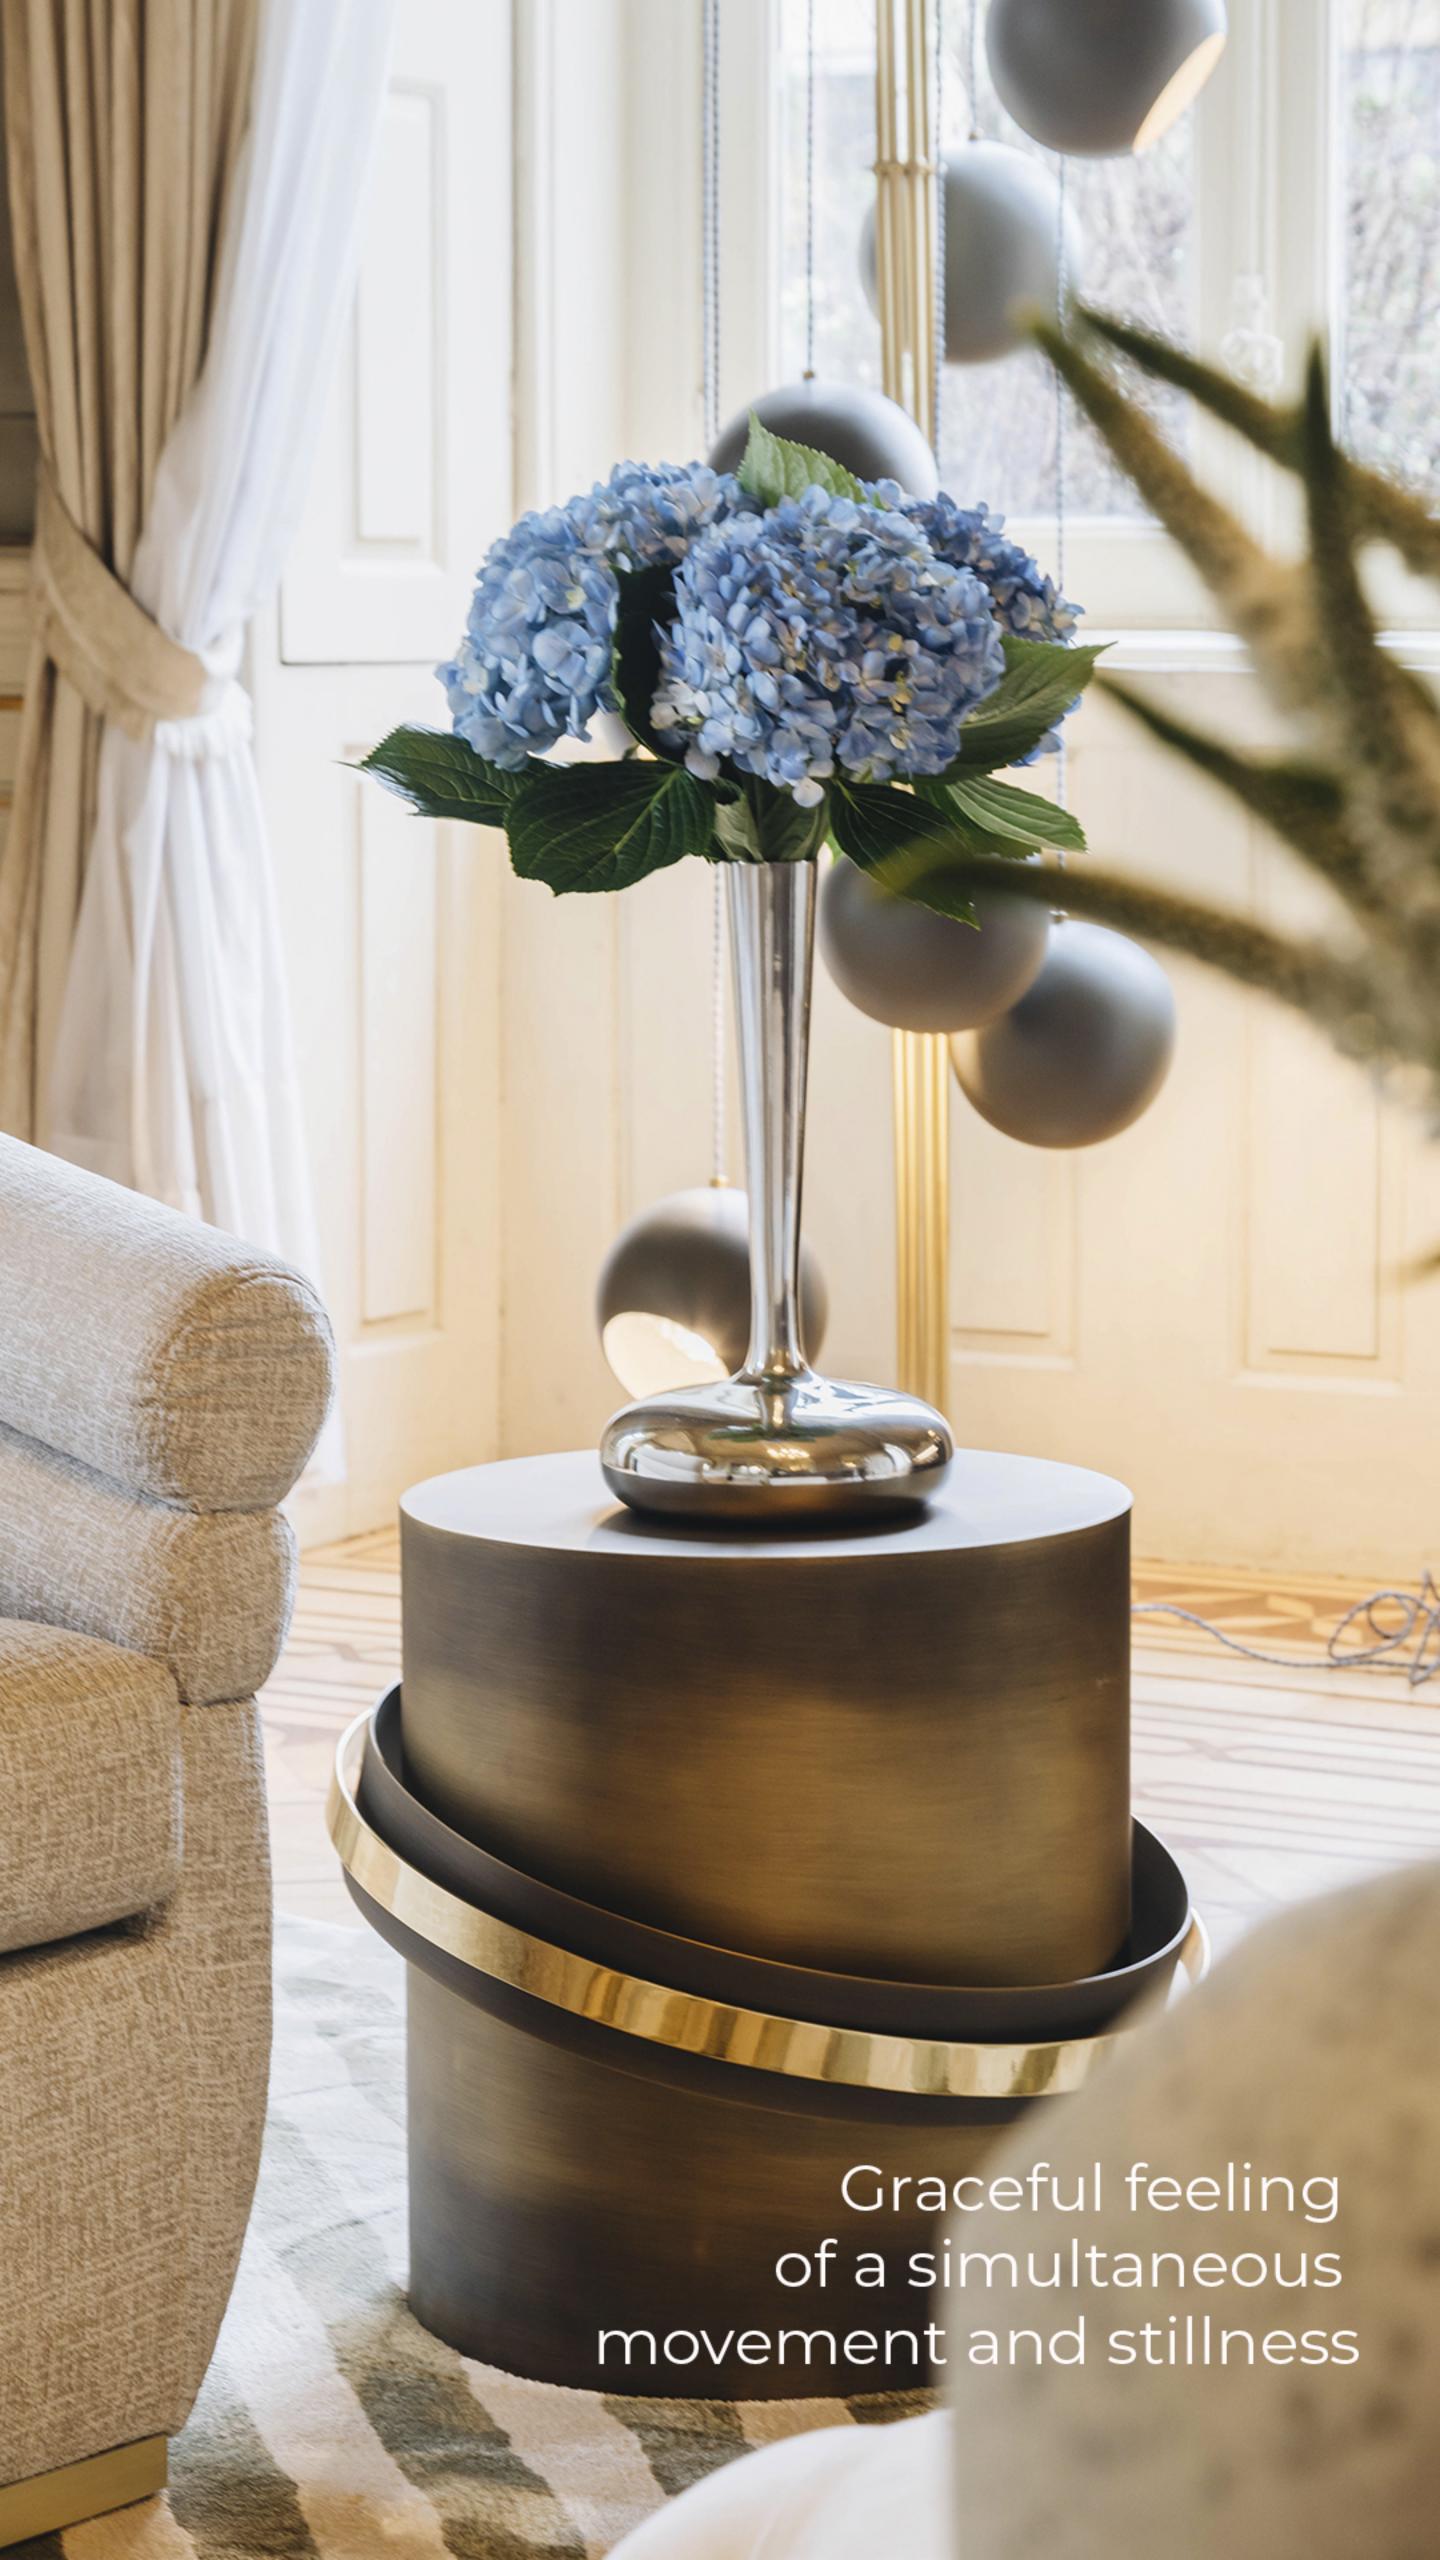

# ORBIT Accent Table

### **Dimensions**

Width 50cm | 19,7" depth 50cm | 19,7" height 45cm | 17,7"

### **Finishes**

Shown in bronze with gradient finish

#### **More finishes Available**

Dark Bronze

Stainless Steel