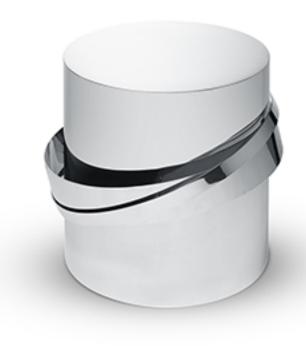

# ORBIT Accent Table







### **Dimensions**

Width 50cm | 19,7" depth 50cm | 19,7" height 45cm | 17,7"

### **Finishes**

Shown in bronze with gradient finish

#### **More finishes Available**



Dark Bronze



Stainless Steel





## ABOUT DUISTT

Since its foundation in 2014, Duistt has been recognized for its contribution to creating experiences memorable through design. The Portuguese luxury furniture brand breathes history and modernity through objects that are committed to the comfort and quality of materials. Duistt puts people at the center of attention – how they live, what they want and how they use their objects – the creative team works hand in hand with its customers for a personalized experience, creating tailor-made projects. All Duistt products are handcrafted and to order and can be customized with different sizes and materials. Here, the expertise and traditional techniques used to create each Duistt pieces are essential, a know-how that crosses generations and that the brand