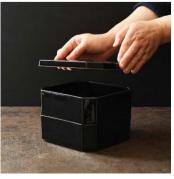

## SUMIKIRI - winter solstice -

Square box with "cut of design corner" design called SUMIKIRI is made from Japanese earthenware. Perfect for any picnic, pastry, or for presenting traditional Japanese new year food.