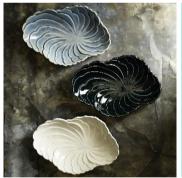

## NAMIGUMO - autumnal equinox -

Impressive organic shape of wavy cloud patterns. Elaborate wave-like design from the center leading to the edge of the plate is pleasant to the eye.

Named after a musical word meaning "lively" or "active" in Italian. Having no rim or decoration, a stylish plate with completely flat surface is easy to arrange any dish.