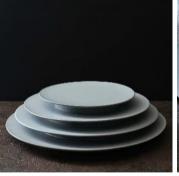

## NAMIGUMO - autumnal equinox -

Impressive organic shape of wavy cloud patterns. Elaborate wave-like design from the center leading to the edge of the plate is pleasant to the eye.

Named after a musical word meaning "lively" or "active" in Italian. Having no rim or decoration, a stylish plate with completely flat surface is easy to arrange any dish.