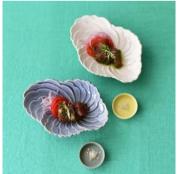

## NAMIGUMO - autumnal equinox -

Impressive organic shape of wavy cloud patterns. Elaborate wave-like design from the center leading to the edge of the plate is pleasant to the eye.

Named after a musical word meaning "lively" or "active" in Italian. Having no rim or decoration, a stylish plate with completely flat surface is easy to arrange any dish.