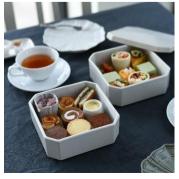

## SUMIKIRI - winter solstice -

Square box with "cut of design corner" design called SUMIKIRI is made from Japanese earthenware. Perfect for any picnic, pastry, or for presenting traditional Japanese new year food.