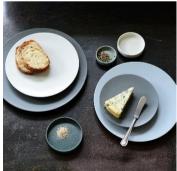

## NAMIGUMO - autumnal equinox -

Impressive organic shape of wavy cloud patterns. Elaborate wave-like design from the center leading to the edge of the plate is pleasant to the eye.

Named after a musical word meaning "lively" or "active" in Italian. Having no rim or decoration, a stylish plate with completely flat surface is easy to arrange any dish.