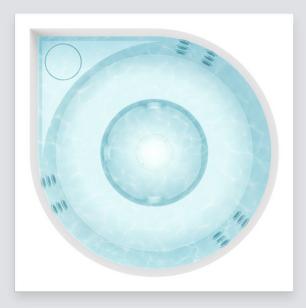

## **NEWS - MEET DROP VUOLLE COMPACT**

Designed to bring the luxury of Drop Spas to smaller spaces.

We have been working on a smaller version of our popular spa Drop Vuolle, to meet the demands of smaller spaces. Many of our customers want to fit a Drop spa on a balcony, but due to the current sizing, it's often impossible.

Drop Vuolle Compact is a modern outdoor spa that combines state-of-the-art outdoor spa technology and the relaxation of massaging nozzles. The Compact has massage seats for 3 and 24 massaging nozzles.