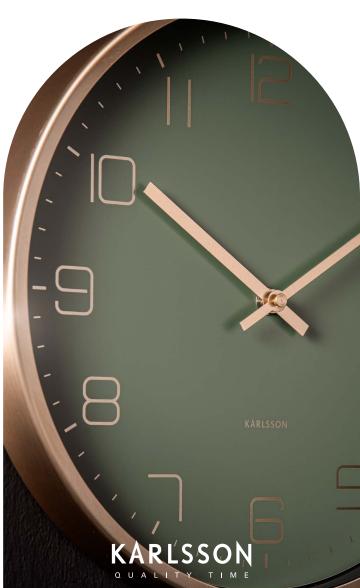

# Classic Clocks

# Colours

all

## Materials

steel - ABS - wood - ceramic - polyresin

**Feeling** stylish - sophisticated - luxurioushigh tech - design

**Key message**Karlsson is the King of the clocks.