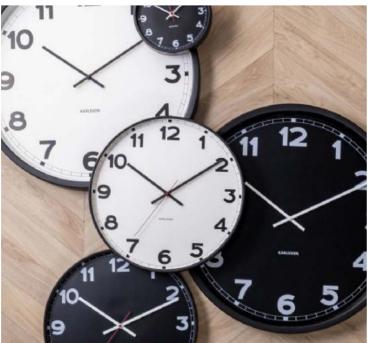

# Classic Clocks

# Colours

all

## Materials

steel - ABS - wood - ceramic - polyresin

**Feeling** stylish - sophisticated - luxurioushigh tech - design

**Key message**Karlsson is the King of the clocks.