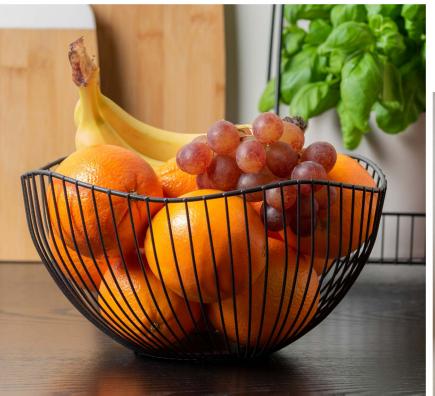

## Key message

Feel inspired by nature and make your house a healthy homey environment.

**Colours**black - white - gold - terracotta - moss green brown tones - faded pink

Materials metal, glass, bamboo, cotton

Feeling
elegant - simplicity - touch of colour functional design

**Key message**Present Time is your go to brand for kitchen accessories