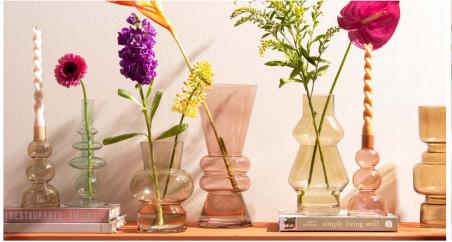

# Vintage Vibes

Colours grey, burnt orange, dark green, ochre yellow, bright blue, black, white

## Materials

glass, ceramics, metal, steel, dark wood, velvet

Feeling retro - playful - colourful -outstanding - geometric

Key message Mix a blast from the past with modern materials in our Vintage Vibes collection.