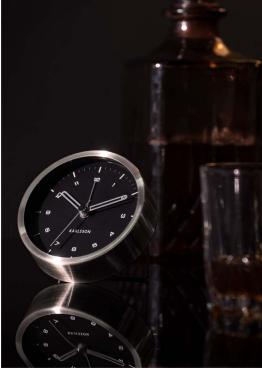

# Trending Timepieces

# Colours

all

Materials steel - ABS - wood - ceramic - polyresin

**Feeling** stylish - sophisticated - luxurioushigh tech - design

**Key message**Karlsson is the King of the clocks.