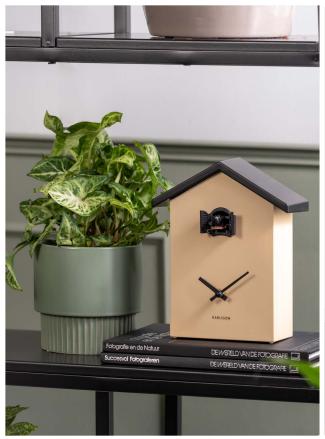

# Classic Clocks

# Colours

all

## Materials

steel - ABS - wood - ceramic - polyresin

**Feeling** stylish - sophisticated - luxurioushigh tech - design

**Key message**Karlsson is the King of the clocks.