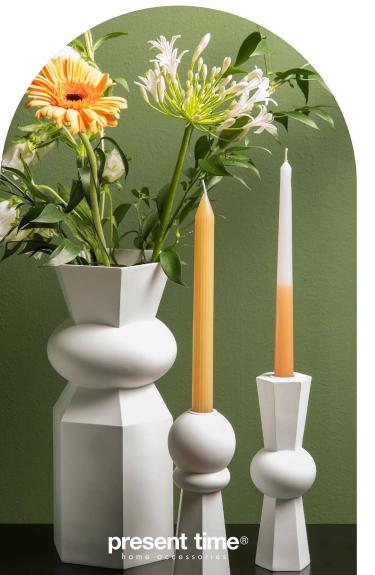

# Organic Objects

Colours natural colours, burnt orange, moss green, terracotta

**Materials** polyresin, wool, ceramics,stone, natural wood, bamboo

Feeling playful -organic/natural - soothing

Key message Mix & Match our Organic Objects for a playful & soothing feeling at home