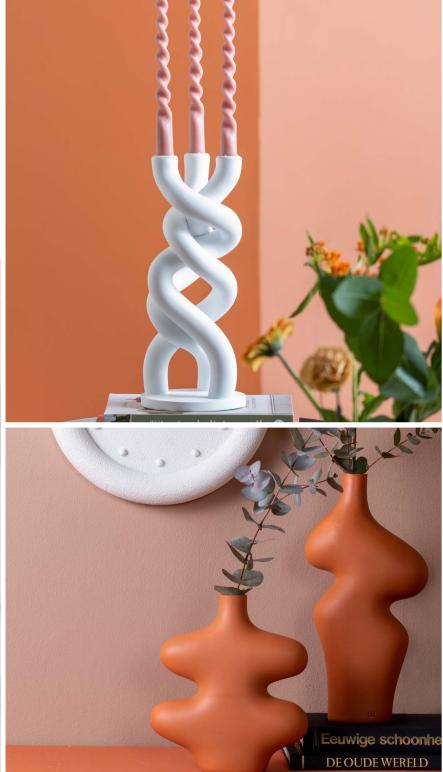

# Organic Objects

Colours natural colours, burnt orange, moss green, terracotta

**Materials** polyresin, wool, ceramics,stone, natural wood, bamboo

Feeling playful -organic/natural - soothing

Key message Mix & Match our Organic Objects for a playful & soothing feeling at home