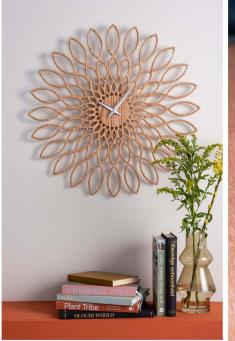

# Classic Clocks

# Colours

all

## Materials

steel - ABS - wood - ceramic - polyresin

**Feeling** stylish - sophisticated - luxurioushigh tech - design

**Key message**Karlsson is the King of the clocks.