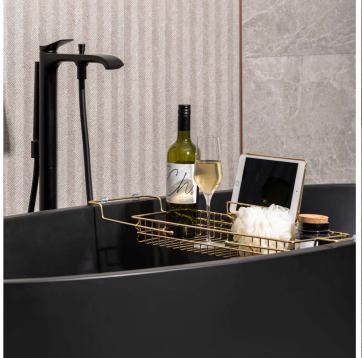

# Bathroom Bazar

## Colours

black - white - gold - warm grey -light blue - dark blue - grayed jade - light pink

Materials polyresin - ceramic - bamboo - metal -mirror - cotton

## Feeling

clean - relaxing - modern - scandi - simplicity

Present Time is your go to brand for bathroom accessories