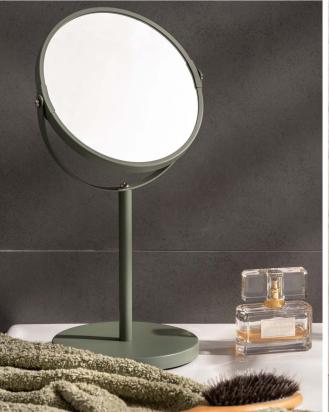

# Bathroom Bazar

## Colours

black - white - gold - warm grey -light blue - dark blue - grayed jade - light pink

Materials polyresin - ceramic - bamboo - metal -mirror - cotton

## Feeling

clean - relaxing - modern - scandi - simplicity

Present Time is your go to brand for bathroom accessories