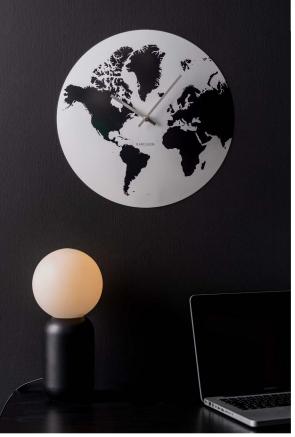

# Classic Clocks

# Colours

all

## Materials

steel - ABS - wood - ceramic - polyresin

**Feeling** stylish - sophisticated - luxurioushigh tech - design

**Key message**Karlsson is the King of the clocks.