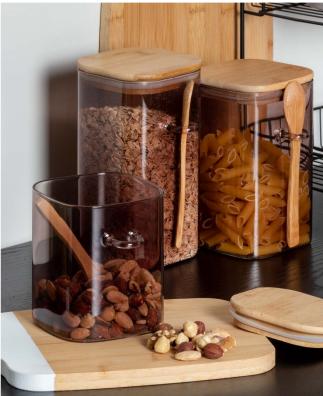

## Key message

Feel inspired by nature and make your house a healthy homey environment.

**Colours**black - white - gold - terracotta - moss green brown tones - faded pink

Materials metal, glass, bamboo, cotton

Feeling
elegant - simplicity - touch of colour functional design

**Key message**Present Time is your go to brand for kitchen accessories