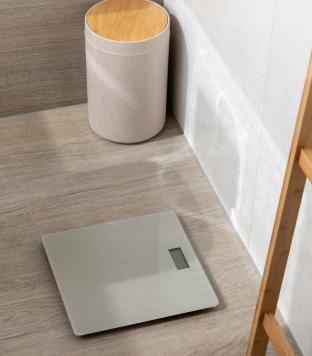

# Bathroom Bazar

## Colours

black - white - gold - warm grey -light blue - dark blue - grayed jade - light pink

Materials polyresin - ceramic - bamboo - metal -mirror - cotton

## Feeling

clean - relaxing - modern - scandi - simplicity

Present Time is your go to brand for bathroom accessories