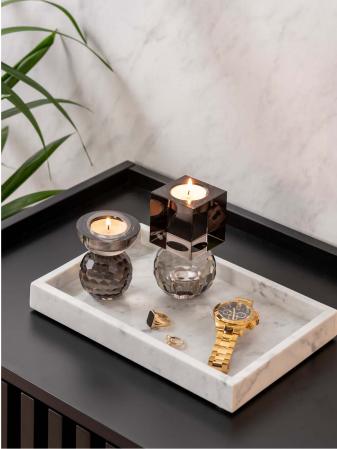

# Cozy Chic

Colours
black - white - gold - burnt
orange - grey tones

# Materials

steel - marble ceramics - velvet

Feeling stylish luxurious

**Key message**Experience luxury in your own home