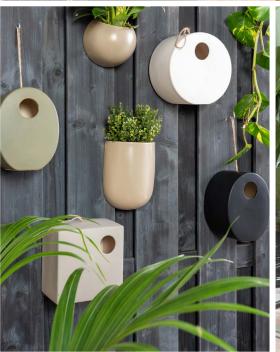

# Garden Greens

## Colours

green tones - black - grey - white faded pink - sand brown - vanilla yellow

## Materials

ceramics, enamel, metal, velvet, fleece, glass, cocos

## Feeling

warm - nature inspired - homey - healthy

## Key message

Feel inspired by nature and make your house a healthy homey environment.

**Colours**black - white - gold - terracotta - moss green brown tones - faded pink

Materials metal, glass, bamboo, cotton