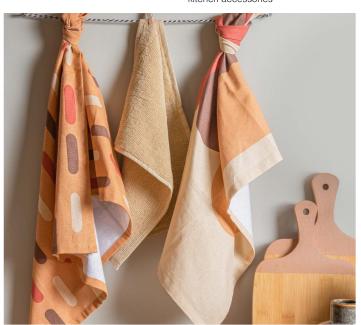

## Key message

Feel inspired by nature and make your house a healthy homey environment.

**Colours**black - white - gold - terracotta - moss green brown tones - faded pink

Materials metal, glass, bamboo, cotton

Feeling
elegant - simplicity - touch of colour functional design

**Key message**Present Time is your go to brand for kitchen accessories