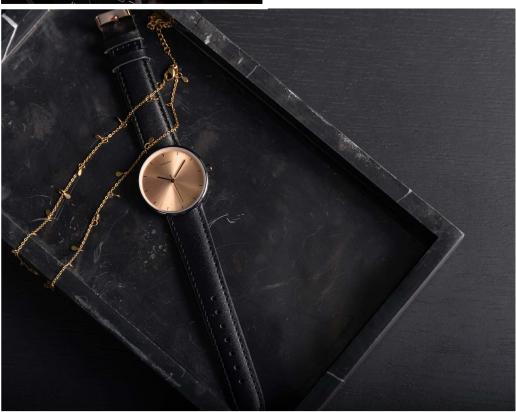

# Trending Timepieces

# Colours

all

Materials steel - ABS - wood - ceramic - polyresin

**Feeling** stylish - sophisticated - luxurioushigh tech - design

**Key message**Karlsson is the King of the clocks.