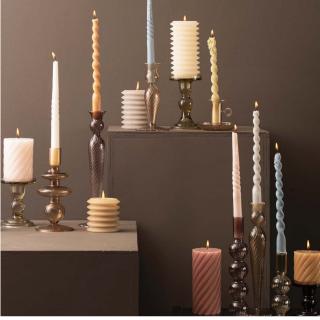

# Vintage Vibes

Colours grey, burnt orange, dark green, ochre yellow, bright blue, black, white

## Materials

glass, ceramics, metal, steel, dark wood, velvet

Feeling retro - playful - colourful -outstanding - geometric

Key message Mix a blast from the past with modern materials in our Vintage Vibes collection.