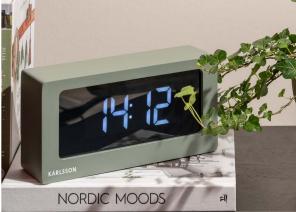

# Trending Timepieces

# Colours

all

Materials steel - ABS - wood - ceramic - polyresin

**Feeling** stylish - sophisticated - luxurioushigh tech - design

**Key message**Karlsson is the King of the clocks.