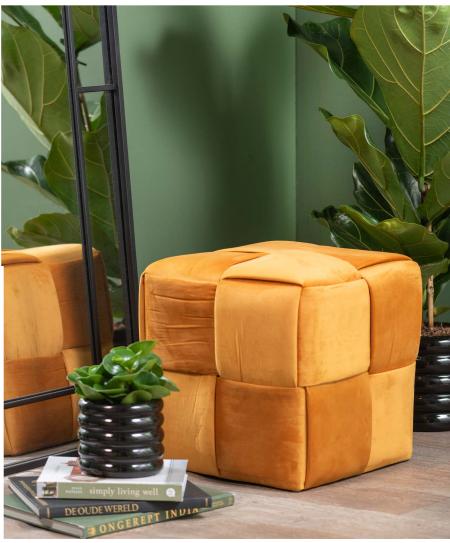

# Organic Objects

Colours natural colours, burnt orange, moss green, terracotta

**Materials** polyresin, wool, ceramics,stone, natural wood, bamboo

Feeling playful -organic/natural - soothing

Key message Mix & Match our Organic Objects for a playful & soothing feeling at home