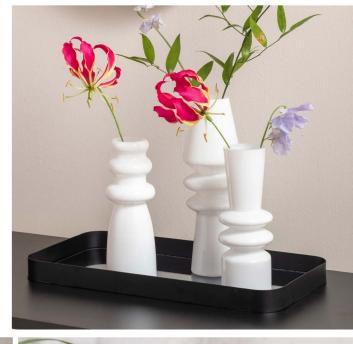

# Organic Objects

Colours natural colours, burnt orange, moss green, terracotta

**Materials** polyresin, wool, ceramics,stone, natural wood, bamboo

Feeling playful -organic/natural - soothing

Key message Mix & Match our Organic Objects for a playful & soothing feeling at home