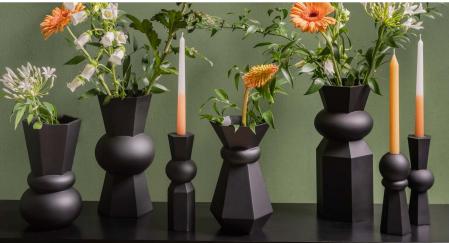

# Vintage Vibes

Colours grey, burnt orange, dark green, ochre yellow, bright blue, black, white

## Materials

glass, ceramics, metal, steel, dark wood, velvet

Feeling retro - playful - colourful -outstanding - geometric

Key message Mix a blast from the past with modern materials in our Vintage Vibes collection.