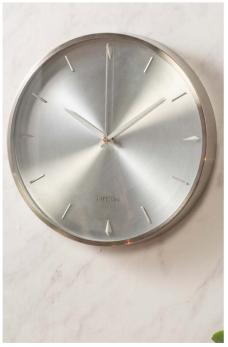

# Classic Clocks

# Colours

all

## Materials

steel - ABS - wood - ceramic - polyresin

**Feeling** stylish - sophisticated - luxurioushigh tech - design

**Key message**Karlsson is the King of the clocks.