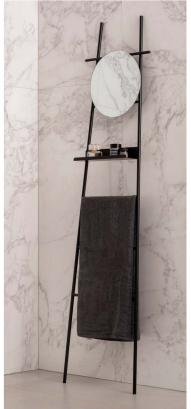

# Bathroom Bazar

## Colours

black - white - gold - warm grey -light blue - dark blue - grayed jade - light pink

Materials polyresin - ceramic - bamboo - metal -mirror - cotton

## Feeling

clean - relaxing - modern - scandi - simplicity

Present Time is your go to brand for bathroom accessories