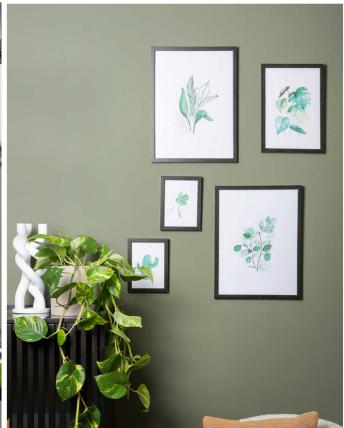

# Garden Greens

## Colours

green tones - black - grey - white faded pink - sand brown - vanilla yellow

## Materials

ceramics, enamel, metal, velvet, fleece, glass, cocos

## Feeling

warm - nature inspired - homey - healthy

## Key message

Feel inspired by nature and make your house a healthy homey environment.

**Colours**black - white - gold - terracotta - moss green brown tones - faded pink

Materials metal, glass, bamboo, cotton