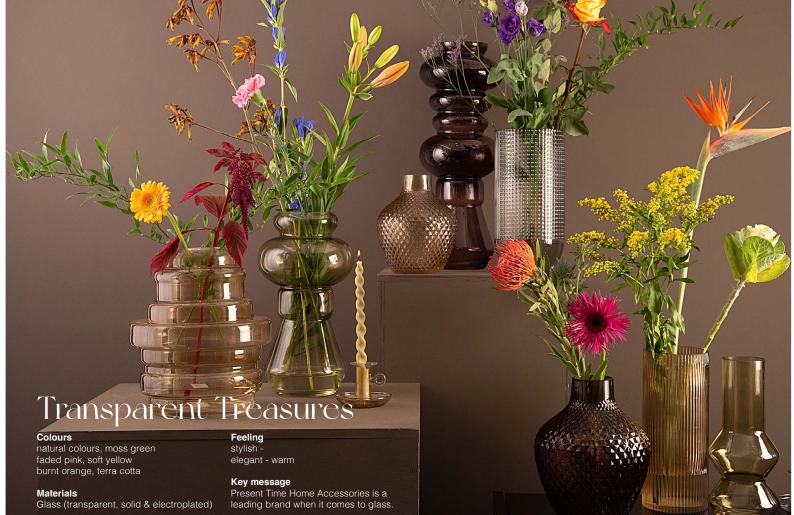

ural colours, burnt orange, moss green, terracotta

**Materials** polyresin, wool, ceramics,stone, natural wood, bamboo

Feeling playful -organic/natural - soothing

Key message Mix & Match our Organic Objects for a playful & soothing feeling at home









# Cozy Chic

Colours
black - white - gold - burnt
orange - grey tones

# Materials

steel - marble ceramics - velvet

Feeling stylish luxurious

**Key message**Experience luxury in your own home











# Vintage Vibes

Colours grey, burnt orange, dark green, ochre yellow, bright blue, black, white

## Materials

glass, ceramics, metal, steel, dark wood, velvet

Feeling retro - playful - colourful -outstanding - geometric

Key message Mix a blast from the past with modern materials in our Vintage Vibes collection.



























# Garden Greens

## Colours

green tones - black - grey - white faded pink - sand brown - vanilla yellow

## Materials

ceramics, enamel, metal, velvet, fleece, glass, cocos

## Feeling

warm - nature inspired - homey - healthy

## Key message

Feel inspired by nature and make your house a healthy homey environment.



















**Colours**black - white - gold - terracotta - moss green brown tones - faded pink

Materials metal, glass, bamboo, cotton

Feeling
elegant - simplicity - touch of colour functional design

**Key message**Present Time is your go to brand for kitchen accessories

















# Bathroom Bazar

## Colours

black - white - gold - warm grey -light blue - dark blue - grayed jade - light pink

Materials polyresin - ceramic - bamboo - metal -mirror - co