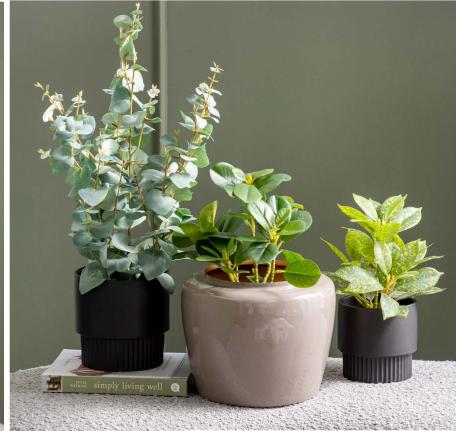

# Garden Greens

## Colours

green tones - black - grey - white faded pink - sand brown - vanilla yellow

## Materials

ceramics, enamel, metal, velvet, fleece, glass, cocos

## Feeling

warm - nature inspired - homey - healthy

## Key message

Feel inspired by nature and make your house a healthy homey environment.

**Colours**black - white - gold - terracotta - moss green brown tones - faded pink

Materials metal, glass, bamboo, cotton