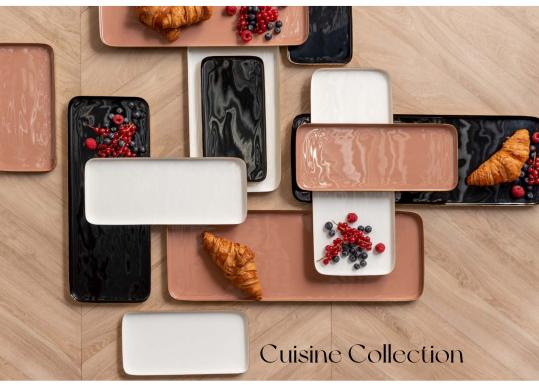

## Key message

Feel inspired by nature and make your house a healthy homey environment.

**Colours**black - white - gold - terracotta - moss green brown tones - faded pink

Materials metal, glass, bamboo, cotton

Feeling
elegant - simplicity - touch of colour functional design

**Key message**Present Time is your go to brand for kitchen accessories