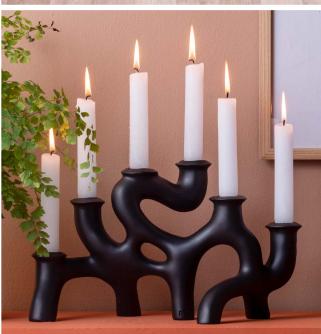

# Organic Objects

Colours natural colours, burnt orange, moss green, terracotta

**Materials** polyresin, wool, ceramics,stone, natural wood, bamboo

Feeling playful -organic/natural - soothing

Key message Mix & Match our Organic Objects for a playful & soothing feeling at home