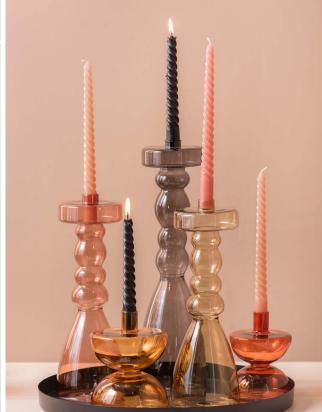

# Vintage Vibes

Colours grey, burnt orange, dark green, ochre yellow, bright blue, black, white

## Materials

glass, ceramics, metal, steel, dark wood, velvet

Feeling retro - playful - colourful -outstanding - geometric

Key message Mix a blast from the past with modern materials in our Vintage Vibes collection.