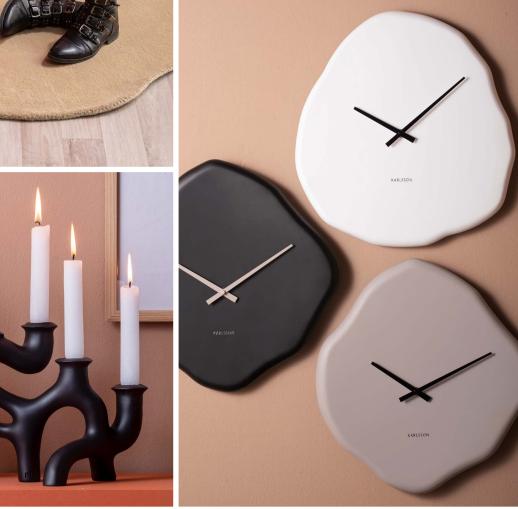

# Classic Clocks

# Colours

all

## Materials

steel - ABS - wood - ceramic - polyresin

**Feeling** stylish - sophisticated - luxurioushigh tech - design

**Key message**Karlsson is the King of the clocks.