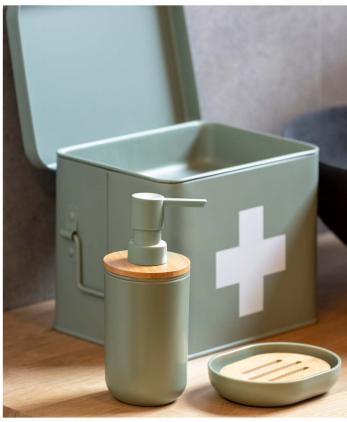

# Bathroom Bazar

## Colours

black - white - gold - warm grey -light blue - dark blue - grayed jade - light pink

Materials polyresin - ceramic - bamboo - metal -mirror - cotton

## Feeling

clean - relaxing - modern - scandi - simplicity

Present Time is your go to brand for bathroom accessories