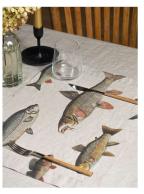

Flatter your mother and aunts with linen napkin sets composed of 6 different Conifers Tress, forest Mushrooms or romantic Birds (they will be charmed and invite you for a good lunch). Make your cousins and in-laws compete whose tea towel set like Duck& Goose, Pumpkin & Cabbage or Crab & Lobster is more lovely. You might even notice your uncle smile into his moustache when imagining how he will serve his famous bouillabaisse on the table set with Fish placemats. There are many more designs to choose from!