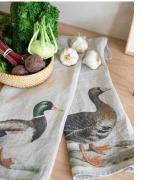

Flatter your mother and aunts with linen napkin sets composed of 6 different Conifers Tress, forest Mushrooms or romantic Birds (they will be charmed and invite you for a good lunch). Make your cousins and in-laws compete whose tea towel set like Duck& Goose, Pumpkin & Cabbage or Crab & Lobster is more lovely. You might even notice your uncle smile into his moustache when imagining how he will serve his famous bouillabaisse on the table set with Fish placemats. There are many more designs to choose from!

**LINOROOM** creates **100% linen** table and kitchen textiles with vibrant nature-inspired designs which make our everyday living or special occasions more delightful and entertaining. The **uniqueness** of LINOROOM is their napkin sets, composed of 6 different design napkins, that create wonderful table settings where every guest has their own custom napkin! Created here in Europe, Linoroom products carry **Nordic values** in their DNA: timeless designs, quality of materials, sustainability.