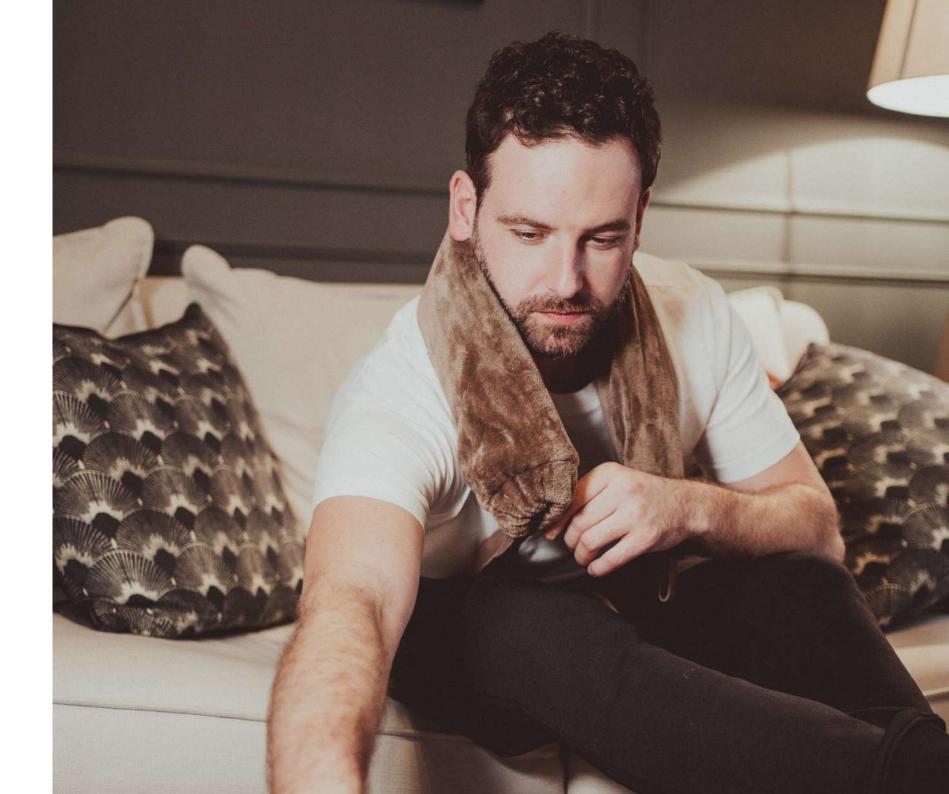

# The YUYU Body Bottle

The **ultimate self-care body bottle** that helps you warm and cool your body like no other.

1.5 litre liquid capacity Bottle weight: 410g

Hot use: Fill 1/2 - 3/4 with 60-80°C water

120cm double drawstring strap is made from 100% cotton

Fabric cover with a water resistant lining and light cotton wadding

The 10cm cotton loop at the bottom of each cover allows the bottle to be tied and worn around the body in multiple ways

Multi-climate: Stays hot or cold for up to six hours

Can be worn in multiple ways, hands-free

Environmentally friendly & energy saving

Made with natural biodegradable rubber, safe to cuddle with

Medically endorsed for comfort and pain relief