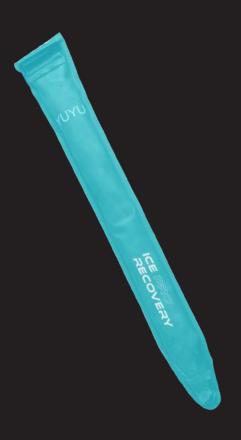

# ICE Recovery

### **NEW FOR 2022**

The revolutionary cool down created by YUYU + used by elite athletes. Up to 10 hours of ice therapy.

ICE Recovery - Fill + Freeze
ICE Recovery Pro - Fill directly with ice

90cm long and both designed with a triple lock closure.