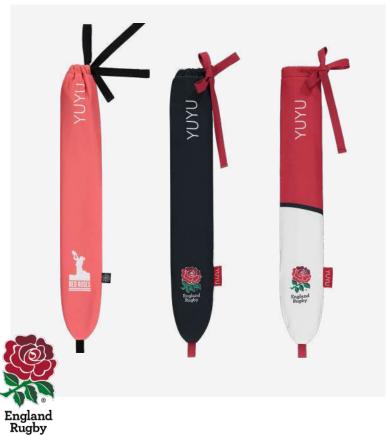

# YUYU x England Rugby

YUYU is beyond proud to announce that we are now an official licensed product for England Rugby!

The bottles have now been adopted by the rugby players as an easy-to-use way of warming up muscles and cooling down aches, sprains and inflammation before, during and after their games.

The collaboration comes in three limited edition designs that can be ordered for your own stores.

Sarah Hunter Red Roses Captain

Marlie Packer Red Roses Flanker

Sarah Bern Red Roses Prop