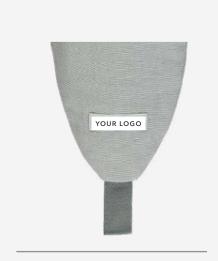

### On the drawstring

Recommended logo placement for Waffle, Fleece and pre-branded covers (e.g. Pimlico Linen, Liberty London, Lochcarron)

### In the opening

Recommended logo placement for Cashmere covers.

### At the bottom of the cover

Recommended logo placement for Pure Japanese Cotton.