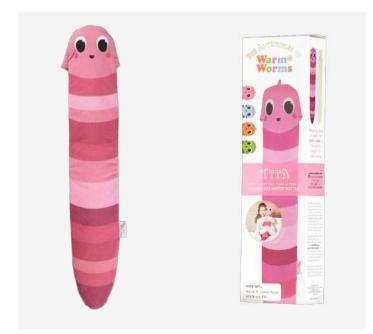

# BESPOKE COLOURS AVAILABLE Prices

Minimum order - £500 Prices: POA.

Body Bottle Warm Worms

BB Benjamin Warm Worm Blue

BB Pippa Warm Worm Pink

BB George Warm Worm Green

Olivia Warm Worm Orange

### BB Warm Worms

The snugly Warm Worms are the friendliest bed buddies in town and ideal for keeping little fingers and toes warm and cosy all night long. Our playful and colourful covers are easy to care for and come in a washable 100% cotton coat. Your only decision is to choose which worm is going to be your hot new friend!