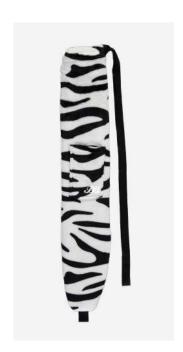

### **Prices**

Trade: £15.00 / 17,70 € RRP: £33.00 / 39,00 €

Body Bottle Grey BBFGREY

Body Bottle Grey Polka Dot BBFPD

Body Bottle Panther BBPANTHER

Body Bottle Zebra BBZEBRA

Body Bottle Leopard BBFLEO

# The Body Bottle

The Body Bottle range has slightly different dimensions (75cm x 15cm) to our traditional bottle and is a little wider, in order to target more surface area, particularly around the stomach and back.