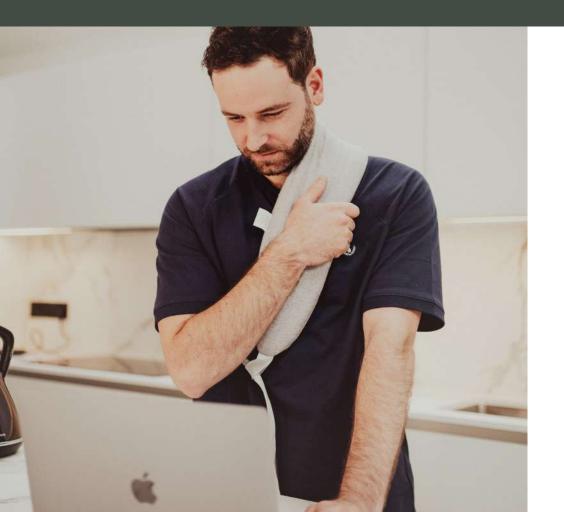

# The new work from home essential

Did you know

That heating the average home this winter, is the equivalent to boiling 274 kettles per day, or 548 YUYU Bottles!

small changes = BIG IMPACT

If everyone in London turned down their heating by just 3 degrees, and instead used a YUYU Bottle, it would save the planet of 8.6 million KG of CO2.

# Control your personal climate with YUYU

As the issue around climate change takes center stage, we want to do our part in helping be part of the change in showing ways how we can lessen our environmental impact.

That's why we started the YUYU Initiative, #WarmYourselfNotThePlanet, where we challenge our YUYU customers to **turn their thermostats off** and instead, warm up or cool down with the YUYU, whether it's while they are working from home or at the office, cooking, reading, streaming their favourite shows, sleeping...etc.

We want to highlight the message that we can control our own personal climate by using **simpler methods** such as using a YUYU or just by layering up. Join us in spreading the message by trying it out yourself!