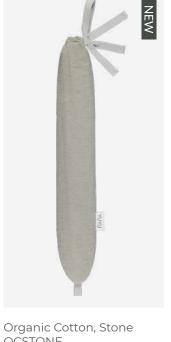

### **Prices**

Trade: £20.45 / 24,13 € RRP: £45.00 / 53,00 €

Organic Cotton, Sand **OCSAND** 

OCSTONE

Organic Cotton, Dove OCDOVE

# Organic Cotton

### **NEW FOR 2022**

YUYU's NEW Organic Japanese Cotton Collection brings you three beautiful covers made of 100% Organic Japanese Cotton, woven with natural brown and green cotton yarn. This ecofriendly fabric doesn't use bleaching or dying agents and the cotton residue remaining on the surface of the fabric is not washed with chemicals.