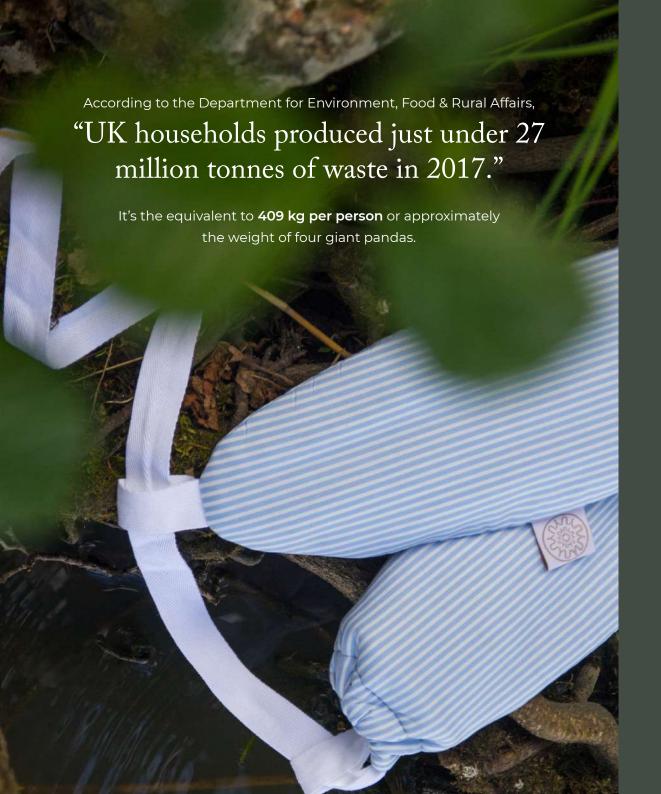

Much of the waste that's thrown out is avoidable and these include:

Food scraps

Cardboard boxes

Newspapers

Glass bottles

Source: BBC News

We want to do our part in making sure all of our natural, biodegradable YUYU Bottles don't end up in our landfills and are instead recycled and repurposed.

That's why we created the YUYU Bottle Recycle Initiative where we ask our customers to take their used YUYU Bottles to their closest recycling facility/collection site, share a video with us recycling their YUYU Bottles in exchange for a discount code towards their next purchase.