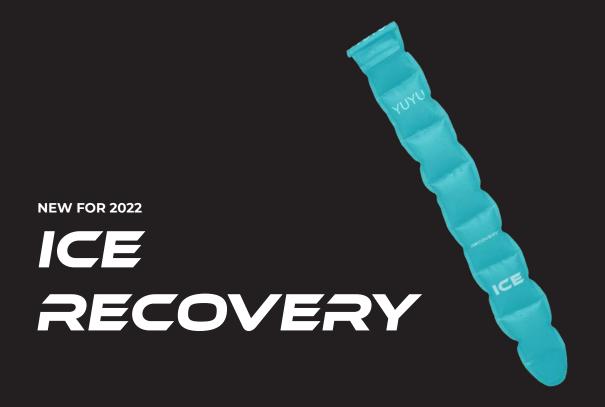

# ICE Recovery

### **NEW FOR 2022**

The revolutionary cool down created by YUYU + used by elite athletes. Up to 10 hours of ice therapy.

ICE Recovery - Fill + Freeze
ICE Recovery Pro - Fill directly with ice

90cm long and both designed with a triple lock closure.