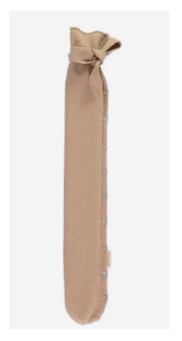

# The YUYU Body Bottle

The **ultimate self-care body bottle** that helps you warm and cool your body like no other.

1.5 litre liquid capacity Bottle weight: 410g

Hot use: Fill 1/2 - 3/4 with 60-80°C water

120cm double drawstring strap is made from 100% cotton

Fabric cover with a water resistant lining and light cotton wadding

The 10cm cotton loop at the bottom of each cover allows the bottle to be tied and worn around the body in multiple ways