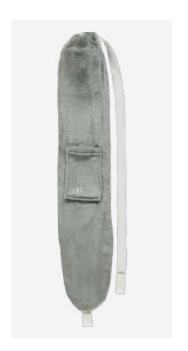

### **Prices**

Trade: £15.00 / 17,70 € RRP: £33.00 / 39,00 €

Body Bottle Grey BBFGREY

Body Bottle Grey Polka Dot BBFPD

Body Bottle Panther BBPANTHER

Body Bottle Zebra BBZEBRA

Body Bottle Leopard BBFLEO

# The Body Bottle

The Body Bottle range has slightly different dimensions (75cm x 15cm) to our traditional bottle and is a little wider, in order to target more surface area, particularly around the stomach and back.