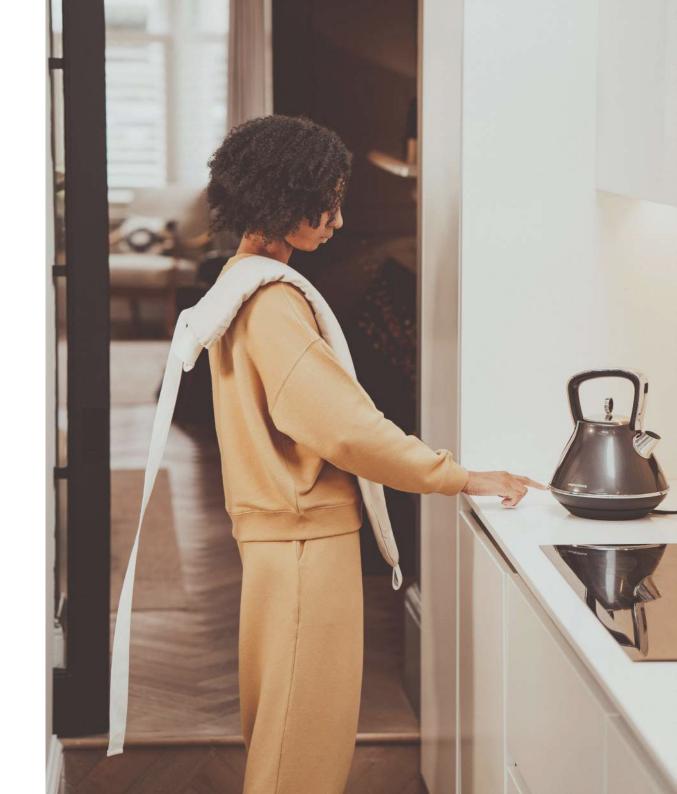

# The YUYU Body Bottle

The **ultimate self-care body bottle** that helps you warm and cool your body like no other.

1.5 litre liquid capacity Bottle weight: 410g

Hot use: Fill 1/2 - 3/4 with 60-80°C water

Multi-climate: Stays hot or cold for up to six hours

Can be worn in multiple ways, hands-free

Environmentally friendly & energy saving

Made with natural biodegradable rubber, safe to cuddle with

Medically endorsed for comfort and pain relief