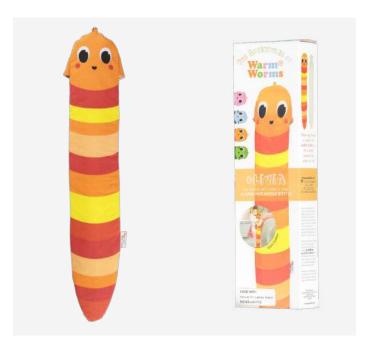

# BESPOKE COLOURS AVAILABLE Prices

Minimum order - £500 Prices: POA.

Body Bottle Warm Worms

BB Benjamin Warm Worm Blue

BB Pippa Warm Worm Pink

BB George Warm Worm Green

Olivia Warm Worm Orange

### BB Warm Worms

The snugly Warm Worms are the friendliest bed buddies in town and ideal for keeping little fingers and toes warm and cosy all night long. Our playful and colourful covers are easy to care for and come in a washable 100% cotton coat. Your only decision is to choose which worm is going to be your hot new friend!