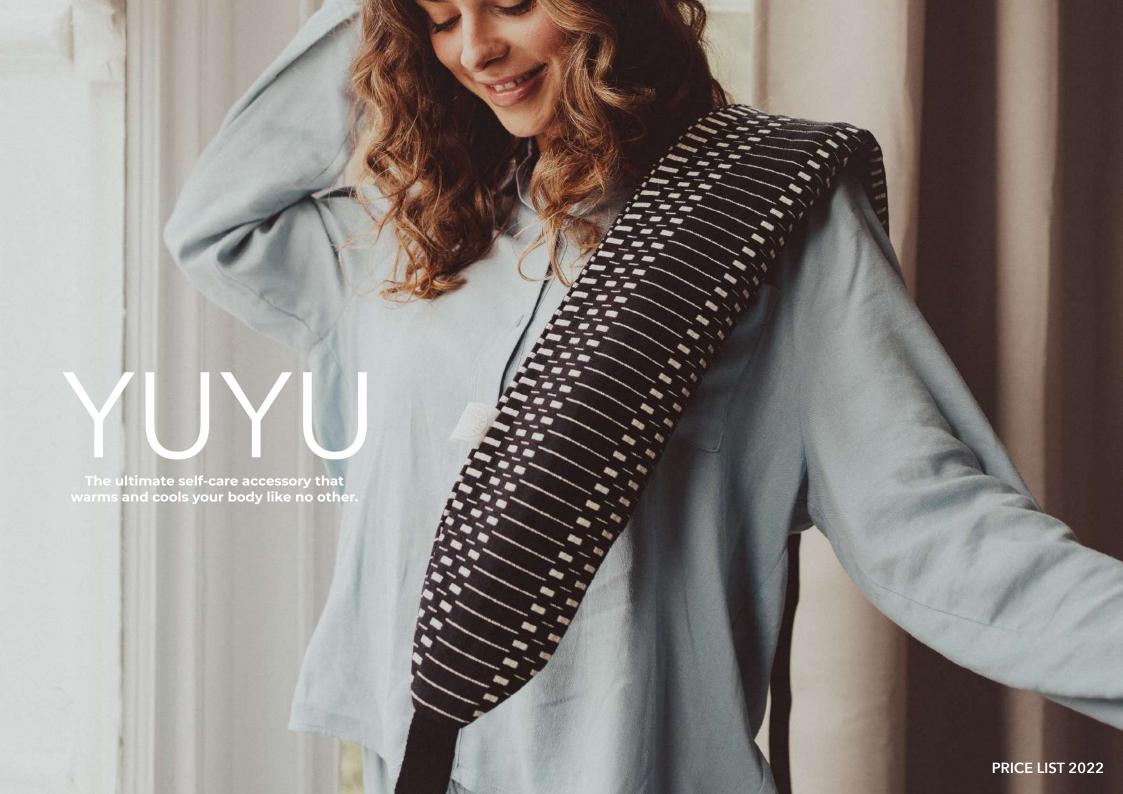

# The YUYU Body Bottle

The **ultimate self-care body bottle** that helps you warm and cool your body like no other.

1.5 litre liquid capacity Bottle weight: 410g

Hot use: Fill 1/2 - 3/4 with 60-80°C water

120cm double drawstring strap is made from 100% cotton

Fabric cover with a water resistant lining and light cotton wadding

The 10cm cotton loop at the bottom of each cover allows the bottle to be tied and worn around the body in multiple ways

Multi-climate: Stays hot or cold for up to six hours

Can be worn in multiple ways, hands-free

Environmentally friendly & energy saving

Made with natural biodegradable rubber, safe to cuddle with

Medically endorsed for comfort and pain relief