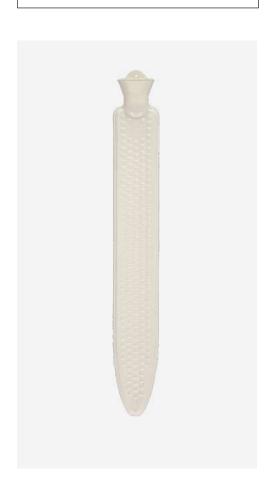

# The YUYU Body Bottle

The **ultimate self-care body bottle** that helps you warm and cool your body like no other.

1.5 litre liquid capacity Bottle weight: 410g

Hot use: Fill 1/2 - 3/4 with 60-80°C water

Cold use: Using the same volume of water, place bottle in freezer for 1-2 hours at approximately -20°C

The bumps on the surface of the rubber create air pockets beneath the fabric, which prolong the duration of heat. The bumps were also designed for therapeutic purposes

120cm double drawstring strap is made from 100% cotton

Fabric cover with a water resistant lining and light cotton wadding

The 10cm cotton loop at the bottom of each cover allows the bottle to be tied and worn around the body in multiple ways