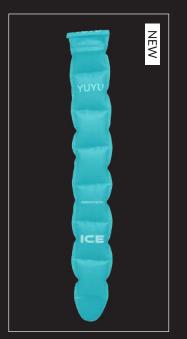

# ICE Recovery

### **NEW FOR 2022**

The revolutionary cool down created by YUYU + used by elite athletes. Up to 10 hours of ice therapy.

ICE Recovery - Fill + Freeze
ICE Recovery Pro - Fill directly with ice

90cm long and both designed with a triple lock closure.