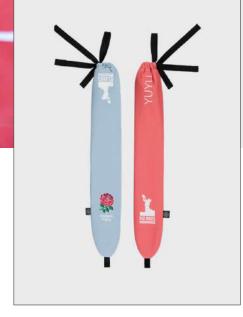

# YUYU x England Rugby

YUYU is beyond proud to announce that we are now an official licensed product for England Rugby!

The bottles have now been adopted by the rugby players as an easy-to-use way of warming up muscles and cooling down aches, sprains and inflammation before, during and after their games.

The collaboration comes in three limited edition designs that can be ordered for your own stores.

Sarah Hunter Red Roses Captain

Marlie Packer Red Roses Flanker

Sarah Bern Red Roses Prop