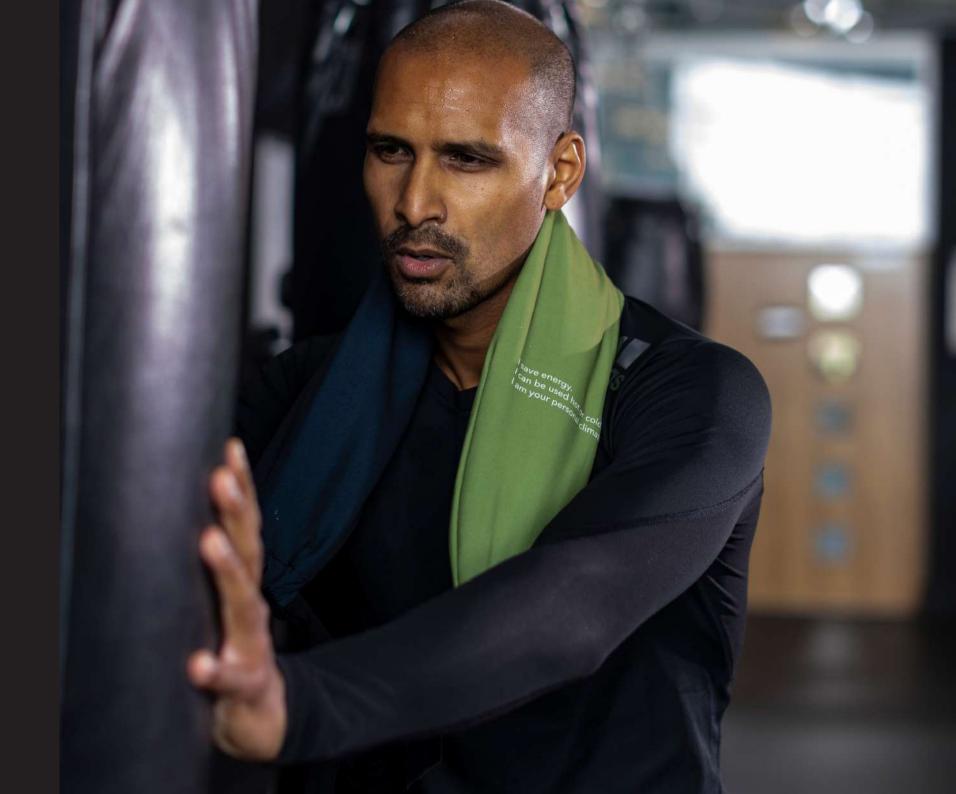

# Ican be used hot or cold. lam your personal climate.

YUYU Recovery Power Black & Grey RBLACKGREY

YUYU Recovery Revitalise Khaki & Black RKHAKIBLACK

YUYU Recovery De-stress Red & Beige RREDBEIGE

YUYU Recovery Energise Blue & Orange RBLUEORANGE

# Recovery

The NEW YUYU Recovery Bottle is designed to deliver the ultimate relief post-sport or post-workout through ice and heat therapy. Effective in treating post exercise soreness, inflammation, as well as pain and discomfort, the YUYU Recovery Bottle doubles as a way to keep you warm and cool, the ecofriendly way.