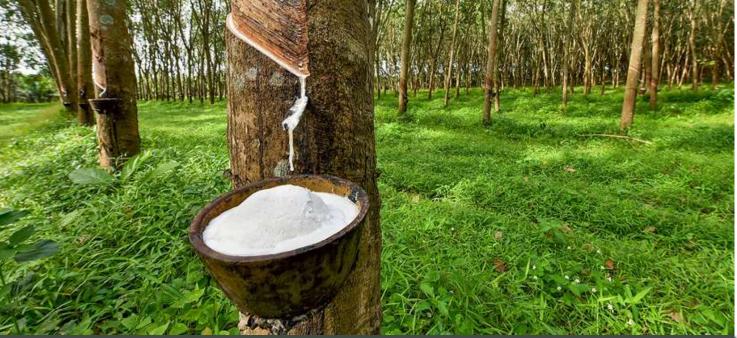

### **Consciously made**

All of our YUYU Bottles are made from 100% natural and biodegradable rubber, ethically sourced from the finest rubber tree plantations in Sri Lanka which are both Forest Stewardship Certified (FSC) and Fair Rubber Certified.

How are the YUYU Bottles made? Using a method called tapping, a cut is made into the tree bark, allowing the fluid to be collected into a vessel attached to the rubber tree. The liquid is a sticky, milky white sap called latex, and after several processes it is moulded into our signature long YUYU bottle.