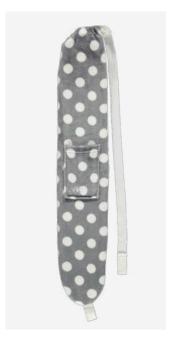

### **Prices**

Trade: £15.00 / 17,70 € RRP: £33.00 / 39,00 €

Body Bottle Grey BBFGREY

Body Bottle Grey Polka Dot BBFPD

Body Bottle Panther BBPANTHER

Body Bottle Zebra BBZEBRA

Body Bottle Leopard BBFLEO

# The Body Bottle

The Body Bottle range has slightly different dimensions (75cm x 15cm) to our traditional bottle and is a little wider, in order to target more surface area, particularly around the stomach and back.