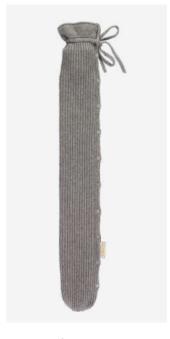

# The YUYU Body Bottle

The **ultimate self-care body bottle** that helps you warm and cool your body like no other.

1.5 litre liquid capacity Bottle weight: 410g

Hot use: Fill 1/2 - 3/4 with 60-80°C water

120cm double drawstring strap is made from 100% cotton

Fabric cover with a water resistant lining and light cotton wadding

The 10cm cotton loop at the bottom of each cover allows the bottle to be tied and worn around the body in multiple ways