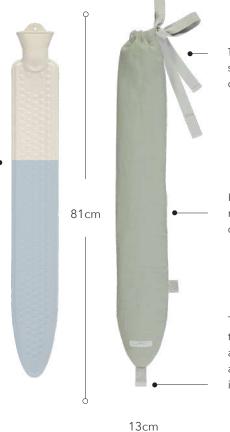

# The YUYU Body Bottle

The **ultimate self-care body bottle** that helps you warm and cool your body like no other.

1.5 litre liquid capacity Bottle weight: 410g

Hot use: Fill 1/2 - 3/4 with 60-80°C water

120cm double drawstring strap is made from 100% cotton

Fabric cover with a water resistant lining and light cotton wadding

The 10cm cotton loop at the bottom of each cover allows the bottle to be tied and worn around the body in multiple ways

Multi-climate: Stays hot or cold for up to six hours

Can be worn in multiple ways, hands-free

Environmentally friendly & energy saving

Made with natural biodegradable rubber, safe to cuddle with

Medically endorsed for comfort and pain relief