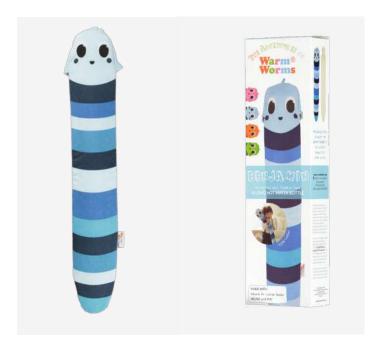

# BESPOKE COLOURS AVAILABLE Prices

Minimum order - £500 Prices: POA.

Body Bottle Warm Worms

BB Benjamin Warm Worm Blue

BB Pippa Warm Worm Pink

BB George Warm Worm Green

Olivia Warm Worm Orange

### BB Warm Worms

The snugly Warm Worms are the friendliest bed buddies in town and ideal for keeping little fingers and toes warm and cosy all night long. Our playful and colourful covers are easy to care for and come in a washable 100% cotton coat. Your only decision is to choose which worm is going to be your hot new friend!