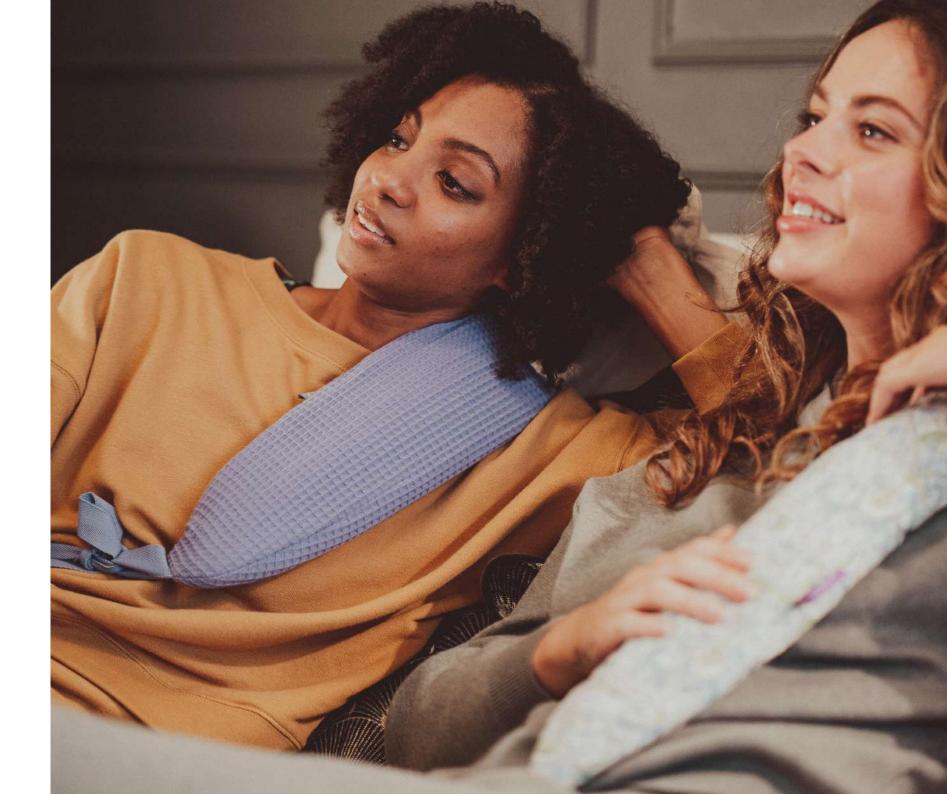

# The YUYU Body Bottle

The **ultimate self-care body bottle** that helps you warm and cool your body like no other.

1.5 litre liquid capacity Bottle weight: 410g

Hot use: Fill 1/2 - 3/4 with 60-80°C water

120cm double drawstring strap is made from 100% cotton

Fabric cover with a water resistant lining and light cotton wadding

The 10cm cotton loop at the bottom of each cover allows the bottle to be tied and worn around the body in multiple ways

Multi-climate: Stays hot or cold for up to six hours

Can be worn in multiple ways, hands-free

Environmentally friendly & energy saving

Made with natural biodegradable rubber, safe to cuddle with

Medically endorsed for comfort and pain relief