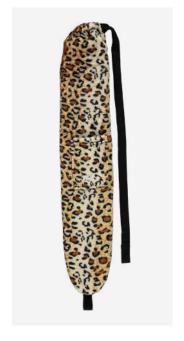

### **Prices**

Trade: £15.00 / 17,70 € RRP: £33.00 / 39,00 €

Body Bottle Grey BBFGREY

Body Bottle Grey Polka Dot BBFPD

Body Bottle Panther BBPANTHER

Body Bottle Zebra BBZEBRA

Body Bottle Leopard BBFLEO

# The Body Bottle

The Body Bottle range has slightly different dimensions (75cm x 15cm) to our traditional bottle and is a little wider, in order to target more surface area, particularly around the stomach and back.