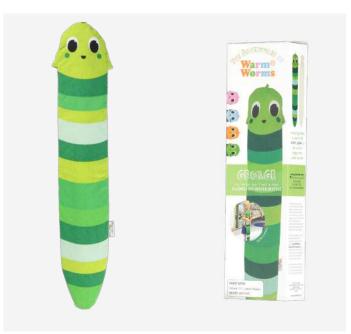

# BESPOKE COLOURS AVAILABLE Prices

Minimum order - £500 Prices: POA.

Body Bottle Warm Worms

BB Benjamin Warm Worm Blue

BB Pippa Warm Worm Pink

BB George Warm Worm Green

Olivia Warm Worm Orange

### BB Warm Worms

The snugly Warm Worms are the friendliest bed buddies in town and ideal for keeping little fingers and toes warm and cosy all night long. Our playful and colourful covers are easy to care for and come in a washable 100% cotton coat. Your only decision is to choose which worm is going to be your hot new friend!