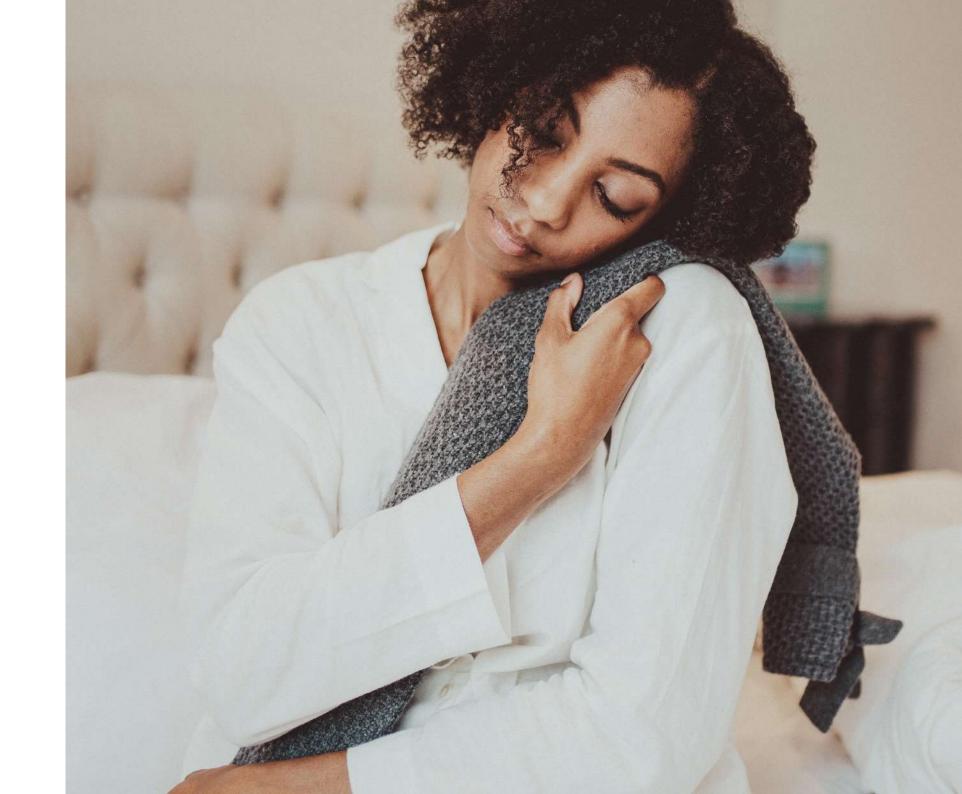

# The YUYU Body Bottle

The **ultimate self-care body bottle** that helps you warm and cool your body like no other.

1.5 litre liquid capacity Bottle weight: 410g

Hot use: Fill 1/2 - 3/4 with 60-80°C water

Multi-climate: Stays hot or cold for up to six hours

Can be worn in multiple ways, hands-free

Environmentally friendly & energy saving

Made with natural biodegradable rubber, safe to cuddle with

Medically endorsed for comfort and pain relief