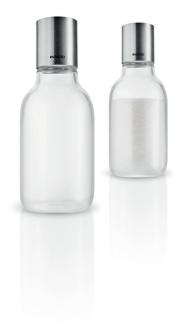

## Sugar dispenser

- Dishwasher-safe.
- Made of glass and stainless steel.
- Dimensions: 35 cl. H: 16 x diam.: 7 cm. (35 cl)
- Article no.: 567688
- RRP: 29,95 €.

Designed by Claus Jensen and Henrik Holbæk, Tools<sup>®</sup>. Call (+45) 36 73 20 60 for information about your nearest dealer. See also www.evasolo.com. Contact Samira Kudsk on (+45) 61 62 92 92 or at samira@samirakudskpr.com for further information.