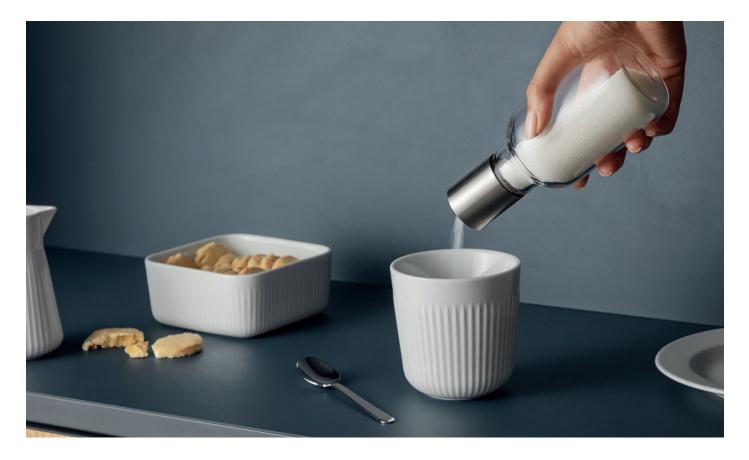

## THE SEASON'S SWEETEST NEW ADDITION

The sugar dispenser from Eva Solo perfects any table setting and makes both a sugar spoon and sugar tongs superfluous. The stylish dispenser is comfortable to grip, and the smooth contours are complemented by the sleek glass and steel design. The sugar dispenser not only portions sugar precisely, but is also hygienic when friends and family gather at the table. Whether you're sweetening tea, coffee or ingredients in a pan, the dispenser ensures the same amount of sugar every time, letting you easily bring out your preferred flavour with not a grain spilled.

Designed by Claus Jensen and Henrik Holbæk, Tools<sup>®</sup>. Call (+45) 36 73 20 60 for information about your nearest dealer. See also www.evasolo.com. Contact Samira Kudsk on (+45) 61 62 92 92 or at samira@samirakudskpr.com for further information.