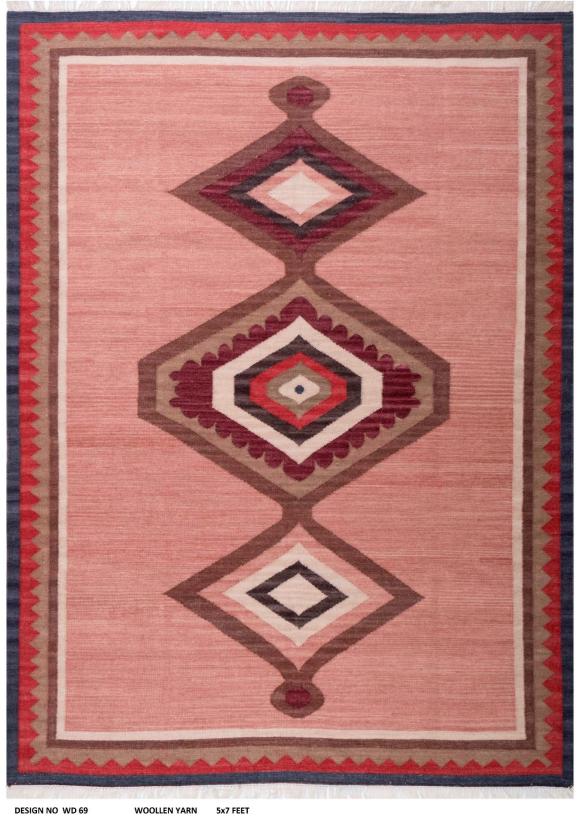

DESIGN NO WD 69 WOOLLEN YARN

This collection is to be distinguished from other weaving because they were woven partly for our own entertainment.

DESIGN NO WD 70 WOOLLEN YARN 5x7 FEET

In the autonomy collection Azmas Rugs seeks to revisit traditional woven motifs and discover fresh color interpretations.