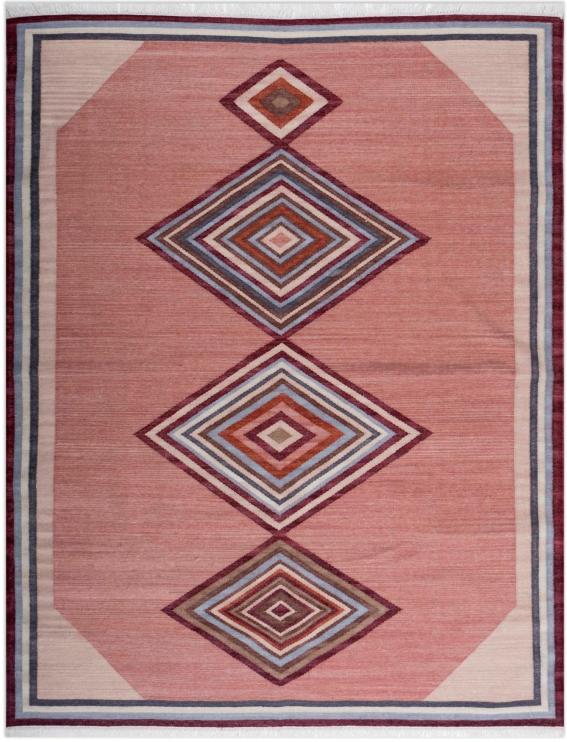

DESIGN NO WD 69 WOOLLEN YARN

This collection is to be distinguished from other weaving because they were woven partly for our own entertainment.

DESIGN NO WD 70 WOOLLEN YARN 5x7 FEET

In the autonomy collection Azmas Rugs seeks to revisit traditional woven motifs and discover fresh color interpretations.