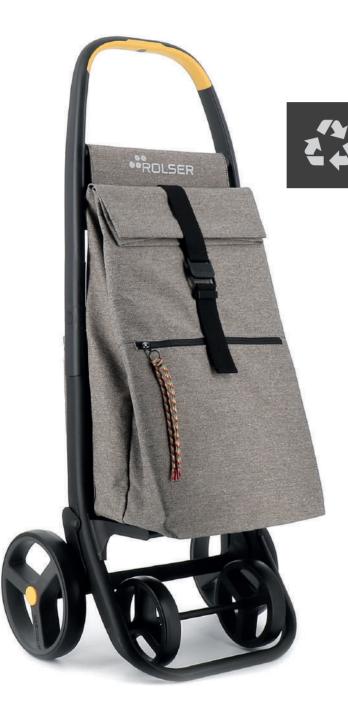

## OUR MOST SUSTAINABLE SHOPPING TROLLEY

The structure is manufactured in 100% post-consumer recycled polymers, sourced mainly from recovered electronic waste. The post-consumer polymers used for our chassis are REACH and RoHS compliant.

## FUNCTIONAL BAG, WITH HIGH-CAPACITY AND MORE ECO THAN EVER.

The bag is made from 100% recycled fabric. We have used RECOVER fabric, meaning the recycled cotton fibre with the least impact available on the global market.

This recycled fabric allows for significantly reducing the need for dyeing processes, hence avoiding the water consumption.

| MAXIMUM | RECOMMENDABLE | WEIGHT  |
|---------|---------------|---------|
| LOAD    | LOAD          | 4.72 Kg |
| 40 Kg   | 25 KG         |         |