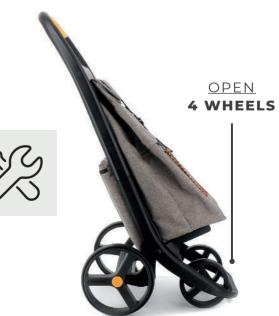

**DIMENSIONS** 460 x 372 x 1130 mm

**FOLDING DIMENSIONS** 460 x 550 x 705 mm

**DIMENSIONS OPEN - 4 WHEELS** 460 x 670 x 980 mm

00