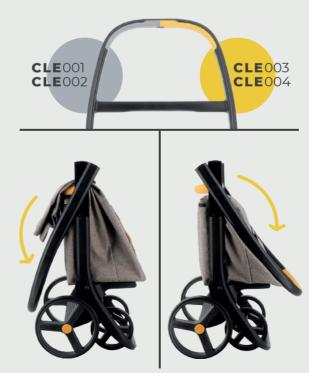

**DIMENSIONS** 460 x 372 x 1130 mm

**FOLDING DIMENSIONS** 460 x 550 x 705 mm

**DIMENSIONS OPEN - 4 WHEELS** 460 x 670 x 980 mm

00