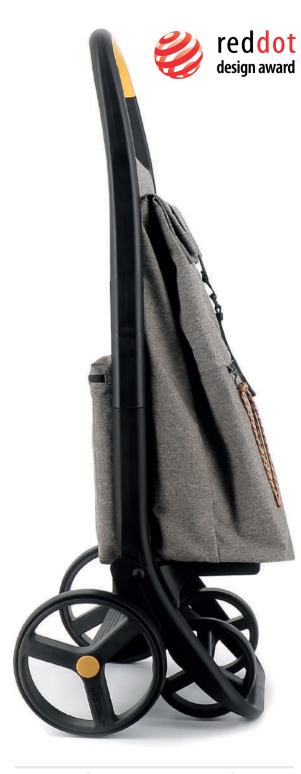

## OUR MOST SUSTAINABLE SHOPPING TROLLEY

The structure is manufactured in 100% post-consumer recycled polymers, sourced mainly from recovered electronic waste. The post-consumer polymers used for our chassis are REACH and RoHS compliant.

**DIMENSIONS** 460 x 372 x 1130 mm

**FOLDING DIMENSIONS** 460 x 550 x 705 mm

**DIMENSIONS OPEN - 4 WHEELS** 460 x 670 x 980 mm

00

## FUNCTIONAL BAG, WITH HIGH-CAPACITY AND MORE ECO THAN EVER.

The bag is made from 100% recycled fabric. We have used RECOVER fabric, meaning the recycled cotton fibre with the least impact available on the global market.