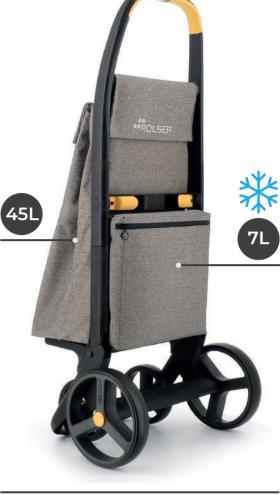

## FUNCTIONAL BAG, WITH HIGH-CAPACITY AND MORE ECO THAN EVER.

The bag is made from 100% recycled fabric. We have used RECOVER fabric, meaning the recycled cotton fibre with the least impact available on the global market.

This recycled fabric allows for significantly reducing the need for dyeing processes, hence avoiding the water consumption.

| MAXIMUM | RECOMMENDABLE | WEIGHT  |
|---------|---------------|---------|
| LOAD    | LOAD          | 4.72 Kg |
| 40 Kg   | 25 KG         |         |