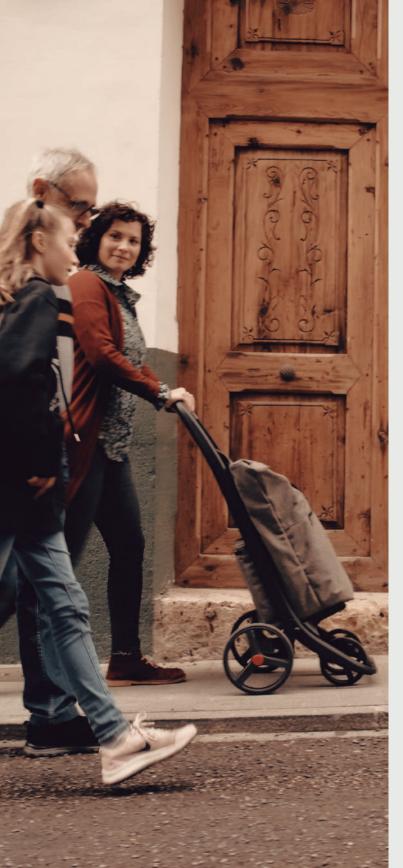

## OUR MOST SUSTAINABLE SHOPPING TROLLEY

The structure is manufactured in 100% post-consumer recycled polymers, sourced mainly from recovered electronic waste. The post-consumer polymers used for our chassis are REACH and RoHS compliant.

## FUNCTIONAL BAG, WITH HIGH-CAPACITY AND MORE ECO THAN EVER.

The bag is made from 100% recycled fabric. We have used RECOVER fabric, meaning the recycled cotton fibre with the least impact available on the global market.