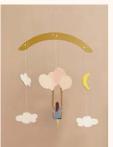

## DECORATIVE MOBILES

Airplanes, decorative mobile, 19 €

We have designed 3 new D.I.Y. decorative mobiles for the kids room. The mobiles are perfect to hang over the changing table or the bed, but they can also be a decorative item in the corner of the room or hanging from a hook below a shelf.

All the elements rotate about its own axis, so there is movement in the mobile all the time.

BALLOON DREAM D.I.Y. mobile 37 x 30 cm

AIRPLANES D.I.Y. mobile 37 x 30 cm

FLYING ELEPHANT D.I.Y. mobile 37 x 30 cm