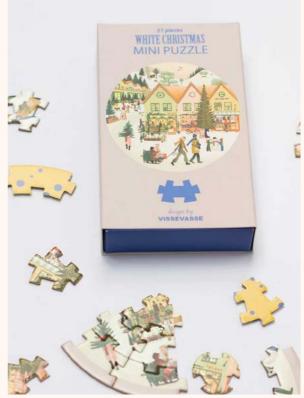

### MINI PUZZLES

Snow angels, mini puzzle, 8 €

White Christmas, mini puzzle, 8 €

Moonlight with you, mini puzzle, 8 €

Girl on the bridge, mini puzzle, 8 €

GIRL ON THE BRIDGE Mini Puzzle 42 pieces, 10 x 13 cm

MOONLIGHT WITH YOU

Mini Puzzle 42 pieces, 10 x 13 cm

**MOBILES** NEWS AW 2022

WHITE CHRISTMAS Mini Puzzle 31 pieces, 11 x 11 cm

YOGA & PLANTS Mini Puzzle 31 pieces, 11 x 11 cm