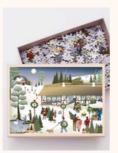

# CHRISTMAS PUZZLE 2022

Christmas tree farm, puzzle with 1.000 pieces, 34 €

Puzzle for the entire family!

The puzzle illustrates the joy of finding this year's Christmas tree. Each Christmas tree will move into cozy Christmas home. Here the tree will be the center of songs, happiness, and gifts for the Christmas days.