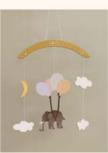

## DECORATIVE MOBILES

Airplanes, decorative mobile, 19 €

We have designed 3 new D.I.Y. decorative mobiles for the kids room. The mobiles are perfect to hang over the changing table or the bed, but they can also be a decorative item in the corner of the room or hanging from a hook below a shelf.

All the elements rotate about its own axis, so there is movement in the mobile all the time.

BALLOON DREAM D.I.Y. mobile 37 x 30 cm

AIRPLANES D.I.Y. mobile 37 x 30 cm

FLYING ELEPHANT D.I.Y. mobile 37 x 30 cm