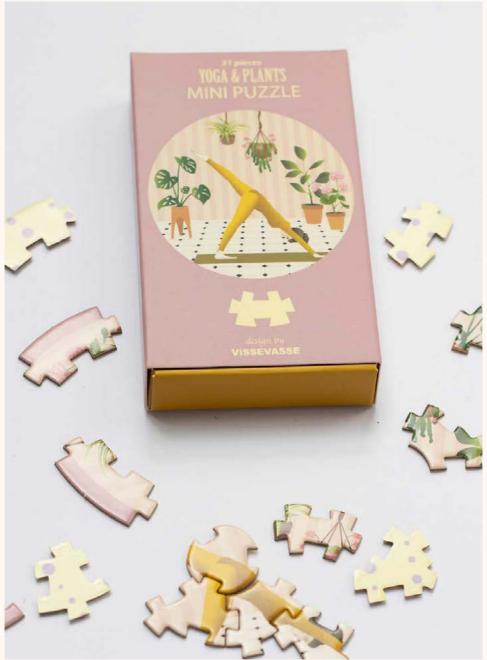

### MINI PUZZLES

Yoga & plants, mini puzzle, 8 €

Miracle boxes. That's what we call our mini puzzles (with a twinkle) The small boxes contain 31 or 42 pieces. But that is more than enough to get a smile on your lips. Puzzles have the amazing ability of making us relax, concentrate and release endorphines in our brains

This season we can present 5 new mini puzzles. 2 of them are a part of our Christmas collection.