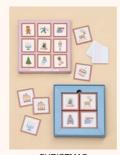

## CHRISTMAS MEMORY GAME

Christmas memory game, 28 pairs, 19 €

Everyone knows the classic memory game, which can be played by kids and adults of all ages. Our Christmas memory game has the same rules, but it will get you in a Christmas mood at the same time. All the illustrations on the pieces (28 pairs) are inspired by classic Christmas icons. You will for example find a Christmas tree, Christmas gifts and Rudolph.

Idea: Use the memory game as an Advent gift.