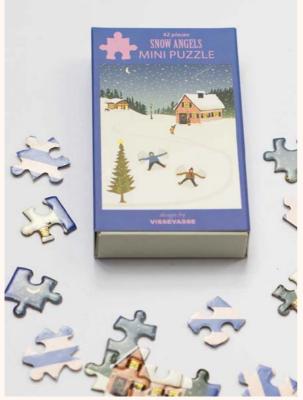

### MINI PUZZLES

Snow angels, mini puzzle, 8 €

White Christmas, mini puzzle, 8 €

Moonlight with you, mini puzzle, 8 €

Girl on the bridge, mini puzzle, 8 €

#### PUZZLE & GAMES NEWS AW 2022

WE ARE ONE 65 cm round puzzle 1000 pieces

CHRISTMAS TREE FARM

45 x 63 cm puzzle 1000 pieces

CHRISTMAS MEMORY GAME Box: 15 x 15 cm 28 pairs

SNOW ANGELS Mini Puzzle 42 pieces, 10 x 13 cm