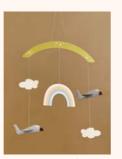

## DECORATIVE MOBILES

Airplanes, decorative mobile, 19 €

We have designed 3 new D.I.Y. decorative mobiles for the kids room. The mobiles are perfect to hang over the changing table or the bed, but they can also be a decorative item in the corner of the room or hanging from a hook below a shelf.

All the elements rotate about its own axis, so there is movement in the mobile all the time.

BALLOON DREAM D.I.Y. mobile 37 x 30 cm

AIRPLANES D.I.Y. mobile 37 x 30 cm

FLYING ELEPHANT D.I.Y. mobile 37 x 30 cm