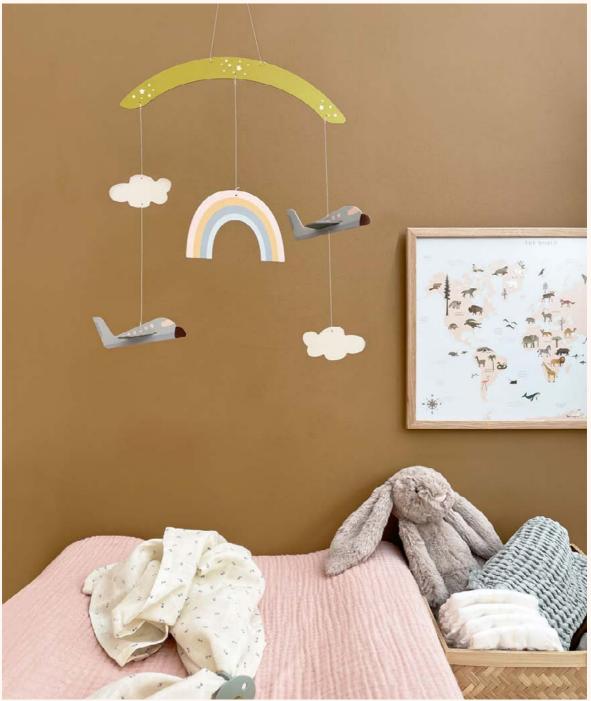

## DECORATIVE MOBILES

Airplanes, decorative mobile, 19 €

We have designed 3 new D.I.Y. decorative mobiles for the kids room. The mobiles are perfect to hang over the changing table or the bed, but they can also be a decorative item in the corner of the room or hanging from a hook below a shelf.

BALLOON DREAM D.I.Y. mobile 37 x 30 cm

AIRPLANES D.I.Y. mobile 37 x 30 cm

FLYING ELEPHANT D.I.Y. mobile 37 x 30 cm