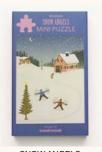

### MINI PUZZLES

Snow angels, mini puzzle, 8 €

White Christmas, mini puzzle, 8 €

Moonlight with you, mini puzzle, 8 €

Girl on the bridge, mini puzzle, 8 €