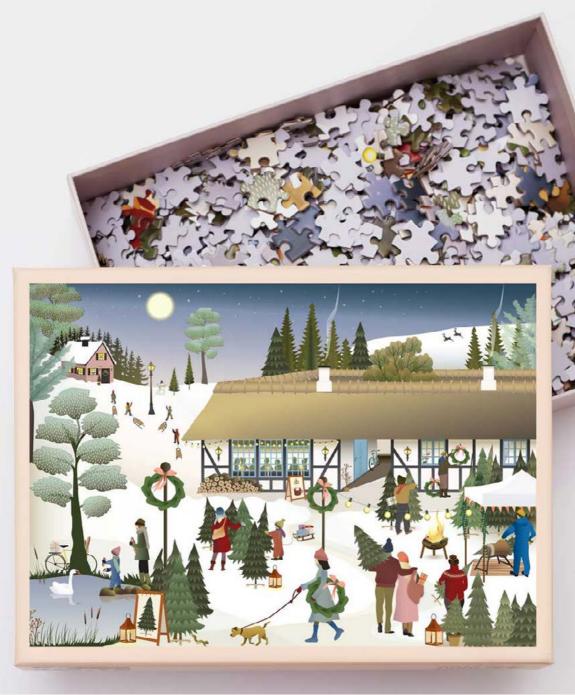

# CHRISTMAS PUZZLE 2022

Christmas tree farm, puzzle with 1.000 pieces, 34 €

Puzzle for the entire family!

The puzzle illustrates the joy of finding this year's Christmas tree. Each Christmas tree will move into cozy Christmas home. Here the tree will be the center of songs, happiness, and gifts for the Christmas days.