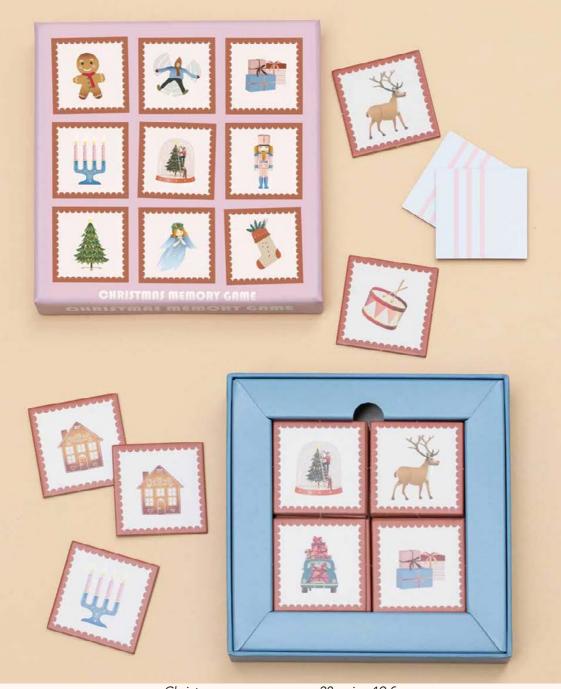

## CHRISTMAS MEMORY GAME

Christmas memory game, 28 pairs, 19 €

Everyone knows the classic memory game, which can be played by kids and adults of all ages. Our Christmas memory game has the same rules, but it will get you in a Christmas mood at the same time. All the illustrations on the pieces (28 pairs) are inspired by classic Christmas icons. You will for example find a Christmas tree, Christmas gifts and Rudolph.

Idea: Use the memory game as an Advent gift.