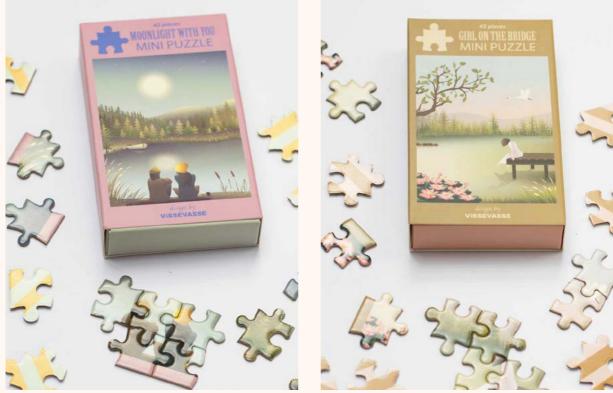

### MINI PUZZLES

Snow angels, mini puzzle, 8 €

White Christmas, mini puzzle, 8 €

Moonlight with you, mini puzzle, 8 €

Girl on the bridge, mini puzzle, 8 €

GIRL ON THE BRIDGE Mini Puzzle 42 pieces, 10 x 13 cm

MOONLIGHT WITH YOU

Mini Puzzle 42 pieces, 10 x 13 cm

**MOBILES** NEWS AW 2022

WHITE CHRISTMAS Mini Puzzle 31 pieces, 11 x 11 cm

YOGA & PLANTS Mini Puzzle 31 pieces, 11 x 11 cm