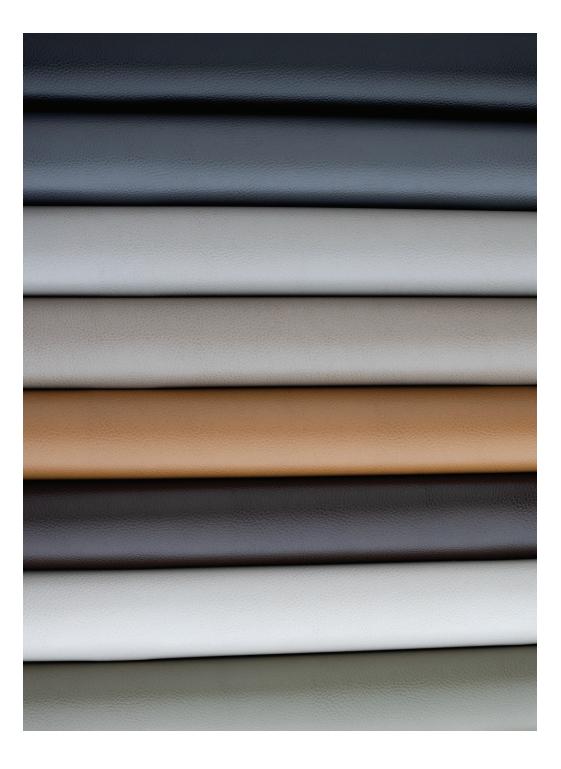

The SERENE collection is available in 4 sizes of table mats: Curve L, Curve S, Square L, and our new Square M. In addition, it is available in our 3 standard shapes of glass mats: Curve, Square, and Circle. SERENE comes with a beautiful surface structure, dyed with waterbased colours, and is available in 8 contemporary colours: Cream, Ash, Mole Grey, Anthracite, Black, Nature, Hazel and Moss.