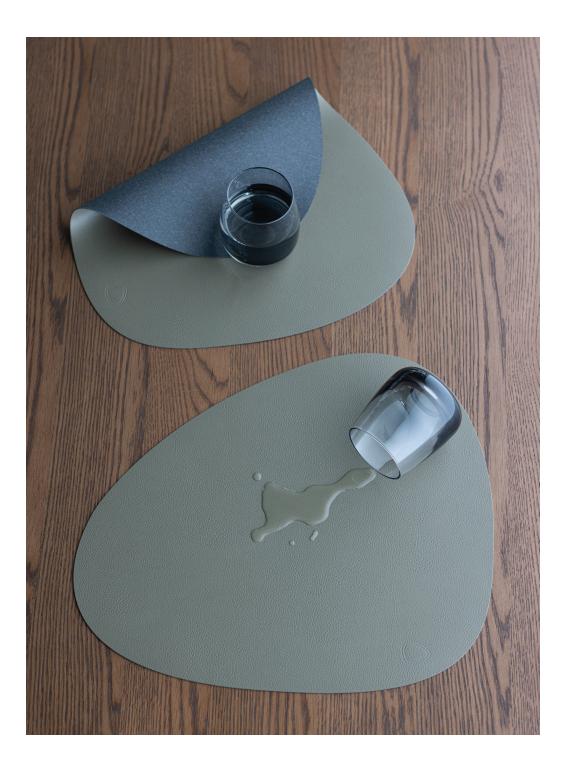

## SOFT - FLEXIBLE - DURABLE

Leather SERENE is a very durable type of leather and differs from our other qualities by being softer and more flexible, without compromising on strength and durability. The combination of these qualities makes SERENE stand out as our most authentic, high quality, leather type, which is very easy to clean due to a durable sealing coating. Contrary to our other qualities, SERENE can be rolled up, and, when unfolded, it will lay flat on the table. Add SERENE table mats to your table setting or simply use one as a perfect decorative element. As a nice gesture, gently roll up the SERENE mat and tie it with our napkin loop.