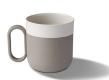

## Esna Veraboy

Inspired by the contours of a capsule, the design of this mug set with its balanced proportions is based on ergonomic principles. The smooth texture of the matt surface evokes naturalness and makes the mugs a pleasure to hold. The set includes both espresso cups and saucers as well as mugs and water glasses.

## Capsule Collection

Capsule Espresso Cup-Saucer, Rock & Ivory Colour

Capsule Tea Cup, Rock & Ivory Colour

Capsule Small Mug, Rock & Ivory Colour

Capsule Large Water Cup, Rock & Ivory Colour