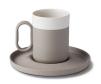

## Esna Veraboy

Inspired by the contours of a capsule, the design of this mug set with its balanced proportions is based on ergonomic principles. The smooth texture of the matt surface evokes naturalness and makes the mugs a pleasure to hold. The set includes both espresso cups and saucers as well as mugs and water glasses.

## Capsule Collection

Capsule Espresso Cup-Saucer, Rock & Ivory Colour

Capsule Tea Cup, Rock & Ivory Colour

Capsule Small Mug, Rock & Ivory Colour

Capsule Large Water Cup, Rock & Ivory Colour