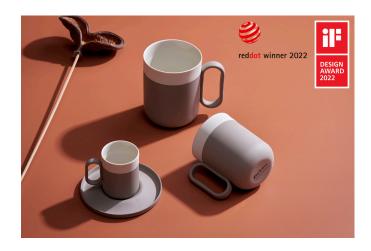

## Esna Veraboy

Inspired by the contours of a capsule, the design of this mug set with its balanced proportions is based on ergonomic principles. The smooth texture of the matt surface evokes naturalness and makes the mugs a pleasure to hold. The set includes both espresso cups and saucers as well as mugs and water glasses.

## "The Bounty Hunter Capsule Collection"

With its range of colour options, the design follows a mix-and-match concept and allows users to put together individual sets of different colours and sizes. The appealing design of this mug set with its contoured curves and creative colouring brings variety into daily life.

## Capsule Collection

Capsule Espresso Cup-Saucer, Rock & Ivory Colour

Capsule Tea Cup, Rock & Ivory Colour

Capsule Small Mug, Rock & Ivory Colour

Capsule Large Water Cup, Rock & Ivory Colour