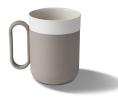

## Esna Veraboy

Inspired by the contours of a capsule, the design of this mug set with its balanced proportions is based on ergonomic principles. The smooth texture of the matt surface evokes naturalness and makes the mugs a pleasure to hold. The set includes both espresso cups and saucers as well as mugs and water glasses.

## Capsule Collection

Capsule Espresso Cup-Saucer, Rock & Ivory Colour

Capsule Tea Cup, Rock & Ivory Colour

Capsule Small Mug, Rock & Ivory Colour

Capsule Large Water Cup, Rock & Ivory Colour