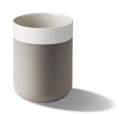

## Esna Veraboy

Inspired by the contours of a capsule, the design of this mug set with its balanced proportions is based on ergonomic principles. The smooth texture of the matt surface evokes naturalness and makes the mugs a pleasure to hold. The set includes both espresso cups and saucers as well as mugs and water glasses.

## Capsule Collection

Capsule Espresso Cup-Saucer, Rock & Ivory Colour

Capsule Tea Cup, Rock & Ivory Colour

Capsule Small Mug, Rock & Ivory Colour

Capsule Large Water Cup, Rock & Ivory Colour