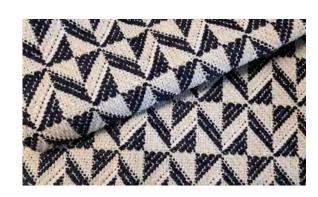

# **TERRASSE IN/OUTDOOR**

Jacquard fabric with geometric motif inspired by the deconstruction of the wood grains of the typical constructions of the terraces in Comporta.