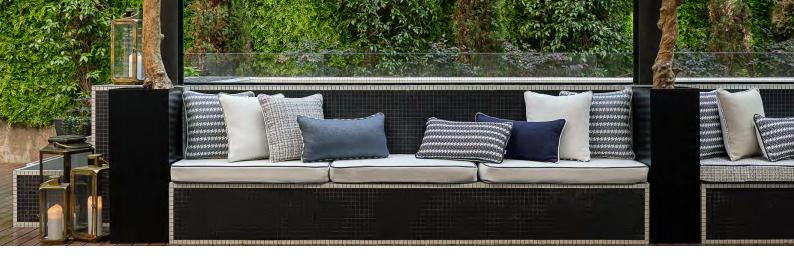

# MAISON IN/OUTDOOR

Yarn dyed fabric with a Panama structure in natural colors that can easily be combined with other Aldeco's In/Outdoor collections. Easy maintainance fabric, machine washable (without centrifuge) and doesn't need to be ironed, maintaining its immaculate appearance at all times.

# **BELLE TWEED IN/OUTDOOR**

Inspired by classic and elegant tweeds, this incredible fabric takes us to a sophisticated environment with its mix of carefully selected colors.

# LIBERTÉ IN/OUTDOOR

Jacquard fabric with geometric motifs, as a reinterpretation of the classic pied-de-poule. With high resistance to abrasion and sunlight like the rest of the collection, Libertŭ In/Outdoor is simply irresistible and timeless.

# **TERRASSE IN/OUTDOOR**

Jacquard fabric with geometric motif inspired by the deconstruction of the wood grains of the typical constructions of the terraces in Comporta.