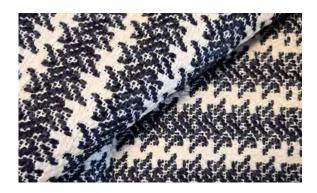

# LIBERTÉ IN/OUTDOOR

Jacquard fabric with geometric motifs, as a reinterpretation of the classic pied-de-poule. With high resistance to abrasion and sunlight like the rest of the collection, Libertŭ In/Outdoor is simply irresistible and timeless.