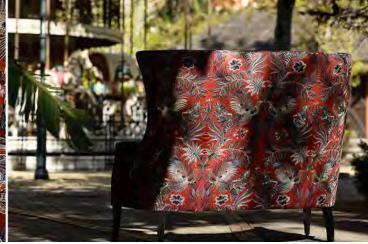

# **ZEUS**

Zeus, also known as the Imperial Zebra is a Grüvy that was discovered in West Africa.

Zeus is the star of the Historic Carousel & Museum in Albany and was adopted by Char Walters, whose favorite saying was: "If you hear hoofbeats, expect horses not zebras." Char called her new zebra "Zeus" because its proudly held head makes it look majestic.

Zorba is the playful demeanor monkey hanging from a vine that Zeus is holding in his mouth.

Nature is the star of this embroidered fabric, where the imposing meets the beautiful and where the animals play in a dreamlike way, as if they were part of a carousel, dancing and celebrating nature.

Zeus embroidery combines diverse embroidery techniques present in each of its elements, bringing a unique and rich look to this satin, as if a carousel.