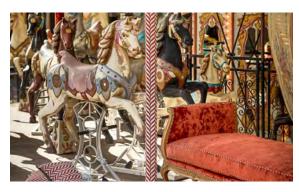

Rich and elegant jacquard fabric that represents the simple and unique construction of a rope in a twisted, clean and organized way. This element is present on the rods of carousels and is represented in a very simple and architectural way. Each color has 3 different yarn colors, which makes it easier to mix and match with the rest of the decor.

# **ZEUS**

Zeus, also known as the Imperial Zebra is a Grüvy that was discovered in West Africa.

Zeus is the star of the Historic Carousel & Museum in Albany and was adopted by Char Walters, whose favorite saying was: "If you hear hoofbeats, expect horses not zebras." Char called her new zebra "Zeus" because its proudly held head makes it look majestic.

Zorba is the playful demeanor monkey hanging from a vine that Zeus is holding in his mouth.

Nature is the star of this embroidered fabric, where the imposing meets the beautiful and where the animals play in a dreamlike way, as if they were part of a carousel, dancing and celebrating nature.

Zeus embroidery combines diverse embroidery techniques present in each of its elements, bringing a unique and rich look to this satin, as if a carousel.