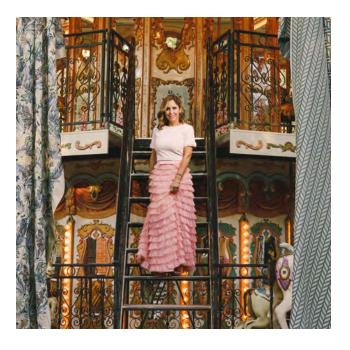

Rich and elegant jacquard fabric that represents the simple and unique construction of a rope in a twisted, clean and organized way. This element is present on the rods of carousels and is represented in a very simple and architectural way. Each color has 3 different yarn colors, which makes it easier to mix and match with the rest of the decor.