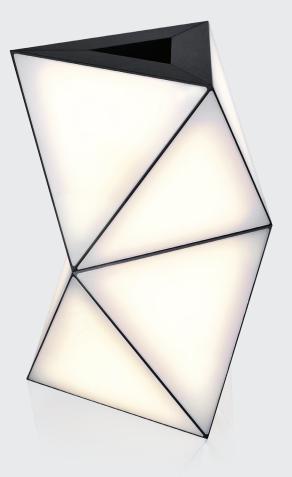

## TOTEM TABLE LAMP

A new addition to our colection, Totem Table Lamp. To play, to toy, to imagine, to enjoy, to illuminate. Having clear mind, having clear-cut clean geometry – we wanted to create a beautiful source of art, radiance and light. Anodised aluminium, tunable white LEDs and timeless clean structure brought us to these totems of sacred power that keep us illuminated. Vertical yet leaning, pointy yet squared, prominent yet soft – it is a signature Tokio sculpture.

## TECHNICAL DATA

Modular structure in anodized aluminum. Different color finishes. LED, 16.8W, 2700K-4000K adjustable. CR190. Dimmable. Remote controlled. 110V - 240V.