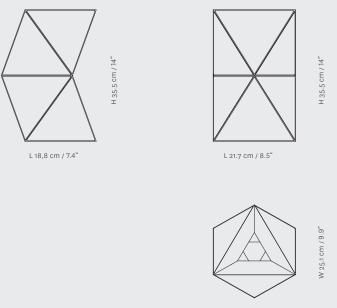

e.

#### DESIGNERS



Asobi is a design studio established by Gorazd Malačič in 1999. The studio made its international debut in 2005 at the London Design Festival with their prototype of the spellbinding Isle Lounge sofa. In 2006, Asobi received the Design Distinction (Silver) Award in I.D. Magazine's 52nd Annual Design Review for their fluid, futuristic Gwig LED luminaries. In 2014 Carbon Light, a high-performance modular LED suspension light, was selected as a finalist in lighting products at the Architizer Awards. Totem is the latest and newest in a series of extraordinary products designed by Asobi.

## TECHNICAL DATA

Modular structure in anodized aluminum. Different color finishes. LED, 16.8W, 2700K-4000K adjustable. CR190. Dimmable. Remote controlled. 110V - 240V.

### DIMENSIONS