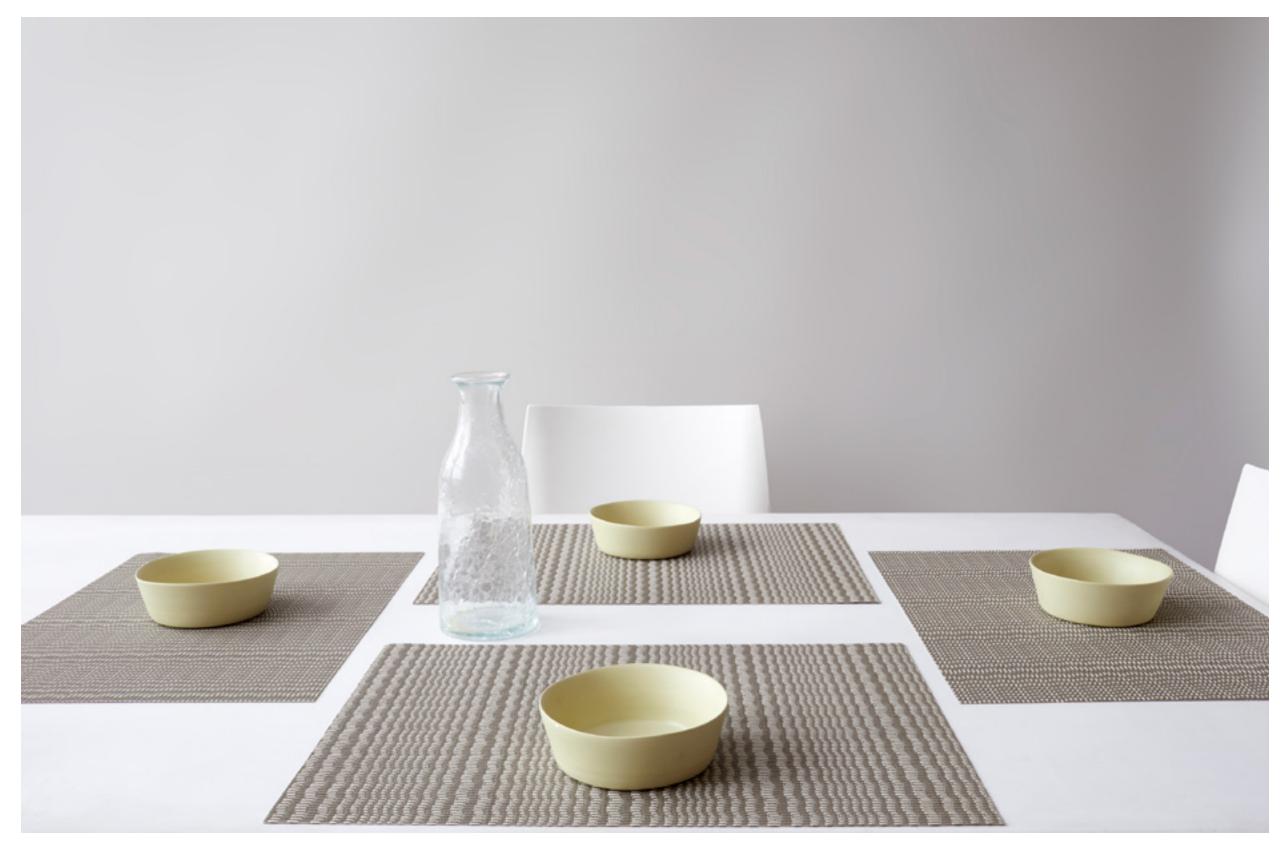

### New neutrals.

From warm taupes and barely there beiges to cool greys and icy whites, neutrals are at home in any space, and they've long been a Chilewich specialty. The latest additions are inspired by hues found in nature and named accordingly: Stone, Pearl, and Pumice.

STONE, Swell

STONE, Swell

STONE, Fade

STONE, Fade; Eos Communal Bench: DWR

PEARL, Origami

PUMICE, Flare