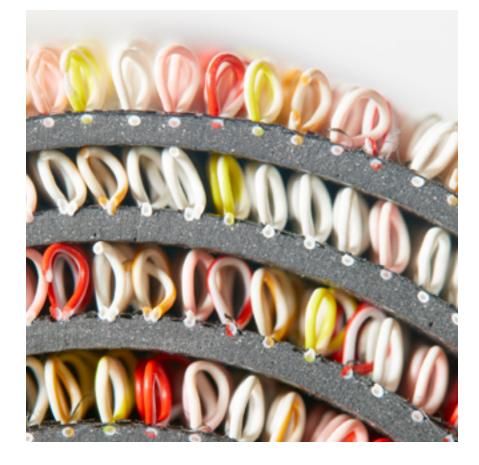

### Making waves.

16

Developed through a process of handloomed iteration, Swell began with the intention to capture and evoke movement in a woven textile. Graphic lines are reimagined as waves, creating a lively surface of undulating yet orderly stripes. In the Chilewich design studio in New York City, Swell comes to life on the sampling loom under the watchful eye of our master weaver.

STORM, Swell

STORM, Swell

STORM, Swell; Bellhop Lamp: Flos

STORM, Bounce Stripe

SKY, Hue

STONE, Hue