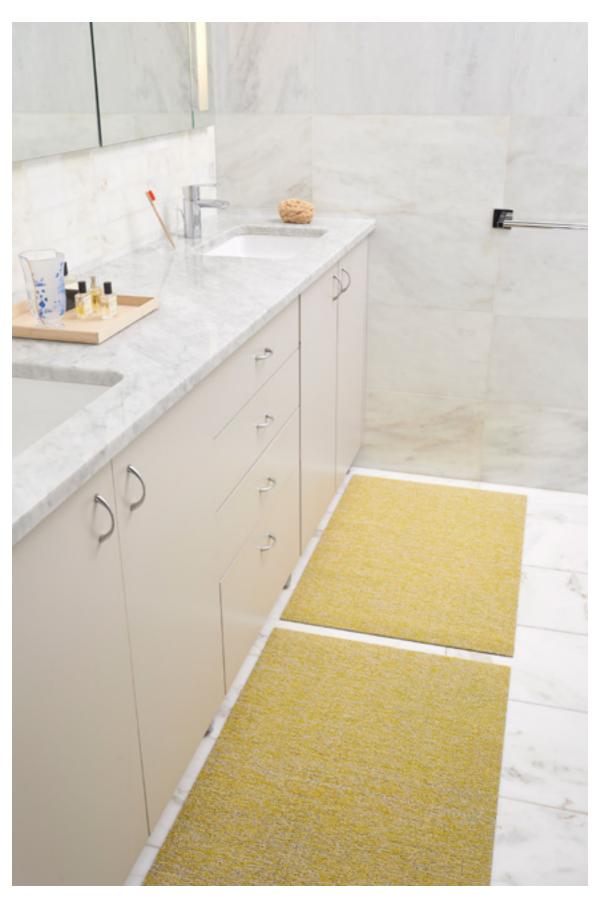

## Everything is illuminated.

46

Often challenging to integrate into a home beyond accent pieces, yellow brings energy wherever it goes. Our design team set out to develop a Shag mat featuring the softer side of this sunny hue. The cheerful yet versatile addition to our Heathered range features tufted loops of bi-color yarns that combine yellow and white.

LEMON, Heathered

"Whether on the table or on the floor, the textures, patterns, and colors of our mats become the first layer upon which everything else sits. They set the tone."

Sandy Chilewich Founder and Creative Director