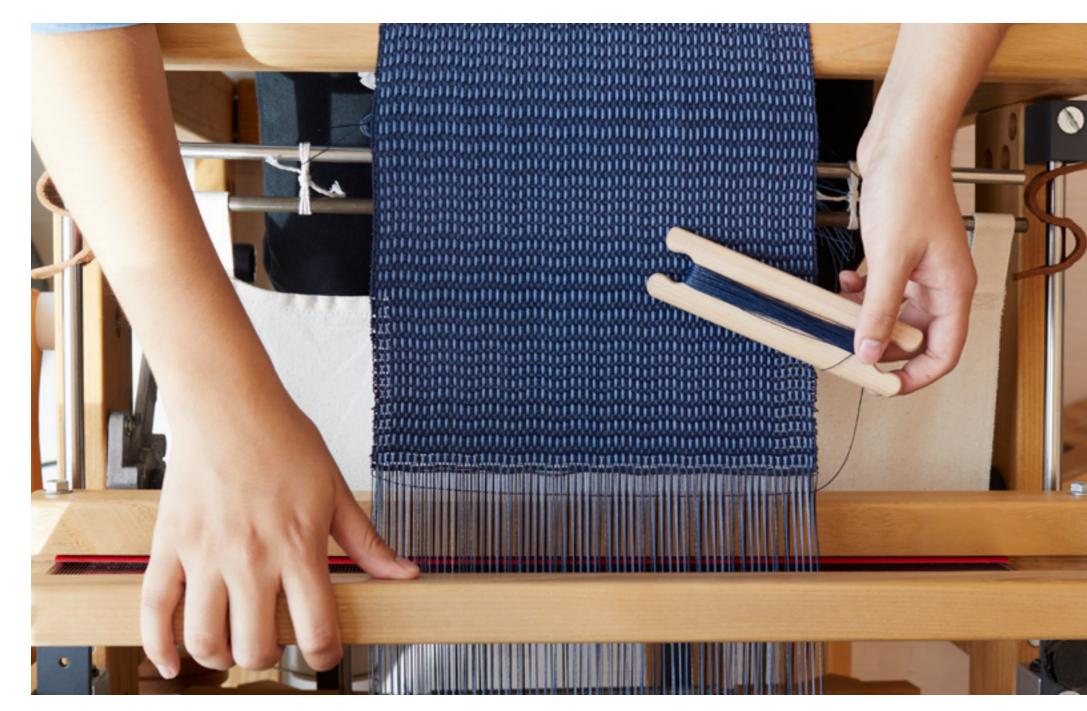

### Making waves.

16

Developed through a process of handloomed iteration, Swell began with the intention to capture and evoke movement in a woven textile. Graphic lines are reimagined as waves, creating a lively surface of undulating yet orderly stripes. In the Chilewich design studio in New York City, Swell comes to life on the sampling loom under the watchful eye of our master weaver.

STORM, Swell

STORM, Swell

STORM, Swell; Bellhop Lamp: Flos

STORM, Bounce Stripe

SKY, Hue

STONE, Hue