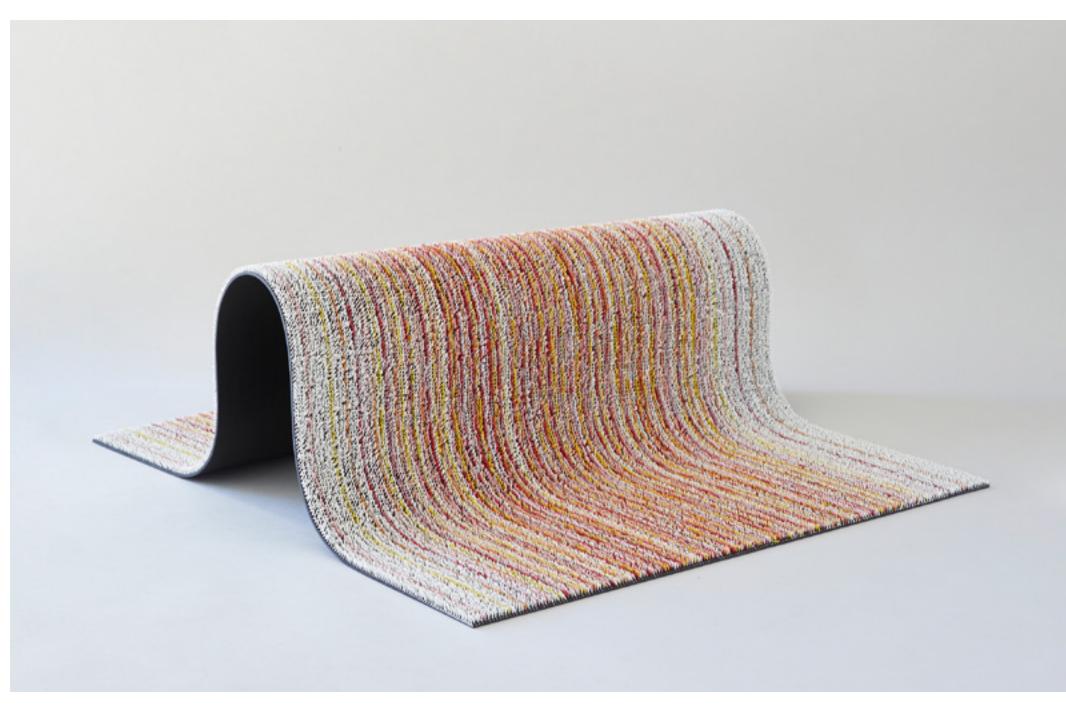

### Making waves.

16

Developed through a process of handloomed iteration, Swell began with the intention to capture and evoke movement in a woven textile. Graphic lines are reimagined as waves, creating a lively surface of undulating yet orderly stripes. In the Chilewich design studio in New York City, Swell comes to life on the sampling loom under the watchful eye of our master weaver.

STORM, Swell

STORM, Swell

STORM, Swell; Bellhop Lamp: Flos

STORM, Bounce Stripe

SKY, Hue

STONE, Hue