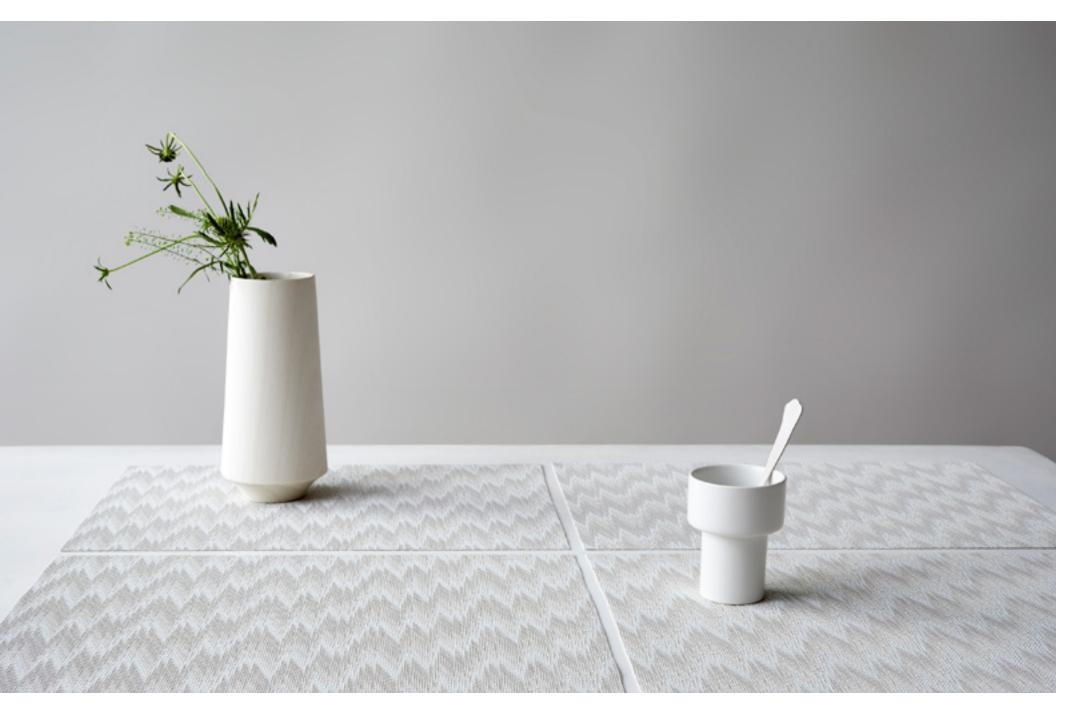

### Making waves.

16

Developed through a process of handloomed iteration, Swell began with the intention to capture and evoke movement in a woven textile. Graphic lines are reimagined as waves, creating a lively surface of undulating yet orderly stripes. In the Chilewich design studio in New York City, Swell comes to life on the sampling loom under the watchful eye of our master weaver.

STORM, Swell

STORM, Swell

STORM, Swell; Bellhop Lamp: Flos

STORM, Bounce Stripe

SKY, Hue

STONE, Hue