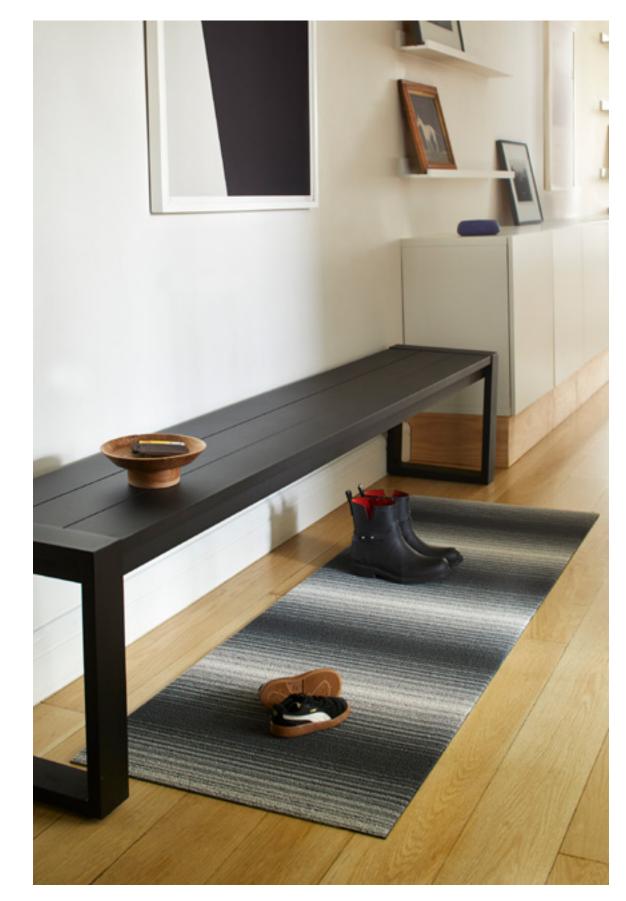

STORM, Swell

STORM, Swell

STORM, Swell; Bellhop Lamp: Flos

STORM, Bounce Stripe

SKY, Hue

STONE, Hue

### New neutrals.

From warm taupes and barely there beiges to cool greys and icy whites, neutrals are at home in any space, and they've long been a Chilewich specialty. The latest additions are inspired by hues found in nature and named accordingly: Stone, Pearl, and Pumice.