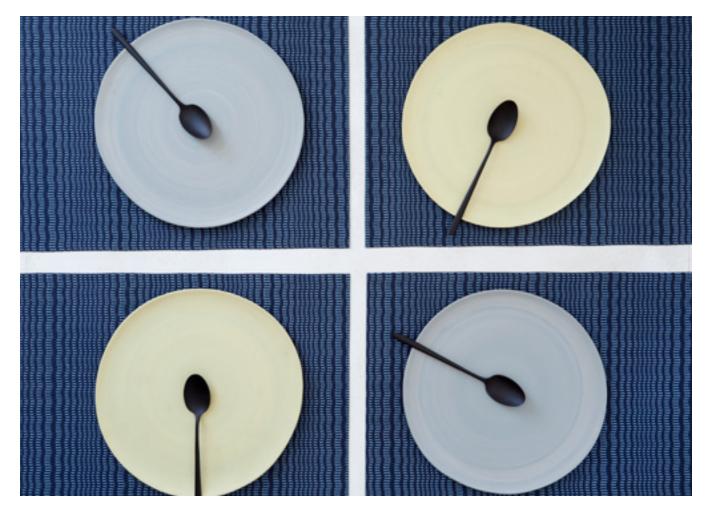

### New neutrals.

From warm taupes and barely there beiges to cool greys and icy whites, neutrals are at home in any space, and they've long been a Chilewich specialty. The latest additions are inspired by hues found in nature and named accordingly: Stone, Pearl, and Pumice.

STONE, Swell

STONE, Swell

STONE, Fade

STONE, Fade; Eos Communal Bench: DWR

PEARL, Origami

PUMICE, Flare