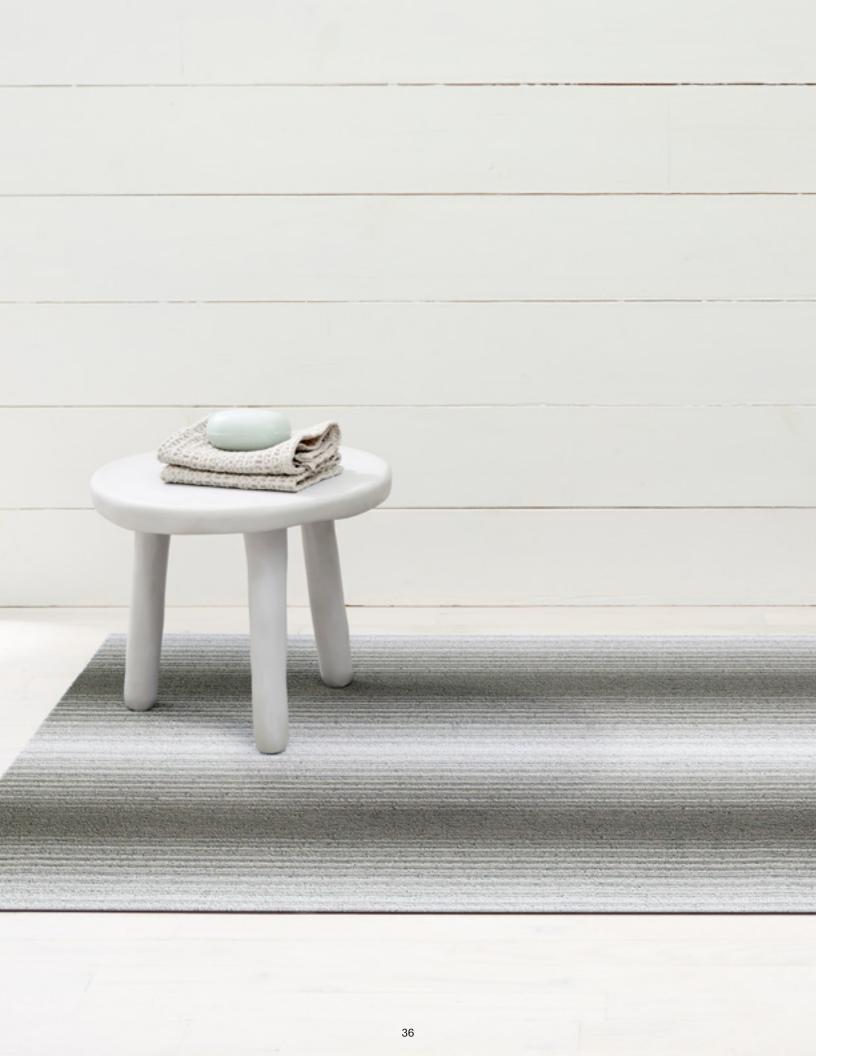

### Making waves.

16

Developed through a process of handloomed iteration, Swell began with the intention to capture and evoke movement in a woven textile. Graphic lines are reimagined as waves, creating a lively surface of undulating yet orderly stripes. In the Chilewich design studio in New York City, Swell comes to life on the sampling loom under the watchful eye of our master weaver.

STORM, Swell

STORM, Swell

STORM, Swell; Bellhop Lamp: Flos

STORM, Bounce Stripe

SKY, Hue

STONE, Hue