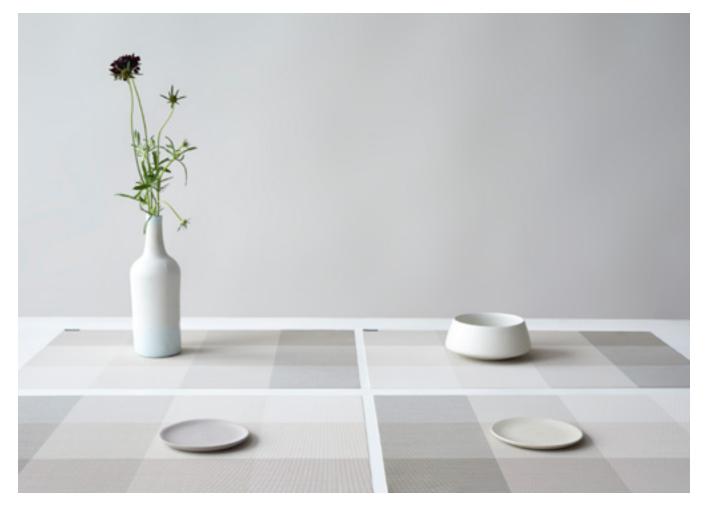

### New neutrals.

From warm taupes and barely there beiges to cool greys and icy whites, neutrals are at home in any space, and they've long been a Chilewich specialty. The latest additions are inspired by hues found in nature and named accordingly: Stone, Pearl, and Pumice.