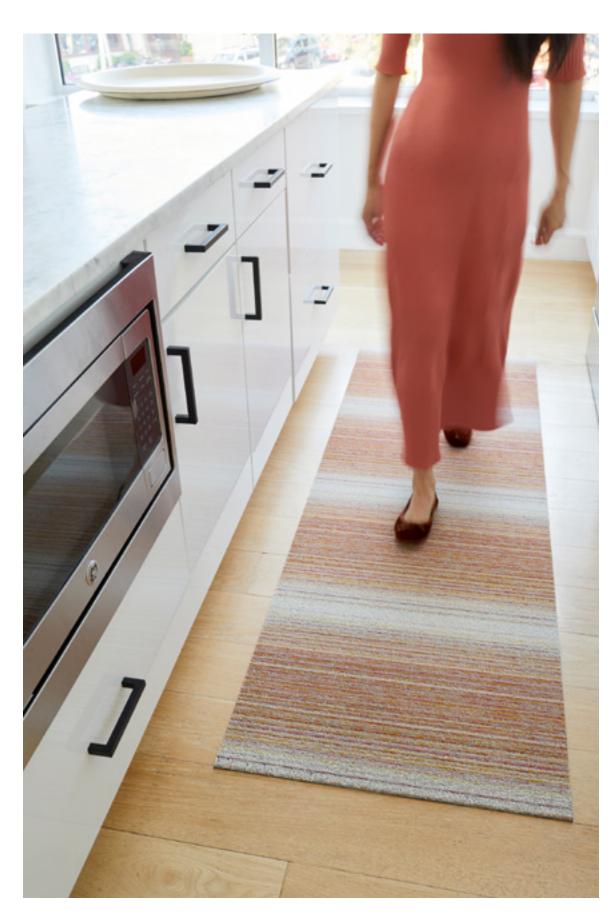

### Making waves.

16

Developed through a process of handloomed iteration, Swell began with the intention to capture and evoke movement in a woven textile. Graphic lines are reimagined as waves, creating a lively surface of undulating yet orderly stripes. In the Chilewich design studio in New York City, Swell comes to life on the sampling loom under the watchful eye of our master weaver.

STORM, Swell

STORM, Swell

STORM, Swell; Bellhop Lamp: Flos

STORM, Bounce Stripe

SKY, Hue

STONE, Hue