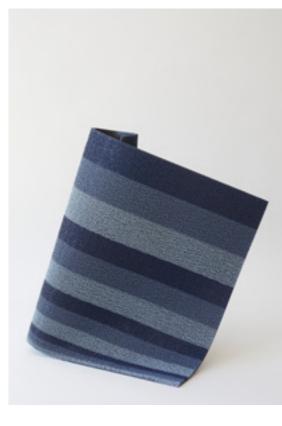

### New neutrals.

From warm taupes and barely there beiges to cool greys and icy whites, neutrals are at home in any space, and they've long been a Chilewich specialty. The latest additions are inspired by hues found in nature and named accordingly: Stone, Pearl, and Pumice.

STONE, Swell

STONE, Swell

STONE, Fade

STONE, Fade; Eos Communal Bench: DWR

PEARL, Origami

PUMICE, Flare