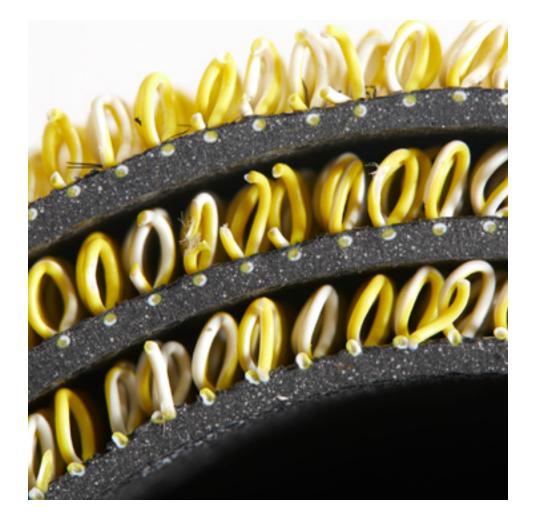

## Everything is illuminated.

46

Often challenging to integrate into a home beyond accent pieces, yellow brings energy wherever it goes. Our design team set out to develop a Shag mat featuring the softer side of this sunny hue. The cheerful yet versatile addition to our Heathered range features tufted loops of bi-color yarns that combine yellow and white.

LEMON, Heathered

"Whether on the table or on the floor, the textures, patterns, and colors of our mats become the first layer upon which everything else sits. They set the tone."

Sandy Chilewich Founder and Creative Director