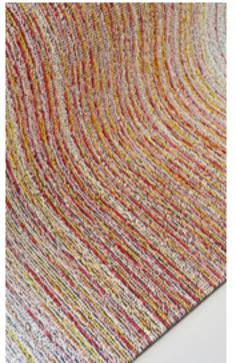

### Making waves.

16

Developed through a process of handloomed iteration, Swell began with the intention to capture and evoke movement in a woven textile. Graphic lines are reimagined as waves, creating a lively surface of undulating yet orderly stripes. In the Chilewich design studio in New York City, Swell comes to life on the sampling loom under the watchful eye of our master weaver.

STORM, Swell

STORM, Swell

STORM, Swell; Bellhop Lamp: Flos

STORM, Bounce Stripe

SKY, Hue

STONE, Hue