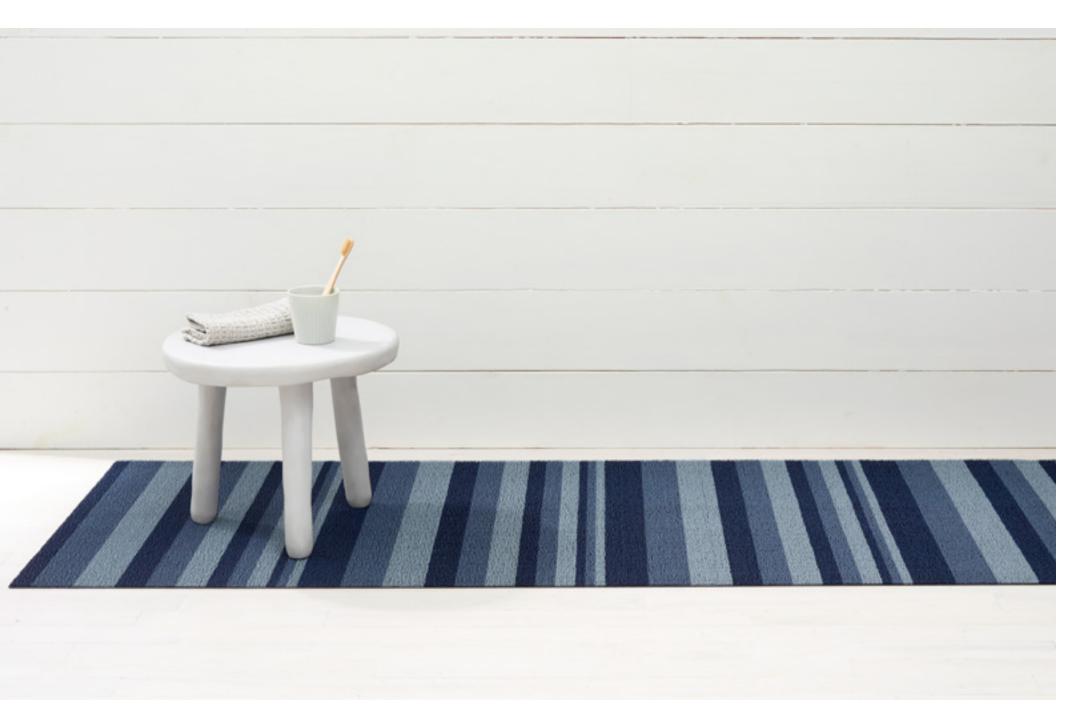

### Making waves.

16

Developed through a process of handloomed iteration, Swell began with the intention to capture and evoke movement in a woven textile. Graphic lines are reimagined as waves, creating a lively surface of undulating yet orderly stripes. In the Chilewich design studio in New York City, Swell comes to life on the sampling loom under the watchful eye of our master weaver.

STORM, Swell

STORM, Swell

STORM, Swell; Bellhop Lamp: Flos

STORM, Bounce Stripe

SKY, Hue

STONE, Hue