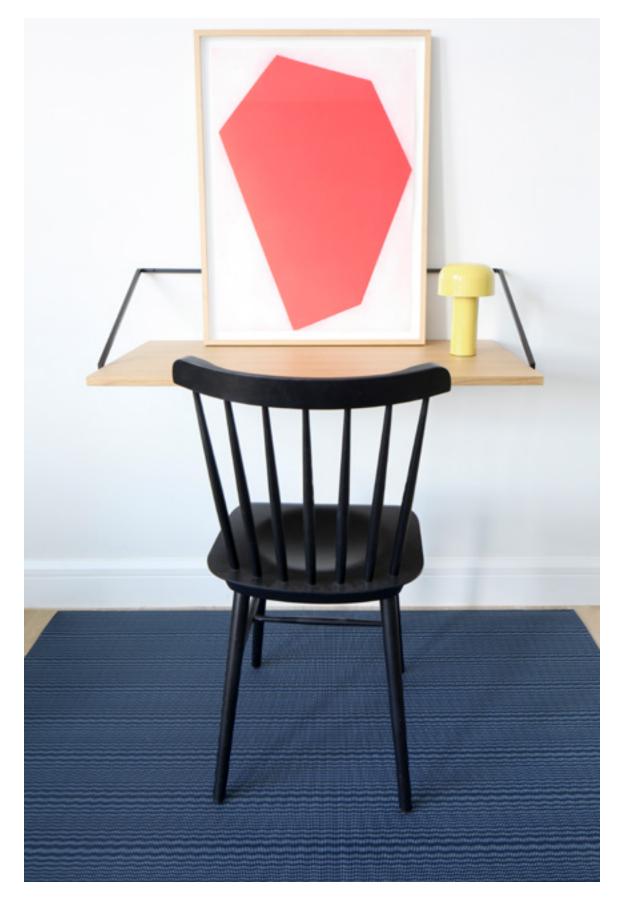

STORM, Swell

STORM, Swell

STORM, Swell; Bellhop Lamp: Flos

STORM, Bounce Stripe

SKY, Hue

STONE, Hue