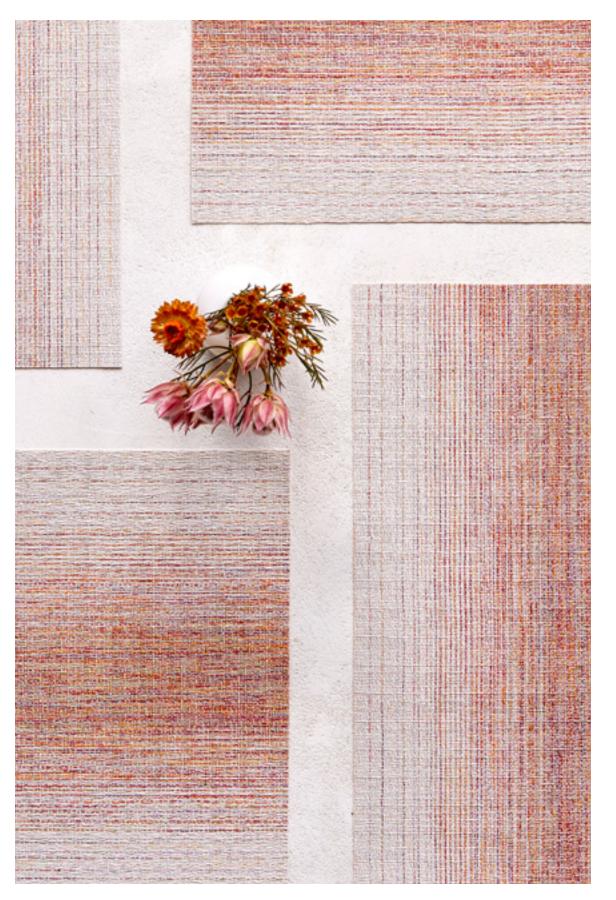

### New neutrals.

From warm taupes and barely there beiges to cool greys and icy whites, neutrals are at home in any space, and they've long been a Chilewich specialty. The latest additions are inspired by hues found in nature and named accordingly: Stone, Pearl, and Pumice.