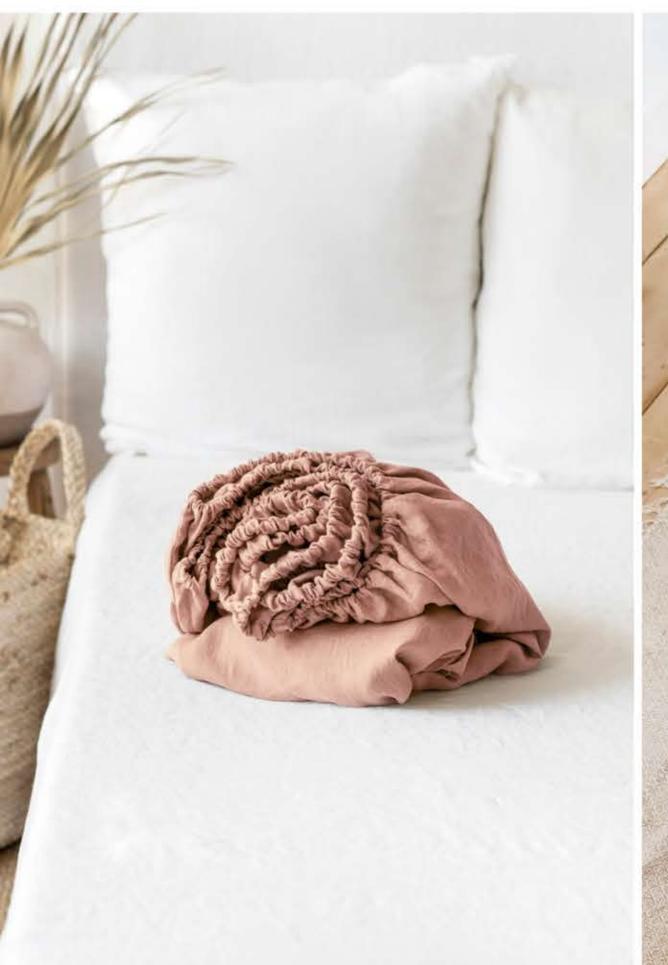

# FITTED SHEET PEACH

A staple of every bedroom. Guaranteed comfort all year round.

# SHEET SET PEACH

Comes with a fitted sheet, a flat sheet and two pillowcases of your choise.