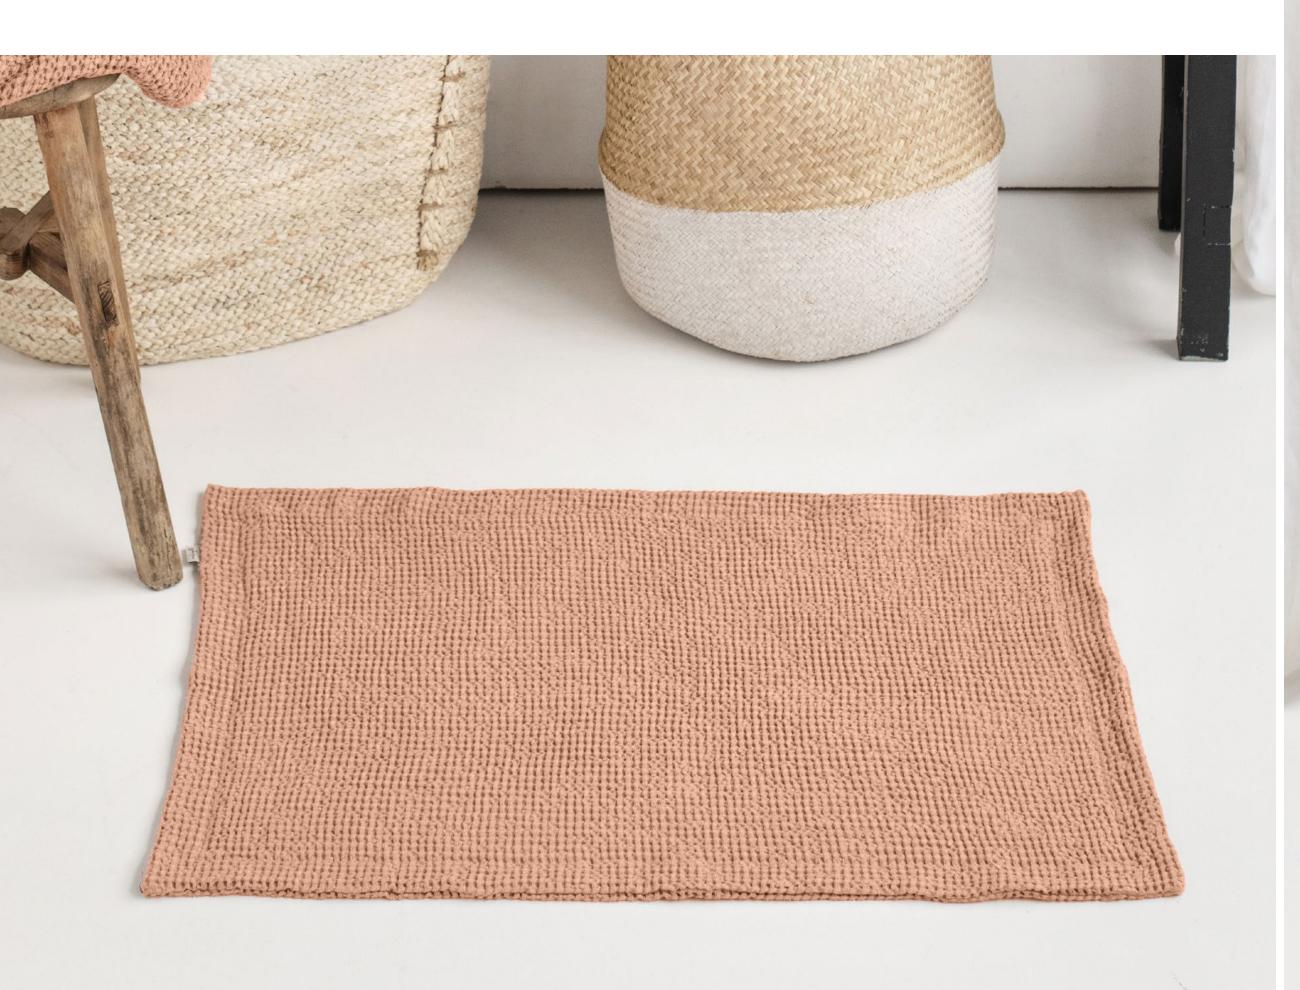

### BATHMAT NEW PRODUCT

AVAILABLE SIZE: 33X23" / 85X60 CM

Step onto a soft waffle weave linen-cotton blend bath mat that absorbs water very well and dries quickly.