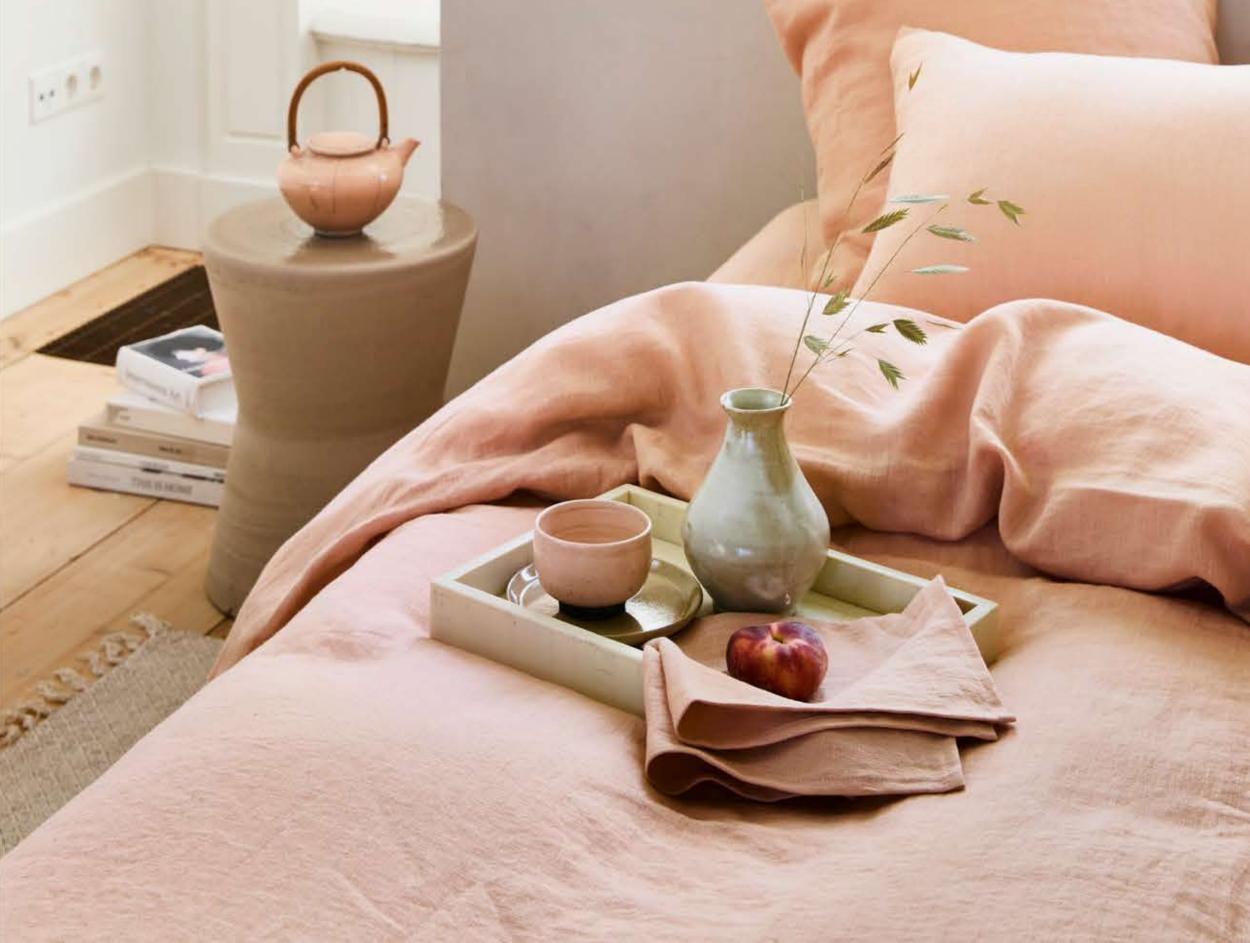

# DUVET COVER PEACH

Breathable and hypoallergenic - the natural properties of linen guarantee the feeling of comfort all year round.

# DUVET COVER SET PEACH

Features a duvet cover and two regular style pillowcases. Linen duvet covers are made from wide fabric and do not feature any additional seams in the middle.

Our new collection of Peach-colored home textiles will add both comfort and a delicate pop of color to any interior. Enjoy it while sleeping in your new favorite sheets, setting the table for your loved ones, or taking the time to pamper yourself. It can be matched with the majority of the other neutral tones for a more diverse look.