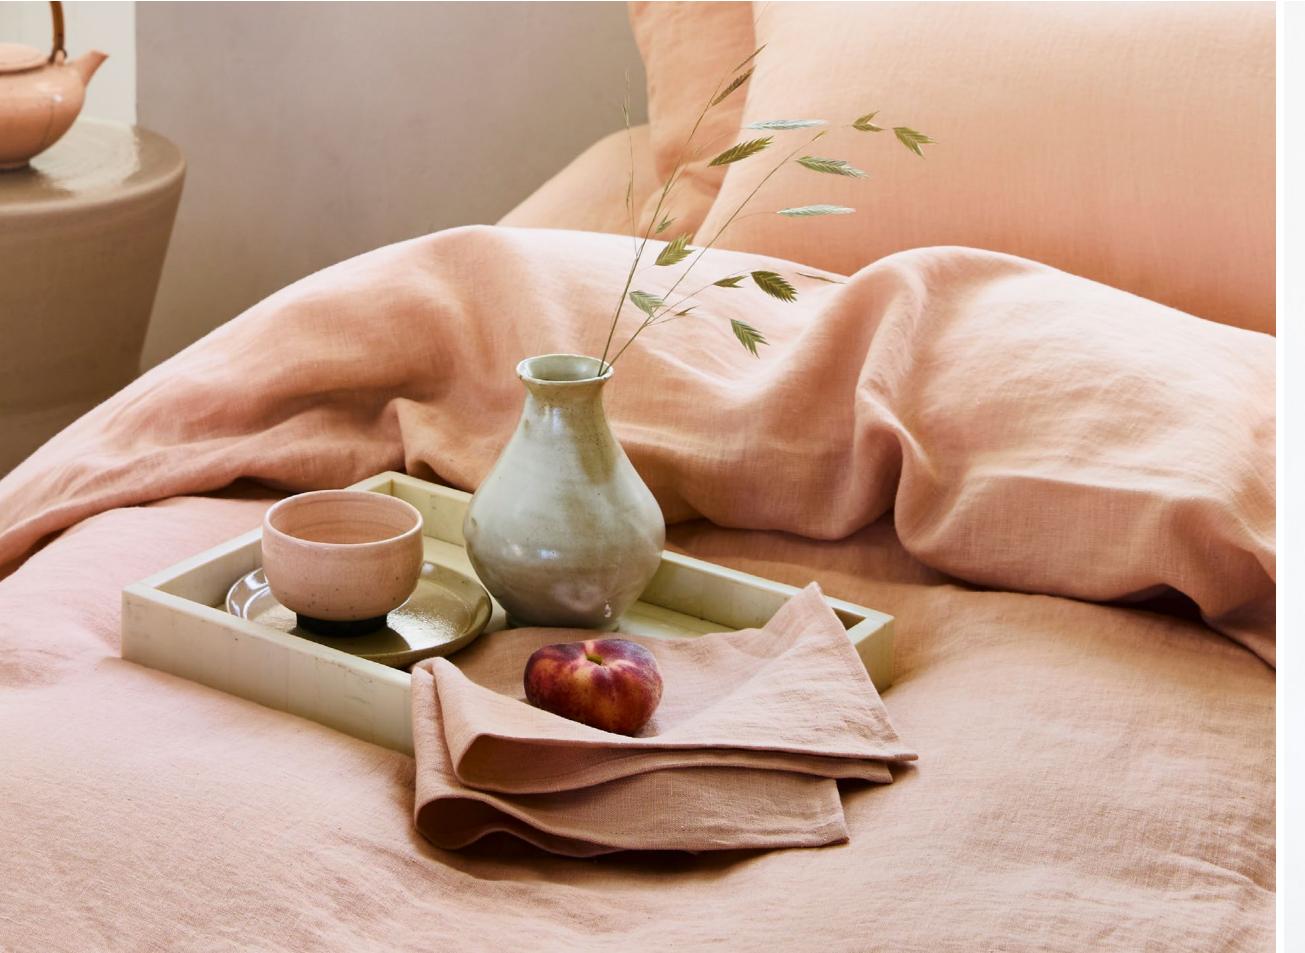

# DUVET COVER PEACH

Breathable and hypoallergenic - the natural properties of linen guarantee the feeling of comfort all year round.

# DUVET COVER SET PEACH

Features a duvet cover and two regular style pillowcases. Linen duvet covers are made from wide fabric and do not feature any additional seams in the middle.

# FLAT SHEET PEACH

A staple of every bedroom. Flat sheets can be used as top sheets or bedcovers as well.

# FITTED SHEET PEACH

A staple of every bedroom. Guaranteed comfort all year round.

# SHEET SET PEACH

Comes with a fitted sheet, a flat sheet and two pillowcases of your choise.