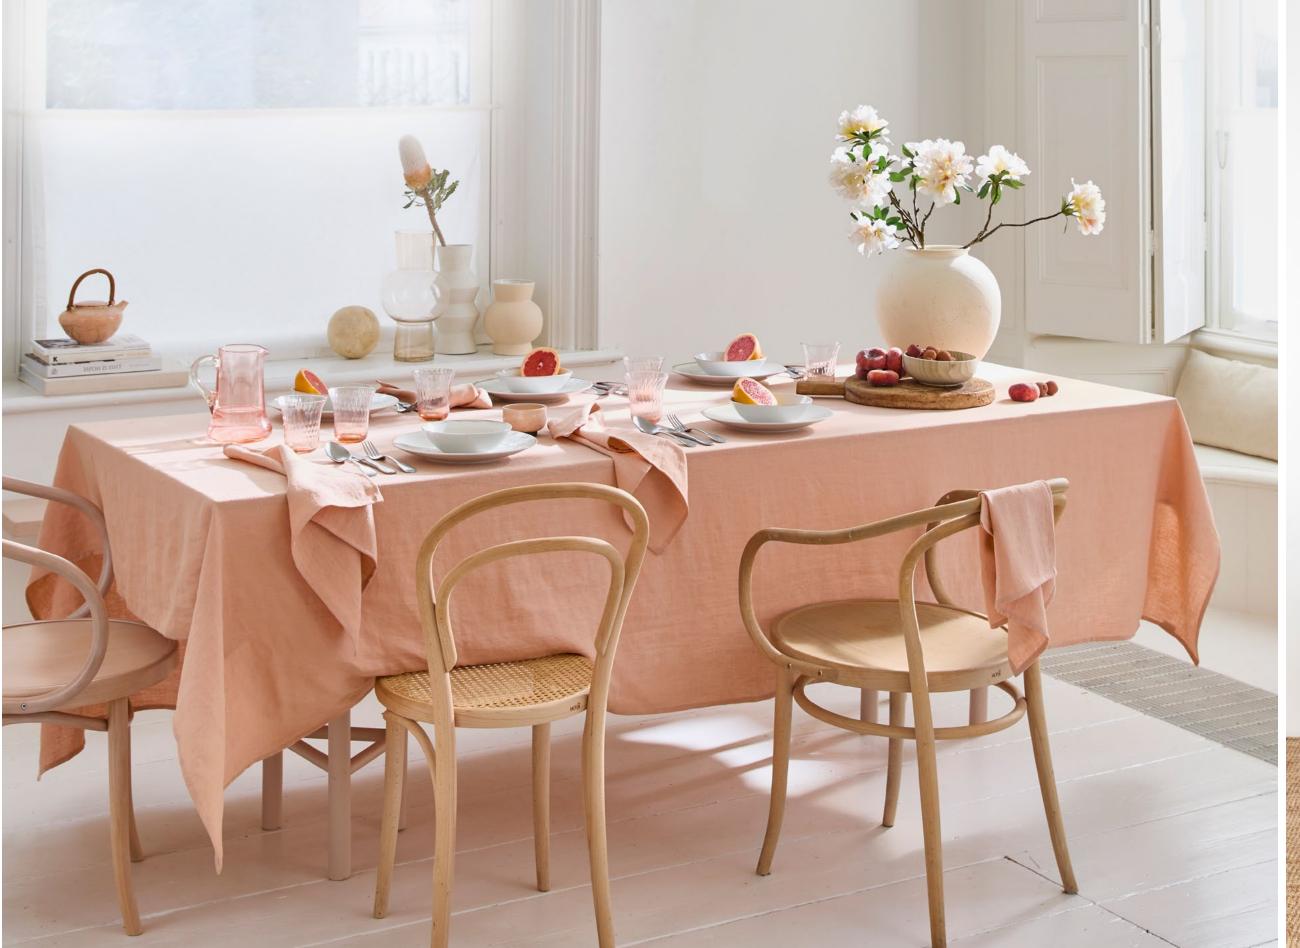

Our new collection of Peach-colored home textiles will add both comfort and a delicate pop of color to any interior. Enjoy it while sleeping in your new favorite sheets, setting the table for your loved ones, or taking the time to pamper yourself. It can be matched with the majority of the other neutral tones for a more diverse look.

# TABLECLOTH PEACH

Finished with a simple seam. It gives a contemporary look and is easy to mix and match with linen napkins and placemats.

AVAILABLE SIZES: 39X39" / 100X100 CM, 59X39" / 150X100 CM, 59X59" / 150X150 CM,

### PEACH

Durable, yet soft and elegant, these linen napkins are easy to mix and match with other table accessories such as tablecloths and placemats.

Use it under plates when serving food or as table decorations. Perfect for mixing with tablecloths and napkins.