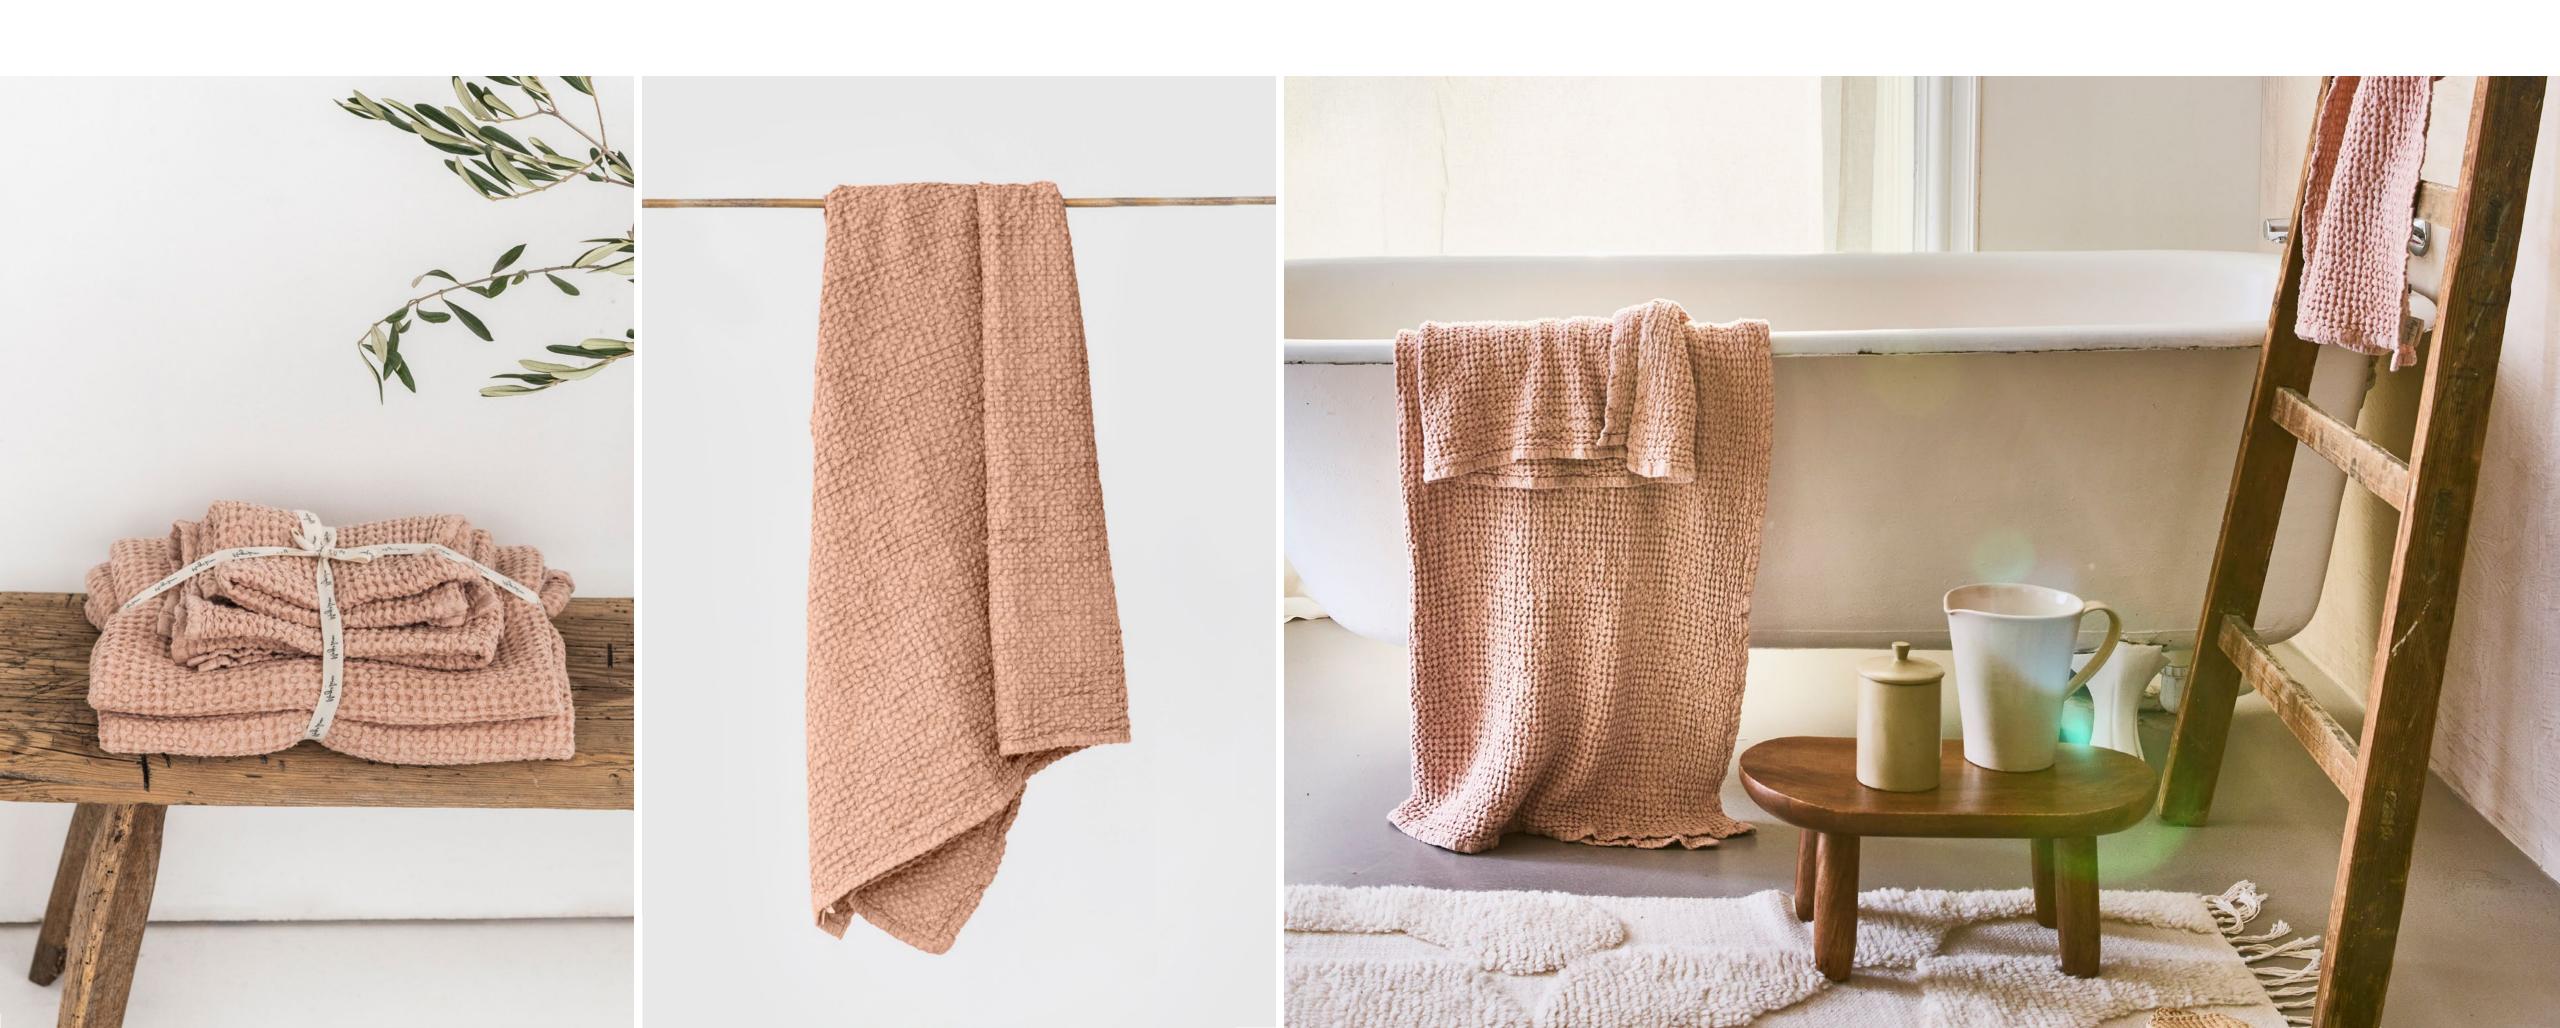

### WAFFLE KITCHEN TOWEL PEACH

Durable, soft and super absorbent linen tea towels. Stylish and practical, they will complement ant interior.

**TEA TOWEL** 

PEACH

Linen-cotton blend waffle towel which is naturally antimicrobial and quick-drying and adds an elegant textured touch to any kitchen.

### WAFFLE BATH TOWEL PEACH

AVAILABLE SIZE: 39X55" / 100X140 CM

### SET OF 3 PEACH

AVAILABLE SIZE:
WASHCLOTH (FACE TOWEL) 16X20'' / 40X50 CM
HAND TOWEL 20X28" / 50X70 CM
BATH TOWEL 39X55" / 100X140 CM

Quick-drying, antimicrobial, waffle weave bath towel made from linen-cotton blend. The towel is durable, absorbent, and easy to care for, so it is perfect for everyday use. A linen-cotton blend towel set has a puffy waffle weave effect and is extremely absorbent and soft on the skin.