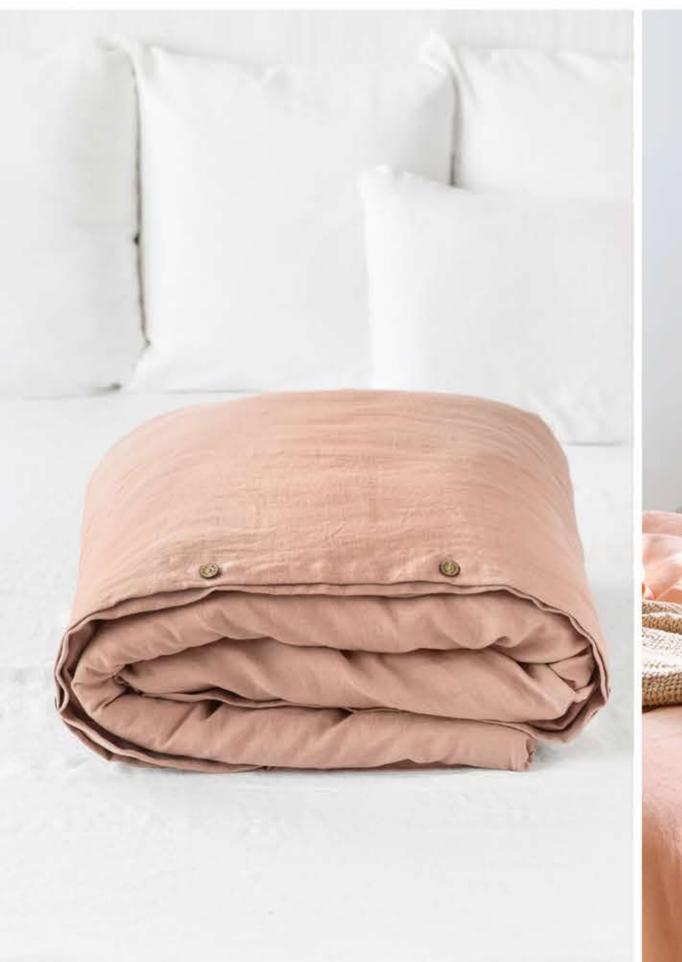

# DUVET COVER PEACH

Breathable and hypoallergenic - the natural properties of linen guarantee the feeling of comfort all year round.

# DUVET COVER SET PEACH

Features a duvet cover and two regular style pillowcases. Linen duvet covers are made from wide fabric and do not feature any additional seams in the middle.