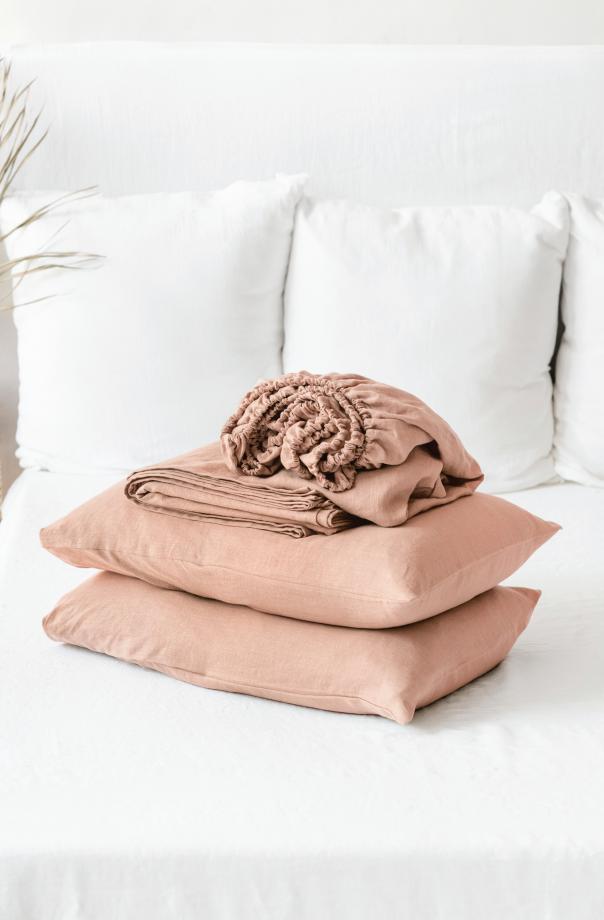

# DUVET COVER SET PEACH

Features a duvet cover and two regular style pillowcases. Linen duvet covers are made from wide fabric and do not feature any additional seams in the middle.

# SHEET SET PEACH

Comes with a fitted sheet, a flat sheet and two pillowcases of your choise.