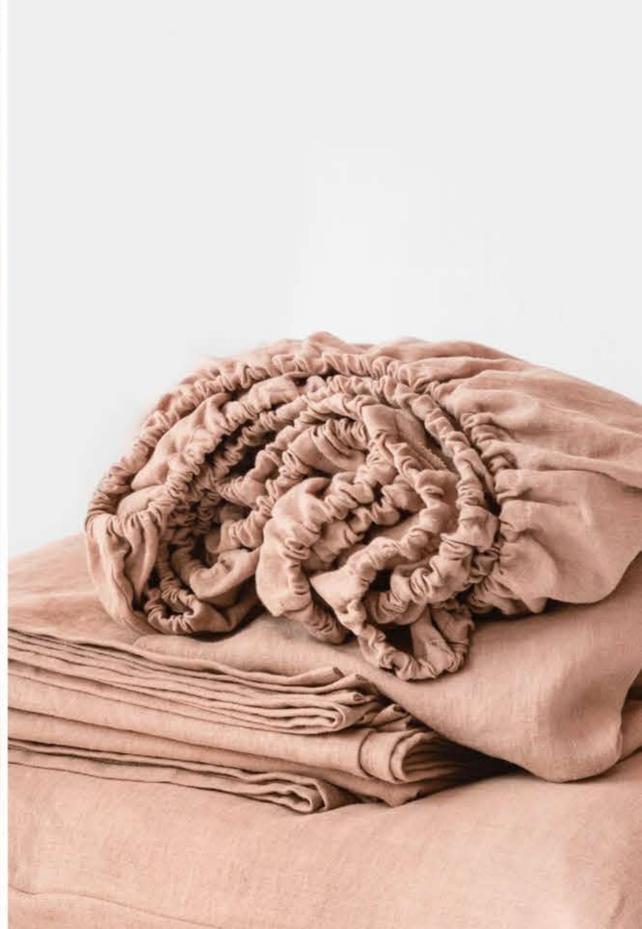

# FITTED SHEET PEACH

A staple of every bedroom. Guaranteed comfort all year round.

# SHEET SET PEACH

Comes with a fitted sheet, a flat sheet and two pillowcases of your choise.