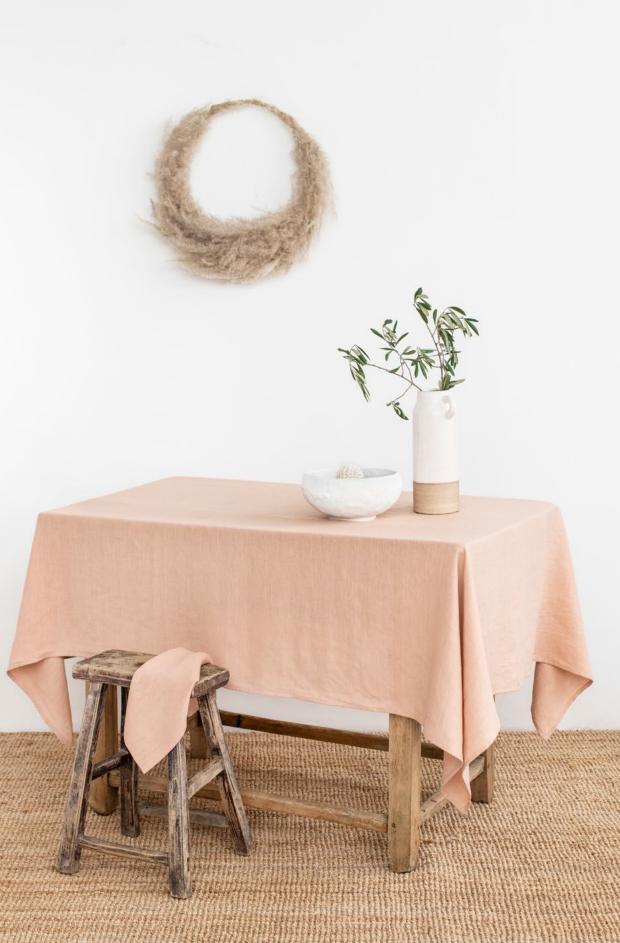

# TABLECLOTH PEACH

Finished with a simple seam. It gives a contemporary look and is easy to mix and match with linen napkins and placemats.

AVAILABLE SIZES: 39X39" / 100X100 CM, 59X39" / 150X100 CM, 59X59" / 150X150 CM,

59X79" / 150X200 CM, 59X98" / 150X250 CM, 79X79" / 200X200 CM or custom made

PEACH