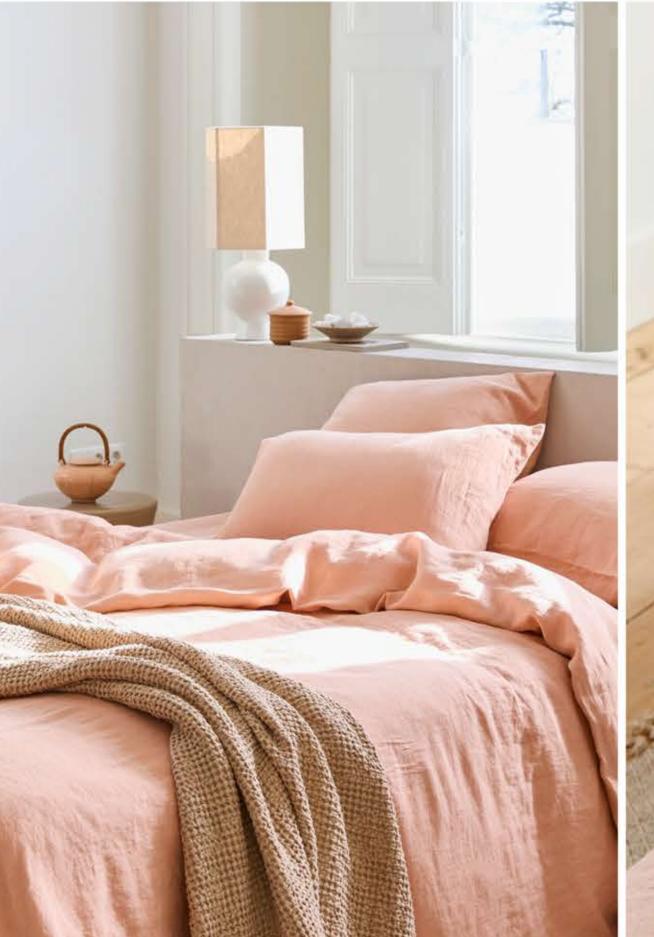

# DUVET COVER PEACH

Breathable and hypoallergenic - the natural properties of linen guarantee the feeling of comfort all year round.

# DUVET COVER SET PEACH

Features a duvet cover and two regular style pillowcases. Linen duvet covers are made from wide fabric and do not feature any additional seams in the middle.