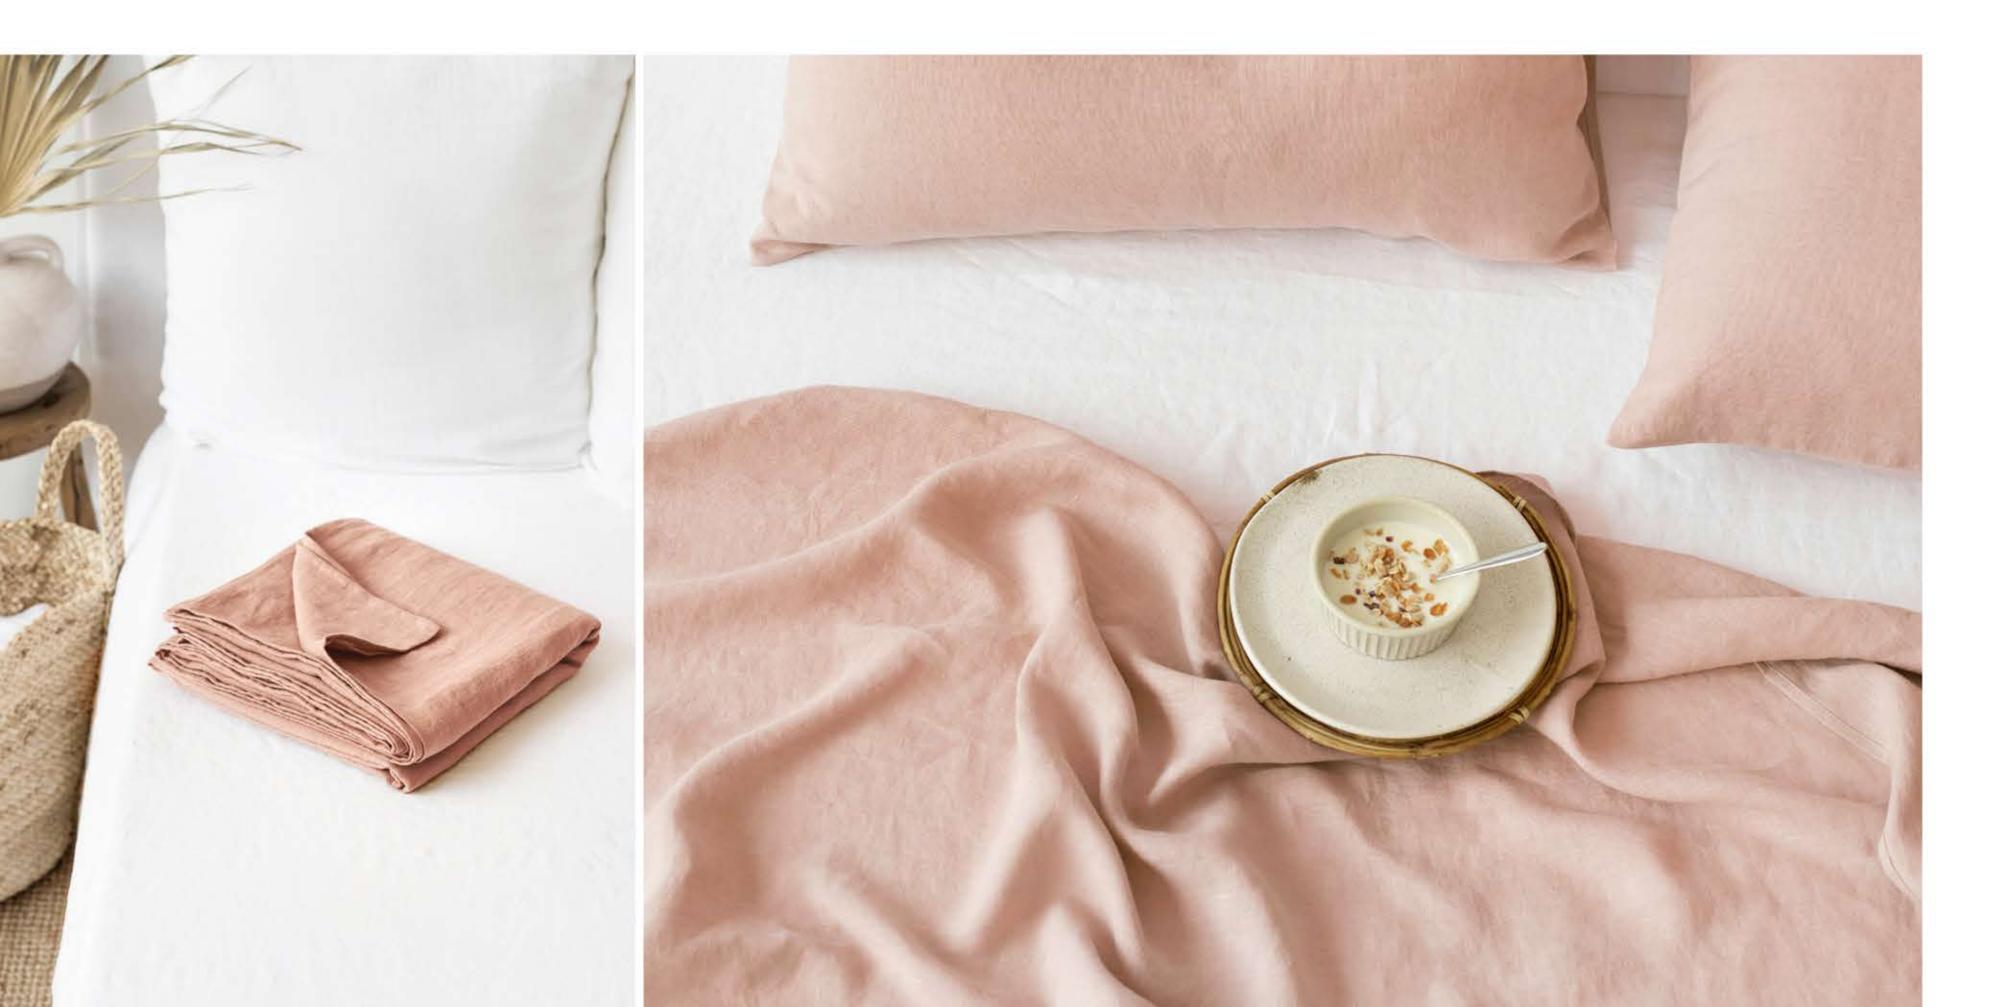

### PILLOWCASE PEACH

Crisp, soft and comfy linen pillowcase. Breathable and moisture-wicking.

# DUVET COVER PEACH

Breathable and hypoallergenic - the natural properties of linen guarantee the feeling of comfort all year round.

# DUVET COVER SET PEACH

Features a duvet cover and two regular style pillowcases. Linen duvet covers are made from wide fabric and do not feature any additional seams in the middle.

# FLAT SHEET PEACH

A staple of every bedroom. Flat sheets can be used as top sheets or bedcovers as well.

# FITTED SHEET PEACH

A staple of every bedroom. Guaranteed comfort all year round.

# SHEET SET PEACH

Comes with a fitted sheet, a flat sheet and two pillowcases of your choise.