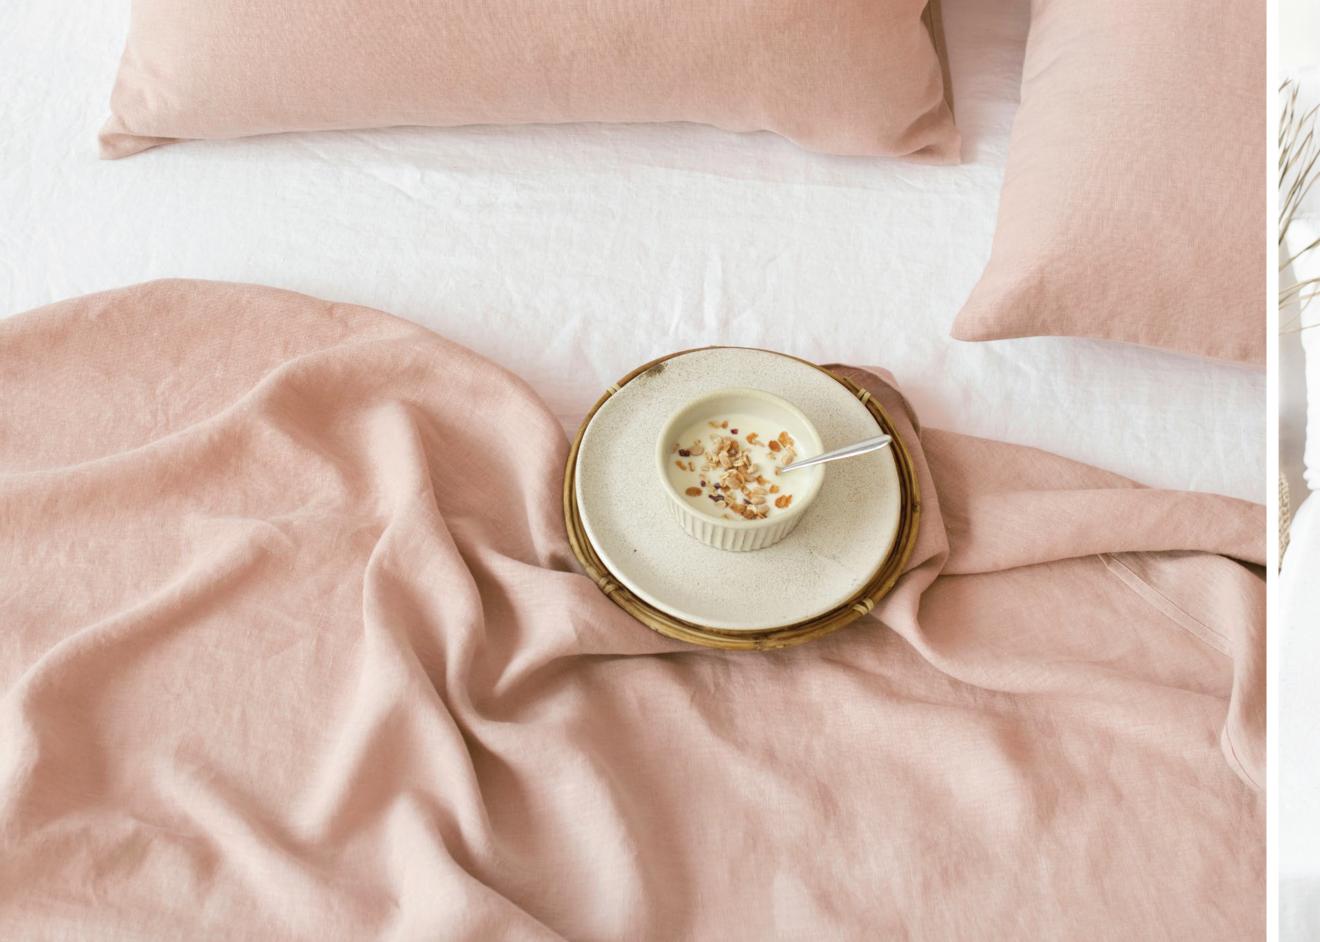

# DUVET COVER PEACH

Breathable and hypoallergenic - the natural properties of linen guarantee the feeling of comfort all year round.

# DUVET COVER SET PEACH

Features a duvet cover and two regular style pillowcases. Linen duvet covers are made from wide fabric and do not feature any additional seams in the middle.

# FLAT SHEET PEACH

A staple of every bedroom. Flat sheets can be used as top sheets or bedcovers as well.