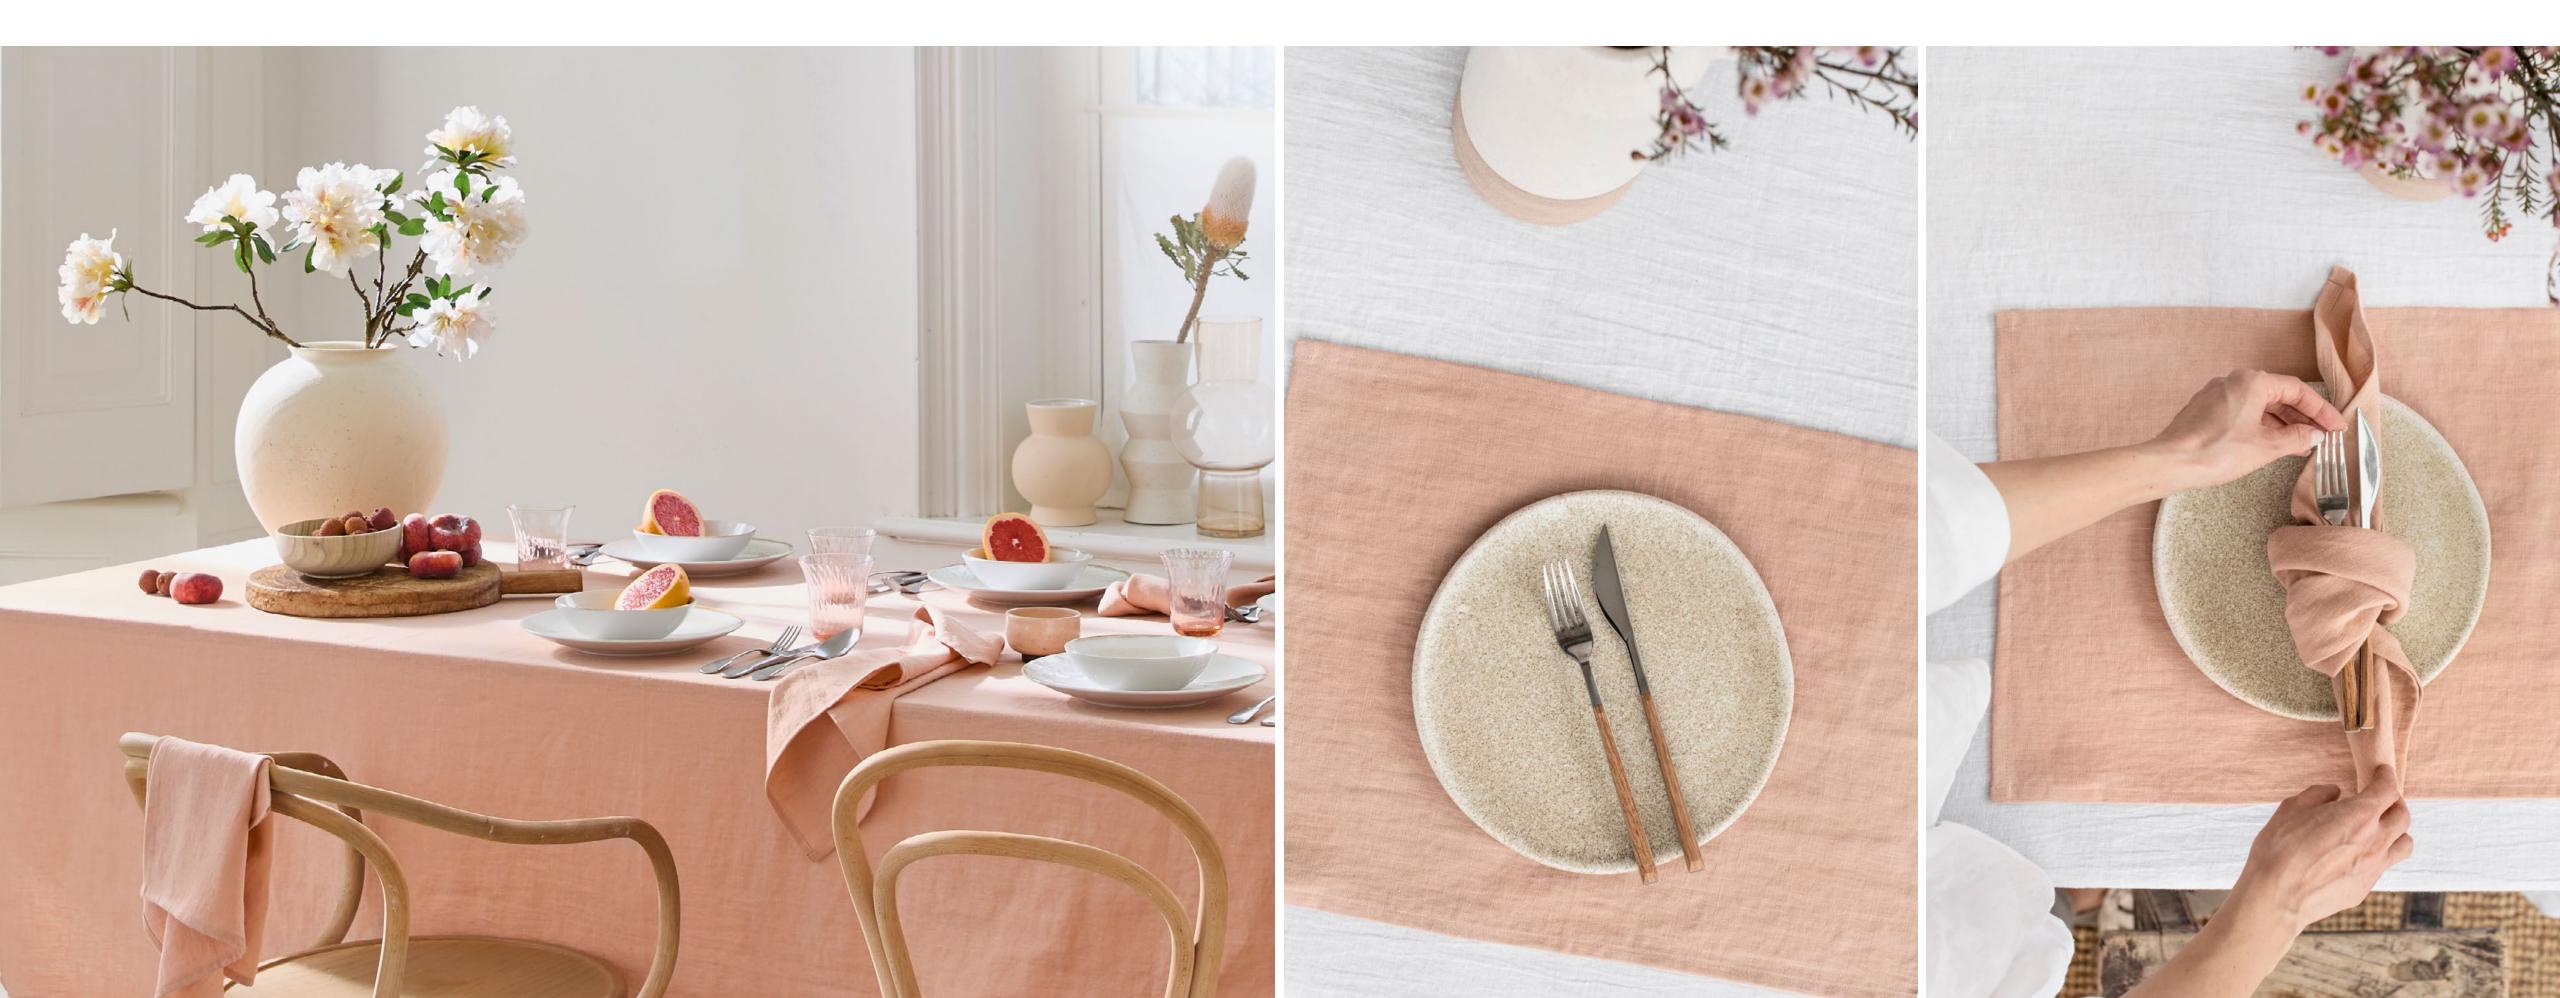

# TABLECLOTH PEACH

Finished with a simple seam. It gives a contemporary look and is easy to mix and match with linen napkins and placemats.

AVAILABLE SIZES: 39X39" / 100X100 CM, 59X39" / 150X100 CM, 59X59" / 150X150 CM,

### PEACH

Durable, yet soft and elegant, these linen napkins are easy to mix and match with other table accessories such as tablecloths and placemats.

Use it under plates when serving food or as table decorations. Perfect for mixing with tablecloths and napkins.