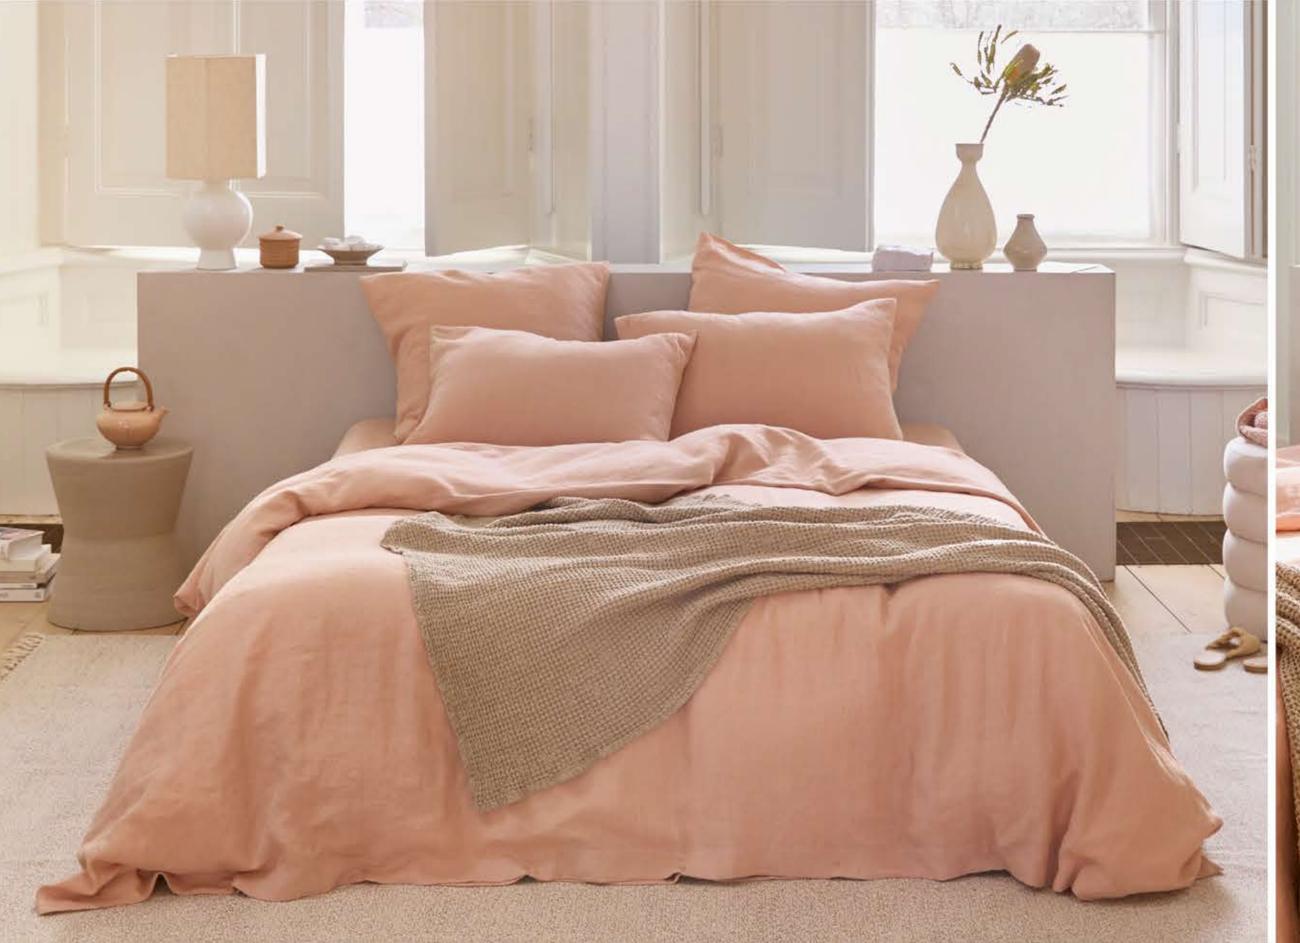

# DUVET COVER PEACH

Breathable and hypoallergenic - the natural properties of linen guarantee the feeling of comfort all year round.

# DUVET COVER SET PEACH

Features a duvet cover and two regular style pillowcases. Linen duvet covers are made from wide fabric and do not feature any additional seams in the middle.

Our new collection of Peach-colored home textiles will add both comfort and a delicate pop of color to any interior. Enjoy it while sleeping in your new favorite sheets, setting the table for your loved ones, or taking the time to pamper yourself. It can be matched with the majority of the other neutral tones for a more diverse look.