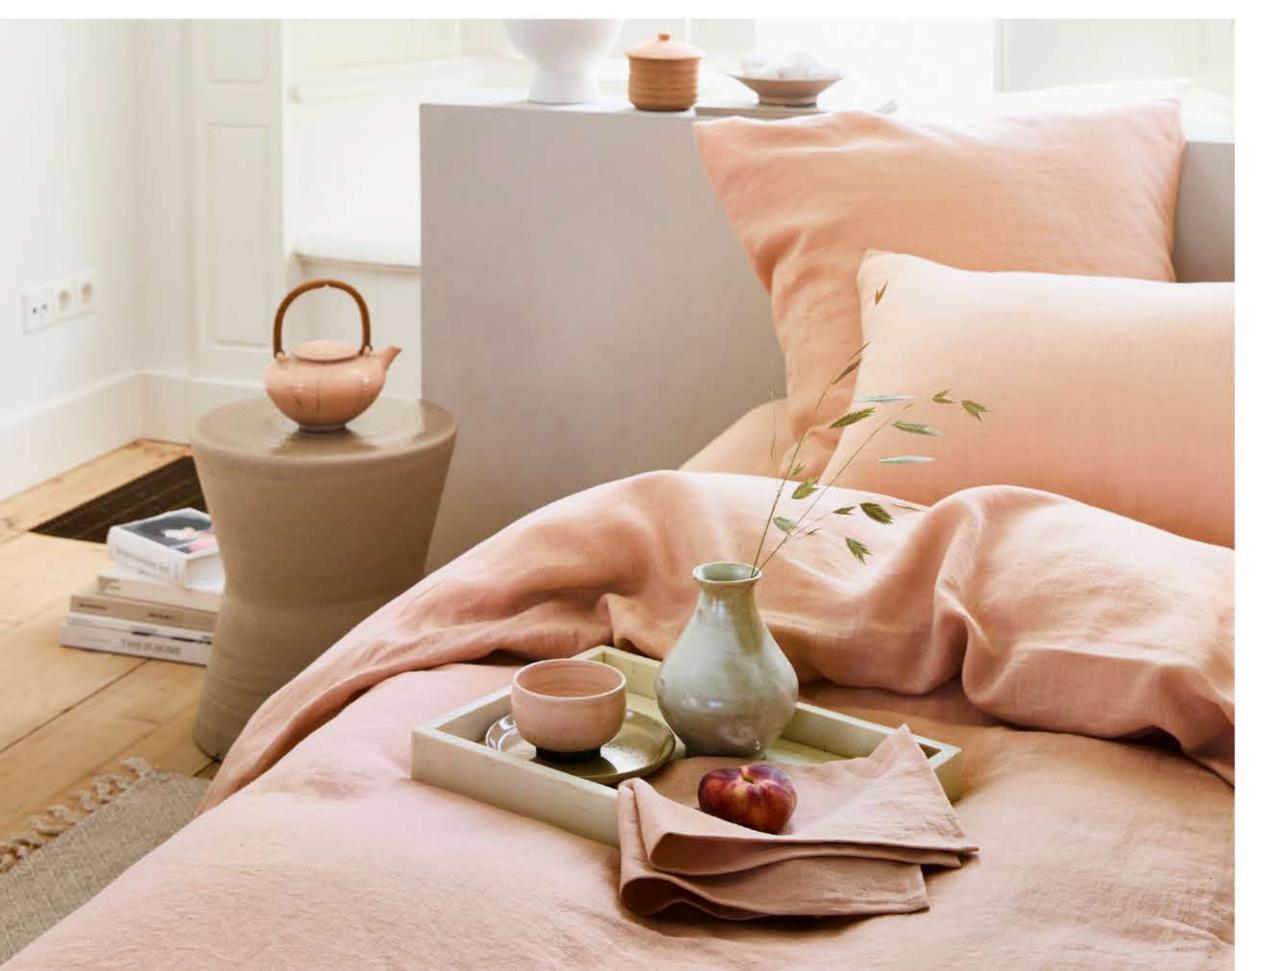

Our new collection of Peach-colored home textiles will add both comfort and a delicate pop of color to any interior. Enjoy it while sleeping in your new favorite sheets, setting the table for your loved ones, or taking the time to pamper yourself. It can be matched with the majority of the other neutral tones for a more diverse look.

# DUVET COVER PEACH

Breathable and hypoallergenic - the natural properties of linen guarantee the feeling of comfort all year round.

# DUVET COVER SET PEACH

Features a duvet cover and two regular style pillowcases. Linen duvet covers are made from wide fabric and do not feature any additional seams in the middle.