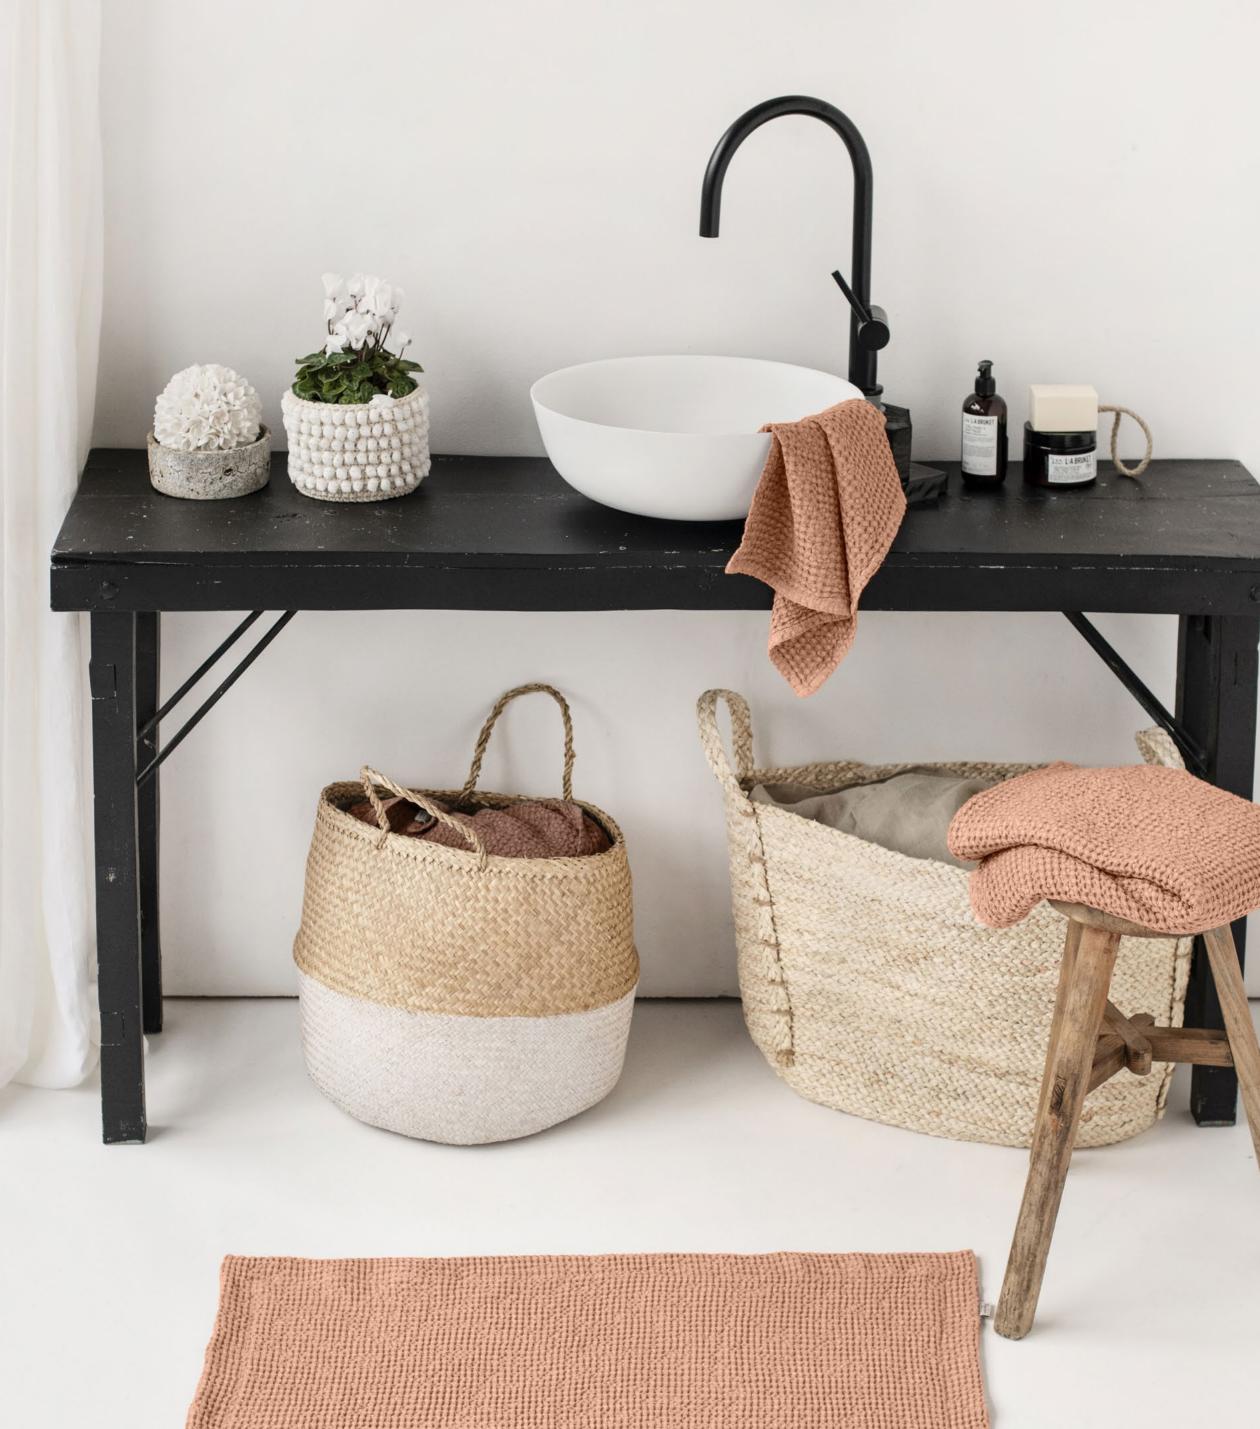

### WAFFLE KITCHEN TOWEL PEACH

Durable, soft and super absorbent linen tea towels. Stylish and practical, they will complement ant interior.

**TEA TOWEL** 

PEACH

Linen-cotton blend waffle towel which is naturally antimicrobial and quick-drying and adds an elegant textured touch to any kitchen.

### BATHMAT NEW PRODUCT

AVAILABLE SIZE: 33X23" / 85X60 CM

Step onto a soft waffle weave linen-cotton blend bath mat that absorbs water very well and dries quickly.