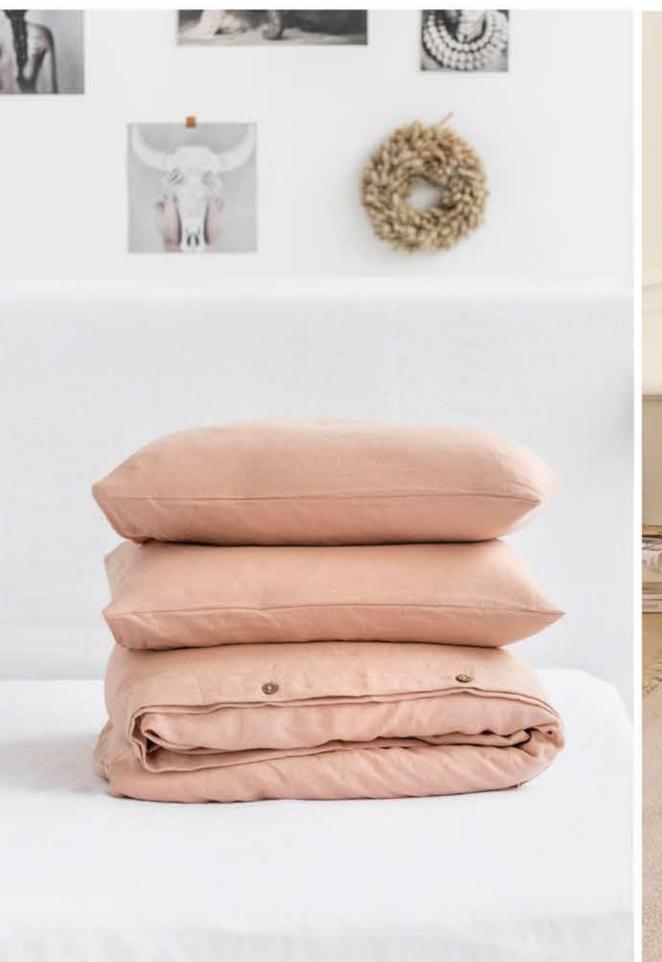

# DUVET COVER SET PEACH

Features a duvet cover and two regular style pillowcases. Linen duvet covers are made from wide fabric and do not feature any additional seams in the middle.

### PILLOWCASE PEACH

Crisp, soft and comfy linen pillowcase. Breathable and moisture-wicking.