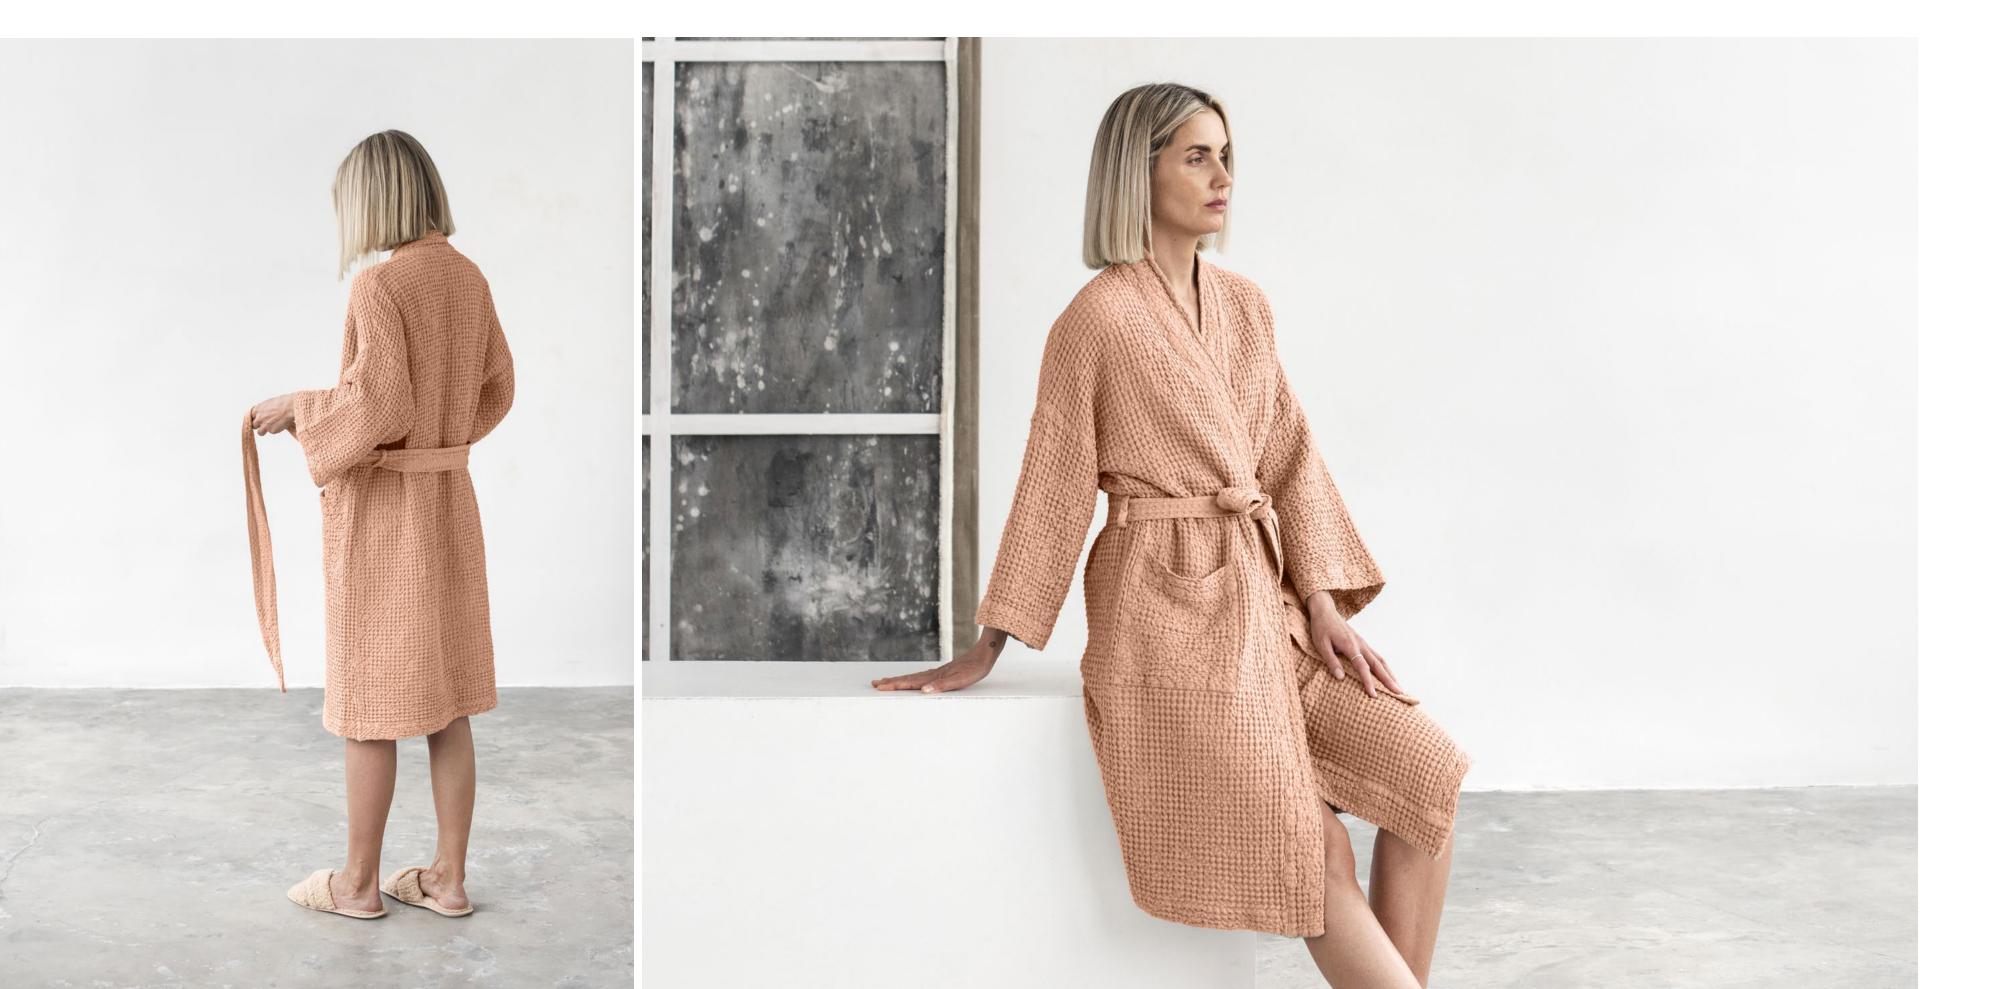

# SHORT WAFFLE BATH ROBE PEACH

Made from a linen and cotton blend, this short waffle weave bathrobe will give you a true SPA experience. The robe features short sleeves, two pockets, and comes with a waist tie.