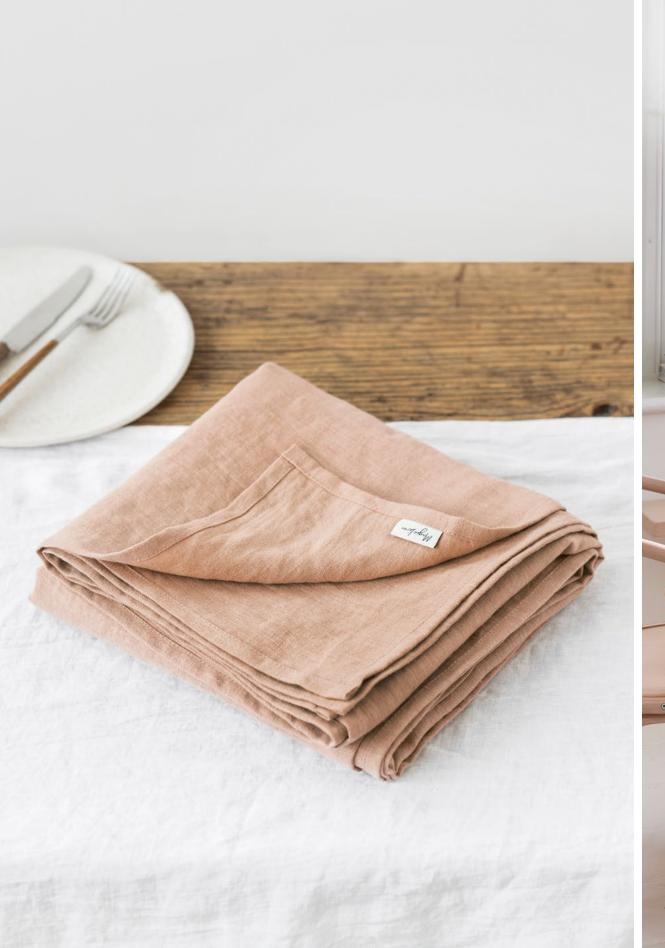

# TABLECLOTH PEACH

Finished with a simple seam. It gives a contemporary look and is easy to mix and match with linen napkins and placemats.

AVAILABLE SIZES: 39X39" / 100X100 CM, 59X39" / 150X100 CM, 59X59" / 150X150 CM,

### PEACH

Durable, yet soft and elegant, these linen napkins are easy to mix and match with other table accessories such as tablecloths and placemats.

Use it under plates when serving food or as table decorations. Perfect for mixing with tablecloths and napkins.