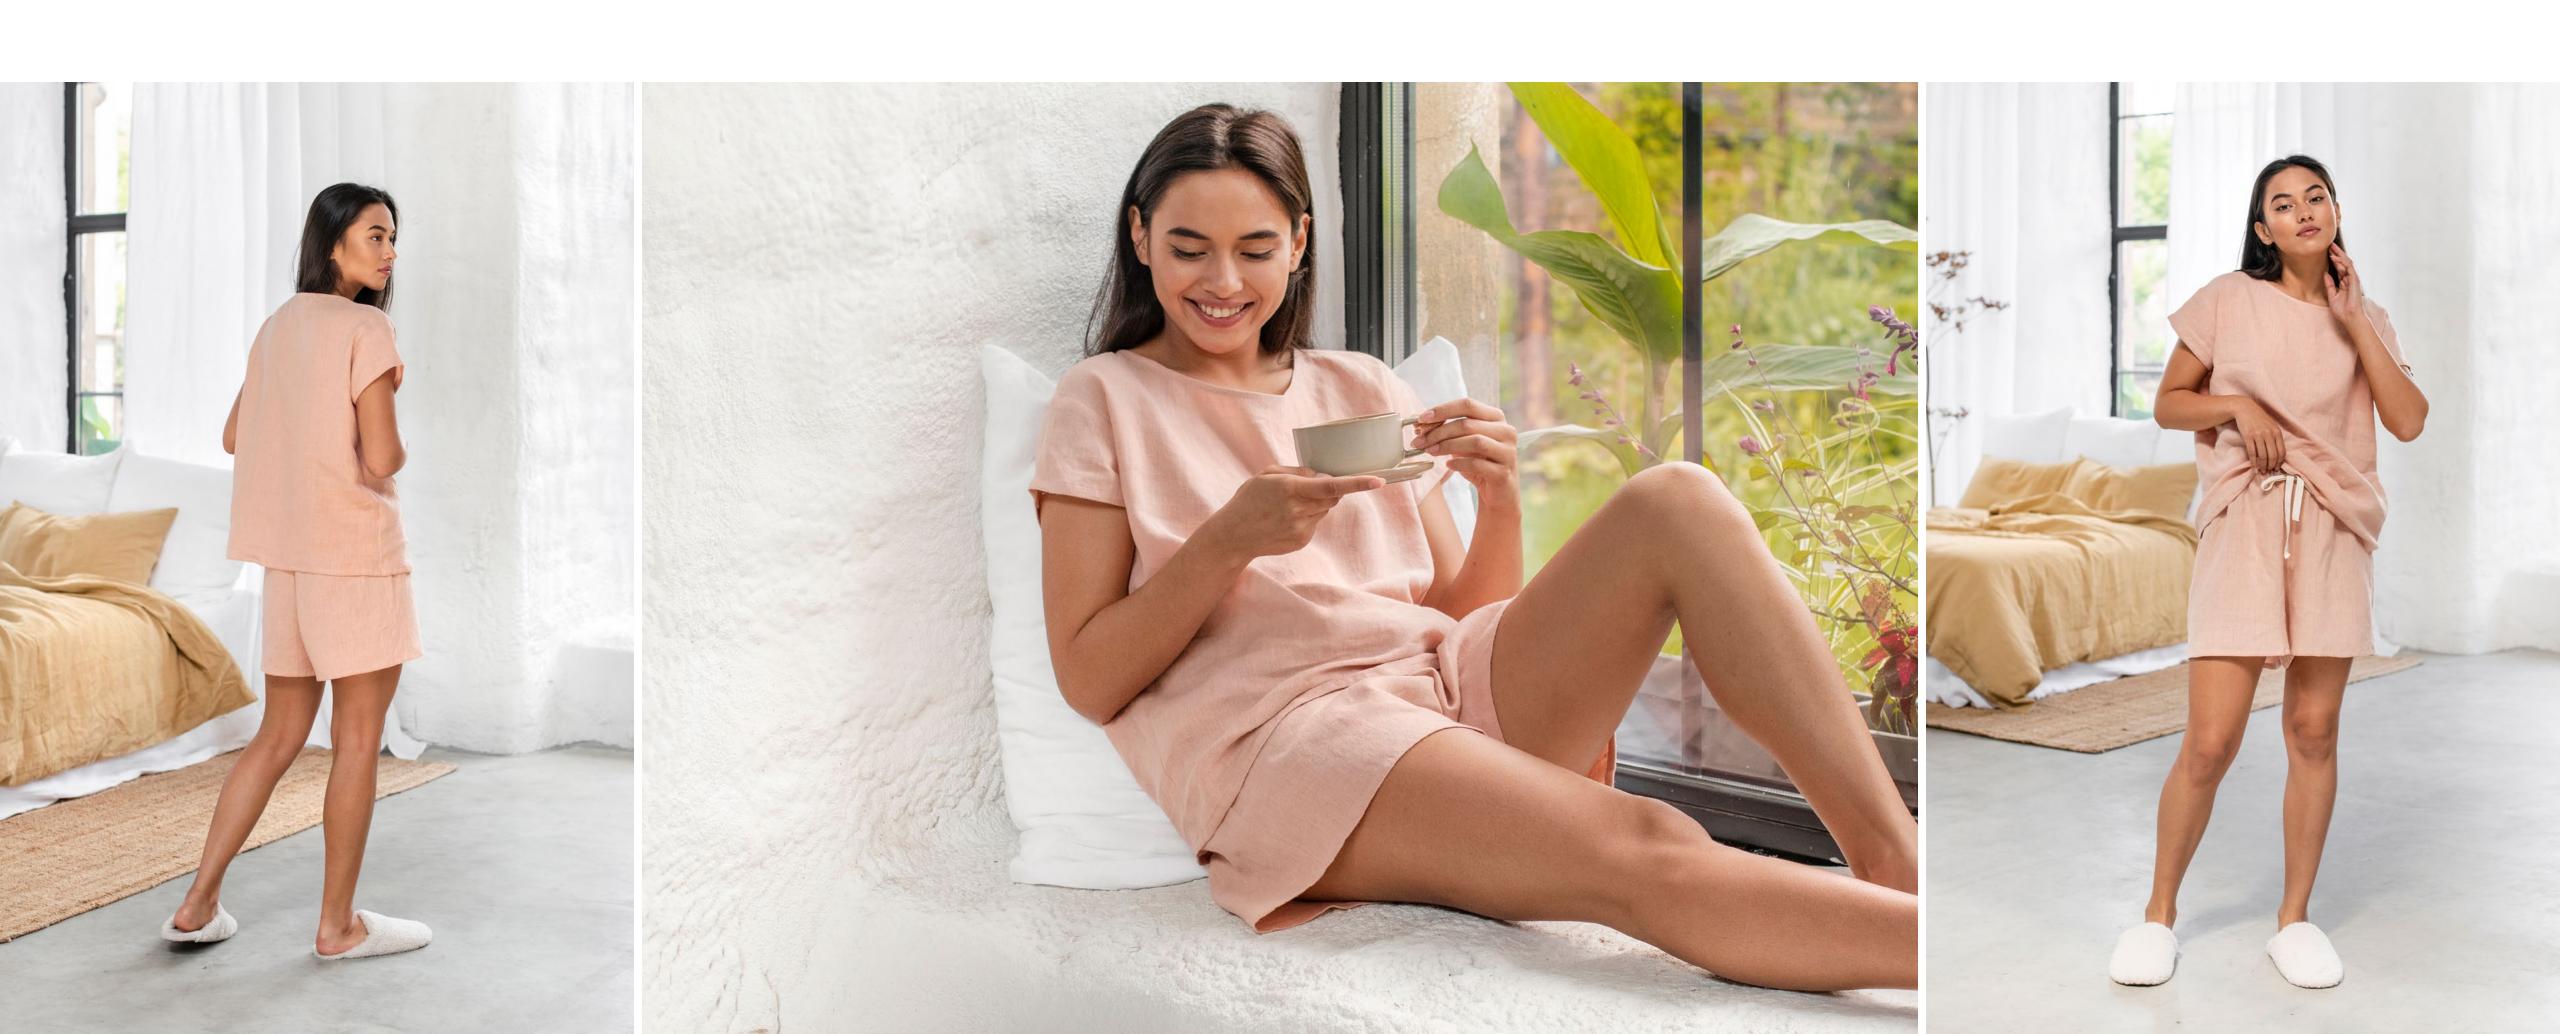

### PAJAMA SET LUNI PEACH

Pajama set featuring shorts and a short sleeve top. The shorts are fitted with an elastic drawstring waist for maximum comfort. Lightweight, breathable, and incredibly soft, this linen pajama set for women will give you the best night's sleep you deserve.