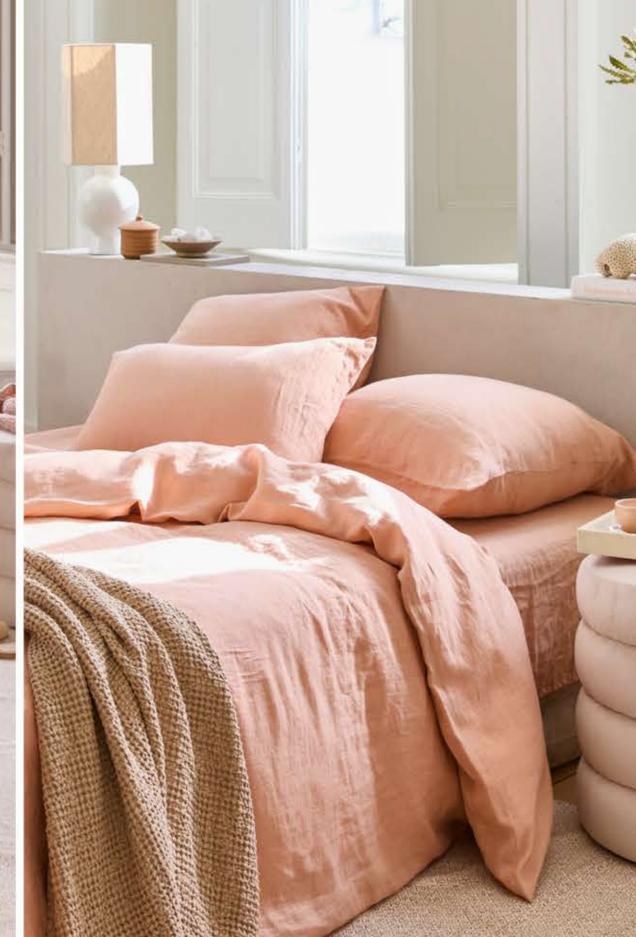

# DUVET COVER PEACH

Breathable and hypoallergenic - the natural properties of linen guarantee the feeling of comfort all year round.

# DUVET COVER SET PEACH

Features a duvet cover and two regular style pillowcases. Linen duvet covers are made from wide fabric and do not feature any additional seams in the middle.

Our new collection of Peach-colored home textiles will add both comfort and a delicate pop of color to any interior. Enjoy it while sleeping in your new favorite sheets, setting the table for your loved ones, or taking the time to pamper yourself. It can be matched with the majority of the other neutral tones for a more diverse look.