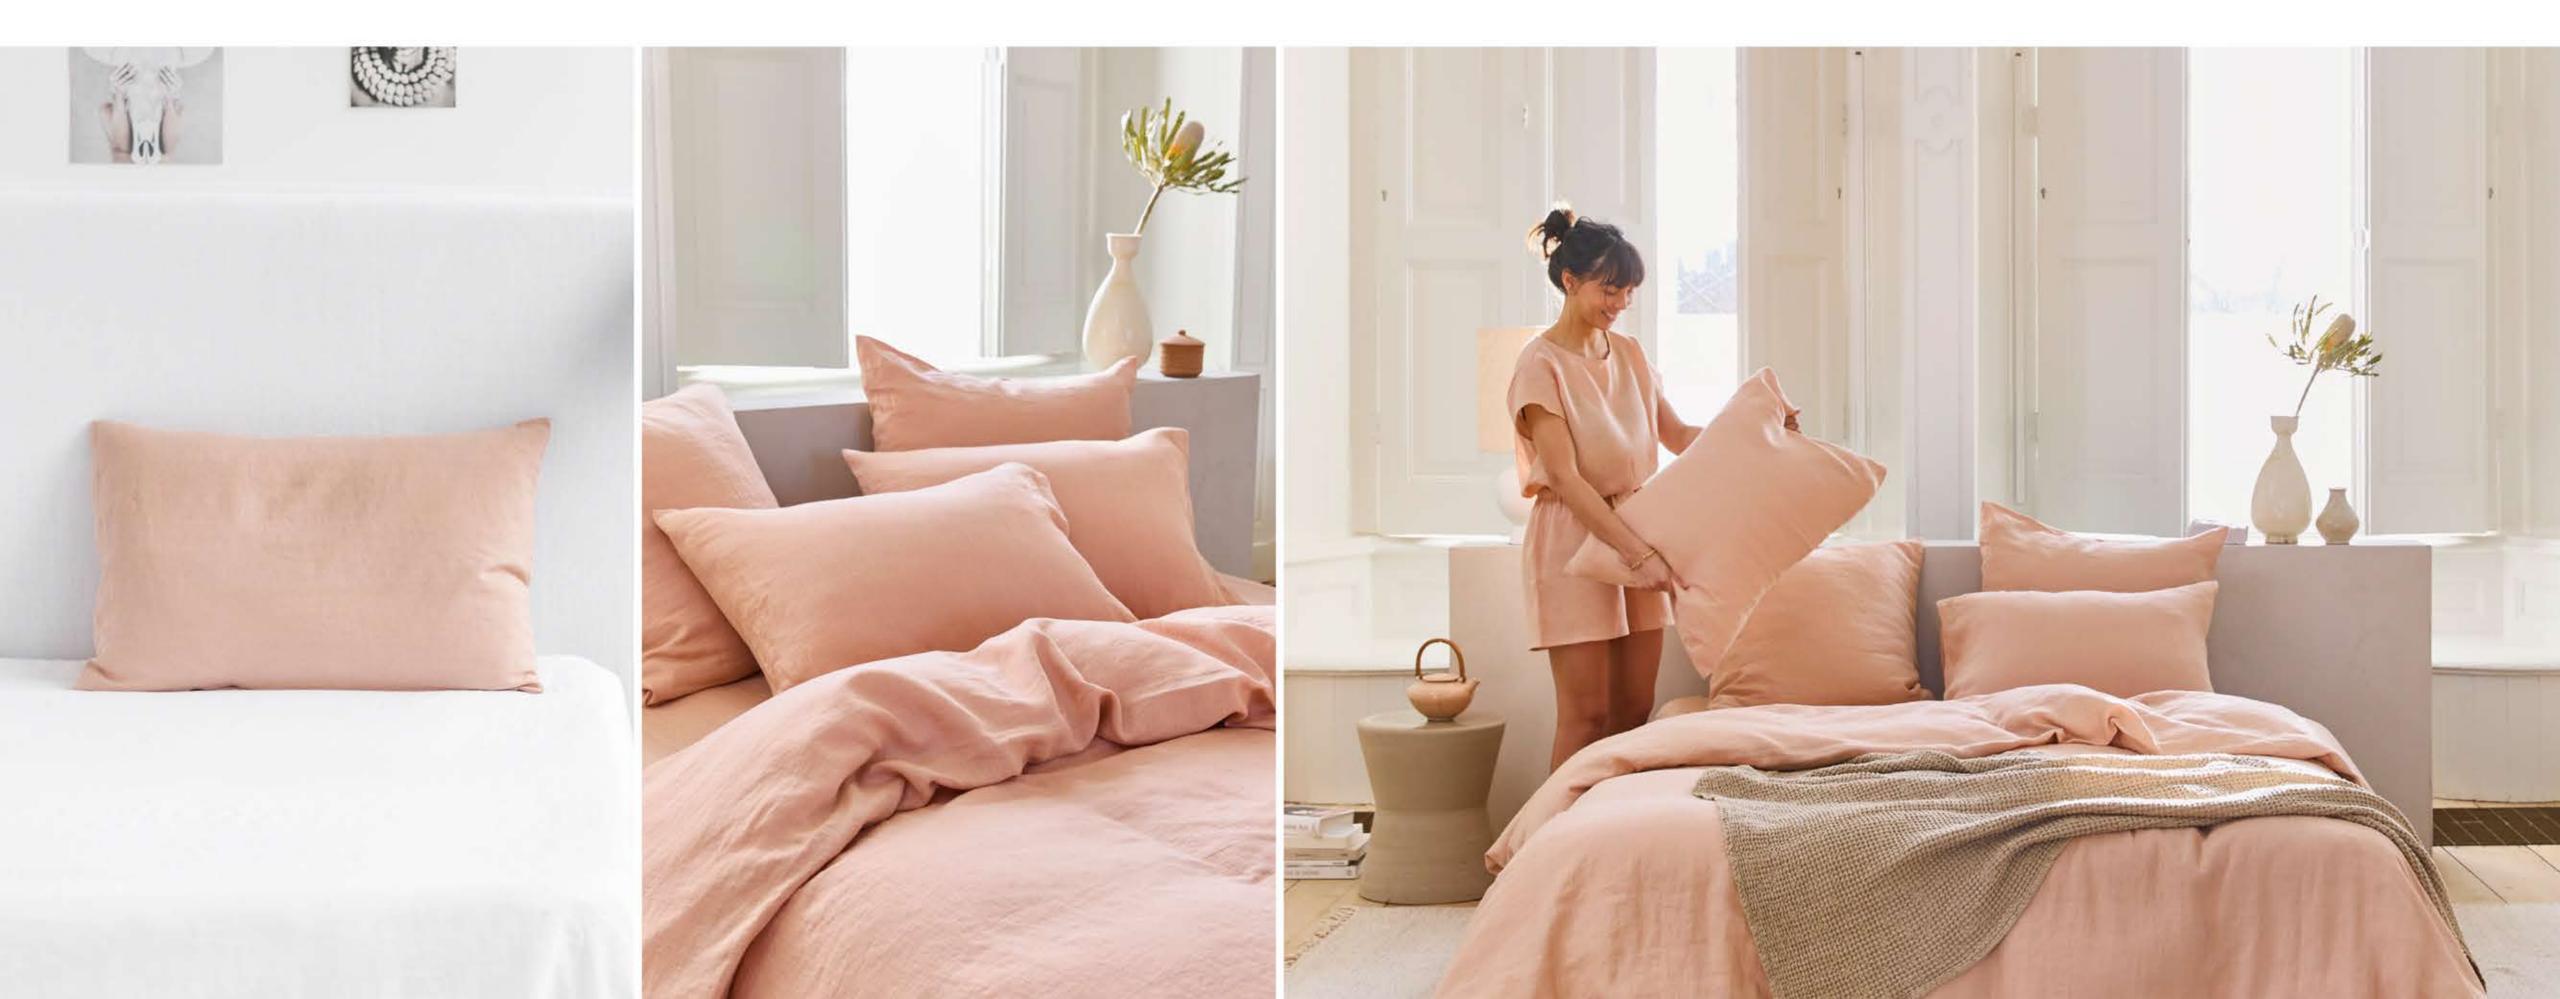

### PILLOWCASE PEACH

Crisp, soft and comfy linen pillowcase. Breathable and moisture-wicking.

# DUVET COVER SET PEACH

Features a duvet cover and two regular style pillowcases. Linen duvet covers are made from wide fabric and do not feature any additional seams in the middle.

### PAJAMA SET LUNI PEACH

Pajama set featuring shorts and a short sleeve top. The shorts are fitted with an elastic drawstring waist for maximum comfort. Lightweight, breathable, and incredibly soft, this linen pajama set for women will give you the best night's sleep you deserve.