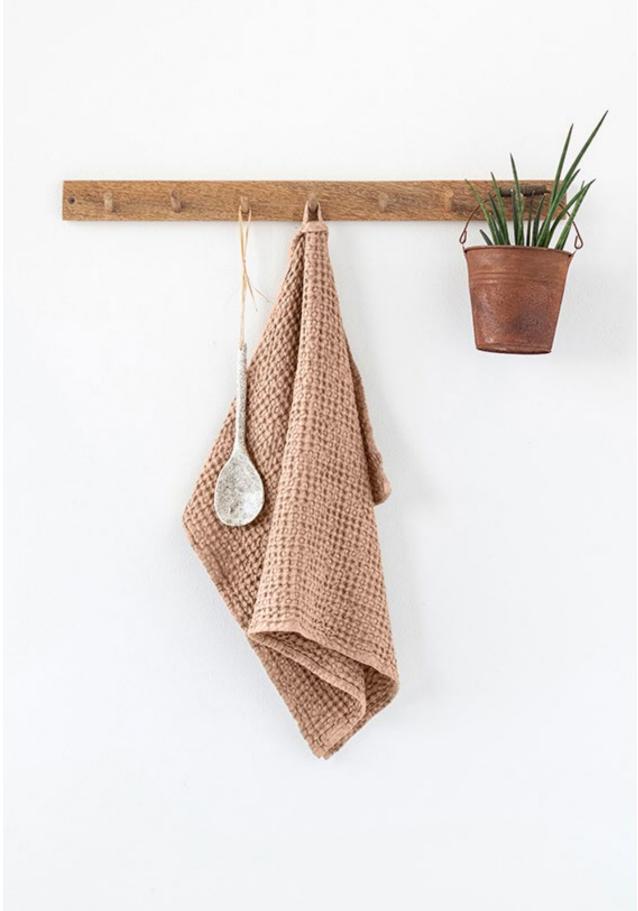

### WAFFLE KITCHEN TOWEL PEACH

Durable, soft and super absorbent linen tea towels. Stylish and practical, they will complement ant interior.

**TEA TOWEL** 

PEACH

Linen-cotton blend waffle towel which is naturally antimicrobial and quick-drying and adds an elegant textured touch to any kitchen.