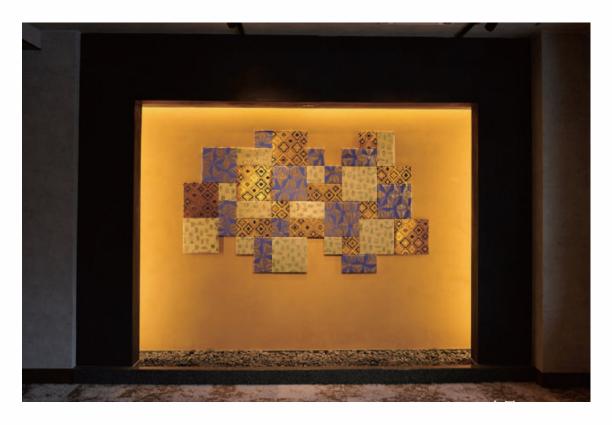

## Kyoto SUI Fabric Tile

The Interior Decorates the Wall.

Decorating Kyoto SUI Fabric Tile can easily change the impression of the room.

It is possible to decorate freely by combining different sizes of Kyoto SUI Fabric Tile.

Just displaying Kyoto SUI Fabric Tile can change the impression of your room.

We propose Kyoto SUI Fabric Tile, which is full of luxury of Nishijin brocade.