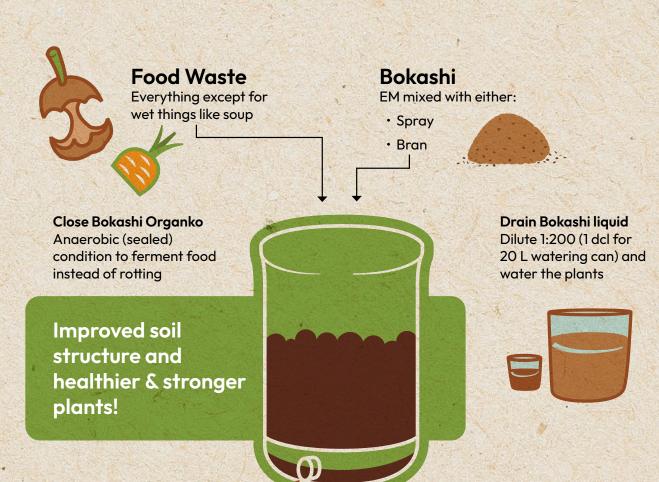

# ORGANIC WASTE CAN BE REUSED IN HOUSEHOLDS AND COMMUNITIES

We present two ways of circulating organic waste and making it a source of new life.

Organic waste that is produced at home is then recycled and disposed of in dedicated bokashi composters (more on this method later). We add some bran with effective microorganisms, which are the key activator of the fermentation process that takes place inside the composter. The bran causes the food to ferment instead of rot.

By opting for fermentation, the user:

- → reduces waste by as much as 25%,
- produces bokashi liquid, which can be used as a natural drain cleaner or as a natural fertilizer for plants.

The fermented mass makes for an excellent compost base. It is here that the cycle of reusing organic waste is divided into two parts.

# Leave for 2 weeks to ferment then...

Do not forget to drain Bokashi liquid every 3-4 days.