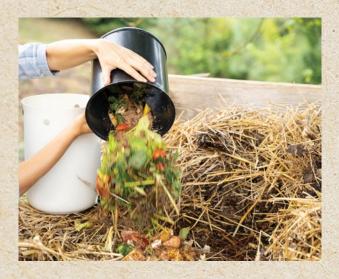

# Bury

- · In the ground
- Next to your crops & plant

Food leftovers turn into bokashi soil in 2-6 weeks. If conditions are wet or cold, the process takes longer.

# Add to

Standard compost pile

Effective microorganisms from your Bokashi Organko speed up the composting process.