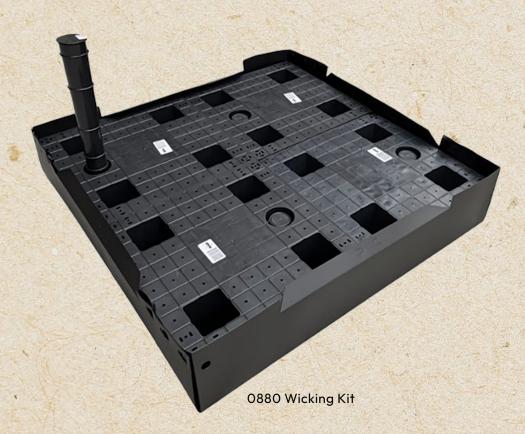

# **WICKING KITS**

Provide modern, water-efficient raised garden solutions for growing various plants, ensuring survival in drought and rainy seasons.

# **0880 Wicking Kit**

Dimensions: 800 x 800 x 150 mm Water reservoir capacity: 70 L