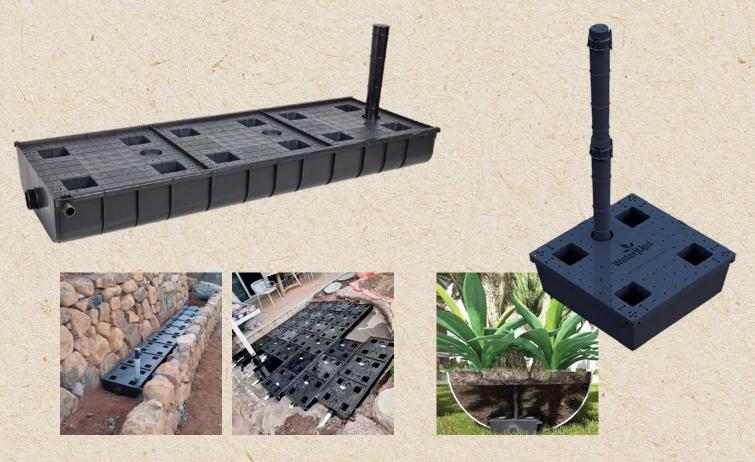

# SUB-IRRIGATION SYSTEM AND TREE RESERVOIR KIT

A game changer for tree planting programs, turbo-charging tree growth in every way, while saving up on maintenance and water usage. The Sub-Irrigation system can be easily added and expanded according to users' needs.

# **Sub-Irrigation System**

Weight: 7.2 kg

Dimension: 1340 x 470 x 160 mm Water reservoir capacity: 51,5 L

### Tree reservoir kit

Weight: 2.2 kg

Dimensions: 400 x 400 x 130 mm

with 600 mm inlet pipe

Water reservoir capacity: 15 L

Trees grow 2x larger

75% reduction in watering schedule

Savings on plant stock

Helping young trees to get off to the best start in life