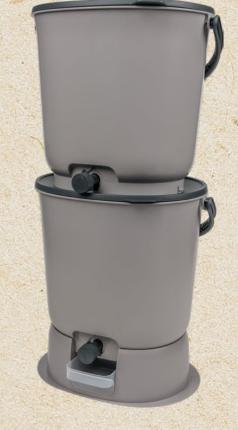

# **BOKASHI ORGANKO ESSENTIAL**

Air-tight bokashi bin for organic waste fermentation, made from post-consumer recycled plastics.

Volume: 15,3 L

Dimensions: 354 x 273,5 x 314,5 mm Dimensions (Set): 354 x 273,5 x 695 mm

Give your food scraps a meaningful purpose with our newest composter. Transform your organic waste into nutrient-rich compost that will nourish your garden and reduce your environmental footprint.

Light-grey / Grey

Black / Grey

Capuccino/Grey

Cream white/Grey

Olive/Grey

All-season composting solution

First-class compost base and organic fertilizer

Sustainable solution for repurposing organic waste

Reduction of organic waste by 25% without flies and smell