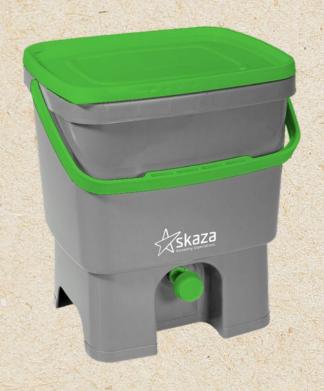

# **BOKASHI ORGANKO 1**

An innovative kitchen composter made from recycled plastics that you can use even if you do not have a garden.

Volume: 16 L

Dimensions: 320 x 260 x 380 mm

Dimensions (set): 2x 320 x 260 x 380 mm

Color:

Grey / Green

First-class compost base

Natural cleaner for drains

Organic fertilizer for plants

Reduction of organic waste by 25%