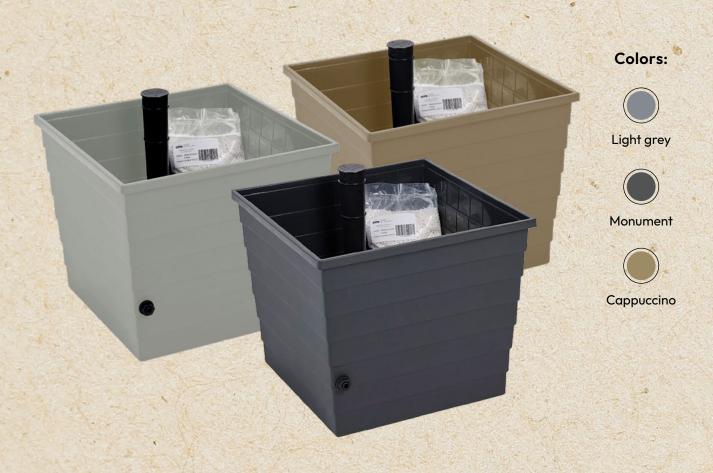

# **SQUARE PLANTER**

Water-saving system for small trees, herbs, and plants made from recycled plastics. With the planter, you will reduce water consumption, lower maintenance costs, and long-term savings in water and time.

Weight: 5,2 kg

Dimensions: 480 × 480 × 430 mm Water reservoir capacity: 17,6 L

post-consumer recycled plastics

Water savings by 80% than above ground methods

50% increase in root growth in first 3-months

Suitable for both indoor and outdoor use