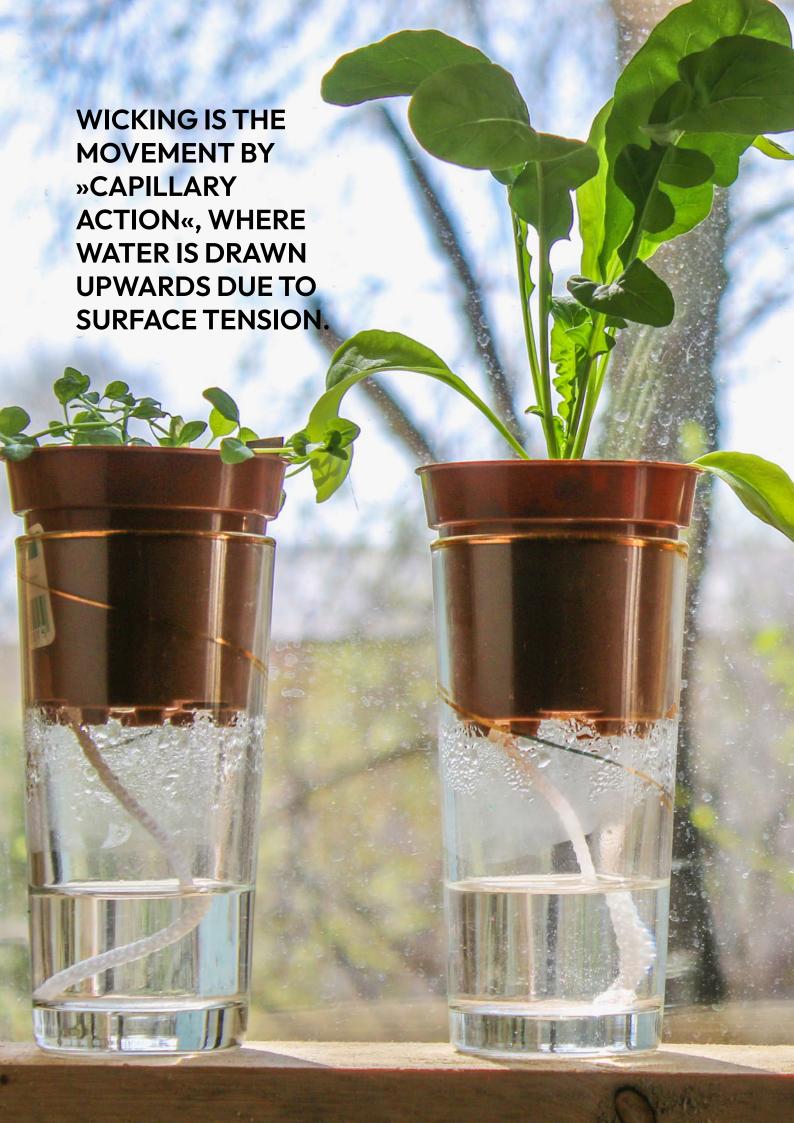

# **ABOUT WICKING SYSTEM**

Wicking is a natural process where plants use their roots to soak up water from the soil. This happens due to a combination of forces that pull water upwards. A common example is a houseplant with a water tray underneath. The plant's roots reach into this tray, drawing water up into the stem and leaves.

In traditional setups, where water is stored outside the soil, much of it evaporates before the plant can use it. With the wicking system, however, water stored under the soil minimizes evaporation, allowing plants to access water more efficiently.