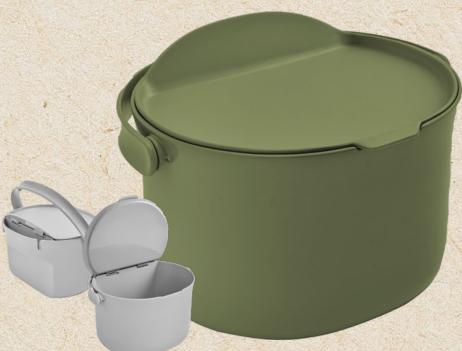

# **ORGANKO DAILY**

reddot winner 2023

A perfect kitchen bin for collecting organic waste on a daily basis.

Volume: 3,3 L

Dimensions: 240 x 205 x 170 mm

### START AT HOME!

Effortlessly collect and sort your kitchen waste with our sleek and practical countertop companion. Experience the ease and efficiency of separating organic waste, helping you contribute to a greener future.

### Colors:

Capuccino

Olive

Cream white

Black

Light grey

Easy cleaning
– all parts
dishwasher safe

Made from post-consumer recycled plastics