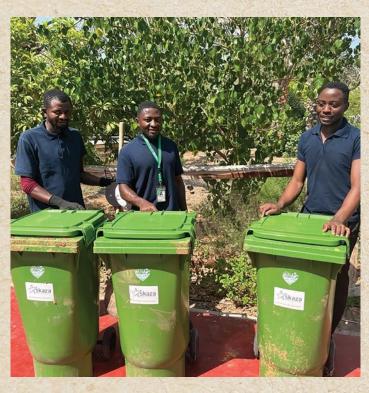

# UAE, DUBAI

In Dubai, nine restaurants actively participate in composting initiatives with our largest (120 L) composter Bokashi Organko XL. The focal point of this project is gathering uncooked kitchen scraps and composting them with the bokashi method.

Each restaurant is equipped with ten Bokashi Organko XL composters and a measurement system to monitor the weight of composted organic food. These composters are housed in a designated garbage room. Dubai has allocated a parcel of land specially for this project where workers from each restaurant bury fermented bokashi mass. The objective is to transform organic waste into compost and distribute it among the residents of the city and businesses dealing with herbs.

If everything goes well with the project's first stage, the plan is to extend it to villas next. The owners of the restaurants are excited about this project, focusing on being eco-friendly and responsible.

They repurposed 1367 kilograms of food scraps from June to August 2023, even though it's usually a low

season in the summer. In September 2023, the amount went up to over 2000 kilograms.