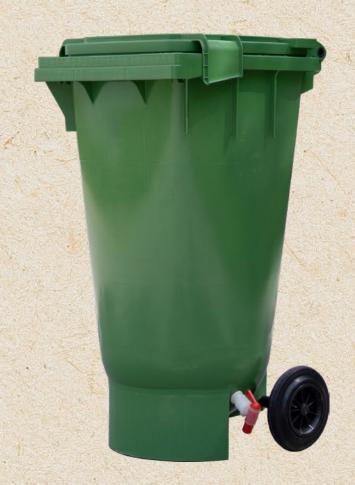

# **BOKASHI ORGANKO XL**

Our largest bokashi composter for optimizing the handling of organic waste in the hospitality industry.

Volume: 120 L

Dimensions: 520 x 570 x 1050 mm

Handling organic waste without rotting and smell YK

7 K

Reduction of organic waste by 25%

Reduction of transport costs, connected to organic waste

Legislative and sustainable-initiative solution