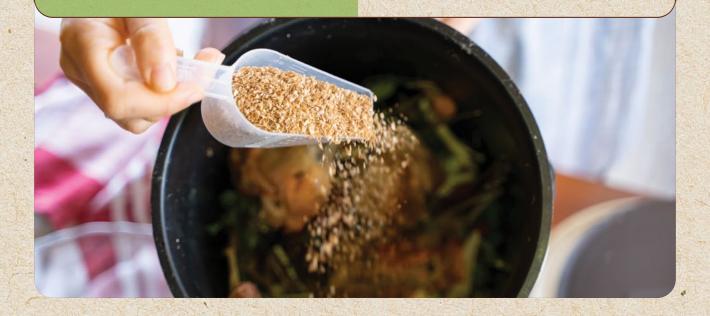

# WHY BOKASHI COMPOSTING WITH EFFECTIVE MICROORGANISMS?

The effective microorganisms that are in the bokashi bran prevent rotting. They cause organic waste to ferment, so it does not stink. While traditional composting takes 3 to 6 months, bokashi composting is done in half the time. Traditional composting releases ammonia and carbon dioxide into the atmosphere during the process, while bokashi composting is more

environmentally friendly as it prevents the formation of ammonia. Instead, it produces amino acids that plants directly absorb. In this way, the energy saved by plants is used to grow better and higher-quality products. Another beneficial by-product of bokashi composting are polysaccharides, which play an essential role in plant growth.