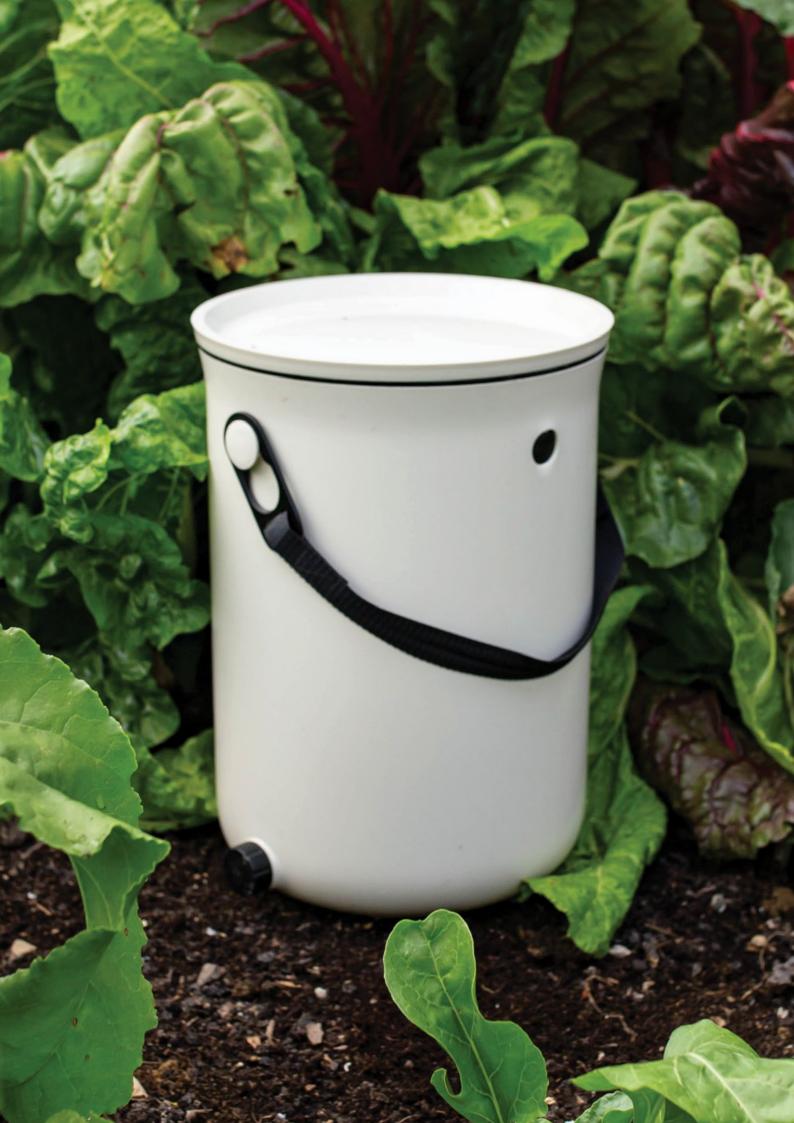

# ORGANIC WASTE CAN BE REUSED IN HOUSEHOLDS AND COMMUNITIES

We present two ways of circulating organic waste and making it a source of new life.

Organic waste that is produced at home is then recycled and disposed of in dedicated bokashi composters (more on this method later). We add some bran with effective microorganisms, which are the key activator of the fermentation process that takes place inside the composter. The bran causes the food to ferment instead of rot.

By opting for fermentation, the user:

- → reduces waste by as much as 25%,
- produces bokashi liquid, which can be used as a natural drain cleaner or as a natural fertilizer for plants.

The fermented mass makes for an excellent compost base. It is here that the cycle of reusing organic waste is divided into two parts.

### **BIO-WASTE COLLECTION**

- Without unpleasant odor
- Without flies
- Easy handling
- Made from recycled plastic
- Reduced volume by 25%