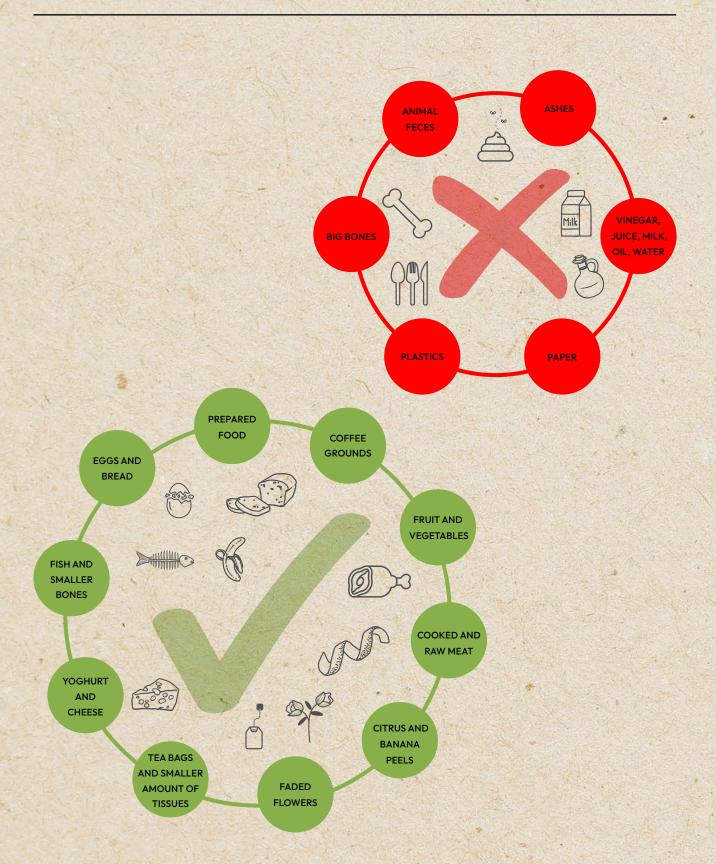

# WHAT TO PUT AND WHAT NOT TO PUT INTO BOKASHI COMPOSTERS?

# **CITRUS PEELS?**

- → It is perfectly fine to compost citrus peels: It is much easier to compost citrus peels if we put them into a Bokashi Organko composter, where they ferment first and/or decompose them in a hot compost pile. Effective microorganisms will play a vital role in this process and quickly break down the essential oils found in the peels.
- Many people think that pesticides used to grow lemons, oranges, and other citruses can contaminate their compost, later affecting their garden soil quality. Studies have shown that effective microorganisms have a great quality of breaking down a large portion of these substances into inert elements and making them harmless for human beings.