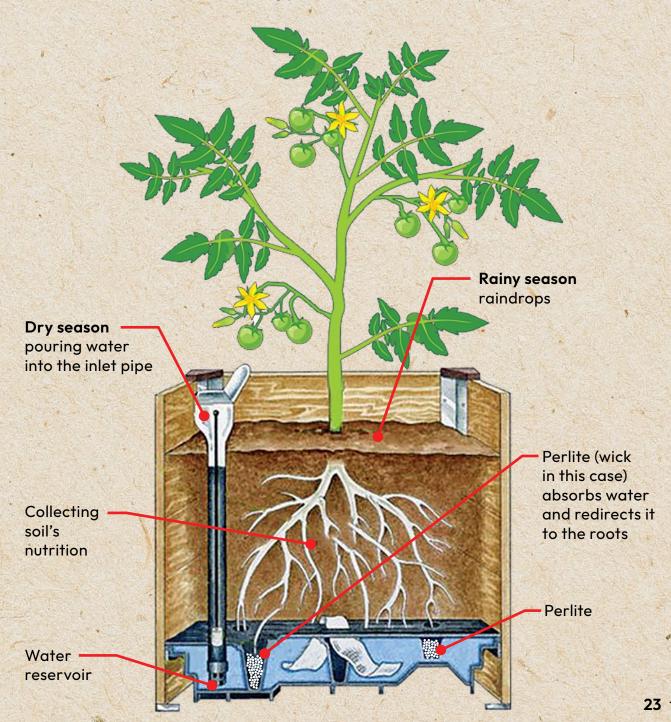

# **ABOUT WICKING SYSTEM**

Wicking is a natural process where plants use their roots to soak up water from the soil. This happens due to a combination of forces that pull water upwards. A common example is a houseplant with a water tray underneath. The plant's roots reach into this tray, drawing water up into the stem and leaves.

In traditional setups, where water is stored outside the soil, much of it evaporates before the plant can use it. With the wicking system, however, water stored under the soil minimizes evaporation, allowing plants to access water more efficiently.