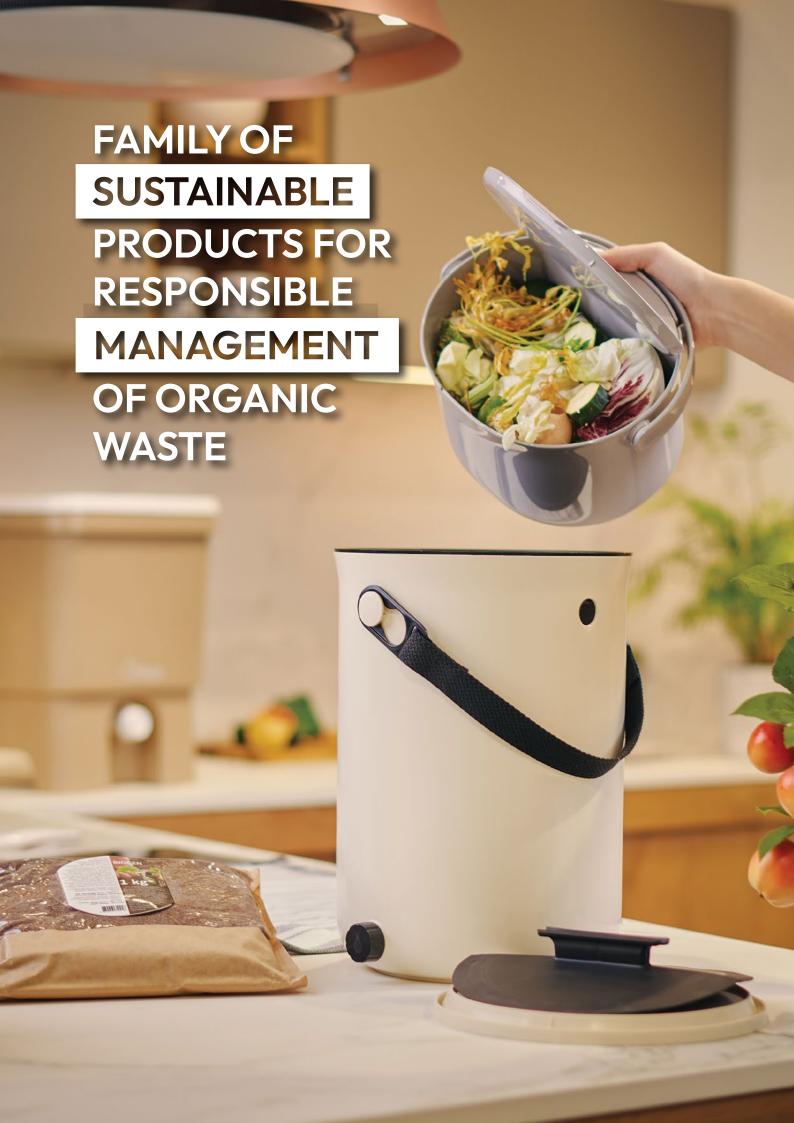

# ORGANIC WASTE CAN BE REUSED IN HOUSEHOLDS AND COMMUNITIES

We present two ways of circulating organic waste and making it a source of new life.

Organic waste that is produced at home is then recycled and disposed of in dedicated bokashi composters (more on this method later). We add some bran with effective microorganisms, which are the key activator of the fermentation process that takes place inside the composter. The bran causes the food to ferment instead of rot.

By opting for fermentation, the user:

- → reduces waste by as much as 25%,
- produces bokashi liquid, which can be used as a natural drain cleaner or as a natural fertilizer for plants.

The fermented mass makes for an excellent compost base. It is here that the cycle of reusing organic waste is divided into two parts.

→ IN HOUSEHOLDS: User that strives for sustainability can use the excellent base in their own garden.

→ IN COMMUNITIES: User hands the material over to a company, which then converts large quantities of it into compost.