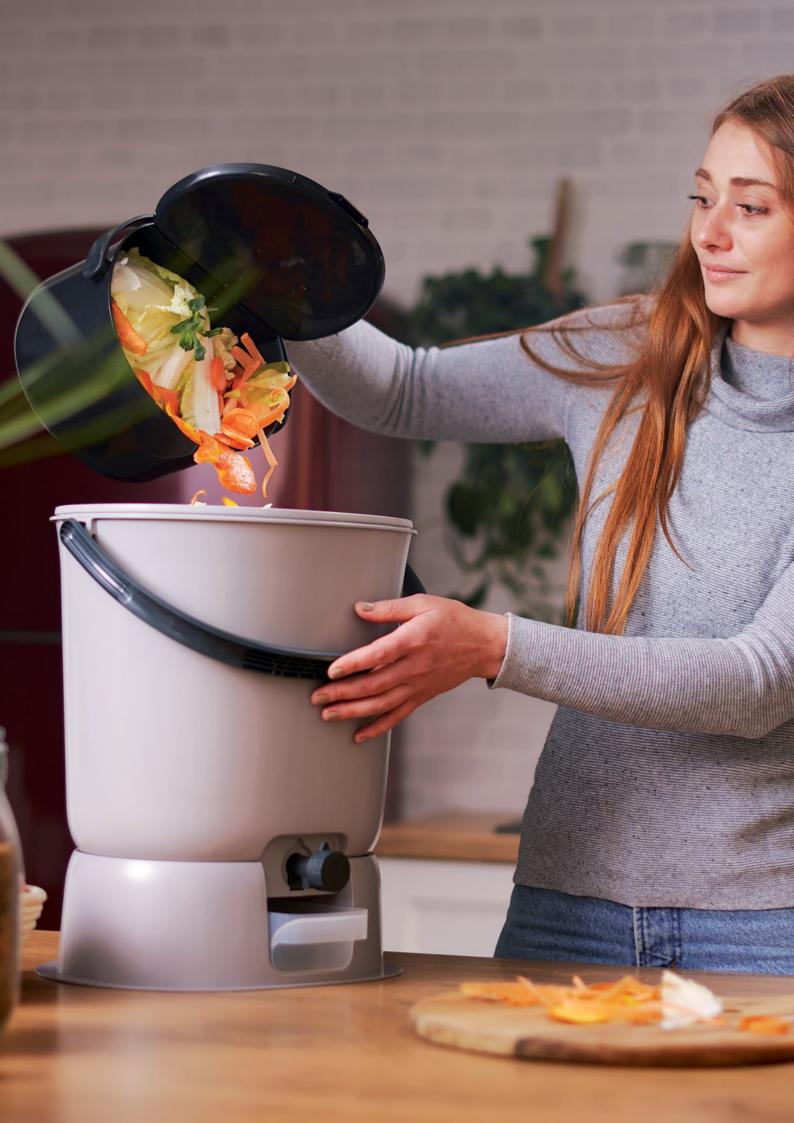

# ORGANIC WASTE CAN BE REUSED IN HOUSEHOLDS AND COMMUNITIES

We present two ways of circulating organic waste and making it a source of new life.

Organic waste that is produced at home is then recycled and disposed of in dedicated bokashi composters (more on this method later). We add some bran with effective microorganisms, which are the key activator of the fermentation process that takes place inside the composter. The bran causes the food to ferment instead of rot.

And what do we do with food leftovers that we have to throw away? Well - we throw it in bokashi composters and the cycle is closed.

# **ORGANKO DAILY**

reddot winner 2023

A perfect kitchen bin for collecting organic waste on a daily basis.

Volume: 3,3 L

Dimensions: 240 x 205 x 170 mm

### START AT HOME!

Effortlessly collect and sort your kitchen waste with our sleek and practical countertop companion. Experience the ease and efficiency of separating organic waste, helping you contribute to a greener future.