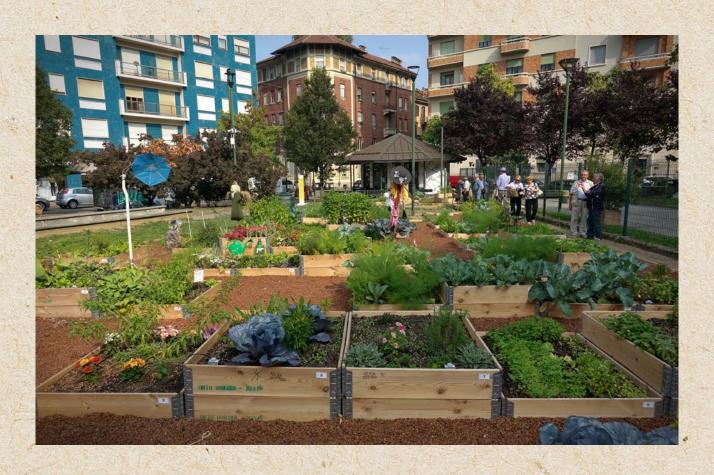

Composting can occur at many levels (backyard, block, neighborhood, schoolyard, community, and regional) and in urban, suburban, and rural areas. There are many methods and sizes.

Composting locally at the neighborhood or community-level yields many other benefits:

- → improved local soil,
- more local jobs,
- greener spaces,
- enhanced food security and fewer food deserts.
- → less truck traffic hauling garbage,
- increased composting know-how

and skills within the local workforce that is reinforced in the next generation.

When composting is small-scale and locally based, community participation and education can flourish.

In community composting programs, resources are recognized and managed as community assets.

The distinguishing feature of community composting is keeping the process and product as local as possible while engaging the community through participation and education. Community composting programs are those that strive to meet six core principles.