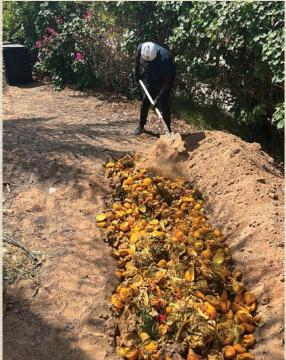

# UAE, DUBAI

In Dubai, nine restaurants actively participate in composting initiatives with our largest (120 L) composter Bokashi Organko XL. The focal point of this project is gathering uncooked kitchen scraps and composting them with the bokashi method.

Each restaurant is equipped with ten Bokashi Organko XL composters and a measurement system to monitor the weight of composted organic food. These composters are housed in a designated garbage room. Dubai has allocated a parcel of land specially for this project where workers from each restaurant bury fermented bokashi mass. The objective is to transform organic waste into compost and distribute it among the residents of the city and businesses dealing with herbs.